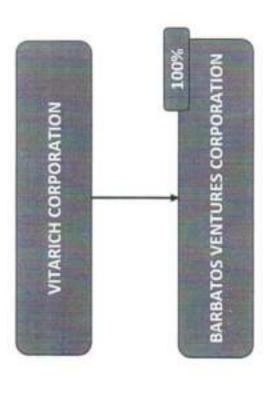

#### **SUBSIDIARY**

#### **BARBATOS VENTURES CORPORATION**

On October 27, 2021, Vitarich's Board of Directors approved the terms of the Memorandum of Understanding ("MOU") between Vitarich and Luzon Agriventure Inc. ("LAVI") for the acquisition of shares owned and held by LAVI in Barbatos Ventures Corporation ("BVC"), a private domestic corporation engaged in, among other activities, poultry production as well as in the processing, raising, and breeding of chickens and similar stocks. After the execution of the MOU on October 28, 2021, due diligence was conducted via external audit by MG Madrid & Company as of September 30, 2021, upon which BVC's valuation was based. Based on said due diligence, BVC's actual results of operations in October and November and the projections for December 2021 will result in a neutral Net Asset Valuation. As such, LAVI agreed to absolutely, unconditionally, and irrevocably assign and transfer all its rights, title, and interest in BVC for a consideration of P1.00 in favor of Vitarich. On December 16, 2021, the Corporation's Board of Directors approved the acquisition of 100% of the outstanding capital stock of BVC from LAVI for a consideration of P1.00. Beginning January 1, 2022, BVC operated as a wholly owned subsidiary of Vitarich. Issuance and transfer of BVC shares of stock were also duly completed in January 2022.