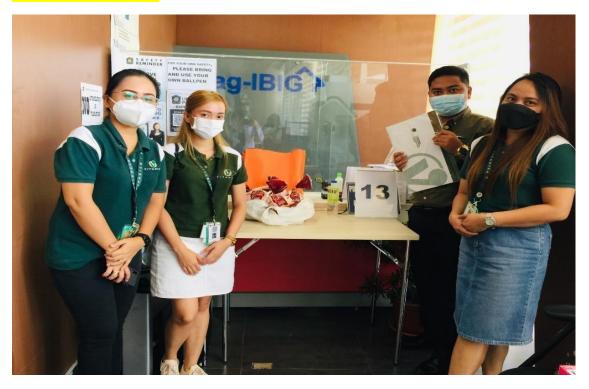

### VITARICH TREE PLANTING ACTIVITY - ILOILO FEEDMILL PLANT VICINITY AUGUST 8, 2022

GIFT GIVING OF DRESSED CHICKEN AND CALENDARS TO GOVERNMENT OFFICES (DEC 27, 2022)

| PAG-IBIG            | 5 heads |
|---------------------|---------|
| SSS                 | 5 heads |
| PHILHEALTH          | 5 heads |
| PAVIA POLICE        | 5 heads |
| BFP                 | 5 heads |
| Pavia Church        | 5 heads |
| Mayor's Office      | 5 heads |
| ICPO - Sta. Barbara | 5 heads |
| DENR                | 5 heads |
| DOLE                | 5 heads |
| BAI                 | 5 heads |