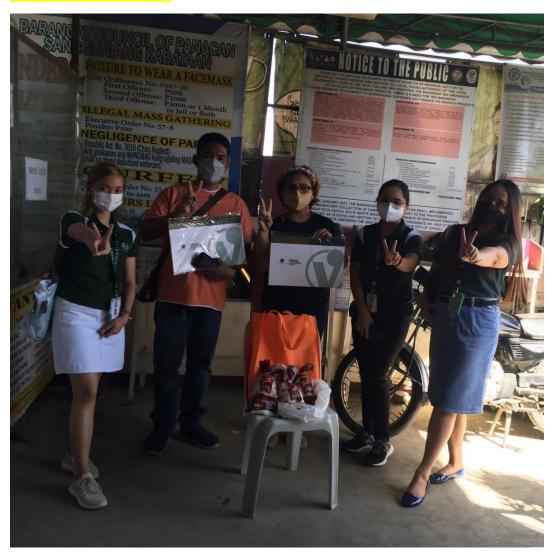

## MINDANAO CSR 2022

January 6 & 7, 2022- Distributed dressed chicken, planners, and calendars to government agencies.

### <mark>Barangay Panacan</mark>