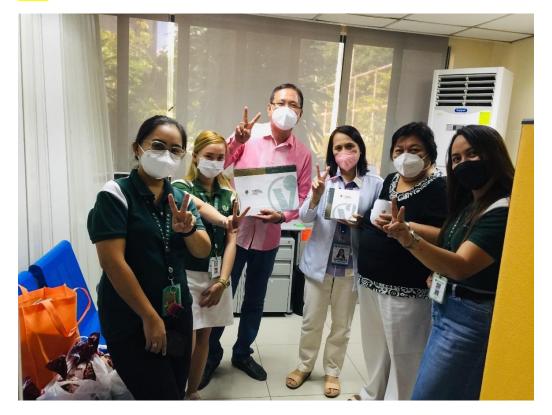

### VITARICH TREE PLANTING ACTIVITY - ILOILO FEEDMILL PLANT VICINITY AUGUST 8, 2022

GIFT GIVING OF DRESSED CHICKEN AND CALENDARS TO GOVERNMENT OFFICES (DEC 27, 2022)

| PAG-IBIG            | 5 heads |
|---------------------|---------|
| SSS                 | 5 heads |
| PHILHEALTH          | 5 heads |
| PAVIA POLICE        | 5 heads |
| BFP                 | 5 heads |
| Pavia Church        | 5 heads |
| Mayor's Office      | 5 heads |
| ICPO - Sta. Barbara | 5 heads |
| DENR                | 5 heads |
| DOLE                | 5 heads |
| BAI                 | 5 heads |