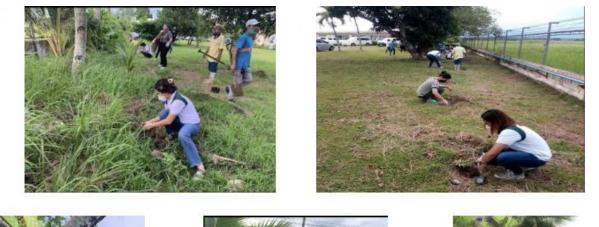

### VITARICH TREE PLANTING ACTIVITY - ILOILO FEEDMILL PLANT VICINITY AUGUST 8, 2022

GIFT GIVING OF DRESSED CHICKEN AND CALENDARS TO GOVERNMENT OFFICES (DEC 27, 2022)

| PAG-IBIG            | 5 heads |
|---------------------|---------|
| SSS                 | 5 heads |
| PHILHEALTH          | 5 heads |
| PAVIA POLICE        | 5 heads |
| BFP                 | 5 heads |
| Pavia Church        | 5 heads |
| Mayor's Office      | 5 heads |
| ICPO - Sta. Barbara | 5 heads |
| DENR                | 5 heads |
| DOLE                | 5 heads |
| BAI                 | 5 heads |