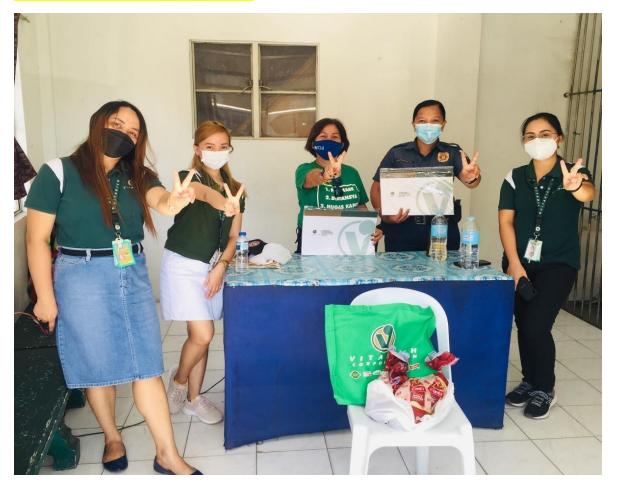

### VITARICH TREE PLANTING ACTIVITY - ILOILO FEEDMILL PLANT VICINITY AUGUST 8, 2022

GIFT GIVING OF DRESSED CHICKEN AND CALENDARS TO GOVERNMENT OFFICES (DEC 27, 2022)

| PAG-IBIG            | 5 heads |
|---------------------|---------|
| SSS                 | 5 heads |
| PHILHEALTH          | 5 heads |
| PAVIA POLICE        | 5 heads |
| BFP                 | 5 heads |
| Pavia Church        | 5 heads |
| Mayor's Office      | 5 heads |
| ICPO - Sta. Barbara | 5 heads |
| DENR                | 5 heads |
| DOLE                | 5 heads |
| BAI                 | 5 heads |