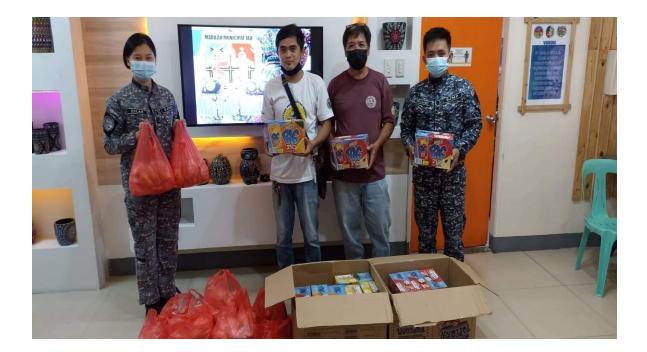

## MINDANAO CSR 2022

January 6 & 7, 2022- Distributed dressed chicken, planners, and calendars to government agencies.