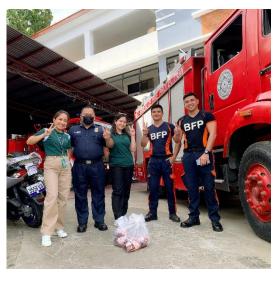

### VITARICH TREE PLANTING ACTIVITY - ILOILO FEEDMILL PLANT VICINITY AUGUST 8, 2022

GIFT GIVING OF DRESSED CHICKEN AND CALENDARS TO GOVERNMENT OFFICES (DEC 27, 2022)

| PAG-IBIG            | 5 heads |
|---------------------|---------|
| SSS                 | 5 heads |
| PHILHEALTH          | 5 heads |
| PAVIA POLICE        | 5 heads |
| BFP                 | 5 heads |
| Pavia Church        | 5 heads |
| Mayor's Office      | 5 heads |
| ICPO - Sta. Barbara | 5 heads |
| DENR                | 5 heads |
| DOLE                | 5 heads |
| BAI                 | 5 heads |