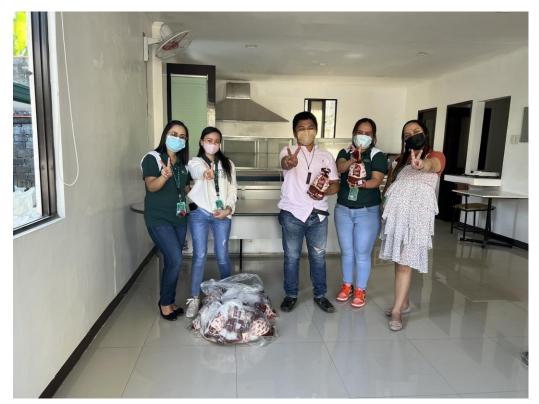

## <u>PHILHEALTH</u>

June 10, 2022- Donated Php5,000 worth of dressed chicken to Panacan Volunteer Responders Search and Rescue (PAVOR-SAR) for their community outreach activity in celebration of their 4<sup>th</sup> anniversary.

September 29, 2022- Donated Php5,000 worth of dressed chicken to San Miguel Parish, Panacan in celebration of their 28<sup>th</sup> Parochial Fiesta.