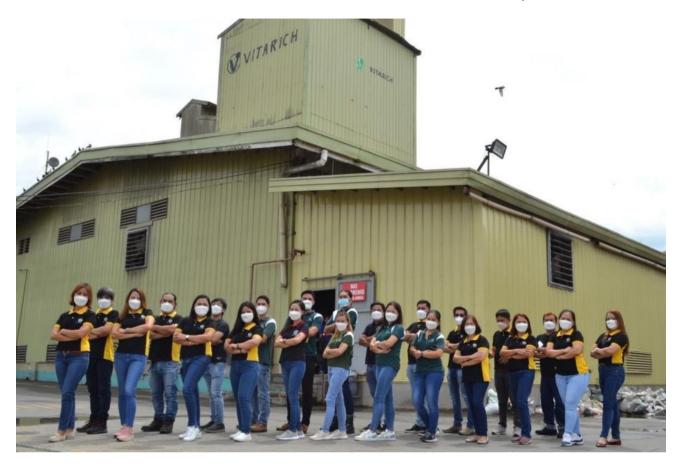

#### Item 9. Other Events

November 4, 2022— Vitarich Corporation (PSE: VITA) successfully renewed its International Organization for Standardization (ISO) 22000:2018 certification for its feed mill facilities. The third-party audit was conducted by Certification International Philippines, Inc. which issued certificates that are valid until 2025 for the plants in Pavia, Iloilo and Panacan, Davao City.

#### Vitarich renews ISO 22000 certification for food safety

November 4, 2022– Vitarich Corporation (PSE: VITA) successfully renewed its International Organization for Standardization (ISO) 22000:2018 certification for its feed mill facilities. The third-party audit was conducted by Certification International Philippines, Inc. which issued certificates that are valid until 2025 for the plants in Pavia, Iloilo and Panacan, Davao City.

"We are proud to be certified to international standards that assure customers can trust the safety of their food," said Rocco Sarmiento, President and CEO. "We first obtained ISO 22000 certification in 2007. Since then, it has been a strategic management system for us. Adhering to the standard and maintaining certification for 15 years now challenge us to stay up to date with the latest best practices. It is a testament to our commitment to the UN Sustainable Development Goal on responsible production."