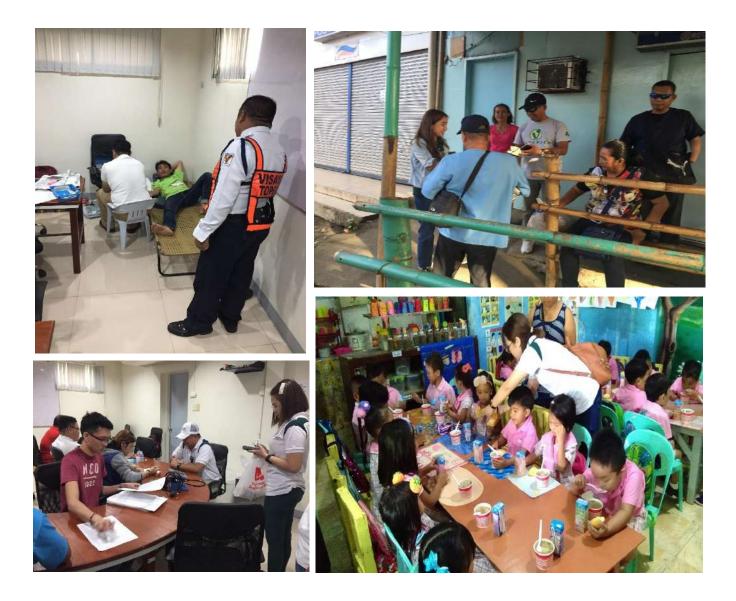

|
| Visayas | <b>Purchase of Christmas parols from BJMP - Region 6</b><br><i>Date: December 2019</i>                                                                        |
|         | <b>'Simbang Gabi' cash donation to Pavia Parish Church</b><br>Date: December 2019                                                                             |
|         | Donations to Philippine Blind Union Iloilo Chapter and IPPO for their<br>Christmas Party, and Children's Joy Foundation after its performance at<br>the plant |
|         | Date: December 2019                                                                                                                                           |



|          | Dressed chicken donation to Watershed Management Youth Council<br>(WMYC)<br>Date: June 20, 2019<br>WMYC, a youth sector in Davao City, conducted an action-driven youth<br>leadership training on June 21- 23, 2019, with 120 participants from<br>different schools. |
|----------|-----------------------------------------------------------------------------------------------------------------------------------------------------------------------------------------------------------------------------------------------------------------------|
| Mindanao | The distribution of Vitarich's donation was facilitated by dressing plant personnel.