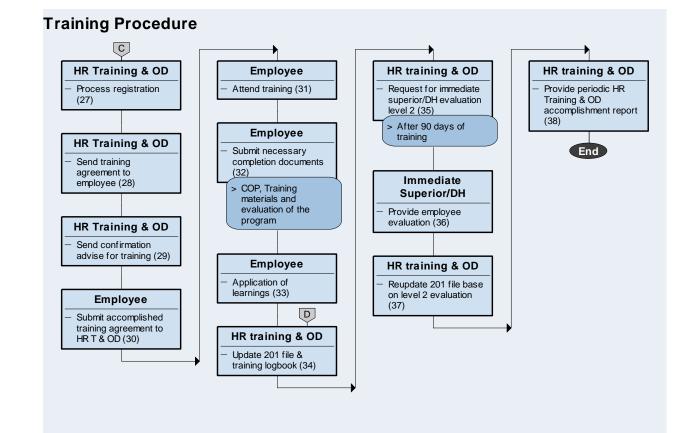

## **COVER SHEET**

|               |                                       |                                              |                                                                                                                                                                                                                            |                                                                                                                                                                                                                                              |                                                                                                                                                                                                                                                                                                                                                                                                          |                                                                                                                                                                                                                                                                                                                                                                                                                                                                                                                                                                                                                                                                                                                                                                                                                                                                                                                                                                                                                                                                                                                                                                                                                                                                                                                                                                                                                                                                                                                                                                                                                                                                                                                                                                                                                                                                                                                                                                                                                                                                                                                                                                                                                                                                                                                                                                                                                                                                                                                                                                                                                                                                                                                                                                                                                                                                                                                                                                                                                                                                                                                                                                                                                                                                                                                                                                                                                                                                                                                                                                                                                                                                                                                                                                                                                                                                                                                                                                                                                                                                                                                                                                                                                                                                                                                                                                                                                                                                                                                                                                                                                                                                                                                                                                                                                                                                                                                                                                                                                                                                                                                                                                                                                                                                                                                                                                                                                                                                                                                                                                                                                                                                                                                                                                                                                                                                                                                                                                                                                                                                                                                                                                                                                                                                                                                                                                                                                                                                                                                                                                                                                                                                                                                                                                                                                                                                                                                                                                                                                                                                                                                                                                                                                                                                                                                                                                                                                                                                                                                                                                                                                                                                                                                                                                                                                                                                                                                                                                                                                                                                                                                                                                                                                                                                                                                                                                                                                                                                                                                                                                                                                                                                                                                                                                                                                                                                                                                                                                                                                                                                                                                                                                                                                                                                                                                                                                                                                                                                                                                                                                                                                                                                                                                                                                                                                                                                                                                                                                                                                                                                                                                                                                                                                                                                                                                                                                                                                                                                                                                                                                                                                                                                                                                                                                                                                                                                                                                                                                                                                                                                                                                                                                                                                                                                                                                                                                                                                                                                                                                                                                                                                                                                                                                                                                                                                                                                                                                                                                                                                                                                                                                                                                                                                                                                                                                                                                                                                                                                                                                                                                                                                                                                                                                                                                                                                                                                                                                                                                                                                                                                                                                                                                                                                                                                                                                                                                                                                                                                                                                                                                                                                                                                                                                                                                                                                                                                                                                                                                                                                                                                                                                                                                                                                                                                                                                                                                                                                                                                                                                                                                                                                                                                                                                                                                                                                                                                                                                                                                                                                                                                                                                                                                                                                                                                                                                                                                                                                                                                                                                                                                                                                                                                                                                                                                                                                                                                                                                                                                                                                                                                                                                                                                                                                                                                                                                                                                                                                                                                                                                                                                                                                                                                                                                                                                                                                                                                                                                                                                                                                                                                                                                                                                                                                                                                                                                                                                                                                                                                                                                                                                                                                                                                                                                                                                                                                                                                                                                                                                                                                                                                                                                                                                                                                                                                                                                                                                                                                                                                                                                                                                                                                                                                                                                                                                                                                                                                                                                                                                                                                                                                                                                                                                                                                                                                                                                                                                                                                                                                                                                                                                                                                                                                                                                                                                                                                                                                                                                                                                                                                                                                                                                                                                                                                                                                                                                                                                                                                                                                                                                                                                                                                                                                                                                                                                |                                                                                                                                                                                                                                                                                                                                                                                                                                                                                                                                                                                                                                                                                                                                                                                                                                                                                                                                                                                                                                                                                                                                                                                                                                                                                                                                                                                                                                                                                                                                                                                                                                                                                                                                                                                                                                                                                                                                                                                                                                                                                                                                                                                                                                                                                                                                                                                                                                                                                                                                                                                                                                                                                                                                                                                                                                                                                                                                                                                                                                                                                                                                                                                                                                                                                                                                                                                                                                                                                                                                                                                                                                                                                                                                                                                                                                                                                                                                                                                                                                                                                                                                                                                                                                                                                                                                                                                                                                                                                                                                                                                                                                                                                                                                                                                                                                                                                                                                                                                                                                                                                                                                                                                                                                                                                                                                                                                                                                                                                                                                                                                                                                                                                                                                                                                                                                                                                                                                                                                                                                                                                                                                                                                                                                                                                                                                                                                                                                                                                                                                                                                                                                                                                                                                                                                                                                                                                                                                                                                                                                                                                                                                                                                                                                                                                                                                                                                                                                                                                                                                                                                                                                                                                                                                                                                                                                                                                                                                                                                                                                                                                                                                                                                                                                                                                                                                                                                                                                                                                                                                                                                                                                                                                                                                                                                                                                                                                                                                                                                                                                                                                                                                                                                                                                                                                                                                                                                                                                                                                                                                                                                                                                                                                                                                                                                                                                                                                                                                                                                                                                                                                                                                                                                                                                                                                                                                                                                                                                                                                                                                                                                                                                                                                                                                                                                                                                                                                                                                                                                                                                                                                                                                                                                                                                                                                                                                                                                                                                                                                                                                                                                                                                                                                                                                                                                                                                                                                                                                                                                                                                                                                                                                                                                                                                                                                                                                                                                                                                                                                                                                                                                                                                                                                                                                                                                                                                                                                                                                                                                                                                                                                                                                                                                                                                                                                                                                                                                                                                                                                                                                                                                                                                                                                                                                                                                                                                                                                                                                                                                                                                                                                                                                                                                                                                                                                                                                                                                                                                                                                                                                                                                                                                                                                                                                                                                                                                                                                                                                                                                                                                                                                                                                                                                                                                                                                                                                                                                                                                                                                                                                                                                                                                                                                                                                                                                                                                                                                                                                                                                                                                                                                                                                                                                                                                                                                                                                                                                                                                                                                                                                                                                                                                                                                                                                                                                                                                                                                                                                                                                                                                                                                                                                                                                                                                                                                                                                                                                                                                                                                                                                                                                                                                                                                                                                                                                                                                                                                                                                                                                                                                                                                                                                                                                                                                                                                                                                                                                                                                                                                                                                                                                                                                                                                                                                                                                                                                                                                                                                                                                                                                                                                                                                                                                                                                                                                                                                                                                                                                                                                                                                                                                                                                                                                                                                                                                                                                                                                                                                                                                                                                                                                                                                                                                                                                                                                                                                                                      |                                                                                                                                                                                                        |                                                                                                                                                                                                                                                                                                                                                                                                                                                                                                                                                                                                                                                                                                                                                                                                                                                                                                                                                                                                                                                                                                                                                                                                                                                                                                                                                                                                                                                                                                                                                                                                                                                                                                                                                                                                                                                                                                                                                                                                                                                                                                                                                                                                                                                                                                                                                                                                                                                                                                                                                                                                                                                                                                                                                                                                                                                                                                                                                                                                                                                                                                                                                                                                                                                                                                                                                                                                                                                                                                                                                                                                                                                                                                                                                                                                                                                                                                                                                                                                                                                                                                                                                                                                                                                                                                                                                                                                                                                                                                                                                                                                                                                                                                                                                                                                                                                                                                                                                                                                                                                                                                                                                                                                                                                                                                                                                                                                                                                                                                                                                                                                                                                                                                                                                                                                                                                                                                                                                                                                                                                                                                                                                                                                                                                                                                                                                                                                                                                                                                                                                                                                                                                                                                                                                                                                                                                                                                                                                                                                                                                                                                                                                                                                                                                                                                                                                                                                                                                                                                                                                                                                                                                                                                                                                                                                                                                                                                                                                                                                                                                                                                                                                                                                                                                                                                                                                                                                                                                                                                                                                                                                                                                                                                                                                                                                                                                                                                                                                                                                                                                                                                                                                                                                                                                                                                                                                                                                                                                                                                                                                                                                                                                                                                                                                                                                                                                                                                                                                                                                                                                                                                                                                                                                                                                                                                                                                                                                                                                                                                                                                                                                                                                                                                                                                                                                                                                                                                                                                                                                                                                                                                                                                                                                                                                                                                                                                                                                                                                                                                                                                                                                                                                                                                                                                                                                                                                                                                                                                                                                                                                                                                                                                                                                                                                                                                                                                                                                                                                                                                                                                                                                                                                                                                                                                                                                                                                                                                                                                                                                                                                                                                                                                                                                                                                                                                                                                                                                                                                                                                                                                                                                                                                                                                                                                                                                                                                                                                                                                                                                                                                                                                                                                                                                                                                                                                                                                                                                                                                                                                                                                                                                                                                                                                                                                                                                                                                                                                                                                                                                                                                                                                                                                                                                                                                                                                                                                                                                                                                                                                                                                                                                                                                                                                                                                                                                                                                                                                                                                                                                                                                                                                                                                                                                                                                                                                                                                                                                                                                                                                                                                                                                                                                                                                                                                                                                                                                                                                                                                                                                                                                                                                                                                                                                                                                                                                                                                                                                                                                                                                                                                                                                                                                                                                                                                                                                                                                                                                                                                                                                                                                                                                                                                                                                                                                                                                                                                                                                                                                                                                                                                                                                                                                                                                                                                                                                                                                                                                                                                                                                                                                                                                                                                                                                                                                                                                                                                                                                                                                                                                                                                                                                                                                                                                                                                          |                                                                                                                                                                                                                                                                                                                                                                                                                                                                                                                                                                                                                                                                                                                                                                                                                                                                                                                                                                                                                                                                                                                                                                                                                                                                                                                                                                                                                                                                                                                                                                                                                                                                                                                                                                                                                                                                                                                                                                                                                                                                                                                                                                                                                                                                                                                                                                                                                                                                                                                                                                                                                                                                                                                                                                                                                                                                                                                                                                                                                                                                                                                                                                                                                                                                                                                                                                                                                                                                                                                                                                                                                                                                                                                                                                                                                                                                                                                                                                                                                                                                                                                                                                                                                                                                                                                                                                                                                                                                                                                                                                                                                                                                                                                                                                                                                                                                                                                                                                                                                                                                                                                                                                                                                                                                                                                                                                                                                                                                                                                                                                                                                                                                                                                                                                                                                                                                                                                                                                                                                                                                                                                                                                                                                                                                                                                                                                                                                                                                                                                                                                                                                                                                                                                                                                                                                                                                                                                                                                                                                                                                                                                                                                                                                                                                                                                                                                                                                                                                                                                                                                                                                                                                                                                                                                                                                                                                                                                                                                                                                                                                                                                                                                                                                                                                                                                                                                                                                                                                                                                                                                                                                                                                                                                                                                                                                                                                                                                                                                                                                                                                                                                                                                                                                                                                                                                                                                                                                                                                                                                                                                                                                                                                                                                                                                                                                                                                                                                                                                                                                                                                                                                                                                                                                                                                                                                                                                                                                                                                                                                                                                                                                                                                                                                                                                                                                                                                                                                                                                                                                                                                                                                                                                                                                                                                                                                                                                                                                                                                                                                                                                                                                                                                                                                                                                                                                                                                                                                                                                                                                                                                                                                                                                                                                                                                                                                                                                                                                                                                                                                                                                                                                                                                                                                                                                                                                                                                                                                                                                                                                                                                                                                                                                                                                                                                                                                                                                                                                                                                                                                                                                                                                                                                                                                                                                                                                                                                                                                                                                                                                                                                                                                                                                                                                                                                                                                                                                                                                                                                                                                                                                                                                                                                                                                                                                                                                                                                                                                                                                                                                                                                                                                                                                                                                                                                                                                                                                                                                                                                                                                                                                                                                                                                                                                                                                                                                                                                                                                                                                                                                                                                                                                                                                                                                                                                                                                                                                                                                                                                                                                                                                                                                                                                                                                                                                                                                                                                                                                                                                                                                                                                                                                                                                                                                                                                                                                                                                                                                                                                                                                                                                                                                                                                                                                                                                                                                                                                                                                                                                                                                                                                                                                                                                                                                                                                                                                                                                                                                                                                                                                                                                                                                                                                                                                                                                                                                                                                                                                                                                                                                                                                                                                                                                                                                                                                                                                                                               |                                                                                                                                                                                                                                                                                                                                                                                                                                                                                                                                                                                                                                                                                                                                                                                                                                                                                                                                                                                                                                                                                                                                                                                                                                                                                                                                                                                                                                                                                                                                                                                                                                                                                                                                                                                                                                                                                                                                                                                                                                                                                                                                                                                                                                                                                                                                                                                                                                                                                                                                                                                                                                                                                                                                                                                                                                                                                                                                                                                                                                                                                                                                                                                                                                                                                                                                                                                                                                                                                                                                                                                                                                                                                                                                                                                                                                                                                                                                                                                                                                                                                                                                                                                                                                                                                                                                                                                                                                                                                                                                                                                                                                                                                                                                                                                                                                                                                                                                                                                                                                                                                                                                                                                                                                                                                                                                                                                                                                                                                                                                                                                                                                                                                                                                                                                                                                                                                                                                                                                                                                                                                                                                                                                                                                                                                                                                                                                                                                                                                                                                                                                                                                                                                                                                                                                                                                                                                                                                                                                                                                                                                                                                                                                                                                                                                                                                                                                                                                                                                                                                                                                                                                                                                                                                                                                                                                                                                                                                                                                                                                                                                                                                                                                                                                                                                                                                                                                                                                                                                                                                                                                                                                                                                                                                                                                                                                                                                                                                                                                                                                                                                                                                                                                                                                                                                                                                                                                                                                                                                                                                                                                                                                                                                                                                                                                                                                                                                                                                                                                                                                                                                                                                                                                                                                                                                                                                                                                                                                                                                                                                                                                                                                                                                                                                                                                                                                                                                                                                                                                                                                                                                                                                                                                                                                                                                                                                                                                                                                                                                                                                                                                                                                                                                                                                                                                                                                                                                                                                                                                                                                                                                                                                                                                                                                                                                                                                                                                                                                                                                                                                                                                                                                                                                                                                                                                                                                                                                                                                                                                                                                                                                                                                                                                                                                                                                                                                                                                                                                                                                                                                                                                                                                                                                                                                                                                                                                                                                                                                                                                                                                                                                                                                                                                                                                                                                                                                                                                                                                                                                                                                                                                                                                                                                                                                                                                                                                                                                                                                                                                                                                                                                                                                                                                                                                                                                                                                                                                                                                                                                                                                                                                                                                                                                                                                                                                                                                                                                                                                                                                                                                                                                                                                                                                                                                                                                                                                                                                                                                                                                                                                                                                                                                                                                                                                                                                                                                                                                                                                                                                                                                                                                                                                                                                                                                                                                                                                                                                                                                                                                                                                                                                                                                                                                                                                                                                                                                                                                                                                                                                                                                                                                                                                                                                                                                                                                                                                                                                                                                                                                                                                                                                                                                                                                                                                                                                                                                                                                                                                                                                   |                                                                                                                                                                                                                                                                                                                                                                                                                                                                                                                                                                                                                                                                                                                                                                                                                                                                                                                                                                                                                                                                                                                                                                                                                                                                                                                                                                                                                                                                                                                                                                                                                                                                                                                                                                                                                                                                                                                                                                                                                                                                                                                                                                                                                                                               |                                                                                                                                                                                                                                                                                                                                                                                                                                                                                                                                                                                                                                                                                                                                                                                                                                                                                                                                                                                                                                                                                                                                                                                                                                                                                                                                                                                                                                                                                                                                                                                                                                                                                                                                                                                                                                                                                                                                                                                                                                                                                                                                                              |                                                                                                                                                                                                                                                                                                                                                                                                                                                                                        |                                                                                                                                                                                                                                                                                                                                                                                                                                                                                                                                                                                                                                                                                                                                                                                                                                                                                                                                                                                                                                                                                                                                                                                                                                                                                                                                                                                                                                                                                                                                                                                                                                                                                                                                                                                                                                                                                                                                                                                                                                                                                                                                                                                                                                    |                                                                                                                                                                                                                                                                                                                                                            | 2                                                                                                                                                                                                                                                                                                                                                                                                                                                                                                                                                                                                                                                                                                                                                                                                                                                                                                                                                                                                                                                                                                                                                                                                                                                                                                                                                                                                                                                                                                                                                                                                                                                                                                                                                                                                                                                                                                                                                                                                                                                                                                                                                                                                                                                                                                        | 1                                                                                                                                                                                                                                                                                                                                                                                                                                                                                                                                                                                                       | I                                                                                                                                                                                                                                                                                                                                                                                                                                                                                                                                                                                                     | 1                                                                                                                                                                                                                                                                                                                                                                                                                                                                                                                                                                                                                                                                                                                                                                                                                                                                                                                                                                                                                                                                                                             | 3                                                                                                                                                                                                                                                                                                                                                                                                                                                                                                                                                                                                                                                                                                                                                                                              | 4                                                                                                                                                                                                                                                                                                                                                                                                                                                                                                                                                                                                                                                            |                                                                                                                                                                                                                                                                                                                                                                                                                                                                                                                                                                                                                                                                                                                                                                                                                                                                                                                                                                                                                                                                                                                                                                                                       |                                                                                                                                                                                                                                                                                                                                                                                                                                                                                                                                                                                                                                                                                                                                                                                                                                                                                                                                                                                                                                                                                                                                                                                                                                                                                                                                                                                                                       |                                                                                                                                                                                                                                                                                                                                                                                                                                                                                                                                                                                                                                                                                                                                                                                                                                                                                                                                                                                                                                 |                                                                          |                                                                                                                                                                                                                                                                                                                                                                                                                                                                                                                                                                                                                                                                                                                                                                                                                            |
|---------------|---------------------------------------|----------------------------------------------|----------------------------------------------------------------------------------------------------------------------------------------------------------------------------------------------------------------------------|----------------------------------------------------------------------------------------------------------------------------------------------------------------------------------------------------------------------------------------------|----------------------------------------------------------------------------------------------------------------------------------------------------------------------------------------------------------------------------------------------------------------------------------------------------------------------------------------------------------------------------------------------------------|----------------------------------------------------------------------------------------------------------------------------------------------------------------------------------------------------------------------------------------------------------------------------------------------------------------------------------------------------------------------------------------------------------------------------------------------------------------------------------------------------------------------------------------------------------------------------------------------------------------------------------------------------------------------------------------------------------------------------------------------------------------------------------------------------------------------------------------------------------------------------------------------------------------------------------------------------------------------------------------------------------------------------------------------------------------------------------------------------------------------------------------------------------------------------------------------------------------------------------------------------------------------------------------------------------------------------------------------------------------------------------------------------------------------------------------------------------------------------------------------------------------------------------------------------------------------------------------------------------------------------------------------------------------------------------------------------------------------------------------------------------------------------------------------------------------------------------------------------------------------------------------------------------------------------------------------------------------------------------------------------------------------------------------------------------------------------------------------------------------------------------------------------------------------------------------------------------------------------------------------------------------------------------------------------------------------------------------------------------------------------------------------------------------------------------------------------------------------------------------------------------------------------------------------------------------------------------------------------------------------------------------------------------------------------------------------------------------------------------------------------------------------------------------------------------------------------------------------------------------------------------------------------------------------------------------------------------------------------------------------------------------------------------------------------------------------------------------------------------------------------------------------------------------------------------------------------------------------------------------------------------------------------------------------------------------------------------------------------------------------------------------------------------------------------------------------------------------------------------------------------------------------------------------------------------------------------------------------------------------------------------------------------------------------------------------------------------------------------------------------------------------------------------------------------------------------------------------------------------------------------------------------------------------------------------------------------------------------------------------------------------------------------------------------------------------------------------------------------------------------------------------------------------------------------------------------------------------------------------------------------------------------------------------------------------------------------------------------------------------------------------------------------------------------------------------------------------------------------------------------------------------------------------------------------------------------------------------------------------------------------------------------------------------------------------------------------------------------------------------------------------------------------------------------------------------------------------------------------------------------------------------------------------------------------------------------------------------------------------------------------------------------------------------------------------------------------------------------------------------------------------------------------------------------------------------------------------------------------------------------------------------------------------------------------------------------------------------------------------------------------------------------------------------------------------------------------------------------------------------------------------------------------------------------------------------------------------------------------------------------------------------------------------------------------------------------------------------------------------------------------------------------------------------------------------------------------------------------------------------------------------------------------------------------------------------------------------------------------------------------------------------------------------------------------------------------------------------------------------------------------------------------------------------------------------------------------------------------------------------------------------------------------------------------------------------------------------------------------------------------------------------------------------------------------------------------------------------------------------------------------------------------------------------------------------------------------------------------------------------------------------------------------------------------------------------------------------------------------------------------------------------------------------------------------------------------------------------------------------------------------------------------------------------------------------------------------------------------------------------------------------------------------------------------------------------------------------------------------------------------------------------------------------------------------------------------------------------------------------------------------------------------------------------------------------------------------------------------------------------------------------------------------------------------------------------------------------------------------------------------------------------------------------------------------------------------------------------------------------------------------------------------------------------------------------------------------------------------------------------------------------------------------------------------------------------------------------------------------------------------------------------------------------------------------------------------------------------------------------------------------------------------------------------------------------------------------------------------------------------------------------------------------------------------------------------------------------------------------------------------------------------------------------------------------------------------------------------------------------------------------------------------------------------------------------------------------------------------------------------------------------------------------------------------------------------------------------------------------------------------------------------------------------------------------------------------------------------------------------------------------------------------------------------------------------------------------------------------------------------------------------------------------------------------------------------------------------------------------------------------------------------------------------------------------------------------------------------------------------------------------------------------------------------------------------------------------------------------------------------------------------------------------------------------------------------------------------------------------------------------------------------------------------------------------------------------------------------------------------------------------------------------------------------------------------------------------------------------------------------------------------------------------------------------------------------------------------------------------------------------------------------------------------------------------------------------------------------------------------------------------------------------------------------------------------------------------------------------------------------------------------------------------------------------------------------------------------------------------------------------------------------------------------------------------------------------------------------------------------------------------------------------------------------------------------------------------------------------------------------------------------------------------------------------------------------------------------------------------------------------------------------------------------------------------------------------------------------------------------------------------------------------------------------------------------------------------------------------------------------------------------------------------------------------------------------------------------------------------------------------------------------------------------------------------------------------------------------------------------------------------------------------------------------------------------------------------------------------------------------------------------------------------------------------------------------------------------------------------------------------------------------------------------------------------------------------------------------------------------------------------------------------------------------------------------------------------------------------------------------------------------------------------------------------------------------------------------------------------------------------------------------------------------------------------------------------------------------------------------------------------------------------------------------------------------------------------------------------------------------------------------------------------------------------------------------------------------------------------------------------------------------------------------------------------------------------------------------------------------------------------------------------------------------------------------------------------------------------------------------------------------------------------------------------------------------------------------------------------------------------------------------------------------------------------------------------------------------------------------------------------------------------------------------------------------------------------------------------------------------------------------------------------------------------------------------------------------------------------------------------------------------------------------------------------------------------------------------------------------------------------------------------------------------------------------------------------------------------------------------------------------------------------------------------------------------------------------------------------------------------------------------------------------------------------------------------------------------------------------------------------------------------------------------------------------------------------------------------------------------------------------------------------------------------------------------------------------------------------------------------------------------------------------------------------------------------------------------------------------------------------------------------------------------------------------------------------------------------------------------------------------------------------------------------------------------------------------------------------------------------------------------------------------------------------------------------------------------------------------------------------------------------------------------------------------------------------------------------------------------------------------------------------------------------------------------------------------------------------------------------------------------------------------------------------------------------------------------------------------------------------------------------------------------------------------------------------------------------------------------------------------------------------------------------------------------------------------------------------------------------------------------------------------------------------------------------------------------------------------------------------------------------------------------------------------------------------------------------------------------------------------------------------------------------------------------------------------------------------------------------------------------------------------------------------------------------------------------------------------------------------------------------------------------------------------------------------------------------------------------------------------------------------------------------------------------------------------------------------------------------------------------------------------------------------------------------------------------------------------------------------------------------------------------------------------------------------------------------------------------------------------------------------------------------------------------------------------------------------------------------------------------------------------------------------------------------------------------------------------------------------------------------------------------------------------------------------------------------------------------------------------------------------------------------------------------------------------------------------------------------------------------------------------------------------------------------------------------------------------------------------------------------------------------------------------------------------------------------------------------------------------------------------------------------------------------------------------------------------------------------------------------------------------------------------------------------------------------------------------------------------------------------------------------------------------------------------------------------------------------------------------------------------------------------------------------------------------------------------------------------------------------------------------------------------------------------------------------------------------------------------------------------------------------------------------------------------------------------------------------------------------------------------------------------------------------------------------------------------------------------------------------------------------------------------------------------------------------------------------------------------------------------------------------------------------------------------------------------------------------------------------------------------------------------------------------------------------------------------------------------------------------------------------------------------------------------------------------------------------------------------------------------------------------------------------------------------------------------------------------------------------------------------------------------------------------------------------------------------------------------------------------------------------------------------------------------------------------------------------------------------------------------------------------------------------------------------------------------------------------------------------------------------------------------------------------------------------------------------------------------------------------------------------------------------------------------------------------------------------------------------------------------------------------------------------------------------------------------------------------------------------------------------------------------------------------------------------------------------------------------------------------------------------------------------------------------------------------------------------------------------------------------------------------------------------------------------------------------------------------------------------------------------------------------------------------------------------------------------------------------------------------------------------------------------------------------------------------------------------------------------------------------------------------------------------------------------------------------------------------------------------------------------------------------------------------------------------------------------------------------------------------------------------------------------------------------------------------------------------------------------------------------------------------------------------------------------------------------------------------------------------------------------------------------------------------------------------------------------------------------------------------------------------------------------------------------------------------------------------------------------------------------------------------------------------------------------------------------------------------------------------------------------------------------------------------------------------------------------------------------------------------------------------------------------------------------------------------------------------------------------------------------------------------------------------------------------------------------------------------------------------------------------------------------------------------------------------------------------------------------------------------------------------------------------------------------------------------------------------------------------------------|----------------------------------------------------------------------------------------------------------------------------------------------------------------------------------------------------------------------------------------------------------------------------------------------------------------------------------------------------------------------------------------------------------------------------------------------------------------------------------------------------------------------------------------------------------------------------------------------------------------------------------------------------------------------------------------------------------------------------------------------------------------------------------------------------------------------------------------------------------------------------------------------------------------------------------------------------------------------------------------------------------------------------------------------------------------------------------------------------------------------------------------------------------------------------------------------------------------------------------------------------------------------------------------------------------------------------------------------------------------------------------------------------------------------------------------------------------------------------------------------------------------------------------------------------------------------------------------------------------------------------------------------------------------------------------------------------------------------------------------------------------------------------------------------------------------------------------------------------------------------------------------------------------------------------------------------------------------------------------------------------------------------------------------------------------------------------------------------------------------------------------------------------------------------------------------------------------------------------------------------------------------------------------------------------------------------------------------------------------------------------------------------------------------------------------------------------------------------------------------------------------------------------------------------------------------------------------------------------------------------------------------------------------------------------------------------------------------------------------------------------------------------------------------------------------------------------------------------------------------------------------------------------------------------------------------------------------------------------------------------------------------------------------------------------------------------------------------------------------------------------------------------------------------------------------------------------------------------------------------------------------------------------------------------------------------------------------------------------------------------------------------------------------------------------------------------------------------------------------------------------------------------------------------------------------------------------------------------------------------------------------------------------------------------------------------------------------------------------------------------------------------------------------------------------------------------------------------------------------------------------------------------------------------------------------------------------------------------------------------------------------------------------------------------------------------------------------------------------------------------------------------------------------------------------------------------------------------------------------------------------------------------------------------------------------------------------------------------------------------------------------------------------------------------------------------------------------------------------------------------------------------------------------------------------------------------------------------------------------------------------------------------------------------------------------------------------------------------------------------------------------------------------------------------------------------------------------------------------------------------------------------------------------------------------------------------------------------------------------------------------------------------------------------------------------------------------------------------------------------------------------------------------------------------------------------------------------------------------------------------------------------------------------------------------------------------------------------------------------------------------------------------------------------------------------------------------------------------------------------------------------------------------------------------------------------------------------------------------------------------------------------------------------------------------------------------------------------------------------------------------------------------------------------------------------------------------------------------------------------------------------------------------------------------------------------------------------------------------------------------------------------------------------------------------------------------------------------------------------------------------------------------------------------------------------------------------------------------------------------------------------------------------------------------------------------------------------------------------------------------------------------------------------------------------------------------------------------------------------------------------------------------------------------------------------------------------------------------------------------------------------------------------------------------------------------------------------------------------------------------------------------------------------------------------------------------------------------------------------------------------------------------------------------------------------------------------------------------------------------------------------------------------------------------------------------------------------------------------------------------------------------------------------------------------------------------------------------------------------------------------------------------------------------------------------------------------------------------------------------------------------------------------------------------------------------------------------------------------------------------------------------------------------------------------------------------------------------------------------------------------------------------------------------------------------------------------------------------------------------------------------------------------------------------------------------------------------------------------------------------------------------------------------------------------------------------------------------------------------------------------------------------------------------------------------------------------------------------------------------------------------------------------------------------------------------------------------------------------------------------------------------------------------------------------------------------------------------------------------------------------------------------------------------------------------------------------------------------------------------------------------------------------------------------------------------------------------------------------------------------------------------------------------------------------------------------------------------------------------------------------------------------------------------------------------------------------------------------------------------------------------------------------------------------------------------------------------------------------------------------------------------------------------------------------------------------------------------------------------------------------------------------------------------------------------------------------------------------------------------------------------------------------------------------------------------------------------------------------------------------------------------------------------------------------------------------------------------------------------------------------------------------------------------------------------------------------------------------------------------------------------------------------------------------------------------------------------------------------------------------------------------------------------------------------------------------------------------------------------------------------------------------------------------------------------------------------------------------------------------------------------------------------------------------------------------------------------------------------------------------------------------------------------------------------------------------------------------------------------------------------------------------------------------------------------------------------------------------------------------------------------------------------------------------------------------------------------------------------------------------------------------------------------------------------------------------------------------------------------------------------------------------------------------------------------------------------------------------------------------------------------------------------------------------------------------------------------------------------------------------------------------------------------------------------------------------------------------------------------------------------------------------------------------------------------------------------------------------------------------------------------------------------------------------------------------------------------------------------------------------------------------------------------------------------------------------------------------------------------------------------------------------------------------------------------------------------------------------------------------------------------------------------------------------------------------------------------------------------------------------------------------------------------------------------------------------------------------------------------------------------------------------------------------------------------------------------------------------------------------------------------------------------------------------------------------------------------------------------------------------------------------------------------------------------------------------------------------------------------------------------------------------------------------------------------------------------------------------------------------------------------------------------------------------------------------------------------------------------------------------------------------------------------------------------------------------------------------------------------------------------------------------------------------------------------------------------------------------------------------------------------------------------------------------------------------------------------------------------------------------------------------------------------------------------------------------------------------------------------------------------------------------------------------------------------------------------------------------------------------------------------------------------------------------------------------------------------------------------------------------------------------------------------------------------------------------------------------------------------------------------------------------------------------------------------------------------------------------------------------------------------------------------------------------------------------------------------------------------------------------------------------------------------------------------------------------------------------------------------------------------------------------------------------------------------------------------------------------------------------------------------------------------------------------------------------------------------------------------------------------------------------------------------------------------------------------------------------------------------------------------------------------------------------------------------------------------------------------------------------------------------------------------------------------------------------------------------------------------------------------------------------------------------------------------------------------------------------------------------------------------------------------------------------------------------------------------------------------------------------------------------------------------------------------------------------------------------------------------------------------------------------------------------------------------------------------------------------------------------------------------------------------------------------------------------------------------------------------------------------------------------------------------------------------------------------------------------------------------------------------------------------------------------------------------------------------------------------------------------------------------------------------------------------------------------------------------------------------------------------------------------------------------------------------------------------------------------------------------------------------------------------------------------------------------------------------------------------------------------------------------------------------------------------------------------------------------------------------------------------------------------------------------------------------------------------------------------------------------------------------------------------------------------------------------------------------------------------------------------------------------------------------------------------------------------------------------------------------------------------------------------------------------------------------------------------------------------------------------------------------------------------------------------------------------------------------------------------------------------------------------------------------------------------------------------------------------------------------------------------------------------------------------------------------------------------------------------------------------------------------------------------------------------------------------------------------------------------------------------------------------------------------------------------------------------------------------------------------------------------------------------------------------------------------------------------------------------------------------------------------------------------------------------------------------------------------------------------------------------------------------------------------------------------------------------------------------------------------------------------------------------------------------------------------------------------------------------------------------------------------------------------------------------------------------------------------------------------------------------------------------------------------------------------------------------------------------------------------------------------------------------------------------------------------------------------------------------------------------------------------------------------------------------------------------------------------------------------------------------------------------------------------------------------------------------------------------------------------------------------------------------------------------------------------------------------------------------------------------------------------------------------------------------------------------------------------------------------------------------------------------------------------------------------------------------------------------------------------------------------------------------------------------------------------------------------------------------------------------------------------------------------------------------------------------------------------------------------------------------------------------------------------------------------------------------------------------------------------------------------------------------------------------------------------------------------------------------------------------------------------------------------------------------------------------------------------------------------------------------------------------------------------------------------------------------------------------------------------------------------------------------------------------------------------------------------------------------------------------------------------------------------------------------------------------------------------------------------------------------------------------------------------------------------------------------------------------------------------------------------------------------------------------------------------------------------------------------------------------------------------------------------------------------------------------------------------------------------------------------------------------------------------------------------------------------------------------------------------------------------------------------------------------------------------------------------------------------------------------------------------------------------------------------------------------------------------------------------------------------------------------------------------------------------------------------------------------------------------------------------------------------------------------------------------------------------------------------------------------------------------------------------------------------------------------------------------------------------------------------------------|--------------------------------------------------------------------------------------------------------------------------------------------------------------------------------------------------------|----------------------------------------------------------------------------------------------------------------------------------------------------------------------------------------------------------------------------------------------------------------------------------------------------------------------------------------------------------------------------------------------------------------------------------------------------------------------------------------------------------------------------------------------------------------------------------------------------------------------------------------------------------------------------------------------------------------------------------------------------------------------------------------------------------------------------------------------------------------------------------------------------------------------------------------------------------------------------------------------------------------------------------------------------------------------------------------------------------------------------------------------------------------------------------------------------------------------------------------------------------------------------------------------------------------------------------------------------------------------------------------------------------------------------------------------------------------------------------------------------------------------------------------------------------------------------------------------------------------------------------------------------------------------------------------------------------------------------------------------------------------------------------------------------------------------------------------------------------------------------------------------------------------------------------------------------------------------------------------------------------------------------------------------------------------------------------------------------------------------------------------------------------------------------------------------------------------------------------------------------------------------------------------------------------------------------------------------------------------------------------------------------------------------------------------------------------------------------------------------------------------------------------------------------------------------------------------------------------------------------------------------------------------------------------------------------------------------------------------------------------------------------------------------------------------------------------------------------------------------------------------------------------------------------------------------------------------------------------------------------------------------------------------------------------------------------------------------------------------------------------------------------------------------------------------------------------------------------------------------------------------------------------------------------------------------------------------------------------------------------------------------------------------------------------------------------------------------------------------------------------------------------------------------------------------------------------------------------------------------------------------------------------------------------------------------------------------------------------------------------------------------------------------------------------------------------------------------------------------------------------------------------------------------------------------------------------------------------------------------------------------------------------------------------------------------------------------------------------------------------------------------------------------------------------------------------------------------------------------------------------------------------------------------------------------------------------------------------------------------------------------------------------------------------------------------------------------------------------------------------------------------------------------------------------------------------------------------------------------------------------------------------------------------------------------------------------------------------------------------------------------------------------------------------------------------------------------------------------------------------------------------------------------------------------------------------------------------------------------------------------------------------------------------------------------------------------------------------------------------------------------------------------------------------------------------------------------------------------------------------------------------------------------------------------------------------------------------------------------------------------------------------------------------------------------------------------------------------------------------------------------------------------------------------------------------------------------------------------------------------------------------------------------------------------------------------------------------------------------------------------------------------------------------------------------------------------------------------------------------------------------------------------------------------------------------------------------------------------------------------------------------------------------------------------------------------------------------------------------------------------------------------------------------------------------------------------------------------------------------------------------------------------------------------------------------------------------------------------------------------------------------------------------------------------------------------------------------------------------------------------------------------------------------------------------------------------------------------------------------------------------------------------------------------------------------------------------------------------------------------------------------------------------------------------------------------------------------------------------------------------------------------------------------------------------------------------------------------------------------------------------------------------------------------------------------------------------------------------------------------------------------------------------------------------------------------------------------------------------------------------------------------------------------------------------------------------------------------------------------------------------------------------------------------------------------------------------------------------------------------------------------------------------------------------------------------------------------------------------------------------------------------------------------------------------------------------------------------------------------------------------------------------------------------------------------------------------------------------------------------------------------------------------------------------------------------------------------------------------------------------------------------------------------------------------------------------------------------------------------------------------------------------------------------------------------------------------------------------------------------------------------------------------------------------------------------------------------------------------------------------------------------------------------------------------------------------------------------------------------------------------------------------------------------------------------------------------------------------------------------------------------------------------------------------------------------------------------------------------------------------------------------------------------------------------------------------------------------------------------------------------------------------------------------------------------------------------------------------------------------------------------------------------------------------------------------------------------------------------------------------------------------------------------------------------------------------------------------------------------------------------------------------------------------------------------------------------------------------------------------------------------------------------------------------------------------------------------------------------------------------------------------------------------------------------------------------------------------------------------------------------------------------------------------------------------------------------------------------------------------------------------------------------------------------------------------------------------------------------------------------------------------------------------------------------------------------------------------------------------------------------------------------------------------------------------------------------------------------------------------------------------------------------------------------------------------------------------------------------------------------------------------------------------------------------------------------------------------------------------------------------------------------------------------------------------------------------------------------------------------------------------------------------------------------------------------------------------------------------------------------------------------------------------------------------------------------------------------------------------------------------------------------------------------------------------------------------------------------------------------------------------------------------------------------------------------------------------------------------------------------------------------------------------------------------------------------------------------------------------------------------------------------------------------------------------------------------------------------------------------------------------------------------------------------------------------------------------------------------------------------------------------------------------------------------------------------------------------------------------------------------------------------------------------------------------------------------------------------------------------------------------------------------------------------------------------------------------------------------------------------------------------------------------------------------------------------------------------------------------------------------------------------------------------------------------------------------------------------------------------------------------------------------------------------------------------------------------------------------------------------------------------------------------------------------------------------------------------------------------------------------------------------------------------------------------------------------------------------------------------------------------------------------------------------------------------------------------------------------------------------------------------------------------------------------------------------------------------------------------------------------------------------------------------------------------------------------------------------------------------------------------------------------------------------------------------------------------------------------------------------------------------------------------------------------------------------------------------------------------------------------------------------------------------------------------------------------------------------------------------------------------------------------------------------------------------------------------------------------------------------------------------------------------------------------------------------------------------------------------------------------------------------------------------------------------------------------------------------------------------------------------------------------------------------------------------------------------------------------------------------------------------------------------------------------------------------------------------------------------------------------------------------------------------------------------------------------------------------------------------------------------------------------------------------------------------------------------------------------------------------------------------------------------------------------------------------------------------------------------------------------------------------------------------------------------------------------------------------------------------------------------------------------------------------------------------------------------------------------------------------------------------------------------------------------------------------------------------------------------------------------------------------------------------------------------------------------------------------------------------------------------------------------------------------------------------------------------------------------------------------------------------------------------------------------------------------------------------------------------------------------------------------------------------------------------------------------------------------------------------------------------------------------------------------------------------------------------------------------------------------------------------------------------------------------------------------------------------------------------------------------------------------------------------------------------------------------------------------------------------------------------------------------------------------------------------------------------------------------------------------------------------------------------------------------------------------------------------------------------------------------------------------------------------------------------------------------------------------------------------------------------------------------------------------------------------------------------------------------------------------------------------------------------------------------------------------------------------------------------------------------------------------------------------------------------------------------------------------------------------------------------------------------------------------------------------------------------------------------------------------------------------------------------------------------------------------------------------------------------------------------------------------------------------------------------------------------------------------------------------------------------------------------------------------------------------------------------------------------------------------------------------------------------------------------------------------------------------------------------------------------------------------------------------------------------------------------------------------------------------------------------------------------------------------------------------------------------------------------------------------------------------------------------------------------------------------------------------------------------------------------------------------------------------------------------------------------------------------------------------------------------------------------------------------------------------------------------------------------------------------------------------------------------------------------------------------------------------------------------------------------------------------------------------------------------------------------------------------------------------------------------------------------------------------------------------------------------------------------------------------------------------------------------------------------------------------------------------------------------------------------------------------------------------------------------------------------------------------------------------------------------------------------------------------------------------------------------------------------------------------------------------------------------------------------------------------------------------------------------------------------------------------------------------------------------------------------------------------------------------------------------------------------------------------------------------------------------------------------------------------------------------------------------------------------------------------------------------------------------------------------------------------------------------------------------------------------------------------------------------------------------------------------------------------------------------------------------------------------------------------------------------------------------------------------------------------------------------------------------------------------------------------------------------------------------------------------------------------------------------------------------------------------------------------------------------------------------------------------------------------------------------------------------------------------------------------------------------------------------------------------------------------------------------------------------------------------------------------------------------------------------------------------------------------------------------------------------------------------------------------------------------------------------------------------------------------------------------------------------------------|---------------------------------------------------------------------------------------------------------------------------------------------------------------------------------------------------------------------------------------------------------------------------------------------------------------------------------------------------------------------------------------------------------------------------------------------------------------------------------------------------------------------------------------------------------------------------------------------------------------------------------------------------------------------------------------------------------------------------------------------------------------------------------------------------------------------------------------------------------------------------------------------------------------------------------------------------------------------------------------------------------------------------------------------------------------------------------------------------------------------------------------------------------------------------------------------------------------------------------------------------------------------------------------------------------------------------------------------------------------------------------------------------------------------------------------------------------------------------------------------------------------------------------------------------------------------------------------------------------------------------------------------------------------------------------------------------------------------------------------------------------------------------------------------------------------------------------------------------------------------------------------------------------------------------------------------------------------------------------------------------------------------------------------------------------------------------------------------------------------------------------------------------------------------------------------------------------------------------------------------------------------------------------------------------------------------------------------------------------------------------------------------------------------------------------------------------------------------------------------------------------------------------------------------------------------------------------------------------------------------------------------------------------------------------------------------------------------------------------------------------------------------------------------------------------------------------------------------------------------------------------------------------------------------------------------------------------------------------------------------------------------------------------------------------------------------------------------------------------------------------------------------------------------------------------------------------------------------------------------------------------------------------------------------------------------------------------------------------------------------------------------------------------------------------------------------------------------------------------------------------------------------------------------------------------------------------------------------------------------------------------------------------------------------------------------------------------------------------------------------------------------------------------------------------------------------------------------------------------------------------------------------------------------------------------------------------------------------------------------------------------------------------------------------------------------------------------------------------------------------------------------------------------------------------------------------------------------------------------------------------------------------------------------------------------------------------------------------------------------------------------------------------------------------------------------------------------------------------------------------------------------------------------------------------------------------------------------------------------------------------------------------------------------------------------------------------------------------------------------------------------------------------------------------------------------------------------------------------------------------------------------------------------------------------------------------------------------------------------------------------------------------------------------------------------------------------------------------------------------------------------------------------------------------------------------------------------------------------------------------------------------------------------------------------------------------------------------------------------------------------------------------------------------------------------------------------------------------------------------------------------------------------------------------------------------------------------------------------------------------------------------------------------------------------------------------------------------------------------------------------------------------------------------------------------------------------------------------------------------------------------------------------------------------------------------------------------------------------------------------------------------------------------------------------------------------------------------------------------------------------------------------------------------------------------------------------------------------------------------------------------------------------------------------------------------------------------------------------------------------------------------------------------------------------------------------------------------------------------------------------------------------------------------------------------------------------------------------------------------------------------------------------------------------------------------------------------------------------------------------------------------------------------------------------------------------------------------------------------------------------------------------------------------------------------------------------------------------------------------------------------------------------------------------------------------------------------------------------------------------------------------------------------------------------------------------------------------------------------------------------------------------------------------------------------------------------------------------------------------------------------------------------------------------------------------------------------------------------------------------------------------------------------------------------------------------------------------------------------------------------------------------------------------------------------------------------------------------------------------------------------------------------------------------------------------------------------------------------------------------------------------------------------------------------------------------------------------------------------------------------------------------------------------------------------------------------------------------------------------------------------------------------------------------------------------------------------------------------------------------------------------------------------------------------------------------------------------------------------------------------------------------------------------------------------------------------------------------------------------------------------------------------------------------------------------------------------------------------------------------------------------------------------------------------------------------------------------------------------------------------------------------------------------------------------------------------------------------------------------------------------------------------------------------------------------------------------------------------------------------------------------------------------------------------------------------------------------------------------------------------------------------------------------------------------------------------------------------------------------------------------------------------------------------------------------------------------------------------------------------------------------------------------------------------------------------------------------------------------------------------------------------------------------------------------------------------------------------------------------------------------------------------------------------------------------------------------------------------------------------------------------------------------------------------------------------------------------------------------------------------------------------------------------------------------------------------------------------------------------------------------------------------------------------------------------------------------------------------------------------------------------------------------------------------------------------------------------------------------------------------------------------------------------------------------------------------------------------------------------------------------------------------------------------------------------------------------------------------------------------------------------------------------------------------------------------------------------------------------------------------------------------------------------------------------------------------------------------------------------------------------------------------------------------------------------------------------------------------------------------------------------------------------------------------------------------------------------------------------------------------------------------------------------------------------------------------------------------------------------------------------------------------------------------------------------------------------------------------------------------------------------------------------------------------------------------------------------------------------------------------------------------------------------------------------------------------------------------------------------------------------------------------------------------------------------------------------------------------------------------------------------------------------------------------------------------------------------------------------------------------------------------------------------------------------------------------------------------------------------------------------------------------------------------------------------------------------------------------------------------------------------------------------------------------------------------------------------------------------------------------------------------------------------------------------------------------------------------------------------------------------------------------------------------------------------------------------------------------------------------------------------------------------------------------------------------------------------------------------------------------------------------------------------------------------------------------------------------------------------------------------------------------------------------------------------------------------------------------------------------------------------------------------------------------------------------------------------------------------------------------------------------------------------------------------------------------------------------------------------------------------------------------------------------------------------------------------------------------------------------------------------------------------------------------------------------------------------------------------------------------------------------------------------------------------------------------------------------------------------------------------------------------------------------------------------------------------------------------------------------------------------------------------------------------------------------------------------------------------------------------------------------------------------------------------------------------------------------------------------------------------------------------------------------------------------------------------------------------------------------------------------------------------------------------------------------------------------------------------------------------------------------------------------------------------------------------------------------------------------------------------------------------------------------------------------------------------------------------------------------------------------------------------------------------------------------------------------------------------------------------------------------------------------------------------------------------------------------------------------------------------------------------------------------------------------------------------------------------------------------------------------------------------------------------------------------------------------------------------------------------------------------------------------------------------------------------------------------------------------------------------------------------------------------------------------------------------------------------------------------------------------------------------------------------------------------------------------------------------------------------------------------------------------------------------------------------------------------------------------------------------------------------------------------------------------------------------------------------------------------------------------------------------------------------------------------------------------------------------------------------------------------------------------------------------------------------------------------------------------------------------------------------------------------------------------------------------------------------------------------------------------------------------------------------------------------------------------------------------------------------------------------------------------------------------------------------------------------------------------------------------------------------------------------------------------------------------------------------------------------------------------------------------------------------------------------------------------------------------------------------------------------------------------------------------------------------------------------------------------------------------------------------------------------------------------------------------------------------------------------------------------------------------------------------------------------------------------------------------------------------------------------------------------------------------------------------------------------------------------------------------------------------------------------------------------------------------------------------------------------------------------------------------------------------------------------------------------------------------------------------------------------------------------------------------------------------------------------------------------------------------------------------------------------------------------------------------------------------------------------------------------------------------------------------------------------------------------------------------------------------------------------------------------------------------------------------------------------------------------------------------------------------------------------------------------------------------------------------------------------------------------------------------------------------------------------------------------------------------------------------------------------------------------------------------------------------------------------------------------------------------------------------------------------------------------------------------------------------------------------------------------------------------------------------------------------------------------------------------------------------------------------------------------------------------------------------------------------------------------------------------------------------------------------------------------------------------------------------------------------------------------------------------------------------------------------------------------------------------------------------------------------------------------------------------------------------------------------------------------------------------------------------------------------------------------------------------------------------------------------------------------------------------------------------------------------------------------------------------------------------------------------------------------------------------------------------------------------------------------------------------------------------------------------------------------------------------------------------------------------------------------------------------------------------------------------------------------------------------------------------------------------------------------------------------------------------------------------------------------|-----------------------------------------------------------------------------------------------------------------------------------------------------------------------------------------------------------------------------------------------------------------------------------------------------------------------------------------------------------------------------------------------------------------------------------------------------------------------------------------------------------------------------------------------------------------------------------------------------------------------------------------------------------------------------------------------------------------------------------------------------------------------------------------------------------------------------------------------------------------------------------------------------------------------------------------------------------------------------------------------------------------------------------------------------------------------------------------------------------------------------------------------------------------------------------------------------------------------------------------------------------------------------------------------------------------------------------------------------------------------------------------------------------------------------------------------------------------------------------------------------------------------------------------------------------------------------------------------------------------------------------------------------------------------------------------------------------------------------------------------------------------------------------------------------------------------------------------------------------------------------------------------------------------------------------------------------------------------------------------------------------------------------------------------------------------------------------------------------------------------------------------------------------------------------------------------------------------------------------------------------------------------------------------------------------------------------------------------------------------------------------------------------------------------------------------------------------------------------------------------------------------------------------------------------------------------------------------------------------------------------------------------------------------------------------------------------------------------------------------------------------------------------------------------------------------------------------------------------------------------------------------------------------------------------------------------------------------------------------------------------------------------------------------------------------------------------------------------------------------------------------------------------------------------------------------------------------------------------------------------------------------------------------------------------------------------------------------------------------------------------------------------------------------------------------------------------------------------------------------------------------------------------------------------------------------------------------------------------------------------------------------------------------------------------------------------------------------------------------------------------------------------------------------------------------------------------------------------------------------------------------------------------------------------------------------------------------------------------------------------------------------------------------------------------------------------------------------------------------------------------------------------------------------------------------------------------------------------------------------------------------------------------------------------------------------------------------------------------------------------------------------------------------------------------------------------------------------------------------------------------------------------------------------------------------------------------------------------------------------------------------------------------------------------------------------------------------------------------------------------------------------------------------------------------------------------------------------------------------------------------------------------------------------------------------------------------------------------------------------------------------------------------------------------------------------------------------------------------------------------------------------------------------------------------------------------------------------------------------------------------------------------------------------------------------------------------------------------------------------------------------------------------------------------------------------------------------------------------------------------------------------------------------------------------------------------------------------------------------------------------------------------------------------------------------------------------------------------------------------------------------------------------------------------------------------------------------------------------------------------------------------------------------------------------------------------------------------------------------------------------------------------------------------------------------------------------------------------------------------------------------------------------------------------------------------------------------------------------------------------------------------------------------------------------------------------------------------------------------------------------------------------------------------------------------------------------------------------------------------------------------------------------------------------------------------------------------------------------------------------------------------------------------------------------------------------------------------------------------------------------------------------------------------------------------------------------------------------------------------------------------------------------------------------------------------------------------------------------------------------------------------------------------------------------------------------------------------------------------------------------------------------------------------------------------------------------------------------------------------------------------------------------------------------------------------------------------------------------------------------------------------------------------------------------------------------------------------------------------------------------------------------------------------------------------------------------------------------------------------------------------------------------------------------------------------------------------------------------------------------------------------------------------------------------------------------------------------------------------------------------------------------------------------------------------------------------------------------------------------------------------------------------------------------------------------------------------------------------------------------------------------------------------------------------------------------------------------------------------------------------------------------------------------------------------------------------------------------------------------------------------------------------------------------------------------------------------------------------------------------------------------------------------------------------------------------------------------------------------------------------------------------------------------------------------------------------------------------------------------------------------------------------------------------------------------------------------------------------------------------------------------------------------------------------------------------------------------------------------------------------------------------------------------------------------------------------------------------------------------------------------------------------------------------------------------------------------------------------------------------------------------------------------------------------------------------------------------------------------------------------------------------------------------------------------------------------------------------------------------------------------------------------------------------------------------------------------------------------------------------------------------------------------------------------------------------------------------------------------------------------------------------------------------------------------------------------------------------------------------------------------------------------------------------------------------------------------------------------------------------------------------------------------------------------------------------------------------------------------------------------------------------------------------------------------------------------------------------------------------------------------------------------------------------------------------------------------------------------------------------------------------------------------------------------------------------------------------------------------------------------------------------------------------------------------------------------------------------------------------------------------------------------------------------------------------------------------------------------------------------------------------------------------------------------------------------------------------------------------------------------------------------------------------------------------------------------------------------------------------------------------------------------------------------------------------------------------------------------------------------------------------------------------------------------------------------------------------------------------------------------------------------------------------------------------------------------------------------------------------------------------------------------------------------------------------------------------------------------------------------------------------------------------------------------------------------------------------------------------------------------------------------------------------------------------------------------------------------------------------------------------------------------------------------------------------------------------------------------------------------------------------------------------------------------------------------------------------------------------------------------------------------------------------------------------------------------------------------------------------------------------------------------------------------------------------------------------------------------------------------------------------------------------------------------------------------------------------------------------------------------------------------------------------------------------------------------------------------------------------------------------------------------------------------------------------------------------------------------------------------------------------------------------------------------------------------------------------------------------------------------------------------------------------------------------------------------------------------------------------------------------------------------------------------------------------------------------------------------------------------------------------------------------------------------------------------------------------------------------------------------------------------------------------------------------------------------------------------------------------------------------------------------------------------------------------------------------------------------------------------------------------------------------------------------------------------------------------------------------------------------------------------------------------------------------------------------------------------------------------------------------------------------------------------------------------------------------------------------------------------------------------------------------------------------------------------------------------------------------------------------------------------------------------------------------------------------------------------------------------------------------------------------------------------------------------------------------------------------------------------------------------------------------------------------------------------------------------------------------------------------------------------------------------------------------------------------------------------------------------------------------------------------------------------------------------------------------------------------------------------------------------------------------------------------------------------------------------------------------------------------------------------------------------------------------------------------------------------------------------------------------------------------------------------------------------------------------------------------------------------------------------------------------------------------------------------------------------------------------------------------------------------------------------------------------------------------------------------------------------------------------------------------------------------------------------------------------------------------------------------------------------------------------------------------------------------------------------------------------------------------------------------------------------------------------------------------------------------------------------------------------------------------------------------------------------------------------------------------------------------------------------------------------------------------------------------------------------------------------------------------------------------------------------------------------------------------------------------------------------------------------------------------------------------------------------------------------------------------------------------------------------------------------------------------------------------------------------------------------------------------------------------------------------------------------------------------------------------------------------------------------------------------------------------------------------------------------------------------------------------------------------------------------------------------------------------------------------------------------------------------------------------------------------------------------------------------------------------------------------------------------------------------------------------------------------------------------------------------------------------------------------------------------------------------------------------------------------------------------------------------------------------------------------------------------------------------------------------------------------------------------------------------------------------------------------------------------------------------------------------------------------------------------------------------------------------------------------------------------------------------------------------------------------------------------------------------------------------------------------------------------------------------------------------------------------------------------------------------------------------------------------------------------------------------------------------------------------------------------------------------------------------------------------------------------------------------------------------------------------------------------------------------------------------------------------------------------------------------------------------------------------------------------------------------------------------------------------------------------------------------------------------------------------------------------------------------------------------------------------------------------------------------------------------------------------------------------------------------------------------------------------------------------------------------------------------------------------------------------------------------------------------------------------------------------------------------------------------------------------------------------------------------------------------------------------------------------------------------------------------------------------------------------------------------------------------------------------------------------------------------------------------------------------------------------------------------------------------------------------------------------------------------------------------------------------------------------------------------------|---------------------------------------------------------------------------------------------------------------------------------------------------------------------------------------------------------------------------------------------------------------------------------------------------------------------------------------------------------------------------------------------------------------------------------------------------------------------------------------------------------------------------------------------------------------------------------------------------------------------------------------------------------------------------------------------------------------------------------------------------------------------------------------------------------------------------------------------------------------------------------------------------------------------------------------------------------------------------------------------------------------------------------------------------------------------------------------------------------------------------------------------------------------------------------------------------------------------------------------------------------------------------------------------------------------------------------------------------------------------------------------------------------------------------------------------------------------------------------------------------------------------------------------------------------------------------------------------------------------------------------------------------------------------------------------------------------------------------------------------------------------------------------------------------------------------------------------------------------------------------------------------------------------------------------------------------------------------------------------------------------------------------------------------------------------------------------------------------------------------------------------------------------------------------------------------------------------------------------------------------------------|--------------------------------------------------------------------------------------------------------------------------------------------------------------------------------------------------------------------------------------------------------------------------------------------------------------------------------------------------------------------------------------------------------------------------------------------------------------------------------------------------------------------------------------------------------------------------------------------------------------------------------------------------------------------------------------------------------------------------------------------------------------------------------------------------------------------------------------------------------------------------------------------------------------------------------------------------------------------------------------------------------------------------------------------------------------------------------------------------------------------------------------------------------------------------------------------------------------------------------------------------------------------------------------------------------------------------------------------------------------------------------------------------------------------------------------------------------------------------------------------------------------------------------------------------------------------------------------------------------------------------------------------------------------------------------------------------------------------------------------------------------------------------------------------------------------------------------------------------------------------------------------------------------------------------------------------------------------------------------------------------------------------------------------------------------------------------------------------------------------------------------------------------------------|----------------------------------------------------------------------------------------------------------------------------------------------------------------------------------------------------------------------------------------------------------------------------------------------------------------------------------------------------------------------------------------------------------------------------------------------------------------------------------------|------------------------------------------------------------------------------------------------------------------------------------------------------------------------------------------------------------------------------------------------------------------------------------------------------------------------------------------------------------------------------------------------------------------------------------------------------------------------------------------------------------------------------------------------------------------------------------------------------------------------------------------------------------------------------------------------------------------------------------------------------------------------------------------------------------------------------------------------------------------------------------------------------------------------------------------------------------------------------------------------------------------------------------------------------------------------------------------------------------------------------------------------------------------------------------------------------------------------------------------------------------------------------------------------------------------------------------------------------------------------------------------------------------------------------------------------------------------------------------------------------------------------------------------------------------------------------------------------------------------------------------------------------------------------------------------------------------------------------------------------------------------------------------------------------------------------------------------------------------------------------------------------------------------------------------------------------------------------------------------------------------------------------------------------------------------------------------------------------------------------------------------------------------------------------------------------------------------------------------|------------------------------------------------------------------------------------------------------------------------------------------------------------------------------------------------------------------------------------------------------------------------------------------------------------------------------------------------------------|----------------------------------------------------------------------------------------------------------------------------------------------------------------------------------------------------------------------------------------------------------------------------------------------------------------------------------------------------------------------------------------------------------------------------------------------------------------------------------------------------------------------------------------------------------------------------------------------------------------------------------------------------------------------------------------------------------------------------------------------------------------------------------------------------------------------------------------------------------------------------------------------------------------------------------------------------------------------------------------------------------------------------------------------------------------------------------------------------------------------------------------------------------------------------------------------------------------------------------------------------------------------------------------------------------------------------------------------------------------------------------------------------------------------------------------------------------------------------------------------------------------------------------------------------------------------------------------------------------------------------------------------------------------------------------------------------------------------------------------------------------------------------------------------------------------------------------------------------------------------------------------------------------------------------------------------------------------------------------------------------------------------------------------------------------------------------------------------------------------------------------------------------------------------------------------------------------------------------------------------------------------------------------------------------------|---------------------------------------------------------------------------------------------------------------------------------------------------------------------------------------------------------------------------------------------------------------------------------------------------------------------------------------------------------------------------------------------------------------------------------------------------------------------------------------------------------------------------------------------------------------------------------------------------------|-------------------------------------------------------------------------------------------------------------------------------------------------------------------------------------------------------------------------------------------------------------------------------------------------------------------------------------------------------------------------------------------------------------------------------------------------------------------------------------------------------------------------------------------------------------------------------------------------------|---------------------------------------------------------------------------------------------------------------------------------------------------------------------------------------------------------------------------------------------------------------------------------------------------------------------------------------------------------------------------------------------------------------------------------------------------------------------------------------------------------------------------------------------------------------------------------------------------------------------------------------------------------------------------------------------------------------------------------------------------------------------------------------------------------------------------------------------------------------------------------------------------------------------------------------------------------------------------------------------------------------------------------------------------------------------------------------------------------------|------------------------------------------------------------------------------------------------------------------------------------------------------------------------------------------------------------------------------------------------------------------------------------------------------------------------------------------------------------------------------------------------------------------------------------------------------------------------------------------------------------------------------------------------------------------------------------------------------------------------------------------------------------------------------------------------------------------------------------------------------------------------------------------------|--------------------------------------------------------------------------------------------------------------------------------------------------------------------------------------------------------------------------------------------------------------------------------------------------------------------------------------------------------------------------------------------------------------------------------------------------------------------------------------------------------------------------------------------------------------------------------------------------------------------------------------------------------------|-------------------------------------------------------------------------------------------------------------------------------------------------------------------------------------------------------------------------------------------------------------------------------------------------------------------------------------------------------------------------------------------------------------------------------------------------------------------------------------------------------------------------------------------------------------------------------------------------------------------------------------------------------------------------------------------------------------------------------------------------------------------------------------------------------------------------------------------------------------------------------------------------------------------------------------------------------------------------------------------------------------------------------------------------------------------------------------------------------------------------------------------------------------------------------------------------------|-----------------------------------------------------------------------------------------------------------------------------------------------------------------------------------------------------------------------------------------------------------------------------------------------------------------------------------------------------------------------------------------------------------------------------------------------------------------------------------------------------------------------------------------------------------------------------------------------------------------------------------------------------------------------------------------------------------------------------------------------------------------------------------------------------------------------------------------------------------------------------------------------------------------------------------------------------------------------------------------------------------------------------------------------------------------------------------------------------------------------------------------------------------------------------------------------------------------------------------------------------------------------------------------------------------------------------------------------------------------------------------------------------------------------|---------------------------------------------------------------------------------------------------------------------------------------------------------------------------------------------------------------------------------------------------------------------------------------------------------------------------------------------------------------------------------------------------------------------------------------------------------------------------------------------------------------------------------------------------------------------------------------------------------------------------------------------------------------------------------------------------------------------------------------------------------------------------------------------------------------------------------------------------------------------------------------------------------------------------------------------------------------------------------------------------------------------------------|--------------------------------------------------------------------------|----------------------------------------------------------------------------------------------------------------------------------------------------------------------------------------------------------------------------------------------------------------------------------------------------------------------------------------------------------------------------------------------------------------------------------------------------------------------------------------------------------------------------------------------------------------------------------------------------------------------------------------------------------------------------------------------------------------------------------------------------------------------------------------------------------------------------|
|               |                                       |                                              |                                                                                                                                                                                                                            |                                                                                                                                                                                                                                              |                                                                                                                                                                                                                                                                                                                                                                                                          |                                                                                                                                                                                                                                                                                                                                                                                                                                                                                                                                                                                                                                                                                                                                                                                                                                                                                                                                                                                                                                                                                                                                                                                                                                                                                                                                                                                                                                                                                                                                                                                                                                                                                                                                                                                                                                                                                                                                                                                                                                                                                                                                                                                                                                                                                                                                                                                                                                                                                                                                                                                                                                                                                                                                                                                                                                                                                                                                                                                                                                                                                                                                                                                                                                                                                                                                                                                                                                                                                                                                                                                                                                                                                                                                                                                                                                                                                                                                                                                                                                                                                                                                                                                                                                                                                                                                                                                                                                                                                                                                                                                                                                                                                                                                                                                                                                                                                                                                                                                                                                                                                                                                                                                                                                                                                                                                                                                                                                                                                                                                                                                                                                                                                                                                                                                                                                                                                                                                                                                                                                                                                                                                                                                                                                                                                                                                                                                                                                                                                                                                                                                                                                                                                                                                                                                                                                                                                                                                                                                                                                                                                                                                                                                                                                                                                                                                                                                                                                                                                                                                                                                                                                                                                                                                                                                                                                                                                                                                                                                                                                                                                                                                                                                                                                                                                                                                                                                                                                                                                                                                                                                                                                                                                                                                                                                                                                                                                                                                                                                                                                                                                                                                                                                                                                                                                                                                                                                                                                                                                                                                                                                                                                                                                                                                                                                                                                                                                                                                                                                                                                                                                                                                                                                                                                                                                                                                                                                                                                                                                                                                                                                                                                                                                                                                                                                                                                                                                                                                                                                                                                                                                                                                                                                                                                                                                                                                                                                                                                                                                                                                                                                                                                                                                                                                                                                                                                                                                                                                                                                                                                                                                                                                                                                                                                                                                                                                                                                                                                                                                                                                                                                                                                                                                                                                                                                                                                                                                                                                                                                                                                                                                                                                                                                                                                                                                                                                                                                                                                                                                                                                                                                                                                                                                                                                                                                                                                                                                                                                                                                                                                                                                                                                                                                                                                                                                                                                                                                                                                                                                                                                                                                                                                                                                                                                                                                                                                                                                                                                                                                                                                                                                                                                                                                                                                                                                                                                                                                                                                                                                                                                                                                                                                                                                                                                                                                                                                                                                                                                                                                                                                                                                                                                                                                                                                                                                                                                                                                                                                                                                                                                                                                                                                                                                                                                                                                                                                                                                                                                                                                                                                                                                                                                                                                                                                                                                                                                                                                                                                                                                                                                                                                                                                                                                                                                                                                                                                                                                                                                                                                                                                                                                                                                                                                                                                                                                                                                                                                                                                                                                                                                                                                                                                                                                                                                                                                                                                                                                                                                                                                                                                                                                                                                                                                                                                                                                                                                                                                                                                                                                                                                                                                                                                                                                                                                                                                                                                                                                                                                                                                                                                                                                                                                                                                                                                                                                                                                                                                                                                                                                                                                                                                                                                                                                                                                                                |                                                                                                                                                                                                                                                                                                                                                                                                                                                                                                                                                                                                                                                                                                                                                                                                                                                                                                                                                                                                                                                                                                                                                                                                                                                                                                                                                                                                                                                                                                                                                                                                                                                                                                                                                                                                                                                                                                                                                                                                                                                                                                                                                                                                                                                                                                                                                                                                                                                                                                                                                                                                                                                                                                                                                                                                                                                                                                                                                                                                                                                                                                                                                                                                                                                                                                                                                                                                                                                                                                                                                                                                                                                                                                                                                                                                                                                                                                                                                                                                                                                                                                                                                                                                                                                                                                                                                                                                                                                                                                                                                                                                                                                                                                                                                                                                                                                                                                                                                                                                                                                                                                                                                                                                                                                                                                                                                                                                                                                                                                                                                                                                                                                                                                                                                                                                                                                                                                                                                                                                                                                                                                                                                                                                                                                                                                                                                                                                                                                                                                                                                                                                                                                                                                                                                                                                                                                                                                                                                                                                                                                                                                                                                                                                                                                                                                                                                                                                                                                                                                                                                                                                                                                                                                                                                                                                                                                                                                                                                                                                                                                                                                                                                                                                                                                                                                                                                                                                                                                                                                                                                                                                                                                                                                                                                                                                                                                                                                                                                                                                                                                                                                                                                                                                                                                                                                                                                                                                                                                                                                                                                                                                                                                                                                                                                                                                                                                                                                                                                                                                                                                                                                                                                                                                                                                                                                                                                                                                                                                                                                                                                                                                                                                                                                                                                                                                                                                                                                                                                                                                                                                                                                                                                                                                                                                                                                                                                                                                                                                                                                                                                                                                                                                                                                                                                                                                                                                                                                                                                                                                                                                                                                                                                                                                                                                                                                                                                                                                                                                                                                                                                                                                                                                                                                                                                                                                                                                                                                                                                                                                                                                                                                                                                                                                                                                                                                                                                                                                                                                                                                                                                                                                                                                                                                                                                                                                                                                                                                                                                                                                                                                                                                                                                                                                                                                                                                                                                                                                                                                                                                                                                                                                                                                                                                                                                                                                                                                                                                                                                                                                                                                                                                                                                                                                                                                                                                                                                                                                                                                                                                                                                                                                                                                                                                                                                                                                                                                                                                                                                                                                                                                                                                                                                                                                                                                                                                                                                                                                                                                                                                                                                                                                                                                                                                                                                                                                                                                                                                                                                                                                                                                                                                                                                                                                                                                                                                                                                                                                                                                                                                                                                                                                                                                                                                                                                                                                                                                                                                                                                                                                                                                                                                                                                                                                                                                                                                                                                                                                                                                                                                                                                                                                                                                                                                                                                                                                                                                                                                                                                                                                                                                                                                                                                                                                                                                                                                                                                                                                                                                                                                                                                                                                                                                                                                                                                                                                                                                                                                                                                                                                                                                                                                                                                                                                                                                                                                                                                                      |                                                                                                                                                                                                        |                                                                                                                                                                                                                                                                                                                                                                                                                                                                                                                                                                                                                                                                                                                                                                                                                                                                                                                                                                                                                                                                                                                                                                                                                                                                                                                                                                                                                                                                                                                                                                                                                                                                                                                                                                                                                                                                                                                                                                                                                                                                                                                                                                                                                                                                                                                                                                                                                                                                                                                                                                                                                                                                                                                                                                                                                                                                                                                                                                                                                                                                                                                                                                                                                                                                                                                                                                                                                                                                                                                                                                                                                                                                                                                                                                                                                                                                                                                                                                                                                                                                                                                                                                                                                                                                                                                                                                                                                                                                                                                                                                                                                                                                                                                                                                                                                                                                                                                                                                                                                                                                                                                                                                                                                                                                                                                                                                                                                                                                                                                                                                                                                                                                                                                                                                                                                                                                                                                                                                                                                                                                                                                                                                                                                                                                                                                                                                                                                                                                                                                                                                                                                                                                                                                                                                                                                                                                                                                                                                                                                                                                                                                                                                                                                                                                                                                                                                                                                                                                                                                                                                                                                                                                                                                                                                                                                                                                                                                                                                                                                                                                                                                                                                                                                                                                                                                                                                                                                                                                                                                                                                                                                                                                                                                                                                                                                                                                                                                                                                                                                                                                                                                                                                                                                                                                                                                                                                                                                                                                                                                                                                                                                                                                                                                                                                                                                                                                                                                                                                                                                                                                                                                                                                                                                                                                                                                                                                                                                                                                                                                                                                                                                                                                                                                                                                                                                                                                                                                                                                                                                                                                                                                                                                                                                                                                                                                                                                                                                                                                                                                                                                                                                                                                                                                                                                                                                                                                                                                                                                                                                                                                                                                                                                                                                                                                                                                                                                                                                                                                                                                                                                                                                                                                                                                                                                                                                                                                                                                                                                                                                                                                                                                                                                                                                                                                                                                                                                                                                                                                                                                                                                                                                                                                                                                                                                                                                                                                                                                                                                                                                                                                                                                                                                                                                                                                                                                                                                                                                                                                                                                                                                                                                                                                                                                                                                                                                                                                                                                                                                                                                                                                                                                                                                                                                                                                                                                                                                                                                                                                                                                                                                                                                                                                                                                                                                                                                                                                                                                                                                                                                                                                                                                                                                                                                                                                                                                                                                                                                                                                                                                                                                                                                                                                                                                                                                                                                                                                                                                                                                                                                                                                                                                                                                                                                                                                                                                                                                                                                                                                                                                                                                                                                                                                                                                                                                                                                                                                                                                                                                                                                                                                                                                                                                                                                                                                                                                                                                                                                                                                                                                                                                                                                                                                                                                                                                                                                                                                                                                                                                                                                                                                                                                                                                                                                                                                                                                                                                                                                                                                                                                                                                                                                                                                                                                                                          |                                                                                                                                                                                                                                                                                                                                                                                                                                                                                                                                                                                                                                                                                                                                                                                                                                                                                                                                                                                                                                                                                                                                                                                                                                                                                                                                                                                                                                                                                                                                                                                                                                                                                                                                                                                                                                                                                                                                                                                                                                                                                                                                                                                                                                                                                                                                                                                                                                                                                                                                                                                                                                                                                                                                                                                                                                                                                                                                                                                                                                                                                                                                                                                                                                                                                                                                                                                                                                                                                                                                                                                                                                                                                                                                                                                                                                                                                                                                                                                                                                                                                                                                                                                                                                                                                                                                                                                                                                                                                                                                                                                                                                                                                                                                                                                                                                                                                                                                                                                                                                                                                                                                                                                                                                                                                                                                                                                                                                                                                                                                                                                                                                                                                                                                                                                                                                                                                                                                                                                                                                                                                                                                                                                                                                                                                                                                                                                                                                                                                                                                                                                                                                                                                                                                                                                                                                                                                                                                                                                                                                                                                                                                                                                                                                                                                                                                                                                                                                                                                                                                                                                                                                                                                                                                                                                                                                                                                                                                                                                                                                                                                                                                                                                                                                                                                                                                                                                                                                                                                                                                                                                                                                                                                                                                                                                                                                                                                                                                                                                                                                                                                                                                                                                                                                                                                                                                                                                                                                                                                                                                                                                                                                                                                                                                                                                                                                                                                                                                                                                                                                                                                                                                                                                                                                                                                                                                                                                                                                                                                                                                                                                                                                                                                                                                                                                                                                                                                                                                                                                                                                                                                                                                                                                                                                                                                                                                                                                                                                                                                                                                                                                                                                                                                                                                                                                                                                                                                                                                                                                                                                                                                                                                                                                                                                                                                                                                                                                                                                                                                                                                                                                                                                                                                                                                                                                                                                                                                                                                                                                                                                                                                                                                                                                                                                                                                                                                                                                                                                                                                                                                                                                                                                                                                                                                                                                                                                                                                                                                                                                                                                                                                                                                                                                                                                                                                                                                                                                                                                                                                                                                                                                                                                                                                                                                                                                                                                                                                                                                                                                                                                                                                                                                                                                                                                                                                                                                                                                                                                                                                                                                                                                                                                                                                                                                                                                                                                                                                                                                                                                                                                                                                                                                                                                                                                                                                                                                                                                                                                                                                                                                                                                                                                                                                                                                                                                                                                                                                                                                                                                                                                                                                                                                                                                                                                                                                                                                                                                                                                                                                                                                                                                                                                                                                                                                                                                                                                                                                                                                                                                                                                                                                                                                                                                                                                                                                                                                                                                                                                                                                                                                                                                                                                                                                                                                                                                                                                                                                                                                                                                                                                                                                                                                                                                                                                                                                                                                                               |                                                                                                                                                                                                                                                                                                                                                                                                                                                                                                                                                                                                                                                                                                                                                                                                                                                                                                                                                                                                                                                                                                                                                                                                                                                                                                                                                                                                                                                                                                                                                                                                                                                                                                                                                                                                                                                                                                                                                                                                                                                                                                                                                                                                                                                                                                                                                                                                                                                                                                                                                                                                                                                                                                                                                                                                                                                                                                                                                                                                                                                                                                                                                                                                                                                                                                                                                                                                                                                                                                                                                                                                                                                                                                                                                                                                                                                                                                                                                                                                                                                                                                                                                                                                                                                                                                                                                                                                                                                                                                                                                                                                                                                                                                                                                                                                                                                                                                                                                                                                                                                                                                                                                                                                                                                                                                                                                                                                                                                                                                                                                                                                                                                                                                                                                                                                                                                                                                                                                                                                                                                                                                                                                                                                                                                                                                                                                                                                                                                                                                                                                                                                                                                                                                                                                                                                                                                                                                                                                                                                                                                                                                                                                                                                                                                                                                                                                                                                                                                                                                                                                                                                                                                                                                                                                                                                                                                                                                                                                                                                                                                                                                                                                                                                                                                                                                                                                                                                                                                                                                                                                                                                                                                                                                                                                                                                                                                                                                                                                                                                                                                                                                                                                                                                                                                                                                                                                                                                                                                                                                                                                                                                                                                                                                                                                                                                                                                                                                                                                                                                                                                                                                                                                                                                                                                                                                                                                                                                                                                                                                                                                                                                                                                                                                                                                                                                                                                                                                                                                                                                                                                                                                                                                                                                                                                                                                                                                                                                                                                                                                                                                                                                                                                                                                                                                                                                                                                                                                                                                                                                                                                                                                                                                                                                                                                                                                                                                                                                                                                                                                                                                                                                                                                                                                                                                                                                                                                                                                                                                                                                                                                                                                                                                                                                                                                                                                                                                                                                                                                                                                                                                                                                                                                                                                                                                                                                                                                                                                                                                                                                                                                                                                                                                                                                                                                                                                                                                                                                                                                                                                                                                                                                                                                                                                                                                                                                                                                                                                                                                                                                                                                                                                                                                                                                                                                                                                                                                                                                                                                                                                                                                                                                                                                                                                                                                                                                                                                                                                                                                                                                                                                                                                                                                                                                                                                                                                                                                                                                                                                                                                                                                                                                                                                                                                                                                                                                                                                                                                                                                                                                                                                                                                                                                                                                                                                                                                                                                                                                                                                                                                                                                                                                                                                                                                                                                                                                                                                                                                                                                                                                                                                                                                                                                                                                                                                                                                                                                                                                                                                                                                                                                                                                                                                                                                                                                                                                                                                                                                                                                                                   |                                                                                                                                                                                                                                                                                                                                                                                                                                                                                                                                                                                                                                                                                                                                                                                                                                                                                                                                                                                                                                                                                                                                                                                                                                                                                                                                                                                                                                                                                                                                                                                                                                                                                                                                                                                                                                                                                                                                                                                                                                                                                                                                                                                                                                                               |                                                                                                                                                                                                                                                                                                                                                                                                                                                                                                                                                                                                                                                                                                                                                                                                                                                                                                                                                                                                                                                                                                                                                                                                                                                                                                                                                                                                                                                                                                                                                                                                                                                                                                                                                                                                                                                                                                                                                                                                                                                                                                                                                              |                                                                                                                                                                                                                                                                                                                                                                                                                                                                                        |                                                                                                                                                                                                                                                                                                                                                                                                                                                                                                                                                                                                                                                                                                                                                                                                                                                                                                                                                                                                                                                                                                                                                                                                                                                                                                                                                                                                                                                                                                                                                                                                                                                                                                                                                                                                                                                                                                                                                                                                                                                                                                                                                                                                                                    |                                                                                                                                                                                                                                                                                                                                                            | S.I                                                                                                                                                                                                                                                                                                                                                                                                                                                                                                                                                                                                                                                                                                                                                                                                                                                                                                                                                                                                                                                                                                                                                                                                                                                                                                                                                                                                                                                                                                                                                                                                                                                                                                                                                                                                                                                                                                                                                                                                                                                                                                                                                                                                                                                                                                      | .C.                                                                                                                                                                                                                                                                                                                                                                                                                                                                                                                                                                                                     | Re                                                                                                                                                                                                                                                                                                                                                                                                                                                                                                                                                                                                    | egis                                                                                                                                                                                                                                                                                                                                                                                                                                                                                                                                                                                                                                                                                                                                                                                                                                                                                                                                                                                                                                                                                                          | trati                                                                                                                                                                                                                                                                                                                                                                                                                                                                                                                                                                                                                                                                                                                                                                                          | on N                                                                                                                                                                                                                                                                                                                                                                                                                                                                                                                                                                                                                                                         | lum                                                                                                                                                                                                                                                                                                                                                                                                                                                                                                                                                                                                                                                                                                                                                                                                                                                                                                                                                                                                                                                                                                                                                                                                   | nbei                                                                                                                                                                                                                                                                                                                                                                                                                                                                                                                                                                                                                                                                                                                                                                                                                                                                                                                                                                                                                                                                                                                                                                                                                                                                                                                                                                                                                  | ſ                                                                                                                                                                                                                                                                                                                                                                                                                                                                                                                                                                                                                                                                                                                                                                                                                                                                                                                                                                                                                               |                                                                          |                                                                                                                                                                                                                                                                                                                                                                                                                                                                                                                                                                                                                                                                                                                                                                                                                            |
|               |                                       |                                              |                                                                                                                                                                                                                            |                                                                                                                                                                                                                                              |                                                                                                                                                                                                                                                                                                                                                                                                          |                                                                                                                                                                                                                                                                                                                                                                                                                                                                                                                                                                                                                                                                                                                                                                                                                                                                                                                                                                                                                                                                                                                                                                                                                                                                                                                                                                                                                                                                                                                                                                                                                                                                                                                                                                                                                                                                                                                                                                                                                                                                                                                                                                                                                                                                                                                                                                                                                                                                                                                                                                                                                                                                                                                                                                                                                                                                                                                                                                                                                                                                                                                                                                                                                                                                                                                                                                                                                                                                                                                                                                                                                                                                                                                                                                                                                                                                                                                                                                                                                                                                                                                                                                                                                                                                                                                                                                                                                                                                                                                                                                                                                                                                                                                                                                                                                                                                                                                                                                                                                                                                                                                                                                                                                                                                                                                                                                                                                                                                                                                                                                                                                                                                                                                                                                                                                                                                                                                                                                                                                                                                                                                                                                                                                                                                                                                                                                                                                                                                                                                                                                                                                                                                                                                                                                                                                                                                                                                                                                                                                                                                                                                                                                                                                                                                                                                                                                                                                                                                                                                                                                                                                                                                                                                                                                                                                                                                                                                                                                                                                                                                                                                                                                                                                                                                                                                                                                                                                                                                                                                                                                                                                                                                                                                                                                                                                                                                                                                                                                                                                                                                                                                                                                                                                                                                                                                                                                                                                                                                                                                                                                                                                                                                                                                                                                                                                                                                                                                                                                                                                                                                                                                                                                                                                                                                                                                                                                                                                                                                                                                                                                                                                                                                                                                                                                                                                                                                                                                                                                                                                                                                                                                                                                                                                                                                                                                                                                                                                                                                                                                                                                                                                                                                                                                                                                                                                                                                                                                                                                                                                                                                                                                                                                                                                                                                                                                                                                                                                                                                                                                                                                                                                                                                                                                                                                                                                                                                                                                                                                                                                                                                                                                                                                                                                                                                                                                                                                                                                                                                                                                                                                                                                                                                                                                                                                                                                                                                                                                                                                                                                                                                                                                                                                                                                                                                                                                                                                                                                                                                                                                                                                                                                                                                                                                                                                                                                                                                                                                                                                                                                                                                                                                                                                                                                                                                                                                                                                                                                                                                                                                                                                                                                                                                                                                                                                                                                                                                                                                                                                                                                                                                                                                                                                                                                                                                                                                                                                                                                                                                                                                                                                                                                                                                                                                                                                                                                                                                                                                                                                                                                                                                                                                                                                                                                                                                                                                                                                                                                                                                                                                                                                                                                                                                                                                                                                                                                                                                                                                                                                                                                                                                                                                                                                                                                                                                                                                                                                                                                                                                                                                                                                                                                                                                                                                                                                                                                                                                                                                                                                                                                                                                                                                                                                                                                                                                                                                                                                                                                                                                                                                                                                                                                                                                                                                                                                                                                                                                                                                                                                                                                                                                                                                                                                                                                                                                                                                                                                                                                                                                                                                                                                                                                                                                                                                                                                |                                                                                                                                                                                                                                                                                                                                                                                                                                                                                                                                                                                                                                                                                                                                                                                                                                                                                                                                                                                                                                                                                                                                                                                                                                                                                                                                                                                                                                                                                                                                                                                                                                                                                                                                                                                                                                                                                                                                                                                                                                                                                                                                                                                                                                                                                                                                                                                                                                                                                                                                                                                                                                                                                                                                                                                                                                                                                                                                                                                                                                                                                                                                                                                                                                                                                                                                                                                                                                                                                                                                                                                                                                                                                                                                                                                                                                                                                                                                                                                                                                                                                                                                                                                                                                                                                                                                                                                                                                                                                                                                                                                                                                                                                                                                                                                                                                                                                                                                                                                                                                                                                                                                                                                                                                                                                                                                                                                                                                                                                                                                                                                                                                                                                                                                                                                                                                                                                                                                                                                                                                                                                                                                                                                                                                                                                                                                                                                                                                                                                                                                                                                                                                                                                                                                                                                                                                                                                                                                                                                                                                                                                                                                                                                                                                                                                                                                                                                                                                                                                                                                                                                                                                                                                                                                                                                                                                                                                                                                                                                                                                                                                                                                                                                                                                                                                                                                                                                                                                                                                                                                                                                                                                                                                                                                                                                                                                                                                                                                                                                                                                                                                                                                                                                                                                                                                                                                                                                                                                                                                                                                                                                                                                                                                                                                                                                                                                                                                                                                                                                                                                                                                                                                                                                                                                                                                                                                                                                                                                                                                                                                                                                                                                                                                                                                                                                                                                                                                                                                                                                                                                                                                                                                                                                                                                                                                                                                                                                                                                                                                                                                                                                                                                                                                                                                                                                                                                                                                                                                                                                                                                                                                                                                                                                                                                                                                                                                                                                                                                                                                                                                                                                                                                                                                                                                                                                                                                                                                                                                                                                                                                                                                                                                                                                                                                                                                                                                                                                                                                                                                                                                                                                                                                                                                                                                                                                                                                                                                                                                                                                                                                                                                                                                                                                                                                                                                                                                                                                                                                                                                                                                                                                                                                                                                                                                                                                                                                                                                                                                                                                                                                                                                                                                                                                                                                                                                                                                                                                                                                                                                                                                                                                                                                                                                                                                                                                                                                                                                                                                                                                                                                                                                                                                                                                                                                                                                                                                                                                                                                                                                                                                                                                                                                                                                                                                                                                                                                                                                                                                                                                                                                                                                                                                                                                                                                                                                                                                                                                                                                                                                                                                                                                                                                                                                                                                                                                                                                                                                                                                                                                                                                                                                                                                                                                                                                                                                                                                                                                                                                                                                                                                                                                                                                                                                                                                                                                                                                                                                                                                                                                                                                                                                                                                                                                                                                                                                                                                                                                                                                                                                                                                                                                                                                                                                                                                                                                                                                                                                                                                                                                                                                                                                                                                                                                                                                                                                                                                                                      |                                                                                                                                                                                                        |                                                                                                                                                                                                                                                                                                                                                                                                                                                                                                                                                                                                                                                                                                                                                                                                                                                                                                                                                                                                                                                                                                                                                                                                                                                                                                                                                                                                                                                                                                                                                                                                                                                                                                                                                                                                                                                                                                                                                                                                                                                                                                                                                                                                                                                                                                                                                                                                                                                                                                                                                                                                                                                                                                                                                                                                                                                                                                                                                                                                                                                                                                                                                                                                                                                                                                                                                                                                                                                                                                                                                                                                                                                                                                                                                                                                                                                                                                                                                                                                                                                                                                                                                                                                                                                                                                                                                                                                                                                                                                                                                                                                                                                                                                                                                                                                                                                                                                                                                                                                                                                                                                                                                                                                                                                                                                                                                                                                                                                                                                                                                                                                                                                                                                                                                                                                                                                                                                                                                                                                                                                                                                                                                                                                                                                                                                                                                                                                                                                                                                                                                                                                                                                                                                                                                                                                                                                                                                                                                                                                                                                                                                                                                                                                                                                                                                                                                                                                                                                                                                                                                                                                                                                                                                                                                                                                                                                                                                                                                                                                                                                                                                                                                                                                                                                                                                                                                                                                                                                                                                                                                                                                                                                                                                                                                                                                                                                                                                                                                                                                                                                                                                                                                                                                                                                                                                                                                                                                                                                                                                                                                                                                                                                                                                                                                                                                                                                                                                                                                                                                                                                                                                                                                                                                                                                                                                                                                                                                                                                                                                                                                                                                                                                                                                                                                                                                                                                                                                                                                                                                                                                                                                                                                                                                                                                                                                                                                                                                                                                                                                                                                                                                                                                                                                                                                                                                                                                                                                                                                                                                                                                                                                                                                                                                                                                                                                                                                                                                                                                                                                                                                                                                                                                                                                                                                                                                                                                                                                                                                                                                                                                                                                                                                                                                                                                                                                                                                                                                                                                                                                                                                                                                                                                                                                                                                                                                                                                                                                                                                                                                                                                                                                                                                                                                                                                                                                                                                                                                                                                                                                                                                                                                                                                                                                                                                                                                                                                                                                                                                                                                                                                                                                                                                                                                                                                                                                                                                                                                                                                                                                                                                                                                                                                                                                                                                                                                                                                                                                                                                                                                                                                                                                                                                                                                                                                                                                                                                                                                                                                                                                                                                                                                                                                                                                                                                                                                                                                                                                                                                                                                                                                                                                                                                                                                                                                                                                                                                                                                                                                                                                                                                                                                                                                                                                                                                                                                                                                                                                                                                                                                                                                                                                                                                                                                                                                                                                                                                                                                                                                                                                                                                                                                                                                                                                                                                                                                                                                                                                                                                                                                                                                                                                                                                                                                                                                                                                                                                                                                                                                                                                                                                                                                                                                                                                                                                          |                                                                                                                                                                                                                                                                                                                                                                                                                                                                                                                                                                                                                                                                                                                                                                                                                                                                                                                                                                                                                                                                                                                                                                                                                                                                                                                                                                                                                                                                                                                                                                                                                                                                                                                                                                                                                                                                                                                                                                                                                                                                                                                                                                                                                                                                                                                                                                                                                                                                                                                                                                                                                                                                                                                                                                                                                                                                                                                                                                                                                                                                                                                                                                                                                                                                                                                                                                                                                                                                                                                                                                                                                                                                                                                                                                                                                                                                                                                                                                                                                                                                                                                                                                                                                                                                                                                                                                                                                                                                                                                                                                                                                                                                                                                                                                                                                                                                                                                                                                                                                                                                                                                                                                                                                                                                                                                                                                                                                                                                                                                                                                                                                                                                                                                                                                                                                                                                                                                                                                                                                                                                                                                                                                                                                                                                                                                                                                                                                                                                                                                                                                                                                                                                                                                                                                                                                                                                                                                                                                                                                                                                                                                                                                                                                                                                                                                                                                                                                                                                                                                                                                                                                                                                                                                                                                                                                                                                                                                                                                                                                                                                                                                                                                                                                                                                                                                                                                                                                                                                                                                                                                                                                                                                                                                                                                                                                                                                                                                                                                                                                                                                                                                                                                                                                                                                                                                                                                                                                                                                                                                                                                                                                                                                                                                                                                                                                                                                                                                                                                                                                                                                                                                                                                                                                                                                                                                                                                                                                                                                                                                                                                                                                                                                                                                                                                                                                                                                                                                                                                                                                                                                                                                                                                                                                                                                                                                                                                                                                                                                                                                                                                                                                                                                                                                                                                                                                                                                                                                                                                                                                                                                                                                                                                                                                                                                                                                                                                                                                                                                                                                                                                                                                                                                                                                                                                                                                                                                                                                                                                                                                                                                                                                                                                                                                                                                                                                                                                                                                                                                                                                                                                                                                                                                                                                                                                                                                                                                                                                                                                                                                                                                                                                                                                                                                                                                                                                                                                                                                                                                                                                                                                                                                                                                                                                                                                                                                                                                                                                                                                                                                                                                                                                                                                                                                                                                                                                                                                                                                                                                                                                                                                                                                                                                                                                                                                                                                                                                                                                                                                                                                                                                                                                                                                                                                                                                                                                                                                                                                                                                                                                                                                                                                                                                                                                                                                                                                                                                                                                                                                                                                                                                                                                                                                                                                                                                                                                                                                                                                                                                                                                                                                                                                                                                                                                                                                                                                                                                                                                                                                                                                                                                                                                                                                                                                                                                                                                                                                                                                                                                                                                                                                                                                                                                                                                                                                                                                                                                                                                                                                                                                                                                                                                                                                                                                                                                                                                                                               |                                                                                                                                                                                                                                                                                                                                                                                                                                                                                                                                                                                                                                                                                                                                                                                                                                                                                                                                                                                                                                                                                                                                                                                                                                                                                                                                                                                                                                                                                                                                                                                                                                                                                                                                                                                                                                                                                                                                                                                                                                                                                                                                                                                                                                                                                                                                                                                                                                                                                                                                                                                                                                                                                                                                                                                                                                                                                                                                                                                                                                                                                                                                                                                                                                                                                                                                                                                                                                                                                                                                                                                                                                                                                                                                                                                                                                                                                                                                                                                                                                                                                                                                                                                                                                                                                                                                                                                                                                                                                                                                                                                                                                                                                                                                                                                                                                                                                                                                                                                                                                                                                                                                                                                                                                                                                                                                                                                                                                                                                                                                                                                                                                                                                                                                                                                                                                                                                                                                                                                                                                                                                                                                                                                                                                                                                                                                                                                                                                                                                                                                                                                                                                                                                                                                                                                                                                                                                                                                                                                                                                                                                                                                                                                                                                                                                                                                                                                                                                                                                                                                                                                                                                                                                                                                                                                                                                                                                                                                                                                                                                                                                                                                                                                                                                                                                                                                                                                                                                                                                                                                                                                                                                                                                                                                                                                                                                                                                                                                                                                                                                                                                                                                                                                                                                                                                                                                                                                                                                                                                                                                                                                                                                                                                                                                                                                                                                                                                                                                                                                                                                                                                                                                                                                                                                                                                                                                                                                                                                                                                                                                                                                                                                                                                                                                                                                                                                                                                                                                                                                                                                                                                                                                                                                                                                                                                                                                                                                                                                                                                                                                                                                                                                                                                                                                                                                                                                                                                                                                                                                                                                                                                                                                                                                                                                                                                                                                                                                                                                                                                                                                                                                                                                                                                                                                                                                                                                                                                                                                                                                                                                                                                                                                                                                                                                                                                                                                                                                                                                                                                                                                                                                                                                                                                                                                                                                                                                                                                                                                                                                                                                                                                                                                                                                                                                                                                                                                                                                                                                                                                                                                                                                                                                                                                                                                                                                                                                                                                                                                                                                                                                                                                                                                                                                                                                                                                                                                                                                                                                                                                                                                                                                                                                                                                                                                                                                                                                                                                                                                                                                                                                                                                                                                                                                                                                                                                                                                                                                                                                                                                                                                                                                                                                                                                                                                                                                                                                                                                                                                                                                                                                                                                                                                                                                                                                                                                                                                                                                                                                                                                                                                                                                                                                                                                                                                                                                                                                                                                                                                                                                                                                                                                                                                                                                                                                                                                                                                                                                                                                                                                                                                                                                                                                                                                                                                                                                                                                                                                                                                                                                   |                                                                                                                                                                                                                                                                                                                                                                                                                                                                                                                                                                                                                                                                                                                                                                                                                                                                                                                                                                                                                                                                                                                                                                                                                                                                                                                                                                                                                                                                                                                                                                                                                                                                                                                                                                                                                                                                                                                                                                                                                                                                                                                                                                                                                                                               |                                                                                                                                                                                                                                                                                                                                                                                                                                                                                                                                                                                                                                                                                                                                                                                                                                                                                                                                                                                                                                                                                                                                                                                                                                                                                                                                                                                                                                                                                                                                                                                                                                                                                                                                                                                                                                                                                                                                                                                                                                                                                                                                                              |                                                                                                                                                                                                                                                                                                                                                                                                                                                                                        |                                                                                                                                                                                                                                                                                                                                                                                                                                                                                                                                                                                                                                                                                                                                                                                                                                                                                                                                                                                                                                                                                                                                                                                                                                                                                                                                                                                                                                                                                                                                                                                                                                                                                                                                                                                                                                                                                                                                                                                                                                                                                                                                                                                                                                    |                                                                                                                                                                                                                                                                                                                                                            |                                                                                                                                                                                                                                                                                                                                                                                                                                                                                                                                                                                                                                                                                                                                                                                                                                                                                                                                                                                                                                                                                                                                                                                                                                                                                                                                                                                                                                                                                                                                                                                                                                                                                                                                                                                                                                                                                                                                                                                                                                                                                                                                                                                                                                                                                                          |                                                                                                                                                                                                                                                                                                                                                                                                                                                                                                                                                                                                         |                                                                                                                                                                                                                                                                                                                                                                                                                                                                                                                                                                                                       |                                                                                                                                                                                                                                                                                                                                                                                                                                                                                                                                                                                                                                                                                                                                                                                                                                                                                                                                                                                                                                                                                                               |                                                                                                                                                                                                                                                                                                                                                                                                                                                                                                                                                                                                                                                                                                                                                                                                |                                                                                                                                                                                                                                                                                                                                                                                                                                                                                                                                                                                                                                                              |                                                                                                                                                                                                                                                                                                                                                                                                                                                                                                                                                                                                                                                                                                                                                                                                                                                                                                                                                                                                                                                                                                                                                                                                       |                                                                                                                                                                                                                                                                                                                                                                                                                                                                                                                                                                                                                                                                                                                                                                                                                                                                                                                                                                                                                                                                                                                                                                                                                                                                                                                                                                                                                       |                                                                                                                                                                                                                                                                                                                                                                                                                                                                                                                                                                                                                                                                                                                                                                                                                                                                                                                                                                                                                                 |                                                                          |                                                                                                                                                                                                                                                                                                                                                                                                                                                                                                                                                                                                                                                                                                                                                                                                                            |
|               | -                                     |                                              |                                                                                                                                                                                                                            |                                                                                                                                                                                                                                              |                                                                                                                                                                                                                                                                                                                                                                                                          |                                                                                                                                                                                                                                                                                                                                                                                                                                                                                                                                                                                                                                                                                                                                                                                                                                                                                                                                                                                                                                                                                                                                                                                                                                                                                                                                                                                                                                                                                                                                                                                                                                                                                                                                                                                                                                                                                                                                                                                                                                                                                                                                                                                                                                                                                                                                                                                                                                                                                                                                                                                                                                                                                                                                                                                                                                                                                                                                                                                                                                                                                                                                                                                                                                                                                                                                                                                                                                                                                                                                                                                                                                                                                                                                                                                                                                                                                                                                                                                                                                                                                                                                                                                                                                                                                                                                                                                                                                                                                                                                                                                                                                                                                                                                                                                                                                                                                                                                                                                                                                                                                                                                                                                                                                                                                                                                                                                                                                                                                                                                                                                                                                                                                                                                                                                                                                                                                                                                                                                                                                                                                                                                                                                                                                                                                                                                                                                                                                                                                                                                                                                                                                                                                                                                                                                                                                                                                                                                                                                                                                                                                                                                                                                                                                                                                                                                                                                                                                                                                                                                                                                                                                                                                                                                                                                                                                                                                                                                                                                                                                                                                                                                                                                                                                                                                                                                                                                                                                                                                                                                                                                                                                                                                                                                                                                                                                                                                                                                                                                                                                                                                                                                                                                                                                                                                                                                                                                                                                                                                                                                                                                                                                                                                                                                                                                                                                                                                                                                                                                                                                                                                                                                                                                                                                                                                                                                                                                                                                                                                                                                                                                                                                                                                                                                                                                                                                                                                                                                                                                                                                                                                                                                                                                                                                                                                                                                                                                                                                                                                                                                                                                                                                                                                                                                                                                                                                                                                                                                                                                                                                                                                                                                                                                                                                                                                                                                                                                                                                                                                                                                                                                                                                                                                                                                                                                                                                                                                                                                                                                                                                                                                                                                                                                                                                                                                                                                                                                                                                                                                                                                                                                                                                                                                                                                                                                                                                                                                                                                                                                                                                                                                                                                                                                                                                                                                                                                                                                                                                                                                                                                                                                                                                                                                                                                                                                                                                                                                                                                                                                                                                                                                                                                                                                                                                                                                                                                                                                                                                                                                                                                                                                                                                                                                                                                                                                                                                                                                                                                                                                                                                                                                                                                                                                                                                                                                                                                                                                                                                                                                                                                                                                                                                                                                                                                                                                                                                                                                                                                                                                                                                                                                                                                                                                                                                                                                                                                                                                                                                                                                                                                                                                                                                                                                                                                                                                                                                                                                                                                                                                                                                                                                                                                                                                                                                                                                                                                                                                                                                                                                                                                                                                                                                                                                                                                                                                                                                                                                                                                                                                                                                                                                                                                                                                                                                                                                                                                                                                                                                                                                                                                                                                                                                                                                                                                                                                                                                                                                                                                                                                                                                                                                                                                                                                                                                                                                                                                                                                                                                                                                                                                                                                                                                                                                                                                                                |                                                                                                                                                                                                                                                                                                                                                                                                                                                                                                                                                                                                                                                                                                                                                                                                                                                                                                                                                                                                                                                                                                                                                                                                                                                                                                                                                                                                                                                                                                                                                                                                                                                                                                                                                                                                                                                                                                                                                                                                                                                                                                                                                                                                                                                                                                                                                                                                                                                                                                                                                                                                                                                                                                                                                                                                                                                                                                                                                                                                                                                                                                                                                                                                                                                                                                                                                                                                                                                                                                                                                                                                                                                                                                                                                                                                                                                                                                                                                                                                                                                                                                                                                                                                                                                                                                                                                                                                                                                                                                                                                                                                                                                                                                                                                                                                                                                                                                                                                                                                                                                                                                                                                                                                                                                                                                                                                                                                                                                                                                                                                                                                                                                                                                                                                                                                                                                                                                                                                                                                                                                                                                                                                                                                                                                                                                                                                                                                                                                                                                                                                                                                                                                                                                                                                                                                                                                                                                                                                                                                                                                                                                                                                                                                                                                                                                                                                                                                                                                                                                                                                                                                                                                                                                                                                                                                                                                                                                                                                                                                                                                                                                                                                                                                                                                                                                                                                                                                                                                                                                                                                                                                                                                                                                                                                                                                                                                                                                                                                                                                                                                                                                                                                                                                                                                                                                                                                                                                                                                                                                                                                                                                                                                                                                                                                                                                                                                                                                                                                                                                                                                                                                                                                                                                                                                                                                                                                                                                                                                                                                                                                                                                                                                                                                                                                                                                                                                                                                                                                                                                                                                                                                                                                                                                                                                                                                                                                                                                                                                                                                                                                                                                                                                                                                                                                                                                                                                                                                                                                                                                                                                                                                                                                                                                                                                                                                                                                                                                                                                                                                                                                                                                                                                                                                                                                                                                                                                                                                                                                                                                                                                                                                                                                                                                                                                                                                                                                                                                                                                                                                                                                                                                                                                                                                                                                                                                                                                                                                                                                                                                                                                                                                                                                                                                                                                                                                                                                                                                                                                                                                                                                                                                                                                                                                                                                                                                                                                                                                                                                                                                                                                                                                                                                                                                                                                                                                                                                                                                                                                                                                                                                                                                                                                                                                                                                                                                                                                                                                                                                                                                                                                                                                                                                                                                                                                                                                                                                                                                                                                                                                                                                                                                                                                                                                                                                                                                                                                                                                                                                                                                                                                                                                                                                                                                                                                                                                                                                                                                                                                                                                                                                                                                                                                                                                                                                                                                                                                                                                                                                                                                                                                                                                                                                                                                                                                                                                                                                                                                                                                                                                                                                                                                                                                                                                                                                                                                                                                                                                                                                                                                                                                                                                                                                                                                                                                                                                                                                                                                                                                                                                                                                                                                                                                                                                                                                                                                                                                                                                                                                                                                                                                                                                                                                                                                                                                                                                                                                                      |                                                                                                                                                                                                        | _                                                                                                                                                                                                                                                                                                                                                                                                                                                                                                                                                                                                                                                                                                                                                                                                                                                                                                                                                                                                                                                                                                                                                                                                                                                                                                                                                                                                                                                                                                                                                                                                                                                                                                                                                                                                                                                                                                                                                                                                                                                                                                                                                                                                                                                                                                                                                                                                                                                                                                                                                                                                                                                                                                                                                                                                                                                                                                                                                                                                                                                                                                                                                                                                                                                                                                                                                                                                                                                                                                                                                                                                                                                                                                                                                                                                                                                                                                                                                                                                                                                                                                                                                                                                                                                                                                                                                                                                                                                                                                                                                                                                                                                                                                                                                                                                                                                                                                                                                                                                                                                                                                                                                                                                                                                                                                                                                                                                                                                                                                                                                                                                                                                                                                                                                                                                                                                                                                                                                                                                                                                                                                                                                                                                                                                                                                                                                                                                                                                                                                                                                                                                                                                                                                                                                                                                                                                                                                                                                                                                                                                                                                                                                                                                                                                                                                                                                                                                                                                                                                                                                                                                                                                                                                                                                                                                                                                                                                                                                                                                                                                                                                                                                                                                                                                                                                                                                                                                                                                                                                                                                                                                                                                                                                                                                                                                                                                                                                                                                                                                                                                                                                                                                                                                                                                                                                                                                                                                                                                                                                                                                                                                                                                                                                                                                                                                                                                                                                                                                                                                                                                                                                                                                                                                                                                                                                                                                                                                                                                                                                                                                                                                                                                                                                                                                                                                                                                                                                                                                                                                                                                                                                                                                                                                                                                                                                                                                                                                                                                                                                                                                                                                                                                                                                                                                                                                                                                                                                                                                                                                                                                                                                                                                                                                                                                                                                                                                                                                                                                                                                                                                                                                                                                                                                                                                                                                                                                                                                                                                                                                                                                                                                                                                                                                                                                                                                                                                                                                                                                                                                                                                                                                                                                                                                                                                                                                                                                                                                                                                                                                                                                                                                                                                                                                                                                                                                                                                                                                                                                                                                                                                                                                                                                                                                                                                                                                                                                                                                                                                                                                                                                                                                                                                                                                                                                                                                                                                                                                                                                                                                                                                                                                                                                                                                                                                                                                                                                                                                                                                                                                                                                                                                                                                                                                                                                                                                                                                                                                                                                                                                                                                                                                                                                                                                                                                                                                                                                                                                                                                                                                                                                                                                                                                                                                                                                                                                                                                                                                                                                                                                                                                                                                                                                                                                                                                                                                                                                                                                                                                                                                                                                                                                                                                                                                                                                                                                                                                                                                                                                                                                                                                                                                                                                                                                                                                                                                                                                                                                                                                                                                                                                                                                                                                                                                                                                                                                                                                                                                                                                                                                                                                                                                                                                                                                                                                        | _                                                                                                                                                                                                                                                                                                                                                                                                                                                                                                                                                                                                                                                                                                                                                                                                                                                                                                                                                                                                                                                                                                                                                                                                                                                                                                                                                                                                                                                                                                                                                                                                                                                                                                                                                                                                                                                                                                                                                                                                                                                                                                                                                                                                                                                                                                                                                                                                                                                                                                                                                                                                                                                                                                                                                                                                                                                                                                                                                                                                                                                                                                                                                                                                                                                                                                                                                                                                                                                                                                                                                                                                                                                                                                                                                                                                                                                                                                                                                                                                                                                                                                                                                                                                                                                                                                                                                                                                                                                                                                                                                                                                                                                                                                                                                                                                                                                                                                                                                                                                                                                                                                                                                                                                                                                                                                                                                                                                                                                                                                                                                                                                                                                                                                                                                                                                                                                                                                                                                                                                                                                                                                                                                                                                                                                                                                                                                                                                                                                                                                                                                                                                                                                                                                                                                                                                                                                                                                                                                                                                                                                                                                                                                                                                                                                                                                                                                                                                                                                                                                                                                                                                                                                                                                                                                                                                                                                                                                                                                                                                                                                                                                                                                                                                                                                                                                                                                                                                                                                                                                                                                                                                                                                                                                                                                                                                                                                                                                                                                                                                                                                                                                                                                                                                                                                                                                                                                                                                                                                                                                                                                                                                                                                                                                                                                                                                                                                                                                                                                                                                                                                                                                                                                                                                                                                                                                                                                                                                                                                                                                                                                                                                                                                                                                                                                                                                                                                                                                                                                                                                                                                                                                                                                                                                                                                                                                                                                                                                                                                                                                                                                                                                                                                                                                                                                                                                                                                                                                                                                                                                                                                                                                                                                                                                                                                                                                                                                                                                                                                                                                                                                                                                                                                                                                                                                                                                                                                                                                                                                                                                                                                                                                                                                                                                                                                                                                                                                                                                                                                                                                                                                                                                                                                                                                                                                                                                                                                                                                                                                                                                                                                                                                                                                                                                                                                                                                                                                                                                                                                                                                                                                                                                                                                                                                                                                                                                                                                                                                                                                                                                                                                                                                                                                                                                                                                                                                                                                                                                                                                                                                                                                                                                                                                                                                                                                                                                                                                                                                                                                                                                                                                                                                                                                                                                                                                                                                                                                                                                                                                                                                                                                                                                                                                                                                                                                                                                                                                                                                                                                                                                                                                                                                                                                                                                                                                                                                                                                                                                                                                                                                                                                                                                                                                                                                                                                                                                                                                                                                                                                                                                                                                                                                                                                                                                                                                                                                                                                                                                                                                                                                                                                                                                                                                                                                                                                                                                                                                                                                                                                                                                                                                                                                                                                                                                                                                                                                                                                             |                                                                                                                                                                                                                                                                                                                                                                                                                                                                                                                                                                                                                                                                                                                                                                                                                                                                                                                                                                                                                                                                                                                                                                                                                                                                                                                                                                                                                                                                                                                                                                                                                                                                                                                                                                                                                                                                                                                                                                                                                                                                                                                                                                                                                                                                                                                                                                                                                                                                                                                                                                                                                                                                                                                                                                                                                                                                                                                                                                                                                                                                                                                                                                                                                                                                                                                                                                                                                                                                                                                                                                                                                                                                                                                                                                                                                                                                                                                                                                                                                                                                                                                                                                                                                                                                                                                                                                                                                                                                                                                                                                                                                                                                                                                                                                                                                                                                                                                                                                                                                                                                                                                                                                                                                                                                                                                                                                                                                                                                                                                                                                                                                                                                                                                                                                                                                                                                                                                                                                                                                                                                                                                                                                                                                                                                                                                                                                                                                                                                                                                                                                                                                                                                                                                                                                                                                                                                                                                                                                                                                                                                                                                                                                                                                                                                                                                                                                                                                                                                                                                                                                                                                                                                                                                                                                                                                                                                                                                                                                                                                                                                                                                                                                                                                                                                                                                                                                                                                                                                                                                                                                                                                                                                                                                                                                                                                                                                                                                                                                                                                                                                                                                                                                                                                                                                                                                                                                                                                                                                                                                                                                                                                                                                                                                                                                                                                                                                                                                                                                                                                                                                                                                                                                                                                                                                                                                                                                                                                                                                                                                                                                                                                                                                                                                                                                                                                                                                                                                                                                                                                                                                                                                                                                                                                                                                                                                                                                                                                                                                                                                                                                                                                                                                                                                                                                                                                                                                                                                                                                                                                                                                                                                                                                                                                                                                                                                                                                                                                                                                                                                                                                                                                                                                                                                                                                                                                                                                                                                                                                                                                                                                                                                                                                                                                                                                                                                                                                                                                                                                                                                                                                                                                                                                                                                                                                                                                                                                                                                                                                                                                                                                                                                                                                                                                                                                                                                                                                                                                                                                                                                                                                                                                                                                                                                                                                                                                                                                                                                                                                                                                                                                                                                                                                                                                                                                                                                                                                                                                                                                                                                                                                                                                                                                                                                                                                                                                                                                                                                                                                                                                                                                                                                                                                                                                                                                                                                                                                                                                                                                                                                                                                                                                                                                                                                                                                                                                                                                                                                                                                                                                                                                                                                                                                                                                                                                                                                                                                                                                                                                                                                                                                                                                                                                                                                                                                                                                                                                                                                                                                                                                                                                                                                                                                                                                                                                                                                                                                                                                                                                                                                                                                                                                                                                                                                                                                                                                                                                                                                                                                                   |                                                                                                                                                                                                                                                                                                                                                                                                                                                                                                                                                                                                                                                                                                                                                                                                                                                                                                                                                                                                                                                                                                                                                                                                                                                                                                                                                                                                                                                                                                                                                                                                                                                                                                                                                                                                                                                                                                                                                                                                                                                                                                                                                                                                                                                               |                                                                                                                                                                                                                                                                                                                                                                                                                                                                                                                                                                                                                                                                                                                                                                                                                                                                                                                                                                                                                                                                                                                                                                                                                                                                                                                                                                                                                                                                                                                                                                                                                                                                                                                                                                                                                                                                                                                                                                                                                                                                                                                                                              |                                                                                                                                                                                                                                                                                                                                                                                                                                                                                        |                                                                                                                                                                                                                                                                                                                                                                                                                                                                                                                                                                                                                                                                                                                                                                                                                                                                                                                                                                                                                                                                                                                                                                                                                                                                                                                                                                                                                                                                                                                                                                                                                                                                                                                                                                                                                                                                                                                                                                                                                                                                                                                                                                                                                                    |                                                                                                                                                                                                                                                                                                                                                            |                                                                                                                                                                                                                                                                                                                                                                                                                                                                                                                                                                                                                                                                                                                                                                                                                                                                                                                                                                                                                                                                                                                                                                                                                                                                                                                                                                                                                                                                                                                                                                                                                                                                                                                                                                                                                                                                                                                                                                                                                                                                                                                                                                                                                                                                                                          | _                                                                                                                                                                                                                                                                                                                                                                                                                                                                                                                                                                                                       |                                                                                                                                                                                                                                                                                                                                                                                                                                                                                                                                                                                                       | -                                                                                                                                                                                                                                                                                                                                                                                                                                                                                                                                                                                                                                                                                                                                                                                                                                                                                                                                                                                                                                                                                                             |                                                                                                                                                                                                                                                                                                                                                                                                                                                                                                                                                                                                                                                                                                                                                                                                | -                                                                                                                                                                                                                                                                                                                                                                                                                                                                                                                                                                                                                                                            | 1                                                                                                                                                                                                                                                                                                                                                                                                                                                                                                                                                                                                                                                                                                                                                                                                                                                                                                                                                                                                                                                                                                                                                                                                     | -                                                                                                                                                                                                                                                                                                                                                                                                                                                                                                                                                                                                                                                                                                                                                                                                                                                                                                                                                                                                                                                                                                                                                                                                                                                                                                                                                                                                                     |                                                                                                                                                                                                                                                                                                                                                                                                                                                                                                                                                                                                                                                                                                                                                                                                                                                                                                                                                                                                                                 | -                                                                        |                                                                                                                                                                                                                                                                                                                                                                                                                                                                                                                                                                                                                                                                                                                                                                                                                            |
| VI            | I                                     | A                                            | R                                                                                                                                                                                                                          | I                                                                                                                                                                                                                                            | С                                                                                                                                                                                                                                                                                                                                                                                                        | Н                                                                                                                                                                                                                                                                                                                                                                                                                                                                                                                                                                                                                                                                                                                                                                                                                                                                                                                                                                                                                                                                                                                                                                                                                                                                                                                                                                                                                                                                                                                                                                                                                                                                                                                                                                                                                                                                                                                                                                                                                                                                                                                                                                                                                                                                                                                                                                                                                                                                                                                                                                                                                                                                                                                                                                                                                                                                                                                                                                                                                                                                                                                                                                                                                                                                                                                                                                                                                                                                                                                                                                                                                                                                                                                                                                                                                                                                                                                                                                                                                                                                                                                                                                                                                                                                                                                                                                                                                                                                                                                                                                                                                                                                                                                                                                                                                                                                                                                                                                                                                                                                                                                                                                                                                                                                                                                                                                                                                                                                                                                                                                                                                                                                                                                                                                                                                                                                                                                                                                                                                                                                                                                                                                                                                                                                                                                                                                                                                                                                                                                                                                                                                                                                                                                                                                                                                                                                                                                                                                                                                                                                                                                                                                                                                                                                                                                                                                                                                                                                                                                                                                                                                                                                                                                                                                                                                                                                                                                                                                                                                                                                                                                                                                                                                                                                                                                                                                                                                                                                                                                                                                                                                                                                                                                                                                                                                                                                                                                                                                                                                                                                                                                                                                                                                                                                                                                                                                                                                                                                                                                                                                                                                                                                                                                                                                                                                                                                                                                                                                                                                                                                                                                                                                                                                                                                                                                                                                                                                                                                                                                                                                                                                                                                                                                                                                                                                                                                                                                                                                                                                                                                                                                                                                                                                                                                                                                                                                                                                                                                                                                                                                                                                                                                                                                                                                                                                                                                                                                                                                                                                                                                                                                                                                                                                                                                                                                                                                                                                                                                                                                                                                                                                                                                                                                                                                                                                                                                                                                                                                                                                                                                                                                                                                                                                                                                                                                                                                                                                                                                                                                                                                                                                                                                                                                                                                                                                                                                                                                                                                                                                                                                                                                                                                                                                                                                                                                                                                                                                                                                                                                                                                                                                                                                                                                                                                                                                                                                                                                                                                                                                                                                                                                                                                                                                                                                                                                                                                                                                                                                                                                                                                                                                                                                                                                                                                                                                                                                                                                                                                                                                                                                                                                                                                                                                                                                                                                                                                                                                                                                                                                                                                                                                                                                                                                                                                                                                                                                                                                                                                                                                                                                                                                                                                                                                                                                                                                                                                                                                                                                                                                                                                                                                                                                                                                                                                                                                                                                                                                                                                                                                                                                                                                                                                                                                                                                                                                                                                                                                                                                                                                                                                                                                                                                                                                                                                                                                                                                                                                                                                                                                                                                                                                                                                                                                                                                                                                                                                                                                                                                                                                                                                                                                                                                                                                                                                                                                                                                                                                                                                                                                                                                                                                                                                                                                                                                                                                                                                                                                                                                                                                                                                                                                                                                                                                                                              |                                                                                                                                                                                                                                                                                                                                                                                                                                                                                                                                                                                                                                                                                                                                                                                                                                                                                                                                                                                                                                                                                                                                                                                                                                                                                                                                                                                                                                                                                                                                                                                                                                                                                                                                                                                                                                                                                                                                                                                                                                                                                                                                                                                                                                                                                                                                                                                                                                                                                                                                                                                                                                                                                                                                                                                                                                                                                                                                                                                                                                                                                                                                                                                                                                                                                                                                                                                                                                                                                                                                                                                                                                                                                                                                                                                                                                                                                                                                                                                                                                                                                                                                                                                                                                                                                                                                                                                                                                                                                                                                                                                                                                                                                                                                                                                                                                                                                                                                                                                                                                                                                                                                                                                                                                                                                                                                                                                                                                                                                                                                                                                                                                                                                                                                                                                                                                                                                                                                                                                                                                                                                                                                                                                                                                                                                                                                                                                                                                                                                                                                                                                                                                                                                                                                                                                                                                                                                                                                                                                                                                                                                                                                                                                                                                                                                                                                                                                                                                                                                                                                                                                                                                                                                                                                                                                                                                                                                                                                                                                                                                                                                                                                                                                                                                                                                                                                                                                                                                                                                                                                                                                                                                                                                                                                                                                                                                                                                                                                                                                                                                                                                                                                                                                                                                                                                                                                                                                                                                                                                                                                                                                                                                                                                                                                                                                                                                                                                                                                                                                                                                                                                                                                                                                                                                                                                                                                                                                                                                                                                                                                                                                                                                                                                                                                                                                                                                                                                                                                                                                                                                                                                                                                                                                                                                                                                                                                                                                                                                                                                                                                                                                                                                                                                                                                                                                                                                                                                                                                                                                                                                                                                                                                                                                                                                                                                                                                                                                                                                                                                                                                                                                                                                                                                                                                                                                                                                                                                                                                                                                                                                                                                                                                                                                                                                                                                                                                                                                                                                                                                                                                                                                                                                                                                                                                                                                                                                                                                                                                                                                                                                                                                                                                                                                                                                                                                                                                                                                                                                                                                                                                                                                                                                                                                                                                                                                                                                                                                                                                                                                                                                                                                                                                                                                                                                                                                                                                                                                                                                                                                                                                                                                                                                                                                                                                                                                                                                                                                                                                                                                                                                                                                                                                                                                                                                                                                                                                                                                                                                                                                                                                                                                                                                                                                                                                                                                                                                                                                                                                                                                                                                                                                                                                                                                                                                                                                                                                                                                                                                                                                                                                                                                                                                                                                                                                                                                                                                                                                                                                                                                                                                                                                                                                                                                                                                                                                                                                                                                                                                                                                                                                                                                                                                                                                                                                                                                                                                                                                                                                                                                                                                                                                                                                                                                                                                                                                                                                                                                                                                                                                                                                                                                                                                                                                                                                                                                                                                                                                                                                                                                                                                                                                                                                                                                                                                                                                                                                                                      | С                                                                                                                                                                                                      | ρ                                                                                                                                                                                                                                                                                                                                                                                                                                                                                                                                                                                                                                                                                                                                                                                                                                                                                                                                                                                                                                                                                                                                                                                                                                                                                                                                                                                                                                                                                                                                                                                                                                                                                                                                                                                                                                                                                                                                                                                                                                                                                                                                                                                                                                                                                                                                                                                                                                                                                                                                                                                                                                                                                                                                                                                                                                                                                                                                                                                                                                                                                                                                                                                                                                                                                                                                                                                                                                                                                                                                                                                                                                                                                                                                                                                                                                                                                                                                                                                                                                                                                                                                                                                                                                                                                                                                                                                                                                                                                                                                                                                                                                                                                                                                                                                                                                                                                                                                                                                                                                                                                                                                                                                                                                                                                                                                                                                                                                                                                                                                                                                                                                                                                                                                                                                                                                                                                                                                                                                                                                                                                                                                                                                                                                                                                                                                                                                                                                                                                                                                                                                                                                                                                                                                                                                                                                                                                                                                                                                                                                                                                                                                                                                                                                                                                                                                                                                                                                                                                                                                                                                                                                                                                                                                                                                                                                                                                                                                                                                                                                                                                                                                                                                                                                                                                                                                                                                                                                                                                                                                                                                                                                                                                                                                                                                                                                                                                                                                                                                                                                                                                                                                                                                                                                                                                                                                                                                                                                                                                                                                                                                                                                                                                                                                                                                                                                                                                                                                                                                                                                                                                                                                                                                                                                                                                                                                                                                                                                                                                                                                                                                                                                                                                                                                                                                                                                                                                                                                                                                                                                                                                                                                                                                                                                                                                                                                                                                                                                                                                                                                                                                                                                                                                                                                                                                                                                                                                                                                                                                                                                                                                                                                                                                                                                                                                                                                                                                                                                                                                                                                                                                                                                                                                                                                                                                                                                                                                                                                                                                                                                                                                                                                                                                                                                                                                                                                                                                                                                                                                                                                                                                                                                                                                                                                                                                                                                                                                                                                                                                                                                                                                                                                                                                                                                                                                                                                                                                                                                                                                                                                                                                                                                                                                                                                                                                                                                                                                                                                                                                                                                                                                                                                                                                                                                                                                                                                                                                                                                                                                                                                                                                                                                                                                                                                                                                                                                                                                                                                                                                                                                                                                                                                                                                                                                                                                                                                                                                                                                                                                                                                                                                                                                                                                                                                                                                                                                                                                                                                                                                                                                                                                                                                                                                                                                                                                                                                                                                                                                                                                                                                                                                                                                                                                                                                                                                                                                                                                                                                                                                                                                                                                                                                                                                                                                                                                                                                                                                                                                                                                                                                                                                                                                                                                                                                                                                                                                                                                                                                                                                                                                                                                                                                                                                                                                                                                                                                                                                                                                                                                                                                                                                                                                                                                                                                                        | R                                                                                                                                                                                                                                                                                                                                                                                                                                                                                                                                                                                                                                                                                                                                                                                                                                                                                                                                                                                                                                                                                                                                                                                                                                                                                                                                                                                                                                                                                                                                                                                                                                                                                                                                                                                                                                                                                                                                                                                                                                                                                                                                                                                                                                                                                                                                                                                                                                                                                                                                                                                                                                                                                                                                                                                                                                                                                                                                                                                                                                                                                                                                                                                                                                                                                                                                                                                                                                                                                                                                                                                                                                                                                                                                                                                                                                                                                                                                                                                                                                                                                                                                                                                                                                                                                                                                                                                                                                                                                                                                                                                                                                                                                                                                                                                                                                                                                                                                                                                                                                                                                                                                                                                                                                                                                                                                                                                                                                                                                                                                                                                                                                                                                                                                                                                                                                                                                                                                                                                                                                                                                                                                                                                                                                                                                                                                                                                                                                                                                                                                                                                                                                                                                                                                                                                                                                                                                                                                                                                                                                                                                                                                                                                                                                                                                                                                                                                                                                                                                                                                                                                                                                                                                                                                                                                                                                                                                                                                                                                                                                                                                                                                                                                                                                                                                                                                                                                                                                                                                                                                                                                                                                                                                                                                                                                                                                                                                                                                                                                                                                                                                                                                                                                                                                                                                                                                                                                                                                                                                                                                                                                                                                                                                                                                                                                                                                                                                                                                                                                                                                                                                                                                                                                                                                                                                                                                                                                                                                                                                                                                                                                                                                                                                                                                                                                                                                                                                                                                                                                                                                                                                                                                                                                                                                                                                                                                                                                                                                                                                                                                                                                                                                                                                                                                                                                                                                                                                                                                                                                                                                                                                                                                                                                                                                                                                                                                                                                                                                                                                                                                                                                                                                                                                                                                                                                                                                                                                                                                                                                                                                                                                                                                                                                                                                                                                                                                                                                                                                                                                                                                                                                                                                                                                                                                                                                                                                                                                                                                                                                                                                                                                                                                                                                                                                                                                                                                                                                                                                                                                                                                                                                                                                                                                                                                                                                                                                                                                                                                                                                                                                                                                                                                                                                                                                                                                                                                                                                                                                                                                                                                                                                                                                                                                                                                                                                                                                                                                                                                                                                                                                                                                                                                                                                                                                                                                                                                                                                                                                                                                                                                                                                                                                                                                                                                                                                                                                                                                                                                                                                                                                                                                                                                                                                                                                                                                                                                                                                                                                                                                                                                                                                                                                                                                                                                                                                                                                                                                                                                                                                                                                                                                                                                                                                                                                                                                                                                                                                                                                                                                                                                                                                                                                                                                                                                                                                                                                                                                                                                                                                                                                                                                                                                                                                                                                                                                                                                                             | Ρ                                                                                                                                                                                                                                                                                                                                                                                                                                                                                                                                                                                                                                                                                                                                                                                                                                                                                                                                                                                                                                                                                                                                                                                                                                                                                                                                                                                                                                                                                                                                                                                                                                                                                                                                                                                                                                                                                                                                                                                                                                                                                                                                                                                                                                                                                                                                                                                                                                                                                                                                                                                                                                                                                                                                                                                                                                                                                                                                                                                                                                                                                                                                                                                                                                                                                                                                                                                                                                                                                                                                                                                                                                                                                                                                                                                                                                                                                                                                                                                                                                                                                                                                                                                                                                                                                                                                                                                                                                                                                                                                                                                                                                                                                                                                                                                                                                                                                                                                                                                                                                                                                                                                                                                                                                                                                                                                                                                                                                                                                                                                                                                                                                                                                                                                                                                                                                                                                                                                                                                                                                                                                                                                                                                                                                                                                                                                                                                                                                                                                                                                                                                                                                                                                                                                                                                                                                                                                                                                                                                                                                                                                                                                                                                                                                                                                                                                                                                                                                                                                                                                                                                                                                                                                                                                                                                                                                                                                                                                                                                                                                                                                                                                                                                                                                                                                                                                                                                                                                                                                                                                                                                                                                                                                                                                                                                                                                                                                                                                                                                                                                                                                                                                                                                                                                                                                                                                                                                                                                                                                                                                                                                                                                                                                                                                                                                                                                                                                                                                                                                                                                                                                                                                                                                                                                                                                                                                                                                                                                                                                                                                                                                                                                                                                                                                                                                                                                                                                                                                                                                                                                                                                                                                                                                                                                                                                                                                                                                                                                                                                                                                                                                                                                                                                                                                                                                                                                                                                                                                                                                                                                                                                                                                                                                                                                                                                                                                                                                                                                                                                                                                                                                                                                                                                                                                                                                                                                                                                                                                                                                                                                                                                                                                                                                                                                                                                                                                                                                                                                                                                                                                                                                                                                                                                                                                                                                                                                                                                                                                                                                                                                                                                                                                                                                                                                                                                                                                                                                                                                                                                                                                                                                                                                                                                                                                                                                                                                                                                                                                                                                                                                                                                                                                                                                                                                                                                                                                                                                                                                                                                                                                                                                                                                                                                                                                                                                                                                                                                                                                                                                                                                                                                                                                                                                                                                                                                                                                                                                                                                                                                                                                                                                                                                                                                                                                                                                                                                                                                                                                                                                                                                                                                                                                                                                                                                                                                                                                                                                                                                                                                                                                                                                                                                                                                                                                                                                                                                                                                                                                                                                                                                                                                                                                                                                                                                                                                                                                                                                                                                                                                                                                                                                                                                                                                                                                                                                                                                                                                                                                                                                 | 0                                                                                                                                                                                                                                                                                                                                                                                                                                                                                                                                                                                                                                                                                                                                                                                                                                                                                                                                                                                                                                                                                                                                                                                                                                                                                                                                                                                                                                                                                                                                                                                                                                                                                                                                                                                                                                                                                                                                                                                                                                                                                                                                                                                                                                                             | к                                                                                                                                                                                                                                                                                                                                                                                                                                                                                                                                                                                                                                                                                                                                                                                                                                                                                                                                                                                                                                                                                                                                                                                                                                                                                                                                                                                                                                                                                                                                                                                                                                                                                                                                                                                                                                                                                                                                                                                                                                                                                                                                                            | A                                                                                                                                                                                                                                                                                                                                                                                                                                                                                      |                                                                                                                                                                                                                                                                                                                                                                                                                                                                                                                                                                                                                                                                                                                                                                                                                                                                                                                                                                                                                                                                                                                                                                                                                                                                                                                                                                                                                                                                                                                                                                                                                                                                                                                                                                                                                                                                                                                                                                                                                                                                                                                                                                                                                                    | ľ                                                                                                                                                                                                                                                                                                                                                          | O                                                                                                                                                                                                                                                                                                                                                                                                                                                                                                                                                                                                                                                                                                                                                                                                                                                                                                                                                                                                                                                                                                                                                                                                                                                                                                                                                                                                                                                                                                                                                                                                                                                                                                                                                                                                                                                                                                                                                                                                                                                                                                                                                                                                                                                                                                        | P r                                                                                                                                                                                                                                                                                                                                                                                                                                                                                                                                                                                                     | J                                                                                                                                                                                                                                                                                                                                                                                                                                                                                                                                                                                                     |                                                                                                                                                                                                                                                                                                                                                                                                                                                                                                                                                                                                                                                                                                                                                                                                                                                                                                                                                                                                                                                                                                               |                                                                                                                                                                                                                                                                                                                                                                                                                                                                                                                                                                                                                                                                                                                                                                                                |                                                                                                                                                                                                                                                                                                                                                                                                                                                                                                                                                                                                                                                              |                                                                                                                                                                                                                                                                                                                                                                                                                                                                                                                                                                                                                                                                                                                                                                                                                                                                                                                                                                                                                                                                                                                                                                                                       |                                                                                                                                                                                                                                                                                                                                                                                                                                                                                                                                                                                                                                                                                                                                                                                                                                                                                                                                                                                                                                                                                                                                                                                                                                                                                                                                                                                                                       |                                                                                                                                                                                                                                                                                                                                                                                                                                                                                                                                                                                                                                                                                                                                                                                                                                                                                                                                                                                                                                 |                                                                          |                                                                                                                                                                                                                                                                                                                                                                                                                                                                                                                                                                                                                                                                                                                                                                                                                            |
|               |                                       |                                              |                                                                                                                                                                                                                            |                                                                                                                                                                                                                                              |                                                                                                                                                                                                                                                                                                                                                                                                          |                                                                                                                                                                                                                                                                                                                                                                                                                                                                                                                                                                                                                                                                                                                                                                                                                                                                                                                                                                                                                                                                                                                                                                                                                                                                                                                                                                                                                                                                                                                                                                                                                                                                                                                                                                                                                                                                                                                                                                                                                                                                                                                                                                                                                                                                                                                                                                                                                                                                                                                                                                                                                                                                                                                                                                                                                                                                                                                                                                                                                                                                                                                                                                                                                                                                                                                                                                                                                                                                                                                                                                                                                                                                                                                                                                                                                                                                                                                                                                                                                                                                                                                                                                                                                                                                                                                                                                                                                                                                                                                                                                                                                                                                                                                                                                                                                                                                                                                                                                                                                                                                                                                                                                                                                                                                                                                                                                                                                                                                                                                                                                                                                                                                                                                                                                                                                                                                                                                                                                                                                                                                                                                                                                                                                                                                                                                                                                                                                                                                                                                                                                                                                                                                                                                                                                                                                                                                                                                                                                                                                                                                                                                                                                                                                                                                                                                                                                                                                                                                                                                                                                                                                                                                                                                                                                                                                                                                                                                                                                                                                                                                                                                                                                                                                                                                                                                                                                                                                                                                                                                                                                                                                                                                                                                                                                                                                                                                                                                                                                                                                                                                                                                                                                                                                                                                                                                                                                                                                                                                                                                                                                                                                                                                                                                                                                                                                                                                                                                                                                                                                                                                                                                                                                                                                                                                                                                                                                                                                                                                                                                                                                                                                                                                                                                                                                                                                                                                                                                                                                                                                                                                                                                                                                                                                                                                                                                                                                                                                                                                                                                                                                                                                                                                                                                                                                                                                                                                                                                                                                                                                                                                                                                                                                                                                                                                                                                                                                                                                                                                                                                                                                                                                                                                                                                                                                                                                                                                                                                                                                                                                                                                                                                                                                                                                                                                                                                                                                                                                                                                                                                                                                                                                                                                                                                                                                                                                                                                                                                                                                                                                                                                                                                                                                                                                                                                                                                                                                                                                                                                                                                                                                                                                                                                                                                                                                                                                                                                                                                                                                                                                                                                                                                                                                                                                                                                                                                                                                                                                                                                                                                                                                                                                                                                                                                                                                                                                                                                                                                                                                                                                                                                                                                                                                                                                                                                                                                                                                                                                                                                                                                                                                                                                                                                                                                                                                                                                                                                                                                                                                                                                                                                                                                                                                                                                                                                                                                                                                                                                                                                                                                                                                                                                                                                                                                                                                                                                                                                                                                                                                                                                                                                                                                                                                                                                                                                                                                                                                                                                                                                                                                                                                                                                                                                                                                                                                                                                                                                                                                                                                                                                                                                                                                                                                                                                                                                                                                                                                                                                                                                                                                                                                                                                                                                                                                                                                                                                                                                                                                                                                                                                                                                                                                                                                                                                                                                                                                                                                                                                                                                                                                                                                                                                                                                                                                                                                |                                                                                                                                                                                                                                                                                                                                                                                                                                                                                                                                                                                                                                                                                                                                                                                                                                                                                                                                                                                                                                                                                                                                                                                                                                                                                                                                                                                                                                                                                                                                                                                                                                                                                                                                                                                                                                                                                                                                                                                                                                                                                                                                                                                                                                                                                                                                                                                                                                                                                                                                                                                                                                                                                                                                                                                                                                                                                                                                                                                                                                                                                                                                                                                                                                                                                                                                                                                                                                                                                                                                                                                                                                                                                                                                                                                                                                                                                                                                                                                                                                                                                                                                                                                                                                                                                                                                                                                                                                                                                                                                                                                                                                                                                                                                                                                                                                                                                                                                                                                                                                                                                                                                                                                                                                                                                                                                                                                                                                                                                                                                                                                                                                                                                                                                                                                                                                                                                                                                                                                                                                                                                                                                                                                                                                                                                                                                                                                                                                                                                                                                                                                                                                                                                                                                                                                                                                                                                                                                                                                                                                                                                                                                                                                                                                                                                                                                                                                                                                                                                                                                                                                                                                                                                                                                                                                                                                                                                                                                                                                                                                                                                                                                                                                                                                                                                                                                                                                                                                                                                                                                                                                                                                                                                                                                                                                                                                                                                                                                                                                                                                                                                                                                                                                                                                                                                                                                                                                                                                                                                                                                                                                                                                                                                                                                                                                                                                                                                                                                                                                                                                                                                                                                                                                                                                                                                                                                                                                                                                                                                                                                                                                                                                                                                                                                                                                                                                                                                                                                                                                                                                                                                                                                                                                                                                                                                                                                                                                                                                                                                                                                                                                                                                                                                                                                                                                                                                                                                                                                                                                                                                                                                                                                                                                                                                                                                                                                                                                                                                                                                                                                                                                                                                                                                                                                                                                                                                                                                                                                                                                                                                                                                                                                                                                                                                                                                                                                                                                                                                                                                                                                                                                                                                                                                                                                                                                                                                                                                                                                                                                                                                                                                                                                                                                                                                                                                                                                                                                                                                                                                                                                                                                                                                                                                                                                                                                                                                                                                                                                                                                                                                                                                                                                                                                                                                                                                                                                                                                                                                                                                                                                                                                                                                                                                                                                                                                                                                                                                                                                                                                                                                                                                                                                                                                                                                                                                                                                                                                                                                                                                                                                                                                                                                                                                                                                                                                                                                                                                                                                                                                                                                                                                                                                                                                                                                                                                                                                                                                                                                                                                                                                                                                                                                                                                                                                                                                                                                                                                                                                                                                                                                                                                                                                                                                                                                                                                                                                                                                                                                                                                                                                                                                                                                                                                                                                                                                                                                                                                                                                                                                                                                                                                                                                                                                                                                                                                                                                                                                                                                                                                                                                                                                                                                                                                                                                                                                                                                                                                                                                                                                                                                                                                                                                                                                                                                                                                                                                                                      | ľ                                                                                                                                                                                                      |                                                                                                                                                                                                                                                                                                                                                                                                                                                                                                                                                                                                                                                                                                                                                                                                                                                                                                                                                                                                                                                                                                                                                                                                                                                                                                                                                                                                                                                                                                                                                                                                                                                                                                                                                                                                                                                                                                                                                                                                                                                                                                                                                                                                                                                                                                                                                                                                                                                                                                                                                                                                                                                                                                                                                                                                                                                                                                                                                                                                                                                                                                                                                                                                                                                                                                                                                                                                                                                                                                                                                                                                                                                                                                                                                                                                                                                                                                                                                                                                                                                                                                                                                                                                                                                                                                                                                                                                                                                                                                                                                                                                                                                                                                                                                                                                                                                                                                                                                                                                                                                                                                                                                                                                                                                                                                                                                                                                                                                                                                                                                                                                                                                                                                                                                                                                                                                                                                                                                                                                                                                                                                                                                                                                                                                                                                                                                                                                                                                                                                                                                                                                                                                                                                                                                                                                                                                                                                                                                                                                                                                                                                                                                                                                                                                                                                                                                                                                                                                                                                                                                                                                                                                                                                                                                                                                                                                                                                                                                                                                                                                                                                                                                                                                                                                                                                                                                                                                                                                                                                                                                                                                                                                                                                                                                                                                                                                                                                                                                                                                                                                                                                                                                                                                                                                                                                                                                                                                                                                                                                                                                                                                                                                                                                                                                                                                                                                                                                                                                                                                                                                                                                                                                                                                                                                                                                                                                                                                                                                                                                                                                                                                                                                                                                                                                                                                                                                                                                                                                                                                                                                                                                                                                                                                                                                                                                                                                                                                                                                                                                                                                                                                                                                                                                                                                                                                                                                                                                                                                                                                                                                                                                                                                                                                                                                                                                                                                                                                                                                                                                                                                                                                                                                                                                                                                                                                                                                                                                                                                                                                                                                                                                                                                                                                                                                                                                                                                                                                                                                                                                                                                                                                                                                                                                                                                                                                                                                                                                                                                                                                                                                                                                                                                                                                                                                                                                                                                                                                                                                                                                                                                                                                                                                                                                                                                                                                                                                                                                                                                                                                                                                                                                                                                                                                                                                                                                                                                                                                                                                                                                                                                                                                                                                                                                                                                                                                                                                                                                                                                                                                                                                                                                                                                                                                                                                                                                                                                                                                                                                                                                                                                                                                                                                                                                                                                                                                                                                                                                                                                                                                                                                                                                                                                                                                                                                                                                                                                                                                                                                                                                                                                                                                                                                                                                                                                                                                                                                                                                                                                                                                                                                                                                                                                                                                                                                                                                                                                                                                                                                                                                                                                                                                                                                                                                                                                                                                                                                                                                                                                                                                                                                                                                                                                                                                                                                                                                                                                                                                                                                                                                                                                                                                                                                                                                                                                          |                                                                                                                                                                                                                                                                                                                                                                                                                                                                                                                                                                                                                                                                                                                                                                                                                                                                                                                                                                                                                                                                                                                                                                                                                                                                                                                                                                                                                                                                                                                                                                                                                                                                                                                                                                                                                                                                                                                                                                                                                                                                                                                                                                                                                                                                                                                                                                                                                                                                                                                                                                                                                                                                                                                                                                                                                                                                                                                                                                                                                                                                                                                                                                                                                                                                                                                                                                                                                                                                                                                                                                                                                                                                                                                                                                                                                                                                                                                                                                                                                                                                                                                                                                                                                                                                                                                                                                                                                                                                                                                                                                                                                                                                                                                                                                                                                                                                                                                                                                                                                                                                                                                                                                                                                                                                                                                                                                                                                                                                                                                                                                                                                                                                                                                                                                                                                                                                                                                                                                                                                                                                                                                                                                                                                                                                                                                                                                                                                                                                                                                                                                                                                                                                                                                                                                                                                                                                                                                                                                                                                                                                                                                                                                                                                                                                                                                                                                                                                                                                                                                                                                                                                                                                                                                                                                                                                                                                                                                                                                                                                                                                                                                                                                                                                                                                                                                                                                                                                                                                                                                                                                                                                                                                                                                                                                                                                                                                                                                                                                                                                                                                                                                                                                                                                                                                                                                                                                                                                                                                                                                                                                                                                                                                                                                                                                                                                                                                                                                                                                                                                                                                                                                                                                                                                                                                                                                                                                                                                                                                                                                                                                                                                                                                                                                                                                                                                                                                                                                                                                                                                                                                                                                                                                                                                                                                                                                                                                                                                                                                                                                                                                                                                                                                                                                                                                                                                                                                                                                                                                                                                                                                                                                                                                                                                                                                                                                                                                                                                                                                                                                                                                                                                                                                                                                                                                                                                                                                                                                                                                                                                                                                                                                                                                                                                                                                                                                                                                                                                                                                                                                                                                                                                                                                                                                                                                                                                                                                                                                                                                                                                                                                                                                                                                                                                                                                                                                                                                                                                                                                                                                                                                                                                                                                                                                                                                                                                                                                                                                                                                                                                                                                                                                                                                                                                                                                                                                                                                                                                                                                                                                                                                                                                                                                                                                                                                                                                                                                                                                                                                                                                                                                                                                                                                                                                                                                                                                                                                                                                                                                                                                                                                                                                                                                                                                                                                                                                                                                                                                                                                                                                                                                                                                                                                                                                                                                                                                                                                                                                                                                                                                                                                                                                                                                                                                                                                                                                                                                                                                                                                                                                                                                                                                                                                                                                                                                                                                                                                                                                                                                                                                                                                                                                                                                                                                                                                                                                                                                                                                                                                                                                                                                                                                                                                                                                                                                                                                                                               |                                                                                                                                                                                                                                                                                                                                                                                                                                                                                                                                                                                                                                                                                                                                                                                                                                                                                                                                                                                                                                                                                                                                                                                                                                                                                                                                                                                                                                                                                                                                                                                                                                                                                                                                                                                                                                                                                                                                                                                                                                                                                                                                                                                                                                                                                                                                                                                                                                                                                                                                                                                                                                                                                                                                                                                                                                                                                                                                                                                                                                                                                                                                                                                                                                                                                                                                                                                                                                                                                                                                                                                                                                                                                                                                                                                                                                                                                                                                                                                                                                                                                                                                                                                                                                                                                                                                                                                                                                                                                                                                                                                                                                                                                                                                                                                                                                                                                                                                                                                                                                                                                                                                                                                                                                                                                                                                                                                                                                                                                                                                                                                                                                                                                                                                                                                                                                                                                                                                                                                                                                                                                                                                                                                                                                                                                                                                                                                                                                                                                                                                                                                                                                                                                                                                                                                                                                                                                                                                                                                                                                                                                                                                                                                                                                                                                                                                                                                                                                                                                                                                                                                                                                                                                                                                                                                                                                                                                                                                                                                                                                                                                                                                                                                                                                                                                                                                                                                                                                                                                                                                                                                                                                                                                                                                                                                                                                                                                                                                                                                                                                                                                                                                                                                                                                                                                                                                                                                                                                                                                                                                                                                                                                                                                                                                                                                                                                                                                                                                                                                                                                                                                                                                                                                                                                                                                                                                                                                                                                                                                                                                                                                                                                                                                                                                                                                                                                                                                                                                                                                                                                                                                                                                                                                                                                                                                                                                                                                                                                                                                                                                                                                                                                                                                                                                                                                                                                                                                                                                                                                                                                                                                                                                                                                                                                                                                                                                                                                                                                                                                                                                                                                                                                                                                                                                                                                                                                                                                                                                                                                                                                                                                                                                                                                                                                                                                                                                                                                                                                                                                                                                                                                                                                                                                                                                                                                                                                                                                                                                                                                                                                                                                                                                                                                                                                                                                                                                                                                                                                                                                                                                                                                                                                                                                                                                                                                                                                                                                                                                                                                                                                                                                                                                                                                                                                                                                                                                                                                                                                                                                                                                                                                                                                                                                                                                                                                                                                                                                                                                                                                                                                                                                                                                                                                                                                                                                                                                                                                                                                                                                                                                                                                                                                                                                                                                                                                                                                                                                                                                                                                                                                                                                                                                                                                                                                                                                                                                                                                                                                                                                                                                                                                                                                                                                                                                                                                                                                                                                                                                                                                                                                                                                                                                                                                                                                                                                                                                                                                                                                                                                                                                                                                                                                                                                                                                                                                                                                                                                                                                                                                   |                                                                                                                                                                                                                                                                                                                                                                                                                                                                                                                                                                                                                                                                                                                                                                                                                                                                                                                                                                                                                                                                                                                                                                                                                                                                                                                                                                                                                                                                                                                                                                                                                                                                                                                                                                                                                                                                                                                                                                                                                                                                                                                                                                                                                                                               |                                                                                                                                                                                                                                                                                                                                                                                                                                                                                                                                                                                                                                                                                                                                                                                                                                                                                                                                                                                                                                                                                                                                                                                                                                                                                                                                                                                                                                                                                                                                                                                                                                                                                                                                                                                                                                                                                                                                                                                                                                                                                                                                                              | Γ                                                                                                                                                                                                                                                                                                                                                                                                                                                                                      | T                                                                                                                                                                                                                                                                                                                                                                                                                                                                                                                                                                                                                                                                                                                                                                                                                                                                                                                                                                                                                                                                                                                                                                                                                                                                                                                                                                                                                                                                                                                                                                                                                                                                                                                                                                                                                                                                                                                                                                                                                                                                                                                                                                                                                                  |                                                                                                                                                                                                                                                                                                                                                            |                                                                                                                                                                                                                                                                                                                                                                                                                                                                                                                                                                                                                                                                                                                                                                                                                                                                                                                                                                                                                                                                                                                                                                                                                                                                                                                                                                                                                                                                                                                                                                                                                                                                                                                                                                                                                                                                                                                                                                                                                                                                                                                                                                                                                                                                                                          | T                                                                                                                                                                                                                                                                                                                                                                                                                                                                                                                                                                                                       | T                                                                                                                                                                                                                                                                                                                                                                                                                                                                                                                                                                                                     |                                                                                                                                                                                                                                                                                                                                                                                                                                                                                                                                                                                                                                                                                                                                                                                                                                                                                                                                                                                                                                                                                                               |                                                                                                                                                                                                                                                                                                                                                                                                                                                                                                                                                                                                                                                                                                                                                                                                |                                                                                                                                                                                                                                                                                                                                                                                                                                                                                                                                                                                                                                                              | Γ                                                                                                                                                                                                                                                                                                                                                                                                                                                                                                                                                                                                                                                                                                                                                                                                                                                                                                                                                                                                                                                                                                                                                                                                     |                                                                                                                                                                                                                                                                                                                                                                                                                                                                                                                                                                                                                                                                                                                                                                                                                                                                                                                                                                                                                                                                                                                                                                                                                                                                                                                                                                                                                       |                                                                                                                                                                                                                                                                                                                                                                                                                                                                                                                                                                                                                                                                                                                                                                                                                                                                                                                                                                                                                                 |                                                                          | ٦                                                                                                                                                                                                                                                                                                                                                                                                                                                                                                                                                                                                                                                                                                                                                                                                                          |
|               |                                       |                                              |                                                                                                                                                                                                                            |                                                                                                                                                                                                                                              |                                                                                                                                                                                                                                                                                                                                                                                                          |                                                                                                                                                                                                                                                                                                                                                                                                                                                                                                                                                                                                                                                                                                                                                                                                                                                                                                                                                                                                                                                                                                                                                                                                                                                                                                                                                                                                                                                                                                                                                                                                                                                                                                                                                                                                                                                                                                                                                                                                                                                                                                                                                                                                                                                                                                                                                                                                                                                                                                                                                                                                                                                                                                                                                                                                                                                                                                                                                                                                                                                                                                                                                                                                                                                                                                                                                                                                                                                                                                                                                                                                                                                                                                                                                                                                                                                                                                                                                                                                                                                                                                                                                                                                                                                                                                                                                                                                                                                                                                                                                                                                                                                                                                                                                                                                                                                                                                                                                                                                                                                                                                                                                                                                                                                                                                                                                                                                                                                                                                                                                                                                                                                                                                                                                                                                                                                                                                                                                                                                                                                                                                                                                                                                                                                                                                                                                                                                                                                                                                                                                                                                                                                                                                                                                                                                                                                                                                                                                                                                                                                                                                                                                                                                                                                                                                                                                                                                                                                                                                                                                                                                                                                                                                                                                                                                                                                                                                                                                                                                                                                                                                                                                                                                                                                                                                                                                                                                                                                                                                                                                                                                                                                                                                                                                                                                                                                                                                                                                                                                                                                                                                                                                                                                                                                                                                                                                                                                                                                                                                                                                                                                                                                                                                                                                                                                                                                                                                                                                                                                                                                                                                                                                                                                                                                                                                                                                                                                                                                                                                                                                                                                                                                                                                                                                                                                                                                                                                                                                                                                                                                                                                                                                                                                                                                                                                                                                                                                                                                                                                                                                                                                                                                                                                                                                                                                                                                                                                                                                                                                                                                                                                                                                                                                                                                                                                                                                                                                                                                                                                                                                                                                                                                                                                                                                                                                                                                                                                                                                                                                                                                                                                                                                                                                                                                                                                                                                                                                                                                                                                                                                                                                                                                                                                                                                                                                                                                                                                                                                                                                                                                                                                                                                                                                                                                                                                                                                                                                                                                                                                                                                                                                                                                                                                                                                                                                                                                                                                                                                                                                                                                                                                                                                                                                                                                                                                                                                                                                                                                                                                                                                                                                                                                                                                                                                                                                                                                                                                                                                                                                                                                                                                                                                                                                                                                                                                                                                                                                                                                                                                                                                                                                                                                                                                                                                                                                                                                                                                                                                                                                                                                                                                                                                                                                                                                                                                                                                                                                                                                                                                                                                                                                                                                                                                                                                                                                                                                                                                                                                                                                                                                                                                                                                                                                                                                                                                                                                                                                                                                                                                                                                                                                                                                                                                                                                                                                                                                                                                                                                                                                                                                                                                                                                                                                                                                                                                                                                                                                                                                                                                                                                                                                                                                                                                                                                                                                                                                                                                                                                                                                                                                                                                                                                                                                                                                                                                                                                                                                                                                                                                                                                                                                                                                                                                                                                                |                                                                                                                                                                                                                                                                                                                                                                                                                                                                                                                                                                                                                                                                                                                                                                                                                                                                                                                                                                                                                                                                                                                                                                                                                                                                                                                                                                                                                                                                                                                                                                                                                                                                                                                                                                                                                                                                                                                                                                                                                                                                                                                                                                                                                                                                                                                                                                                                                                                                                                                                                                                                                                                                                                                                                                                                                                                                                                                                                                                                                                                                                                                                                                                                                                                                                                                                                                                                                                                                                                                                                                                                                                                                                                                                                                                                                                                                                                                                                                                                                                                                                                                                                                                                                                                                                                                                                                                                                                                                                                                                                                                                                                                                                                                                                                                                                                                                                                                                                                                                                                                                                                                                                                                                                                                                                                                                                                                                                                                                                                                                                                                                                                                                                                                                                                                                                                                                                                                                                                                                                                                                                                                                                                                                                                                                                                                                                                                                                                                                                                                                                                                                                                                                                                                                                                                                                                                                                                                                                                                                                                                                                                                                                                                                                                                                                                                                                                                                                                                                                                                                                                                                                                                                                                                                                                                                                                                                                                                                                                                                                                                                                                                                                                                                                                                                                                                                                                                                                                                                                                                                                                                                                                                                                                                                                                                                                                                                                                                                                                                                                                                                                                                                                                                                                                                                                                                                                                                                                                                                                                                                                                                                                                                                                                                                                                                                                                                                                                                                                                                                                                                                                                                                                                                                                                                                                                                                                                                                                                                                                                                                                                                                                                                                                                                                                                                                                                                                                                                                                                                                                                                                                                                                                                                                                                                                                                                                                                                                                                                                                                                                                                                                                                                                                                                                                                                                                                                                                                                                                                                                                                                                                                                                                                                                                                                                                                                                                                                                                                                                                                                                                                                                                                                                                                                                                                                                                                                                                                                                                                                                                                                                                                                                                                                                                                                                                                                                                                                                                                                                                                                                                                                                                                                                                                                                                                                                                                                                                                                                                                                                                                                                                                                                                                                                                                                                                                                                                                                                                                                                                                                                                                                                                                                                                                                                                                                                                                                                                                                                                                                                                                                                                                                                                                                                                                                                                                                                                                                                                                                                                                                                                                                                                                                                                                                                                                                                                                                                                                                                                                                                                                                                                                                                                                                                                                                                                                                                                                                                                                                                                                                                                                                                                                                                                                                                                                                                                                                                                                                                                                                                                                                                                                                                                                                                                                                                                                                                                                                                                                                                                                                                                                                                                                                                                                                                                                                                                                                                                                                                                                                                                                                                                                                                                                                                                                                                                                                                                                                                                                                                                                                                                                                                                                                                                                                                                                                                                                                                                                                                                                                                                                                                                                                                                                                                                                                                                                                                                                                                                                                                                                                                                                                                                                                                                                                                                                                                                                                                                                                                                                                                                                                                                                                                                                                                                                                                                                                                                                      | -                                                                                                                                                                                                      |                                                                                                                                                                                                                                                                                                                                                                                                                                                                                                                                                                                                                                                                                                                                                                                                                                                                                                                                                                                                                                                                                                                                                                                                                                                                                                                                                                                                                                                                                                                                                                                                                                                                                                                                                                                                                                                                                                                                                                                                                                                                                                                                                                                                                                                                                                                                                                                                                                                                                                                                                                                                                                                                                                                                                                                                                                                                                                                                                                                                                                                                                                                                                                                                                                                                                                                                                                                                                                                                                                                                                                                                                                                                                                                                                                                                                                                                                                                                                                                                                                                                                                                                                                                                                                                                                                                                                                                                                                                                                                                                                                                                                                                                                                                                                                                                                                                                                                                                                                                                                                                                                                                                                                                                                                                                                                                                                                                                                                                                                                                                                                                                                                                                                                                                                                                                                                                                                                                                                                                                                                                                                                                                                                                                                                                                                                                                                                                                                                                                                                                                                                                                                                                                                                                                                                                                                                                                                                                                                                                                                                                                                                                                                                                                                                                                                                                                                                                                                                                                                                                                                                                                                                                                                                                                                                                                                                                                                                                                                                                                                                                                                                                                                                                                                                                                                                                                                                                                                                                                                                                                                                                                                                                                                                                                                                                                                                                                                                                                                                                                                                                                                                                                                                                                                                                                                                                                                                                                                                                                                                                                                                                                                                                                                                                                                                                                                                                                                                                                                                                                                                                                                                                                                                                                                                                                                                                                                                                                                                                                                                                                                                                                                                                                                                                                                                                                                                                                                                                                                                                                                                                                                                                                                                                                                                                                                                                                                                                                                                                                                                                                                                                                                                                                                                                                                                                                                                                                                                                                                                                                                                                                                                                                                                                                                                                                                                                                                                                                                                                                                                                                                                                                                                                                                                                                                                                                                                                                                                                                                                                                                                                                                                                                                                                                                                                                                                                                                                                                                                                                                                                                                                                                                                                                                                                                                                                                                                                                                                                                                                                                                                                                                                                                                                                                                                                                                                                                                                                                                                                                                                                                                                                                                                                                                                                                                                                                                                                                                                                                                                                                                                                                                                                                                                                                                                                                                                                                                                                                                                                                                                                                                                                                                                                                                                                                                                                                                                                                                                                                                                                                                                                                                                                                                                                                                                                                                                                                                                                                                                                                                                                                                                                                                                                                                                                                                                                                                                                                                                                                                                                                                                                                                                                                                                                                                                                                                                                                                                                                                                                                                                                                                                                                                                                                                                                                                                                                                                                                                                                                                                                                                                                                                                                                                                                                                                                                                                                                                                                                                                                                                                                                                                                                                                                                                                                                                                                                                                                                                                                                                                                                                                                                                                                                                                                                                                                                                                                                                                                                                                                                                                                                                                                                                                                                                                                                                          |                                                                                                                                                                                                                                                                                                                                                                                                                                                                                                                                                                                                                                                                                                                                                                                                                                                                                                                                                                                                                                                                                                                                                                                                                                                                                                                                                                                                                                                                                                                                                                                                                                                                                                                                                                                                                                                                                                                                                                                                                                                                                                                                                                                                                                                                                                                                                                                                                                                                                                                                                                                                                                                                                                                                                                                                                                                                                                                                                                                                                                                                                                                                                                                                                                                                                                                                                                                                                                                                                                                                                                                                                                                                                                                                                                                                                                                                                                                                                                                                                                                                                                                                                                                                                                                                                                                                                                                                                                                                                                                                                                                                                                                                                                                                                                                                                                                                                                                                                                                                                                                                                                                                                                                                                                                                                                                                                                                                                                                                                                                                                                                                                                                                                                                                                                                                                                                                                                                                                                                                                                                                                                                                                                                                                                                                                                                                                                                                                                                                                                                                                                                                                                                                                                                                                                                                                                                                                                                                                                                                                                                                                                                                                                                                                                                                                                                                                                                                                                                                                                                                                                                                                                                                                                                                                                                                                                                                                                                                                                                                                                                                                                                                                                                                                                                                                                                                                                                                                                                                                                                                                                                                                                                                                                                                                                                                                                                                                                                                                                                                                                                                                                                                                                                                                                                                                                                                                                                                                                                                                                                                                                                                                                                                                                                                                                                                                                                                                                                                                                                                                                                                                                                                                                                                                                                                                                                                                                                                                                                                                                                                                                                                                                                                                                                                                                                                                                                                                                                                                                                                                                                                                                                                                                                                                                                                                                                                                                                                                                                                                                                                                                                                                                                                                                                                                                                                                                                                                                                                                                                                                                                                                                                                                                                                                                                                                                                                                                                                                                                                                                                                                                                                                                                                                                                                                                                                                                                                                                                                                                                                                                                                                                                                                                                                                                                                                                                                                                                                                                                                                                                                                                                                                                                                                                                                                                                                                                                                                                                                                                                                                                                                                                                                                                                                                                                                                                                                                                                                                                                                                                                                                                                                                                                                                                                                                                                                                                                                                                                                                                                                                                                                                                                                                                                                                                                                                                                                                                                                                                                                                                                                                                                                                                                                                                                                                                                                                                                                                                                                                                                                                                                                                                                                                                                                                                                                                                                                                                                                                                                                                                                                                                                                                                                                                                                                                                                                                                                                                                                                                                                                                                                                                                                                                                                                                                                                                                                                                                                                                                                                                                                                                                                                                                                                                                                                                                                                                                                                                                                                                                                                                                                                                                                                                                                                                                                                                                                                                                                                                                                                                                                                                                                                                                                                                                                                                                                                                                                                                                                                                                                                                                                                                                                                                                                                                                                                                                                                                               | -                                                                                                                                                                                                                                                                                                                                                                                                                                                                                                                                                                                                                                                                                                                                                                                                                                                                                                                                                                                                                                                                                                                                                                                                                                                                                                                                                                                                                                                                                                                                                                                                                                                                                                                                                                                                                                                                                                                                                                                                                                                                                                                                                                                                                                                                                                                                                                                                                                                                                                                                                                                                                                                                                                                                                                                                                                                                                                                                                                                                                                                                                                                                                                                                                                                                                                                                                                                                                                                                                                                                                                                                                                                                                                                                                                                                                                                                                                                                                                                                                                                                                                                                                                                                                                                                                                                                                                                                                                                                                                                                                                                                                                                                                                                                                                                                                                                                                                                                                                                                                                                                                                                                                                                                                                                                                                                                                                                                                                                                                                                                                                                                                                                                                                                                                                                                                                                                                                                                                                                                                                                                                                                                                                                                                                                                                                                                                                                                                                                                                                                                                                                                                                                                                                                                                                                                                                                                                                                                                                                                                                                                                                                                                                                                                                                                                                                                                                                                                                                                                                                                                                                                                                                                                                                                                                                                                                                                                                                                                                                                                                                                                                                                                                                                                                                                                                                                                                                                                                                                                                                                                                                                                                                                                                                                                                                                                                                                                                                                                                                                                                                                                                                                                                                                                                                                                                                                                                                                                                                                                                                                                                                                                                                                                                                                                                                                                                                                                                                                                                                                                                                                                                                                                                                                                                                                                                                                                                                                                                                                                                                                                                                                                                                                                                                                                                                                                                                                                                                                                                                                                                                                                                                                                                                                                                                                                                                                                                                                                                                                                                                                                                                                                                                                                                                                                                                                                                                                                                                                                                                                                                                                                                                                                                                                                                                                                                                                                                                                                                                                                                                                                                                                                                                                                                                                                                                                                                                                                                                                                                                                                                                                                                                                                                                                                                                                                                                                                                                                                                                                                                                                                                                                                                                                                                                                                                                                                                                                                                                                                                                                                                                                                                                                                                                                                                                                                                                                                                                                                                                                                                                                                                                                                                                                                                                                                                                                                                                                                                                                                                                                                                                                                                                                                                                                                                                                                                                                                                                                                                                                                                                                                                                                                                                                                                                                                                                                                                                                                                                                                                                                                                                                                                                                                                                                                                                                                                                                                                                                                                                                                                                                                                                                                                                                                                                                                                                                                                                                                                                                                                                                                                                                                                                                                                                                                                                                                                                                                                                                                                                                                                                                                                                                                                                                                                                                                                                                                                                                                                                                                                                                                                                                                                                                                                                                                                                                                                                                                                                                                                                                                                                                                                                                                                                                                                                                                                                                                                                                                                                                                                                 |                                                                                                                                                                                                                                                                                                                                                                                                                                                                                                                                                                                                                                                                                                                                                                                                                                                                                                                                                                                                                                                                                                                                                                                                                                                                                                                                                                                                                                                                                                                                                                                                                                                                                                                                                                                                                                                                                                                                                                                                                                                                                                                                                                                                                                                               |                                                                                                                                                                                                                                                                                                                                                                                                                                                                                                                                                                                                                                                                                                                                                                                                                                                                                                                                                                                                                                                                                                                                                                                                                                                                                                                                                                                                                                                                                                                                                                                                                                                                                                                                                                                                                                                                                                                                                                                                                                                                                                                                                              | <u> </u>                                                                                                                                                                                                                                                                                                                                                                                                                                                                               |                                                                                                                                                                                                                                                                                                                                                                                                                                                                                                                                                                                                                                                                                                                                                                                                                                                                                                                                                                                                                                                                                                                                                                                                                                                                                                                                                                                                                                                                                                                                                                                                                                                                                                                                                                                                                                                                                                                                                                                                                                                                                                                                                                                                                                    | <br>                                                                                                                                                                                                                                                                                                                                                       |                                                                                                                                                                                                                                                                                                                                                                                                                                                                                                                                                                                                                                                                                                                                                                                                                                                                                                                                                                                                                                                                                                                                                                                                                                                                                                                                                                                                                                                                                                                                                                                                                                                                                                                                                                                                                                                                                                                                                                                                                                                                                                                                                                                                                                                                                                          | +                                                                                                                                                                                                                                                                                                                                                                                                                                                                                                                                                                                                       | +                                                                                                                                                                                                                                                                                                                                                                                                                                                                                                                                                                                                     |                                                                                                                                                                                                                                                                                                                                                                                                                                                                                                                                                                                                                                                                                                                                                                                                                                                                                                                                                                                                                                                                                                               |                                                                                                                                                                                                                                                                                                                                                                                                                                                                                                                                                                                                                                                                                                                                                                                                |                                                                                                                                                                                                                                                                                                                                                                                                                                                                                                                                                                                                                                                              | <u> </u>                                                                                                                                                                                                                                                                                                                                                                                                                                                                                                                                                                                                                                                                                                                                                                                                                                                                                                                                                                                                                                                                                                                                                                                              | <u> </u>                                                                                                                                                                                                                                                                                                                                                                                                                                                                                                                                                                                                                                                                                                                                                                                                                                                                                                                                                                                                                                                                                                                                                                                                                                                                                                                                                                                                              | +                                                                                                                                                                                                                                                                                                                                                                                                                                                                                                                                                                                                                                                                                                                                                                                                                                                                                                                                                                                                                               |                                                                          | 늭                                                                                                                                                                                                                                                                                                                                                                                                                                                                                                                                                                                                                                                                                                                                                                                                                          |
|               |                                       |                                              |                                                                                                                                                                                                                            |                                                                                                                                                                                                                                              |                                                                                                                                                                                                                                                                                                                                                                                                          |                                                                                                                                                                                                                                                                                                                                                                                                                                                                                                                                                                                                                                                                                                                                                                                                                                                                                                                                                                                                                                                                                                                                                                                                                                                                                                                                                                                                                                                                                                                                                                                                                                                                                                                                                                                                                                                                                                                                                                                                                                                                                                                                                                                                                                                                                                                                                                                                                                                                                                                                                                                                                                                                                                                                                                                                                                                                                                                                                                                                                                                                                                                                                                                                                                                                                                                                                                                                                                                                                                                                                                                                                                                                                                                                                                                                                                                                                                                                                                                                                                                                                                                                                                                                                                                                                                                                                                                                                                                                                                                                                                                                                                                                                                                                                                                                                                                                                                                                                                                                                                                                                                                                                                                                                                                                                                                                                                                                                                                                                                                                                                                                                                                                                                                                                                                                                                                                                                                                                                                                                                                                                                                                                                                                                                                                                                                                                                                                                                                                                                                                                                                                                                                                                                                                                                                                                                                                                                                                                                                                                                                                                                                                                                                                                                                                                                                                                                                                                                                                                                                                                                                                                                                                                                                                                                                                                                                                                                                                                                                                                                                                                                                                                                                                                                                                                                                                                                                                                                                                                                                                                                                                                                                                                                                                                                                                                                                                                                                                                                                                                                                                                                                                                                                                                                                                                                                                                                                                                                                                                                                                                                                                                                                                                                                                                                                                                                                                                                                                                                                                                                                                                                                                                                                                                                                                                                                                                                                                                                                                                                                                                                                                                                                                                                                                                                                                                                                                                                                                                                                                                                                                                                                                                                                                                                                                                                                                                                                                                                                                                                                                                                                                                                                                                                                                                                                                                                                                                                                                                                                                                                                                                                                                                                                                                                                                                                                                                                                                                                                                                                                                                                                                                                                                                                                                                                                                                                                                                                                                                                                                                                                                                                                                                                                                                                                                                                                                                                                                                                                                                                                                                                                                                                                                                                                                                                                                                                                                                                                                                                                                                                                                                                                                                                                                                                                                                                                                                                                                                                                                                                                                                                                                                                                                                                                                                                                                                                                                                                                                                                                                                                                                                                                                                                                                                                                                                                                                                                                                                                                                                                                                                                                                                                                                                                                                                                                                                                                                                                                                                                                                                                                                                                                                                                                                                                                                                                                                                                                                                                                                                                                                                                                                                                                                                                                                                                                                                                                                                                                                                                                                                                                                                                                                                                                                                                                                                                                                                                                                                                                                                                                                                                                                                                                                                                                                                                                                                                                                                                                                                                                                                                                                                                                                                                                                                                                                                                                                                                                                                                                                                                                                                                                                                                                                                                                                                                                                                                                                                                                                                                                                                                                                                                                                                                                                                                                                                                                                                                                                                                                                                                                                                                                                                                                                                                                                                                                                                                                                                                                                                                                                                                                                                                                                                                                                                                                                                                                                                                                                                                                                                                                                                                                                                                                                                                                                                                |                                                                                                                                                                                                                                                                                                                                                                                                                                                                                                                                                                                                                                                                                                                                                                                                                                                                                                                                                                                                                                                                                                                                                                                                                                                                                                                                                                                                                                                                                                                                                                                                                                                                                                                                                                                                                                                                                                                                                                                                                                                                                                                                                                                                                                                                                                                                                                                                                                                                                                                                                                                                                                                                                                                                                                                                                                                                                                                                                                                                                                                                                                                                                                                                                                                                                                                                                                                                                                                                                                                                                                                                                                                                                                                                                                                                                                                                                                                                                                                                                                                                                                                                                                                                                                                                                                                                                                                                                                                                                                                                                                                                                                                                                                                                                                                                                                                                                                                                                                                                                                                                                                                                                                                                                                                                                                                                                                                                                                                                                                                                                                                                                                                                                                                                                                                                                                                                                                                                                                                                                                                                                                                                                                                                                                                                                                                                                                                                                                                                                                                                                                                                                                                                                                                                                                                                                                                                                                                                                                                                                                                                                                                                                                                                                                                                                                                                                                                                                                                                                                                                                                                                                                                                                                                                                                                                                                                                                                                                                                                                                                                                                                                                                                                                                                                                                                                                                                                                                                                                                                                                                                                                                                                                                                                                                                                                                                                                                                                                                                                                                                                                                                                                                                                                                                                                                                                                                                                                                                                                                                                                                                                                                                                                                                                                                                                                                                                                                                                                                                                                                                                                                                                                                                                                                                                                                                                                                                                                                                                                                                                                                                                                                                                                                                                                                                                                                                                                                                                                                                                                                                                                                                                                                                                                                                                                                                                                                                                                                                                                                                                                                                                                                                                                                                                                                                                                                                                                                                                                                                                                                                                                                                                                                                                                                                                                                                                                                                                                                                                                                                                                                                                                                                                                                                                                                                                                                                                                                                                                                                                                                                                                                                                                                                                                                                                                                                                                                                                                                                                                                                                                                                                                                                                                                                                                                                                                                                                                                                                                                                                                                                                                                                                                                                                                                                                                                                                                                                                                                                                                                                                                                                                                                                                                                                                                                                                                                                                                                                                                                                                                                                                                                                                                                                                                                                                                                                                                                                                                                                                                                                                                                                                                                                                                                                                                                                                                                                                                                                                                                                                                                                                                                                                                                                                                                                                                                                                                                                                                                                                                                                                                                                                                                                                                                                                                                                                                                                                                                                                                                                                                                                                                                                                                                                                                                                                                                                                                                                                                                                                                                                                                                                                                                                                                                                                                                                                                                                                                                                                                                                                                                                                                                                                                                                                                                                                                                                                                                                                                                                                                                                                                                                                                                                                                                                                                                                                                                                                                                                                                                                                                                                                                                                                                                                                                                                                                                                                                                                                                                                                                                                                                                                                                                                                                                                                                                                                                                                                                                                                                                                                                                                                                                                                                                                                                                                                                                                                                                                      |                                                                                                                                                                                                        |                                                                                                                                                                                                                                                                                                                                                                                                                                                                                                                                                                                                                                                                                                                                                                                                                                                                                                                                                                                                                                                                                                                                                                                                                                                                                                                                                                                                                                                                                                                                                                                                                                                                                                                                                                                                                                                                                                                                                                                                                                                                                                                                                                                                                                                                                                                                                                                                                                                                                                                                                                                                                                                                                                                                                                                                                                                                                                                                                                                                                                                                                                                                                                                                                                                                                                                                                                                                                                                                                                                                                                                                                                                                                                                                                                                                                                                                                                                                                                                                                                                                                                                                                                                                                                                                                                                                                                                                                                                                                                                                                                                                                                                                                                                                                                                                                                                                                                                                                                                                                                                                                                                                                                                                                                                                                                                                                                                                                                                                                                                                                                                                                                                                                                                                                                                                                                                                                                                                                                                                                                                                                                                                                                                                                                                                                                                                                                                                                                                                                                                                                                                                                                                                                                                                                                                                                                                                                                                                                                                                                                                                                                                                                                                                                                                                                                                                                                                                                                                                                                                                                                                                                                                                                                                                                                                                                                                                                                                                                                                                                                                                                                                                                                                                                                                                                                                                                                                                                                                                                                                                                                                                                                                                                                                                                                                                                                                                                                                                                                                                                                                                                                                                                                                                                                                                                                                                                                                                                                                                                                                                                                                                                                                                                                                                                                                                                                                                                                                                                                                                                                                                                                                                                                                                                                                                                                                                                                                                                                                                                                                                                                                                                                                                                                                                                                                                                                                                                                                                                                                                                                                                                                                                                                                                                                                                                                                                                                                                                                                                                                                                                                                                                                                                                                                                                                                                                                                                                                                                                                                                                                                                                                                                                                                                                                                                                                                                                                                                                                                                                                                                                                                                                                                                                                                                                                                                                                                                                                                                                                                                                                                                                                                                                                                                                                                                                                                                                                                                                                                                                                                                                                                                                                                                                                                                                                                                                                                                                                                                                                                                                                                                                                                                                                                                                                                                                                                                                                                                                                                                                                                                                                                                                                                                                                                                                                                                                                                                                                                                                                                                                                                                                                                                                                                                                                                                                                                                                                                                                                                                                                                                                                                                                                                                                                                                                                                                                                                                                                                                                                                                                                                                                                                                                                                                                                                                                                                                                                                                                                                                                                                                                                                                                                                                                                                                                                                                                                                                                                                                                                                                                                                                                                                                                                                                                                                                                                                                                                                                                                                                                                                                                                                                                                                                                                                                                                                                                                                                                                                                                                                                                                                                                                                                                                                                                                                                                                                                                                                                                                                                                                                                                                                                                                                                                                                                                                                                                                                                                                                                                                                                                                                                                                                                                                                                                                                                                                                                                                                                                                                                                                                                                                                                                                                                                                                                                          |                                                                                                                                                                                                                                                                                                                                                                                                                                                                                                                                                                                                                                                                                                                                                                                                                                                                                                                                                                                                                                                                                                                                                                                                                                                                                                                                                                                                                                                                                                                                                                                                                                                                                                                                                                                                                                                                                                                                                                                                                                                                                                                                                                                                                                                                                                                                                                                                                                                                                                                                                                                                                                                                                                                                                                                                                                                                                                                                                                                                                                                                                                                                                                                                                                                                                                                                                                                                                                                                                                                                                                                                                                                                                                                                                                                                                                                                                                                                                                                                                                                                                                                                                                                                                                                                                                                                                                                                                                                                                                                                                                                                                                                                                                                                                                                                                                                                                                                                                                                                                                                                                                                                                                                                                                                                                                                                                                                                                                                                                                                                                                                                                                                                                                                                                                                                                                                                                                                                                                                                                                                                                                                                                                                                                                                                                                                                                                                                                                                                                                                                                                                                                                                                                                                                                                                                                                                                                                                                                                                                                                                                                                                                                                                                                                                                                                                                                                                                                                                                                                                                                                                                                                                                                                                                                                                                                                                                                                                                                                                                                                                                                                                                                                                                                                                                                                                                                                                                                                                                                                                                                                                                                                                                                                                                                                                                                                                                                                                                                                                                                                                                                                                                                                                                                                                                                                                                                                                                                                                                                                                                                                                                                                                                                                                                                                                                                                                                                                                                                                                                                                                                                                                                                                                                                                                                                                                                                                                                                                                                                                                                                                                                                                                                                                                                                                                                                                                                                                                                                                                                                                                                                                                                                                                                                                                                                                                                                                                                                                                                                                                                                                                                                                                                                                                                                                                                                                                                                                                                                                                                                                                                                                                                                                                                                                                                                                                                                                                                                                                                                                                                                                                                                                                                                                                                                                                                                                                                                                                                                                                                                                                                                                                                                                                                                                                                                                                                                                                                                                                                                                                                                                                                                                                                                                                                                                                                                                                                                                                                                                                                                                                                                                                                                                                                                                                                                                                                                                                                                                                                                                                                                                                                                                                                                                                                                                                                                                                                                                                                                                                                                                                                                                                                                                                                                                                                                                                                                                                                                                                                                                                                                                                                                                                                                                                                                                                                                                                                                                                                                                                                                                                                                                                                                                                                                                                                                                                                                                                                                                                                                                                                                                                                                                                                                                                                                                                                                                                                                                                                                                                                                                                                                                                                                                                                                                                                                                                                                                                                                                                                                                                                                                                                                                                                                                                                                                                                                                                                                                                                                                                                                                                                                                                                                                                                                                                                                                                                                                                                                                                                                                                                                                                                                                                                                                                                                                                                                                                                                                                                                                                                                                                                                                                                                                                                                                                                                                                                                               |                                                                                                                                                                                                                                                                                                                                                                                                                                                                                                                                                                                                                                                                                                                                                                                                                                                                                                                                                                                                                                                                                                                                                                                                                                                                                                                                                                                                                                                                                                                                                                                                                                                                                                                                                                                                                                                                                                                                                                                                                                                                                                                                                                                                                                                                                                                                                                                                                                                                                                                                                                                                                                                                                                                                                                                                                                                                                                                                                                                                                                                                                                                                                                                                                                                                                                                                                                                                                                                                                                                                                                                                                                                                                                                                                                                                                                                                                                                                                                                                                                                                                                                                                                                                                                                                                                                                                                                                                                                                                                                                                                                                                                                                                                                                                                                                                                                                                                                                                                                                                                                                                                                                                                                                                                                                                                                                                                                                                                                                                                                                                                                                                                                                                                                                                                                                                                                                                                                                                                                                                                                                                                                                                                                                                                                                                                                                                                                                                                                                                                                                                                                                                                                                                                                                                                                                                                                                                                                                                                                                                                                                                                                                                                                                                                                                                                                                                                                                                                                                                                                                                                                                                                                                                                                                                                                                                                                                                                                                                                                                                                                                                                                                                                                                                                                                                                                                                                                                                                                                                                                                                                                                                                                                                                                                                                                                                                                                                                                                                                                                                                                                                                                                                                                                                                                                                                                                                                                                                                                                                                                                                                                                                                                                                                                                                                                                                                                                                                                                                                                                                                                                                                                                                                                                                                                                                                                                                                                                                                                                                                                                                                                                                                                                                                                                                                                                                                                                                                                                                                                                                                                                                                                                                                                                                                                                                                                                                                                                                                                                                                                                                                                                                                                                                                                                                                                                                                                                                                                                                                                                                                                                                                                                                                                                                                                                                                                                                                                                                                                                                                                                                                                                                                                                                                                                                                                                                                                                                                                                                                                                                                                                                                                                                                                                                                                                                                                                                                                                                                                                                                                                                                                                                                                                                                                                                                                                                                                                                                                                                                                                                                                                                                                                                                                                                                                                                                                                                                                                                                                                                                                                                                                                                                                                                                                                                                                                                                                                                                                                                                                                                                                                                                                                                                                                                                                                                                                                                                                                                                                                                                                                                                                                                                                                                                                                                                                                                                                                                                                                                                                                                                                                                                                                                                                                                                                                                                                                                                                                                                                                                                                                                                                                                                                                                                                                                                                                                                                                                                                                                                                                                                                                                                                                                                                                                                                                                                                                                                                                                                                                                                                                                                                                                                                                                                                                                                                                                                                                                                                                                                                                                                                                                                                                                                                                                                                                                                                                                                                                                                                                                                                                                                                                                                                                                                                                                                                                                                                                                                                                                                                   |                                                                                                                                                                                                                                                                                                                                                                                                                                                                                                                                                                                                                                                                                                                                                                                                                                                                                                                                                                                                                                                                                                                                                                                                                                                                                                                                                                                                                                                                                                                                                                                                                                                                                                                                                                                                                                                                                                                                                                                                                                                                                                                                                                                                                                                               |                                                                                                                                                                                                                                                                                                                                                                                                                                                                                                                                                                                                                                                                                                                                                                                                                                                                                                                                                                                                                                                                                                                                                                                                                                                                                                                                                                                                                                                                                                                                                                                                                                                                                                                                                                                                                                                                                                                                                                                                                                                                                                                                                              |                                                                                                                                                                                                                                                                                                                                                                                                                                                                                        |                                                                                                                                                                                                                                                                                                                                                                                                                                                                                                                                                                                                                                                                                                                                                                                                                                                                                                                                                                                                                                                                                                                                                                                                                                                                                                                                                                                                                                                                                                                                                                                                                                                                                                                                                                                                                                                                                                                                                                                                                                                                                                                                                                                                                                    |                                                                                                                                                                                                                                                                                                                                                            |                                                                                                                                                                                                                                                                                                                                                                                                                                                                                                                                                                                                                                                                                                                                                                                                                                                                                                                                                                                                                                                                                                                                                                                                                                                                                                                                                                                                                                                                                                                                                                                                                                                                                                                                                                                                                                                                                                                                                                                                                                                                                                                                                                                                                                                                                                          |                                                                                                                                                                                                                                                                                                                                                                                                                                                                                                                                                                                                         |                                                                                                                                                                                                                                                                                                                                                                                                                                                                                                                                                                                                       |                                                                                                                                                                                                                                                                                                                                                                                                                                                                                                                                                                                                                                                                                                                                                                                                                                                                                                                                                                                                                                                                                                               |                                                                                                                                                                                                                                                                                                                                                                                                                                                                                                                                                                                                                                                                                                                                                                                                |                                                                                                                                                                                                                                                                                                                                                                                                                                                                                                                                                                                                                                                              |                                                                                                                                                                                                                                                                                                                                                                                                                                                                                                                                                                                                                                                                                                                                                                                                                                                                                                                                                                                                                                                                                                                                                                                                       |                                                                                                                                                                                                                                                                                                                                                                                                                                                                                                                                                                                                                                                                                                                                                                                                                                                                                                                                                                                                                                                                                                                                                                                                                                                                                                                                                                                                                       |                                                                                                                                                                                                                                                                                                                                                                                                                                                                                                                                                                                                                                                                                                                                                                                                                                                                                                                                                                                                                                 |                                                                          |                                                                                                                                                                                                                                                                                                                                                                                                                                                                                                                                                                                                                                                                                                                                                                                                                            |
|               |                                       |                                              |                                                                                                                                                                                                                            |                                                                                                                                                                                                                                              |                                                                                                                                                                                                                                                                                                                                                                                                          |                                                                                                                                                                                                                                                                                                                                                                                                                                                                                                                                                                                                                                                                                                                                                                                                                                                                                                                                                                                                                                                                                                                                                                                                                                                                                                                                                                                                                                                                                                                                                                                                                                                                                                                                                                                                                                                                                                                                                                                                                                                                                                                                                                                                                                                                                                                                                                                                                                                                                                                                                                                                                                                                                                                                                                                                                                                                                                                                                                                                                                                                                                                                                                                                                                                                                                                                                                                                                                                                                                                                                                                                                                                                                                                                                                                                                                                                                                                                                                                                                                                                                                                                                                                                                                                                                                                                                                                                                                                                                                                                                                                                                                                                                                                                                                                                                                                                                                                                                                                                                                                                                                                                                                                                                                                                                                                                                                                                                                                                                                                                                                                                                                                                                                                                                                                                                                                                                                                                                                                                                                                                                                                                                                                                                                                                                                                                                                                                                                                                                                                                                                                                                                                                                                                                                                                                                                                                                                                                                                                                                                                                                                                                                                                                                                                                                                                                                                                                                                                                                                                                                                                                                                                                                                                                                                                                                                                                                                                                                                                                                                                                                                                                                                                                                                                                                                                                                                                                                                                                                                                                                                                                                                                                                                                                                                                                                                                                                                                                                                                                                                                                                                                                                                                                                                                                                                                                                                                                                                                                                                                                                                                                                                                                                                                                                                                                                                                                                                                                                                                                                                                                                                                                                                                                                                                                                                                                                                                                                                                                                                                                                                                                                                                                                                                                                                                                                                                                                                                                                                                                                                                                                                                                                                                                                                                                                                                                                                                                                                                                                                                                                                                                                                                                                                                                                                                                                                                                                                                                                                                                                                                                                                                                                                                                                                                                                                                                                                                                                                                                                                                                                                                                                                                                                                                                                                                                                                                                                                                                                                                                                                                                                                                                                                                                                                                                                                                                                                                                                                                                                                                                                                                                                                                                                                                                                                                                                                                                                                                                                                                                                                                                                                                                                                                                                                                                                                                                                                                                                                                                                                                                                                                                                                                                                                                                                                                                                                                                                                                                                                                                                                                                                                                                                                                                                                                                                                                                                                                                                                                                                                                                                                                                                                                                                                                                                                                                                                                                                                                                                                                                                                                                                                                                                                                                                                                                                                                                                                                                                                                                                                                                                                                                                                                                                                                                                                                                                                                                                                                                                                                                                                                                                                                                                                                                                                                                                                                                                                                                                                                                                                                                                                                                                                                                                                                                                                                                                                                                                                                                                                                                                                                                                                                                                                                                                                                                                                                                                                                                                                                                                                                                                                                                                                                                                                                                                                                                                                                                                                                                                                                                                                                                                                                                                                                                                                                                                                                                                                                                                                                                                                                                                                                                                                                                                                                                                                                                                                                                                                                                                                                                                                                                                                                                                                                                                                                                                                                                                                                                                                                                                                                                                                                                                                                                                                                                                                |                                                                                                                                                                                                                                                                                                                                                                                                                                                                                                                                                                                                                                                                                                                                                                                                                                                                                                                                                                                                                                                                                                                                                                                                                                                                                                                                                                                                                                                                                                                                                                                                                                                                                                                                                                                                                                                                                                                                                                                                                                                                                                                                                                                                                                                                                                                                                                                                                                                                                                                                                                                                                                                                                                                                                                                                                                                                                                                                                                                                                                                                                                                                                                                                                                                                                                                                                                                                                                                                                                                                                                                                                                                                                                                                                                                                                                                                                                                                                                                                                                                                                                                                                                                                                                                                                                                                                                                                                                                                                                                                                                                                                                                                                                                                                                                                                                                                                                                                                                                                                                                                                                                                                                                                                                                                                                                                                                                                                                                                                                                                                                                                                                                                                                                                                                                                                                                                                                                                                                                                                                                                                                                                                                                                                                                                                                                                                                                                                                                                                                                                                                                                                                                                                                                                                                                                                                                                                                                                                                                                                                                                                                                                                                                                                                                                                                                                                                                                                                                                                                                                                                                                                                                                                                                                                                                                                                                                                                                                                                                                                                                                                                                                                                                                                                                                                                                                                                                                                                                                                                                                                                                                                                                                                                                                                                                                                                                                                                                                                                                                                                                                                                                                                                                                                                                                                                                                                                                                                                                                                                                                                                                                                                                                                                                                                                                                                                                                                                                                                                                                                                                                                                                                                                                                                                                                                                                                                                                                                                                                                                                                                                                                                                                                                                                                                                                                                                                                                                                                                                                                                                                                                                                                                                                                                                                                                                                                                                                                                                                                                                                                                                                                                                                                                                                                                                                                                                                                                                                                                                                                                                                                                                                                                                                                                                                                                                                                                                                                                                                                                                                                                                                                                                                                                                                                                                                                                                                                                                                                                                                                                                                                                                                                                                                                                                                                                                                                                                                                                                                                                                                                                                                                                                                                                                                                                                                                                                                                                                                                                                                                                                                                                                                                                                                                                                                                                                                                                                                                                                                                                                                                                                                                                                                                                                                                                                                                                                                                                                                                                                                                                                                                                                                                                                                                                                                                                                                                                                                                                                                                                                                                                                                                                                                                                                                                                                                                                                                                                                                                                                                                                                                                                                                                                                                                                                                                                                                                                                                                                                                                                                                                                                                                                                                                                                                                                                                                                                                                                                                                                                                                                                                                                                                                                                                                                                                                                                                                                                                                                                                                                                                                                                                                                                                                                                                                                                                                                                                                                                                                                                                                                                                                                                                                                                                                                                                                                                                                                                                                                                                                                                                                                                                                                                                                                                                                                                                                                                                                                                                                                                                                                                                                                                                                                                                                                                                                                                                                                                                                                                                                                                                                                                                                                                                                                                                                                                                                                                                                                                                                                                                                                                                                                                                                                                                                                                                                                                                                                                      | (0                                                                                                                                                                                                     | Comp                                                                                                                                                                                                                                                                                                                                                                                                                                                                                                                                                                                                                                                                                                                                                                                                                                                                                                                                                                                                                                                                                                                                                                                                                                                                                                                                                                                                                                                                                                                                                                                                                                                                                                                                                                                                                                                                                                                                                                                                                                                                                                                                                                                                                                                                                                                                                                                                                                                                                                                                                                                                                                                                                                                                                                                                                                                                                                                                                                                                                                                                                                                                                                                                                                                                                                                                                                                                                                                                                                                                                                                                                                                                                                                                                                                                                                                                                                                                                                                                                                                                                                                                                                                                                                                                                                                                                                                                                                                                                                                                                                                                                                                                                                                                                                                                                                                                                                                                                                                                                                                                                                                                                                                                                                                                                                                                                                                                                                                                                                                                                                                                                                                                                                                                                                                                                                                                                                                                                                                                                                                                                                                                                                                                                                                                                                                                                                                                                                                                                                                                                                                                                                                                                                                                                                                                                                                                                                                                                                                                                                                                                                                                                                                                                                                                                                                                                                                                                                                                                                                                                                                                                                                                                                                                                                                                                                                                                                                                                                                                                                                                                                                                                                                                                                                                                                                                                                                                                                                                                                                                                                                                                                                                                                                                                                                                                                                                                                                                                                                                                                                                                                                                                                                                                                                                                                                                                                                                                                                                                                                                                                                                                                                                                                                                                                                                                                                                                                                                                                                                                                                                                                                                                                                                                                                                                                                                                                                                                                                                                                                                                                                                                                                                                                                                                                                                                                                                                                                                                                                                                                                                                                                                                                                                                                                                                                                                                                                                                                                                                                                                                                                                                                                                                                                                                                                                                                                                                                                                                                                                                                                                                                                                                                                                                                                                                                                                                                                                                                                                                                                                                                                                                                                                                                                                                                                                                                                                                                                                                                                                                                                                                                                                                                                                                                                                                                                                                                                                                                                                                                                                                                                                                                                                                                                                                                                                                                                                                                                                                                                                                                                                                                                                                                                                                                                                                                                                                                                                                                                                                                                                                                                                                                                                                                                                                                                                                                                                                                                                                                                                                                                                                                                                                                                                                                                                                                                                                                                                                                                                                                                                                                                                                                                                                                                                                                                                                                                                                                                                                                                                                                                                                                                                                                                                                                                                                                                                                                                                                                                                                                                                                                                                                                                                                                                                                                                                                                                                                                                                                                                                                                                                                                                                                                                                                                                                                                                                                                                                                                                                                                                                                                                                                                                                                                                                                                                                                                                                                                                                                                                                                                                                                                                                                                                                                                                                                                                                                                                                                                                                                                                                                                                                                                                                                                                                                                                                                                                                                                                                                                                                                                                                                                                                                                                                                                                                                                                                                                                                                                                                                                                                                                                                                                                                                                                                                     | any'                                                                                                                                                                                                                                                                                                                                                                                                                                                                                                                                                                                                                                                                                                                                                                                                                                                                                                                                                                                                                                                                                                                                                                                                                                                                                                                                                                                                                                                                                                                                                                                                                                                                                                                                                                                                                                                                                                                                                                                                                                                                                                                                                                                                                                                                                                                                                                                                                                                                                                                                                                                                                                                                                                                                                                                                                                                                                                                                                                                                                                                                                                                                                                                                                                                                                                                                                                                                                                                                                                                                                                                                                                                                                                                                                                                                                                                                                                                                                                                                                                                                                                                                                                                                                                                                                                                                                                                                                                                                                                                                                                                                                                                                                                                                                                                                                                                                                                                                                                                                                                                                                                                                                                                                                                                                                                                                                                                                                                                                                                                                                                                                                                                                                                                                                                                                                                                                                                                                                                                                                                                                                                                                                                                                                                                                                                                                                                                                                                                                                                                                                                                                                                                                                                                                                                                                                                                                                                                                                                                                                                                                                                                                                                                                                                                                                                                                                                                                                                                                                                                                                                                                                                                                                                                                                                                                                                                                                                                                                                                                                                                                                                                                                                                                                                                                                                                                                                                                                                                                                                                                                                                                                                                                                                                                                                                                                                                                                                                                                                                                                                                                                                                                                                                                                                                                                                                                                                                                                                                                                                                                                                                                                                                                                                                                                                                                                                                                                                                                                                                                                                                                                                                                                                                                                                                                                                                                                                                                                                                                                                                                                                                                                                                                                                                                                                                                                                                                                                                                                                                                                                                                                                                                                                                                                                                                                                                                                                                                                                                                                                                                                                                                                                                                                                                                                                                                                                                                                                                                                                                                                                                                                                                                                                                                                                                                                                                                                                                                                                                                                                                                                                                                                                                                                                                                                                                                                                                                                                                                                                                                                                                                                                                                                                                                                                                                                                                                                                                                                                                                                                                                                                                                                                                                                                                                                                                                                                                                                                                                                                                                                                                                                                                                                                                                                                                                                                                                                                                                                                                                                                                                                                                                                                                                                                                                                                                                                                                                                                                                                                                                                                                                                                                                                                                                                                                                                                                                                                                                                                                                                                                                                                                                                                                                                                                                                                                                                                                                                                                                                                                                                                                                                                                                                                                                                                                                                                                                                                                                                                                                                                                                                                                                                                                                                                                                                                                                                                                                                                                                                                                                                                                                                                                                                                                                                                                                                                                                                                                                                                                                                                                                                                                                                                                                                                                                                                                                                                                                                                                                                                                                                                                                                                                                                                                                                                                                                                                                                                                                                                                                                                                                                                                                                                                                                                                                                                                                                                                                                                                                                                                                                                                                                                                                                                                                                                                                                                                                                          | s Full                                                                                                                                                                                                                                                                                                                                                                                                                                                                                                                                                                                                                                                                                                                                                                                                                                                                                                                                                                                                                                                                                                                                                                                                                                                                                                                                                                                                                                                                                                                                                                                                                                                                                                                                                                                                                                                                                                                                                                                                                                                                                                                                                                                                                                                                                                                                                                                                                                                                                                                                                                                                                                                                                                                                                                                                                                                                                                                                                                                                                                                                                                                                                                                                                                                                                                                                                                                                                                                                                                                                                                                                                                                                                                                                                                                                                                                                                                                                                                                                                                                                                                                                                                                                                                                                                                                                                                                                                                                                                                                                                                                                                                                                                                                                                                                                                                                                                                                                                                                                                                                                                                                                                                                                                                                                                                                                                                                                                                                                                                                                                                                                                                                                                                                                                                                                                                                                                                                                                                                                                                                                                                                                                                                                                                                                                                                                                                                                                                                                                                                                                                                                                                                                                                                                                                                                                                                                                                                                                                                                                                                                                                                                                                                                                                                                                                                                                                                                                                                                                                                                                                                                                                                                                                                                                                                                                                                                                                                                                                                                                                                                                                                                                                                                                                                                                                                                                                                                                                                                                                                                                                                                                                                                                                                                                                                                                                                                                                                                                                                                                                                                                                                                                                                                                                                                                                                                                                                                                                                                                                                                                                                                                                                                                                                                                                                                                                                                                                                                                                                                                                                                                                                                                                                                                                                                                                                                                                                                                                                                                                                                                                                                                                                                                                                                                                                                                                                                                                                                                                                                                                                                                                                                                                                                                                                                                                                                                                                                                                                                                                                                                                                                                                                                                                                                                                                                                                                                                                                                                                                                                                                                                                                                                                                                                                                                                                                                                                                                                                                                                                                                                                                                                                                                                                                                                                                                                                                                                                                                                                                                                                                                                                                                                                                                                                                                                                                                                                                                                                                                                                                                                                                                                                                                                                                                                                                                                                                                                                                                                                                                                                                                                                                                                                                                                                                                                                                                                                                                                                                                                                                                                                                                                                                                                                                                                                                                                                                                                                                                                                                                                                                                                                                                                                                                                                                                                                                                                                                                                                                                                                                                                                                                                                                                                                                                                                                                                                                                                                                                                                                                                                                                                                                                                                                                                                                                                                                                                                                                                                                                                                                                                                                                                                                                                                                                                                                                                                                                                                                                                                                                                                                                                                                                                                                                                                                                                                                                                                                                                                                                                                                                                                                                                                                                                                                                                                                                                                                                                                                                                                                                                                                                                                                                                                                                                                                                                                                                                                                                                                                                                                                                                                                                                                                                                                                                                                                                                                                                                                                                                                            | Nam                                                                                                                                                                                                                                                                                                                                                                                                                                                                                                                                                                                                                                                                                                                                                                                                                                                                                                                                                                                                                                                                                                                                                                                                                                                                                                                                                                                                                                                                                                                                                                                                                                                                                                                                                                                                                                                                                                                                                                                                                                                                                                                                                                                                                                                           | ie)                                                                                                                                                                                                                                                                                                                                                                                                                                                                                                                                                                                                                                                                                                                                                                                                                                                                                                                                                                                                                                                                                                                                                                                                                                                                                                                                                                                                                                                                                                                                                                                                                                                                                                                                                                                                                                                                                                                                                                                                                                                                                                                                                          |                                                                                                                                                                                                                                                                                                                                                                                                                                                                                        |                                                                                                                                                                                                                                                                                                                                                                                                                                                                                                                                                                                                                                                                                                                                                                                                                                                                                                                                                                                                                                                                                                                                                                                                                                                                                                                                                                                                                                                                                                                                                                                                                                                                                                                                                                                                                                                                                                                                                                                                                                                                                                                                                                                                                                    |                                                                                                                                                                                                                                                                                                                                                            |                                                                                                                                                                                                                                                                                                                                                                                                                                                                                                                                                                                                                                                                                                                                                                                                                                                                                                                                                                                                                                                                                                                                                                                                                                                                                                                                                                                                                                                                                                                                                                                                                                                                                                                                                                                                                                                                                                                                                                                                                                                                                                                                                                                                                                                                                                          |                                                                                                                                                                                                                                                                                                                                                                                                                                                                                                                                                                                                         |                                                                                                                                                                                                                                                                                                                                                                                                                                                                                                                                                                                                       |                                                                                                                                                                                                                                                                                                                                                                                                                                                                                                                                                                                                                                                                                                                                                                                                                                                                                                                                                                                                                                                                                                               |                                                                                                                                                                                                                                                                                                                                                                                                                                                                                                                                                                                                                                                                                                                                                                                                |                                                                                                                                                                                                                                                                                                                                                                                                                                                                                                                                                                                                                                                              |                                                                                                                                                                                                                                                                                                                                                                                                                                                                                                                                                                                                                                                                                                                                                                                                                                                                                                                                                                                                                                                                                                                                                                                                       |                                                                                                                                                                                                                                                                                                                                                                                                                                                                                                                                                                                                                                                                                                                                                                                                                                                                                                                                                                                                                                                                                                                                                                                                                                                                                                                                                                                                                       |                                                                                                                                                                                                                                                                                                                                                                                                                                                                                                                                                                                                                                                                                                                                                                                                                                                                                                                                                                                                                                 |                                                                          |                                                                                                                                                                                                                                                                                                                                                                                                                                                                                                                                                                                                                                                                                                                                                                                                                            |
| RIL           | A                                     | 0                                            | -                                                                                                                                                                                                                          | S                                                                                                                                                                                                                                            | Α                                                                                                                                                                                                                                                                                                                                                                                                        | Ν                                                                                                                                                                                                                                                                                                                                                                                                                                                                                                                                                                                                                                                                                                                                                                                                                                                                                                                                                                                                                                                                                                                                                                                                                                                                                                                                                                                                                                                                                                                                                                                                                                                                                                                                                                                                                                                                                                                                                                                                                                                                                                                                                                                                                                                                                                                                                                                                                                                                                                                                                                                                                                                                                                                                                                                                                                                                                                                                                                                                                                                                                                                                                                                                                                                                                                                                                                                                                                                                                                                                                                                                                                                                                                                                                                                                                                                                                                                                                                                                                                                                                                                                                                                                                                                                                                                                                                                                                                                                                                                                                                                                                                                                                                                                                                                                                                                                                                                                                                                                                                                                                                                                                                                                                                                                                                                                                                                                                                                                                                                                                                                                                                                                                                                                                                                                                                                                                                                                                                                                                                                                                                                                                                                                                                                                                                                                                                                                                                                                                                                                                                                                                                                                                                                                                                                                                                                                                                                                                                                                                                                                                                                                                                                                                                                                                                                                                                                                                                                                                                                                                                                                                                                                                                                                                                                                                                                                                                                                                                                                                                                                                                                                                                                                                                                                                                                                                                                                                                                                                                                                                                                                                                                                                                                                                                                                                                                                                                                                                                                                                                                                                                                                                                                                                                                                                                                                                                                                                                                                                                                                                                                                                                                                                                                                                                                                                                                                                                                                                                                                                                                                                                                                                                                                                                                                                                                                                                                                                                                                                                                                                                                                                                                                                                                                                                                                                                                                                                                                                                                                                                                                                                                                                                                                                                                                                                                                                                                                                                                                                                                                                                                                                                                                                                                                                                                                                                                                                                                                                                                                                                                                                                                                                                                                                                                                                                                                                                                                                                                                                                                                                                                                                                                                                                                                                                                                                                                                                                                                                                                                                                                                                                                                                                                                                                                                                                                                                                                                                                                                                                                                                                                                                                                                                                                                                                                                                                                                                                                                                                                                                                                                                                                                                                                                                                                                                                                                                                                                                                                                                                                                                                                                                                                                                                                                                                                                                                                                                                                                                                                                                                                                                                                                                                                                                                                                                                                                                                                                                                                                                                                                                                                                                                                                                                                                                                                                                                                                                                                                                                                                                                                                                                                                                                                                                                                                                                                                                                                                                                                                                                                                                                                                                                                                                                                                                                                                                                                                                                                                                                                                                                                                                                                                                                                                                                                                                                                                                                                                                                                                                                                                                                                                                                                                                                                                                                                                                                                                                                                                                                                                                                                                                                                                                                                                                                                                                                                                                                                                                                                                                                                                                                                                                                                                                                                                                                                                                                                                                                                                                                                                                                                                                                                                                                                                                                                                                                                                                                                                                                                                                                                                                                                                                                                                                                                                                                                                                                                                                                                                                                                                                                                                                                                                                                                                                                                                                                                                                                                                                                                                                                                                                                                                                                                                                                                                                              |                                                                                                                                                                                                                                                                                                                                                                                                                                                                                                                                                                                                                                                                                                                                                                                                                                                                                                                                                                                                                                                                                                                                                                                                                                                                                                                                                                                                                                                                                                                                                                                                                                                                                                                                                                                                                                                                                                                                                                                                                                                                                                                                                                                                                                                                                                                                                                                                                                                                                                                                                                                                                                                                                                                                                                                                                                                                                                                                                                                                                                                                                                                                                                                                                                                                                                                                                                                                                                                                                                                                                                                                                                                                                                                                                                                                                                                                                                                                                                                                                                                                                                                                                                                                                                                                                                                                                                                                                                                                                                                                                                                                                                                                                                                                                                                                                                                                                                                                                                                                                                                                                                                                                                                                                                                                                                                                                                                                                                                                                                                                                                                                                                                                                                                                                                                                                                                                                                                                                                                                                                                                                                                                                                                                                                                                                                                                                                                                                                                                                                                                                                                                                                                                                                                                                                                                                                                                                                                                                                                                                                                                                                                                                                                                                                                                                                                                                                                                                                                                                                                                                                                                                                                                                                                                                                                                                                                                                                                                                                                                                                                                                                                                                                                                                                                                                                                                                                                                                                                                                                                                                                                                                                                                                                                                                                                                                                                                                                                                                                                                                                                                                                                                                                                                                                                                                                                                                                                                                                                                                                                                                                                                                                                                                                                                                                                                                                                                                                                                                                                                                                                                                                                                                                                                                                                                                                                                                                                                                                                                                                                                                                                                                                                                                                                                                                                                                                                                                                                                                                                                                                                                                                                                                                                                                                                                                                                                                                                                                                                                                                                                                                                                                                                                                                                                                                                                                                                                                                                                                                                                                                                                                                                                                                                                                                                                                                                                                                                                                                                                                                                                                                                                                                                                                                                                                                                                                                                                                                                                                                                                                                                                                                                                                                                                                                                                                                                                                                                                                                                                                                                                                                                                                                                                                                                                                                                                                                                                                                                                                                                                                                                                                                                                                                                                                                                                                                                                                                                                                                                                                                                                                                                                                                                                                                                                                                                                                                                                                                                                                                                                                                                                                                                                                                                                                                                                                                                                                                                                                                                                                                                                                                                                                                                                                                                                                                                                                                                                                                                                                                                                                                                                                                                                                                                                                                                                                                                                                                                                                                                                                                                                                                                                                                                                                                                                                                                                                                                                                                                                                                                                                                                                                                                                                                                                                                                                                                                                                                                                                                                                                                                                                                                                                                                                                                                                                                                                                                                                                                                                                                                                                                                                                                                                                                                                                                                                                                                                                                                                                                                                                                                                                                                                                                                                                                                                                                                                                                                                                                                                                                                                                                                                                                                                                                                                                                                                                                                                                                                                                                                                                                                                                                                                                                                                                                                                                                                                                                                                                                                                                                                                                                                                                                                                                                                                                                                                                                                                                                      | J                                                                                                                                                                                                      | 0                                                                                                                                                                                                                                                                                                                                                                                                                                                                                                                                                                                                                                                                                                                                                                                                                                                                                                                                                                                                                                                                                                                                                                                                                                                                                                                                                                                                                                                                                                                                                                                                                                                                                                                                                                                                                                                                                                                                                                                                                                                                                                                                                                                                                                                                                                                                                                                                                                                                                                                                                                                                                                                                                                                                                                                                                                                                                                                                                                                                                                                                                                                                                                                                                                                                                                                                                                                                                                                                                                                                                                                                                                                                                                                                                                                                                                                                                                                                                                                                                                                                                                                                                                                                                                                                                                                                                                                                                                                                                                                                                                                                                                                                                                                                                                                                                                                                                                                                                                                                                                                                                                                                                                                                                                                                                                                                                                                                                                                                                                                                                                                                                                                                                                                                                                                                                                                                                                                                                                                                                                                                                                                                                                                                                                                                                                                                                                                                                                                                                                                                                                                                                                                                                                                                                                                                                                                                                                                                                                                                                                                                                                                                                                                                                                                                                                                                                                                                                                                                                                                                                                                                                                                                                                                                                                                                                                                                                                                                                                                                                                                                                                                                                                                                                                                                                                                                                                                                                                                                                                                                                                                                                                                                                                                                                                                                                                                                                                                                                                                                                                                                                                                                                                                                                                                                                                                                                                                                                                                                                                                                                                                                                                                                                                                                                                                                                                                                                                                                                                                                                                                                                                                                                                                                                                                                                                                                                                                                                                                                                                                                                                                                                                                                                                                                                                                                                                                                                                                                                                                                                                                                                                                                                                                                                                                                                                                                                                                                                                                                                                                                                                                                                                                                                                                                                                                                                                                                                                                                                                                                                                                                                                                                                                                                                                                                                                                                                                                                                                                                                                                                                                                                                                                                                                                                                                                                                                                                                                                                                                                                                                                                                                                                                                                                                                                                                                                                                                                                                                                                                                                                                                                                                                                                                                                                                                                                                                                                                                                                                                                                                                                                                                                                                                                                                                                                                                                                                                                                                                                                                                                                                                                                                                                                                                                                                                                                                                                                                                                                                                                                                                                                                                                                                                                                                                                                                                                                                                                                                                                                                                                                                                                                                                                                                                                                                                                                                                                                                                                                                                                                                                                                                                                                                                                                                                                                                                                                                                                                                                                                                                                                                                                                                                                                                                                                                                                                                                                                                                                                                                                                                                                                                                                                                                                                                                                                                                                                                                                                                                                                                                                                                                                                                                                                                                                                                                                                                                                                                                                                                                                                                                                                                                                                                                                                                                                                                                                                                                                                                                                                                                                                                                                                                                                                                                                                                                                                                                                                                                                                                                                                                                                                                                                                                                                                                                                                                                                                                                                                                                                                                                                                                                                                                                                                                                                                                        | S                                                                                                                                                                                                                                                                                                                                                                                                                                                                                                                                                                                                                                                                                                                                                                                                                                                                                                                                                                                                                                                                                                                                                                                                                                                                                                                                                                                                                                                                                                                                                                                                                                                                                                                                                                                                                                                                                                                                                                                                                                                                                                                                                                                                                                                                                                                                                                                                                                                                                                                                                                                                                                                                                                                                                                                                                                                                                                                                                                                                                                                                                                                                                                                                                                                                                                                                                                                                                                                                                                                                                                                                                                                                                                                                                                                                                                                                                                                                                                                                                                                                                                                                                                                                                                                                                                                                                                                                                                                                                                                                                                                                                                                                                                                                                                                                                                                                                                                                                                                                                                                                                                                                                                                                                                                                                                                                                                                                                                                                                                                                                                                                                                                                                                                                                                                                                                                                                                                                                                                                                                                                                                                                                                                                                                                                                                                                                                                                                                                                                                                                                                                                                                                                                                                                                                                                                                                                                                                                                                                                                                                                                                                                                                                                                                                                                                                                                                                                                                                                                                                                                                                                                                                                                                                                                                                                                                                                                                                                                                                                                                                                                                                                                                                                                                                                                                                                                                                                                                                                                                                                                                                                                                                                                                                                                                                                                                                                                                                                                                                                                                                                                                                                                                                                                                                                                                                                                                                                                                                                                                                                                                                                                                                                                                                                                                                                                                                                                                                                                                                                                                                                                                                                                                                                                                                                                                                                                                                                                                                                                                                                                                                                                                                                                                                                                                                                                                                                                                                                                                                                                                                                                                                                                                                                                                                                                                                                                                                                                                                                                                                                                                                                                                                                                                                                                                                                                                                                                                                                                                                                                                                                                                                                                                                                                                                                                                                                                                                                                                                                                                                                                                                                                                                                                                                                                                                                                                                                                                                                                                                                                                                                                                                                                                                                                                                                                                                                                                                                                                                                                                                                                                                                                                                                                                                                                                                                                                                                                                                                                                                                                                                                                                                                                                                                                                                                                                                                                                                                                                                                                                                                                                                                                                                                                                                                                                                                                                                                                                                                                                                                                                                                                                                                                                                                                                                                                                                                                                                                                                                                                                                                                                                                                                                                                                                                                                                                                                                                                                                                                                                                                                                                                                                                                                                                                                                                                                                                                                                                                                                                                                                                                                                                                                                                                                                                                                                                                                                                                                                                                                                                                                                                                                                                                                                                                                                                                                                                                                                                                                                                                                                                                                                                                                                                                                                                                                                                                                                                                                                                                                                                                                                                                                                                                                                                                                                                                                                                                                                                                                                                                                                                                                                                                                                                                                                                                                                                                                                                                                                                                                                                                                                                                                                                                                                                                                                                                                                                                             | Ε                                                                                                                                                                                                                                                                                                                                                                                                                                                                                                                                                                                                                                                                                                                                                                                                                                                                                                                                                                                                                                                                                                                                                                                                                                                                                                                                                                                                                                                                                                                                                                                                                                                                                                                                                                                                                                                                                                                                                                                                                                                                                                                                                                                                                                                                                                                                                                                                                                                                                                                                                                                                                                                                                                                                                                                                                                                                                                                                                                                                                                                                                                                                                                                                                                                                                                                                                                                                                                                                                                                                                                                                                                                                                                                                                                                                                                                                                                                                                                                                                                                                                                                                                                                                                                                                                                                                                                                                                                                                                                                                                                                                                                                                                                                                                                                                                                                                                                                                                                                                                                                                                                                                                                                                                                                                                                                                                                                                                                                                                                                                                                                                                                                                                                                                                                                                                                                                                                                                                                                                                                                                                                                                                                                                                                                                                                                                                                                                                                                                                                                                                                                                                                                                                                                                                                                                                                                                                                                                                                                                                                                                                                                                                                                                                                                                                                                                                                                                                                                                                                                                                                                                                                                                                                                                                                                                                                                                                                                                                                                                                                                                                                                                                                                                                                                                                                                                                                                                                                                                                                                                                                                                                                                                                                                                                                                                                                                                                                                                                                                                                                                                                                                                                                                                                                                                                                                                                                                                                                                                                                                                                                                                                                                                                                                                                                                                                                                                                                                                                                                                                                                                                                                                                                                                                                                                                                                                                                                                                                                                                                                                                                                                                                                                                                                                                                                                                                                                                                                                                                                                                                                                                                                                                                                                                                                                                                                                                                                                                                                                                                                                                                                                                                                                                                                                                                                                                                                                                                                                                                                                                                                                                                                                                                                                                                                                                                                                                                                                                                                                                                                                                                                                                                                                                                                                                                                                                                                                                                                                                                                                                                                                                                                                                                                                                                                                                                                                                                                                                                                                                                                                                                                                                                                                                                                                                                                                                                                                                                                                                                                                                                                                                                                                                                                                                                                                                                                                                                                                                                                                                                                                                                                                                                                                                                                                                                                                                                                                                                                                                                                                                                                                                                                                                                                                                                                                                                                                                                                                                                                                                                                                                                                                                                                                                                                                                                                                                                                                                                                                                                                                                                                                                                                                                                                                                                                                                                                                                                                                                                                                                                                                                                                                                                                                                                                                                                                                                                                                                                                                                                                                                                                                                                                                                                                                                                                                                                                                                                                                                                                                                                                                                                                                                                                                                                                                                                                                                                                                                                                                                                                                                                                                                                                                                                                                                                                                                                                                                                                                                                                                                                                                                                                                                                                                                                                                                                                                                                                                                                                                                                                 |                                                                                                                                                                                                                                                                                                                                                                                                                                                                                                                                                                                                                                                                                                                                                                                                                                                                                                                                                                                                                                                                                                                                                                                                                                                                                                                                                                                                                                                                                                                                                                                                                                                                                                                                                                                                                                                                                                                                                                                                                                                                                                                                                                                                                                                               | R                                                                                                                                                                                                                                                                                                                                                                                                                                                                                                                                                                                                                                                                                                                                                                                                                                                                                                                                                                                                                                                                                                                                                                                                                                                                                                                                                                                                                                                                                                                                                                                                                                                                                                                                                                                                                                                                                                                                                                                                                                                                                                                                                            | 0                                                                                                                                                                                                                                                                                                                                                                                                                                                                                      | A                                                                                                                                                                                                                                                                                                                                                                                                                                                                                                                                                                                                                                                                                                                                                                                                                                                                                                                                                                                                                                                                                                                                                                                                                                                                                                                                                                                                                                                                                                                                                                                                                                                                                                                                                                                                                                                                                                                                                                                                                                                                                                                                                                                                                                  | D                                                                                                                                                                                                                                                                                                                                                          | ,                                                                                                                                                                                                                                                                                                                                                                                                                                                                                                                                                                                                                                                                                                                                                                                                                                                                                                                                                                                                                                                                                                                                                                                                                                                                                                                                                                                                                                                                                                                                                                                                                                                                                                                                                                                                                                                                                                                                                                                                                                                                                                                                                                                                                                                                                                        |                                                                                                                                                                                                                                                                                                                                                                                                                                                                                                                                                                                                         |                                                                                                                                                                                                                                                                                                                                                                                                                                                                                                                                                                                                       | S                                                                                                                                                                                                                                                                                                                                                                                                                                                                                                                                                                                                                                                                                                                                                                                                                                                                                                                                                                                                                                                                                                             | Т                                                                                                                                                                                                                                                                                                                                                                                                                                                                                                                                                                                                                                                                                                                                                                                              | Α                                                                                                                                                                                                                                                                                                                                                                                                                                                                                                                                                                                                                                                            |                                                                                                                                                                                                                                                                                                                                                                                                                                                                                                                                                                                                                                                                                                                                                                                                                                                                                                                                                                                                                                                                                                                                                                                                       |                                                                                                                                                                                                                                                                                                                                                                                                                                                                                                                                                                                                                                                                                                                                                                                                                                                                                                                                                                                                                                                                                                                                                                                                                                                                                                                                                                                                                       |                                                                                                                                                                                                                                                                                                                                                                                                                                                                                                                                                                                                                                                                                                                                                                                                                                                                                                                                                                                                                                 |                                                                          | Г                                                                                                                                                                                                                                                                                                                                                                                                                                                                                                                                                                                                                                                                                                                                                                                                                          |
| SA            | I                                     | ,                                            |                                                                                                                                                                                                                            | Μ                                                                                                                                                                                                                                            | Α                                                                                                                                                                                                                                                                                                                                                                                                        | R                                                                                                                                                                                                                                                                                                                                                                                                                                                                                                                                                                                                                                                                                                                                                                                                                                                                                                                                                                                                                                                                                                                                                                                                                                                                                                                                                                                                                                                                                                                                                                                                                                                                                                                                                                                                                                                                                                                                                                                                                                                                                                                                                                                                                                                                                                                                                                                                                                                                                                                                                                                                                                                                                                                                                                                                                                                                                                                                                                                                                                                                                                                                                                                                                                                                                                                                                                                                                                                                                                                                                                                                                                                                                                                                                                                                                                                                                                                                                                                                                                                                                                                                                                                                                                                                                                                                                                                                                                                                                                                                                                                                                                                                                                                                                                                                                                                                                                                                                                                                                                                                                                                                                                                                                                                                                                                                                                                                                                                                                                                                                                                                                                                                                                                                                                                                                                                                                                                                                                                                                                                                                                                                                                                                                                                                                                                                                                                                                                                                                                                                                                                                                                                                                                                                                                                                                                                                                                                                                                                                                                                                                                                                                                                                                                                                                                                                                                                                                                                                                                                                                                                                                                                                                                                                                                                                                                                                                                                                                                                                                                                                                                                                                                                                                                                                                                                                                                                                                                                                                                                                                                                                                                                                                                                                                                                                                                                                                                                                                                                                                                                                                                                                                                                                                                                                                                                                                                                                                                                                                                                                                                                                                                                                                                                                                                                                                                                                                                                                                                                                                                                                                                                                                                                                                                                                                                                                                                                                                                                                                                                                                                                                                                                                                                                                                                                                                                                                                                                                                                                                                                                                                                                                                                                                                                                                                                                                                                                                                                                                                                                                                                                                                                                                                                                                                                                                                                                                                                                                                                                                                                                                                                                                                                                                                                                                                                                                                                                                                                                                                                                                                                                                                                                                                                                                                                                                                                                                                                                                                                                                                                                                                                                                                                                                                                                                                                                                                                                                                                                                                                                                                                                                                                                                                                                                                                                                                                                                                                                                                                                                                                                                                                                                                                                                                                                                                                                                                                                                                                                                                                                                                                                                                                                                                                                                                                                                                                                                                                                                                                                                                                                                                                                                                                                                                                                                                                                                                                                                                                                                                                                                                                                                                                                                                                                                                                                                                                                                                                                                                                                                                                                                                                                                                                                                                                                                                                                                                                                                                                                                                                                                                                                                                                                                                                                                                                                                                                                                                                                                                                                                                                                                                                                                                                                                                                                                                                                                                                                                                                                                                                                                                                                                                                                                                                                                                                                                                                                                                                                                                                                                                                                                                                                                                                                                                                                                                                                                                                                                                                                                                                                                                                                                                                                                                                                                                                                                                                                                                                                                                                                                                                                                                                                                                                                                                                                                                                                                                                                                                                                                                                                                                                                                                                                                                                                                                                                                                                                                                                                                                                                                                                                                                                                                                                                                                                                                                                                                                                                                                                                                                                                                                                                                                                                                                                                                                              | I                                                                                                                                                                                                                                                                                                                                                                                                                                                                                                                                                                                                                                                                                                                                                                                                                                                                                                                                                                                                                                                                                                                                                                                                                                                                                                                                                                                                                                                                                                                                                                                                                                                                                                                                                                                                                                                                                                                                                                                                                                                                                                                                                                                                                                                                                                                                                                                                                                                                                                                                                                                                                                                                                                                                                                                                                                                                                                                                                                                                                                                                                                                                                                                                                                                                                                                                                                                                                                                                                                                                                                                                                                                                                                                                                                                                                                                                                                                                                                                                                                                                                                                                                                                                                                                                                                                                                                                                                                                                                                                                                                                                                                                                                                                                                                                                                                                                                                                                                                                                                                                                                                                                                                                                                                                                                                                                                                                                                                                                                                                                                                                                                                                                                                                                                                                                                                                                                                                                                                                                                                                                                                                                                                                                                                                                                                                                                                                                                                                                                                                                                                                                                                                                                                                                                                                                                                                                                                                                                                                                                                                                                                                                                                                                                                                                                                                                                                                                                                                                                                                                                                                                                                                                                                                                                                                                                                                                                                                                                                                                                                                                                                                                                                                                                                                                                                                                                                                                                                                                                                                                                                                                                                                                                                                                                                                                                                                                                                                                                                                                                                                                                                                                                                                                                                                                                                                                                                                                                                                                                                                                                                                                                                                                                                                                                                                                                                                                                                                                                                                                                                                                                                                                                                                                                                                                                                                                                                                                                                                                                                                                                                                                                                                                                                                                                                                                                                                                                                                                                                                                                                                                                                                                                                                                                                                                                                                                                                                                                                                                                                                                                                                                                                                                                                                                                                                                                                                                                                                                                                                                                                                                                                                                                                                                                                                                                                                                                                                                                                                                                                                                                                                                                                                                                                                                                                                                                                                                                                                                                                                                                                                                                                                                                                                                                                                                                                                                                                                                                                                                                                                                                                                                                                                                                                                                                                                                                                                                                                                                                                                                                                                                                                                                                                                                                                                                                                                                                                                                                                                                                                                                                                                                                                                                                                                                                                                                                                                                                                                                                                                                                                                                                                                                                                                                                                                                                                                                                                                                                                                                                                                                                                                                                                                                                                                                                                                                                                                                                                                                                                                                                                                                                                                                                                                                                                                                                                                                                                                                                                                                                                                                                                                                                                                                                                                                                                                                                                                                                                                                                                                                                                                                                                                                                                                                                                                                                                                                                                                                                                                                                                                                                                                                                                                                                                                                                                                                                                                                                                                                                                                                                                                                                                                                                                                                                                                                                                                                                                                                                                                                                                                                                                                                                                                                                                                                                                                                                                                                                                                                                                                                                                                                                                                                                                                                                                                                                                                                                                                                                                                                                                                                                                                                                                                                                                                                                                                                                                                                                                                                                                                                                                                                                                                                                                                                                                                                                                                                                                    | L                                                                                                                                                                                                      | Α                                                                                                                                                                                                                                                                                                                                                                                                                                                                                                                                                                                                                                                                                                                                                                                                                                                                                                                                                                                                                                                                                                                                                                                                                                                                                                                                                                                                                                                                                                                                                                                                                                                                                                                                                                                                                                                                                                                                                                                                                                                                                                                                                                                                                                                                                                                                                                                                                                                                                                                                                                                                                                                                                                                                                                                                                                                                                                                                                                                                                                                                                                                                                                                                                                                                                                                                                                                                                                                                                                                                                                                                                                                                                                                                                                                                                                                                                                                                                                                                                                                                                                                                                                                                                                                                                                                                                                                                                                                                                                                                                                                                                                                                                                                                                                                                                                                                                                                                                                                                                                                                                                                                                                                                                                                                                                                                                                                                                                                                                                                                                                                                                                                                                                                                                                                                                                                                                                                                                                                                                                                                                                                                                                                                                                                                                                                                                                                                                                                                                                                                                                                                                                                                                                                                                                                                                                                                                                                                                                                                                                                                                                                                                                                                                                                                                                                                                                                                                                                                                                                                                                                                                                                                                                                                                                                                                                                                                                                                                                                                                                                                                                                                                                                                                                                                                                                                                                                                                                                                                                                                                                                                                                                                                                                                                                                                                                                                                                                                                                                                                                                                                                                                                                                                                                                                                                                                                                                                                                                                                                                                                                                                                                                                                                                                                                                                                                                                                                                                                                                                                                                                                                                                                                                                                                                                                                                                                                                                                                                                                                                                                                                                                                                                                                                                                                                                                                                                                                                                                                                                                                                                                                                                                                                                                                                                                                                                                                                                                                                                                                                                                                                                                                                                                                                                                                                                                                                                                                                                                                                                                                                                                                                                                                                                                                                                                                                                                                                                                                                                                                                                                                                                                                                                                                                                                                                                                                                                                                                                                                                                                                                                                                                                                                                                                                                                                                                                                                                                                                                                                                                                                                                                                                                                                                                                                                                                                                                                                                                                                                                                                                                                                                                                                                                                                                                                                                                                                                                                                                                                                                                                                                                                                                                                                                                                                                                                                                                                                                                                                                                                                                                                                                                                                                                                                                                                                                                                                                                                                                                                                                                                                                                                                                                                                                                                                                                                                                                                                                                                                                                                                                                                                                                                                                                                                                                                                                                                                                                                                                                                                                                                                                                                                                                                                                                                                                                                                                                                                                                                                                                                                                                                                                                                                                                                                                                                                                                                                                                                                                                                                                                                                                                                                                                                                                                                                                                                                                                                                                                                                                                                                                                                                                                                                                                                                                                                                                                                                                                                                                                                                                                                                                                                                                                                                                                                                                                                                                                                                                                                                                                                                                                                                                                                                                                                                                                                                                                                                                                                                                                                                                                                                                                                                                                                                                                                                        | 0                                                                                                                                                                                                                                                                                                                                                                                                                                                                                                                                                                                                                                                                                                                                                                                                                                                                                                                                                                                                                                                                                                                                                                                                                                                                                                                                                                                                                                                                                                                                                                                                                                                                                                                                                                                                                                                                                                                                                                                                                                                                                                                                                                                                                                                                                                                                                                                                                                                                                                                                                                                                                                                                                                                                                                                                                                                                                                                                                                                                                                                                                                                                                                                                                                                                                                                                                                                                                                                                                                                                                                                                                                                                                                                                                                                                                                                                                                                                                                                                                                                                                                                                                                                                                                                                                                                                                                                                                                                                                                                                                                                                                                                                                                                                                                                                                                                                                                                                                                                                                                                                                                                                                                                                                                                                                                                                                                                                                                                                                                                                                                                                                                                                                                                                                                                                                                                                                                                                                                                                                                                                                                                                                                                                                                                                                                                                                                                                                                                                                                                                                                                                                                                                                                                                                                                                                                                                                                                                                                                                                                                                                                                                                                                                                                                                                                                                                                                                                                                                                                                                                                                                                                                                                                                                                                                                                                                                                                                                                                                                                                                                                                                                                                                                                                                                                                                                                                                                                                                                                                                                                                                                                                                                                                                                                                                                                                                                                                                                                                                                                                                                                                                                                                                                                                                                                                                                                                                                                                                                                                                                                                                                                                                                                                                                                                                                                                                                                                                                                                                                                                                                                                                                                                                                                                                                                                                                                                                                                                                                                                                                                                                                                                                                                                                                                                                                                                                                                                                                                                                                                                                                                                                                                                                                                                                                                                                                                                                                                                                                                                                                                                                                                                                                                                                                                                                                                                                                                                                                                                                                                                                                                                                                                                                                                                                                                                                                                                                                                                                                                                                                                                                                                                                                                                                                                                                                                                                                                                                                                                                                                                                                                                                                                                                                                                                                                                                                                                                                                                                                                                                                                                                                                                                                                                                                                                                                                                                                                                                                                                                                                                                                                                                                                                                                                                                                                                                                                                                                                                                                                                                                                                                                                                                                                                                                                                                                                                                                                                                                                                                                                                                                                                                                                                                                                                                                                                                                                                                                                                                                                                                                                                                                                                                                                                                                                                                                                                                                                                                                                                                                                                                                                                                                                                                                                                                                                                                                                                                                                                                                                                                                                                                                                                                                                                                                                                                                                                                                                                                                                                                                                                                                                                                                                                                                                                                                                                                                                                                                                                                                                                                                                                                                                                                                                                                                                                                                                                                                                                                                                                                                                                                                                                                                                                                                                                                                                                                                                                                                                                                                                                                                                                                                                                                                                                                                                                                                                                                                                                                                                                                                                                                                                                                                                                                                                                                                                                                                                             | ,                                                                                                                                                                                                                                                                                                                                                                                                                                                                                                                                                                                                                                                                                                                                                                                                                                                                                                                                                                                                                                                                                                                                                                                                                                                                                                                                                                                                                                                                                                                                                                                                                                                                                                                                                                                                                                                                                                                                                                                                                                                                                                                                                                                                                                                                                                                                                                                                                                                                                                                                                                                                                                                                                                                                                                                                                                                                                                                                                                                                                                                                                                                                                                                                                                                                                                                                                                                                                                                                                                                                                                                                                                                                                                                                                                                                                                                                                                                                                                                                                                                                                                                                                                                                                                                                                                                                                                                                                                                                                                                                                                                                                                                                                                                                                                                                                                                                                                                                                                                                                                                                                                                                                                                                                                                                                                                                                                                                                                                                                                                                                                                                                                                                                                                                                                                                                                                                                                                                                                                                                                                                                                                                                                                                                                                                                                                                                                                                                                                                                                                                                                                                                                                                                                                                                                                                                                                                                                                                                                                                                                                                                                                                                                                                                                                                                                                                                                                                                                                                                                                                                                                                                                                                                                                                                                                                                                                                                                                                                                                                                                                                                                                                                                                                                                                                                                                                                                                                                                                                                                                                                                                                                                                                                                                                                                                                                                                                                                                                                                                                                                                                                                                                                                                                                                                                                                                                                                                                                                                                                                                                                                                                                                                                                                                                                                                                                                                                                                                                                                                                                                                                                                                                                                                                                                                                                                                                                                                                                                                                                                                                                                                                                                                                                                                                                                                                                                                                                                                                                                                                                                                                                                                                                                                                                                                                                                                                                                                                                                                                                                                                                                                                                                                                                                                                                                                                                                                                                                                                                                                                                                                                                                                                                                                                                                                                                                                                                                                                                                                                                                                                                                                                                                                                                                                                                                                                                                                                                                                                                                                                                                                                                                                                                                                                                                                                                                                                                                                                                                                                                                                                                                                                                                                                                                                                                                                                                                                                                                                                                                                                                                                                                                                                                                                                                                                                                                                                                                                                                                                                                                                                                                                                                                                                                                                                                                                                                                                                                                                                                                                                                                                                                                                                                                                                                                                                                                                                                                                                                                                                                                                                                                                                                                                                                                                                                                                                                                                                                                                                                                                                                                                                                                                                                                                                                                                                                                                                                                                                                                                                                                                                                                                                                                                                                                                                                                                                                                                                                                                                                                                                                                                                                                                                                                                                                                                                                                                                                                                                                                                                                                                                                                                                                                                                                                                                                                                                                                                                                                                                                                                                                                                                                                                                                                                                                                                                                                                                                                                                                                                                                                                                                                                                                                                                                                                                                                                                                                                                                                                                                                                 |                                                                                                                                                                                                                                                                                                                                                                                                                                                                                                                                                                                                                                                                                                                                                                                                                                                                                                                                                                                                                                                                                                                                                                                                                                                                                                                                                                                                                                                                                                                                                                                                                                                                                                                                                                                                                                                                                                                                                                                                                                                                                                                                                                                                                                                               | В                                                                                                                                                                                                                                                                                                                                                                                                                                                                                                                                                                                                                                                                                                                                                                                                                                                                                                                                                                                                                                                                                                                                                                                                                                                                                                                                                                                                                                                                                                                                                                                                                                                                                                                                                                                                                                                                                                                                                                                                                                                                                                                                                            | U                                                                                                                                                                                                                                                                                                                                                                                                                                                                                      | L                                                                                                                                                                                                                                                                                                                                                                                                                                                                                                                                                                                                                                                                                                                                                                                                                                                                                                                                                                                                                                                                                                                                                                                                                                                                                                                                                                                                                                                                                                                                                                                                                                                                                                                                                                                                                                                                                                                                                                                                                                                                                                                                                                                                                                  | Α                                                                                                                                                                                                                                                                                                                                                          | С                                                                                                                                                                                                                                                                                                                                                                                                                                                                                                                                                                                                                                                                                                                                                                                                                                                                                                                                                                                                                                                                                                                                                                                                                                                                                                                                                                                                                                                                                                                                                                                                                                                                                                                                                                                                                                                                                                                                                                                                                                                                                                                                                                                                                                                                                                        |                                                                                                                                                                                                                                                                                                                                                                                                                                                                                                                                                                                                         | 1                                                                                                                                                                                                                                                                                                                                                                                                                                                                                                                                                                                                     | Ν                                                                                                                                                                                                                                                                                                                                                                                                                                                                                                                                                                                                                                                                                                                                                                                                                                                                                                                                                                                                                                                                                                             |                                                                                                                                                                                                                                                                                                                                                                                                                                                                                                                                                                                                                                                                                                                                                                                                |                                                                                                                                                                                                                                                                                                                                                                                                                                                                                                                                                                                                                                                              | I                                                                                                                                                                                                                                                                                                                                                                                                                                                                                                                                                                                                                                                                                                                                                                                                                                                                                                                                                                                                                                                                                                                                                                                                     | T                                                                                                                                                                                                                                                                                                                                                                                                                                                                                                                                                                                                                                                                                                                                                                                                                                                                                                                                                                                                                                                                                                                                                                                                                                                                                                                                                                                                                     |                                                                                                                                                                                                                                                                                                                                                                                                                                                                                                                                                                                                                                                                                                                                                                                                                                                                                                                                                                                                                                 | 1                                                                        | ٦                                                                                                                                                                                                                                                                                                                                                                                                                                                                                                                                                                                                                                                                                                                                                                                                                          |
| <u> </u>      |                                       |                                              | -                                                                                                                                                                                                                          | ( F                                                                                                                                                                                                                                          | Rusir                                                                                                                                                                                                                                                                                                                                                                                                    |                                                                                                                                                                                                                                                                                                                                                                                                                                                                                                                                                                                                                                                                                                                                                                                                                                                                                                                                                                                                                                                                                                                                                                                                                                                                                                                                                                                                                                                                                                                                                                                                                                                                                                                                                                                                                                                                                                                                                                                                                                                                                                                                                                                                                                                                                                                                                                                                                                                                                                                                                                                                                                                                                                                                                                                                                                                                                                                                                                                                                                                                                                                                                                                                                                                                                                                                                                                                                                                                                                                                                                                                                                                                                                                                                                                                                                                                                                                                                                                                                                                                                                                                                                                                                                                                                                                                                                                                                                                                                                                                                                                                                                                                                                                                                                                                                                                                                                                                                                                                                                                                                                                                                                                                                                                                                                                                                                                                                                                                                                                                                                                                                                                                                                                                                                                                                                                                                                                                                                                                                                                                                                                                                                                                                                                                                                                                                                                                                                                                                                                                                                                                                                                                                                                                                                                                                                                                                                                                                                                                                                                                                                                                                                                                                                                                                                                                                                                                                                                                                                                                                                                                                                                                                                                                                                                                                                                                                                                                                                                                                                                                                                                                                                                                                                                                                                                                                                                                                                                                                                                                                                                                                                                                                                                                                                                                                                                                                                                                                                                                                                                                                                                                                                                                                                                                                                                                                                                                                                                                                                                                                                                                                                                                                                                                                                                                                                                                                                                                                                                                                                                                                                                                                                                                                                                                                                                                                                                                                                                                                                                                                                                                                                                                                                                                                                                                                                                                                                                                                                                                                                                                                                                                                                                                                                                                                                                                                                                                                                                                                                                                                                                                                                                                                                                                                                                                                                                                                                                                                                                                                                                                                                                                                                                                                                                                                                                                                                                                                                                                                                                                                                                                                                                                                                                                                                                                                                                                                                                                                                                                                                                                                                                                                                                                                                                                                                                                                                                                                                                                                                                                                                                                                                                                                                                                                                                                                                                                                                                                                                                                                                                                                                                                                                                                                                                                                                                                                                                                                                                                                                                                                                                                                                                                                                                                                                                                                                                                                                                                                                                                                                                                                                                                                                                                                                                                                                                                                                                                                                                                                                                                                                                                                                                                                                                                                                                                                                                                                                                                                                                                                                                                                                                                                                                                                                                                                                                                                                                                                                                                                                                                                                                                                                                                                                                                                                                                                                                                                                                                                                                                                                                                                                                                                                                                                                                                                                                                                                                                                                                                                                                                                                                                                                                                                                                                                                                                                                                                                                                                                                                                                                                                                                                                                                                                                                                                                                                                                                                                                                                                                                                                                                                                                                                                                                                                                                                                                                                                                                                                                                                                                                                                                                                                                                                                                                                                                                                                                                                                                                                                                                                                                                                                                                                                                                                                                                                                                                                                                                                                                                                                                                                                                                                                                                                                                                                                                                                                                                                                                                                                                                                                                                                                                                                                                                                                                                | bb∆                                                                                                                                                                                                                                                                                                                                                                                                                                                                                                                                                                                                                                                                                                                                                                                                                                                                                                                                                                                                                                                                                                                                                                                                                                                                                                                                                                                                                                                                                                                                                                                                                                                                                                                                                                                                                                                                                                                                                                                                                                                                                                                                                                                                                                                                                                                                                                                                                                                                                                                                                                                                                                                                                                                                                                                                                                                                                                                                                                                                                                                                                                                                                                                                                                                                                                                                                                                                                                                                                                                                                                                                                                                                                                                                                                                                                                                                                                                                                                                                                                                                                                                                                                                                                                                                                                                                                                                                                                                                                                                                                                                                                                                                                                                                                                                                                                                                                                                                                                                                                                                                                                                                                                                                                                                                                                                                                                                                                                                                                                                                                                                                                                                                                                                                                                                                                                                                                                                                                                                                                                                                                                                                                                                                                                                                                                                                                                                                                                                                                                                                                                                                                                                                                                                                                                                                                                                                                                                                                                                                                                                                                                                                                                                                                                                                                                                                                                                                                                                                                                                                                                                                                                                                                                                                                                                                                                                                                                                                                                                                                                                                                                                                                                                                                                                                                                                                                                                                                                                                                                                                                                                                                                                                                                                                                                                                                                                                                                                                                                                                                                                                                                                                                                                                                                                                                                                                                                                                                                                                                                                                                                                                                                                                                                                                                                                                                                                                                                                                                                                                                                                                                                                                                                                                                                                                                                                                                                                                                                                                                                                                                                                                                                                                                                                                                                                                                                                                                                                                                                                                                                                                                                                                                                                                                                                                                                                                                                                                                                                                                                                                                                                                                                                                                                                                                                                                                                                                                                                                                                                                                                                                                                                                                                                                                                                                                                                                                                                                                                                                                                                                                                                                                                                                                                                                                                                                                                                                                                                                                                                                                                                                                                                                                                                                                                                                                                                                                                                                                                                                                                                                                                                                                                                                                                                                                                                                                                                                                                                                                                                                                                                                                                                                                                                                                                                                                                                                                                                                                                                                                                                                                                                                                                                                                                                                                                                                                                                                                                                                                                                                                                                                                                                                                                                                                                                                                                                                                                                                                                                                                                                                                                                                                                                                                                                                                                                                                                                                                                                                                                                                                                                                                                                                                                                                                                                                                                                                                                                                                                                                                                                                                                                                                                                                                                                                                                                                                                                                                                                                                                                                                                                                                                                                                                                                                                                                                                                                                                                                                                                                                                                                                                                                                                                                                                                                                                                                                                                                                                                                                                                                                                                                                                                                                                                                                                                                                                                                                                                                                                                                                                                                                                                                                                                                                                                                                                                                                                                                                                                                                                                                                                                                                                                                                                                                                                                                                                                                                                                                                                                                                                                                                                                                                                                                                                                                                                                                                                                                                                                                                                                                                                                                                                                                                                                                                                                                                                                                                                  | ress                                                                                                                                                                                                   | No                                                                                                                                                                                                                                                                                                                                                                                                                                                                                                                                                                                                                                                                                                                                                                                                                                                                                                                                                                                                                                                                                                                                                                                                                                                                                                                                                                                                                                                                                                                                                                                                                                                                                                                                                                                                                                                                                                                                                                                                                                                                                                                                                                                                                                                                                                                                                                                                                                                                                                                                                                                                                                                                                                                                                                                                                                                                                                                                                                                                                                                                                                                                                                                                                                                                                                                                                                                                                                                                                                                                                                                                                                                                                                                                                                                                                                                                                                                                                                                                                                                                                                                                                                                                                                                                                                                                                                                                                                                                                                                                                                                                                                                                                                                                                                                                                                                                                                                                                                                                                                                                                                                                                                                                                                                                                                                                                                                                                                                                                                                                                                                                                                                                                                                                                                                                                                                                                                                                                                                                                                                                                                                                                                                                                                                                                                                                                                                                                                                                                                                                                                                                                                                                                                                                                                                                                                                                                                                                                                                                                                                                                                                                                                                                                                                                                                                                                                                                                                                                                                                                                                                                                                                                                                                                                                                                                                                                                                                                                                                                                                                                                                                                                                                                                                                                                                                                                                                                                                                                                                                                                                                                                                                                                                                                                                                                                                                                                                                                                                                                                                                                                                                                                                                                                                                                                                                                                                                                                                                                                                                                                                                                                                                                                                                                                                                                                                                                                                                                                                                                                                                                                                                                                                                                                                                                                                                                                                                                                                                                                                                                                                                                                                                                                                                                                                                                                                                                                                                                                                                                                                                                                                                                                                                                                                                                                                                                                                                                                                                                                                                                                                                                                                                                                                                                                                                                                                                                                                                                                                                                                                                                                                                                                                                                                                                                                                                                                                                                                                                                                                                                                                                                                                                                                                                                                                                                                                                                                                                                                                                                                                                                                                                                                                                                                                                                                                                                                                                                                                                                                                                                                                                                                                                                                                                                                                                                                                                                                                                                                                                                                                                                                                                                                                                                                                                                                                                                                                                                                                                                                                                                                                                                                                                                                                                                                                                                                                                                                                                                                                                                                                                                                                                                                                                                                                                                                                                                                                                                                                                                                                                                                                                                                                                                                                                                                                                                                                                                                                                                                                                                                                                                                                                                                                                                                                                                                                                                                                                                                                                                                                                                                                                                                                                                                                                                                                                                                                                                                                                                                                                                                                                                                                                                                                                                                                                                                                                                                                                                                                                                                                                                                                                                                                                                                                                                                                                                                                                                                                                                                                                                                                                                                                                                                                                                                                                                                                                                                                                                                                                                                                                                                                                                                                                                                                                                                                                                                                                                                                                                                                                                                                                                                                                                                                                                                                                                                                                                                                                                                                                                                                                                                                                                                                                                                                                                                       | Str                                                                                                                                                                                                                                                                                                                                                                                                                                                                                                                                                                                                                                                                                                                                                                                                                                                                                                                                                                                                                                                                                                                                                                                                                                                                                                                                                                                                                                                                                                                                                                                                                                                                                                                                                                                                                                                                                                                                                                                                                                                                                                                                                                                                                                                                                                                                                                                                                                                                                                                                                                                                                                                                                                                                                                                                                                                                                                                                                                                                                                                                                                                                                                                                                                                                                                                                                                                                                                                                                                                                                                                                                                                                                                                                                                                                                                                                                                                                                                                                                                                                                                                                                                                                                                                                                                                                                                                                                                                                                                                                                                                                                                                                                                                                                                                                                                                                                                                                                                                                                                                                                                                                                                                                                                                                                                                                                                                                                                                                                                                                                                                                                                                                                                                                                                                                                                                                                                                                                                                                                                                                                                                                                                                                                                                                                                                                                                                                                                                                                                                                                                                                                                                                                                                                                                                                                                                                                                                                                                                                                                                                                                                                                                                                                                                                                                                                                                                                                                                                                                                                                                                                                                                                                                                                                                                                                                                                                                                                                                                                                                                                                                                                                                                                                                                                                                                                                                                                                                                                                                                                                                                                                                                                                                                                                                                                                                                                                                                                                                                                                                                                                                                                                                                                                                                                                                                                                                                                                                                                                                                                                                                                                                                                                                                                                                                                                                                                                                                                                                                                                                                                                                                                                                                                                                                                                                                                                                                                                                                                                                                                                                                                                                                                                                                                                                                                                                                                                                                                                                                                                                                                                                                                                                                                                                                                                                                                                                                                                                                                                                                                                                                                                                                                                                                                                                                                                                                                                                                                                                                                                                                                                                                                                                                                                                                                                                                                                                                                                                                                                                                                                                                                                                                                                                                                                                                                                                                                                                                                                                                                                                                                                                                                                                                                                                                                                                                                                                                                                                                                                                                                                                                                                                                                                                                                                                                                                                                                                                                                                                                                                                                                                                                                                                                                                                                                                                                                                                                                                                                                                                                                                                                                                                                                                                                                                                                                                                                                                                                                                                                                                                                                                                                                                                                                                                                                                                                                                                                                                                                                                                                                                                                                                                                                                                                                                                                                                                                                                                                                                                                                                                                                                                                                                                                                                                                                                                                                                                                                                                                                                                                                                                                                                                                                                                                                                                                                                                                                                                                                                                                                                                                                                                                                                                                                                                                                                                                                                                                                                                                                                                                                                                                                                                                                                                                                                                                                                                                                                                                                                                                                                                                                                                                                                                                                                                                                                                                                                                                                                                                                                                                                                                                                                                                                                                                                                                                                                                                                                                                                                                                                                                                                                                                                                                                                                                                                                                                                                           |                                                                                                                                                                                                                                                                                                                                                                                                                                                                                                                                                                                                                                                                                                                                                                                                                                                                                                                                                                                                                                                                                                                                                                                                                                                                                                                                                                                                                                                                                                                                                                                                                                                                                                                                                                                                                                                                                                                                                                                                                                                                                                                                                                                                                                                                                                                                                                                                                                                                                                                                                                                                                                                                                                                                                                                                                                                                                                                                                                                                                                                                                                                                                                                                                                                                                                                                                                                                                                                                                                                                                                                                                                                                                                                                                                                                                                                                                                                                                                                                                                                                                                                                                                                                                                                                                                                                                                                                                                                                                                                                                                                                                                                                                                                                                                                                                                                                                                                                                                                                                                                                                                                                                                                                                                                                                                                                                                                                                                                                                                                                                                                                                                                                                                                                                                                                                                                                                                                                                                                                                                                                                                                                                                                                                                                                                                                                                                                                                                                                                                                                                                                                                                                                                                                                                                                                                                                                                                                                                                                                                                                                                                                                                                                                                                                                                                                                                                                                                                                                                                                                                                                                                                                                                                                                                                                                                                                                                                                                                                                                                                                                                                                                                                                                                                                                                                                                                                                                                                                                                                                                                                                                                                                                                                                                                                                                                                                                                                                                                                                                                                                                                                                                                                                                                                                                                                                                                                                                                                                                                                                                                                                                                                                                                                                                                                                                                                                                                                                                                                                                                                                                                                                                                                                                                                                                                                                                                                                                                                                                                                                                                                                                                                                                                                                                                                                                                                                                                                                                                                                                                                                                                                                                                                                                                                                                                                                                                                                                                                                                                                                                                                                                                                                                                                                                                                                                                                                                                                                                                                                                                                                                                                                                                                                                                                                                                                                                                                                                                                                                                                                                                                                                                                                                                                                                                                                                                                                                                                                                                                                                                                                                                                                                                                                                                                                                                                                                                                                                                                                                                                                                                                                                                                                                                                                                                                                                                                                                                                                                                                                                                                                                                                                                                                                                                                                                                                                                                                                                                                                                                                                                                                                                                                                                                                                                                                                                                                                                                                                                                                                                                                                                                                                                                                                                                                                                                                                                                                                                                                                                                                                                                                                                                                                                                                                                                                                                                                                                                                                                                                                                                                                                                                                                                                                                                                                                                                                                                                                                                                                                                                                                                                                                                                                                                                                                                                                                                                                                                                                                                                                                                                                                                                                                                                                                                                                                                                                                                                                                                                                                                                                                                                                                                                                                                                                                                                                                                                                                                                                                                                                                                                                                                                                                                                                                                                                                                                                                                                                                                                                                                                                                                                                                                                                                                                                                                                                                                                                                                                                                                                                   | ;ity /                                                                                                                                                                                                                                                                                                                                                                                                                                                                                                                                                                                                                                                                                                                                                                                                                                                                                                                                                                                                                                                                                                                                                                                                                                                                                                                                                                                                                                                                                                                                                                                                                                                                                                                                                                                                                                                                                                                                                                                                                                                                                                                                                                                                                                                        | Τον                                                                                                                                                                                                                                                                                                                                                                                                                                                                                                                                                                                                                                                                                                                                                                                                                                                                                                                                                                                                                                                                                                                                                                                                                                                                                                                                                                                                                                                                                                                                                                                                                                                                                                                                                                                                                                                                                                                                                                                                                                                                                                                                                          | vn                                                                                                                                                                                                                                                                                                                                                                                                                                                                                     | / Pro                                                                                                                                                                                                                                                                                                                                                                                                                                                                                                                                                                                                                                                                                                                                                                                                                                                                                                                                                                                                                                                                                                                                                                                                                                                                                                                                                                                                                                                                                                                                                                                                                                                                                                                                                                                                                                                                                                                                                                                                                                                                                                                                                                                                                              | winc                                                                                                                                                                                                                                                                                                                                                       |                                                                                                                                                                                                                                                                                                                                                                                                                                                                                                                                                                                                                                                                                                                                                                                                                                                                                                                                                                                                                                                                                                                                                                                                                                                                                                                                                                                                                                                                                                                                                                                                                                                                                                                                                                                                                                                                                                                                                                                                                                                                                                                                                                                                                                                                                                          | -                                                                                                                                                                                                                                                                                                                                                                                                                                                                                                                                                                                                       |                                                                                                                                                                                                                                                                                                                                                                                                                                                                                                                                                                                                       |                                                                                                                                                                                                                                                                                                                                                                                                                                                                                                                                                                                                                                                                                                                                                                                                                                                                                                                                                                                                                                                                                                               |                                                                                                                                                                                                                                                                                                                                                                                                                                                                                                                                                                                                                                                                                                                                                                                                |                                                                                                                                                                                                                                                                                                                                                                                                                                                                                                                                                                                                                                                              |                                                                                                                                                                                                                                                                                                                                                                                                                                                                                                                                                                                                                                                                                                                                                                                                                                                                                                                                                                                                                                                                                                                                                                                                       | _                                                                                                                                                                                                                                                                                                                                                                                                                                                                                                                                                                                                                                                                                                                                                                                                                                                                                                                                                                                                                                                                                                                                                                                                                                                                                                                                                                                                                     | _                                                                                                                                                                                                                                                                                                                                                                                                                                                                                                                                                                                                                                                                                                                                                                                                                                                                                                                                                                                                                               |                                                                          |                                                                                                                                                                                                                                                                                                                                                                                                                                                                                                                                                                                                                                                                                                                                                                                                                            |
|               |                                       |                                              |                                                                                                                                                                                                                            | (1                                                                                                                                                                                                                                           | Jusii                                                                                                                                                                                                                                                                                                                                                                                                    | 1033                                                                                                                                                                                                                                                                                                                                                                                                                                                                                                                                                                                                                                                                                                                                                                                                                                                                                                                                                                                                                                                                                                                                                                                                                                                                                                                                                                                                                                                                                                                                                                                                                                                                                                                                                                                                                                                                                                                                                                                                                                                                                                                                                                                                                                                                                                                                                                                                                                                                                                                                                                                                                                                                                                                                                                                                                                                                                                                                                                                                                                                                                                                                                                                                                                                                                                                                                                                                                                                                                                                                                                                                                                                                                                                                                                                                                                                                                                                                                                                                                                                                                                                                                                                                                                                                                                                                                                                                                                                                                                                                                                                                                                                                                                                                                                                                                                                                                                                                                                                                                                                                                                                                                                                                                                                                                                                                                                                                                                                                                                                                                                                                                                                                                                                                                                                                                                                                                                                                                                                                                                                                                                                                                                                                                                                                                                                                                                                                                                                                                                                                                                                                                                                                                                                                                                                                                                                                                                                                                                                                                                                                                                                                                                                                                                                                                                                                                                                                                                                                                                                                                                                                                                                                                                                                                                                                                                                                                                                                                                                                                                                                                                                                                                                                                                                                                                                                                                                                                                                                                                                                                                                                                                                                                                                                                                                                                                                                                                                                                                                                                                                                                                                                                                                                                                                                                                                                                                                                                                                                                                                                                                                                                                                                                                                                                                                                                                                                                                                                                                                                                                                                                                                                                                                                                                                                                                                                                                                                                                                                                                                                                                                                                                                                                                                                                                                                                                                                                                                                                                                                                                                                                                                                                                                                                                                                                                                                                                                                                                                                                                                                                                                                                                                                                                                                                                                                                                                                                                                                                                                                                                                                                                                                                                                                                                                                                                                                                                                                                                                                                                                                                                                                                                                                                                                                                                                                                                                                                                                                                                                                                                                                                                                                                                                                                                                                                                                                                                                                                                                                                                                                                                                                                                                                                                                                                                                                                                                                                                                                                                                                                                                                                                                                                                                                                                                                                                                                                                                                                                                                                                                                                                                                                                                                                                                                                                                                                                                                                                                                                                                                                                                                                                                                                                                                                                                                                                                                                                                                                                                                                                                                                                                                                                                                                                                                                                                                                                                                                                                                                                                                                                                                                                                                                                                                                                                                                                                                                                                                                                                                                                                                                                                                                                                                                                                                                                                                                                                                                                                                                                                                                                                                                                                                                                                                                                                                                                                                                                                                                                                                                                                                                                                                                                                                                                                                                                                                                                                                                                                                                                                                                                                                                                                                                                                                                                                                                                                                                                                                                                                                                                                                                                                                                                                                                                                                                                                                                                                                                                                                                                                                                                                                                                                                                                                                                                                                                                                                                                                                                                                                                                                                                                                                                                                                                                                                                                                                                                                                                                                                                                                                                                                                                                                                                                                                                                                                                                                                                                                                                                                                                                                                                                                                                                                                                                                                                           | -Auu                                                                                                                                                                                                                                                                                                                                                                                                                                                                                                                                                                                                                                                                                                                                                                                                                                                                                                                                                                                                                                                                                                                                                                                                                                                                                                                                                                                                                                                                                                                                                                                                                                                                                                                                                                                                                                                                                                                                                                                                                                                                                                                                                                                                                                                                                                                                                                                                                                                                                                                                                                                                                                                                                                                                                                                                                                                                                                                                                                                                                                                                                                                                                                                                                                                                                                                                                                                                                                                                                                                                                                                                                                                                                                                                                                                                                                                                                                                                                                                                                                                                                                                                                                                                                                                                                                                                                                                                                                                                                                                                                                                                                                                                                                                                                                                                                                                                                                                                                                                                                                                                                                                                                                                                                                                                                                                                                                                                                                                                                                                                                                                                                                                                                                                                                                                                                                                                                                                                                                                                                                                                                                                                                                                                                                                                                                                                                                                                                                                                                                                                                                                                                                                                                                                                                                                                                                                                                                                                                                                                                                                                                                                                                                                                                                                                                                                                                                                                                                                                                                                                                                                                                                                                                                                                                                                                                                                                                                                                                                                                                                                                                                                                                                                                                                                                                                                                                                                                                                                                                                                                                                                                                                                                                                                                                                                                                                                                                                                                                                                                                                                                                                                                                                                                                                                                                                                                                                                                                                                                                                                                                                                                                                                                                                                                                                                                                                                                                                                                                                                                                                                                                                                                                                                                                                                                                                                                                                                                                                                                                                                                                                                                                                                                                                                                                                                                                                                                                                                                                                                                                                                                                                                                                                                                                                                                                                                                                                                                                                                                                                                                                                                                                                                                                                                                                                                                                                                                                                                                                                                                                                                                                                                                                                                                                                                                                                                                                                                                                                                                                                                                                                                                                                                                                                                                                                                                                                                                                                                                                                                                                                                                                                                                                                                                                                                                                                                                                                                                                                                                                                                                                                                                                                                                                                                                                                                                                                                                                                                                                                                                                                                                                                                                                                                                                                                                                                                                                                                                                                                                                                                                                                                                                                                                                                                                                                                                                                                                                                                                                                                                                                                                                                                                                                                                                                                                                                                                                                                                                                                                                                                                                                                                                                                                                                                                                                                                                                                                                                                                                                                                                                                                                                                                                                                                                                                                                                                                                                                                                                                                                                                                                                                                                                                                                                                                                                                                                                                                                                                                                                                                                                                                                                                                                                                                                                                                                                                                                                                                                                                                                                                                                                                                                                                                                                                                                                                                                                                                                                                                                                                                                                                                                                                                                                                                                                                                                                                                                                                                                                                                                                                                                                                                                                                                                                                                                                                                                                                                                                                                                                                                                                                                                                                                                                                                                                                                                                                                                                                                                                                                                                                                                                                                                                                                                                                                                                                                                                                                                                                                                                                                                                                                                                                                                                                                                                                                                                                                                                 | 1633                                                                                                                                                                                                   | . 140.                                                                                                                                                                                                                                                                                                                                                                                                                                                                                                                                                                                                                                                                                                                                                                                                                                                                                                                                                                                                                                                                                                                                                                                                                                                                                                                                                                                                                                                                                                                                                                                                                                                                                                                                                                                                                                                                                                                                                                                                                                                                                                                                                                                                                                                                                                                                                                                                                                                                                                                                                                                                                                                                                                                                                                                                                                                                                                                                                                                                                                                                                                                                                                                                                                                                                                                                                                                                                                                                                                                                                                                                                                                                                                                                                                                                                                                                                                                                                                                                                                                                                                                                                                                                                                                                                                                                                                                                                                                                                                                                                                                                                                                                                                                                                                                                                                                                                                                                                                                                                                                                                                                                                                                                                                                                                                                                                                                                                                                                                                                                                                                                                                                                                                                                                                                                                                                                                                                                                                                                                                                                                                                                                                                                                                                                                                                                                                                                                                                                                                                                                                                                                                                                                                                                                                                                                                                                                                                                                                                                                                                                                                                                                                                                                                                                                                                                                                                                                                                                                                                                                                                                                                                                                                                                                                                                                                                                                                                                                                                                                                                                                                                                                                                                                                                                                                                                                                                                                                                                                                                                                                                                                                                                                                                                                                                                                                                                                                                                                                                                                                                                                                                                                                                                                                                                                                                                                                                                                                                                                                                                                                                                                                                                                                                                                                                                                                                                                                                                                                                                                                                                                                                                                                                                                                                                                                                                                                                                                                                                                                                                                                                                                                                                                                                                                                                                                                                                                                                                                                                                                                                                                                                                                                                                                                                                                                                                                                                                                                                                                                                                                                                                                                                                                                                                                                                                                                                                                                                                                                                                                                                                                                                                                                                                                                                                                                                                                                                                                                                                                                                                                                                                                                                                                                                                                                                                                                                                                                                                                                                                                                                                                                                                                                                                                                                                                                                                                                                                                                                                                                                                                                                                                                                                                                                                                                                                                                                                                                                                                                                                                                                                                                                                                                                                                                                                                                                                                                                                                                                                                                                                                                                                                                                                                                                                                                                                                                                                                                                                                                                                                                                                                                                                                                                                                                                                                                                                                                                                                                                                                                                                                                                                                                                                                                                                                                                                                                                                                                                                                                                                                                                                                                                                                                                                                                                                                                                                                                                                                                                                                                                                                                                                                                                                                                                                                                                                                                                                                                                                                                                                                                                                                                                                                                                                                                                                                                                                                                                                                                                                                                                                                                                                                                                                                                                                                                                                                                                                                                                                                                                                                                                                                                                                                                                                                                                                                                                                                                                                                                                                                                                                                                                                                                                                                                                                                                                                                                                                                                                                                                                                                                                                                                                                                                                                                                                                                                                                                                                                                                                                                                                                                                                                                                                                                                                                                   | . 011                                                                                                                                                                                                                                                                                                                                                                                                                                                                                                                                                                                                                                                                                                                                                                                                                                                                                                                                                                                                                                                                                                                                                                                                                                                                                                                                                                                                                                                                                                                                                                                                                                                                                                                                                                                                                                                                                                                                                                                                                                                                                                                                                                                                                                                                                                                                                                                                                                                                                                                                                                                                                                                                                                                                                                                                                                                                                                                                                                                                                                                                                                                                                                                                                                                                                                                                                                                                                                                                                                                                                                                                                                                                                                                                                                                                                                                                                                                                                                                                                                                                                                                                                                                                                                                                                                                                                                                                                                                                                                                                                                                                                                                                                                                                                                                                                                                                                                                                                                                                                                                                                                                                                                                                                                                                                                                                                                                                                                                                                                                                                                                                                                                                                                                                                                                                                                                                                                                                                                                                                                                                                                                                                                                                                                                                                                                                                                                                                                                                                                                                                                                                                                                                                                                                                                                                                                                                                                                                                                                                                                                                                                                                                                                                                                                                                                                                                                                                                                                                                                                                                                                                                                                                                                                                                                                                                                                                                                                                                                                                                                                                                                                                                                                                                                                                                                                                                                                                                                                                                                                                                                                                                                                                                                                                                                                                                                                                                                                                                                                                                                                                                                                                                                                                                                                                                                                                                                                                                                                                                                                                                                                                                                                                                                                                                                                                                                                                                                                                                                                                                                                                                                                                                                                                                                                                                                                                                                                                                                                                                                                                                                                                                                                                                                                                                                                                                                                                                                                                                                                                                                                                                                                                                                                                                                                                                                                                                                                                                                                                                                                                                                                                                                                                                                                                                                                                                                                                                                                                                                                                                                                                                                                                                                                                                                                                                                                                                                                                                                                                                                                                                                                                                                                                                                                                                                                                                                                                                                                                                                                                                                                                                                                                                                                                                                                                                                                                                                                                                                                                                                                                                                                                                                                                                                                                                                                                                                                                                                                                                                                                                                                                                                                                                                                                                                                                                                                                                                                                                                                                                                                                                                                                                                                                                                                                                                                                                                                                                                                                                                                                                                                                                                                                                                                                                                                                                                                                                                                                                                                                                                                                                                                                                                                                                                                                                                                                                                                                                                                                                                                                                                                                                                                                                                                                                                                                                                                                                                                                                                                                                                                                                                                                                                                                                                                                                                                                                                                                                                                                                                                                                                                                                                                                                                                                                                                                                                                                                                                                                                                                                                                                                                                                                                                                                                                                                                                                                                                                                                                                                                                                                                                                                                                                                                                                                                                                                                                                                                                                                                                                                                                                                                                                                                                                                                                                                                                                                                                                                                                                                                                                                                                                                                                                                                                                                                                                                                                                                         |                                                                                                                                                                                                                                                                                                                                                                                                                                                                                                                                                                                                                                                                                                                                                                                                                                                                                                                                                                                                                                                                                                                                                                                                                                                                                                                                                                                                                                                                                                                                                                                                                                                                                                                                                                                                                                                                                                                                                                                                                                                                                                                                                                                                                                                                                                                                                                                                                                                                                                                                                                                                                                                                                                                                                                                                                                                                                                                                                                                                                                                                                                                                                                                                                                                                                                                                                                                                                                                                                                                                                                                                                                                                                                                                                                                                                                                                                                                                                                                                                                                                                                                                                                                                                                                                                                                                                                                                                                                                                                                                                                                                                                                                                                                                                                                                                                                                                                                                                                                                                                                                                                                                                                                                                                                                                                                                                                                                                                                                                                                                                                                                                                                                                                                                                                                                                                                                                                                                                                                                                                                                                                                                                                                                                                                                                                                                                                                                                                                                                                                                                                                                                                                                                                                                                                                                                                                                                                                                                                                                                                                                                                                                                                                                                                                                                                                                                                                                                                                                                                                                                                                                                                                                                                                                                                                                                                                                                                                                                                                                                                                                                                                                                                                                                                                                                                                                                                                                                                                                                                                                                                                                                                                                                                                                                                                                                                                                                                                                                                                                                                                                                                                                                                                                                                                                                                                                                                                                                                                                                                                                                                                                                                                                                                                                                                                                                                                                                                                                                                                                                                                                                                                                                                                                                                                                                                                                                                                                                                                                                                                                                                                                                                                                                                                                                                                                                                                                                                                                                                                                                                                                                                                                                                                                                                                                                                                                                                                                                                                                                                                                                                                                                                                                                                                                                                                                                                                                                                                                                                                                                                                                                                                                                                                                                                                                                                                                                                                                                                                                                                                                                                                                                                                                                                                                                                                                                                                                                                                                                                                                                                                                                                                                                                                                                                                                                                                                                                                                                                                                                                                                                                                                                                                                                                                                                                                                                                                                                                                                                                                                                                                                                                                                                                                                                                                                                                                                                                                                                                                                                                                                                                                                                                                                                                                                                                                                                                                                                                                                                                                                                                                                                                                                                                                                                                                                                                                                                                                                                                                                                                                                                                                                                                                                                                                                                                                                                                                                                                                                                                                                                                                                                                                                                                                                                                                                                                                                                                                                                                                                                                                                                                                                                                                                                                                                                                                                                                                                                                                                                                                                                                                                                                                                                                                                                                                                                                                                                                                                                                                                                                                                                                                                                                                                                                                                                                                                                                                                                                                                                                                                                                                                                                                                                                                                                                                                                                                                                                                                                                                                                                                                                                                                                                                                                                                                                                                                                                                                                                                                                                                   | nty /                                                                                                                                                                                                                                                                                                                                                                                                                                                                                                                                                                                                                                                                                                                                                                                                                                                                                                                                                                                                                                                                                                                                                                                                                                                                                                                                                                                                                                                                                                                                                                                                                                                                                                                                                                                                                                                                                                                                                                                                                                                                                                                                                                                                                                                         | 100                                                                                                                                                                                                                                                                                                                                                                                                                                                                                                                                                                                                                                                                                                                                                                                                                                                                                                                                                                                                                                                                                                                                                                                                                                                                                                                                                                                                                                                                                                                                                                                                                                                                                                                                                                                                                                                                                                                                                                                                                                                                                                                                                          | VII                                                                                                                                                                                                                                                                                                                                                                                                                                                                                    | , 110                                                                                                                                                                                                                                                                                                                                                                                                                                                                                                                                                                                                                                                                                                                                                                                                                                                                                                                                                                                                                                                                                                                                                                                                                                                                                                                                                                                                                                                                                                                                                                                                                                                                                                                                                                                                                                                                                                                                                                                                                                                                                                                                                                                                                              | , vinc                                                                                                                                                                                                                                                                                                                                                     |                                                                                                                                                                                                                                                                                                                                                                                                                                                                                                                                                                                                                                                                                                                                                                                                                                                                                                                                                                                                                                                                                                                                                                                                                                                                                                                                                                                                                                                                                                                                                                                                                                                                                                                                                                                                                                                                                                                                                                                                                                                                                                                                                                                                                                                                                                          |                                                                                                                                                                                                                                                                                                                                                                                                                                                                                                                                                                                                         |                                                                                                                                                                                                                                                                                                                                                                                                                                                                                                                                                                                                       |                                                                                                                                                                                                                                                                                                                                                                                                                                                                                                                                                                                                                                                                                                                                                                                                                                                                                                                                                                                                                                                                                                               |                                                                                                                                                                                                                                                                                                                                                                                                                                                                                                                                                                                                                                                                                                                                                                                                |                                                                                                                                                                                                                                                                                                                                                                                                                                                                                                                                                                                                                                                              |                                                                                                                                                                                                                                                                                                                                                                                                                                                                                                                                                                                                                                                                                                                                                                                                                                                                                                                                                                                                                                                                                                                                                                                                       |                                                                                                                                                                                                                                                                                                                                                                                                                                                                                                                                                                                                                                                                                                                                                                                                                                                                                                                                                                                                                                                                                                                                                                                                                                                                                                                                                                                                                       |                                                                                                                                                                                                                                                                                                                                                                                                                                                                                                                                                                                                                                                                                                                                                                                                                                                                                                                                                                                                                                 |                                                                          |                                                                                                                                                                                                                                                                                                                                                                                                                                                                                                                                                                                                                                                                                                                                                                                                                            |
|               |                                       |                                              |                                                                                                                                                                                                                            | ou-P                                                                                                                                                                                                                                         | ері                                                                                                                                                                                                                                                                                                                                                                                                      | to                                                                                                                                                                                                                                                                                                                                                                                                                                                                                                                                                                                                                                                                                                                                                                                                                                                                                                                                                                                                                                                                                                                                                                                                                                                                                                                                                                                                                                                                                                                                                                                                                                                                                                                                                                                                                                                                                                                                                                                                                                                                                                                                                                                                                                                                                                                                                                                                                                                                                                                                                                                                                                                                                                                                                                                                                                                                                                                                                                                                                                                                                                                                                                                                                                                                                                                                                                                                                                                                                                                                                                                                                                                                                                                                                                                                                                                                                                                                                                                                                                                                                                                                                                                                                                                                                                                                                                                                                                                                                                                                                                                                                                                                                                                                                                                                                                                                                                                                                                                                                                                                                                                                                                                                                                                                                                                                                                                                                                                                                                                                                                                                                                                                                                                                                                                                                                                                                                                                                                                                                                                                                                                                                                                                                                                                                                                                                                                                                                                                                                                                                                                                                                                                                                                                                                                                                                                                                                                                                                                                                                                                                                                                                                                                                                                                                                                                                                                                                                                                                                                                                                                                                                                                                                                                                                                                                                                                                                                                                                                                                                                                                                                                                                                                                                                                                                                                                                                                                                                                                                                                                                                                                                                                                                                                                                                                                                                                                                                                                                                                                                                                                                                                                                                                                                                                                                                                                                                                                                                                                                                                                                                                                                                                                                                                                                                                                                                                                                                                                                                                                                                                                                                                                                                                                                                                                                                                                                                                                                                                                                                                                                                                                                                                                                                                                                                                                                                                                                                                                                                                                                                                                                                                                                                                                                                                                                                                                                                                                                                                                                                                                                                                                                                                                                                                                                                                                                                                                                                                                                                                                                                                                                                                                                                                                                                                                                                                                                                                                                                                                                                                                                                                                                                                                                                                                                                                                                                                                                                                                                                                                                                                                                                                                                                                                                                                                                                                                                                                                                                                                                                                                                                                                                                                                                                                                                                                                                                                                                                                                                                                                                                                                                                                                                                                                                                                                                                                                                                                                                                                                                                                                                                                                                                                                                                                                                                                                                                                                                                                                                                                                                                                                                                                                                                                                                                                                                                                                                                                                                                                                                                                                                                                                                                                                                                                                                                                                                                                                                                                                                                                                                                                                                                                                                                                                                                                                                                                                                                                                                                                                                                                                                                                                                                                                                                                                                                                                                                                                                                                                                                                                                                                                                                                                                                                                                                                                                                                                                                                                                                                                                                                                                                                                                                                                                                                                                                                                                                                                                                                                                                                                                                                                                                                                                                                                                                                                                                                                                                                                                                                                                                                                                                                                                                                                                                                                                                                                                                                                                                                                                                                                                                                                                                                                                                                                                                                                                                                                                                                                                                                                                                                                                                                                                                                                                                                                                                                                                                                                                                                                                                                                                                                                                                                                                                                                                                                                                                                                                                                                                                                                                                                                                                                                                                                                                                                                             |                                                                                                                                                                                                                                                                                                                                                                                                                                                                                                                                                                                                                                                                                                                                                                                                                                                                                                                                                                                                                                                                                                                                                                                                                                                                                                                                                                                                                                                                                                                                                                                                                                                                                                                                                                                                                                                                                                                                                                                                                                                                                                                                                                                                                                                                                                                                                                                                                                                                                                                                                                                                                                                                                                                                                                                                                                                                                                                                                                                                                                                                                                                                                                                                                                                                                                                                                                                                                                                                                                                                                                                                                                                                                                                                                                                                                                                                                                                                                                                                                                                                                                                                                                                                                                                                                                                                                                                                                                                                                                                                                                                                                                                                                                                                                                                                                                                                                                                                                                                                                                                                                                                                                                                                                                                                                                                                                                                                                                                                                                                                                                                                                                                                                                                                                                                                                                                                                                                                                                                                                                                                                                                                                                                                                                                                                                                                                                                                                                                                                                                                                                                                                                                                                                                                                                                                                                                                                                                                                                                                                                                                                                                                                                                                                                                                                                                                                                                                                                                                                                                                                                                                                                                                                                                                                                                                                                                                                                                                                                                                                                                                                                                                                                                                                                                                                                                                                                                                                                                                                                                                                                                                                                                                                                                                                                                                                                                                                                                                                                                                                                                                                                                                                                                                                                                                                                                                                                                                                                                                                                                                                                                                                                                                                                                                                                                                                                                                                                                                                                                                                                                                                                                                                                                                                                                                                                                                                                                                                                                                                                                                                                                                                                                                                                                                                                                                                                                                                                                                                                                                                                                                                                                                                                                                                                                                                                                                                                                                                                                                                                                                                                                                                                                                                                                                                                                                                                                                                                                                                                                                                                                                                                                                                                                                                                                                                                                                                                                                                                                                                                                                                                                                                                                                                                                                                                                                                                                                                                                                                                                                                                                                                                                                                                                                                                                                                                                                                                                                                                                                                                                                                                                                                                                                                                                                                                                                                                                                                                                                                                                                                                                                                                                                                                                                                                                                                                                                                                                                                                                                                                                                                                                                                                                                                                                                                                                                                                                                                                                                                                                                                                                                                                                                                                                                                                                                                                                                                                                                                                                                                                                                                                                                                                                                                                                                                                                                                                                                                                                                                                                                                                                                                                                                                                                                                                                                                                                                                                                                                                                                                                                                                                                                                                                                                                                                                                                                                                                                                                                                                                                                                                                                                                                                                                                                                                                                                                                                                                                                                                                                                                                                                                                                                                                                                                                                                                                                                                                                                                                                                                                                                                                                                                                                                                                                                                                                                                                                                                                                                                                                                                                                                                                                                                                                                                                                                                                                                                                                                                                                                                                                                                                                                                                                                                                                                                                                                                                                                                                                                                                                                                                                                                                                                                                                                                                                                                                                                                                                                                                                                                                                                                                                                                                                                                                                                                                                                                                                                                      |                                                                                                                                                                                                        |                                                                                                                                                                                                                                                                                                                                                                                                                                                                                                                                                                                                                                                                                                                                                                                                                                                                                                                                                                                                                                                                                                                                                                                                                                                                                                                                                                                                                                                                                                                                                                                                                                                                                                                                                                                                                                                                                                                                                                                                                                                                                                                                                                                                                                                                                                                                                                                                                                                                                                                                                                                                                                                                                                                                                                                                                                                                                                                                                                                                                                                                                                                                                                                                                                                                                                                                                                                                                                                                                                                                                                                                                                                                                                                                                                                                                                                                                                                                                                                                                                                                                                                                                                                                                                                                                                                                                                                                                                                                                                                                                                                                                                                                                                                                                                                                                                                                                                                                                                                                                                                                                                                                                                                                                                                                                                                                                                                                                                                                                                                                                                                                                                                                                                                                                                                                                                                                                                                                                                                                                                                                                                                                                                                                                                                                                                                                                                                                                                                                                                                                                                                                                                                                                                                                                                                                                                                                                                                                                                                                                                                                                                                                                                                                                                                                                                                                                                                                                                                                                                                                                                                                                                                                                                                                                                                                                                                                                                                                                                                                                                                                                                                                                                                                                                                                                                                                                                                                                                                                                                                                                                                                                                                                                                                                                                                                                                                                                                                                                                                                                                                                                                                                                                                                                                                                                                                                                                                                                                                                                                                                                                                                                                                                                                                                                                                                                                                                                                                                                                                                                                                                                                                                                                                                                                                                                                                                                                                                                                                                                                                                                                                                                                                                                                                                                                                                                                                                                                                                                                                                                                                                                                                                                                                                                                                                                                                                                                                                                                                                                                                                                                                                                                                                                                                                                                                                                                                                                                                                                                                                                                                                                                                                                                                                                                                                                                                                                                                                                                                                                                                                                                                                                                                                                                                                                                                                                                                                                                                                                                                                                                                                                                                                                                                                                                                                                                                                                                                                                                                                                                                                                                                                                                                                                                                                                                                                                                                                                                                                                                                                                                                                                                                                                                                                                                                                                                                                                                                                                                                                                                                                                                                                                                                                                                                                                                                                                                                                                                                                                                                                                                                                                                                                                                                                                                                                                                                                                                                                                                                                                                                                                                                                                                                                                                                                                                                                                                                                                                                                                                                                                                                                                                                                                                                                                                                                                                                                                                                                                                                                                                                                                                                                                                                                                                                                                                                                                                                                                                                                                                                                                                                                                                                                                                                                                                                                                                                                                                                                                                                                                                                                                                                                                                                                                                                                                                                                                                                                                                                                                                                                                                                                                                                                                                                                                                                                                                                                                                                                                                                                                                                                                                                                                                                                                                                                                                                                                                                                                                                                                                                                                                                                                                                                                                                                                                                                                                                                                                                                                                                                                                                                                                                                                                                                                                                                                          |                                                                                                                                                                                                                                                                                                                                                                                                                                                                                                                                                                                                                                                                                                                                                                                                                                                                                                                                                                                                                                                                                                                                                                                                                                                                                                                                                                                                                                                                                                                                                                                                                                                                                                                                                                                                                                                                                                                                                                                                                                                                                                                                                                                                                                                                                                                                                                                                                                                                                                                                                                                                                                                                                                                                                                                                                                                                                                                                                                                                                                                                                                                                                                                                                                                                                                                                                                                                                                                                                                                                                                                                                                                                                                                                                                                                                                                                                                                                                                                                                                                                                                                                                                                                                                                                                                                                                                                                                                                                                                                                                                                                                                                                                                                                                                                                                                                                                                                                                                                                                                                                                                                                                                                                                                                                                                                                                                                                                                                                                                                                                                                                                                                                                                                                                                                                                                                                                                                                                                                                                                                                                                                                                                                                                                                                                                                                                                                                                                                                                                                                                                                                                                                                                                                                                                                                                                                                                                                                                                                                                                                                                                                                                                                                                                                                                                                                                                                                                                                                                                                                                                                                                                                                                                                                                                                                                                                                                                                                                                                                                                                                                                                                                                                                                                                                                                                                                                                                                                                                                                                                                                                                                                                                                                                                                                                                                                                                                                                                                                                                                                                                                                                                                                                                                                                                                                                                                                                                                                                                                                                                                                                                                                                                                                                                                                                                                                                                                                                                                                                                                                                                                                                                                                                                                                                                                                                                                                                                                                                                                                                                                                                                                                                                                                                                                                                                                                                                                                                                                                                                                                                                                                                                                                                                                                                                                                                                                                                                                                                                                                                                                                                                                                                                                                                                                                                                                                                                                                                                                                                                                                                                                                                                                                                                                                                                                                                                                                                                                                                                                                                                                                                                                                                                                                                                                                                                                                                                                                                                                                                                                                                                                                                                                                                                                                                                                                                                                                                                                                                                                                                                                                                                                                                                                                                                                                                                                                                                                                                                                                                                                                                                                                                                                                                                                                                                                                                                                                                                                                                                                                                                                                                                                                                                                                                                                                                                                                                                                                                                                                                                                                                                                                                                                                                                                                                                                                                                                                                                                                                                                                                                                                                                                                                                                                                                                                                                                                                                                                                                                                                                                                                                                                                                                                                                                                                                                                                                                                                                                                                                                                                                                                                                                                                                                                                                                                                                                                                                                                                                                                                                                                                                                                                                                                                                                                                                                                                                                                                                                                                                                                                                                                                                                                                                                                                                                                                                                                                                                                                                                                                                                                                                                                                                                                                                                                                                                                                                                                                                                                                                                                                                                                                                                                                                                                                                                                                                                                                                                                                                                                                                                                                                                                                                                                                                                                                                                                                                                               |                                                                                                                                                                                                                                                                                                                                                                                                                                                                                                                                                                                                                                                                                                                                                                                                                                                                                                                                                                                                                                                                                                                                                                                                                                                                                                                                                                                                                                                                                                                                                                                                                                                                                                                                                                                                                                                                                                                                                                                                                                                                                                                                                                                                                                                                                                                                                                                                                                                                                                                                                                                                                                                                                                                                                                                                                                                                                                                                                                                                                                                                                                                                                                                                                                                                                                                                                                                                                                                                                                                                                                                                                                                                                                                                                                                                                                                                                                                                                                                                                                                                                                                                                                                                                                                                                                                                                                                                                                                                                                                                                                                                                                                                                                                                                                                                                                                                                                                                                                                                                                                                                                                                                                                                                                                                                                                                                                                                                                                                                                                                                                                                                                                                                                                                                                                                                                                                                                                                                                                                                                                                                                                                                                                                                                                                                                                                                                                                                                                                                                                                                                                                                                                                                                                                                                                                                                                                                                                                                                                                                                                                                                                                                                                                                                                                                                                                                                                                                                                                                                                                                                                                                                                                                                                                                                                                                                                                                                                                                                                                                                                                                                                                                                                                                                                                                                                                                                                                                                                                                                                                                                                                                                                                                                                                                                                                                                                                                                                                                                                                                                                                                                                                                                                                                                                                                                                                                                                                                                                                                                                                                                                                                                                                                                                                                                                                                                                                                                                                                                                                                                                                                                                                                                                                                                                                                                                                                                                                                                                                                                                                                                                                                                                                                                                                                                                                                                                                                                                                                                                                                                                                                                                                                                                                                                                                                                                                                                                                                                                                                                                                                                                                                                                                                                                                                                                                                                                                                                                                                                                                                                                                                                                                                                                                                                                                                                                                                                                                                                                                                                                                                                                                                                                                                                                                                                                                                                                                                                                                                                                                                                                                                                                                                                                                                                                                                                                                                                                                                                                                                                                                                                                                                                                                                                                                                                                                                                                                                                                                                                                                                                                                                                                                                                                                                                                                                                                                                                                                                                                                                                                                                                                                                                                                                                                                                                                                                                                                                                                                                                                                                                                                                                                                                                                                                                                                                                                                                                                                                                                                                                                                                                                                                                                                                                                                                                                                                                                                                                                                                                                                                                                                                                                                                                                                                                                                                                                                                                                                                                                                                                                                                                                                                                                                                                                                                                                                                                                                                                                                                                                                                                                                                                                                                                                                                                                                                                                                                                                                                                                                                                                                                                                                                                                                                                                                                                                                                                                                                                                                                                                                                                                                                                                                                                                                                                                                                                                                                                                                                                                                                                                                                                                                                                                                                                                                                                                                                                                                                                                                                                                   |                                                                                                                                                                                                                                                                                                                                                                                                                                                                                                                                                                                                                                                                                                                                                                                                                                                                                                                                                                                                                                                                                                                                                                                                                                                                                                                                                                                                                                                                                                                                                                                                                                                                                                                                                                                                                                                                                                                                                                                                                                                                                                                                                                                                                                                               |                                                                                                                                                                                                                                                                                                                                                                                                                                                                                                                                                                                                                                                                                                                                                                                                                                                                                                                                                                                                                                                                                                                                                                                                                                                                                                                                                                                                                                                                                                                                                                                                                                                                                                                                                                                                                                                                                                                                                                                                                                                                                                                                                              |                                                                                                                                                                                                                                                                                                                                                                                                                                                                                        |                                                                                                                                                                                                                                                                                                                                                                                                                                                                                                                                                                                                                                                                                                                                                                                                                                                                                                                                                                                                                                                                                                                                                                                                                                                                                                                                                                                                                                                                                                                                                                                                                                                                                                                                                                                                                                                                                                                                                                                                                                                                                                                                                                                                                                    |                                                                                                                                                                                                                                                                                                                                                            | (                                                                                                                                                                                                                                                                                                                                                                                                                                                                                                                                                                                                                                                                                                                                                                                                                                                                                                                                                                                                                                                                                                                                                                                                                                                                                                                                                                                                                                                                                                                                                                                                                                                                                                                                                                                                                                                                                                                                                                                                                                                                                                                                                                                                                                                                                                        | -                                                                                                                                                                                                                                                                                                                                                                                                                                                                                                                                                                                                       | -                                                                                                                                                                                                                                                                                                                                                                                                                                                                                                                                                                                                     |                                                                                                                                                                                                                                                                                                                                                                                                                                                                                                                                                                                                                                                                                                                                                                                                                                                                                                                                                                                                                                                                                                               |                                                                                                                                                                                                                                                                                                                                                                                                                                                                                                                                                                                                                                                                                                                                                                                                |                                                                                                                                                                                                                                                                                                                                                                                                                                                                                                                                                                                                                                                              |                                                                                                                                                                                                                                                                                                                                                                                                                                                                                                                                                                                                                                                                                                                                                                                                                                                                                                                                                                                                                                                                                                                                                                                                       |                                                                                                                                                                                                                                                                                                                                                                                                                                                                                                                                                                                                                                                                                                                                                                                                                                                                                                                                                                                                                                                                                                                                                                                                                                                                                                                                                                                                                       |                                                                                                                                                                                                                                                                                                                                                                                                                                                                                                                                                                                                                                                                                                                                                                                                                                                                                                                                                                                                                                 |                                                                          |                                                                                                                                                                                                                                                                                                                                                                                                                                                                                                                                                                                                                                                                                                                                                                                                                            |
| Conta         | act P                                 | ersc                                         | חכ                                                                                                                                                                                                                         |                                                                                                                                                                                                                                              |                                                                                                                                                                                                                                                                                                                                                                                                          |                                                                                                                                                                                                                                                                                                                                                                                                                                                                                                                                                                                                                                                                                                                                                                                                                                                                                                                                                                                                                                                                                                                                                                                                                                                                                                                                                                                                                                                                                                                                                                                                                                                                                                                                                                                                                                                                                                                                                                                                                                                                                                                                                                                                                                                                                                                                                                                                                                                                                                                                                                                                                                                                                                                                                                                                                                                                                                                                                                                                                                                                                                                                                                                                                                                                                                                                                                                                                                                                                                                                                                                                                                                                                                                                                                                                                                                                                                                                                                                                                                                                                                                                                                                                                                                                                                                                                                                                                                                                                                                                                                                                                                                                                                                                                                                                                                                                                                                                                                                                                                                                                                                                                                                                                                                                                                                                                                                                                                                                                                                                                                                                                                                                                                                                                                                                                                                                                                                                                                                                                                                                                                                                                                                                                                                                                                                                                                                                                                                                                                                                                                                                                                                                                                                                                                                                                                                                                                                                                                                                                                                                                                                                                                                                                                                                                                                                                                                                                                                                                                                                                                                                                                                                                                                                                                                                                                                                                                                                                                                                                                                                                                                                                                                                                                                                                                                                                                                                                                                                                                                                                                                                                                                                                                                                                                                                                                                                                                                                                                                                                                                                                                                                                                                                                                                                                                                                                                                                                                                                                                                                                                                                                                                                                                                                                                                                                                                                                                                                                                                                                                                                                                                                                                                                                                                                                                                                                                                                                                                                                                                                                                                                                                                                                                                                                                                                                                                                                                                                                                                                                                                                                                                                                                                                                                                                                                                                                                                                                                                                                                                                                                                                                                                                                                                                                                                                                                                                                                                                                                                                                                                                                                                                                                                                                                                                                                                                                                                                                                                                                                                                                                                                                                                                                                                                                                                                                                                                                                                                                                                                                                                                                                                                                                                                                                                                                                                                                                                                                                                                                                                                                                                                                                                                                                                                                                                                                                                                                                                                                                                                                                                                                                                                                                                                                                                                                                                                                                                                                                                                                                                                                                                                                                                                                                                                                                                                                                                                                                                                                                                                                                                                                                                                                                                                                                                                                                                                                                                                                                                                                                                                                                                                                                                                                                                                                                                                                                                                                                                                                                                                                                                                                                                                                                                                                                                                                                                                                                                                                                                                                                                                                                                                                                                                                                                                                                                                                                                                                                                                                                                                                                                                                                                                                                                                                                                                                                                                                                                                                                                                                                                                                                                                                                                                                                                                                                                                                                                                                                                                                                                                                                                                                                                                                                                                                                                                                                                                                                                                                                                                                                                                                                                                                                                                                                                                                                                                                                                                                                                                                                                                                                                                                                                                                                                                                                                                                                                                                                                                                                                                                                                                                                                                                                                                                                                                                                                                                                                                                                                                                                                                                                                                                                                                                                                                                                                                                                                                                                                                                                                                                                                                                                                                                                                                                                                                                                |                                                                                                                                                                                                                                                                                                                                                                                                                                                                                                                                                                                                                                                                                                                                                                                                                                                                                                                                                                                                                                                                                                                                                                                                                                                                                                                                                                                                                                                                                                                                                                                                                                                                                                                                                                                                                                                                                                                                                                                                                                                                                                                                                                                                                                                                                                                                                                                                                                                                                                                                                                                                                                                                                                                                                                                                                                                                                                                                                                                                                                                                                                                                                                                                                                                                                                                                                                                                                                                                                                                                                                                                                                                                                                                                                                                                                                                                                                                                                                                                                                                                                                                                                                                                                                                                                                                                                                                                                                                                                                                                                                                                                                                                                                                                                                                                                                                                                                                                                                                                                                                                                                                                                                                                                                                                                                                                                                                                                                                                                                                                                                                                                                                                                                                                                                                                                                                                                                                                                                                                                                                                                                                                                                                                                                                                                                                                                                                                                                                                                                                                                                                                                                                                                                                                                                                                                                                                                                                                                                                                                                                                                                                                                                                                                                                                                                                                                                                                                                                                                                                                                                                                                                                                                                                                                                                                                                                                                                                                                                                                                                                                                                                                                                                                                                                                                                                                                                                                                                                                                                                                                                                                                                                                                                                                                                                                                                                                                                                                                                                                                                                                                                                                                                                                                                                                                                                                                                                                                                                                                                                                                                                                                                                                                                                                                                                                                                                                                                                                                                                                                                                                                                                                                                                                                                                                                                                                                                                                                                                                                                                                                                                                                                                                                                                                                                                                                                                                                                                                                                                                                                                                                                                                                                                                                                                                                                                                                                                                                                                                                                                                                                                                                                                                                                                                                                                                                                                                                                                                                                                                                                                                                                                                                                                                                                                                                                                                                                                                                                                                                                                                                                                                                                                                                                                                                                                                                                                                                                                                                                                                                                                                                                                                                                                                                                                                                                                                                                                                                                                                                                                                                                                                                                                                                                                                                                                                                                                                                                                                                                                                                                                                                                                                                                                                                                                                                                                                                                                                                                                                                                                                                                                                                                                                                                                                                                                                                                                                                                                                                                                                                                                                                                                                                                                                                                                                                                                                                                                                                                                                                                                                                                                                                                                                                                                                                                                                                                                                                                                                                                                                                                                                                                                                                                                                                                                                                                                                                                                                                                                                                                                                                                                                                                                                                                                                                                                                                                                                                                                                                                                                                                                                                                                                                                                                                                                                                                                                                                                                                                                                                                                                                                                                                                                                                                                                                                                                                                                                                                                                                                                                                                                                                                                                                                                                                                                                                                                                                                                                                                                                                                                                                                                                                                                                                                                                                                                                                                                                                                                                                                                                                                                                                                                                                                                                                                                                                                                                                                                                                                                                                                                                                                                                                                                                                                                                                                                                                                                                                                                                                                                                                                                                                                                                                                                                                                                                                                                                                                      |                                                                                                                                                                                                        |                                                                                                                                                                                                                                                                                                                                                                                                                                                                                                                                                                                                                                                                                                                                                                                                                                                                                                                                                                                                                                                                                                                                                                                                                                                                                                                                                                                                                                                                                                                                                                                                                                                                                                                                                                                                                                                                                                                                                                                                                                                                                                                                                                                                                                                                                                                                                                                                                                                                                                                                                                                                                                                                                                                                                                                                                                                                                                                                                                                                                                                                                                                                                                                                                                                                                                                                                                                                                                                                                                                                                                                                                                                                                                                                                                                                                                                                                                                                                                                                                                                                                                                                                                                                                                                                                                                                                                                                                                                                                                                                                                                                                                                                                                                                                                                                                                                                                                                                                                                                                                                                                                                                                                                                                                                                                                                                                                                                                                                                                                                                                                                                                                                                                                                                                                                                                                                                                                                                                                                                                                                                                                                                                                                                                                                                                                                                                                                                                                                                                                                                                                                                                                                                                                                                                                                                                                                                                                                                                                                                                                                                                                                                                                                                                                                                                                                                                                                                                                                                                                                                                                                                                                                                                                                                                                                                                                                                                                                                                                                                                                                                                                                                                                                                                                                                                                                                                                                                                                                                                                                                                                                                                                                                                                                                                                                                                                                                                                                                                                                                                                                                                                                                                                                                                                                                                                                                                                                                                                                                                                                                                                                                                                                                                                                                                                                                                                                                                                                                                                                                                                                                                                                                                                                                                                                                                                                                                                                                                                                                                                                                                                                                                                                                                                                                                                                                                                                                                                                                                                                                                                                                                                                                                                                                                                                                                                                                                                                                                                                                                                                                                                                                                                                                                                                                                                                                                                                                                                                                                                                                                                                                                                                                                                                                                                                                                                                                                                                                                                                                                                                                                                                                                                                                                                                                                                                                                                                                                                                                                                                                                                                                                                                                                                                                                                                                                                                                                                                                                                                                                                                                                                                                                                                                                                                                                                                                                                                                                                                                                                                                                                                                                                                                                                                                                                                                                                                                                                                                                                                                                                                                                                                                                                                                                                                                                                                                                                                                                                                                                                                                                                                                                                                                                                                                                                                                                                                                                                                                                                                                                                                                                                                                                                                                                                                                                                                                                                                                                                                                                                                                                                                                                                                                                                                                                                                                                                                                                                                                                                                                                                                                                                                                                                                                                                                                                                                                                                                                                                                                                                                                                                                                                                                                                                                                                                                                                                                                                                                                                                                                                                                                                                                                                                                                                                                                                                                                                                                                                                                                                                                                                                                                                                                                                                                                                                                                                                                                                                                                                                                                                                                                                                                                                                                                                                                                                                                                                                                                                                                                                                                                                                                                                                                                                                                                                                                                                                                                                                                                                                                                                                                                                                                                                                                                                                                                                          |                                                                                                                                                                                                                                                                                                                                                                                                                                                                                                                                                                                                                                                                                                                                                                                                                                                                                                                                                                                                                                                                                                                                                                                                                                                                                                                                                                                                                                                                                                                                                                                                                                                                                                                                                                                                                                                                                                                                                                                                                                                                                                                                                                                                                                                                                                                                                                                                                                                                                                                                                                                                                                                                                                                                                                                                                                                                                                                                                                                                                                                                                                                                                                                                                                                                                                                                                                                                                                                                                                                                                                                                                                                                                                                                                                                                                                                                                                                                                                                                                                                                                                                                                                                                                                                                                                                                                                                                                                                                                                                                                                                                                                                                                                                                                                                                                                                                                                                                                                                                                                                                                                                                                                                                                                                                                                                                                                                                                                                                                                                                                                                                                                                                                                                                                                                                                                                                                                                                                                                                                                                                                                                                                                                                                                                                                                                                                                                                                                                                                                                                                                                                                                                                                                                                                                                                                                                                                                                                                                                                                                                                                                                                                                                                                                                                                                                                                                                                                                                                                                                                                                                                                                                                                                                                                                                                                                                                                                                                                                                                                                                                                                                                                                                                                                                                                                                                                                                                                                                                                                                                                                                                                                                                                                                                                                                                                                                                                                                                                                                                                                                                                                                                                                                                                                                                                                                                                                                                                                                                                                                                                                                                                                                                                                                                                                                                                                                                                                                                                                                                                                                                                                                                                                                                                                                                                                                                                                                                                                                                                                                                                                                                                                                                                                                                                                                                                                                                                                                                                                                                                                                                                                                                                                                                                                                                                                                                                                                                                                                                                                                                                                                                                                                                                                                                                                                                                                                                                                                                                                                                                                                                                                                                                                                                                                                                                                                                                                                                                                                                                                                                                                                                                                                                                                                                                                                                                                                                                                                                                                                                                                                                                                                                                                                                                                                                                                                                                                                                                                                                                                                                                                                                                                                                                                                                                                                                                                                                                                                                                                                                                                                                                                                                                                                                                                                                                                                                                                                                                                                                                                                                                                                                                                                                                                                                                                                                                                                                                                                                                                                                                                                                                                                                                                                                                                                                                                                                                                                                                                                                                                                                                                                                                                                                                                                                                                                                                                                                                                                                                                                                                                                                                                                                                                                                                                                                                                                                                                                                                                                                                                                                                                                                                                                                                                                                                                                                                                                                                                                                                                                                                                                                                                                                                                                                                                                                                                                                                                                                                                                                                                                                                                                                                                                                                                                                                                                                                                                                                                                                                                                                                                                                                                                                                                                                                                                                                                                                                                                                                                                                                                                                                                                                                                                                                                                                                                                                                                                                                                                                                                                                                                                                                                                                                                                                                                                                                                                                                               |                                                                                                                                                                                                                                                                                                                                                                                                                                                                                                                                                                                                                                                                                                                                                                                                                                                                                                                                                                                                                                                                                                                                                                                                                                                                                                                                                                                                                                                                                                                                                                                                                                                                                                                                                                                                                                                                                                                                                                                                                                                                                                                                                                                                                                                                                                                                                                                                                                                                                                                                                                                                                                                                                                                                                                                                                                                                                                                                                                                                                                                                                                                                                                                                                                                                                                                                                                                                                                                                                                                                                                                                                                                                                                                                                                                                                                                                                                                                                                                                                                                                                                                                                                                                                                                                                                                                                                                                                                                                                                                                                                                                                                                                                                                                                                                                                                                                                                                                                                                                                                                                                                                                                                                                                                                                                                                                                                                                                                                                                                                                                                                                                                                                                                                                                                                                                                                                                                                                                                                                                                                                                                                                                                                                                                                                                                                                                                                                                                                                                                                                                                                                                                                                                                                                                                                                                                                                                                                                                                                                                                                                                                                                                                                                                                                                                                                                                                                                                                                                                                                                                                                                                                                                                                                                                                                                                                                                                                                                                                                                                                                                                                                                                                                                                                                                                                                                                                                                                                                                                                                                                                                                                                                                                                                                                                                                                                                                                                                                                                                                                                                                                                                                                                                                                                                                                                                                                                                                                                                                                                                                                                                                                                                                                                                                                                                                                                                                                                                                                                                                                                                                                                                                                                                                                                                                                                                                                                                                                                                                                                                                                                                                                                                                                                                                                                                                                                                                                                                                                                                                                                                                                                                                                                                                                                                                                                                                                                                                                                                                                                                                                                                                                                                                                                                                                                                                                                                                                                                                                                                                                                                                                                                                                                                                                                                                                                                                                                                                                                                                                                                                                                                                                                                                                                                                                                                                                                                                                                                                                                                                                                                                                                                                                                                                                                                                                                                                                                                                                                                                                                                                                                                                                                                                                                                                                                                                                                                                                                                                                                                                                                                                                                                                                                                                                                                                                                                                                                                                                                                                                                                                                                                                                                                                                                                                                                                                                                                                                                                                                                                                                                                                                                                                                                                                                                                                                                                                                                                                                                                                                                                                                                                                                                                                                                                                                                                                                                                                                                                                                                                                                                                                                                                                                                                                                                                                                                                                                                                                                                                                                                                                                                                                                                                                                                                                                                                                                                                                                                                                                                                                                                                                                                                                                                                                                                                                                                                                                                                                                                                                                                                                                                                                                                                                                                                                                                                                                                                                                                                                                                                                                                                                                                                                                                                                                                                                                                                                                                                                                                                                                                                                                                                                                                                                                                                                                                                                                                                                                                                                                                                   |                                                                                                                                                                                                                                                                                                                                                                                                                                                                                                                                                                                                                                                                                                                                                                                                                                                                                                                                                                                                                                                                                                                                                                                                                                                                                                                                                                                                                                                                                                                                                                                                                                                                                                                                                                                                                                                                                                                                                                                                                                                                                                                                                                                                                                                               |                                                                                                                                                                                                                                                                                                                                                                                                                                                                                                                                                                                                                                                                                                                                                                                                                                                                                                                                                                                                                                                                                                                                                                                                                                                                                                                                                                                                                                                                                                                                                                                                                                                                                                                                                                                                                                                                                                                                                                                                                                                                                                                                                              |                                                                                                                                                                                                                                                                                                                                                                                                                                                                                        |                                                                                                                                                                                                                                                                                                                                                                                                                                                                                                                                                                                                                                                                                                                                                                                                                                                                                                                                                                                                                                                                                                                                                                                                                                                                                                                                                                                                                                                                                                                                                                                                                                                                                                                                                                                                                                                                                                                                                                                                                                                                                                                                                                                                                                    |                                                                                                                                                                                                                                                                                                                                                            |                                                                                                                                                                                                                                                                                                                                                                                                                                                                                                                                                                                                                                                                                                                                                                                                                                                                                                                                                                                                                                                                                                                                                                                                                                                                                                                                                                                                                                                                                                                                                                                                                                                                                                                                                                                                                                                                                                                                                                                                                                                                                                                                                                                                                                                                                                          | U                                                                                                                                                                                                                                                                                                                                                                                                                                                                                                                                                                                                       | om                                                                                                                                                                                                                                                                                                                                                                                                                                                                                                                                                                                                    | pan                                                                                                                                                                                                                                                                                                                                                                                                                                                                                                                                                                                                                                                                                                                                                                                                                                                                                                                                                                                                                                                                                                           | уте                                                                                                                                                                                                                                                                                                                                                                                                                                                                                                                                                                                                                                                                                                                                                                                            | elebi                                                                                                                                                                                                                                                                                                                                                                                                                                                                                                                                                                                                                                                        | non                                                                                                                                                                                                                                                                                                                                                                                                                                                                                                                                                                                                                                                                                                                                                                                                                                                                                                                                                                                                                                                                                                                                                                                                   | en                                                                                                                                                                                                                                                                                                                                                                                                                                                                                                                                                                                                                                                                                                                                                                                                                                                                                                                                                                                                                                                                                                                                                                                                                                                                                                                                                                                                                    | umi                                                                                                                                                                                                                                                                                                                                                                                                                                                                                                                                                                                                                                                                                                                                                                                                                                                                                                                                                                                                                             | ber                                                                      |                                                                                                                                                                                                                                                                                                                                                                                                                                                                                                                                                                                                                                                                                                                                                                                                                            |
|               |                                       |                                              |                                                                                                                                                                                                                            |                                                                                                                                                                                                                                              |                                                                                                                                                                                                                                                                                                                                                                                                          | In                                                                                                                                                                                                                                                                                                                                                                                                                                                                                                                                                                                                                                                                                                                                                                                                                                                                                                                                                                                                                                                                                                                                                                                                                                                                                                                                                                                                                                                                                                                                                                                                                                                                                                                                                                                                                                                                                                                                                                                                                                                                                                                                                                                                                                                                                                                                                                                                                                                                                                                                                                                                                                                                                                                                                                                                                                                                                                                                                                                                                                                                                                                                                                                                                                                                                                                                                                                                                                                                                                                                                                                                                                                                                                                                                                                                                                                                                                                                                                                                                                                                                                                                                                                                                                                                                                                                                                                                                                                                                                                                                                                                                                                                                                                                                                                                                                                                                                                                                                                                                                                                                                                                                                                                                                                                                                                                                                                                                                                                                                                                                                                                                                                                                                                                                                                                                                                                                                                                                                                                                                                                                                                                                                                                                                                                                                                                                                                                                                                                                                                                                                                                                                                                                                                                                                                                                                                                                                                                                                                                                                                                                                                                                                                                                                                                                                                                                                                                                                                                                                                                                                                                                                                                                                                                                                                                                                                                                                                                                                                                                                                                                                                                                                                                                                                                                                                                                                                                                                                                                                                                                                                                                                                                                                                                                                                                                                                                                                                                                                                                                                                                                                                                                                                                                                                                                                                                                                                                                                                                                                                                                                                                                                                                                                                                                                                                                                                                                                                                                                                                                                                                                                                                                                                                                                                                                                                                                                                                                                                                                                                                                                                                                                                                                                                                                                                                                                                                                                                                                                                                                                                                                                                                                                                                                                                                                                                                                                                                                                                                                                                                                                                                                                                                                                                                                                                                                                                                                                                                                                                                                                                                                                                                                                                                                                                                                                                                                                                                                                                                                                                                                                                                                                                                                                                                                                                                                                                                                                                                                                                                                                                                                                                                                                                                                                                                                                                                                                                                                                                                                                                                                                                                                                                                                                                                                                                                                                                                                                                                                                                                                                                                                                                                                                                                                                                                                                                                                                                                                                                                                                                                                                                                                                                                                                                                                                                                                                                                                                                                                                                                                                                                                                                                                                                                                                                                                                                                                                                                                                                                                                                                                                                                                                                                                                                                                                                                                                                                                                                                                                                                                                                                                                                                                                                                                                                                                                                                                                                                                                                                                                                                                                                                                                                                                                                                                                                                                                                                                                                                                                                                                                                                                                                                                                                                                                                                                                                                                                                                                                                                                                                                                                                                                                                                                                                                                                                                                                                                                                                                                                                                                                                                                                                                                                                                                                                                                                                                                                                                                                                                                                                                                                                                                                                                                                                                                                                                                                                                                                                                                                                                                                                                                                                                                                                                                                                                                                                                                                                                                                                                                                                                                                                                                                                                                                                                                                                                                                                                                                                                                                                                                                                                                                                                                                                                                                                                                                                                                                                                                                                                                                                                                                                                                                                                                                                                                             |                                                                                                                                                                                                                                                                                                                                                                                                                                                                                                                                                                                                                                                                                                                                                                                                                                                                                                                                                                                                                                                                                                                                                                                                                                                                                                                                                                                                                                                                                                                                                                                                                                                                                                                                                                                                                                                                                                                                                                                                                                                                                                                                                                                                                                                                                                                                                                                                                                                                                                                                                                                                                                                                                                                                                                                                                                                                                                                                                                                                                                                                                                                                                                                                                                                                                                                                                                                                                                                                                                                                                                                                                                                                                                                                                                                                                                                                                                                                                                                                                                                                                                                                                                                                                                                                                                                                                                                                                                                                                                                                                                                                                                                                                                                                                                                                                                                                                                                                                                                                                                                                                                                                                                                                                                                                                                                                                                                                                                                                                                                                                                                                                                                                                                                                                                                                                                                                                                                                                                                                                                                                                                                                                                                                                                                                                                                                                                                                                                                                                                                                                                                                                                                                                                                                                                                                                                                                                                                                                                                                                                                                                                                                                                                                                                                                                                                                                                                                                                                                                                                                                                                                                                                                                                                                                                                                                                                                                                                                                                                                                                                                                                                                                                                                                                                                                                                                                                                                                                                                                                                                                                                                                                                                                                                                                                                                                                                                                                                                                                                                                                                                                                                                                                                                                                                                                                                                                                                                                                                                                                                                                                                                                                                                                                                                                                                                                                                                                                                                                                                                                                                                                                                                                                                                                                                                                                                                                                                                                                                                                                                                                                                                                                                                                                                                                                                                                                                                                                                                                                                                                                                                                                                                                                                                                                                                                                                                                                                                                                                                                                                                                                                                                                                                                                                                                                                                                                                                                                                                                                                                                                                                                                                                                                                                                                                                                                                                                                                                                                                                                                                                                                                                                                                                                                                                                                                                                                                                                                                                                                                                                                                                                                                                                                                                                                                                                                                                                                                                                                                                                                                                                                                                                                                                                                                                                                                                                                                                                                                                                                                                                                                                                                                                                                                                                                                                                                                                                                                                                                                                                                                                                                                                                                                                                                                                                                                                                                                                                                                                                                                                                                                                                                                                                                                                                                                                                                                                                                                                                                                                                                                                                                                                                                                                                                                                                                                                                                                                                                                                                                                                                                                                                                                                                                                                                                                                                                                                                                                                                                                                                                                                                                                                                                                                                                                                                                                                                                                                                                                                                                                                                                                                                                                                                                                                                                                                                                                                                                                                                                                                                                                                                                                                                                                                                                                                                                                                                                                                                                                                                                                                                                                                                                                                                                                                                                                                                                                                                                                                                                                                                                                                                                                                                                                                                                                                                                                                                                                                                                                                                                                                                                                                                                                                                                                                                                                                                                                                                                                                                                                                                                                                                                                                                                                                                                                                                                                                                                                                                                                                                                                                                                                                                                                                                                                                                                                                                                                                                                      |                                                                                                                                                                                                        |                                                                                                                                                                                                                                                                                                                                                                                                                                                                                                                                                                                                                                                                                                                                                                                                                                                                                                                                                                                                                                                                                                                                                                                                                                                                                                                                                                                                                                                                                                                                                                                                                                                                                                                                                                                                                                                                                                                                                                                                                                                                                                                                                                                                                                                                                                                                                                                                                                                                                                                                                                                                                                                                                                                                                                                                                                                                                                                                                                                                                                                                                                                                                                                                                                                                                                                                                                                                                                                                                                                                                                                                                                                                                                                                                                                                                                                                                                                                                                                                                                                                                                                                                                                                                                                                                                                                                                                                                                                                                                                                                                                                                                                                                                                                                                                                                                                                                                                                                                                                                                                                                                                                                                                                                                                                                                                                                                                                                                                                                                                                                                                                                                                                                                                                                                                                                                                                                                                                                                                                                                                                                                                                                                                                                                                                                                                                                                                                                                                                                                                                                                                                                                                                                                                                                                                                                                                                                                                                                                                                                                                                                                                                                                                                                                                                                                                                                                                                                                                                                                                                                                                                                                                                                                                                                                                                                                                                                                                                                                                                                                                                                                                                                                                                                                                                                                                                                                                                                                                                                                                                                                                                                                                                                                                                                                                                                                                                                                                                                                                                                                                                                                                                                                                                                                                                                                                                                                                                                                                                                                                                                                                                                                                                                                                                                                                                                                                                                                                                                                                                                                                                                                                                                                                                                                                                                                                                                                                                                                                                                                                                                                                                                                                                                                                                                                                                                                                                                                                                                                                                                                                                                                                                                                                                                                                                                                                                                                                                                                                                                                                                                                                                                                                                                                                                                                                                                                                                                                                                                                                                                                                                                                                                                                                                                                                                                                                                                                                                                                                                                                                                                                                                                                                                                                                                                                                                                                                                                                                                                                                                                                                                                                                                                                                                                                                                                                                                                                                                                                                                                                                                                                                                                                                                                                                                                                                                                                                                                                                                                                                                                                                                                                                                                                                                                                                                                                                                                                                                                                                                                                                                                                                                                                                                                                                                                                                                                                                                                                                                                                                                                                                                                                                                                                                                                                                                                                                                                                                                                                                                                                                                                                                                                                                                                                                                                                                                                                                                                                                                                                                                                                                                                                                                                                                                                                                                                                                                                                                                                                                                                                                                                                                                                                                                                                                                                                                                                                                                                                                                                                                                                                                                                                                                                                                                                                                                                                                                                                                                                                                                                                                                                                                                                                                                                                                                                                                                                                                                                                                                                                                                                                                                                                                                                                                                                                                                                                                                                                                                                                                                                                                                                                                                                                                                                                                                                                                                                                                                                                                                                                                                                                                                                                                                                                                                                                                                                                                                                                                                                                                                                                                                                                                                                                                                                                                                                          |                                                                                                                                                                                                                                                                                                                                                                                                                                                                                                                                                                                                                                                                                                                                                                                                                                                                                                                                                                                                                                                                                                                                                                                                                                                                                                                                                                                                                                                                                                                                                                                                                                                                                                                                                                                                                                                                                                                                                                                                                                                                                                                                                                                                                                                                                                                                                                                                                                                                                                                                                                                                                                                                                                                                                                                                                                                                                                                                                                                                                                                                                                                                                                                                                                                                                                                                                                                                                                                                                                                                                                                                                                                                                                                                                                                                                                                                                                                                                                                                                                                                                                                                                                                                                                                                                                                                                                                                                                                                                                                                                                                                                                                                                                                                                                                                                                                                                                                                                                                                                                                                                                                                                                                                                                                                                                                                                                                                                                                                                                                                                                                                                                                                                                                                                                                                                                                                                                                                                                                                                                                                                                                                                                                                                                                                                                                                                                                                                                                                                                                                                                                                                                                                                                                                                                                                                                                                                                                                                                                                                                                                                                                                                                                                                                                                                                                                                                                                                                                                                                                                                                                                                                                                                                                                                                                                                                                                                                                                                                                                                                                                                                                                                                                                                                                                                                                                                                                                                                                                                                                                                                                                                                                                                                                                                                                                                                                                                                                                                                                                                                                                                                                                                                                                                                                                                                                                                                                                                                                                                                                                                                                                                                                                                                                                                                                                                                                                                                                                                                                                                                                                                                                                                                                                                                                                                                                                                                                                                                                                                                                                                                                                                                                                                                                                                                                                                                                                                                                                                                                                                                                                                                                                                                                                                                                                                                                                                                                                                                                                                                                                                                                                                                                                                                                                                                                                                                                                                                                                                                                                                                                                                                                                                                                                                                                                                                                                                                                                                                                                                                                                                                                                                                                                                                                                                                                                                                                                                                                                                                                                                                                                                                                                                                                                                                                                                                                                                                                                                                                                                                                                                                                                                                                                                                                                                                                                                                                                                                                                                                                                                                                                                                                                                                                                                                                                                                                                                                                                                                                                                                                                                                                                                                                                                                                                                                                                                                                                                                                                                                                                                                                                                                                                                                                                                                                                                                                                                                                                                                                                                                                                                                                                                                                                                                                                                                                                                                                                                                                                                                                                                                                                                                                                                                                                                                                                                                                                                                                                                                                                                                                                                                                                                                                                                                                                                                                                                                                                                                                                                                                                                                                                                                                                                                                                                                                                                                                                                                                                                                                                                                                                                                                                                                                                                                                                                                                                                                                                                                                                                                                                                                                                                                                                                                                                                                                                                                                                                                                                                                                                                                                                                                                                                                                                                                                                                                                                                                                                                                                                                                                                                                                                                                                                                                                                                                                                                                                                                               |                                                                                                                                                                                                                                                                                                                                                                                                                                                                                                                                                                                                                                                                                                                                                                                                                                                                                                                                                                                                                                                                                                                                                                                                                                                                                                                                                                                                                                                                                                                                                                                                                                                                                                                                                                                                                                                                                                                                                                                                                                                                                                                                                                                                                                                                                                                                                                                                                                                                                                                                                                                                                                                                                                                                                                                                                                                                                                                                                                                                                                                                                                                                                                                                                                                                                                                                                                                                                                                                                                                                                                                                                                                                                                                                                                                                                                                                                                                                                                                                                                                                                                                                                                                                                                                                                                                                                                                                                                                                                                                                                                                                                                                                                                                                                                                                                                                                                                                                                                                                                                                                                                                                                                                                                                                                                                                                                                                                                                                                                                                                                                                                                                                                                                                                                                                                                                                                                                                                                                                                                                                                                                                                                                                                                                                                                                                                                                                                                                                                                                                                                                                                                                                                                                                                                                                                                                                                                                                                                                                                                                                                                                                                                                                                                                                                                                                                                                                                                                                                                                                                                                                                                                                                                                                                                                                                                                                                                                                                                                                                                                                                                                                                                                                                                                                                                                                                                                                                                                                                                                                                                                                                                                                                                                                                                                                                                                                                                                                                                                                                                                                                                                                                                                                                                                                                                                                                                                                                                                                                                                                                                                                                                                                                                                                                                                                                                                                                                                                                                                                                                                                                                                                                                                                                                                                                                                                                                                                                                                                                                                                                                                                                                                                                                                                                                                                                                                                                                                                                                                                                                                                                                                                                                                                                                                                                                                                                                                                                                                                                                                                                                                                                                                                                                                                                                                                                                                                                                                                                                                                                                                                                                                                                                                                                                                                                                                                                                                                                                                                                                                                                                                                                                                                                                                                                                                                                                                                                                                                                                                                                                                                                                                                                                                                                                                                                                                                                                                                                                                                                                                                                                                                                                                                                                                                                                                                                                                                                                                                                                                                                                                                                                                                                                                                                                                                                                                                                                                                                                                                                                                                                                                                                                                                                                                                                                                                                                                                                                                                                                                                                                                                                                                                                                                                                                                                                                                                                                                                                                                                                                                                                                                                                                                                                                                                                                                                                                                                                                                                                                                                                                                                                                                                                                                                                                                                                                                                                                                                                                                                                                                                                                                                                                                                                                                                                                                                                                                                                                                                                                                                                                                                                                                                                                                                                                                                                                                                                                                                                                                                                                                                                                                                                                                                                                                                                                                                                                                                                                                                                                                                                                                                                                                                                                                                                                                                                                                                                                                                                                                                                                                                                                                                                                                                                                                                                                                                                                                                                                                                                                                                   |                                                                                                                                                                                                                                                                                                                                                                                                                                                                                                                                                                                                                                                                                                                                                                                                                                                                                                                                                                                                                                                                                                                                                                                                                                                                                                                                                                                                                                                                                                                                                                                                                                                                                                                                                                                                                                                                                                                                                                                                                                                                                                                                                                                                                                                               |                                                                                                                                                                                                                                                                                                                                                                                                                                                                                                                                                                                                                                                                                                                                                                                                                                                                                                                                                                                                                                                                                                                                                                                                                                                                                                                                                                                                                                                                                                                                                                                                                                                                                                                                                                                                                                                                                                                                                                                                                                                                                                                                                              | te                                                                                                                                                                                                                                                                                                                                                                                                                                                                                     |                                                                                                                                                                                                                                                                                                                                                                                                                                                                                                                                                                                                                                                                                                                                                                                                                                                                                                                                                                                                                                                                                                                                                                                                                                                                                                                                                                                                                                                                                                                                                                                                                                                                                                                                                                                                                                                                                                                                                                                                                                                                                                                                                                                                                                    |                                                                                                                                                                                                                                                                                                                                                            |                                                                                                                                                                                                                                                                                                                                                                                                                                                                                                                                                                                                                                                                                                                                                                                                                                                                                                                                                                                                                                                                                                                                                                                                                                                                                                                                                                                                                                                                                                                                                                                                                                                                                                                                                                                                                                                                                                                                                                                                                                                                                                                                                                                                                                                                                                          |                                                                                                                                                                                                                                                                                                                                                                                                                                                                                                                                                                                                         |                                                                                                                                                                                                                                                                                                                                                                                                                                                                                                                                                                                                       |                                                                                                                                                                                                                                                                                                                                                                                                                                                                                                                                                                                                                                                                                                                                                                                                                                                                                                                                                                                                                                                                                                               |                                                                                                                                                                                                                                                                                                                                                                                                                                                                                                                                                                                                                                                                                                                                                                                                |                                                                                                                                                                                                                                                                                                                                                                                                                                                                                                                                                                                                                                                              | La                                                                                                                                                                                                                                                                                                                                                                                                                                                                                                                                                                                                                                                                                                                                                                                                                                                                                                                                                                                                                                                                                                                                                                                                    |                                                                                                                                                                                                                                                                                                                                                                                                                                                                                                                                                                                                                                                                                                                                                                                                                                                                                                                                                                                                                                                                                                                                                                                                                                                                                                                                                                                                                       |                                                                                                                                                                                                                                                                                                                                                                                                                                                                                                                                                                                                                                                                                                                                                                                                                                                                                                                                                                                                                                 | -                                                                        | of                                                                                                                                                                                                                                                                                                                                                                                                                                                                                                                                                                                                                                                                                                                                                                                                                         |
| 2 1           | 1                                     |                                              |                                                                                                                                                                                                                            |                                                                                                                                                                                                                                              |                                                                                                                                                                                                                                                                                                                                                                                                          |                                                                                                                                                                                                                                                                                                                                                                                                                                                                                                                                                                                                                                                                                                                                                                                                                                                                                                                                                                                                                                                                                                                                                                                                                                                                                                                                                                                                                                                                                                                                                                                                                                                                                                                                                                                                                                                                                                                                                                                                                                                                                                                                                                                                                                                                                                                                                                                                                                                                                                                                                                                                                                                                                                                                                                                                                                                                                                                                                                                                                                                                                                                                                                                                                                                                                                                                                                                                                                                                                                                                                                                                                                                                                                                                                                                                                                                                                                                                                                                                                                                                                                                                                                                                                                                                                                                                                                                                                                                                                                                                                                                                                                                                                                                                                                                                                                                                                                                                                                                                                                                                                                                                                                                                                                                                                                                                                                                                                                                                                                                                                                                                                                                                                                                                                                                                                                                                                                                                                                                                                                                                                                                                                                                                                                                                                                                                                                                                                                                                                                                                                                                                                                                                                                                                                                                                                                                                                                                                                                                                                                                                                                                                                                                                                                                                                                                                                                                                                                                                                                                                                                                                                                                                                                                                                                                                                                                                                                                                                                                                                                                                                                                                                                                                                                                                                                                                                                                                                                                                                                                                                                                                                                                                                                                                                                                                                                                                                                                                                                                                                                                                                                                                                                                                                                                                                                                                                                                                                                                                                                                                                                                                                                                                                                                                                                                                                                                                                                                                                                                                                                                                                                                                                                                                                                                                                                                                                                                                                                                                                                                                                                                                                                                                                                                                                                                                                                                                                                                                                                                                                                                                                                                                                                                                                                                                                                                                                                                                                                                                                                                                                                                                                                                                                                                                                                                                                                                                                                                                                                                                                                                                                                                                                                                                                                                                                                                                                                                                                                                                                                                                                                                                                                                                                                                                                                                                                                                                                                                                                                                                                                                                                                                                                                                                                                                                                                                                                                                                                                                                                                                                                                                                                                                                                                                                                                                                                                                                                                                                                                                                                                                                                                                                                                                                                                                                                                                                                                                                                                                                                                                                                                                                                                                                                                                                                                                                                                                                                                                                                                                                                                                                                                                                                                                                                                                                                                                                                                                                                                                                                                                                                                                                                                                                                                                                                                                                                                                                                                                                                                                                                                                                                                                                                                                                                                                                                                                                                                                                                                                                                                                                                                                                                                                                                                                                                                                                                                                                                                                                                                                                                                                                                                                                                                                                                                                                                                                                                                                                                                                                                                                                                                                                                                                                                                                                                                                                                                                                                                                                                                                                                                                                                                                                                                                                                                                                                                                                                                                                                                                                                                                                                                                                                                                                                                                                                                                                                                                                                                                                                                                                                                                                                                                                                                                                                                                                                                                                                                                                                                                                                                                                                                                                                                                                                                                                                                                                                                                                                                                                                                                                                                                                                                                                                                                                                                                                                                                                                                                                                                                                                                                                                                                                                                                                                                                                                                | 1                                                                                                                                                                                                                                                                                                                                                                                                                                                                                                                                                                                                                                                                                                                                                                                                                                                                                                                                                                                                                                                                                                                                                                                                                                                                                                                                                                                                                                                                                                                                                                                                                                                                                                                                                                                                                                                                                                                                                                                                                                                                                                                                                                                                                                                                                                                                                                                                                                                                                                                                                                                                                                                                                                                                                                                                                                                                                                                                                                                                                                                                                                                                                                                                                                                                                                                                                                                                                                                                                                                                                                                                                                                                                                                                                                                                                                                                                                                                                                                                                                                                                                                                                                                                                                                                                                                                                                                                                                                                                                                                                                                                                                                                                                                                                                                                                                                                                                                                                                                                                                                                                                                                                                                                                                                                                                                                                                                                                                                                                                                                                                                                                                                                                                                                                                                                                                                                                                                                                                                                                                                                                                                                                                                                                                                                                                                                                                                                                                                                                                                                                                                                                                                                                                                                                                                                                                                                                                                                                                                                                                                                                                                                                                                                                                                                                                                                                                                                                                                                                                                                                                                                                                                                                                                                                                                                                                                                                                                                                                                                                                                                                                                                                                                                                                                                                                                                                                                                                                                                                                                                                                                                                                                                                                                                                                                                                                                                                                                                                                                                                                                                                                                                                                                                                                                                                                                                                                                                                                                                                                                                                                                                                                                                                                                                                                                                                                                                                                                                                                                                                                                                                                                                                                                                                                                                                                                                                                                                                                                                                                                                                                                                                                                                                                                                                                                                                                                                                                                                                                                                                                                                                                                                                                                                                                                                                                                                                                                                                                                                                                                                                                                                                                                                                                                                                                                                                                                                                                                                                                                                                                                                                                                                                                                                                                                                                                                                                                                                                                                                                                                                                                                                                                                                                                                                                                                                                                                                                                                                                                                                                                                                                                                                                                                                                                                                                                                                                                                                                                                                                                                                                                                                                                                                                                                                                                                                                                                                                                                                                                                                                                                                                                                                                                                                                                                                                                                                                                                                                                                                                                                                                                                                                                                                                                                                                                                                                                                                                                                                                                                                                                                                                                                                                                                                                                                                                                                                                                                                                                                                                                                                                                                                                                                                                                                                                                                                                                                                                                                                                                                                                                                                                                                                                                                                                                                                                                                                                                                                                                                                                                                                                                                                                                                                                                                                                                                                                                                                                                                                                                                                                                                                                                                                                                                                                                                                                                                                                                                                                                                                                                                                                                                                                                                                                                                                                                                                                                                                                                                                                                                                                                                                                                                                                                                                                                                                                                                                                                                                                                                                                                                                                                                                                                                                                                                                                                                                                                                                                                                                                                                                                                                                                                                                                                                                                                                                                                                                                                                                                                                                                                                                                                                                                                                                                                                                                                                                                                                                                                                                                                                                                                                                                                                                                                                                                                                                                                                                                                    |                                                                                                                                                                                                        |                                                                                                                                                                                                                                                                                                                                                                                                                                                                                                                                                                                                                                                                                                                                                                                                                                                                                                                                                                                                                                                                                                                                                                                                                                                                                                                                                                                                                                                                                                                                                                                                                                                                                                                                                                                                                                                                                                                                                                                                                                                                                                                                                                                                                                                                                                                                                                                                                                                                                                                                                                                                                                                                                                                                                                                                                                                                                                                                                                                                                                                                                                                                                                                                                                                                                                                                                                                                                                                                                                                                                                                                                                                                                                                                                                                                                                                                                                                                                                                                                                                                                                                                                                                                                                                                                                                                                                                                                                                                                                                                                                                                                                                                                                                                                                                                                                                                                                                                                                                                                                                                                                                                                                                                                                                                                                                                                                                                                                                                                                                                                                                                                                                                                                                                                                                                                                                                                                                                                                                                                                                                                                                                                                                                                                                                                                                                                                                                                                                                                                                                                                                                                                                                                                                                                                                                                                                                                                                                                                                                                                                                                                                                                                                                                                                                                                                                                                                                                                                                                                                                                                                                                                                                                                                                                                                                                                                                                                                                                                                                                                                                                                                                                                                                                                                                                                                                                                                                                                                                                                                                                                                                                                                                                                                                                                                                                                                                                                                                                                                                                                                                                                                                                                                                                                                                                                                                                                                                                                                                                                                                                                                                                                                                                                                                                                                                                                                                                                                                                                                                                                                                                                                                                                                                                                                                                                                                                                                                                                                                                                                                                                                                                                                                                                                                                                                                                                                                                                                                                                                                                                                                                                                                                                                                                                                                                                                                                                                                                                                                                                                                                                                                                                                                                                                                                                                                                                                                                                                                                                                                                                                                                                                                                                                                                                                                                                                                                                                                                                                                                                                                                                                                                                                                                                                                                                                                                                                                                                                                                                                                                                                                                                                                                                                                                                                                                                                                                                                                                                                                                                                                                                                                                                                                                                                                                                                                                                                                                                                                                                                                                                                                                                                                                                                                                                                                                                                                                                                                                                                                                                                                                                                                                                                                                                                                                                                                                                                                                                                                                                                                                                                                                                                                                                                                                                                                                                                                                                                                                                                                                                                                                                                                                                                                                                                                                                                                                                                                                                                                                                                                                                                                                                                                                                                                                                                                                                                                                                                                                                                                                                                                                                                                                                                                                                                                                                                                                                                                                                                                                                                                                                                                                                                                                                                                                                                                                                                                                                                                                                                                                                                                                                                                                                                                                                                                                                                                                                                                                                                                                                                                                                                                                                                                                                                                                                                                                                                                                                                                                                                                                                                                                                                                                                                                                                                                                                                                                                                                                                                                                                                                                                                                                                                                                                                                                                                                                                                                                                                                                                                                                                                                                                                                                                                                                                                                                          |                                                                                                                                                                                                                                                                                                                                                                                                                                                                                                                                                                                                                                                                                                                                                                                                                                                                                                                                                                                                                                                                                                                                                                                                                                                                                                                                                                                                                                                                                                                                                                                                                                                                                                                                                                                                                                                                                                                                                                                                                                                                                                                                                                                                                                                                                                                                                                                                                                                                                                                                                                                                                                                                                                                                                                                                                                                                                                                                                                                                                                                                                                                                                                                                                                                                                                                                                                                                                                                                                                                                                                                                                                                                                                                                                                                                                                                                                                                                                                                                                                                                                                                                                                                                                                                                                                                                                                                                                                                                                                                                                                                                                                                                                                                                                                                                                                                                                                                                                                                                                                                                                                                                                                                                                                                                                                                                                                                                                                                                                                                                                                                                                                                                                                                                                                                                                                                                                                                                                                                                                                                                                                                                                                                                                                                                                                                                                                                                                                                                                                                                                                                                                                                                                                                                                                                                                                                                                                                                                                                                                                                                                                                                                                                                                                                                                                                                                                                                                                                                                                                                                                                                                                                                                                                                                                                                                                                                                                                                                                                                                                                                                                                                                                                                                                                                                                                                                                                                                                                                                                                                                                                                                                                                                                                                                                                                                                                                                                                                                                                                                                                                                                                                                                                                                                                                                                                                                                                                                                                                                                                                                                                                                                                                                                                                                                                                                                                                                                                                                                                                                                                                                                                                                                                                                                                                                                                                                                                                                                                                                                                                                                                                                                                                                                                                                                                                                                                                                                                                                                                                                                                                                                                                                                                                                                                                                                                                                                                                                                                                                                                                                                                                                                                                                                                                                                                                                                                                                                                                                                                                                                                                                                                                                                                                                                                                                                                                                                                                                                                                                                                                                                                                                                                                                                                                                                                                                                                                                                                                                                                                                                                                                                                                                                                                                                                                                                                                                                                                                                                                                                                                                                                                                                                                                                                                                                                                                                                                                                                                                                                                                                                                                                                                                                                                                                                                                                                                                                                                                                                                                                                                                                                                                                                                                                                                                                                                                                                                                                                                                                                                                                                                                                                                                                                                                                                                                                                                                                                                                                                                                                                                                                                                                                                                                                                                                                                                                                                                                                                                                                                                                                                                                                                                                                                                                                                                                                                                                                                                                                                                                                                                                                                                                                                                                                                                                                                                                                                                                                                                                                                                                                                                                                                                                                                                                                                                                                                                                                                                                                                                                                                                                                                                                                                                                                                                                                                                                                                                                                                                                                                                                                                                                                                                                                                                                                                                                                                                                                                                                                                                                                                                                                                                                                                                                                                                                                                                                                                                                                                                                                                                                                                                                                                                                                                                                                                                                                                                                               |                                                                                                                                                                                                                                                                                                                                                                                                                                                                                                                                                                                                                                                                                                                                                                                                                                                                                                                                                                                                                                                                                                                                                                                                                                                                                                                                                                                                                                                                                                                                                                                                                                                                                                                                                                                                                                                                                                                                                                                                                                                                                                                                                                                                                                                                                                                                                                                                                                                                                                                                                                                                                                                                                                                                                                                                                                                                                                                                                                                                                                                                                                                                                                                                                                                                                                                                                                                                                                                                                                                                                                                                                                                                                                                                                                                                                                                                                                                                                                                                                                                                                                                                                                                                                                                                                                                                                                                                                                                                                                                                                                                                                                                                                                                                                                                                                                                                                                                                                                                                                                                                                                                                                                                                                                                                                                                                                                                                                                                                                                                                                                                                                                                                                                                                                                                                                                                                                                                                                                                                                                                                                                                                                                                                                                                                                                                                                                                                                                                                                                                                                                                                                                                                                                                                                                                                                                                                                                                                                                                                                                                                                                                                                                                                                                                                                                                                                                                                                                                                                                                                                                                                                                                                                                                                                                                                                                                                                                                                                                                                                                                                                                                                                                                                                                                                                                                                                                                                                                                                                                                                                                                                                                                                                                                                                                                                                                                                                                                                                                                                                                                                                                                                                                                                                                                                                                                                                                                                                                                                                                                                                                                                                                                                                                                                                                                                                                                                                                                                                                                                                                                                                                                                                                                                                                                                                                                                                                                                                                                                                                                                                                                                                                                                                                                                                                                                                                                                                                                                                                                                                                                                                                                                                                                                                                                                                                                                                                                                                                                                                                                                                                                                                                                                                                                                                                                                                                                                                                                                                                                                                                                                                                                                                                                                                                                                                                                                                                                                                                                                                                                                                                                                                                                                                                                                                                                                                                                                                                                                                                                                                                                                                                                                                                                                                                                                                                                                                                                                                                                                                                                                                                                                                                                                                                                                                                                                                                                                                                                                                                                                                                                                                                                                                                                                                                                                                                                                                                                                                                                                                                                                                                                                                                                                                                                                                                                                                                                                                                                                                                                                                                                                                                                                                                                                                                                                                                                                                                                                                                                                                                                                                                                                                                                                                                                                                                                                                                                                                                                                                                                                                                                                                                                                                                                                                                                                                                                                                                                                                                                                                                                                                                                                                                                                                                                                                                                                                                                                                                                                                                                                                                                                                                                                                                                                                                                                                                                                                                                                                                                                                                                                                                                                                                                                                                                                                                                                                                                                                                                                                                                                                                                                                                                                                                                                                                                                                                                                                                                                                                                                                                                                                                                                                                                                                                                                                                                                                                                                                                                                                                                   |                                                                                                                                                                                                                                                                                                                                                                                                                                                                                                                                                                                                                                                                                                                                                                                                                                                                                                                                                                                                                                                                                                                                                                                                                                                                                                                                                                                                                                                                                                                                                                                                                                                                                                                                                                                                                                                                                                                                                                                                                                                                                                                                                                                                                                                               |                                                                                                                                                                                                                                                                                                                                                                                                                                                                                                                                                                                                                                                                                                                                                                                                                                                                                                                                                                                                                                                                                                                                                                                                                                                                                                                                                                                                                                                                                                                                                                                                                                                                                                                                                                                                                                                                                                                                                                                                                                                                                                                                                              | 1                                                                                                                                                                                                                                                                                                                                                                                                                                                                                      |                                                                                                                                                                                                                                                                                                                                                                                                                                                                                                                                                                                                                                                                                                                                                                                                                                                                                                                                                                                                                                                                                                                                                                                                                                                                                                                                                                                                                                                                                                                                                                                                                                                                                                                                                                                                                                                                                                                                                                                                                                                                                                                                                                                                                                    |                                                                                                                                                                                                                                                                                                                                                            |                                                                                                                                                                                                                                                                                                                                                                                                                                                                                                                                                                                                                                                                                                                                                                                                                                                                                                                                                                                                                                                                                                                                                                                                                                                                                                                                                                                                                                                                                                                                                                                                                                                                                                                                                                                                                                                                                                                                                                                                                                                                                                                                                                                                                                                                                                          |                                                                                                                                                                                                                                                                                                                                                                                                                                                                                                                                                                                                         |                                                                                                                                                                                                                                                                                                                                                                                                                                                                                                                                                                                                       |                                                                                                                                                                                                                                                                                                                                                                                                                                                                                                                                                                                                                                                                                                                                                                                                                                                                                                                                                                                                                                                                                                               |                                                                                                                                                                                                                                                                                                                                                                                                                                                                                                                                                                                                                                                                                                                                                                                                | 6                                                                                                                                                                                                                                                                                                                                                                                                                                                                                                                                                                                                                                                            |                                                                                                                                                                                                                                                                                                                                                                                                                                                                                                                                                                                                                                                                                                                                                                                                                                                                                                                                                                                                                                                                                                                                                                                                       |                                                                                                                                                                                                                                                                                                                                                                                                                                                                                                                                                                                                                                                                                                                                                                                                                                                                                                                                                                                                                                                                                                                                                                                                                                                                                                                                                                                                                       | ugu:                                                                                                                                                                                                                                                                                                                                                                                                                                                                                                                                                                                                                                                                                                                                                                                                                                                                                                                                                                                                                            | sı                                                                       |                                                                                                                                                                                                                                                                                                                                                                                                                                                                                                                                                                                                                                                                                                                                                                                                                            |
| Day           |                                       |                                              |                                                                                                                                                                                                                            |                                                                                                                                                                                                                                              |                                                                                                                                                                                                                                                                                                                                                                                                          |                                                                                                                                                                                                                                                                                                                                                                                                                                                                                                                                                                                                                                                                                                                                                                                                                                                                                                                                                                                                                                                                                                                                                                                                                                                                                                                                                                                                                                                                                                                                                                                                                                                                                                                                                                                                                                                                                                                                                                                                                                                                                                                                                                                                                                                                                                                                                                                                                                                                                                                                                                                                                                                                                                                                                                                                                                                                                                                                                                                                                                                                                                                                                                                                                                                                                                                                                                                                                                                                                                                                                                                                                                                                                                                                                                                                                                                                                                                                                                                                                                                                                                                                                                                                                                                                                                                                                                                                                                                                                                                                                                                                                                                                                                                                                                                                                                                                                                                                                                                                                                                                                                                                                                                                                                                                                                                                                                                                                                                                                                                                                                                                                                                                                                                                                                                                                                                                                                                                                                                                                                                                                                                                                                                                                                                                                                                                                                                                                                                                                                                                                                                                                                                                                                                                                                                                                                                                                                                                                                                                                                                                                                                                                                                                                                                                                                                                                                                                                                                                                                                                                                                                                                                                                                                                                                                                                                                                                                                                                                                                                                                                                                                                                                                                                                                                                                                                                                                                                                                                                                                                                                                                                                                                                                                                                                                                                                                                                                                                                                                                                                                                                                                                                                                                                                                                                                                                                                                                                                                                                                                                                                                                                                                                                                                                                                                                                                                                                                                                                                                                                                                                                                                                                                                                                                                                                                                                                                                                                                                                                                                                                                                                                                                                                                                                                                                                                                                                                                                                                                                                                                                                                                                                                                                                                                                                                                                                                                                                                                                                                                                                                                                                                                                                                                                                                                                                                                                                                                                                                                                                                                                                                                                                                                                                                                                                                                                                                                                                                                                                                                                                                                                                                                                                                                                                                                                                                                                                                                                                                                                                                                                                                                                                                                                                                                                                                                                                                                                                                                                                                                                                                                                                                                                                                                                                                                                                                                                                                                                                                                                                                                                                                                                                                                                                                                                                                                                                                                                                                                                                                                                                                                                                                                                                                                                                                                                                                                                                                                                                                                                                                                                                                                                                                                                                                                                                                                                                                                                                                                                                                                                                                                                                                                                                                                                                                                                                                                                                                                                                                                                                                                                                                                                                                                                                                                                                                                                                                                                                                                                                                                                                                                                                                                                                                                                                                                                                                                                                                                                                                                                                                                                                                                                                                                                                                                                                                                                                                                                                                                                                                                                                                                                                                                                                                                                                                                                                                                                                                                                                                                                                                                                                                                                                                                                                                                                                                                                                                                                                                                                                                                                                                                                                                                                                                                                                                                                                                                                                                                                                                                                                                                                                                                                                                                                                                                                                                                                                                                                                                                                                                                                                                                                                                                                                                                                                                                                                                                                                                                                                                                                                                                                                                                                                                                                                                                                                                                                                                                                                                                                                                                                                                                                                                                                                                                                                                                |                                                                                                                                                                                                                                                                                                                                                                                                                                                                                                                                                                                                                                                                                                                                                                                                                                                                                                                                                                                                                                                                                                                                                                                                                                                                                                                                                                                                                                                                                                                                                                                                                                                                                                                                                                                                                                                                                                                                                                                                                                                                                                                                                                                                                                                                                                                                                                                                                                                                                                                                                                                                                                                                                                                                                                                                                                                                                                                                                                                                                                                                                                                                                                                                                                                                                                                                                                                                                                                                                                                                                                                                                                                                                                                                                                                                                                                                                                                                                                                                                                                                                                                                                                                                                                                                                                                                                                                                                                                                                                                                                                                                                                                                                                                                                                                                                                                                                                                                                                                                                                                                                                                                                                                                                                                                                                                                                                                                                                                                                                                                                                                                                                                                                                                                                                                                                                                                                                                                                                                                                                                                                                                                                                                                                                                                                                                                                                                                                                                                                                                                                                                                                                                                                                                                                                                                                                                                                                                                                                                                                                                                                                                                                                                                                                                                                                                                                                                                                                                                                                                                                                                                                                                                                                                                                                                                                                                                                                                                                                                                                                                                                                                                                                                                                                                                                                                                                                                                                                                                                                                                                                                                                                                                                                                                                                                                                                                                                                                                                                                                                                                                                                                                                                                                                                                                                                                                                                                                                                                                                                                                                                                                                                                                                                                                                                                                                                                                                                                                                                                                                                                                                                                                                                                                                                                                                                                                                                                                                                                                                                                                                                                                                                                                                                                                                                                                                                                                                                                                                                                                                                                                                                                                                                                                                                                                                                                                                                                                                                                                                                                                                                                                                                                                                                                                                                                                                                                                                                                                                                                                                                                                                                                                                                                                                                                                                                                                                                                                                                                                                                                                                                                                                                                                                                                                                                                                                                                                                                                                                                                                                                                                                                                                                                                                                                                                                                                                                                                                                                                                                                                                                                                                                                                                                                                                                                                                                                                                                                                                                                                                                                                                                                                                                                                                                                                                                                                                                                                                                                                                                                                                                                                                                                                                                                                                                                                                                                                                                                                                                                                                                                                                                                                                                                                                                                                                                                                                                                                                                                                                                                                                                                                                                                                                                                                                                                                                                                                                                                                                                                                                                                                                                                                                                                                                                                                                                                                                                                                                                                                                                                                                                                                                                                                                                                                                                                                                                                                                                                                                                                                                                                                                                                                                                                                                                                                                                                                                                                                                                                                                                                                                                                                                                                                                                                                                                                                                                                                                                                                                                                                                                                                                                                                                                                                                                                                                                                                                                                                                                                                                                                                                                                                                                                                                                                                                                                                                                                                                                                                                                                                                                                                                                                                                                                                                                                                                                                                                                                                                                                                                                                                                                                                                                                                                                                                                                                                                                                                                                                                                                                                                                                                                                                                                                                                                                                                                                                                                                                      | JEC                                                                                                                                                                                                    |                                                                                                                                                                                                                                                                                                                                                                                                                                                                                                                                                                                                                                                                                                                                                                                                                                                                                                                                                                                                                                                                                                                                                                                                                                                                                                                                                                                                                                                                                                                                                                                                                                                                                                                                                                                                                                                                                                                                                                                                                                                                                                                                                                                                                                                                                                                                                                                                                                                                                                                                                                                                                                                                                                                                                                                                                                                                                                                                                                                                                                                                                                                                                                                                                                                                                                                                                                                                                                                                                                                                                                                                                                                                                                                                                                                                                                                                                                                                                                                                                                                                                                                                                                                                                                                                                                                                                                                                                                                                                                                                                                                                                                                                                                                                                                                                                                                                                                                                                                                                                                                                                                                                                                                                                                                                                                                                                                                                                                                                                                                                                                                                                                                                                                                                                                                                                                                                                                                                                                                                                                                                                                                                                                                                                                                                                                                                                                                                                                                                                                                                                                                                                                                                                                                                                                                                                                                                                                                                                                                                                                                                                                                                                                                                                                                                                                                                                                                                                                                                                                                                                                                                                                                                                                                                                                                                                                                                                                                                                                                                                                                                                                                                                                                                                                                                                                                                                                                                                                                                                                                                                                                                                                                                                                                                                                                                                                                                                                                                                                                                                                                                                                                                                                                                                                                                                                                                                                                                                                                                                                                                                                                                                                                                                                                                                                                                                                                                                                                                                                                                                                                                                                                                                                                                                                                                                                                                                                                                                                                                                                                                                                                                                                                                                                                                                                                                                                                                                                                                                                                                                                                                                                                                                                                                                                                                                                                                                                                                                                                                                                                                                                                                                                                                                                                                                                                                                                                                                                                                                                                                                                                                                                                                                                                                                                                                                                                                                                                                                                                                                                                                                                                                                                                                                                                                                                                                                                                                                                                                                                                                                                                                                                                                                                                                                                                                                                                                                                                                                                                                                                                                                                                                                                                                                                                                                                                                                                                                                                                                                                                                                                                                                                                                                                                                                                                                                                                                                                                                                                                                                                                                                                                                                                                                                                                                                                                                                                                                                                                                                                                                                                                                                                                                                                                                                                                                                                                                                                                                                                                                                                                                                                                                                                                                                                                                                                                                                                                                                                                                                                                                                                                                                                                                                                                                                                                                                                                                                                                                                                                                                                                                                                                                                                                                                                                                                                                                                                                                                                                                                                                                                                                                                                                                                                                                                                                                                                                                                                                                                                                                                                                                                                                                                                                                                                                                                                                                                                                                                                                                                                                                                                                                                                                                                                                                                                                                                                                                                                                                                                                                                                                                                                                                                                                                                                                                                                                                                                                                                                                                                                                                                                                                                                                                                                                                                                                                                                                                                                                                                                                                                                                                                                                                                                                                                                                                                          |                                                                                                                                                                                                                                                                                                                                                                                                                                                                                                                                                                                                                                                                                                                                                                                                                                                                                                                                                                                                                                                                                                                                                                                                                                                                                                                                                                                                                                                                                                                                                                                                                                                                                                                                                                                                                                                                                                                                                                                                                                                                                                                                                                                                                                                                                                                                                                                                                                                                                                                                                                                                                                                                                                                                                                                                                                                                                                                                                                                                                                                                                                                                                                                                                                                                                                                                                                                                                                                                                                                                                                                                                                                                                                                                                                                                                                                                                                                                                                                                                                                                                                                                                                                                                                                                                                                                                                                                                                                                                                                                                                                                                                                                                                                                                                                                                                                                                                                                                                                                                                                                                                                                                                                                                                                                                                                                                                                                                                                                                                                                                                                                                                                                                                                                                                                                                                                                                                                                                                                                                                                                                                                                                                                                                                                                                                                                                                                                                                                                                                                                                                                                                                                                                                                                                                                                                                                                                                                                                                                                                                                                                                                                                                                                                                                                                                                                                                                                                                                                                                                                                                                                                                                                                                                                                                                                                                                                                                                                                                                                                                                                                                                                                                                                                                                                                                                                                                                                                                                                                                                                                                                                                                                                                                                                                                                                                                                                                                                                                                                                                                                                                                                                                                                                                                                                                                                                                                                                                                                                                                                                                                                                                                                                                                                                                                                                                                                                                                                                                                                                                                                                                                                                                                                                                                                                                                                                                                                                                                                                                                                                                                                                                                                                                                                                                                                                                                                                                                                                                                                                                                                                                                                                                                                                                                                                                                                                                                                                                                                                                                                                                                                                                                                                                                                                                                                                                                                                                                                                                                                                                                                                                                                                                                                                                                                                                                                                                                                                                                                                                                                                                                                                                                                                                                                                                                                                                                                                                                                                                                                                                                                                                                                                                                                                                                                                                                                                                                                                                                                                                                                                                                                                                                                                                                                                                                                                                                                                                                                                                                                                                                                                                                                                                                                                                                                                                                                                                                                                                                                                                                                                                                                                                                                                                                                                                                                                                                                                                                                                                                                                                                                                                                                                                                                                                                                                                                                                                                                                                                                                                                                                                                                                                                                                                                                                                                                                                                                                                                                                                                                                                                                                                                                                                                                                                                                                                                                                                                                                                                                                                                                                                                                                                                                                                                                                                                                                                                                                                                                                                                                                                                                                                                                                                                                                                                                                                                                                                                                                                                                                                                                                                                                                                                                                                                                                                                                                                                                                                                                                                                                                                                                                                                                                                                                                                                                                                                                                                                                                                                                                                                                                                                                                                                                                                                                                                                                                                                                                                                                                                                                                                                                                                                                                                                                                                                                                                                                                                               |                                                                                                                                                                                                                                                                                                                                                                                                                                                                                                                                                                                                                                                                                                                                                                                                                                                                                                                                                                                                                                                                                                                                                                                                                                                                                                                                                                                                                                                                                                                                                                                                                                                                                                                                                                                                                                                                                                                                                                                                                                                                                                                                                                                                                                                                                                                                                                                                                                                                                                                                                                                                                                                                                                                                                                                                                                                                                                                                                                                                                                                                                                                                                                                                                                                                                                                                                                                                                                                                                                                                                                                                                                                                                                                                                                                                                                                                                                                                                                                                                                                                                                                                                                                                                                                                                                                                                                                                                                                                                                                                                                                                                                                                                                                                                                                                                                                                                                                                                                                                                                                                                                                                                                                                                                                                                                                                                                                                                                                                                                                                                                                                                                                                                                                                                                                                                                                                                                                                                                                                                                                                                                                                                                                                                                                                                                                                                                                                                                                                                                                                                                                                                                                                                                                                                                                                                                                                                                                                                                                                                                                                                                                                                                                                                                                                                                                                                                                                                                                                                                                                                                                                                                                                                                                                                                                                                                                                                                                                                                                                                                                                                                                                                                                                                                                                                                                                                                                                                                                                                                                                                                                                                                                                                                                                                                                                                                                                                                                                                                                                                                                                                                                                                                                                                                                                                                                                                                                                                                                                                                                                                                                                                                                                                                                                                                                                                                                                                                                                                                                                                                                                                                                                                                                                                                                                                                                                                                                                                                                                                                                                                                                                                                                                                                                                                                                                                                                                                                                                                                                                                                                                                                                                                                                                                                                                                                                                                                                                                                                                                                                                                                                                                                                                                                                                                                                                                                                                                                                                                                                                                                                                                                                                                                                                                                                                                                                                                                                                                                                                                                                                                                                                                                                                                                                                                                                                                                                                                                                                                                                                                                                                                                                                                                                                                                                                                                                                                                                                                                                                                                                                                                                                                                                                                                                                                                                                                                                                                                                                                                                                                                                                                                                                                                                                                                                                                                                                                                                                                                                                                                                                                                                                                                                                                                                                                                                                                                                                                                                                                                                                                                                                                                                                                                                                                                                                                                                                                                                                                                                                                                                                                                                                                                                                                                                                                                                                                                                                                                                                                                                                                                                                                                                                                                                                                                                                                                                                                                                                                                                                                                                                                                                                                                                                                                                                                                                                                                                                                                                                                                                                                                                                                                                                                                                                                                                                                                                                                                                                                                                                                                                                                                                                                                                                                                                                                                                                                                                                                                                                                                                                                                                                                                                                                                                                                                                                                                                                                                                                                                                                                                                                                                                                                                                                                                                                                                                                                                                                                                                                                                                   |                                                                                                                                                                                                                                                                                                                                                                                                                                                                                                                                                                                                                                                                                                                                                                                                                                                                                                                                                                                                                                                                                                                                                                                                                                                                                                                                                                                                                                                                                                                                                                                                                                                                                                                                                                                                                                                                                                                                                                                                                                                                                                                                                                                                                                                               | ×.                                                                                                                                                                                                                                                                                                                                                                                                                                                                                                                                                                                                                                                                                                                                                                                                                                                                                                                                                                                                                                                                                                                                                                                                                                                                                                                                                                                                                                                                                                                                                                                                                                                                                                                                                                                                                                                                                                                                                                                                                                                                                                                                                           | J                                                                                                                                                                                                                                                                                                                                                                                                                                                                                      |                                                                                                                                                                                                                                                                                                                                                                                                                                                                                                                                                                                                                                                                                                                                                                                                                                                                                                                                                                                                                                                                                                                                                                                                                                                                                                                                                                                                                                                                                                                                                                                                                                                                                                                                                                                                                                                                                                                                                                                                                                                                                                                                                                                                                                    |                                                                                                                                                                                                                                                                                                                                                            |                                                                                                                                                                                                                                                                                                                                                                                                                                                                                                                                                                                                                                                                                                                                                                                                                                                                                                                                                                                                                                                                                                                                                                                                                                                                                                                                                                                                                                                                                                                                                                                                                                                                                                                                                                                                                                                                                                                                                                                                                                                                                                                                                                                                                                                                                                          |                                                                                                                                                                                                                                                                                                                                                                                                                                                                                                                                                                                                         |                                                                                                                                                                                                                                                                                                                                                                                                                                                                                                                                                                                                       |                                                                                                                                                                                                                                                                                                                                                                                                                                                                                                                                                                                                                                                                                                                                                                                                                                                                                                                                                                                                                                                                                                               |                                                                                                                                                                                                                                                                                                                                                                                                                                                                                                                                                                                                                                                                                                                                                                                                |                                                                                                                                                                                                                                                                                                                                                                                                                                                                                                                                                                                                                                                              |                                                                                                                                                                                                                                                                                                                                                                                                                                                                                                                                                                                                                                                                                                                                                                                                                                                                                                                                                                                                                                                                                                                                                                                                       | 1                                                                                                                                                                                                                                                                                                                                                                                                                                                                                                                                                                                                                                                                                                                                                                                                                                                                                                                                                                                                                                                                                                                                                                                                                                                                                                                                                                                                                     |                                                                                                                                                                                                                                                                                                                                                                                                                                                                                                                                                                                                                                                                                                                                                                                                                                                                                                                                                                                                                                 | Day                                                                      |                                                                                                                                                                                                                                                                                                                                                                                                                                                                                                                                                                                                                                                                                                                                                                                                                            |
| Year          |                                       |                                              |                                                                                                                                                                                                                            |                                                                                                                                                                                                                                              |                                                                                                                                                                                                                                                                                                                                                                                                          |                                                                                                                                                                                                                                                                                                                                                                                                                                                                                                                                                                                                                                                                                                                                                                                                                                                                                                                                                                                                                                                                                                                                                                                                                                                                                                                                                                                                                                                                                                                                                                                                                                                                                                                                                                                                                                                                                                                                                                                                                                                                                                                                                                                                                                                                                                                                                                                                                                                                                                                                                                                                                                                                                                                                                                                                                                                                                                                                                                                                                                                                                                                                                                                                                                                                                                                                                                                                                                                                                                                                                                                                                                                                                                                                                                                                                                                                                                                                                                                                                                                                                                                                                                                                                                                                                                                                                                                                                                                                                                                                                                                                                                                                                                                                                                                                                                                                                                                                                                                                                                                                                                                                                                                                                                                                                                                                                                                                                                                                                                                                                                                                                                                                                                                                                                                                                                                                                                                                                                                                                                                                                                                                                                                                                                                                                                                                                                                                                                                                                                                                                                                                                                                                                                                                                                                                                                                                                                                                                                                                                                                                                                                                                                                                                                                                                                                                                                                                                                                                                                                                                                                                                                                                                                                                                                                                                                                                                                                                                                                                                                                                                                                                                                                                                                                                                                                                                                                                                                                                                                                                                                                                                                                                                                                                                                                                                                                                                                                                                                                                                                                                                                                                                                                                                                                                                                                                                                                                                                                                                                                                                                                                                                                                                                                                                                                                                                                                                                                                                                                                                                                                                                                                                                                                                                                                                                                                                                                                                                                                                                                                                                                                                                                                                                                                                                                                                                                                                                                                                                                                                                                                                                                                                                                                                                                                                                                                                                                                                                                                                                                                                                                                                                                                                                                                                                                                                                                                                                                                                                                                                                                                                                                                                                                                                                                                                                                                                                                                                                                                                                                                                                                                                                                                                                                                                                                                                                                                                                                                                                                                                                                                                                                                                                                                                                                                                                                                                                                                                                                                                                                                                                                                                                                                                                                                                                                                                                                                                                                                                                                                                                                                                                                                                                                                                                                                                                                                                                                                                                                                                                                                                                                                                                                                                                                                                                                                                                                                                                                                                                                                                                                                                                                                                                                                                                                                                                                                                                                                                                                                                                                                                                                                                                                                                                                                                                                                                                                                                                                                                                                                                                                                                                                                                                                                                                                                                                                                                                                                                                                                                                                                                                                                                                                                                                                                                                                                                                                                                                                                                                                                                                                                                                                                                                                                                                                                                                                                                                                                                                                                                                                                                                                                                                                                                                                                                                                                                                                                                                                                                                                                                                                                                                                                                                                                                                                                                                                                                                                                                                                                                                                                                                                                                                                                                                                                                                                                                                                                                                                                                                                                                                                                                                                                                                                                                                                                                                                                                                                                                                                                                                                                                                                                                                                                                                                                                                                                                                                                                                                                                                                                                                                                                                                                                                                                                                                                                                                                                                                                                                                                                                                                                                                                                                                                                                                                                                |                                                                                                                                                                                                                                                                                                                                                                                                                                                                                                                                                                                                                                                                                                                                                                                                                                                                                                                                                                                                                                                                                                                                                                                                                                                                                                                                                                                                                                                                                                                                                                                                                                                                                                                                                                                                                                                                                                                                                                                                                                                                                                                                                                                                                                                                                                                                                                                                                                                                                                                                                                                                                                                                                                                                                                                                                                                                                                                                                                                                                                                                                                                                                                                                                                                                                                                                                                                                                                                                                                                                                                                                                                                                                                                                                                                                                                                                                                                                                                                                                                                                                                                                                                                                                                                                                                                                                                                                                                                                                                                                                                                                                                                                                                                                                                                                                                                                                                                                                                                                                                                                                                                                                                                                                                                                                                                                                                                                                                                                                                                                                                                                                                                                                                                                                                                                                                                                                                                                                                                                                                                                                                                                                                                                                                                                                                                                                                                                                                                                                                                                                                                                                                                                                                                                                                                                                                                                                                                                                                                                                                                                                                                                                                                                                                                                                                                                                                                                                                                                                                                                                                                                                                                                                                                                                                                                                                                                                                                                                                                                                                                                                                                                                                                                                                                                                                                                                                                                                                                                                                                                                                                                                                                                                                                                                                                                                                                                                                                                                                                                                                                                                                                                                                                                                                                                                                                                                                                                                                                                                                                                                                                                                                                                                                                                                                                                                                                                                                                                                                                                                                                                                                                                                                                                                                                                                                                                                                                                                                                                                                                                                                                                                                                                                                                                                                                                                                                                                                                                                                                                                                                                                                                                                                                                                                                                                                                                                                                                                                                                                                                                                                                                                                                                                                                                                                                                                                                                                                                                                                                                                                                                                                                                                                                                                                                                                                                                                                                                                                                                                                                                                                                                                                                                                                                                                                                                                                                                                                                                                                                                                                                                                                                                                                                                                                                                                                                                                                                                                                                                                                                                                                                                                                                                                                                                                                                                                                                                                                                                                                                                                                                                                                                                                                                                                                                                                                                                                                                                                                                                                                                                                                                                                                                                                                                                                                                                                                                                                                                                                                                                                                                                                                                                                                                                                                                                                                                                                                                                                                                                                                                                                                                                                                                                                                                                                                                                                                                                                                                                                                                                                                                                                                                                                                                                                                                                                                                                                                                                                                                                                                                                                                                                                                                                                                                                                                                                                                                                                                                                                                                                                                                                                                                                                                                                                                                                                                                                                                                                                                                                                                                                                                                                                                                                                                                                                                                                                                                                                                                                                                                                                                                                                                                                                                                                                                                                                                                                                                                                                                                                                                                                                                                                                                                                                                                                                                                                                                                                                                                                                                                                                                                                                                                                                                                                                                                                                                                                                                                                                                                                                                                                                                                                                                                                                                                                                                                                                                                                                                                                                                                                                                                                                                                                                                                                                                                                                                                                                                      |                                                                                                                                                                                                        |                                                                                                                                                                                                                                                                                                                                                                                                                                                                                                                                                                                                                                                                                                                                                                                                                                                                                                                                                                                                                                                                                                                                                                                                                                                                                                                                                                                                                                                                                                                                                                                                                                                                                                                                                                                                                                                                                                                                                                                                                                                                                                                                                                                                                                                                                                                                                                                                                                                                                                                                                                                                                                                                                                                                                                                                                                                                                                                                                                                                                                                                                                                                                                                                                                                                                                                                                                                                                                                                                                                                                                                                                                                                                                                                                                                                                                                                                                                                                                                                                                                                                                                                                                                                                                                                                                                                                                                                                                                                                                                                                                                                                                                                                                                                                                                                                                                                                                                                                                                                                                                                                                                                                                                                                                                                                                                                                                                                                                                                                                                                                                                                                                                                                                                                                                                                                                                                                                                                                                                                                                                                                                                                                                                                                                                                                                                                                                                                                                                                                                                                                                                                                                                                                                                                                                                                                                                                                                                                                                                                                                                                                                                                                                                                                                                                                                                                                                                                                                                                                                                                                                                                                                                                                                                                                                                                                                                                                                                                                                                                                                                                                                                                                                                                                                                                                                                                                                                                                                                                                                                                                                                                                                                                                                                                                                                                                                                                                                                                                                                                                                                                                                                                                                                                                                                                                                                                                                                                                                                                                                                                                                                                                                                                                                                                                                                                                                                                                                                                                                                                                                                                                                                                                                                                                                                                                                                                                                                                                                                                                                                                                                                                                                                                                                                                                                                                                                                                                                                                                                                                                                                                                                                                                                                                                                                                                                                                                                                                                                                                                                                                                                                                                                                                                                                                                                                                                                                                                                                                                                                                                                                                                                                                                                                                                                                                                                                                                                                                                                                                                                                                                                                                                                                                                                                                                                                                                                                                                                                                                                                                                                                                                                                                                                                                                                                                                                                                                                                                                                                                                                                                                                                                                                                                                                                                                                                                                                                                                                                                                                                                                                                                                                                                                                                                                                                                                                                                                                                                                                                                                                                                                                                                                                                                                                                                                                                                                                                                                                                                                                                                                                                                                                                                                                                                                                                                                                                                                                                                                                                                                                                                                                                                                                                                                                                                                                                                                                                                                                                                                                                                                                                                                                                                                                                                                                                                                                                                                                                                                                                                                                                                                                                                                                                                                                                                                                                                                                                                                                                                                                                                                                                                                                                                                                                                                                                                                                                                                                                                                                                                                                                                                                                                                                                                                                                                                                                                                                                                                                                                                                                                                                                                                                                                                                                                                                                                                                                                                                                                                                                                                                                                                                                                                                                                                                                                                                                                                                                                                                                                                                                                                                                                                                                                                                                                                                                                                                                                                                                                                                                                                                                                                                                                                                                                                                                                                          |                                                                                                                                                                                                                                                                                                                                                                                                                                                                                                                                                                                                                                                                                                                                                                                                                                                                                                                                                                                                                                                                                                                                                                                                                                                                                                                                                                                                                                                                                                                                                                                                                                                                                                                                                                                                                                                                                                                                                                                                                                                                                                                                                                                                                                                                                                                                                                                                                                                                                                                                                                                                                                                                                                                                                                                                                                                                                                                                                                                                                                                                                                                                                                                                                                                                                                                                                                                                                                                                                                                                                                                                                                                                                                                                                                                                                                                                                                                                                                                                                                                                                                                                                                                                                                                                                                                                                                                                                                                                                                                                                                                                                                                                                                                                                                                                                                                                                                                                                                                                                                                                                                                                                                                                                                                                                                                                                                                                                                                                                                                                                                                                                                                                                                                                                                                                                                                                                                                                                                                                                                                                                                                                                                                                                                                                                                                                                                                                                                                                                                                                                                                                                                                                                                                                                                                                                                                                                                                                                                                                                                                                                                                                                                                                                                                                                                                                                                                                                                                                                                                                                                                                                                                                                                                                                                                                                                                                                                                                                                                                                                                                                                                                                                                                                                                                                                                                                                                                                                                                                                                                                                                                                                                                                                                                                                                                                                                                                                                                                                                                                                                                                                                                                                                                                                                                                                                                                                                                                                                                                                                                                                                                                                                                                                                                                                                                                                                                                                                                                                                                                                                                                                                                                                                                                                                                                                                                                                                                                                                                                                                                                                                                                                                                                                                                                                                                                                                                                                                                                                                                                                                                                                                                                                                                                                                                                                                                                                                                                                                                                                                                                                                                                                                                                                                                                                                                                                                                                                                                                                                                                                                                                                                                                                                                                                                                                                                                                                                                                                                                                                                                                                                                                                                                                                                                                                                                                                                                                                                                                                                                                                                                                                                                                                                                                                                                                                                                                                                                                                                                                                                                                                                                                                                                                                                                                                                                                                                                                                                                                                                                                                                                                                                                                                                                                                                                                                                                                                                                                                                                                                                                                                                                                                                                                                                                                                                                                                                                                                                                                                                                                                                                                                                                                                                                                                                                                                                                                                                                                                                                                                                                                                                                                                                                                                                                                                                                                                                                                                                                                                                                                                                                                                                                                                                                                                                                                                                                                                                                                                                                                                                                                                                                                                                                                                                                                                                                                                                                                                                                                                                                                                                                                                                                                                                                                                                                                                                                                                                                                                                                                                                                                                                                                                                                                                                                                                                                                                                                                                                                                                                                                                                                                                                                                                                                                                                                                                                                                                                                                                                                                                                                                                                                                                                                                                                                                                                                                                                                                                                                                                                                                                                                                                                                                                                                                                                                                                                                                               |                                                                                                                                                                                                                                                                                                                                                                                                                                                                                                                                                                                                                                                                                                                                                                                                                                                                                                                                                                                                                                                                                                                                                                                                                                                                                                                                                                                                                                                                                                                                                                                                                                                                                                                                                                                                                                                                                                                                                                                                                                                                                                                                                                                                                                                                                                                                                                                                                                                                                                                                                                                                                                                                                                                                                                                                                                                                                                                                                                                                                                                                                                                                                                                                                                                                                                                                                                                                                                                                                                                                                                                                                                                                                                                                                                                                                                                                                                                                                                                                                                                                                                                                                                                                                                                                                                                                                                                                                                                                                                                                                                                                                                                                                                                                                                                                                                                                                                                                                                                                                                                                                                                                                                                                                                                                                                                                                                                                                                                                                                                                                                                                                                                                                                                                                                                                                                                                                                                                                                                                                                                                                                                                                                                                                                                                                                                                                                                                                                                                                                                                                                                                                                                                                                                                                                                                                                                                                                                                                                                                                                                                                                                                                                                                                                                                                                                                                                                                                                                                                                                                                                                                                                                                                                                                                                                                                                                                                                                                                                                                                                                                                                                                                                                                                                                                                                                                                                                                                                                                                                                                                                                                                                                                                                                                                                                                                                                                                                                                                                                                                                                                                                                                                                                                                                                                                                                                                                                                                                                                                                                                                                                                                                                                                                                                                                                                                                                                                                                                                                                                                                                                                                                                                                                                                                                                                                                                                                                                                                                                                                                                                                                                                                                                                                                                                                                                                                                                                                                                                                                                                                                                                                                                                                                                                                                                                                                                                                                                                                                                                                                                                                                                                                                                                                                                                                                                                                                                                                                                                                                                                                                                                                                                                                                                                                                                                                                                                                                                                                                                                                                                                                                                                                                                                                                                                                                                                                                                                                                                                                                                                                                                                                                                                                                                                                                                                                                                                                                                                                                                                                                                                                                                                                                                                                                                                                                                                                                                                                                                                                                                                                                                                                                                                                                                                                                                                                                                                                                                                                                                                                                                                                                                                                                                                                                                                                                                                                                                                                                                                                                                                                                                                                                                                                                                                                                                                                                                                                                                                                                                                                                                                                                                                                                                                                                                                                                                                                                                                                                                                                                                                                                                                                                                                                                                                                                                                                                                                                                                                                                                                                                                                                                                                                                                                                                                                                                                                                                                                                                                                                                                                                                                                                                                                                                                                                                                                                                                                                                                                                                                                                                                                                                                                                                                                                                                                                                                                                                                                                                                                                                                                                                                                                                                                                                                                                                                                                                                                                                                                                                                                                                                                                                                                                                                                                                                                                                                                                                                                                                                                                                   |                                                                                                                                                                                                                                                                                                                                                                                                                                                                                                                                                                                                                                                                                                                                                                                                                                                                                                                                                                                                                                                                                                                                                                                                                                                                                                                                                                                                                                                                                                                                                                                                                                                                                                                                                                                                                                                                                                                                                                                                                                                                                                                                                                                                                                                               |                                                                                                                                                                                                                                                                                                                                                                                                                                                                                                                                                                                                                                                                                                                                                                                                                                                                                                                                                                                                                                                                                                                                                                                                                                                                                                                                                                                                                                                                                                                                                                                                                                                                                                                                                                                                                                                                                                                                                                                                                                                                                                                                                              |                                                                                                                                                                                                                                                                                                                                                                                                                                                                                        |                                                                                                                                                                                                                                                                                                                                                                                                                                                                                                                                                                                                                                                                                                                                                                                                                                                                                                                                                                                                                                                                                                                                                                                                                                                                                                                                                                                                                                                                                                                                                                                                                                                                                                                                                                                                                                                                                                                                                                                                                                                                                                                                                                                                                                    |                                                                                                                                                                                                                                                                                                                                                            |                                                                                                                                                                                                                                                                                                                                                                                                                                                                                                                                                                                                                                                                                                                                                                                                                                                                                                                                                                                                                                                                                                                                                                                                                                                                                                                                                                                                                                                                                                                                                                                                                                                                                                                                                                                                                                                                                                                                                                                                                                                                                                                                                                                                                                                                                                          |                                                                                                                                                                                                                                                                                                                                                                                                                                                                                                                                                                                                         |                                                                                                                                                                                                                                                                                                                                                                                                                                                                                                                                                                                                       |                                                                                                                                                                                                                                                                                                                                                                                                                                                                                                                                                                                                                                                                                                                                                                                                                                                                                                                                                                                                                                                                                                               |                                                                                                                                                                                                                                                                                                                                                                                                                                                                                                                                                                                                                                                                                                                                                                                                |                                                                                                                                                                                                                                                                                                                                                                                                                                                                                                                                                                                                                                                              |                                                                                                                                                                                                                                                                                                                                                                                                                                                                                                                                                                                                                                                                                                                                                                                                                                                                                                                                                                                                                                                                                                                                                                                                       |                                                                                                                                                                                                                                                                                                                                                                                                                                                                                                                                                                                                                                                                                                                                                                                                                                                                                                                                                                                                                                                                                                                                                                                                                                                                                                                                                                                                                       |                                                                                                                                                                                                                                                                                                                                                                                                                                                                                                                                                                                                                                                                                                                                                                                                                                                                                                                                                                                                                                 |                                                                          |                                                                                                                                                                                                                                                                                                                                                                                                                                                                                                                                                                                                                                                                                                                                                                                                                            |
|               |                                       |                                              |                                                                                                                                                                                                                            |                                                                                                                                                                                                                                              |                                                                                                                                                                                                                                                                                                                                                                                                          |                                                                                                                                                                                                                                                                                                                                                                                                                                                                                                                                                                                                                                                                                                                                                                                                                                                                                                                                                                                                                                                                                                                                                                                                                                                                                                                                                                                                                                                                                                                                                                                                                                                                                                                                                                                                                                                                                                                                                                                                                                                                                                                                                                                                                                                                                                                                                                                                                                                                                                                                                                                                                                                                                                                                                                                                                                                                                                                                                                                                                                                                                                                                                                                                                                                                                                                                                                                                                                                                                                                                                                                                                                                                                                                                                                                                                                                                                                                                                                                                                                                                                                                                                                                                                                                                                                                                                                                                                                                                                                                                                                                                                                                                                                                                                                                                                                                                                                                                                                                                                                                                                                                                                                                                                                                                                                                                                                                                                                                                                                                                                                                                                                                                                                                                                                                                                                                                                                                                                                                                                                                                                                                                                                                                                                                                                                                                                                                                                                                                                                                                                                                                                                                                                                                                                                                                                                                                                                                                                                                                                                                                                                                                                                                                                                                                                                                                                                                                                                                                                                                                                                                                                                                                                                                                                                                                                                                                                                                                                                                                                                                                                                                                                                                                                                                                                                                                                                                                                                                                                                                                                                                                                                                                                                                                                                                                                                                                                                                                                                                                                                                                                                                                                                                                                                                                                                                                                                                                                                                                                                                                                                                                                                                                                                                                                                                                                                                                                                                                                                                                                                                                                                                                                                                                                                                                                                                                                                                                                                                                                                                                                                                                                                                                                                                                                                                                                                                                                                                                                                                                                                                                                                                                                                                                                                                                                                                                                                                                                                                                                                                                                                                                                                                                                                                                                                                                                                                                                                                                                                                                                                                                                                                                                                                                                                                                                                                                                                                                                                                                                                                                                                                                                                                                                                                                                                                                                                                                                                                                                                                                                                                                                                                                                                                                                                                                                                                                                                                                                                                                                                                                                                                                                                                                                                                                                                                                                                                                                                                                                                                                                                                                                                                                                                                                                                                                                                                                                                                                                                                                                                                                                                                                                                                                                                                                                                                                                                                                                                                                                                                                                                                                                                                                                                                                                                                                                                                                                                                                                                                                                                                                                                                                                                                                                                                                                                                                                                                                                                                                                                                                                                                                                                                                                                                                                                                                                                                                                                                                                                                                                                                                                                                                                                                                                                                                                                                                                                                                                                                                                                                                                                                                                                                                                                                                                                                                                                                                                                                                                                                                                                                                                                                                                                                                                                                                                                                                                                                                                                                                                                                                                                                                                                                                                                                                                                                                                                                                                                                                                                                                                                                                                                                                                                                                                                                                                                                                                                                                                                                                                                                                                                                                                                                                                                                                                                                                                                                                                                                                                                                                                                                                                                                                                                                                                                                                                                                                                                                                                                                                                                                                                                                                                                                                                                                                                                                                                                                                                                                                                                                                                                                                                                                                                                                                                                                                                                |                                                                                                                                                                                                                                                                                                                                                                                                                                                                                                                                                                                                                                                                                                                                                                                                                                                                                                                                                                                                                                                                                                                                                                                                                                                                                                                                                                                                                                                                                                                                                                                                                                                                                                                                                                                                                                                                                                                                                                                                                                                                                                                                                                                                                                                                                                                                                                                                                                                                                                                                                                                                                                                                                                                                                                                                                                                                                                                                                                                                                                                                                                                                                                                                                                                                                                                                                                                                                                                                                                                                                                                                                                                                                                                                                                                                                                                                                                                                                                                                                                                                                                                                                                                                                                                                                                                                                                                                                                                                                                                                                                                                                                                                                                                                                                                                                                                                                                                                                                                                                                                                                                                                                                                                                                                                                                                                                                                                                                                                                                                                                                                                                                                                                                                                                                                                                                                                                                                                                                                                                                                                                                                                                                                                                                                                                                                                                                                                                                                                                                                                                                                                                                                                                                                                                                                                                                                                                                                                                                                                                                                                                                                                                                                                                                                                                                                                                                                                                                                                                                                                                                                                                                                                                                                                                                                                                                                                                                                                                                                                                                                                                                                                                                                                                                                                                                                                                                                                                                                                                                                                                                                                                                                                                                                                                                                                                                                                                                                                                                                                                                                                                                                                                                                                                                                                                                                                                                                                                                                                                                                                                                                                                                                                                                                                                                                                                                                                                                                                                                                                                                                                                                                                                                                                                                                                                                                                                                                                                                                                                                                                                                                                                                                                                                                                                                                                                                                                                                                                                                                                                                                                                                                                                                                                                                                                                                                                                                                                                                                                                                                                                                                                                                                                                                                                                                                                                                                                                                                                                                                                                                                                                                                                                                                                                                                                                                                                                                                                                                                                                                                                                                                                                                                                                                                                                                                                                                                                                                                                                                                                                                                                                                                                                                                                                                                                                                                                                                                                                                                                                                                                                                                                                                                                                                                                                                                                                                                                                                                                                                                                                                                                                                                                                                                                                                                                                                                                                                                                                                                                                                                                                                                                                                                                                                                                                                                                                                                                                                                                                                                                                                                                                                                                                                                                                                                                                                                                                                                                                                                                                                                                                                                                                                                                                                                                                                                                                                                                                                                                                                                                                                                                                                                                                                                                                                                                                                                                                                                                                                                                                                                                                                                                                                                                                                                                                                                                                                                                                                                                                                                                                                                                                                                                                                                                                                                                                                                                                                                                                                                                                                                                                                                                                                                                                                                                                                                                                                                                                                                                                                                                                                                                                                                                                                                                                                                                                                                                                                                                                                                                                                                                                                                                                                                                                                                                                                                                                                                                                                                                                                                                                                                                                                                                                                                                                                                                                                                                                                                                                                                                                                                                                                                                                                                                                                                                                                                                                                                                                                                                                                                                                                                                                                                                                                                                                                                                                                                                                                      |                                                                                                                                                                                                        |                                                                                                                                                                                                                                                                                                                                                                                                                                                                                                                                                                                                                                                                                                                                                                                                                                                                                                                                                                                                                                                                                                                                                                                                                                                                                                                                                                                                                                                                                                                                                                                                                                                                                                                                                                                                                                                                                                                                                                                                                                                                                                                                                                                                                                                                                                                                                                                                                                                                                                                                                                                                                                                                                                                                                                                                                                                                                                                                                                                                                                                                                                                                                                                                                                                                                                                                                                                                                                                                                                                                                                                                                                                                                                                                                                                                                                                                                                                                                                                                                                                                                                                                                                                                                                                                                                                                                                                                                                                                                                                                                                                                                                                                                                                                                                                                                                                                                                                                                                                                                                                                                                                                                                                                                                                                                                                                                                                                                                                                                                                                                                                                                                                                                                                                                                                                                                                                                                                                                                                                                                                                                                                                                                                                                                                                                                                                                                                                                                                                                                                                                                                                                                                                                                                                                                                                                                                                                                                                                                                                                                                                                                                                                                                                                                                                                                                                                                                                                                                                                                                                                                                                                                                                                                                                                                                                                                                                                                                                                                                                                                                                                                                                                                                                                                                                                                                                                                                                                                                                                                                                                                                                                                                                                                                                                                                                                                                                                                                                                                                                                                                                                                                                                                                                                                                                                                                                                                                                                                                                                                                                                                                                                                                                                                                                                                                                                                                                                                                                                                                                                                                                                                                                                                                                                                                                                                                                                                                                                                                                                                                                                                                                                                                                                                                                                                                                                                                                                                                                                                                                                                                                                                                                                                                                                                                                                                                                                                                                                                                                                                                                                                                                                                                                                                                                                                                                                                                                                                                                                                                                                                                                                                                                                                                                                                                                                                                                                                                                                                                                                                                                                                                                                                                                                                                                                                                                                                                                                                                                                                                                                                                                                                                                                                                                                                                                                                                                                                                                                                                                                                                                                                                                                                                                                                                                                                                                                                                                                                                                                                                                                                                                                                                                                                                                                                                                                                                                                                                                                                                                                                                                                                                                                                                                                                                                                                                                                                                                                                                                                                                                                                                                                                                                                                                                                                                                                                                                                                                                                                                                                                                                                                                                                                                                                                                                                                                                                                                                                                                                                                                                                                                                                                                                                                                                                                                                                                                                                                                                                                                                                                                                                                                                                                                                                                                                                                                                                                                                                                                                                                                                                                                                                                                                                                                                                                                                                                                                                                                                                                                                                                                                                                                                                                                                                                                                                                                                                                                                                                                                                                                                                                                                                                                                                                                                                                                                                                                                                                                                                                                                                                                                                                                                                                                                                                                                                                                                                                                                                                                                                                                                                                                                                                                                                                                                                                                                                                                                                                                                                                                                                                                                                                                                                                                                                                                                                          |                                                                                                                                                                                                                                                                                                                                                                                                                                                                                                                                                                                                                                                                                                                                                                                                                                                                                                                                                                                                                                                                                                                                                                                                                                                                                                                                                                                                                                                                                                                                                                                                                                                                                                                                                                                                                                                                                                                                                                                                                                                                                                                                                                                                                                                                                                                                                                                                                                                                                                                                                                                                                                                                                                                                                                                                                                                                                                                                                                                                                                                                                                                                                                                                                                                                                                                                                                                                                                                                                                                                                                                                                                                                                                                                                                                                                                                                                                                                                                                                                                                                                                                                                                                                                                                                                                                                                                                                                                                                                                                                                                                                                                                                                                                                                                                                                                                                                                                                                                                                                                                                                                                                                                                                                                                                                                                                                                                                                                                                                                                                                                                                                                                                                                                                                                                                                                                                                                                                                                                                                                                                                                                                                                                                                                                                                                                                                                                                                                                                                                                                                                                                                                                                                                                                                                                                                                                                                                                                                                                                                                                                                                                                                                                                                                                                                                                                                                                                                                                                                                                                                                                                                                                                                                                                                                                                                                                                                                                                                                                                                                                                                                                                                                                                                                                                                                                                                                                                                                                                                                                                                                                                                                                                                                                                                                                                                                                                                                                                                                                                                                                                                                                                                                                                                                                                                                                                                                                                                                                                                                                                                                                                                                                                                                                                                                                                                                                                                                                                                                                                                                                                                                                                                                                                                                                                                                                                                                                                                                                                                                                                                                                                                                                                                                                                                                                                                                                                                                                                                                                                                                                                                                                                                                                                                                                                                                                                                                                                                                                                                                                                                                                                                                                                                                                                                                                                                                                                                                                                                                                                                                                                                                                                                                                                                                                                                                                                                                                                                                                                                                                                                                                                                                                                                                                                                                                                                                                                                                                                                                                                                                                                                                                                                                                                                                                                                                                                                                                                                                                                                                                                                                                                                                                                                                                                                                                                                                                                                                                                                                                                                                                                                                                                                                                                                                                                                                                                                                                                                                                                                                                                                                                                                                                                                                                                                                                                                                                                                                                                                                                                                                                                                                                                                                                                                                                                                                                                                                                                                                                                                                                                                                                                                                                                                                                                                                                                                                                                                                                                                                                                                                                                                                                                                                                                                                                                                                                                                                                                                                                                                                                                                                                                                                                                                                                                                                                                                                                                                                                                                                                                                                                                                                                                                                                                                                                                                                                                                                                                                                                                                                                                                                                                                                                                                                                                                                                                                                                                                                                                                                                                                                                                                                                                                                                                                                                                                                                                                                                                                                                                                                                                                                                                                                                                                                                                                                                                                                                                                                                                                                                                                                                                                                                                                                                                                                                                                                                                                               |                                                                                                                                                                                                                                                                                                                                                                                                                                                                                                                                                                                                                                                                                                                                                                                                                                                                                                                                                                                                                                                                                                                                                                                                                                                                                                                                                                                                                                                                                                                                                                                                                                                                                                                                                                                                                                                                                                                                                                                                                                                                                                                                                                                                                                                                                                                                                                                                                                                                                                                                                                                                                                                                                                                                                                                                                                                                                                                                                                                                                                                                                                                                                                                                                                                                                                                                                                                                                                                                                                                                                                                                                                                                                                                                                                                                                                                                                                                                                                                                                                                                                                                                                                                                                                                                                                                                                                                                                                                                                                                                                                                                                                                                                                                                                                                                                                                                                                                                                                                                                                                                                                                                                                                                                                                                                                                                                                                                                                                                                                                                                                                                                                                                                                                                                                                                                                                                                                                                                                                                                                                                                                                                                                                                                                                                                                                                                                                                                                                                                                                                                                                                                                                                                                                                                                                                                                                                                                                                                                                                                                                                                                                                                                                                                                                                                                                                                                                                                                                                                                                                                                                                                                                                                                                                                                                                                                                                                                                                                                                                                                                                                                                                                                                                                                                                                                                                                                                                                                                                                                                                                                                                                                                                                                                                                                                                                                                                                                                                                                                                                                                                                                                                                                                                                                                                                                                                                                                                                                                                                                                                                                                                                                                                                                                                                                                                                                                                                                                                                                                                                                                                                                                                                                                                                                                                                                                                                                                                                                                                                                                                                                                                                                                                                                                                                                                                                                                                                                                                                                                                                                                                                                                                                                                                                                                                                                                                                                                                                                                                                                                                                                                                                                                                                                                                                                                                                                                                                                                                                                                                                                                                                                                                                                                                                                                                                                                                                                                                                                                                                                                                                                                                                                                                                                                                                                                                                                                                                                                                                                                                                                                                                                                                                                                                                                                                                                                                                                                                                                                                                                                                                                                                                                                                                                                                                                                                                                                                                                                                                                                                                                                                                                                                                                                                                                                                                                                                                                                                                                                                                                                                                                                                                                                                                                                                                                                                                                                                                                                                                                                                                                                                                                                                                                                                                                                                                                                                                                                                                                                                                                                                                                                                                                                                                                                                                                                                                                                                                                                                                                                                                                                                                                                                                                                                                                                                                                                                                                                                                                                                                                                                                                                                                                                                                                                                                                                                                                                                                                                                                                                                                                                                                                                                                                                                                                                                                                                                                                                                                                                                                                                                                                                                                                                                                                                                                                                                                                                                                                                                                                                                                                                                                                                                                                                                                                                                                                                                                                                                                                                                                                                                                                                                                                                                                                                                                                                                                                                                                                                                                                                   |                                                                                                                                                                                                                                                                                                                                                                                                                                                                                                                                                                                                                                                                                                                                                                                                                                                                                                                                                                                                                                                                                                                                                                                                                                                                                                                                                                                                                                                                                                                                                                                                                                                                                                                                                                                                                                                                                                                                                                                                                                                                                                                                                                                                                                                               | 1                                                                                                                                                                                                                                                                                                                                                                                                                                                                                                                                                                                                                                                                                                                                                                                                                                                                                                                                                                                                                                                                                                                                                                                                                                                                                                                                                                                                                                                                                                                                                                                                                                                                                                                                                                                                                                                                                                                                                                                                                                                                                                                                                            |                                                                                                                                                                                                                                                                                                                                                                                                                                                                                        |                                                                                                                                                                                                                                                                                                                                                                                                                                                                                                                                                                                                                                                                                                                                                                                                                                                                                                                                                                                                                                                                                                                                                                                                                                                                                                                                                                                                                                                                                                                                                                                                                                                                                                                                                                                                                                                                                                                                                                                                                                                                                                                                                                                                                                    |                                                                                                                                                                                                                                                                                                                                                            |                                                                                                                                                                                                                                                                                                                                                                                                                                                                                                                                                                                                                                                                                                                                                                                                                                                                                                                                                                                                                                                                                                                                                                                                                                                                                                                                                                                                                                                                                                                                                                                                                                                                                                                                                                                                                                                                                                                                                                                                                                                                                                                                                                                                                                                                                                          |                                                                                                                                                                                                                                                                                                                                                                                                                                                                                                                                                                                                         |                                                                                                                                                                                                                                                                                                                                                                                                                                                                                                                                                                                                       |                                                                                                                                                                                                                                                                                                                                                                                                                                                                                                                                                                                                                                                                                                                                                                                                                                                                                                                                                                                                                                                                                                               |                                                                                                                                                                                                                                                                                                                                                                                                                                                                                                                                                                                                                                                                                                                                                                                                |                                                                                                                                                                                                                                                                                                                                                                                                                                                                                                                                                                                                                                                              |                                                                                                                                                                                                                                                                                                                                                                                                                                                                                                                                                                                                                                                                                                                                                                                                                                                                                                                                                                                                                                                                                                                                                                                                       |                                                                                                                                                                                                                                                                                                                                                                                                                                                                                                                                                                                                                                                                                                                                                                                                                                                                                                                                                                                                                                                                                                                                                                                                                                                                                                                                                                                                                       |                                                                                                                                                                                                                                                                                                                                                                                                                                                                                                                                                                                                                                                                                                                                                                                                                                                                                                                                                                                                                                 |                                                                          |                                                                                                                                                                                                                                                                                                                                                                                                                                                                                                                                                                                                                                                                                                                                                                                                                            |
|               |                                       |                                              |                                                                                                                                                                                                                            |                                                                                                                                                                                                                                              |                                                                                                                                                                                                                                                                                                                                                                                                          | Sec                                                                                                                                                                                                                                                                                                                                                                                                                                                                                                                                                                                                                                                                                                                                                                                                                                                                                                                                                                                                                                                                                                                                                                                                                                                                                                                                                                                                                                                                                                                                                                                                                                                                                                                                                                                                                                                                                                                                                                                                                                                                                                                                                                                                                                                                                                                                                                                                                                                                                                                                                                                                                                                                                                                                                                                                                                                                                                                                                                                                                                                                                                                                                                                                                                                                                                                                                                                                                                                                                                                                                                                                                                                                                                                                                                                                                                                                                                                                                                                                                                                                                                                                                                                                                                                                                                                                                                                                                                                                                                                                                                                                                                                                                                                                                                                                                                                                                                                                                                                                                                                                                                                                                                                                                                                                                                                                                                                                                                                                                                                                                                                                                                                                                                                                                                                                                                                                                                                                                                                                                                                                                                                                                                                                                                                                                                                                                                                                                                                                                                                                                                                                                                                                                                                                                                                                                                                                                                                                                                                                                                                                                                                                                                                                                                                                                                                                                                                                                                                                                                                                                                                                                                                                                                                                                                                                                                                                                                                                                                                                                                                                                                                                                                                                                                                                                                                                                                                                                                                                                                                                                                                                                                                                                                                                                                                                                                                                                                                                                                                                                                                                                                                                                                                                                                                                                                                                                                                                                                                                                                                                                                                                                                                                                                                                                                                                                                                                                                                                                                                                                                                                                                                                                                                                                                                                                                                                                                                                                                                                                                                                                                                                                                                                                                                                                                                                                                                                                                                                                                                                                                                                                                                                                                                                                                                                                                                                                                                                                                                                                                                                                                                                                                                                                                                                                                                                                                                                                                                                                                                                                                                                                                                                                                                                                                                                                                                                                                                                                                                                                                                                                                                                                                                                                                                                                                                                                                                                                                                                                                                                                                                                                                                                                                                                                                                                                                                                                                                                                                                                                                                                                                                                                                                                                                                                                                                                                                                                                                                                                                                                                                                                                                                                                                                                                                                                                                                                                                                                                                                                                                                                                                                                                                                                                                                                                                                                                                                                                                                                                                                                                                                                                                                                                                                                                                                                                                                                                                                                                                                                                                                                                                                                                                                                                                                                                                                                                                                                                                                                                                                                                                                                                                                                                                                                                                                                                                                                                                                                                                                                                                                                                                                                                                                                                                                                                                                                                                                                                                                                                                                                                                                                                                                                                                                                                                                                                                                                                                                                                                                                                                                                                                                                                                                                                                                                                                                                                                                                                                                                                                                                                                                                                                                                                                                                                                                                                                                                                                                                                                                                                                                                                                                                                                                                                                                                                                                                                                                                                                                                                                                                                                                                                                                                                                                                                                                                                                                                                                                                                                                                                                                                                                                                                                                                                                                                                                                                                                                                                                                                                                                                                                                                                                                                                                                                                                                                                                                                                                                                                                                                                                                                                                                                                                                                                                                                                            | onda                                                                                                                                                                                                                                                                                                                                                                                                                                                                                                                                                                                                                                                                                                                                                                                                                                                                                                                                                                                                                                                                                                                                                                                                                                                                                                                                                                                                                                                                                                                                                                                                                                                                                                                                                                                                                                                                                                                                                                                                                                                                                                                                                                                                                                                                                                                                                                                                                                                                                                                                                                                                                                                                                                                                                                                                                                                                                                                                                                                                                                                                                                                                                                                                                                                                                                                                                                                                                                                                                                                                                                                                                                                                                                                                                                                                                                                                                                                                                                                                                                                                                                                                                                                                                                                                                                                                                                                                                                                                                                                                                                                                                                                                                                                                                                                                                                                                                                                                                                                                                                                                                                                                                                                                                                                                                                                                                                                                                                                                                                                                                                                                                                                                                                                                                                                                                                                                                                                                                                                                                                                                                                                                                                                                                                                                                                                                                                                                                                                                                                                                                                                                                                                                                                                                                                                                                                                                                                                                                                                                                                                                                                                                                                                                                                                                                                                                                                                                                                                                                                                                                                                                                                                                                                                                                                                                                                                                                                                                                                                                                                                                                                                                                                                                                                                                                                                                                                                                                                                                                                                                                                                                                                                                                                                                                                                                                                                                                                                                                                                                                                                                                                                                                                                                                                                                                                                                                                                                                                                                                                                                                                                                                                                                                                                                                                                                                                                                                                                                                                                                                                                                                                                                                                                                                                                                                                                                                                                                                                                                                                                                                                                                                                                                                                                                                                                                                                                                                                                                                                                                                                                                                                                                                                                                                                                                                                                                                                                                                                                                                                                                                                                                                                                                                                                                                                                                                                                                                                                                                                                                                                                                                                                                                                                                                                                                                                                                                                                                                                                                                                                                                                                                                                                                                                                                                                                                                                                                                                                                                                                                                                                                                                                                                                                                                                                                                                                                                                                                                                                                                                                                                                                                                                                                                                                                                                                                                                                                                                                                                                                                                                                                                                                                                                                                                                                                                                                                                                                                                                                                                                                                                                                                                                                                                                                                                                                                                                                                                                                                                                                                                                                                                                                                                                                                                                                                                                                                                                                                                                                                                                                                                                                                                                                                                                                                                                                                                                                                                                                                                                                                                                                                                                                                                                                                                                                                                                                                                                                                                                                                                                                                                                                                                                                                                                                                                                                                                                                                                                                                                                                                                                                                                                                                                                                                                                                                                                                                                                                                                                                                                                                                                                                                                                                                                                                                                                                                                                                                                                                                                                                                                                                                                                                                                                                                                                                                                                                                                                                                                                                                                                                                                                                                                                                                                                                                                                                                                                                                                                                                                                                                                                                                                                                                                                                                                                                                                                                                                                                                                                                                                                                                                                                                                                                                                                                                                                                                                                                                                                                                                                                                                                                                                                                                                                                                                                                                                                                                                                 | arv L                                                                                                                                                                                                  | icen                                                                                                                                                                                                                                                                                                                                                                                                                                                                                                                                                                                                                                                                                                                                                                                                                                                                                                                                                                                                                                                                                                                                                                                                                                                                                                                                                                                                                                                                                                                                                                                                                                                                                                                                                                                                                                                                                                                                                                                                                                                                                                                                                                                                                                                                                                                                                                                                                                                                                                                                                                                                                                                                                                                                                                                                                                                                                                                                                                                                                                                                                                                                                                                                                                                                                                                                                                                                                                                                                                                                                                                                                                                                                                                                                                                                                                                                                                                                                                                                                                                                                                                                                                                                                                                                                                                                                                                                                                                                                                                                                                                                                                                                                                                                                                                                                                                                                                                                                                                                                                                                                                                                                                                                                                                                                                                                                                                                                                                                                                                                                                                                                                                                                                                                                                                                                                                                                                                                                                                                                                                                                                                                                                                                                                                                                                                                                                                                                                                                                                                                                                                                                                                                                                                                                                                                                                                                                                                                                                                                                                                                                                                                                                                                                                                                                                                                                                                                                                                                                                                                                                                                                                                                                                                                                                                                                                                                                                                                                                                                                                                                                                                                                                                                                                                                                                                                                                                                                                                                                                                                                                                                                                                                                                                                                                                                                                                                                                                                                                                                                                                                                                                                                                                                                                                                                                                                                                                                                                                                                                                                                                                                                                                                                                                                                                                                                                                                                                                                                                                                                                                                                                                                                                                                                                                                                                                                                                                                                                                                                                                                                                                                                                                                                                                                                                                                                                                                                                                                                                                                                                                                                                                                                                                                                                                                                                                                                                                                                                                                                                                                                                                                                                                                                                                                                                                                                                                                                                                                                                                                                                                                                                                                                                                                                                                                                                                                                                                                                                                                                                                                                                                                                                                                                                                                                                                                                                                                                                                                                                                                                                                                                                                                                                                                                                                                                                                                                                                                                                                                                                                                                                                                                                                                                                                                                                                                                                                                                                                                                                                                                                                                                                                                                                                                                                                                                                                                                                                                                                                                                                                                                                                                                                                                                                                                                                                                                                                                                                                                                                                                                                                                                                                                                                                                                                                                                                                                                                                                                                                                                                                                                                                                                                                                                                                                                                                                                                                                                                                                                                                                                                                                                                                                                                                                                                                                                                                                                                                                                                                                                                                                                                                                                                                                                                                                                                                                                                                                                                                                                                                                                                                                                                                                                                                                                                                                                                                                                                                                                                                                                                                                                                                                                                                                                                                                                                                                                                                                                                                                                                                                                                                                                                                                                                                                                                                                                                                                                                                                                                                                                                                                                                                                                                                                                                                                                                                                                                                                                                                                                                                                                                                                                                                                                                                                                                                                                                                                                                                                                                                                                                                                                                                                                                                                                                                                                     | se T                                                                                                                                                                                                                                                                                                                                                                                                                                                                                                                                                                                                                                                                                                                                                                                                                                                                                                                                                                                                                                                                                                                                                                                                                                                                                                                                                                                                                                                                                                                                                                                                                                                                                                                                                                                                                                                                                                                                                                                                                                                                                                                                                                                                                                                                                                                                                                                                                                                                                                                                                                                                                                                                                                                                                                                                                                                                                                                                                                                                                                                                                                                                                                                                                                                                                                                                                                                                                                                                                                                                                                                                                                                                                                                                                                                                                                                                                                                                                                                                                                                                                                                                                                                                                                                                                                                                                                                                                                                                                                                                                                                                                                                                                                                                                                                                                                                                                                                                                                                                                                                                                                                                                                                                                                                                                                                                                                                                                                                                                                                                                                                                                                                                                                                                                                                                                                                                                                                                                                                                                                                                                                                                                                                                                                                                                                                                                                                                                                                                                                                                                                                                                                                                                                                                                                                                                                                                                                                                                                                                                                                                                                                                                                                                                                                                                                                                                                                                                                                                                                                                                                                                                                                                                                                                                                                                                                                                                                                                                                                                                                                                                                                                                                                                                                                                                                                                                                                                                                                                                                                                                                                                                                                                                                                                                                                                                                                                                                                                                                                                                                                                                                                                                                                                                                                                                                                                                                                                                                                                                                                                                                                                                                                                                                                                                                                                                                                                                                                                                                                                                                                                                                                                                                                                                                                                                                                                                                                                                                                                                                                                                                                                                                                                                                                                                                                                                                                                                                                                                                                                                                                                                                                                                                                                                                                                                                                                                                                                                                                                                                                                                                                                                                                                                                                                                                                                                                                                                                                                                                                                                                                                                                                                                                                                                                                                                                                                                                                                                                                                                                                                                                                                                                                                                                                                                                                                                                                                                                                                                                                                                                                                                                                                                                                                                                                                                                                                                                                                                                                                                                                                                                                                                                                                                                                                                                                                                                                                                                                                                                                                                                                                                                                                                                                                                                                                                                                                                                                                                                                                                                                                                                                                                                                                                                                                                                                                                                                                                                                                                                                                                                                                                                                                                                                                                                                                                                                                                                                                                                                                                                                                                                                                                                                                                                                                                                                                                                                                                                                                                                                                                                                                                                                                                                                                                                                                                                                                                                                                                                                                                                                                                                                                                                                                                                                                                                                                                                                                                                                                                                                                                                                                                                                                                                                                                                                                                                                                                                                                                                                                                                                                                                                                                                                                                                                                                                                                                                                                                                                                                                                                                                                                                                                                                                                                                                                                                                                                                                                                                                                                                                                                                                                                                                                                                                                                                                                                                                                                                                                                                                                                                                                                                                                                                                                                                                                                                                                                                          | vpe.                                                                                                                                                                                                                                                                                                                                                                                                                                                                                                                                                                                                                                                                                                                                                                                                                                                                                                                                                                                                                                                                                                                                                                                                                                                                                                                                                                                                                                                                                                                                                                                                                                                                                                                                                                                                                                                                                                                                                                                                                                                                                                                                                                                                                                                                                                                                                                                                                                                                                                                                                                                                                                                                                                                                                                                                                                                                                                                                                                                                                                                                                                                                                                                                                                                                                                                                                                                                                                                                                                                                                                                                                                                                                                                                                                                                                                                                                                                                                                                                                                                                                                                                                                                                                                                                                                                                                                                                                                                                                                                                                                                                                                                                                                                                                                                                                                                                                                                                                                                                                                                                                                                                                                                                                                                                                                                                                                                                                                                                                                                                                                                                                                                                                                                                                                                                                                                                                                                                                                                                                                                                                                                                                                                                                                                                                                                                                                                                                                                                                                                                                                                                                                                                                                                                                                                                                                                                                                                                                                                                                                                                                                                                                                                                                                                                                                                                                                                                                                                                                                                                                                                                                                                                                                                                                                                                                                                                                                                                                                                                                                                                                                                                                                                                                                                                                                                                                                                                                                                                                                                                                                                                                                                                                                                                                                                                                                                                                                                                                                                                                                                                                                                                                                                                                                                                                                                                                                                                                                                                                                                                                                                                                                                                                                                                                                                                                                                                                                                                                                                                                                                                                                                                                                                                                                                                                                                                                                                                                                                                                                                                                                                                                                                                                                                                                                                                                                                                                                                                                                                                                                                                                                                                                                                                                                                                                                                                                                                                                                                                                                                                                                                                                                                                                                                                                                                                                                                                                                                                                                                                                                                                                                                                                                                                                                                                                                                                                                                                                                                                                                                                                                                                                                                                                                                                                                                                                                                                                                                                                                                                                                                                                                                                                                                                                                                                                                                                                                                                                                                                                                                                                                                                                                                                                                                                                                                                                                                                                                                                                                                                                                                                                                                                                                                                                                                                                                                                                                                                                                                                                                                                                                                                                                                                                                                                                                                                                                                                                                                                                                                                                                                                                                                                                                                                                                                                                                                                                                                                                                                                                                                                                                                                                                                                                                                                                                                                                                                                                                                                                                                                                                                                                                                                                                                                                                                                                                                                                                                                                                                                                                                                                                                                                                                                                                                                                                                                                                                                                                                                                                                                                                                                                                                                                                                                                                                                                                                                                                                                                                                                                                                                                                                                                                                                                                                                                                                                                                                                                                                                                                                                                                                                                                                                                                                                                                                                                                                                                                                                                                                                                                                                                                                                                                                                                                                                                                                                                                                                                                                                                                              | lf Ar                                                                                                                                                                                                                                                                                                                                                                                                                                                                                                                                                                                                                                                                                                                                                                                                                                                                                                                                                                                                                                                                                                                                                                                                                                                                                                                                                                                                                                                                                                                                                                                                                                                                                                                                                                                                                                                                                                                                                                                                                                                                                                                                                                                                                                                         | oplic                                                                                                                                                                                                                                                                                                                                                                                                                                                                                                                                                                                                                                                                                                                                                                                                                                                                                                                                                                                                                                                                                                                                                                                                                                                                                                                                                                                                                                                                                                                                                                                                                                                                                                                                                                                                                                                                                                                                                                                                                                                                                                                                                        | able                                                                                                                                                                                                                                                                                                                                                                                                                                                                                   | 9                                                                                                                                                                                                                                                                                                                                                                                                                                                                                                                                                                                                                                                                                                                                                                                                                                                                                                                                                                                                                                                                                                                                                                                                                                                                                                                                                                                                                                                                                                                                                                                                                                                                                                                                                                                                                                                                                                                                                                                                                                                                                                                                                                                                                                  |                                                                                                                                                                                                                                                                                                                                                            |                                                                                                                                                                                                                                                                                                                                                                                                                                                                                                                                                                                                                                                                                                                                                                                                                                                                                                                                                                                                                                                                                                                                                                                                                                                                                                                                                                                                                                                                                                                                                                                                                                                                                                                                                                                                                                                                                                                                                                                                                                                                                                                                                                                                                                                                                                          |                                                                                                                                                                                                                                                                                                                                                                                                                                                                                                                                                                                                         |                                                                                                                                                                                                                                                                                                                                                                                                                                                                                                                                                                                                       |                                                                                                                                                                                                                                                                                                                                                                                                                                                                                                                                                                                                                                                                                                                                                                                                                                                                                                                                                                                                                                                                                                               |                                                                                                                                                                                                                                                                                                                                                                                                                                                                                                                                                                                                                                                                                                                                                                                                |                                                                                                                                                                                                                                                                                                                                                                                                                                                                                                                                                                                                                                                              |                                                                                                                                                                                                                                                                                                                                                                                                                                                                                                                                                                                                                                                                                                                                                                                                                                                                                                                                                                                                                                                                                                                                                                                                       |                                                                                                                                                                                                                                                                                                                                                                                                                                                                                                                                                                                                                                                                                                                                                                                                                                                                                                                                                                                                                                                                                                                                                                                                                                                                                                                                                                                                                       |                                                                                                                                                                                                                                                                                                                                                                                                                                                                                                                                                                                                                                                                                                                                                                                                                                                                                                                                                                                                                                 |                                                                          |                                                                                                                                                                                                                                                                                                                                                                                                                                                                                                                                                                                                                                                                                                                                                                                                                            |
| 7             |                                       |                                              |                                                                                                                                                                                                                            |                                                                                                                                                                                                                                              |                                                                                                                                                                                                                                                                                                                                                                                                          |                                                                                                                                                                                                                                                                                                                                                                                                                                                                                                                                                                                                                                                                                                                                                                                                                                                                                                                                                                                                                                                                                                                                                                                                                                                                                                                                                                                                                                                                                                                                                                                                                                                                                                                                                                                                                                                                                                                                                                                                                                                                                                                                                                                                                                                                                                                                                                                                                                                                                                                                                                                                                                                                                                                                                                                                                                                                                                                                                                                                                                                                                                                                                                                                                                                                                                                                                                                                                                                                                                                                                                                                                                                                                                                                                                                                                                                                                                                                                                                                                                                                                                                                                                                                                                                                                                                                                                                                                                                                                                                                                                                                                                                                                                                                                                                                                                                                                                                                                                                                                                                                                                                                                                                                                                                                                                                                                                                                                                                                                                                                                                                                                                                                                                                                                                                                                                                                                                                                                                                                                                                                                                                                                                                                                                                                                                                                                                                                                                                                                                                                                                                                                                                                                                                                                                                                                                                                                                                                                                                                                                                                                                                                                                                                                                                                                                                                                                                                                                                                                                                                                                                                                                                                                                                                                                                                                                                                                                                                                                                                                                                                                                                                                                                                                                                                                                                                                                                                                                                                                                                                                                                                                                                                                                                                                                                                                                                                                                                                                                                                                                                                                                                                                                                                                                                                                                                                                                                                                                                                                                                                                                                                                                                                                                                                                                                                                                                                                                                                                                                                                                                                                                                                                                                                                                                                                                                                                                                                                                                                                                                                                                                                                                                                                                                                                                                                                                                                                                                                                                                                                                                                                                                                                                                                                                                                                                                                                                                                                                                                                                                                                                                                                                                                                                                                                                                                                                                                                                                                                                                                                                                                                                                                                                                                                                                                                                                                                                                                                                                                                                                                                                                                                                                                                                                                                                                                                                                                                                                                                                                                                                                                                                                                                                                                                                                                                                                                                                                                                                                                                                                                                                                                                                                                                                                                                                                                                                                                                                                                                                                                                                                                                                                                                                                                                                                                                                                                                                                                                                                                                                                                                                                                                                                                                                                                                                                                                                                                                                                                                                                                                                                                                                                                                                                                                                                                                                                                                                                                                                                                                                                                                                                                                                                                                                                                                                                                                                                                                                                                                                                                                                                                                                                                                                                                                                                                                                                                                                                                                                                                                                                                                                                                                                                                                                                                                                                                                                                                                                                                                                                                                                                                                                                                                                                                                                                                                                                                                                                                                                                                                                                                                                                                                                                                                                                                                                                                                                                                                                                                                                                                                                                                                                                                                                                                                                                                                                                                                                                                                                                                                                                                                                                                                                                                                                                                                                                                                                                                                                                                                                                                                                                                                                                                                                                                                                                                                                                                                                                                                                                                                                                                                                                                                                                                                                                                                                                                                                                                                                                                                                                                                                                                                                                                                                                                                                                                                                                                                                                                                                                                                                                                                                                                                                                                                                                                                                |                                                                                                                                                                                                                                                                                                                                                                                                                                                                                                                                                                                                                                                                                                                                                                                                                                                                                                                                                                                                                                                                                                                                                                                                                                                                                                                                                                                                                                                                                                                                                                                                                                                                                                                                                                                                                                                                                                                                                                                                                                                                                                                                                                                                                                                                                                                                                                                                                                                                                                                                                                                                                                                                                                                                                                                                                                                                                                                                                                                                                                                                                                                                                                                                                                                                                                                                                                                                                                                                                                                                                                                                                                                                                                                                                                                                                                                                                                                                                                                                                                                                                                                                                                                                                                                                                                                                                                                                                                                                                                                                                                                                                                                                                                                                                                                                                                                                                                                                                                                                                                                                                                                                                                                                                                                                                                                                                                                                                                                                                                                                                                                                                                                                                                                                                                                                                                                                                                                                                                                                                                                                                                                                                                                                                                                                                                                                                                                                                                                                                                                                                                                                                                                                                                                                                                                                                                                                                                                                                                                                                                                                                                                                                                                                                                                                                                                                                                                                                                                                                                                                                                                                                                                                                                                                                                                                                                                                                                                                                                                                                                                                                                                                                                                                                                                                                                                                                                                                                                                                                                                                                                                                                                                                                                                                                                                                                                                                                                                                                                                                                                                                                                                                                                                                                                                                                                                                                                                                                                                                                                                                                                                                                                                                                                                                                                                                                                                                                                                                                                                                                                                                                                                                                                                                                                                                                                                                                                                                                                                                                                                                                                                                                                                                                                                                                                                                                                                                                                                                                                                                                                                                                                                                                                                                                                                                                                                                                                                                                                                                                                                                                                                                                                                                                                                                                                                                                                                                                                                                                                                                                                                                                                                                                                                                                                                                                                                                                                                                                                                                                                                                                                                                                                                                                                                                                                                                                                                                                                                                                                                                                                                                                                                                                                                                                                                                                                                                                                                                                                                                                                                                                                                                                                                                                                                                                                                                                                                                                                                                                                                                                                                                                                                                                                                                                                                                                                                                                                                                                                                                                                                                                                                                                                                                                                                                                                                                                                                                                                                                                                                                                                                                                                                                                                                                                                                                                                                                                                                                                                                                                                                                                                                                                                                                                                                                                                                                                                                                                                                                                                                                                                                                                                                                                                                                                                                                                                                                                                                                                                                                                                                                                                                                                                                                                                                                                                                                                                                                                                                                                                                                                                                                                                                                                                                                                                                                                                                                                                                                                                                                                                                                                                                                                                                                                                                                                                                                                                                                                                                                                                                                                                                                                                                                                                                                                                                                                                                                                                                                                                                                                                                                                                                                                                                                                                                                                                                                                                                                                                                                                                                                                                                                                                                                                                                                                                                                                                                                                                                                                                                                                                                                                                                                                                                                                                                                                                                                                                                                                                                                                                                                                                                                                                                                                                                                                                                                                                                                                                      | . ,                                                                                                                                                                                                    |                                                                                                                                                                                                                                                                                                                                                                                                                                                                                                                                                                                                                                                                                                                                                                                                                                                                                                                                                                                                                                                                                                                                                                                                                                                                                                                                                                                                                                                                                                                                                                                                                                                                                                                                                                                                                                                                                                                                                                                                                                                                                                                                                                                                                                                                                                                                                                                                                                                                                                                                                                                                                                                                                                                                                                                                                                                                                                                                                                                                                                                                                                                                                                                                                                                                                                                                                                                                                                                                                                                                                                                                                                                                                                                                                                                                                                                                                                                                                                                                                                                                                                                                                                                                                                                                                                                                                                                                                                                                                                                                                                                                                                                                                                                                                                                                                                                                                                                                                                                                                                                                                                                                                                                                                                                                                                                                                                                                                                                                                                                                                                                                                                                                                                                                                                                                                                                                                                                                                                                                                                                                                                                                                                                                                                                                                                                                                                                                                                                                                                                                                                                                                                                                                                                                                                                                                                                                                                                                                                                                                                                                                                                                                                                                                                                                                                                                                                                                                                                                                                                                                                                                                                                                                                                                                                                                                                                                                                                                                                                                                                                                                                                                                                                                                                                                                                                                                                                                                                                                                                                                                                                                                                                                                                                                                                                                                                                                                                                                                                                                                                                                                                                                                                                                                                                                                                                                                                                                                                                                                                                                                                                                                                                                                                                                                                                                                                                                                                                                                                                                                                                                                                                                                                                                                                                                                                                                                                                                                                                                                                                                                                                                                                                                                                                                                                                                                                                                                                                                                                                                                                                                                                                                                                                                                                                                                                                                                                                                                                                                                                                                                                                                                                                                                                                                                                                                                                                                                                                                                                                                                                                                                                                                                                                                                                                                                                                                                                                                                                                                                                                                                                                                                                                                                                                                                                                                                                                                                                                                                                                                                                                                                                                                                                                                                                                                                                                                                                                                                                                                                                                                                                                                                                                                                                                                                                                                                                                                                                                                                                                                                                                                                                                                                                                                                                                                                                                                                                                                                                                                                                                                                                                                                                                                                                                                                                                                                                                                                                                                                                                                                                                                                                                                                                                                                                                                                                                                                                                                                                                                                                                                                                                                                                                                                                                                                                                                                                                                                                                                                                                                                                                                                                                                                                                                                                                                                                                                                                                                                                                                                                                                                                                                                                                                                                                                                                                                                                                                                                                                                                                                                                                                                                                                                                                                                                                                                                                                                                                                                                                                                                                                                                                                                                                                                                                                                                                                                                                                                                                                                                                                                                                                                                                                                                                                                                                                                                                                                                                                                                                                                                                                                                                                                                                                                                                                                                                                                                                                                                                                                                                                                                                                                                                                                                                                                                                                                                                                                                                                                                                                                                                                                                                                                                                                                                                                                          |                                                                                                                                                                                                                                                                                                                                                                                                                                                                                                                                                                                                                                                                                                                                                                                                                                                                                                                                                                                                                                                                                                                                                                                                                                                                                                                                                                                                                                                                                                                                                                                                                                                                                                                                                                                                                                                                                                                                                                                                                                                                                                                                                                                                                                                                                                                                                                                                                                                                                                                                                                                                                                                                                                                                                                                                                                                                                                                                                                                                                                                                                                                                                                                                                                                                                                                                                                                                                                                                                                                                                                                                                                                                                                                                                                                                                                                                                                                                                                                                                                                                                                                                                                                                                                                                                                                                                                                                                                                                                                                                                                                                                                                                                                                                                                                                                                                                                                                                                                                                                                                                                                                                                                                                                                                                                                                                                                                                                                                                                                                                                                                                                                                                                                                                                                                                                                                                                                                                                                                                                                                                                                                                                                                                                                                                                                                                                                                                                                                                                                                                                                                                                                                                                                                                                                                                                                                                                                                                                                                                                                                                                                                                                                                                                                                                                                                                                                                                                                                                                                                                                                                                                                                                                                                                                                                                                                                                                                                                                                                                                                                                                                                                                                                                                                                                                                                                                                                                                                                                                                                                                                                                                                                                                                                                                                                                                                                                                                                                                                                                                                                                                                                                                                                                                                                                                                                                                                                                                                                                                                                                                                                                                                                                                                                                                                                                                                                                                                                                                                                                                                                                                                                                                                                                                                                                                                                                                                                                                                                                                                                                                                                                                                                                                                                                                                                                                                                                                                                                                                                                                                                                                                                                                                                                                                                                                                                                                                                                                                                                                                                                                                                                                                                                                                                                                                                                                                                                                                                                                                                                                                                                                                                                                                                                                                                                                                                                                                                                                                                                                                                                                                                                                                                                                                                                                                                                                                                                                                                                                                                                                                                                                                                                                                                                                                                                                                                                                                                                                                                                                                                                                                                                                                                                                                                                                                                                                                                                                                                                                                                                                                                                                                                                                                                                                                                                                                                                                                                                                                                                                                                                                                                                                                                                                                                                                                                                                                                                                                                                                                                                                                                                                                                                                                                                                                                                                                                                                                                                                                                                                                                                                                                                                                                                                                                                                                                                                                                                                                                                                                                                                                                                                                                                                                                                                                                                                                                                                                                                                                                                                                                                                                                                                                                                                                                                                                                                                                                                                                                                                                                                                                                                                                                                                                                                                                                                                                                                                                                                                                                                                                                                                                                                                                                                                                                                                                                                                                                                                                                                                                                                                                                                                                                                                                                                                                                                                                                                                                                                                                                                                                                                                                                                                                                                                                                                                                                                                                                                                                                                                                                                                                                                                                                                                                                                                                                                                                                                                               | <i>,</i>                                                                                                                                                                                                                                                                                                                                                                                                                                                                                                                                                                                                                                                                                                                                                                                                                                                                                                                                                                                                                                                                                                                                                                                                                                                                                                                                                                                                                                                                                                                                                                                                                                                                                                                                                                                                                                                                                                                                                                                                                                                                                                                                                                                                                                                                                                                                                                                                                                                                                                                                                                                                                                                                                                                                                                                                                                                                                                                                                                                                                                                                                                                                                                                                                                                                                                                                                                                                                                                                                                                                                                                                                                                                                                                                                                                                                                                                                                                                                                                                                                                                                                                                                                                                                                                                                                                                                                                                                                                                                                                                                                                                                                                                                                                                                                                                                                                                                                                                                                                                                                                                                                                                                                                                                                                                                                                                                                                                                                                                                                                                                                                                                                                                                                                                                                                                                                                                                                                                                                                                                                                                                                                                                                                                                                                                                                                                                                                                                                                                                                                                                                                                                                                                                                                                                                                                                                                                                                                                                                                                                                                                                                                                                                                                                                                                                                                                                                                                                                                                                                                                                                                                                                                                                                                                                                                                                                                                                                                                                                                                                                                                                                                                                                                                                                                                                                                                                                                                                                                                                                                                                                                                                                                                                                                                                                                                                                                                                                                                                                                                                                                                                                                                                                                                                                                                                                                                                                                                                                                                                                                                                                                                                                                                                                                                                                                                                                                                                                                                                                                                                                                                                                                                                                                                                                                                                                                                                                                                                                                                                                                                                                                                                                                                                                                                                                                                                                                                                                                                                                                                                                                                                                                                                                                                                                                                                                                                                                                                                                                                                                                                                                                                                                                                                                                                                                                                                                                                                                                                                                                                                                                                                                                                                                                                                                                                                                                                                                                                                                                                                                                                                                                                                                                                                                                                                                                                                                                                                                                                                                                                                                                                                                                                                                                                                                                                                                                                                                                                                                                                                                                                                                                                                                                                                                                                                                                                                                                                                                                                                                                                                                                                                                                                                                                                                                                                                                                                                                                                                                                                                                                                                                                                                                                                                                                                                                                                                                                                                                                                                                                                                                                                                                                                                                                                                                                                                                                                                                                                                                                                                                                                                                                                                                                                                                                                                                                                                                                                                                                                                                                                                                                                                                                                                                                                                                                                                                                                                                                                                                                                                                                                                                                                                                                                                                                                                                                                                                                                                                                                                                                                                                                                                                                                                                                                                                                                                                                                                                                                                                                                                                                                                                                                                                                                                                                                                                                                                                                                                                                                                                                                                                                                                                                                                                                                                                                                                                                                                                                                                                                                                                                                                                                                                                                                                                                                                                                                                                                                                                                                                                          |                                                                                                                                                                                                                                                                                                                                                                                                                                                                                                                                                                                                                                                                                                                                                                                                                                                                                                                                                                                                                                                                                                                                                                                                                                                                                                                                                                                                                                                                                                                                                                                                                                                                                                                                                                                                                                                                                                                                                                                                                                                                                                                                                                                                                                                               |                                                                                                                                                                                                                                                                                                                                                                                                                                                                                                                                                                                                                                                                                                                                                                                                                                                                                                                                                                                                                                                                                                                                                                                                                                                                                                                                                                                                                                                                                                                                                                                                                                                                                                                                                                                                                                                                                                                                                                                                                                                                                                                                                              |                                                                                                                                                                                                                                                                                                                                                                                                                                                                                        |                                                                                                                                                                                                                                                                                                                                                                                                                                                                                                                                                                                                                                                                                                                                                                                                                                                                                                                                                                                                                                                                                                                                                                                                                                                                                                                                                                                                                                                                                                                                                                                                                                                                                                                                                                                                                                                                                                                                                                                                                                                                                                                                                                                                                                    |                                                                                                                                                                                                                                                                                                                                                            | Г                                                                                                                                                                                                                                                                                                                                                                                                                                                                                                                                                                                                                                                                                                                                                                                                                                                                                                                                                                                                                                                                                                                                                                                                                                                                                                                                                                                                                                                                                                                                                                                                                                                                                                                                                                                                                                                                                                                                                                                                                                                                                                                                                                                                                                                                                                        |                                                                                                                                                                                                                                                                                                                                                                                                                                                                                                                                                                                                         |                                                                                                                                                                                                                                                                                                                                                                                                                                                                                                                                                                                                       |                                                                                                                                                                                                                                                                                                                                                                                                                                                                                                                                                                                                                                                                                                                                                                                                                                                                                                                                                                                                                                                                                                               |                                                                                                                                                                                                                                                                                                                                                                                                                                                                                                                                                                                                                                                                                                                                                                                                |                                                                                                                                                                                                                                                                                                                                                                                                                                                                                                                                                                                                                                                              |                                                                                                                                                                                                                                                                                                                                                                                                                                                                                                                                                                                                                                                                                                                                                                                                                                                                                                                                                                                                                                                                                                                                                                                                       |                                                                                                                                                                                                                                                                                                                                                                                                                                                                                                                                                                                                                                                                                                                                                                                                                                                                                                                                                                                                                                                                                                                                                                                                                                                                                                                                                                                                                       |                                                                                                                                                                                                                                                                                                                                                                                                                                                                                                                                                                                                                                                                                                                                                                                                                                                                                                                                                                                                                                 |                                                                          | _                                                                                                                                                                                                                                                                                                                                                                                                                                                                                                                                                                                                                                                                                                                                                                                                                          |
| uiring this [ | Doc.                                  |                                              |                                                                                                                                                                                                                            |                                                                                                                                                                                                                                              |                                                                                                                                                                                                                                                                                                                                                                                                          |                                                                                                                                                                                                                                                                                                                                                                                                                                                                                                                                                                                                                                                                                                                                                                                                                                                                                                                                                                                                                                                                                                                                                                                                                                                                                                                                                                                                                                                                                                                                                                                                                                                                                                                                                                                                                                                                                                                                                                                                                                                                                                                                                                                                                                                                                                                                                                                                                                                                                                                                                                                                                                                                                                                                                                                                                                                                                                                                                                                                                                                                                                                                                                                                                                                                                                                                                                                                                                                                                                                                                                                                                                                                                                                                                                                                                                                                                                                                                                                                                                                                                                                                                                                                                                                                                                                                                                                                                                                                                                                                                                                                                                                                                                                                                                                                                                                                                                                                                                                                                                                                                                                                                                                                                                                                                                                                                                                                                                                                                                                                                                                                                                                                                                                                                                                                                                                                                                                                                                                                                                                                                                                                                                                                                                                                                                                                                                                                                                                                                                                                                                                                                                                                                                                                                                                                                                                                                                                                                                                                                                                                                                                                                                                                                                                                                                                                                                                                                                                                                                                                                                                                                                                                                                                                                                                                                                                                                                                                                                                                                                                                                                                                                                                                                                                                                                                                                                                                                                                                                                                                                                                                                                                                                                                                                                                                                                                                                                                                                                                                                                                                                                                                                                                                                                                                                                                                                                                                                                                                                                                                                                                                                                                                                                                                                                                                                                                                                                                                                                                                                                                                                                                                                                                                                                                                                                                                                                                                                                                                                                                                                                                                                                                                                                                                                                                                                                                                                                                                                                                                                                                                                                                                                                                                                                                                                                                                                                                                                                                                                                                                                                                                                                                                                                                                                                                                                                                                                                                                                                                                                                                                                                                                                                                                                                                                                                                                                                                                                                                                                                                                                                                                                                                                                                                                                                                                                                                                                                                                                                                                                                                                                                                                                                                                                                                                                                                                                                                                                                                                                                                                                                                                                                                                                                                                                                                                                                                                                                                                                                                                                                                                                                                                                                                                                                                                                                                                                                                                                                                                                                                                                                                                                                                                                                                                                                                                                                                                                                                                                                                                                                                                                                                                                                                                                                                                                                                                                                                                                                                                                                                                                                                                                                                                                                                                                                                                                                                                                                                                                                                                                                                                                                                                                                                                                                                                                                                                                                                                                                                                                                                                                                                                                                                                                                                                                                                                                                                                                                                                                                                                                                                                                                                                                                                                                                                                                                                                                                                                                                                                                                                                                                                                                                                                                                                                                                                                                                                                                                                                                                                                                                                                                                                                                                                                                                                                                                                                                                                                                                                                                                                                                                                                                                                                                                                                                                                                                                                                                                                                                                                                                                                                                                                                                                                                                                                                                                                                                                                                                                                                                                                                                                                                                                                                                                                                                                                                                                                                                                                                                                                                                                                                                                                                                                                                                                                                                                                                                                                                                                                                                                                                                                                                                                                                                                                                                                |                                                                                                                                                                                                                                                                                                                                                                                                                                                                                                                                                                                                                                                                                                                                                                                                                                                                                                                                                                                                                                                                                                                                                                                                                                                                                                                                                                                                                                                                                                                                                                                                                                                                                                                                                                                                                                                                                                                                                                                                                                                                                                                                                                                                                                                                                                                                                                                                                                                                                                                                                                                                                                                                                                                                                                                                                                                                                                                                                                                                                                                                                                                                                                                                                                                                                                                                                                                                                                                                                                                                                                                                                                                                                                                                                                                                                                                                                                                                                                                                                                                                                                                                                                                                                                                                                                                                                                                                                                                                                                                                                                                                                                                                                                                                                                                                                                                                                                                                                                                                                                                                                                                                                                                                                                                                                                                                                                                                                                                                                                                                                                                                                                                                                                                                                                                                                                                                                                                                                                                                                                                                                                                                                                                                                                                                                                                                                                                                                                                                                                                                                                                                                                                                                                                                                                                                                                                                                                                                                                                                                                                                                                                                                                                                                                                                                                                                                                                                                                                                                                                                                                                                                                                                                                                                                                                                                                                                                                                                                                                                                                                                                                                                                                                                                                                                                                                                                                                                                                                                                                                                                                                                                                                                                                                                                                                                                                                                                                                                                                                                                                                                                                                                                                                                                                                                                                                                                                                                                                                                                                                                                                                                                                                                                                                                                                                                                                                                                                                                                                                                                                                                                                                                                                                                                                                                                                                                                                                                                                                                                                                                                                                                                                                                                                                                                                                                                                                                                                                                                                                                                                                                                                                                                                                                                                                                                                                                                                                                                                                                                                                                                                                                                                                                                                                                                                                                                                                                                                                                                                                                                                                                                                                                                                                                                                                                                                                                                                                                                                                                                                                                                                                                                                                                                                                                                                                                                                                                                                                                                                                                                                                                                                                                                                                                                                                                                                                                                                                                                                                                                                                                                                                                                                                                                                                                                                                                                                                                                                                                                                                                                                                                                                                                                                                                                                                                                                                                                                                                                                                                                                                                                                                                                                                                                                                                                                                                                                                                                                                                                                                                                                                                                                                                                                                                                                                                                                                                                                                                                                                                                                                                                                                                                                                                                                                                                                                                                                                                                                                                                                                                                                                                                                                                                                                                                                                                                                                                                                                                                                                                                                                                                                                                                                                                                                                                                                                                                                                                                                                                                                                                                                                                                                                                                                                                                                                                                                                                                                                                                                                                                                                                                                                                                                                                                                                                                                                                                                                                                                                                                                                                                                                                                                                                                                                                                                                                                                                                                                                                                                                                                                                                                                                                                                                                                                                                                                                                                                                                                                                                                                                                                                                                                                                                                                                                                                                                                                                                                                                                                                                                                                                                                                                                                                                                                                                                                                                                                                                                                                                                                                                                                                                                                                                                                                                                                                                                                                                                                                      |                                                                                                                                                                                                        |                                                                                                                                                                                                                                                                                                                                                                                                                                                                                                                                                                                                                                                                                                                                                                                                                                                                                                                                                                                                                                                                                                                                                                                                                                                                                                                                                                                                                                                                                                                                                                                                                                                                                                                                                                                                                                                                                                                                                                                                                                                                                                                                                                                                                                                                                                                                                                                                                                                                                                                                                                                                                                                                                                                                                                                                                                                                                                                                                                                                                                                                                                                                                                                                                                                                                                                                                                                                                                                                                                                                                                                                                                                                                                                                                                                                                                                                                                                                                                                                                                                                                                                                                                                                                                                                                                                                                                                                                                                                                                                                                                                                                                                                                                                                                                                                                                                                                                                                                                                                                                                                                                                                                                                                                                                                                                                                                                                                                                                                                                                                                                                                                                                                                                                                                                                                                                                                                                                                                                                                                                                                                                                                                                                                                                                                                                                                                                                                                                                                                                                                                                                                                                                                                                                                                                                                                                                                                                                                                                                                                                                                                                                                                                                                                                                                                                                                                                                                                                                                                                                                                                                                                                                                                                                                                                                                                                                                                                                                                                                                                                                                                                                                                                                                                                                                                                                                                                                                                                                                                                                                                                                                                                                                                                                                                                                                                                                                                                                                                                                                                                                                                                                                                                                                                                                                                                                                                                                                                                                                                                                                                                                                                                                                                                                                                                                                                                                                                                                                                                                                                                                                                                                                                                                                                                                                                                                                                                                                                                                                                                                                                                                                                                                                                                                                                                                                                                                                                                                                                                                                                                                                                                                                                                                                                                                                                                                                                                                                                                                                                                                                                                                                                                                                                                                                                                                                                                                                                                                                                                                                                                                                                                                                                                                                                                                                                                                                                                                                                                                                                                                                                                                                                                                                                                                                                                                                                                                                                                                                                                                                                                                                                                                                                                                                                                                                                                                                                                                                                                                                                                                                                                                                                                                                                                                                                                                                                                                                                                                                                                                                                                                                                                                                                                                                                                                                                                                                                                                                                                                                                                                                                                                                                                                                                                                                                                                                                                                                                                                                                                                                                                                                                                                                                                                                                                                                                                                                                                                                                                                                                                                                                                                                                                                                                                                                                                                                                                                                                                                                                                                                                                                                                                                                                                                                                                                                                                                                                                                                                                                                                                                                                                                                                                                                                                                                                                                                                                                                                                                                                                                                                                                                                                                                                                                                                                                                                                                                                                                                                                                                                                                                                                                                                                                                                                                                                                                                                                                                                                                                                                                                                                                                                                                                                                                                                                                                                                                                                                                                                                                                                                                                                                                                                                                                                                                                                                                                                                                                                                                                                                                                                                                                                                                                                                                                                                                                                                                                                                                                                                                                                                                                                                                                                                                                                                                                                          |                                                                                                                                                                                                                                                                                                                                                                                                                                                                                                                                                                                                                                                                                                                                                                                                                                                                                                                                                                                                                                                                                                                                                                                                                                                                                                                                                                                                                                                                                                                                                                                                                                                                                                                                                                                                                                                                                                                                                                                                                                                                                                                                                                                                                                                                                                                                                                                                                                                                                                                                                                                                                                                                                                                                                                                                                                                                                                                                                                                                                                                                                                                                                                                                                                                                                                                                                                                                                                                                                                                                                                                                                                                                                                                                                                                                                                                                                                                                                                                                                                                                                                                                                                                                                                                                                                                                                                                                                                                                                                                                                                                                                                                                                                                                                                                                                                                                                                                                                                                                                                                                                                                                                                                                                                                                                                                                                                                                                                                                                                                                                                                                                                                                                                                                                                                                                                                                                                                                                                                                                                                                                                                                                                                                                                                                                                                                                                                                                                                                                                                                                                                                                                                                                                                                                                                                                                                                                                                                                                                                                                                                                                                                                                                                                                                                                                                                                                                                                                                                                                                                                                                                                                                                                                                                                                                                                                                                                                                                                                                                                                                                                                                                                                                                                                                                                                                                                                                                                                                                                                                                                                                                                                                                                                                                                                                                                                                                                                                                                                                                                                                                                                                                                                                                                                                                                                                                                                                                                                                                                                                                                                                                                                                                                                                                                                                                                                                                                                                                                                                                                                                                                                                                                                                                                                                                                                                                                                                                                                                                                                                                                                                                                                                                                                                                                                                                                                                                                                                                                                                                                                                                                                                                                                                                                                                                                                                                                                                                                                                                                                                                                                                                                                                                                                                                                                                                                                                                                                                                                                                                                                                                                                                                                                                                                                                                                                                                                                                                                                                                                                                                                                                                                                                                                                                                                                                                                                                                                                                                                                                                                                                                                                                                                                                                                                                                                                                                                                                                                                                                                                                                                                                                                                                                                                                                                                                                                                                                                                                                                                                                                                                                                                                                                                                                                                                                                                                                                                                                                                                                                                                                                                                                                                                                                                                                                                                                                                                                                                                                                                                                                                                                                                                                                                                                                                                                                                                                                                                                                                                                                                                                                                                                                                                                                                                                                                                                                                                                                                                                                                                                                                                                                                                                                                                                                                                                                                                                                                                                                                                                                                                                                                                                                                                                                                                                                                                                                                                                                                                                                                                                                                                                                                                                                                                                                                                                                                                                                                                                                                                                                                                                                                                                                                                                                                                                                                                                                                                                                                                                                                                                                                                                                                                                                                                                                                                                                                                                                                                                                                                                                                                                                                                                                                                                                                                                                                                                                                                                                                                                                                                                                                                                                                                                                                                                                                                                                                                                                               |                                                                                                                                                                                                                                                                                                                                                                                                                                                                                                                                                                                                                                                                                                                                                                                                                                                                                                                                                                                                                                                                                                                                                                                                                                                                                                                                                                                                                                                                                                                                                                                                                                                                                                                                                                                                                                                                                                                                                                                                                                                                                                                                                                                                                                                                                                                                                                                                                                                                                                                                                                                                                                                                                                                                                                                                                                                                                                                                                                                                                                                                                                                                                                                                                                                                                                                                                                                                                                                                                                                                                                                                                                                                                                                                                                                                                                                                                                                                                                                                                                                                                                                                                                                                                                                                                                                                                                                                                                                                                                                                                                                                                                                                                                                                                                                                                                                                                                                                                                                                                                                                                                                                                                                                                                                                                                                                                                                                                                                                                                                                                                                                                                                                                                                                                                                                                                                                                                                                                                                                                                                                                                                                                                                                                                                                                                                                                                                                                                                                                                                                                                                                                                                                                                                                                                                                                                                                                                                                                                                                                                                                                                                                                                                                                                                                                                                                                                                                                                                                                                                                                                                                                                                                                                                                                                                                                                                                                                                                                                                                                                                                                                                                                                                                                                                                                                                                                                                                                                                                                                                                                                                                                                                                                                                                                                                                                                                                                                                                                                                                                                                                                                                                                                                                                                                                                                                                                                                                                                                                                                                                                                                                                                                                                                                                                                                                                                                                                                                                                                                                                                                                                                                                                                                                                                                                                                                                                                                                                                                                                                                                                                                                                                                                                                                                                                                                                                                                                                                                                                                                                                                                                                                                                                                                                                                                                                                                                                                                                                                                                                                                                                                                                                                                                                                                                                                                                                                                                                                                                                                                                                                                                                                                                                                                                                                                                                                                                                                                                                                                                                                                                                                                                                                                                                                                                                                                                                                                                                                                                                                                                                                                                                                                                                                                                                                                                                                                                                                                                                                                                                                                                                                                                                                                                                                                                                                                                                                                                                                                                                                                                                                                                                                                                                                                                                                                                                                                                                                                                                                                                                                                                                                                                                                                                                                                                                                                                                                                                                                                                                                                                                                                                                                                                                                                                                                                                                                                                                                                                                                                                                                                                                                                                                                                                                                                                                                                                                                                                                                                                                                                                                                                                                                                                                                                                                                                                                                                                                                                                                                                                                                                                                                                                                                                                                                                                                                                                                                                                                                                                                                                                                                                                                                                                                                                                                                                                                                                                                                                                                                                                                                                                                                                                                                                                                                                                                                                                                                                                                                                                                                                                                                                                                                                                                                                                                                                                                                                                                                                                                                                                                                                                                                                                                                                                                                                                                                                                                                                                                                                                                                   |                                                                                                                                                                                                                                                                                                                                                                                                                                                                                                                                                                                                                                                                                                                                                                                                                                                                                                                                                                                                                                                                                                                                                                                                                                                                                                                                                                                                                                                                                                                                                                                                                                                                                                                                                                                                                                                                                                                                                                                                                                                                                                                                                                                                                                                               |                                                                                                                                                                                                                                                                                                                                                                                                                                                                                                                                                                                                                                                                                                                                                                                                                                                                                                                                                                                                                                                                                                                                                                                                                                                                                                                                                                                                                                                                                                                                                                                                                                                                                                                                                                                                                                                                                                                                                                                                                                                                                                                                                              |                                                                                                                                                                                                                                                                                                                                                                                                                                                                                        |                                                                                                                                                                                                                                                                                                                                                                                                                                                                                                                                                                                                                                                                                                                                                                                                                                                                                                                                                                                                                                                                                                                                                                                                                                                                                                                                                                                                                                                                                                                                                                                                                                                                                                                                                                                                                                                                                                                                                                                                                                                                                                                                                                                                                                    |                                                                                                                                                                                                                                                                                                                                                            | Am                                                                                                                                                                                                                                                                                                                                                                                                                                                                                                                                                                                                                                                                                                                                                                                                                                                                                                                                                                                                                                                                                                                                                                                                                                                                                                                                                                                                                                                                                                                                                                                                                                                                                                                                                                                                                                                                                                                                                                                                                                                                                                                                                                                                                                                                                                       | nend                                                                                                                                                                                                                                                                                                                                                                                                                                                                                                                                                                                                    | ded                                                                                                                                                                                                                                                                                                                                                                                                                                                                                                                                                                                                   | Art                                                                                                                                                                                                                                                                                                                                                                                                                                                                                                                                                                                                                                                                                                                                                                                                                                                                                                                                                                                                                                                                                                           | icle                                                                                                                                                                                                                                                                                                                                                                                                                                                                                                                                                                                                                                                                                                                                                                                           | s Nu                                                                                                                                                                                                                                                                                                                                                                                                                                                                                                                                                                                                                                                         | ımb                                                                                                                                                                                                                                                                                                                                                                                                                                                                                                                                                                                                                                                                                                                                                                                                                                                                                                                                                                                                                                                                                                                                                                                                   | er /                                                                                                                                                                                                                                                                                                                                                                                                                                                                                                                                                                                                                                                                                                                                                                                                                                                                                                                                                                                                                                                                                                                                                                                                                                                                                                                                                                                                                  | Sec                                                                                                                                                                                                                                                                                                                                                                                                                                                                                                                                                                                                                                                                                                                                                                                                                                                                                                                                                                                                                             | tior                                                                     |                                                                                                                                                                                                                                                                                                                                                                                                                                                                                                                                                                                                                                                                                                                                                                                                                            |
| 0. 2          |                                       |                                              |                                                                                                                                                                                                                            |                                                                                                                                                                                                                                              |                                                                                                                                                                                                                                                                                                                                                                                                          |                                                                                                                                                                                                                                                                                                                                                                                                                                                                                                                                                                                                                                                                                                                                                                                                                                                                                                                                                                                                                                                                                                                                                                                                                                                                                                                                                                                                                                                                                                                                                                                                                                                                                                                                                                                                                                                                                                                                                                                                                                                                                                                                                                                                                                                                                                                                                                                                                                                                                                                                                                                                                                                                                                                                                                                                                                                                                                                                                                                                                                                                                                                                                                                                                                                                                                                                                                                                                                                                                                                                                                                                                                                                                                                                                                                                                                                                                                                                                                                                                                                                                                                                                                                                                                                                                                                                                                                                                                                                                                                                                                                                                                                                                                                                                                                                                                                                                                                                                                                                                                                                                                                                                                                                                                                                                                                                                                                                                                                                                                                                                                                                                                                                                                                                                                                                                                                                                                                                                                                                                                                                                                                                                                                                                                                                                                                                                                                                                                                                                                                                                                                                                                                                                                                                                                                                                                                                                                                                                                                                                                                                                                                                                                                                                                                                                                                                                                                                                                                                                                                                                                                                                                                                                                                                                                                                                                                                                                                                                                                                                                                                                                                                                                                                                                                                                                                                                                                                                                                                                                                                                                                                                                                                                                                                                                                                                                                                                                                                                                                                                                                                                                                                                                                                                                                                                                                                                                                                                                                                                                                                                                                                                                                                                                                                                                                                                                                                                                                                                                                                                                                                                                                                                                                                                                                                                                                                                                                                                                                                                                                                                                                                                                                                                                                                                                                                                                                                                                                                                                                                                                                                                                                                                                                                                                                                                                                                                                                                                                                                                                                                                                                                                                                                                                                                                                                                                                                                                                                                                                                                                                                                                                                                                                                                                                                                                                                                                                                                                                                                                                                                                                                                                                                                                                                                                                                                                                                                                                                                                                                                                                                                                                                                                                                                                                                                                                                                                                                                                                                                                                                                                                                                                                                                                                                                                                                                                                                                                                                                                                                                                                                                                                                                                                                                                                                                                                                                                                                                                                                                                                                                                                                                                                                                                                                                                                                                                                                                                                                                                                                                                                                                                                                                                                                                                                                                                                                                                                                                                                                                                                                                                                                                                                                                                                                                                                                                                                                                                                                                                                                                                                                                                                                                                                                                                                                                                                                                                                                                                                                                                                                                                                                                                                                                                                                                                                                                                                                                                                                                                                                                                                                                                                                                                                                                                                                                                                                                                                                                                                                                                                                                                                                                                                                                                                                                                                                                                                                                                                                                                                                                                                                                                                                                                                                                                                                                                                                                                                                                                                                                                                                                                                                                                                                                                                                                                                                                                                                                                                                                                                                                                                                                                                                                                                                                                                                                                                                                                                                                                                                                                                                                                                                                                                                                                                                                                                                                                                                                                                                                                                                                                                                                                                                                                                                                                                                                                                                                                                                                                                                                                                                                                                                                                                                                                                                                                                |                                                                                                                                                                                                                                                                                                                                                                                                                                                                                                                                                                                                                                                                                                                                                                                                                                                                                                                                                                                                                                                                                                                                                                                                                                                                                                                                                                                                                                                                                                                                                                                                                                                                                                                                                                                                                                                                                                                                                                                                                                                                                                                                                                                                                                                                                                                                                                                                                                                                                                                                                                                                                                                                                                                                                                                                                                                                                                                                                                                                                                                                                                                                                                                                                                                                                                                                                                                                                                                                                                                                                                                                                                                                                                                                                                                                                                                                                                                                                                                                                                                                                                                                                                                                                                                                                                                                                                                                                                                                                                                                                                                                                                                                                                                                                                                                                                                                                                                                                                                                                                                                                                                                                                                                                                                                                                                                                                                                                                                                                                                                                                                                                                                                                                                                                                                                                                                                                                                                                                                                                                                                                                                                                                                                                                                                                                                                                                                                                                                                                                                                                                                                                                                                                                                                                                                                                                                                                                                                                                                                                                                                                                                                                                                                                                                                                                                                                                                                                                                                                                                                                                                                                                                                                                                                                                                                                                                                                                                                                                                                                                                                                                                                                                                                                                                                                                                                                                                                                                                                                                                                                                                                                                                                                                                                                                                                                                                                                                                                                                                                                                                                                                                                                                                                                                                                                                                                                                                                                                                                                                                                                                                                                                                                                                                                                                                                                                                                                                                                                                                                                                                                                                                                                                                                                                                                                                                                                                                                                                                                                                                                                                                                                                                                                                                                                                                                                                                                                                                                                                                                                                                                                                                                                                                                                                                                                                                                                                                                                                                                                                                                                                                                                                                                                                                                                                                                                                                                                                                                                                                                                                                                                                                                                                                                                                                                                                                                                                                                                                                                                                                                                                                                                                                                                                                                                                                                                                                                                                                                                                                                                                                                                                                                                                                                                                                                                                                                                                                                                                                                                                                                                                                                                                                                                                                                                                                                                                                                                                                                                                                                                                                                                                                                                                                                                                                                                                                                                                                                                                                                                                                                                                                                                                                                                                                                                                                                                                                                                                                                                                                                                                                                                                                                                                                                                                                                                                                                                                                                                                                                                                                                                                                                                                                                                                                                                                                                                                                                                                                                                                                                                                                                                                                                                                                                                                                                                                                                                                                                                                                                                                                                                                                                                                                                                                                                                                                                                                                                                                                                                                                                                                                                                                                                                                                                                                                                                                                                                                                                                                                                                                                                                                                                                                                                                                                                                                                                                                                                                                                                                                                                                                                                                                                                                                                                                                                                                                                                                                                                                                                                                                                                                                                                                                                                                                                                                                                                                                                                                                                                                                                                                                                                                                                                                                                                                                                                                                                                                                                                                                                                                                                                                                                                                                                                                                                                                                                                                                                                                                                                                                                                                                                                                                                                                                                                                                                                                                                                                                      |                                                                                                                                                                                                        |                                                                                                                                                                                                                                                                                                                                                                                                                                                                                                                                                                                                                                                                                                                                                                                                                                                                                                                                                                                                                                                                                                                                                                                                                                                                                                                                                                                                                                                                                                                                                                                                                                                                                                                                                                                                                                                                                                                                                                                                                                                                                                                                                                                                                                                                                                                                                                                                                                                                                                                                                                                                                                                                                                                                                                                                                                                                                                                                                                                                                                                                                                                                                                                                                                                                                                                                                                                                                                                                                                                                                                                                                                                                                                                                                                                                                                                                                                                                                                                                                                                                                                                                                                                                                                                                                                                                                                                                                                                                                                                                                                                                                                                                                                                                                                                                                                                                                                                                                                                                                                                                                                                                                                                                                                                                                                                                                                                                                                                                                                                                                                                                                                                                                                                                                                                                                                                                                                                                                                                                                                                                                                                                                                                                                                                                                                                                                                                                                                                                                                                                                                                                                                                                                                                                                                                                                                                                                                                                                                                                                                                                                                                                                                                                                                                                                                                                                                                                                                                                                                                                                                                                                                                                                                                                                                                                                                                                                                                                                                                                                                                                                                                                                                                                                                                                                                                                                                                                                                                                                                                                                                                                                                                                                                                                                                                                                                                                                                                                                                                                                                                                                                                                                                                                                                                                                                                                                                                                                                                                                                                                                                                                                                                                                                                                                                                                                                                                                                                                                                                                                                                                                                                                                                                                                                                                                                                                                                                                                                                                                                                                                                                                                                                                                                                                                                                                                                                                                                                                                                                                                                                                                                                                                                                                                                                                                                                                                                                                                                                                                                                                                                                                                                                                                                                                                                                                                                                                                                                                                                                                                                                                                                                                                                                                                                                                                                                                                                                                                                                                                                                                                                                                                                                                                                                                                                                                                                                                                                                                                                                                                                                                                                                                                                                                                                                                                                                                                                                                                                                                                                                                                                                                                                                                                                                                                                                                                                                                                                                                                                                                                                                                                                                                                                                                                                                                                                                                                                                                                                                                                                                                                                                                                                                                                                                                                                                                                                                                                                                                                                                                                                                                                                                                                                                                                                                                                                                                                                                                                                                                                                                                                                                                                                                                                                                                                                                                                                                                                                                                                                                                                                                                                                                                                                                                                                                                                                                                                                                                                                                                                                                                                                                                                                                                                                                                                                                                                                                                                                                                                                                                                                                                                                                                                                                                                                                                                                                                                                                                                                                                                                                                                                                                                                                                                                                                                                                                                                                                                                                                                                                                                                                                                                                                                                                                                                                                                                                                                                                                                                                                                                                                                                                                                                                                                                                                                                                                                                                                                                                                                                                                                                                                                                                                                                                                                                                                                                                                                                                                                                                                                                                                                                                                                                                                                                                                                          |                                                                                                                                                                                                                                                                                                                                                                                                                                                                                                                                                                                                                                                                                                                                                                                                                                                                                                                                                                                                                                                                                                                                                                                                                                                                                                                                                                                                                                                                                                                                                                                                                                                                                                                                                                                                                                                                                                                                                                                                                                                                                                                                                                                                                                                                                                                                                                                                                                                                                                                                                                                                                                                                                                                                                                                                                                                                                                                                                                                                                                                                                                                                                                                                                                                                                                                                                                                                                                                                                                                                                                                                                                                                                                                                                                                                                                                                                                                                                                                                                                                                                                                                                                                                                                                                                                                                                                                                                                                                                                                                                                                                                                                                                                                                                                                                                                                                                                                                                                                                                                                                                                                                                                                                                                                                                                                                                                                                                                                                                                                                                                                                                                                                                                                                                                                                                                                                                                                                                                                                                                                                                                                                                                                                                                                                                                                                                                                                                                                                                                                                                                                                                                                                                                                                                                                                                                                                                                                                                                                                                                                                                                                                                                                                                                                                                                                                                                                                                                                                                                                                                                                                                                                                                                                                                                                                                                                                                                                                                                                                                                                                                                                                                                                                                                                                                                                                                                                                                                                                                                                                                                                                                                                                                                                                                                                                                                                                                                                                                                                                                                                                                                                                                                                                                                                                                                                                                                                                                                                                                                                                                                                                                                                                                                                                                                                                                                                                                                                                                                                                                                                                                                                                                                                                                                                                                                                                                                                                                                                                                                                                                                                                                                                                                                                                                                                                                                                                                                                                                                                                                                                                                                                                                                                                                                                                                                                                                                                                                                                                                                                                                                                                                                                                                                                                                                                                                                                                                                                                                                                                                                                                                                                                                                                                                                                                                                                                                                                                                                                                                                                                                                                                                                                                                                                                                                                                                                                                                                                                                                                                                                                                                                                                                                                                                                                                                                                                                                                                                                                                                                                                                                                                                                                                                                                                                                                                                                                                                                                                                                                                                                                                                                                                                                                                                                                                                                                                                                                                                                                                                                                                                                                                                                                                                                                                                                                                                                                                                                                                                                                                                                                                                                                                                                                                                                                                                                                                                                                                                                                                                                                                                                                                                                                                                                                                                                                                                                                                                                                                                                                                                                                                                                                                                                                                                                                                                                                                                                                                                                                                                                                                                                                                                                                                                                                                                                                                                                                                                                                                                                                                                                                                                                                                                                                                                                                                                                                                                                                                                                                                                                                                                                                                                                                                                                                                                                                                                                                                                                                                                                                                                                                                                                                                                                                                                                                                                                                                                                                                                                                                                                                                                                                                                                                                                                                                                                                                                                                                                                                                                                                                                                                                                                                                                                                                                                                                                                                                                               |                                                                                                                                                                                                                                                                                                                                                                                                                                                                                                                                                                                                                                                                                                                                                                                                                                                                                                                                                                                                                                                                                                                                                                                                                                                                                                                                                                                                                                                                                                                                                                                                                                                                                                                                                                                                                                                                                                                                                                                                                                                                                                                                                                                                                                                                                                                                                                                                                                                                                                                                                                                                                                                                                                                                                                                                                                                                                                                                                                                                                                                                                                                                                                                                                                                                                                                                                                                                                                                                                                                                                                                                                                                                                                                                                                                                                                                                                                                                                                                                                                                                                                                                                                                                                                                                                                                                                                                                                                                                                                                                                                                                                                                                                                                                                                                                                                                                                                                                                                                                                                                                                                                                                                                                                                                                                                                                                                                                                                                                                                                                                                                                                                                                                                                                                                                                                                                                                                                                                                                                                                                                                                                                                                                                                                                                                                                                                                                                                                                                                                                                                                                                                                                                                                                                                                                                                                                                                                                                                                                                                                                                                                                                                                                                                                                                                                                                                                                                                                                                                                                                                                                                                                                                                                                                                                                                                                                                                                                                                                                                                                                                                                                                                                                                                                                                                                                                                                                                                                                                                                                                                                                                                                                                                                                                                                                                                                                                                                                                                                                                                                                                                                                                                                                                                                                                                                                                                                                                                                                                                                                                                                                                                                                                                                                                                                                                                                                                                                                                                                                                                                                                                                                                                                                                                                                                                                                                                                                                                                                                                                                                                                                                                                                                                                                                                                                                                                                                                                                                                                                                                                                                                                                                                                                                                                                                                                                                                                                                                                                                                                                                                                                                                                                                                                                                                                                                                                                                                                                                                                                                                                                                                                                                                                                                                                                                                                                                                                                                                                                                                                                                                                                                                                                                                                                                                                                                                                                                                                                                                                                                                                                                                                                                                                                                                                                                                                                                                                                                                                                                                                                                                                                                                                                                                                                                                                                                                                                                                                                                                                                                                                                                                                                                                                                                                                                                                                                                                                                                                                                                                                                                                                                                                                                                                                                                                                                                                                                                                                                                                                                                                                                                                                                                                                                                                                                                                                                                                                                                                                                                                                                                                                                                                                                                                                                                                                                                                                                                                                                                                                                                                                                                                                                                                                                                                                                                                                                                                                                                                                                                                                                                                                                                                                                                                                                                                                                                                                                                                                                                                                                                                                                                                                                                                                                                                                                                                                                                                                                                                                                                                                                                                                                                                                                                                                                                                                                                                                                                                                                                                                                                                                                                                                                                                                                                                                                                                                                                                                                                                                                                                                                                                                                                                                                                                                                                                                                                                                                                                                                                                                                   |                                                                                                                                                                                                                                                                                                                                                                                                                                                                                                                                                                                                                                                                                                                                                                                                                                                                                                                                                                                                                                                                                                                                                                                                                                                                                                                                                                                                                                                                                                                                                                                                                                                                                                                                                                                                                                                                                                                                                                                                                                                                                                                                                                                                                                                               |                                                                                                                                                                                                                                                                                                                                                                                                                                                                                                                                                                                                                                                                                                                                                                                                                                                                                                                                                                                                                                                                                                                                                                                                                                                                                                                                                                                                                                                                                                                                                                                                                                                                                                                                                                                                                                                                                                                                                                                                                                                                                                                                                              | То                                                                                                                                                                                                                                                                                                                                                                                                                                                                                     | tal A                                                                                                                                                                                                                                                                                                                                                                                                                                                                                                                                                                                                                                                                                                                                                                                                                                                                                                                                                                                                                                                                                                                                                                                                                                                                                                                                                                                                                                                                                                                                                                                                                                                                                                                                                                                                                                                                                                                                                                                                                                                                                                                                                                                                                              | mou                                                                                                                                                                                                                                                                                                                                                        |                                                                                                                                                                                                                                                                                                                                                                                                                                                                                                                                                                                                                                                                                                                                                                                                                                                                                                                                                                                                                                                                                                                                                                                                                                                                                                                                                                                                                                                                                                                                                                                                                                                                                                                                                                                                                                                                                                                                                                                                                                                                                                                                                                                                                                                                                                          |                                                                                                                                                                                                                                                                                                                                                                                                                                                                                                                                                                                                         |                                                                                                                                                                                                                                                                                                                                                                                                                                                                                                                                                                                                       |                                                                                                                                                                                                                                                                                                                                                                                                                                                                                                                                                                                                                                                                                                                                                                                                                                                                                                                                                                                                                                                                                                               |                                                                                                                                                                                                                                                                                                                                                                                                                                                                                                                                                                                                                                                                                                                                                                                                |                                                                                                                                                                                                                                                                                                                                                                                                                                                                                                                                                                                                                                                              |                                                                                                                                                                                                                                                                                                                                                                                                                                                                                                                                                                                                                                                                                                                                                                                                                                                                                                                                                                                                                                                                                                                                                                                                       |                                                                                                                                                                                                                                                                                                                                                                                                                                                                                                                                                                                                                                                                                                                                                                                                                                                                                                                                                                                                                                                                                                                                                                                                                                                                                                                                                                                                                       |                                                                                                                                                                                                                                                                                                                                                                                                                                                                                                                                                                                                                                                                                                                                                                                                                                                                                                                                                                                                                                 |                                                                          |                                                                                                                                                                                                                                                                                                                                                                                                                                                                                                                                                                                                                                                                                                                                                                                                                            |
|               |                                       |                                              |                                                                                                                                                                                                                            |                                                                                                                                                                                                                                              |                                                                                                                                                                                                                                                                                                                                                                                                          |                                                                                                                                                                                                                                                                                                                                                                                                                                                                                                                                                                                                                                                                                                                                                                                                                                                                                                                                                                                                                                                                                                                                                                                                                                                                                                                                                                                                                                                                                                                                                                                                                                                                                                                                                                                                                                                                                                                                                                                                                                                                                                                                                                                                                                                                                                                                                                                                                                                                                                                                                                                                                                                                                                                                                                                                                                                                                                                                                                                                                                                                                                                                                                                                                                                                                                                                                                                                                                                                                                                                                                                                                                                                                                                                                                                                                                                                                                                                                                                                                                                                                                                                                                                                                                                                                                                                                                                                                                                                                                                                                                                                                                                                                                                                                                                                                                                                                                                                                                                                                                                                                                                                                                                                                                                                                                                                                                                                                                                                                                                                                                                                                                                                                                                                                                                                                                                                                                                                                                                                                                                                                                                                                                                                                                                                                                                                                                                                                                                                                                                                                                                                                                                                                                                                                                                                                                                                                                                                                                                                                                                                                                                                                                                                                                                                                                                                                                                                                                                                                                                                                                                                                                                                                                                                                                                                                                                                                                                                                                                                                                                                                                                                                                                                                                                                                                                                                                                                                                                                                                                                                                                                                                                                                                                                                                                                                                                                                                                                                                                                                                                                                                                                                                                                                                                                                                                                                                                                                                                                                                                                                                                                                                                                                                                                                                                                                                                                                                                                                                                                                                                                                                                                                                                                                                                                                                                                                                                                                                                                                                                                                                                                                                                                                                                                                                                                                                                                                                                                                                                                                                                                                                                                                                                                                                                                                                                                                                                                                                                                                                                                                                                                                                                                                                                                                                                                                                                                                                                                                                                                                                                                                                                                                                                                                                                                                                                                                                                                                                                                                                                                                                                                                                                                                                                                                                                                                                                                                                                                                                                                                                                                                                                                                                                                                                                                                                                                                                                                                                                                                                                                                                                                                                                                                                                                                                                                                                                                                                                                                                                                                                                                                                                                                                                                                                                                                                                                                                                                                                                                                                                                                                                                                                                                                                                                                                                                                                                                                                                                                                                                                                                                                                                                                                                                                                                                                                                                                                                                                                                                                                                                                                                                                                                                                                                                                                                                                                                                                                                                                                                                                                                                                                                                                                                                                                                                                                                                                                                                                                                                                                                                                                                                                                                                                                                                                                                                                                                                                                                                                                                                                                                                                                                                                                                                                                                                                                                                                                                                                                                                                                                                                                                                                                                                                                                                                                                                                                                                                                                                                                                                                                                                                                                                                                                                                                                                                                                                                                                                                                                                                                                                                                                                                                                                                                                                                                                                                                                                                                                                                                                                                                                                                                                                                                                                                                                                                                                                                                                                                                                                                                                                                                                                                                                                                                                                                                                                                                                                                                                                                                                                                                                                                                                                                                                                                                                                                                                                                                                                                                                                                                                                                                                                                                                                                                                                                                |                                                                                                                                                                                                                                                                                                                                                                                                                                                                                                                                                                                                                                                                                                                                                                                                                                                                                                                                                                                                                                                                                                                                                                                                                                                                                                                                                                                                                                                                                                                                                                                                                                                                                                                                                                                                                                                                                                                                                                                                                                                                                                                                                                                                                                                                                                                                                                                                                                                                                                                                                                                                                                                                                                                                                                                                                                                                                                                                                                                                                                                                                                                                                                                                                                                                                                                                                                                                                                                                                                                                                                                                                                                                                                                                                                                                                                                                                                                                                                                                                                                                                                                                                                                                                                                                                                                                                                                                                                                                                                                                                                                                                                                                                                                                                                                                                                                                                                                                                                                                                                                                                                                                                                                                                                                                                                                                                                                                                                                                                                                                                                                                                                                                                                                                                                                                                                                                                                                                                                                                                                                                                                                                                                                                                                                                                                                                                                                                                                                                                                                                                                                                                                                                                                                                                                                                                                                                                                                                                                                                                                                                                                                                                                                                                                                                                                                                                                                                                                                                                                                                                                                                                                                                                                                                                                                                                                                                                                                                                                                                                                                                                                                                                                                                                                                                                                                                                                                                                                                                                                                                                                                                                                                                                                                                                                                                                                                                                                                                                                                                                                                                                                                                                                                                                                                                                                                                                                                                                                                                                                                                                                                                                                                                                                                                                                                                                                                                                                                                                                                                                                                                                                                                                                                                                                                                                                                                                                                                                                                                                                                                                                                                                                                                                                                                                                                                                                                                                                                                                                                                                                                                                                                                                                                                                                                                                                                                                                                                                                                                                                                                                                                                                                                                                                                                                                                                                                                                                                                                                                                                                                                                                                                                                                                                                                                                                                                                                                                                                                                                                                                                                                                                                                                                                                                                                                                                                                                                                                                                                                                                                                                                                                                                                                                                                                                                                                                                                                                                                                                                                                                                                                                                                                                                                                                                                                                                                                                                                                                                                                                                                                                                                                                                                                                                                                                                                                                                                                                                                                                                                                                                                                                                                                                                                                                                                                                                                                                                                                                                                                                                                                                                                                                                                                                                                                                                                                                                                                                                                                                                                                                                                                                                                                                                                                                                                                                                                                                                                                                                                                                                                                                                                                                                                                                                                                                                                                                                                                                                                                                                                                                                                                                                                                                                                                                                                                                                                                                                                                                                                                                                                                                                                                                                                                                                                                                                                                                                                                                                                                                                                                                                                                                                                                                                                                                                                                                                                                                                                                                                                                                                                                                                                                                                                                                                                                                                                                                                                                                                                                                                                                                                                                                                                                                                                                                                                                                                                                                                                                                                                                                                                                                                                                                                                                                                                                                                                                                                                                                                                                                                                                                                                                                                                                                                                                                                                                                                                                                                                                                                                                                                                                                                                                                                                                                                                                                                                                                                                                      |                                                                                                                                                                                                        |                                                                                                                                                                                                                                                                                                                                                                                                                                                                                                                                                                                                                                                                                                                                                                                                                                                                                                                                                                                                                                                                                                                                                                                                                                                                                                                                                                                                                                                                                                                                                                                                                                                                                                                                                                                                                                                                                                                                                                                                                                                                                                                                                                                                                                                                                                                                                                                                                                                                                                                                                                                                                                                                                                                                                                                                                                                                                                                                                                                                                                                                                                                                                                                                                                                                                                                                                                                                                                                                                                                                                                                                                                                                                                                                                                                                                                                                                                                                                                                                                                                                                                                                                                                                                                                                                                                                                                                                                                                                                                                                                                                                                                                                                                                                                                                                                                                                                                                                                                                                                                                                                                                                                                                                                                                                                                                                                                                                                                                                                                                                                                                                                                                                                                                                                                                                                                                                                                                                                                                                                                                                                                                                                                                                                                                                                                                                                                                                                                                                                                                                                                                                                                                                                                                                                                                                                                                                                                                                                                                                                                                                                                                                                                                                                                                                                                                                                                                                                                                                                                                                                                                                                                                                                                                                                                                                                                                                                                                                                                                                                                                                                                                                                                                                                                                                                                                                                                                                                                                                                                                                                                                                                                                                                                                                                                                                                                                                                                                                                                                                                                                                                                                                                                                                                                                                                                                                                                                                                                                                                                                                                                                                                                                                                                                                                                                                                                                                                                                                                                                                                                                                                                                                                                                                                                                                                                                                                                                                                                                                                                                                                                                                                                                                                                                                                                                                                                                                                                                                                                                                                                                                                                                                                                                                                                                                                                                                                                                                                                                                                                                                                                                                                                                                                                                                                                                                                                                                                                                                                                                                                                                                                                                                                                                                                                                                                                                                                                                                                                                                                                                                                                                                                                                                                                                                                                                                                                                                                                                                                                                                                                                                                                                                                                                                                                                                                                                                                                                                                                                                                                                                                                                                                                                                                                                                                                                                                                                                                                                                                                                                                                                                                                                                                                                                                                                                                                                                                                                                                                                                                                                                                                                                                                                                                                                                                                                                                                                                                                                                                                                                                                                                                                                                                                                                                                                                                                                                                                                                                                                                                                                                                                                                                                                                                                                                                                                                                                                                                                                                                                                                                                                                                                                                                                                                                                                                                                                                                                                                                                                                                                                                                                                                                                                                                                                                                                                                                                                                                                                                                                                                                                                                                                                                                                                                                                                                                                                                                                                                                                                                                                                                                                                                                                                                                                                                                                                                                                                                                                                                                                                                                                                                                                                                                                                                                                                                                                                                                                                                                                                                                                                                                                                                                                                                                                                                                                                                                                                                                                                                                                                                                                                                                                                                                                                                                                                                                                                                                                                                                                                                                                                                                                                                                                                                                                                                                          |                                                                                                                                                                                                                                                                                                                                                                                                                                                                                                                                                                                                                                                                                                                                                                                                                                                                                                                                                                                                                                                                                                                                                                                                                                                                                                                                                                                                                                                                                                                                                                                                                                                                                                                                                                                                                                                                                                                                                                                                                                                                                                                                                                                                                                                                                                                                                                                                                                                                                                                                                                                                                                                                                                                                                                                                                                                                                                                                                                                                                                                                                                                                                                                                                                                                                                                                                                                                                                                                                                                                                                                                                                                                                                                                                                                                                                                                                                                                                                                                                                                                                                                                                                                                                                                                                                                                                                                                                                                                                                                                                                                                                                                                                                                                                                                                                                                                                                                                                                                                                                                                                                                                                                                                                                                                                                                                                                                                                                                                                                                                                                                                                                                                                                                                                                                                                                                                                                                                                                                                                                                                                                                                                                                                                                                                                                                                                                                                                                                                                                                                                                                                                                                                                                                                                                                                                                                                                                                                                                                                                                                                                                                                                                                                                                                                                                                                                                                                                                                                                                                                                                                                                                                                                                                                                                                                                                                                                                                                                                                                                                                                                                                                                                                                                                                                                                                                                                                                                                                                                                                                                                                                                                                                                                                                                                                                                                                                                                                                                                                                                                                                                                                                                                                                                                                                                                                                                                                                                                                                                                                                                                                                                                                                                                                                                                                                                                                                                                                                                                                                                                                                                                                                                                                                                                                                                                                                                                                                                                                                                                                                                                                                                                                                                                                                                                                                                                                                                                                                                                                                                                                                                                                                                                                                                                                                                                                                                                                                                                                                                                                                                                                                                                                                                                                                                                                                                                                                                                                                                                                                                                                                                                                                                                                                                                                                                                                                                                                                                                                                                                                                                                                                                                                                                                                                                                                                                                                                                                                                                                                                                                                                                                                                                                                                                                                                                                                                                                                                                                                                                                                                                                                                                                                                                                                                                                                                                                                                                                                                                                                                                                                                                                                                                                                                                                                                                                                                                                                                                                                                                                                                                                                                                                                                                                                                                                                                                                                                                                                                                                                                                                                                                                                                                                                                                                                                                                                                                                                                                                                                                                                                                                                                                                                                                                                                                                                                                                                                                                                                                                                                                                                                                                                                                                                                                                                                                                                                                                                                                                                                                                                                                                                                                                                                                                                                                                                                                                                                                                                                                                                                                                                                                                                                                                                                                                                                                                                                                                                                                                                                                                                                                                                                                                                                                                                                                                                                                                                                                                                                                                                                                                                                                                                                                                                                                                                                                                                                                                                                                                                                                                                                                                                                                                                                                                                                                                                                                                                                                                                                                                                                                                                                                                                                                                                                                                                                                                                                                               |                                                                                                                                                                                                                                                                                                                                                                                                                                                                                                                                                                                                                                                                                                                                                                                                                                                                                                                                                                                                                                                                                                                                                                                                                                                                                                                                                                                                                                                                                                                                                                                                                                                                                                                                                                                                                                                                                                                                                                                                                                                                                                                                                                                                                                                                                                                                                                                                                                                                                                                                                                                                                                                                                                                                                                                                                                                                                                                                                                                                                                                                                                                                                                                                                                                                                                                                                                                                                                                                                                                                                                                                                                                                                                                                                                                                                                                                                                                                                                                                                                                                                                                                                                                                                                                                                                                                                                                                                                                                                                                                                                                                                                                                                                                                                                                                                                                                                                                                                                                                                                                                                                                                                                                                                                                                                                                                                                                                                                                                                                                                                                                                                                                                                                                                                                                                                                                                                                                                                                                                                                                                                                                                                                                                                                                                                                                                                                                                                                                                                                                                                                                                                                                                                                                                                                                                                                                                                                                                                                                                                                                                                                                                                                                                                                                                                                                                                                                                                                                                                                                                                                                                                                                                                                                                                                                                                                                                                                                                                                                                                                                                                                                                                                                                                                                                                                                                                                                                                                                                                                                                                                                                                                                                                                                                                                                                                                                                                                                                                                                                                                                                                                                                                                                                                                                                                                                                                                                                                                                                                                                                                                                                                                                                                                                                                                                                                                                                                                                                                                                                                                                                                                                                                                                                                                                                                                                                                                                                                                                                                                                                                                                                                                                                                                                                                                                                                                                                                                                                                                                                                                                                                                                                                                                                                                                                                                                                                                                                                                                                                                                                                                                                                                                                                                                                                                                                                                                                                                                                                                                                                                                                                                                                                                                                                                                                                                                                                                                                                                                                                                                                                                                                                                                                                                                                                                                                                                                                                                                                                                                                                                                                                                                                                                                                                                                                                                                                                                                                                                                                                                                                                                                                                                                                                                                                                                                                                                                                                                                                                                                                                                                                                                                                                                                                                                                                                                                                                                                                                                                                                                                                                                                                                                                                                                                                                                                                                                                                                                                                                                                                                                                                                                                                                                                                                                                                                                                                                                                                                                                                                                                                                                                                                                                                                                                                                                                                                                                                                                                                                                                                                                                                                                                                                                                                                                                                                                                                                                                                                                                                                                                                                                                                                                                                                                                                                                                                                                                                                                                                                                                                                                                                                                                                                                                                                                                                                                                                                                                                                                                                                                                                                                                                                                                                                                                                                                                                                                                                                                                                                                                                                                                                                                                                                                                                                                                                                                                                                                                                                                                                                                                                                                                                                                                                                                                                                                                                                                                                                                                                                                                   |                                                                                                                                                                                                                                                                                                                                                                                                                                                                                                                                                                                                                                                                                                                                                                                                                                                                                                                                                                                                                                                                                                                                                                                                                                                                                                                                                                                                                                                                                                                                                                                                                                                                                                                                                                                                                                                                                                                                                                                                                                                                                                                                                                                                                                                               |                                                                                                                                                                                                                                                                                                                                                                                                                                                                                                                                                                                                                                                                                                                                                                                                                                                                                                                                                                                                                                                                                                                                                                                                                                                                                                                                                                                                                                                                                                                                                                                                                                                                                                                                                                                                                                                                                                                                                                                                                                                                                                                                                              | 10                                                                                                                                                                                                                                                                                                                                                                                                                                                                                     | a A                                                                                                                                                                                                                                                                                                                                                                                                                                                                                                                                                                                                                                                                                                                                                                                                                                                                                                                                                                                                                                                                                                                                                                                                                                                                                                                                                                                                                                                                                                                                                                                                                                                                                                                                                                                                                                                                                                                                                                                                                                                                                                                                                                                                                                | nou                                                                                                                                                                                                                                                                                                                                                        | 1                                                                                                                                                                                                                                                                                                                                                                                                                                                                                                                                                                                                                                                                                                                                                                                                                                                                                                                                                                                                                                                                                                                                                                                                                                                                                                                                                                                                                                                                                                                                                                                                                                                                                                                                                                                                                                                                                                                                                                                                                                                                                                                                                                                                                                                                                                        |                                                                                                                                                                                                                                                                                                                                                                                                                                                                                                                                                                                                         | 101                                                                                                                                                                                                                                                                                                                                                                                                                                                                                                                                                                                                   | vii iÇ                                                                                                                                                                                                                                                                                                                                                                                                                                                                                                                                                                                                                                                                                                                                                                                                                                                                                                                                                                                                                                                                                                        | <b>1</b> 3                                                                                                                                                                                                                                                                                                                                                                                                                                                                                                                                                                                                                                                                                                                                                                                     |                                                                                                                                                                                                                                                                                                                                                                                                                                                                                                                                                                                                                                                              |                                                                                                                                                                                                                                                                                                                                                                                                                                                                                                                                                                                                                                                                                                                                                                                                                                                                                                                                                                                                                                                                                                                                                                                                       |                                                                                                                                                                                                                                                                                                                                                                                                                                                                                                                                                                                                                                                                                                                                                                                                                                                                                                                                                                                                                                                                                                                                                                                                                                                                                                                                                                                                                       |                                                                                                                                                                                                                                                                                                                                                                                                                                                                                                                                                                                                                                                                                                                                                                                                                                                                                                                                                                                                                                 |                                                                          | ٦                                                                                                                                                                                                                                                                                                                                                                                                                                                                                                                                                                                                                                                                                                                                                                                                                          |
| of Stockhol   | ders                                  |                                              |                                                                                                                                                                                                                            |                                                                                                                                                                                                                                              |                                                                                                                                                                                                                                                                                                                                                                                                          |                                                                                                                                                                                                                                                                                                                                                                                                                                                                                                                                                                                                                                                                                                                                                                                                                                                                                                                                                                                                                                                                                                                                                                                                                                                                                                                                                                                                                                                                                                                                                                                                                                                                                                                                                                                                                                                                                                                                                                                                                                                                                                                                                                                                                                                                                                                                                                                                                                                                                                                                                                                                                                                                                                                                                                                                                                                                                                                                                                                                                                                                                                                                                                                                                                                                                                                                                                                                                                                                                                                                                                                                                                                                                                                                                                                                                                                                                                                                                                                                                                                                                                                                                                                                                                                                                                                                                                                                                                                                                                                                                                                                                                                                                                                                                                                                                                                                                                                                                                                                                                                                                                                                                                                                                                                                                                                                                                                                                                                                                                                                                                                                                                                                                                                                                                                                                                                                                                                                                                                                                                                                                                                                                                                                                                                                                                                                                                                                                                                                                                                                                                                                                                                                                                                                                                                                                                                                                                                                                                                                                                                                                                                                                                                                                                                                                                                                                                                                                                                                                                                                                                                                                                                                                                                                                                                                                                                                                                                                                                                                                                                                                                                                                                                                                                                                                                                                                                                                                                                                                                                                                                                                                                                                                                                                                                                                                                                                                                                                                                                                                                                                                                                                                                                                                                                                                                                                                                                                                                                                                                                                                                                                                                                                                                                                                                                                                                                                                                                                                                                                                                                                                                                                                                                                                                                                                                                                                                                                                                                                                                                                                                                                                                                                                                                                                                                                                                                                                                                                                                                                                                                                                                                                                                                                                                                                                                                                                                                                                                                                                                                                                                                                                                                                                                                                                                                                                                                                                                                                                                                                                                                                                                                                                                                                                                                                                                                                                                                                                                                                                                                                                                                                                                                                                                                                                                                                                                                                                                                                                                                                                                                                                                                                                                                                                                                                                                                                                                                                                                                                                                                                                                                                                                                                                                                                                                                                                                                                                                                                                                                                                                                                                                                                                                                                                                                                                                                                                                                                                                                                                                                                                                                                                                                                                                                                                                                                                                                                                                                                                                                                                                                                                                                                                                                                                                                                                                                                                                                                                                                                                                                                                                                                                                                                                                                                                                                                                                                                                                                                                                                                                                                                                                                                                                                                                                                                                                                                                                                                                                                                                                                                                                                                                                                                                                                                                                                                                                                                                                                                                                                                                                                                                                                                                                                                                                                                                                                                                                                                                                                                                                                                                                                                                                                                                                                                                                                                                                                                                                                                                                                                                                                                                                                                                                                                                                                                                                                                                                                                                                                                                                                                                                                                                                                                                                                                                                                                                                                                                                                                                                                                                                                                                                                                                                                                                                                                                                                                                                                                                                                                                                                                                                                                                                                                                                                                                                                                                                                                                                                                                                                                                                                                                                                                                                                                                                                                                                                                                                                                                                                                                                                                                                                                                                                                                                                                                                |                                                                                                                                                                                                                                                                                                                                                                                                                                                                                                                                                                                                                                                                                                                                                                                                                                                                                                                                                                                                                                                                                                                                                                                                                                                                                                                                                                                                                                                                                                                                                                                                                                                                                                                                                                                                                                                                                                                                                                                                                                                                                                                                                                                                                                                                                                                                                                                                                                                                                                                                                                                                                                                                                                                                                                                                                                                                                                                                                                                                                                                                                                                                                                                                                                                                                                                                                                                                                                                                                                                                                                                                                                                                                                                                                                                                                                                                                                                                                                                                                                                                                                                                                                                                                                                                                                                                                                                                                                                                                                                                                                                                                                                                                                                                                                                                                                                                                                                                                                                                                                                                                                                                                                                                                                                                                                                                                                                                                                                                                                                                                                                                                                                                                                                                                                                                                                                                                                                                                                                                                                                                                                                                                                                                                                                                                                                                                                                                                                                                                                                                                                                                                                                                                                                                                                                                                                                                                                                                                                                                                                                                                                                                                                                                                                                                                                                                                                                                                                                                                                                                                                                                                                                                                                                                                                                                                                                                                                                                                                                                                                                                                                                                                                                                                                                                                                                                                                                                                                                                                                                                                                                                                                                                                                                                                                                                                                                                                                                                                                                                                                                                                                                                                                                                                                                                                                                                                                                                                                                                                                                                                                                                                                                                                                                                                                                                                                                                                                                                                                                                                                                                                                                                                                                                                                                                                                                                                                                                                                                                                                                                                                                                                                                                                                                                                                                                                                                                                                                                                                                                                                                                                                                                                                                                                                                                                                                                                                                                                                                                                                                                                                                                                                                                                                                                                                                                                                                                                                                                                                                                                                                                                                                                                                                                                                                                                                                                                                                                                                                                                                                                                                                                                                                                                                                                                                                                                                                                                                                                                                                                                                                                                                                                                                                                                                                                                                                                                                                                                                                                                                                                                                                                                                                                                                                                                                                                                                                                                                                                                                                                                                                                                                                                                                                                                                                                                                                                                                                                                                                                                                                                                                                                                                                                                                                                                                                                                                                                                                                                                                                                                                                                                                                                                                                                                                                                                                                                                                                                                                                                                                                                                                                                                                                                                                                                                                                                                                                                                                                                                                                                                                                                                                                                                                                                                                                                                                                                                                                                                                                                                                                                                                                                                                                                                                                                                                                                                                                                                                                                                                                                                                                                                                                                                                                                                                                                                                                                                                                                                                                                                                                                                                                                                                                                                                                                                                                                                                                                                                                                                                                                                                                                                                                                                                                                                                                                                                                                                                                                                                                                                                                                                                                                                                                                                                                                                                                                                                                                                                                                                                                                                                                                                                                                                                                                                                                                                                                                                                                                                                                                                                                                                                                                                                                                                                                                                                                                                                                                                                                                                                                                                                                                                                                                                                                                                                                                                                                                                                      | L                                                                                                                                                                                                      |                                                                                                                                                                                                                                                                                                                                                                                                                                                                                                                                                                                                                                                                                                                                                                                                                                                                                                                                                                                                                                                                                                                                                                                                                                                                                                                                                                                                                                                                                                                                                                                                                                                                                                                                                                                                                                                                                                                                                                                                                                                                                                                                                                                                                                                                                                                                                                                                                                                                                                                                                                                                                                                                                                                                                                                                                                                                                                                                                                                                                                                                                                                                                                                                                                                                                                                                                                                                                                                                                                                                                                                                                                                                                                                                                                                                                                                                                                                                                                                                                                                                                                                                                                                                                                                                                                                                                                                                                                                                                                                                                                                                                                                                                                                                                                                                                                                                                                                                                                                                                                                                                                                                                                                                                                                                                                                                                                                                                                                                                                                                                                                                                                                                                                                                                                                                                                                                                                                                                                                                                                                                                                                                                                                                                                                                                                                                                                                                                                                                                                                                                                                                                                                                                                                                                                                                                                                                                                                                                                                                                                                                                                                                                                                                                                                                                                                                                                                                                                                                                                                                                                                                                                                                                                                                                                                                                                                                                                                                                                                                                                                                                                                                                                                                                                                                                                                                                                                                                                                                                                                                                                                                                                                                                                                                                                                                                                                                                                                                                                                                                                                                                                                                                                                                                                                                                                                                                                                                                                                                                                                                                                                                                                                                                                                                                                                                                                                                                                                                                                                                                                                                                                                                                                                                                                                                                                                                                                                                                                                                                                                                                                                                                                                                                                                                                                                                                                                                                                                                                                                                                                                                                                                                                                                                                                                                                                                                                                                                                                                                                                                                                                                                                                                                                                                                                                                                                                                                                                                                                                                                                                                                                                                                                                                                                                                                                                                                                                                                                                                                                                                                                                                                                                                                                                                                                                                                                                                                                                                                                                                                                                                                                                                                                                                                                                                                                                                                                                                                                                                                                                                                                                                                                                                                                                                                                                                                                                                                                                                                                                                                                                                                                                                                                                                                                                                                                                                                                                                                                                                                                                                                                                                                                                                                                                                                                                                                                                                                                                                                                                                                                                                                                                                                                                                                                                                                                                                                                                                                                                                                                                                                                                                                                                                                                                                                                                                                                                                                                                                                                                                                                                                                                                                                                                                                                                                                                                                                                                                                                                                                                                                                                                                                                                                                                                                                                                                                                                                                                                                                                                                                                                                                                                                                                                                                                                                                                                                                                                                                                                                                                                                                                                                                                                                                                                                                                                                                                                                                                                                                                                                                                                                                                                                                                                                                                                                                                                                                                                                                                                                                                                                                                                                                                                                                                                                                                                                                                                                                                                                                                                                                                                                                                                                                                                                                                                                                                                                                                                                                                                                                                                                                                                                                                                                                                                                                                          |                                                                                                                                                                                                                                                                                                                                                                                                                                                                                                                                                                                                                                                                                                                                                                                                                                                                                                                                                                                                                                                                                                                                                                                                                                                                                                                                                                                                                                                                                                                                                                                                                                                                                                                                                                                                                                                                                                                                                                                                                                                                                                                                                                                                                                                                                                                                                                                                                                                                                                                                                                                                                                                                                                                                                                                                                                                                                                                                                                                                                                                                                                                                                                                                                                                                                                                                                                                                                                                                                                                                                                                                                                                                                                                                                                                                                                                                                                                                                                                                                                                                                                                                                                                                                                                                                                                                                                                                                                                                                                                                                                                                                                                                                                                                                                                                                                                                                                                                                                                                                                                                                                                                                                                                                                                                                                                                                                                                                                                                                                                                                                                                                                                                                                                                                                                                                                                                                                                                                                                                                                                                                                                                                                                                                                                                                                                                                                                                                                                                                                                                                                                                                                                                                                                                                                                                                                                                                                                                                                                                                                                                                                                                                                                                                                                                                                                                                                                                                                                                                                                                                                                                                                                                                                                                                                                                                                                                                                                                                                                                                                                                                                                                                                                                                                                                                                                                                                                                                                                                                                                                                                                                                                                                                                                                                                                                                                                                                                                                                                                                                                                                                                                                                                                                                                                                                                                                                                                                                                                                                                                                                                                                                                                                                                                                                                                                                                                                                                                                                                                                                                                                                                                                                                                                                                                                                                                                                                                                                                                                                                                                                                                                                                                                                                                                                                                                                                                                                                                                                                                                                                                                                                                                                                                                                                                                                                                                                                                                                                                                                                                                                                                                                                                                                                                                                                                                                                                                                                                                                                                                                                                                                                                                                                                                                                                                                                                                                                                                                                                                                                                                                                                                                                                                                                                                                                                                                                                                                                                                                                                                                                                                                                                                                                                                                                                                                                                                                                                                                                                                                                                                                                                                                                                                                                                                                                                                                                                                                                                                                                                                                                                                                                                                                                                                                                                                                                                                                                                                                                                                                                                                                                                                                                                                                                                                                                                                                                                                                                                                                                                                                                                                                                                                                                                                                                                                                                                                                                                                                                                                                                                                                                                                                                                                                                                                                                                                                                                                                                                                                                                                                                                                                                                                                                                                                                                                                                                                                                                                                                                                                                                                                                                                                                                                                                                                                                                                                                                                                                                                                                                                                                                                                                                                                                                                                                                                                                                                                                                                                                                                                                                                                                                                                                                                                                                                                                                                                                                                                                                                                                                                                                                                                                                                                                                                                                                                                                                                                                                                                                                                                                                                                                                                                                                                                                                                                                                                                                                                                                                                                                                                                                                                                                                                                                                                                                                                                                                                                               | Do                                                                                                                                                                                                                                                                                                                                                                                                                                                                                                                                                                                                                                                                                                                                                                                                                                                                                                                                                                                                                                                                                                                                                                                                                                                                                                                                                                                                                                                                                                                                                                                                                                                                                                                                                                                                                                                                                                                                                                                                                                                                                                                                                                                                                                                                                                                                                                                                                                                                                                                                                                                                                                                                                                                                                                                                                                                                                                                                                                                                                                                                                                                                                                                                                                                                                                                                                                                                                                                                                                                                                                                                                                                                                                                                                                                                                                                                                                                                                                                                                                                                                                                                                                                                                                                                                                                                                                                                                                                                                                                                                                                                                                                                                                                                                                                                                                                                                                                                                                                                                                                                                                                                                                                                                                                                                                                                                                                                                                                                                                                                                                                                                                                                                                                                                                                                                                                                                                                                                                                                                                                                                                                                                                                                                                                                                                                                                                                                                                                                                                                                                                                                                                                                                                                                                                                                                                                                                                                                                                                                                                                                                                                                                                                                                                                                                                                                                                                                                                                                                                                                                                                                                                                                                                                                                                                                                                                                                                                                                                                                                                                                                                                                                                                                                                                                                                                                                                                                                                                                                                                                                                                                                                                                                                                                                                                                                                                                                                                                                                                                                                                                                                                                                                                                                                                                                                                                                                                                                                                                                                                                                                                                                                                                                                                                                                                                                                                                                                                                                                                                                                                                                                                                                                                                                                                                                                                                                                                                                                                                                                                                                                                                                                                                                                                                                                                                                                                                                                                                                                                                                                                                                                                                                                                                                                                                                                                                                                                                                                                                                                                                                                                                                                                                                                                                                                                                                                                                                                                                                                                                                                                                                                                                                                                                                                                                                                                                                                                                                                                                                                                                                                                                                                                                                                                                                                                                                                                                                                                                                                                                                                                                                                                                                                                                                                                                                                                                                                                                                                                                                                                                                                                                                                                                                                                                                                                                                                                                                                                                                                                                                                                                                                                                                                                                                                                                                                                                                                                                                                                                                                                                                                                                                                                                                                                                                                                                                                                                                                                                                                                                                                                                                                                                                                                                                                                                                                                                                                                                                                                                                                                                                                                                                                                                                                                                                                                                                                                                                                                                                                                                                                                                                                                                                                                                                                                                                                                                                                                                                                                                                                                                                                                                                                                                                                                                                                                                                                                                                                                                                                                                                                                                                                                                                                                                                                                                                                                                                                                                                                                                                                                                                                                                                                                                                                                                                                                                                                                                                                                                                                                                                                                                                                                                                                                                                                                                                                                                                                                                                                                                                                                                                                                                                                                                                                                                                                                                                                                                                                                                                                                | omes                                                                                                                                                                                                                                                                                                                                                                                                                                                                                                                                                                                                                                                                                                                                                                                                                                                                                                                                                                                                                                                                                                                                                                                                                                                                                                                                                                                                                                                                                                                                                                                                                                                                                                                                                                                                                                                                                                                                                                                                                                                                                                                                                                                                                                                          | stic                                                                                                                                                                                                                                                                                                                                                                                                                                                                                                                                                                                                                                                                                                                                                                                                                                                                                                                                                                                                                                                                                                                                                                                                                                                                                                                                                                                                                                                                                                                                                                                                                                                                                                                                                                                                                                                                                                                                                                                                                                                                                                                                                         |                                                                                                                                                                                                                                                                                                                                                                                                                                                                                        |                                                                                                                                                                                                                                                                                                                                                                                                                                                                                                                                                                                                                                                                                                                                                                                                                                                                                                                                                                                                                                                                                                                                                                                                                                                                                                                                                                                                                                                                                                                                                                                                                                                                                                                                                                                                                                                                                                                                                                                                                                                                                                                                                                                                                                    |                                                                                                                                                                                                                                                                                                                                                            | 1                                                                                                                                                                                                                                                                                                                                                                                                                                                                                                                                                                                                                                                                                                                                                                                                                                                                                                                                                                                                                                                                                                                                                                                                                                                                                                                                                                                                                                                                                                                                                                                                                                                                                                                                                                                                                                                                                                                                                                                                                                                                                                                                                                                                                                                                                                        | L                                                                                                                                                                                                                                                                                                                                                                                                                                                                                                                                                                                                       |                                                                                                                                                                                                                                                                                                                                                                                                                                                                                                                                                                                                       |                                                                                                                                                                                                                                                                                                                                                                                                                                                                                                                                                                                                                                                                                                                                                                                                                                                                                                                                                                                                                                                                                                               | For                                                                                                                                                                                                                                                                                                                                                                                                                                                                                                                                                                                                                                                                                                                                                                                            | eign                                                                                                                                                                                                                                                                                                                                                                                                                                                                                                                                                                                                                                                         |                                                                                                                                                                                                                                                                                                                                                                                                                                                                                                                                                                                                                                                                                                                                                                                                                                                                                                                                                                                                                                                                                                                                                                                                       |                                                                                                                                                                                                                                                                                                                                                                                                                                                                                                                                                                                                                                                                                                                                                                                                                                                                                                                                                                                                                                                                                                                                                                                                                                                                                                                                                                                                                       |                                                                                                                                                                                                                                                                                                                                                                                                                                                                                                                                                                                                                                                                                                                                                                                                                                                                                                                                                                                                                                 |                                                                          |                                                                                                                                                                                                                                                                                                                                                                                                                                                                                                                                                                                                                                                                                                                                                                                                                            |
|               |                                       |                                              |                                                                                                                                                                                                                            |                                                                                                                                                                                                                                              |                                                                                                                                                                                                                                                                                                                                                                                                          |                                                                                                                                                                                                                                                                                                                                                                                                                                                                                                                                                                                                                                                                                                                                                                                                                                                                                                                                                                                                                                                                                                                                                                                                                                                                                                                                                                                                                                                                                                                                                                                                                                                                                                                                                                                                                                                                                                                                                                                                                                                                                                                                                                                                                                                                                                                                                                                                                                                                                                                                                                                                                                                                                                                                                                                                                                                                                                                                                                                                                                                                                                                                                                                                                                                                                                                                                                                                                                                                                                                                                                                                                                                                                                                                                                                                                                                                                                                                                                                                                                                                                                                                                                                                                                                                                                                                                                                                                                                                                                                                                                                                                                                                                                                                                                                                                                                                                                                                                                                                                                                                                                                                                                                                                                                                                                                                                                                                                                                                                                                                                                                                                                                                                                                                                                                                                                                                                                                                                                                                                                                                                                                                                                                                                                                                                                                                                                                                                                                                                                                                                                                                                                                                                                                                                                                                                                                                                                                                                                                                                                                                                                                                                                                                                                                                                                                                                                                                                                                                                                                                                                                                                                                                                                                                                                                                                                                                                                                                                                                                                                                                                                                                                                                                                                                                                                                                                                                                                                                                                                                                                                                                                                                                                                                                                                                                                                                                                                                                                                                                                                                                                                                                                                                                                                                                                                                                                                                                                                                                                                                                                                                                                                                                                                                                                                                                                                                                                                                                                                                                                                                                                                                                                                                                                                                                                                                                                                                                                                                                                                                                                                                                                                                                                                                                                                                                                                                                                                                                                                                                                                                                                                                                                                                                                                                                                                                                                                                                                                                                                                                                                                                                                                                                                                                                                                                                                                                                                                                                                                                                                                                                                                                                                                                                                                                                                                                                                                                                                                                                                                                                                                                                                                                                                                                                                                                                                                                                                                                                                                                                                                                                                                                                                                                                                                                                                                                                                                                                                                                                                                                                                                                                                                                                                                                                                                                                                                                                                                                                                                                                                                                                                                                                                                                                                                                                                                                                                                                                                                                                                                                                                                                                                                                                                                                                                                                                                                                                                                                                                                                                                                                                                                                                                                                                                                                                                                                                                                                                                                                                                                                                                                                                                                                                                                                                                                                                                                                                                                                                                                                                                                                                                                                                                                                                                                                                                                                                                                                                                                                                                                                                                                                                                                                                                                                                                                                                                                                                                                                                                                                                                                                                                                                                                                                                                                                                                                                                                                                                                                                                                                                                                                                                                                                                                                                                                                                                                                                                                                                                                                                                                                                                                                                                                                                                                                                                                                                                                                                                                                                                                                                                                                                                                                                                                                                                                                                                                                                                                                                                                                                                                                                                                                                                                                                                                                                                                                                                                                                                                                                                                                                                                                                                                                                                                                                                                                                                                                                                                                                                                                                                                                                                                                                                                                                                                                                                                                                                                                                                                                                                                                                                                                                                                                                                                                                                                                |                                                                                                                                                                                                                                                                                                                                                                                                                                                                                                                                                                                                                                                                                                                                                                                                                                                                                                                                                                                                                                                                                                                                                                                                                                                                                                                                                                                                                                                                                                                                                                                                                                                                                                                                                                                                                                                                                                                                                                                                                                                                                                                                                                                                                                                                                                                                                                                                                                                                                                                                                                                                                                                                                                                                                                                                                                                                                                                                                                                                                                                                                                                                                                                                                                                                                                                                                                                                                                                                                                                                                                                                                                                                                                                                                                                                                                                                                                                                                                                                                                                                                                                                                                                                                                                                                                                                                                                                                                                                                                                                                                                                                                                                                                                                                                                                                                                                                                                                                                                                                                                                                                                                                                                                                                                                                                                                                                                                                                                                                                                                                                                                                                                                                                                                                                                                                                                                                                                                                                                                                                                                                                                                                                                                                                                                                                                                                                                                                                                                                                                                                                                                                                                                                                                                                                                                                                                                                                                                                                                                                                                                                                                                                                                                                                                                                                                                                                                                                                                                                                                                                                                                                                                                                                                                                                                                                                                                                                                                                                                                                                                                                                                                                                                                                                                                                                                                                                                                                                                                                                                                                                                                                                                                                                                                                                                                                                                                                                                                                                                                                                                                                                                                                                                                                                                                                                                                                                                                                                                                                                                                                                                                                                                                                                                                                                                                                                                                                                                                                                                                                                                                                                                                                                                                                                                                                                                                                                                                                                                                                                                                                                                                                                                                                                                                                                                                                                                                                                                                                                                                                                                                                                                                                                                                                                                                                                                                                                                                                                                                                                                                                                                                                                                                                                                                                                                                                                                                                                                                                                                                                                                                                                                                                                                                                                                                                                                                                                                                                                                                                                                                                                                                                                                                                                                                                                                                                                                                                                                                                                                                                                                                                                                                                                                                                                                                                                                                                                                                                                                                                                                                                                                                                                                                                                                                                                                                                                                                                                                                                                                                                                                                                                                                                                                                                                                                                                                                                                                                                                                                                                                                                                                                                                                                                                                                                                                                                                                                                                                                                                                                                                                                                                                                                                                                                                                                                                                                                                                                                                                                                                                                                                                                                                                                                                                                                                                                                                                                                                                                                                                                                                                                                                                                                                                                                                                                                                                                                                                                                                                                                                                                                                                                                                                                                                                                                                                                                                                                                                                                                                                                                                                                                                                                                                                                                                                                                                                                                                                                                                                                                                                                                                                                                                                                                                                                                                                                                                                                                                                                                                                                                                                                                                                                                                                                                                                                                                                                                                                                                                                                                                                                                                                                                                                                                                                                                                                                                                                                                                                                                                                                                                                                                                                                                                                                                                                                                                                                                                                                                                                                                                                                                                                                                                                                                                                                                                                                                                                                                                                                                                                                                                                                                                                                                                                                                                                                                                                                                                      |                                                                                                                                                                                                        |                                                                                                                                                                                                                                                                                                                                                                                                                                                                                                                                                                                                                                                                                                                                                                                                                                                                                                                                                                                                                                                                                                                                                                                                                                                                                                                                                                                                                                                                                                                                                                                                                                                                                                                                                                                                                                                                                                                                                                                                                                                                                                                                                                                                                                                                                                                                                                                                                                                                                                                                                                                                                                                                                                                                                                                                                                                                                                                                                                                                                                                                                                                                                                                                                                                                                                                                                                                                                                                                                                                                                                                                                                                                                                                                                                                                                                                                                                                                                                                                                                                                                                                                                                                                                                                                                                                                                                                                                                                                                                                                                                                                                                                                                                                                                                                                                                                                                                                                                                                                                                                                                                                                                                                                                                                                                                                                                                                                                                                                                                                                                                                                                                                                                                                                                                                                                                                                                                                                                                                                                                                                                                                                                                                                                                                                                                                                                                                                                                                                                                                                                                                                                                                                                                                                                                                                                                                                                                                                                                                                                                                                                                                                                                                                                                                                                                                                                                                                                                                                                                                                                                                                                                                                                                                                                                                                                                                                                                                                                                                                                                                                                                                                                                                                                                                                                                                                                                                                                                                                                                                                                                                                                                                                                                                                                                                                                                                                                                                                                                                                                                                                                                                                                                                                                                                                                                                                                                                                                                                                                                                                                                                                                                                                                                                                                                                                                                                                                                                                                                                                                                                                                                                                                                                                                                                                                                                                                                                                                                                                                                                                                                                                                                                                                                                                                                                                                                                                                                                                                                                                                                                                                                                                                                                                                                                                                                                                                                                                                                                                                                                                                                                                                                                                                                                                                                                                                                                                                                                                                                                                                                                                                                                                                                                                                                                                                                                                                                                                                                                                                                                                                                                                                                                                                                                                                                                                                                                                                                                                                                                                                                                                                                                                                                                                                                                                                                                                                                                                                                                                                                                                                                                                                                                                                                                                                                                                                                                                                                                                                                                                                                                                                                                                                                                                                                                                                                                                                                                                                                                                                                                                                                                                                                                                                                                                                                                                                                                                                                                                                                                                                                                                                                                                                                                                                                                                                                                                                                                                                                                                                                                                                                                                                                                                                                                                                                                                                                                                                                                                                                                                                                                                                                                                                                                                                                                                                                                                                                                                                                                                                                                                                                                                                                                                                                                                                                                                                                                                                                                                                                                                                                                                                                                                                                                                                                                                                                                                                                                                                                                                                                                                                                                                                                                                                                                                                                                                                                                                                                                                                                                                                                                                                                                                                                                                                                                                                                                                                                                                                                                                                                                                                                                                                                                                                                                                                                                                                                                                                                                                                                                                                                                                                                                                                                                                                                                                                                                                                                                                                                                                                                                                                                                                                                                                                                                                                          |                                                                                                                                                                                                                                                                                                                                                                                                                                                                                                                                                                                                                                                                                                                                                                                                                                                                                                                                                                                                                                                                                                                                                                                                                                                                                                                                                                                                                                                                                                                                                                                                                                                                                                                                                                                                                                                                                                                                                                                                                                                                                                                                                                                                                                                                                                                                                                                                                                                                                                                                                                                                                                                                                                                                                                                                                                                                                                                                                                                                                                                                                                                                                                                                                                                                                                                                                                                                                                                                                                                                                                                                                                                                                                                                                                                                                                                                                                                                                                                                                                                                                                                                                                                                                                                                                                                                                                                                                                                                                                                                                                                                                                                                                                                                                                                                                                                                                                                                                                                                                                                                                                                                                                                                                                                                                                                                                                                                                                                                                                                                                                                                                                                                                                                                                                                                                                                                                                                                                                                                                                                                                                                                                                                                                                                                                                                                                                                                                                                                                                                                                                                                                                                                                                                                                                                                                                                                                                                                                                                                                                                                                                                                                                                                                                                                                                                                                                                                                                                                                                                                                                                                                                                                                                                                                                                                                                                                                                                                                                                                                                                                                                                                                                                                                                                                                                                                                                                                                                                                                                                                                                                                                                                                                                                                                                                                                                                                                                                                                                                                                                                                                                                                                                                                                                                                                                                                                                                                                                                                                                                                                                                                                                                                                                                                                                                                                                                                                                                                                                                                                                                                                                                                                                                                                                                                                                                                                                                                                                                                                                                                                                                                                                                                                                                                                                                                                                                                                                                                                                                                                                                                                                                                                                                                                                                                                                                                                                                                                                                                                                                                                                                                                                                                                                                                                                                                                                                                                                                                                                                                                                                                                                                                                                                                                                                                                                                                                                                                                                                                                                                                                                                                                                                                                                                                                                                                                                                                                                                                                                                                                                                                                                                                                                                                                                                                                                                                                                                                                                                                                                                                                                                                                                                                                                                                                                                                                                                                                                                                                                                                                                                                                                                                                                                                                                                                                                                                                                                                                                                                                                                                                                                                                                                                                                                                                                                                                                                                                                                                                                                                                                                                                                                                                                                                                                                                                                                                                                                                                                                                                                                                                                                                                                                                                                                                                                                                                                                                                                                                                                                                                                                                                                                                                                                                                                                                                                                                                                                                                                                                                                                                                                                                                                                                                                                                                                                                                                                                                                                                                                                                                                                                                                                                                                                                                                                                                                                                                                                                                                                                                                                                                                                                                                                                                                                                                                                                                                                                                                                                                                                                                                                                                                                                                                                                                                                                                                                                                                                                                                                                                                                                                                                                                                                                                                                                                                                                                                                                                                                                                                                                                                                                                                                                                                                                                                                                                                                                                               |                                                                                                                                                                                                                                                                                                                                                                                                                                                                                                                                                                                                                                                                                                                                                                                                                                                                                                                                                                                                                                                                                                                                                                                                                                                                                                                                                                                                                                                                                                                                                                                                                                                                                                                                                                                                                                                                                                                                                                                                                                                                                                                                                                                                                                                                                                                                                                                                                                                                                                                                                                                                                                                                                                                                                                                                                                                                                                                                                                                                                                                                                                                                                                                                                                                                                                                                                                                                                                                                                                                                                                                                                                                                                                                                                                                                                                                                                                                                                                                                                                                                                                                                                                                                                                                                                                                                                                                                                                                                                                                                                                                                                                                                                                                                                                                                                                                                                                                                                                                                                                                                                                                                                                                                                                                                                                                                                                                                                                                                                                                                                                                                                                                                                                                                                                                                                                                                                                                                                                                                                                                                                                                                                                                                                                                                                                                                                                                                                                                                                                                                                                                                                                                                                                                                                                                                                                                                                                                                                                                                                                                                                                                                                                                                                                                                                                                                                                                                                                                                                                                                                                                                                                                                                                                                                                                                                                                                                                                                                                                                                                                                                                                                                                                                                                                                                                                                                                                                                                                                                                                                                                                                                                                                                                                                                                                                                                                                                                                                                                                                                                                                                                                                                                                                                                                                                                                                                                                                                                                                                                                                                                                                                                                                                                                                                                                                                                                                                                                                                                                                                                                                                                                                                                                                                                                                                                                                                                                                                                                                                                                                                                                                                                                                                                                                                                                                                                                                                                                                                                                                                                                                                                                                                                                                                                                                                                                                                                                                                                                                                                                                                                                                                                                                                                                                                                                                                                                                                                                                                                                                                                                                                                                                                                                                                                                                                                                                                                                                                                                                                                                                                                                                                                                                                                                                                                                                                                                                                                                                                                                                                                                                                                                                                                                                                                                                                                                                                                                                                                                                                                                                                                                                                                                                                                                                                                                                                                                                                                                                                                                                                                                                                                                                                                                                                                                                                                                                                                                                                                                                                                                                                                                                                                                                                                                                                                                                                                                                                                                                                                                                                                                                                                                                                                                                                                                                                                                                                                                                                                                                                                                                                                                                                                                                                                                                                                                                                                                                                                                                                                                                                                                                                                                                                                                                                                                                                                                                                                                                                                                                                                                                                                                                                                                                                                                                                                                                                                                                                                                                                                                                                                                                                                                                                                                                                                                                                                                                                                                                                                                                                                                                                                                                                                                                                                                                                                                                                                                                                                                                                                                                                                                                                                                                                                                                                                                                                                                                                                                                                                                                                                                                                                                                                                                                                                                                                                                                                                                                                                                                                                                   |                                                                                                                                                                                                                                                                                                                                                                                                                                                                                                                                                                                                                                                                                                                                                                                                                                                                                                                                                                                                                                                                                                                                                                                                                                                                                                                                                                                                                                                                                                                                                                                                                                                                                                                                                                                                                                                                                                                                                                                                                                                                                                                                                                                                                                                               |                                                                                                                                                                                                                                                                                                                                                                                                                                                                                                                                                                                                                                                                                                                                                                                                                                                                                                                                                                                                                                                                                                                                                                                                                                                                                                                                                                                                                                                                                                                                                                                                                                                                                                                                                                                                                                                                                                                                                                                                                                                                                                                                                              |                                                                                                                                                                                                                                                                                                                                                                                                                                                                                        |                                                                                                                                                                                                                                                                                                                                                                                                                                                                                                                                                                                                                                                                                                                                                                                                                                                                                                                                                                                                                                                                                                                                                                                                                                                                                                                                                                                                                                                                                                                                                                                                                                                                                                                                                                                                                                                                                                                                                                                                                                                                                                                                                                                                                                    |                                                                                                                                                                                                                                                                                                                                                            |                                                                                                                                                                                                                                                                                                                                                                                                                                                                                                                                                                                                                                                                                                                                                                                                                                                                                                                                                                                                                                                                                                                                                                                                                                                                                                                                                                                                                                                                                                                                                                                                                                                                                                                                                                                                                                                                                                                                                                                                                                                                                                                                                                                                                                                                                                          |                                                                                                                                                                                                                                                                                                                                                                                                                                                                                                                                                                                                         |                                                                                                                                                                                                                                                                                                                                                                                                                                                                                                                                                                                                       |                                                                                                                                                                                                                                                                                                                                                                                                                                                                                                                                                                                                                                                                                                                                                                                                                                                                                                                                                                                                                                                                                                               |                                                                                                                                                                                                                                                                                                                                                                                                                                                                                                                                                                                                                                                                                                                                                                                                |                                                                                                                                                                                                                                                                                                                                                                                                                                                                                                                                                                                                                                                              |                                                                                                                                                                                                                                                                                                                                                                                                                                                                                                                                                                                                                                                                                                                                                                                                                                                                                                                                                                                                                                                                                                                                                                                                       |                                                                                                                                                                                                                                                                                                                                                                                                                                                                                                                                                                                                                                                                                                                                                                                                                                                                                                                                                                                                                                                                                                                                                                                                                                                                                                                                                                                                                       |                                                                                                                                                                                                                                                                                                                                                                                                                                                                                                                                                                                                                                                                                                                                                                                                                                                                                                                                                                                                                                 |                                                                          |                                                                                                                                                                                                                                                                                                                                                                                                                                                                                                                                                                                                                                                                                                                                                                                                                            |
|               |                                       |                                              |                                                                                                                                                                                                                            |                                                                                                                                                                                                                                              | То                                                                                                                                                                                                                                                                                                                                                                                                       | be a                                                                                                                                                                                                                                                                                                                                                                                                                                                                                                                                                                                                                                                                                                                                                                                                                                                                                                                                                                                                                                                                                                                                                                                                                                                                                                                                                                                                                                                                                                                                                                                                                                                                                                                                                                                                                                                                                                                                                                                                                                                                                                                                                                                                                                                                                                                                                                                                                                                                                                                                                                                                                                                                                                                                                                                                                                                                                                                                                                                                                                                                                                                                                                                                                                                                                                                                                                                                                                                                                                                                                                                                                                                                                                                                                                                                                                                                                                                                                                                                                                                                                                                                                                                                                                                                                                                                                                                                                                                                                                                                                                                                                                                                                                                                                                                                                                                                                                                                                                                                                                                                                                                                                                                                                                                                                                                                                                                                                                                                                                                                                                                                                                                                                                                                                                                                                                                                                                                                                                                                                                                                                                                                                                                                                                                                                                                                                                                                                                                                                                                                                                                                                                                                                                                                                                                                                                                                                                                                                                                                                                                                                                                                                                                                                                                                                                                                                                                                                                                                                                                                                                                                                                                                                                                                                                                                                                                                                                                                                                                                                                                                                                                                                                                                                                                                                                                                                                                                                                                                                                                                                                                                                                                                                                                                                                                                                                                                                                                                                                                                                                                                                                                                                                                                                                                                                                                                                                                                                                                                                                                                                                                                                                                                                                                                                                                                                                                                                                                                                                                                                                                                                                                                                                                                                                                                                                                                                                                                                                                                                                                                                                                                                                                                                                                                                                                                                                                                                                                                                                                                                                                                                                                                                                                                                                                                                                                                                                                                                                                                                                                                                                                                                                                                                                                                                                                                                                                                                                                                                                                                                                                                                                                                                                                                                                                                                                                                                                                                                                                                                                                                                                                                                                                                                                                                                                                                                                                                                                                                                                                                                                                                                                                                                                                                                                                                                                                                                                                                                                                                                                                                                                                                                                                                                                                                                                                                                                                                                                                                                                                                                                                                                                                                                                                                                                                                                                                                                                                                                                                                                                                                                                                                                                                                                                                                                                                                                                                                                                                                                                                                                                                                                                                                                                                                                                                                                                                                                                                                                                                                                                                                                                                                                                                                                                                                                                                                                                                                                                                                                                                                                                                                                                                                                                                                                                                                                                                                                                                                                                                                                                                                                                                                                                                                                                                                                                                                                                                                                                                                                                                                                                                                                                                                                                                                                                                                                                                                                                                                                                                                                                                                                                                                                                                                                                                                                                                                                                                                                                                                                                                                                                                                                                                                                                                                                                                                                                                                                                                                                                                                                                                                                                                                                                                                                                                                                                                                                                                                                                                                                                                                                                                                                                                                                                                                                                                                                                                                                                                                                                                                                                                                                                                                                                                                                                                                                                                                                                                                                                                                                                                                                                                                                                                                                                                                                                                                                                                                                                                                                                                                                                                                                                                                                                                                                                                                                           | accoi                                                                                                                                                                                                                                                                                                                                                                                                                                                                                                                                                                                                                                                                                                                                                                                                                                                                                                                                                                                                                                                                                                                                                                                                                                                                                                                                                                                                                                                                                                                                                                                                                                                                                                                                                                                                                                                                                                                                                                                                                                                                                                                                                                                                                                                                                                                                                                                                                                                                                                                                                                                                                                                                                                                                                                                                                                                                                                                                                                                                                                                                                                                                                                                                                                                                                                                                                                                                                                                                                                                                                                                                                                                                                                                                                                                                                                                                                                                                                                                                                                                                                                                                                                                                                                                                                                                                                                                                                                                                                                                                                                                                                                                                                                                                                                                                                                                                                                                                                                                                                                                                                                                                                                                                                                                                                                                                                                                                                                                                                                                                                                                                                                                                                                                                                                                                                                                                                                                                                                                                                                                                                                                                                                                                                                                                                                                                                                                                                                                                                                                                                                                                                                                                                                                                                                                                                                                                                                                                                                                                                                                                                                                                                                                                                                                                                                                                                                                                                                                                                                                                                                                                                                                                                                                                                                                                                                                                                                                                                                                                                                                                                                                                                                                                                                                                                                                                                                                                                                                                                                                                                                                                                                                                                                                                                                                                                                                                                                                                                                                                                                                                                                                                                                                                                                                                                                                                                                                                                                                                                                                                                                                                                                                                                                                                                                                                                                                                                                                                                                                                                                                                                                                                                                                                                                                                                                                                                                                                                                                                                                                                                                                                                                                                                                                                                                                                                                                                                                                                                                                                                                                                                                                                                                                                                                                                                                                                                                                                                                                                                                                                                                                                                                                                                                                                                                                                                                                                                                                                                                                                                                                                                                                                                                                                                                                                                                                                                                                                                                                                                                                                                                                                                                                                                                                                                                                                                                                                                                                                                                                                                                                                                                                                                                                                                                                                                                                                                                                                                                                                                                                                                                                                                                                                                                                                                                                                                                                                                                                                                                                                                                                                                                                                                                                                                                                                                                                                                                                                                                                                                                                                                                                                                                                                                                                                                                                                                                                                                                                                                                                                                                                                                                                                                                                                                                                                                                                                                                                                                                                                                                                                                                                                                                                                                                                                                                                                                                                                                                                                                                                                                                                                                                                                                                                                                                                                                                                                                                                                                                                                                                                                                                                                                                                                                                                                                                                                                                                                                                                                                                                                                                                                                                                                                                                                                                                                                                                                                                                                                                                                                                                                                                                                                                                                                                                                                                                                                                                                                                                                                                                                                                                                                                                                                                                                                                                                                                                                                                                                                                                                                                                                                                                                                                                                                                                                                                                                                                                                                                                                                                                                                                                                                                                                                                                                                                                                                                                                                                                                                                                                                                                                                                                                                                                                                                                                                                                                                                                                                                                                                                                                                                                                                                                                                                                                                                                                                                                                                                | mplis                                                                                                                                                                                                  | hed                                                                                                                                                                                                                                                                                                                                                                                                                                                                                                                                                                                                                                                                                                                                                                                                                                                                                                                                                                                                                                                                                                                                                                                                                                                                                                                                                                                                                                                                                                                                                                                                                                                                                                                                                                                                                                                                                                                                                                                                                                                                                                                                                                                                                                                                                                                                                                                                                                                                                                                                                                                                                                                                                                                                                                                                                                                                                                                                                                                                                                                                                                                                                                                                                                                                                                                                                                                                                                                                                                                                                                                                                                                                                                                                                                                                                                                                                                                                                                                                                                                                                                                                                                                                                                                                                                                                                                                                                                                                                                                                                                                                                                                                                                                                                                                                                                                                                                                                                                                                                                                                                                                                                                                                                                                                                                                                                                                                                                                                                                                                                                                                                                                                                                                                                                                                                                                                                                                                                                                                                                                                                                                                                                                                                                                                                                                                                                                                                                                                                                                                                                                                                                                                                                                                                                                                                                                                                                                                                                                                                                                                                                                                                                                                                                                                                                                                                                                                                                                                                                                                                                                                                                                                                                                                                                                                                                                                                                                                                                                                                                                                                                                                                                                                                                                                                                                                                                                                                                                                                                                                                                                                                                                                                                                                                                                                                                                                                                                                                                                                                                                                                                                                                                                                                                                                                                                                                                                                                                                                                                                                                                                                                                                                                                                                                                                                                                                                                                                                                                                                                                                                                                                                                                                                                                                                                                                                                                                                                                                                                                                                                                                                                                                                                                                                                                                                                                                                                                                                                                                                                                                                                                                                                                                                                                                                                                                                                                                                                                                                                                                                                                                                                                                                                                                                                                                                                                                                                                                                                                                                                                                                                                                                                                                                                                                                                                                                                                                                                                                                                                                                                                                                                                                                                                                                                                                                                                                                                                                                                                                                                                                                                                                                                                                                                                                                                                                                                                                                                                                                                                                                                                                                                                                                                                                                                                                                                                                                                                                                                                                                                                                                                                                                                                                                                                                                                                                                                                                                                                                                                                                                                                                                                                                                                                                                                                                                                                                                                                                                                                                                                                                                                                                                                                                                                                                                                                                                                                                                                                                                                                                                                                                                                                                                                                                                                                                                                                                                                                                                                                                                                                                                                                                                                                                                                                                                                                                                                                                                                                                                                                                                                                                                                                                                                                                                                                                                                                                                                                                                                                                                                                                                                                                                                                                                                                                                                                                                                                                                                                                                                                                                                                                                                                                                                                                                                                                                                                                                                                                                                                                                                                                                                                                                                                                                                                                                                                                                                                                                                                                                                                                                                                                                                                                                                                                                                                                                                                                                                                                                                                                                                                                                                                                                                                                                                                                                                                                                                                                                                                                                                                                                                                                                                                                                                                                                                      | by S                                                                                                                                                                                                                                                                                                                                                                                                                                                                                                                                                                                                                                                                                                                                                                                                                                                                                                                                                                                                                                                                                                                                                                                                                                                                                                                                                                                                                                                                                                                                                                                                                                                                                                                                                                                                                                                                                                                                                                                                                                                                                                                                                                                                                                                                                                                                                                                                                                                                                                                                                                                                                                                                                                                                                                                                                                                                                                                                                                                                                                                                                                                                                                                                                                                                                                                                                                                                                                                                                                                                                                                                                                                                                                                                                                                                                                                                                                                                                                                                                                                                                                                                                                                                                                                                                                                                                                                                                                                                                                                                                                                                                                                                                                                                                                                                                                                                                                                                                                                                                                                                                                                                                                                                                                                                                                                                                                                                                                                                                                                                                                                                                                                                                                                                                                                                                                                                                                                                                                                                                                                                                                                                                                                                                                                                                                                                                                                                                                                                                                                                                                                                                                                                                                                                                                                                                                                                                                                                                                                                                                                                                                                                                                                                                                                                                                                                                                                                                                                                                                                                                                                                                                                                                                                                                                                                                                                                                                                                                                                                                                                                                                                                                                                                                                                                                                                                                                                                                                                                                                                                                                                                                                                                                                                                                                                                                                                                                                                                                                                                                                                                                                                                                                                                                                                                                                                                                                                                                                                                                                                                                                                                                                                                                                                                                                                                                                                                                                                                                                                                                                                                                                                                                                                                                                                                                                                                                                                                                                                                                                                                                                                                                                                                                                                                                                                                                                                                                                                                                                                                                                                                                                                                                                                                                                                                                                                                                                                                                                                                                                                                                                                                                                                                                                                                                                                                                                                                                                                                                                                                                                                                                                                                                                                                                                                                                                                                                                                                                                                                                                                                                                                                                                                                                                                                                                                                                                                                                                                                                                                                                                                                                                                                                                                                                                                                                                                                                                                                                                                                                                                                                                                                                                                                                                                                                                                                                                                                                                                                                                                                                                                                                                                                                                                                                                                                                                                                                                                                                                                                                                                                                                                                                                                                                                                                                                                                                                                                                                                                                                                                                                                                                                                                                                                                                                                                                                                                                                                                                                                                                                                                                                                                                                                                                                                                                                                                                                                                                                                                                                                                                                                                                                                                                                                                                                                                                                                                                                                                                                                                                                                                                                                                                                                                                                                                                                                                                                                                                                                                                                                                                                                                                                                                                                                                                                                                                                                                                                                                                                                                                                                                                                                                                                                                                                                                                                                                                                                                                                                                                                                                                                                                                                                                                                                                                                                                                                                                                                                                                                                                                                                                                                                                                                                                                                                                                                                                                                                                                                                                                                                                                                                                                                                                                                                                                                                                                                                                                          | SEC                                                                                                                                                                                                                                                                                                                                                                                                                                                                                                                                                                                                                                                                                                                                                                                                                                                                                                                                                                                                                                                                                                                                                                                                                                                                                                                                                                                                                                                                                                                                                                                                                                                                                                                                                                                                                                                                                                                                                                                                                                                                                                                                                                                                                                                                                                                                                                                                                                                                                                                                                                                                                                                                                                                                                                                                                                                                                                                                                                                                                                                                                                                                                                                                                                                                                                                                                                                                                                                                                                                                                                                                                                                                                                                                                                                                                                                                                                                                                                                                                                                                                                                                                                                                                                                                                                                                                                                                                                                                                                                                                                                                                                                                                                                                                                                                                                                                                                                                                                                                                                                                                                                                                                                                                                                                                                                                                                                                                                                                                                                                                                                                                                                                                                                                                                                                                                                                                                                                                                                                                                                                                                                                                                                                                                                                                                                                                                                                                                                                                                                                                                                                                                                                                                                                                                                                                                                                                                                                                                                                                                                                                                                                                                                                                                                                                                                                                                                                                                                                                                                                                                                                                                                                                                                                                                                                                                                                                                                                                                                                                                                                                                                                                                                                                                                                                                                                                                                                                                                                                                                                                                                                                                                                                                                                                                                                                                                                                                                                                                                                                                                                                                                                                                                                                                                                                                                                                                                                                                                                                                                                                                                                                                                                                                                                                                                                                                                                                                                                                                                                                                                                                                                                                                                                                                                                                                                                                                                                                                                                                                                                                                                                                                                                                                                                                                                                                                                                                                                                                                                                                                                                                                                                                                                                                                                                                                                                                                                                                                                                                                                                                                                                                                                                                                                                                                                                                                                                                                                                                                                                                                                                                                                                                                                                                                                                                                                                                                                                                                                                                                                                                                                                                                                                                                                                                                                                                                                                                                                                                                                                                                                                                                                                                                                                                                                                                                                                                                                                                                                                                                                                                                                                                                                                                                                                                                                                                                                                                                                                                                                                                                                                                                                                                                                                                                                                                                                                                                                                                                                                                                                                                                                                                                                                                                                                                                                                                                                                                                                                                                                                                                                                                                                                                                                                                                                                                                                                                                                                                                                                                                                                                                                                                                                                                                                                                                                                                                                                                                                                                                                                                                                                                                                                                                                                                                                                                                                                                                                                                                                                                                                                                                                                                                                                                                                                                                                                                                                                                                                                                                                                                                                                                                                                                                                                                                                                                                                                                                                                                                                                                                                                                                                                                                                                                                                                                                                                                                                                                                                                                                                                                                                                                                                                                                                                                                                                                                                                                                                                                                                                                                                                                                                                                                                                                                                                                                                                                                                                                                                                                                               | Pers                                                                                                                                                                                                                                                                                                                                                                                                                                                                                                                                                                                                                                                                                                                                                                                                                                                                                                                                                                                                                                                                                                                                                                                                                                                                                                                                                                                                                                                                                                                                                                                                                                                                                                                                                                                                                                                                                                                                                                                                                                                                                                                                                                                                                                                          | onne                                                                                                                                                                                                                                                                                                                                                                                                                                                                                                                                                                                                                                                                                                                                                                                                                                                                                                                                                                                                                                                                                                                                                                                                                                                                                                                                                                                                                                                                                                                                                                                                                                                                                                                                                                                                                                                                                                                                                                                                                                                                                                                                                         | el co                                                                                                                                                                                                                                                                                                                                                                                                                                                                                  | once                                                                                                                                                                                                                                                                                                                                                                                                                                                                                                                                                                                                                                                                                                                                                                                                                                                                                                                                                                                                                                                                                                                                                                                                                                                                                                                                                                                                                                                                                                                                                                                                                                                                                                                                                                                                                                                                                                                                                                                                                                                                                                                                                                                                                               | rned                                                                                                                                                                                                                                                                                                                                                       |                                                                                                                                                                                                                                                                                                                                                                                                                                                                                                                                                                                                                                                                                                                                                                                                                                                                                                                                                                                                                                                                                                                                                                                                                                                                                                                                                                                                                                                                                                                                                                                                                                                                                                                                                                                                                                                                                                                                                                                                                                                                                                                                                                                                                                                                                                          |                                                                                                                                                                                                                                                                                                                                                                                                                                                                                                                                                                                                         |                                                                                                                                                                                                                                                                                                                                                                                                                                                                                                                                                                                                       |                                                                                                                                                                                                                                                                                                                                                                                                                                                                                                                                                                                                                                                                                                                                                                                                                                                                                                                                                                                                                                                                                                               |                                                                                                                                                                                                                                                                                                                                                                                                                                                                                                                                                                                                                                                                                                                                                                                                |                                                                                                                                                                                                                                                                                                                                                                                                                                                                                                                                                                                                                                                              |                                                                                                                                                                                                                                                                                                                                                                                                                                                                                                                                                                                                                                                                                                                                                                                                                                                                                                                                                                                                                                                                                                                                                                                                       |                                                                                                                                                                                                                                                                                                                                                                                                                                                                                                                                                                                                                                                                                                                                                                                                                                                                                                                                                                                                                                                                                                                                                                                                                                                                                                                                                                                                                       |                                                                                                                                                                                                                                                                                                                                                                                                                                                                                                                                                                                                                                                                                                                                                                                                                                                                                                                                                                                                                                 |                                                                          |                                                                                                                                                                                                                                                                                                                                                                                                                                                                                                                                                                                                                                                                                                                                                                                                                            |
|               |                                       |                                              |                                                                                                                                                                                                                            | 1                                                                                                                                                                                                                                            |                                                                                                                                                                                                                                                                                                                                                                                                          | ľ                                                                                                                                                                                                                                                                                                                                                                                                                                                                                                                                                                                                                                                                                                                                                                                                                                                                                                                                                                                                                                                                                                                                                                                                                                                                                                                                                                                                                                                                                                                                                                                                                                                                                                                                                                                                                                                                                                                                                                                                                                                                                                                                                                                                                                                                                                                                                                                                                                                                                                                                                                                                                                                                                                                                                                                                                                                                                                                                                                                                                                                                                                                                                                                                                                                                                                                                                                                                                                                                                                                                                                                                                                                                                                                                                                                                                                                                                                                                                                                                                                                                                                                                                                                                                                                                                                                                                                                                                                                                                                                                                                                                                                                                                                                                                                                                                                                                                                                                                                                                                                                                                                                                                                                                                                                                                                                                                                                                                                                                                                                                                                                                                                                                                                                                                                                                                                                                                                                                                                                                                                                                                                                                                                                                                                                                                                                                                                                                                                                                                                                                                                                                                                                                                                                                                                                                                                                                                                                                                                                                                                                                                                                                                                                                                                                                                                                                                                                                                                                                                                                                                                                                                                                                                                                                                                                                                                                                                                                                                                                                                                                                                                                                                                                                                                                                                                                                                                                                                                                                                                                                                                                                                                                                                                                                                                                                                                                                                                                                                                                                                                                                                                                                                                                                                                                                                                                                                                                                                                                                                                                                                                                                                                                                                                                                                                                                                                                                                                                                                                                                                                                                                                                                                                                                                                                                                                                                                                                                                                                                                                                                                                                                                                                                                                                                                                                                                                                                                                                                                                                                                                                                                                                                                                                                                                                                                                                                                                                                                                                                                                                                                                                                                                                                                                                                                                                                                                                                                                                                                                                                                                                                                                                                                                                                                                                                                                                                                                                                                                                                                                                                                                                                                                                                                                                                                                                                                                                                                                                                                                                                                                                                                                                                                                                                                                                                                                                                                                                                                                                                                                                                                                                                                                                                                                                                                                                                                                                                                                                                                                                                                                                                                                                                                                                                                                                                                                                                                                                                                                                                                                                                                                                                                                                                                                                                                                                                                                                                                                                                                                                                                                                                                                                                                                                                                                                                                                                                                                                                                                                                                                                                                                                                                                                                                                                                                                                                                                                                                                                                                                                                                                                                                                                                                                                                                                                                                                                                                                                                                                                                                                                                                                                                                                                                                                                                                                                                                                                                                                                                                                                                                                                                                                                                                                                                                                                                                                                                                                                                                                                                                                                                                                                                                                                                                                                                                                                                                                                                                                                                                                                                                                                                                                                                                                                                                                                                                                                                                                                                                                                                                                                                                                                                                                                                                                                                                                                                                                                                                                                                                                                                                                                                                                                                                                                                                                                                                                                                                                                                                                                                                                                                                                                                                                                                                                                                                                                                                                                                                                                                                                                                                                                                                                                                                                                                                                                                                                                                                                                                                                                                                                                                                                                                                                                                                                                                                              |                                                                                                                                                                                                                                                                                                                                                                                                                                                                                                                                                                                                                                                                                                                                                                                                                                                                                                                                                                                                                                                                                                                                                                                                                                                                                                                                                                                                                                                                                                                                                                                                                                                                                                                                                                                                                                                                                                                                                                                                                                                                                                                                                                                                                                                                                                                                                                                                                                                                                                                                                                                                                                                                                                                                                                                                                                                                                                                                                                                                                                                                                                                                                                                                                                                                                                                                                                                                                                                                                                                                                                                                                                                                                                                                                                                                                                                                                                                                                                                                                                                                                                                                                                                                                                                                                                                                                                                                                                                                                                                                                                                                                                                                                                                                                                                                                                                                                                                                                                                                                                                                                                                                                                                                                                                                                                                                                                                                                                                                                                                                                                                                                                                                                                                                                                                                                                                                                                                                                                                                                                                                                                                                                                                                                                                                                                                                                                                                                                                                                                                                                                                                                                                                                                                                                                                                                                                                                                                                                                                                                                                                                                                                                                                                                                                                                                                                                                                                                                                                                                                                                                                                                                                                                                                                                                                                                                                                                                                                                                                                                                                                                                                                                                                                                                                                                                                                                                                                                                                                                                                                                                                                                                                                                                                                                                                                                                                                                                                                                                                                                                                                                                                                                                                                                                                                                                                                                                                                                                                                                                                                                                                                                                                                                                                                                                                                                                                                                                                                                                                                                                                                                                                                                                                                                                                                                                                                                                                                                                                                                                                                                                                                                                                                                                                                                                                                                                                                                                                                                                                                                                                                                                                                                                                                                                                                                                                                                                                                                                                                                                                                                                                                                                                                                                                                                                                                                                                                                                                                                                                                                                                                                                                                                                                                                                                                                                                                                                                                                                                                                                                                                                                                                                                                                                                                                                                                                                                                                                                                                                                                                                                                                                                                                                                                                                                                                                                                                                                                                                                                                                                                                                                                                                                                                                                                                                                                                                                                                                                                                                                                                                                                                                                                                                                                                                                                                                                                                                                                                                                                                                                                                                                                                                                                                                                                                                                                                                                                                                                                                                                                                                                                                                                                                                                                                                                                                                                                                                                                                                                                                                                                                                                                                                                                                                                                                                                                                                                                                                                                                                                                                                                                                                                                                                                                                                                                                                                                                                                                                                                                                                                                                                                                                                                                                                                                                                                                                                                                                                                                                                                                                                                                                                                                                                                                                                                                                                                                                                                                                                                                                                                                                                                                                                                                                                                                                                                                                                                                                                                                                                                                                                                                                                                                                                                                                                                                                                                                                                                                                                                                                                                                                                                                                                                                                                                                                                                                                                                                                                                                                                                                                                                                                                                                                                                                                                                                                                                                                                                                                                                                                                                                                                                                                                                                                                                                                                                                                                                                                                                                                                                                                                                                                                                                                                                                                                                                                                                                                                      |                                                                                                                                                                                                        |                                                                                                                                                                                                                                                                                                                                                                                                                                                                                                                                                                                                                                                                                                                                                                                                                                                                                                                                                                                                                                                                                                                                                                                                                                                                                                                                                                                                                                                                                                                                                                                                                                                                                                                                                                                                                                                                                                                                                                                                                                                                                                                                                                                                                                                                                                                                                                                                                                                                                                                                                                                                                                                                                                                                                                                                                                                                                                                                                                                                                                                                                                                                                                                                                                                                                                                                                                                                                                                                                                                                                                                                                                                                                                                                                                                                                                                                                                                                                                                                                                                                                                                                                                                                                                                                                                                                                                                                                                                                                                                                                                                                                                                                                                                                                                                                                                                                                                                                                                                                                                                                                                                                                                                                                                                                                                                                                                                                                                                                                                                                                                                                                                                                                                                                                                                                                                                                                                                                                                                                                                                                                                                                                                                                                                                                                                                                                                                                                                                                                                                                                                                                                                                                                                                                                                                                                                                                                                                                                                                                                                                                                                                                                                                                                                                                                                                                                                                                                                                                                                                                                                                                                                                                                                                                                                                                                                                                                                                                                                                                                                                                                                                                                                                                                                                                                                                                                                                                                                                                                                                                                                                                                                                                                                                                                                                                                                                                                                                                                                                                                                                                                                                                                                                                                                                                                                                                                                                                                                                                                                                                                                                                                                                                                                                                                                                                                                                                                                                                                                                                                                                                                                                                                                                                                                                                                                                                                                                                                                                                                                                                                                                                                                                                                                                                                                                                                                                                                                                                                                                                                                                                                                                                                                                                                                                                                                                                                                                                                                                                                                                                                                                                                                                                                                                                                                                                                                                                                                                                                                                                                                                                                                                                                                                                                                                                                                                                                                                                                                                                                                                                                                                                                                                                                                                                                                                                                                                                                                                                                                                                                                                                                                                                                                                                                                                                                                                                                                                                                                                                                                                                                                                                                                                                                                                                                                                                                                                                                                                                                                                                                                                                                                                                                                                                                                                                                                                                                                                                                                                                                                                                                                                                                                                                                                                                                                                                                                                                                                                                                                                                                                                                                                                                                                                                                                                                                                                                                                                                                                                                                                                                                                                                                                                                                                                                                                                                                                                                                                                                                                                                                                                                                                                                                                                                                                                                                                                                                                                                                                                                                                                                                                                                                                                                                                                                                                                                                                                                                                                                                                                                                                                                                                                                                                                                                                                                                                                                                                                                                                                                                                                                                                                                                                                                                                                                                                                                                                                                                                                                                                                                                                                                                                                                                                                                                                                                                                                                                                                                                                                                                                                                                                                                                                                                                                                                                                                                                                                                                                                                                                                                                                                                                                                                                                                                                                                                                                                                                                                                                                                                                                                                                                                                                                                                                                                                                          |                                                                                                                                                                                                                                                                                                                                                                                                                                                                                                                                                                                                                                                                                                                                                                                                                                                                                                                                                                                                                                                                                                                                                                                                                                                                                                                                                                                                                                                                                                                                                                                                                                                                                                                                                                                                                                                                                                                                                                                                                                                                                                                                                                                                                                                                                                                                                                                                                                                                                                                                                                                                                                                                                                                                                                                                                                                                                                                                                                                                                                                                                                                                                                                                                                                                                                                                                                                                                                                                                                                                                                                                                                                                                                                                                                                                                                                                                                                                                                                                                                                                                                                                                                                                                                                                                                                                                                                                                                                                                                                                                                                                                                                                                                                                                                                                                                                                                                                                                                                                                                                                                                                                                                                                                                                                                                                                                                                                                                                                                                                                                                                                                                                                                                                                                                                                                                                                                                                                                                                                                                                                                                                                                                                                                                                                                                                                                                                                                                                                                                                                                                                                                                                                                                                                                                                                                                                                                                                                                                                                                                                                                                                                                                                                                                                                                                                                                                                                                                                                                                                                                                                                                                                                                                                                                                                                                                                                                                                                                                                                                                                                                                                                                                                                                                                                                                                                                                                                                                                                                                                                                                                                                                                                                                                                                                                                                                                                                                                                                                                                                                                                                                                                                                                                                                                                                                                                                                                                                                                                                                                                                                                                                                                                                                                                                                                                                                                                                                                                                                                                                                                                                                                                                                                                                                                                                                                                                                                                                                                                                                                                                                                                                                                                                                                                                                                                                                                                                                                                                                                                                                                                                                                                                                                                                                                                                                                                                                                                                                                                                                                                                                                                                                                                                                                                                                                                                                                                                                                                                                                                                                                                                                                                                                                                                                                                                                                                                                                                                                                                                                                                                                                                                                                                                                                                                                                                                                                                                                                                                                                                                                                                                                                                                                                                                                                                                                                                                                                                                                                                                                                                                                                                                                                                                                                                                                                                                                                                                                                                                                                                                                                                                                                                                                                                                                                                                                                                                                                                                                                                                                                                                                                                                                                                                                                                                                                                                                                                                                                                                                                                                                                                                                                                                                                                                                                                                                                                                                                                                                                                                                                                                                                                                                                                                                                                                                                                                                                                                                                                                                                                                                                                                                                                                                                                                                                                                                                                                                                                                                                                                                                                                                                                                                                                                                                                                                                                                                                                                                                                                                                                                                                                                                                                                                                                                                                                                                                                                                                                                                                                                                                                                                                                                                                                                                                                                                                                                                                                                                                                                                                                                                                                                                                                                                                                                                                                                                                                                                                                                                                                                                                                                                                                                                                                                                                                                                                                                                                                                                                                                                                                                                                                                                                                                                                                                                                                                                                                                               |                                                                                                                                                                                                                                                                                                                                                                                                                                                                                                                                                                                                                                                                                                                                                                                                                                                                                                                                                                                                                                                                                                                                                                                                                                                                                                                                                                                                                                                                                                                                                                                                                                                                                                                                                                                                                                                                                                                                                                                                                                                                                                                                                                                                                                                                                                                                                                                                                                                                                                                                                                                                                                                                                                                                                                                                                                                                                                                                                                                                                                                                                                                                                                                                                                                                                                                                                                                                                                                                                                                                                                                                                                                                                                                                                                                                                                                                                                                                                                                                                                                                                                                                                                                                                                                                                                                                                                                                                                                                                                                                                                                                                                                                                                                                                                                                                                                                                                                                                                                                                                                                                                                                                                                                                                                                                                                                                                                                                                                                                                                                                                                                                                                                                                                                                                                                                                                                                                                                                                                                                                                                                                                                                                                                                                                                                                                                                                                                                                                                                                                                                                                                                                                                                                                                                                                                                                                                                                                                                                                                                                                                                                                                                                                                                                                                                                                                                                                                                                                                                                                                                                                                                                                                                                                                                                                                                                                                                                                                                                                                                                                                                                                                                                                                                                                                                                                                                                                                                                                                                                                                                                                                                                                                                                                                                                                                                                                                                                                                                                                                                                                                                                                                                                                                                                                                                                                                                                                                                                                                                                                                                                                                                                                                                                                                                                                                                                                                                                                                                                                                                                                                                                                                                                                                                                                                                                                                                                                                                                                                                                                                                                                                                                                                                                                                                                                                                                                                                                                                                                                                                                                                                                                                                                                                                                                                                                                                                                                                                                                                                                                                                                                                                                                                                                                                                                                                                                                                                                                                                                                                                                                                                                                                                                                                                                                                                                                                                                                                                                                                                                                                                                                                                                                                                                                                                                                                                                                                                                                                                                                                                                                                                                                                                                                                                                                                                                                                                                                                                                                                                                                                                                                                                                                                                                                                                                                                                                                                                                                                                                                                                                                                                                                                                                                                                                                                                                                                                                                                                                                                                                                                                                                                                                                                                                                                                                                                                                                                                                                                                                                                                                                                                                                                                                                                                                                                                                                                                                                                                                                                                                                                                                                                                                                                                                                                                                                                                                                                                                                                                                                                                                                                                                                                                                                                                                                                                                                                                                                                                                                                                                                                                                                                                                                                                                                                                                                                                                                                                                                                                                                                                                                                                                                                                                                                                                                                                                                                                                                                                                                                                                                                                                                                                                                                                                                                                                                                                                                                                                                                                                                                                                                                                                                                                                                                                                                                                                                                                                                                                                                                                                                                                                                                                                                                                                                                                                                                                                                                                                                                                                                   |                                                                                                                                                                                                                                                                                                                                                                                                                                                                                                                                                                                                                                                                                                                                                                                                                                                                                                                                                                                                                                                                                                                                                                                                                                                                                                                                                                                                                                                                                                                                                                                                                                                                                                                                                                                                                                                                                                                                                                                                                                                                                                                                                                                                                                                               |                                                                                                                                                                                                                                                                                                                                                                                                                                                                                                                                                                                                                                                                                                                                                                                                                                                                                                                                                                                                                                                                                                                                                                                                                                                                                                                                                                                                                                                                                                                                                                                                                                                                                                                                                                                                                                                                                                                                                                                                                                                                                                                                                              |                                                                                                                                                                                                                                                                                                                                                                                                                                                                                        |                                                                                                                                                                                                                                                                                                                                                                                                                                                                                                                                                                                                                                                                                                                                                                                                                                                                                                                                                                                                                                                                                                                                                                                                                                                                                                                                                                                                                                                                                                                                                                                                                                                                                                                                                                                                                                                                                                                                                                                                                                                                                                                                                                                                                                    |                                                                                                                                                                                                                                                                                                                                                            |                                                                                                                                                                                                                                                                                                                                                                                                                                                                                                                                                                                                                                                                                                                                                                                                                                                                                                                                                                                                                                                                                                                                                                                                                                                                                                                                                                                                                                                                                                                                                                                                                                                                                                                                                                                                                                                                                                                                                                                                                                                                                                                                                                                                                                                                                                          |                                                                                                                                                                                                                                                                                                                                                                                                                                                                                                                                                                                                         |                                                                                                                                                                                                                                                                                                                                                                                                                                                                                                                                                                                                       |                                                                                                                                                                                                                                                                                                                                                                                                                                                                                                                                                                                                                                                                                                                                                                                                                                                                                                                                                                                                                                                                                                               |                                                                                                                                                                                                                                                                                                                                                                                                                                                                                                                                                                                                                                                                                                                                                                                                |                                                                                                                                                                                                                                                                                                                                                                                                                                                                                                                                                                                                                                                              |                                                                                                                                                                                                                                                                                                                                                                                                                                                                                                                                                                                                                                                                                                                                                                                                                                                                                                                                                                                                                                                                                                                                                                                                       |                                                                                                                                                                                                                                                                                                                                                                                                                                                                                                                                                                                                                                                                                                                                                                                                                                                                                                                                                                                                                                                                                                                                                                                                                                                                                                                                                                                                                       |                                                                                                                                                                                                                                                                                                                                                                                                                                                                                                                                                                                                                                                                                                                                                                                                                                                                                                                                                                                                                                 |                                                                          |                                                                                                                                                                                                                                                                                                                                                                                                                                                                                                                                                                                                                                                                                                                                                                                                                            |
|               |                                       |                                              |                                                                                                                                                                                                                            |                                                                                                                                                                                                                                              |                                                                                                                                                                                                                                                                                                                                                                                                          |                                                                                                                                                                                                                                                                                                                                                                                                                                                                                                                                                                                                                                                                                                                                                                                                                                                                                                                                                                                                                                                                                                                                                                                                                                                                                                                                                                                                                                                                                                                                                                                                                                                                                                                                                                                                                                                                                                                                                                                                                                                                                                                                                                                                                                                                                                                                                                                                                                                                                                                                                                                                                                                                                                                                                                                                                                                                                                                                                                                                                                                                                                                                                                                                                                                                                                                                                                                                                                                                                                                                                                                                                                                                                                                                                                                                                                                                                                                                                                                                                                                                                                                                                                                                                                                                                                                                                                                                                                                                                                                                                                                                                                                                                                                                                                                                                                                                                                                                                                                                                                                                                                                                                                                                                                                                                                                                                                                                                                                                                                                                                                                                                                                                                                                                                                                                                                                                                                                                                                                                                                                                                                                                                                                                                                                                                                                                                                                                                                                                                                                                                                                                                                                                                                                                                                                                                                                                                                                                                                                                                                                                                                                                                                                                                                                                                                                                                                                                                                                                                                                                                                                                                                                                                                                                                                                                                                                                                                                                                                                                                                                                                                                                                                                                                                                                                                                                                                                                                                                                                                                                                                                                                                                                                                                                                                                                                                                                                                                                                                                                                                                                                                                                                                                                                                                                                                                                                                                                                                                                                                                                                                                                                                                                                                                                                                                                                                                                                                                                                                                                                                                                                                                                                                                                                                                                                                                                                                                                                                                                                                                                                                                                                                                                                                                                                                                                                                                                                                                                                                                                                                                                                                                                                                                                                                                                                                                                                                                                                                                                                                                                                                                                                                                                                                                                                                                                                                                                                                                                                                                                                                                                                                                                                                                                                                                                                                                                                                                                                                                                                                                                                                                                                                                                                                                                                                                                                                                                                                                                                                                                                                                                                                                                                                                                                                                                                                                                                                                                                                                                                                                                                                                                                                                                                                                                                                                                                                                                                                                                                                                                                                                                                                                                                                                                                                                                                                                                                                                                                                                                                                                                                                                                                                                                                                                                                                                                                                                                                                                                                                                                                                                                                                                                                                                                                                                                                                                                                                                                                                                                                                                                                                                                                                                                                                                                                                                                                                                                                                                                                                                                                                                                                                                                                                                                                                                                                                                                                                                                                                                                                                                                                                                                                                                                                                                                                                                                                                                                                                                                                                                                                                                                                                                                                                                                                                                                                                                                                                                                                                                                                                                                                                                                                                                                                                                                                                                                                                                                                                                                                                                                                                                                                                                                                                                                                                                                                                                                                                                                                                                                                                                                                                                                                                                                                                                                                                                                                                                                                                                                                                                                                                                                                                                                                                                                                                                                                                                                                                                                                                                                                                                                                                                                                                                                                                                                                                                                                                                                                                                                                                                                                                                                                                                                                                                                                                                                                                                                                                                                                                                                                                                                                                                                                                                                                                                                                                |                                                                                                                                                                                                                                                                                                                                                                                                                                                                                                                                                                                                                                                                                                                                                                                                                                                                                                                                                                                                                                                                                                                                                                                                                                                                                                                                                                                                                                                                                                                                                                                                                                                                                                                                                                                                                                                                                                                                                                                                                                                                                                                                                                                                                                                                                                                                                                                                                                                                                                                                                                                                                                                                                                                                                                                                                                                                                                                                                                                                                                                                                                                                                                                                                                                                                                                                                                                                                                                                                                                                                                                                                                                                                                                                                                                                                                                                                                                                                                                                                                                                                                                                                                                                                                                                                                                                                                                                                                                                                                                                                                                                                                                                                                                                                                                                                                                                                                                                                                                                                                                                                                                                                                                                                                                                                                                                                                                                                                                                                                                                                                                                                                                                                                                                                                                                                                                                                                                                                                                                                                                                                                                                                                                                                                                                                                                                                                                                                                                                                                                                                                                                                                                                                                                                                                                                                                                                                                                                                                                                                                                                                                                                                                                                                                                                                                                                                                                                                                                                                                                                                                                                                                                                                                                                                                                                                                                                                                                                                                                                                                                                                                                                                                                                                                                                                                                                                                                                                                                                                                                                                                                                                                                                                                                                                                                                                                                                                                                                                                                                                                                                                                                                                                                                                                                                                                                                                                                                                                                                                                                                                                                                                                                                                                                                                                                                                                                                                                                                                                                                                                                                                                                                                                                                                                                                                                                                                                                                                                                                                                                                                                                                                                                                                                                                                                                                                                                                                                                                                                                                                                                                                                                                                                                                                                                                                                                                                                                                                                                                                                                                                                                                                                                                                                                                                                                                                                                                                                                                                                                                                                                                                                                                                                                                                                                                                                                                                                                                                                                                                                                                                                                                                                                                                                                                                                                                                                                                                                                                                                                                                                                                                                                                                                                                                                                                                                                                                                                                                                                                                                                                                                                                                                                                                                                                                                                                                                                                                                                                                                                                                                                                                                                                                                                                                                                                                                                                                                                                                                                                                                                                                                                                                                                                                                                                                                                                                                                                                                                                                                                                                                                                                                                                                                                                                                                                                                                                                                                                                                                                                                                                                                                                                                                                                                                                                                                                                                                                                                                                                                                                                                                                                                                                                                                                                                                                                                                                                                                                                                                                                                                                                                                                                                                                                                                                                                                                                                                                                                                                                                                                                                                                                                                                                                                                                                                                                                                                                                                                                                                                                                                                                                                                                                                                                                                                                                                                                                                                                                                                                                                                                                                                                                                                                                                                                                                                                                                                                                                                                                                                                                                                                                                                                                                                                                                                                                                                                                                                                                                                                                                                                                                                                                                                                                                                                                                                                                                                                                                                                                                                                                                                                                                                                                                                                                                                                                                                                                                                                                                                                                                                                                                                                                                                                                                                                                                                                                                                                                      |                                                                                                                                                                                                        |                                                                                                                                                                                                                                                                                                                                                                                                                                                                                                                                                                                                                                                                                                                                                                                                                                                                                                                                                                                                                                                                                                                                                                                                                                                                                                                                                                                                                                                                                                                                                                                                                                                                                                                                                                                                                                                                                                                                                                                                                                                                                                                                                                                                                                                                                                                                                                                                                                                                                                                                                                                                                                                                                                                                                                                                                                                                                                                                                                                                                                                                                                                                                                                                                                                                                                                                                                                                                                                                                                                                                                                                                                                                                                                                                                                                                                                                                                                                                                                                                                                                                                                                                                                                                                                                                                                                                                                                                                                                                                                                                                                                                                                                                                                                                                                                                                                                                                                                                                                                                                                                                                                                                                                                                                                                                                                                                                                                                                                                                                                                                                                                                                                                                                                                                                                                                                                                                                                                                                                                                                                                                                                                                                                                                                                                                                                                                                                                                                                                                                                                                                                                                                                                                                                                                                                                                                                                                                                                                                                                                                                                                                                                                                                                                                                                                                                                                                                                                                                                                                                                                                                                                                                                                                                                                                                                                                                                                                                                                                                                                                                                                                                                                                                                                                                                                                                                                                                                                                                                                                                                                                                                                                                                                                                                                                                                                                                                                                                                                                                                                                                                                                                                                                                                                                                                                                                                                                                                                                                                                                                                                                                                                                                                                                                                                                                                                                                                                                                                                                                                                                                                                                                                                                                                                                                                                                                                                                                                                                                                                                                                                                                                                                                                                                                                                                                                                                                                                                                                                                                                                                                                                                                                                                                                                                                                                                                                                                                                                                                                                                                                                                                                                                                                                                                                                                                                                                                                                                                                                                                                                                                                                                                                                                                                                                                                                                                                                                                                                                                                                                                                                                                                                                                                                                                                                                                                                                                                                                                                                                                                                                                                                                                                                                                                                                                                                                                                                                                                                                                                                                                                                                                                                                                                                                                                                                                                                                                                                                                                                                                                                                                                                                                                                                                                                                                                                                                                                                                                                                                                                                                                                                                                                                                                                                                                                                                                                                                                                                                                                                                                                                                                                                                                                                                                                                                                                                                                                                                                                                                                                                                                                                                                                                                                                                                                                                                                                                                                                                                                                                                                                                                                                                                                                                                                                                                                                                                                                                                                                                                                                                                                                                                                                                                                                                                                                                                                                                                                                                                                                                                                                                                                                                                                                                                                                                                                                                                                                                                                                                                                                                                                                                                                                                                                                                                                                                                                                                                                                                                                                                                                                                                                                                                                                                                                                                                                                                                                                                                                                                                                                                                                                                                                                                                                                                                                                                                                                                                                                                                                                                                                                                                                                                                                                                                                                                                                                                                                                                                                                                                                                                                                                                                                                                                                                                                                                          |                                                                                                                                                                                                                                                                                                                                                                                                                                                                                                                                                                                                                                                                                                                                                                                                                                                                                                                                                                                                                                                                                                                                                                                                                                                                                                                                                                                                                                                                                                                                                                                                                                                                                                                                                                                                                                                                                                                                                                                                                                                                                                                                                                                                                                                                                                                                                                                                                                                                                                                                                                                                                                                                                                                                                                                                                                                                                                                                                                                                                                                                                                                                                                                                                                                                                                                                                                                                                                                                                                                                                                                                                                                                                                                                                                                                                                                                                                                                                                                                                                                                                                                                                                                                                                                                                                                                                                                                                                                                                                                                                                                                                                                                                                                                                                                                                                                                                                                                                                                                                                                                                                                                                                                                                                                                                                                                                                                                                                                                                                                                                                                                                                                                                                                                                                                                                                                                                                                                                                                                                                                                                                                                                                                                                                                                                                                                                                                                                                                                                                                                                                                                                                                                                                                                                                                                                                                                                                                                                                                                                                                                                                                                                                                                                                                                                                                                                                                                                                                                                                                                                                                                                                                                                                                                                                                                                                                                                                                                                                                                                                                                                                                                                                                                                                                                                                                                                                                                                                                                                                                                                                                                                                                                                                                                                                                                                                                                                                                                                                                                                                                                                                                                                                                                                                                                                                                                                                                                                                                                                                                                                                                                                                                                                                                                                                                                                                                                                                                                                                                                                                                                                                                                                                                                                                                                                                                                                                                                                                                                                                                                                                                                                                                                                                                                                                                                                                                                                                                                                                                                                                                                                                                                                                                                                                                                                                                                                                                                                                                                                                                                                                                                                                                                                                                                                                                                                                                                                                                                                                                                                                                                                                                                                                                                                                                                                                                                                                                                                                                                                                                                                                                                                                                                                                                                                                                                                                                                                                                                                                                                                                                                                                                                                                                                                                                                                                                                                                                                                                                                                                                                                                                                                                                                                                                                                                                                                                                                                                                                                                                                                                                                                                                                                                                                                                                                                                                                                                                                                                                                                                                                                                                                                                                                                                                                                                                                                                                                                                                                                                                                                                                                                                                                                                                                                                                                                                                                                                                                                                                                                                                                                                                                                                                                                                                                                                                                                                                                                                                                                                                                                                                                                                                                                                                                                                                                                                                                                                                                                                                                                                                                                                                                                                                                                                                                                                                                                                                                                                                                                                                                                                                                                                                                                                                                                                                                                                                                                                                                                                                                                                                                                                                                                                                                                                                                                                                                                                                                                                                                                                                                                                                                                                                                                                                                                                                                                                                                                                                                                                                                                                                                                                                                                                                                                                                                                                                                                                                                                                                                                                                                                                                                                                                                                                                                                                                                                                                                                               |                                                                                                                                                                                                                                                                                                                                                                                                                                                                                                                                                                                                                                                                                                                                                                                                                                                                                                                                                                                                                                                                                                                                                                                                                                                                                                                                                                                                                                                                                                                                                                                                                                                                                                                                                                                                                                                                                                                                                                                                                                                                                                                                                                                                                                                                                                                                                                                                                                                                                                                                                                                                                                                                                                                                                                                                                                                                                                                                                                                                                                                                                                                                                                                                                                                                                                                                                                                                                                                                                                                                                                                                                                                                                                                                                                                                                                                                                                                                                                                                                                                                                                                                                                                                                                                                                                                                                                                                                                                                                                                                                                                                                                                                                                                                                                                                                                                                                                                                                                                                                                                                                                                                                                                                                                                                                                                                                                                                                                                                                                                                                                                                                                                                                                                                                                                                                                                                                                                                                                                                                                                                                                                                                                                                                                                                                                                                                                                                                                                                                                                                                                                                                                                                                                                                                                                                                                                                                                                                                                                                                                                                                                                                                                                                                                                                                                                                                                                                                                                                                                                                                                                                                                                                                                                                                                                                                                                                                                                                                                                                                                                                                                                                                                                                                                                                                                                                                                                                                                                                                                                                                                                                                                                                                                                                                                                                                                                                                                                                                                                                                                                                                                                                                                                                                                                                                                                                                                                                                                                                                                                                                                                                                                                                                                                                                                                                                                                                                                                                                                                                                                                                                                                                                                                                                                                                                                                                                                                                                                                                                                                                                                                                                                                                                                                                                                                                                                                                                                                                                                                                                                                                                                                                                                                                                                                                                                                                                                                                                                                                                                                                                                                                                                                                                                                                                                                                                                                                                                                                                                                                                                                                                                                                                                                                                                                                                                                                                                                                                                                                                                                                                                                                                                                                                                                                                                                                                                                                                                                                                                                                                                                                                                                                                                                                                                                                                                                                                                                                                                                                                                                                                                                                                                                                                                                                                                                                                                                                                                                                                                                                                                                                                                                                                                                                                                                                                                                                                                                                                                                                                                                                                                                                                                                                                                                                                                                                                                                                                                                                                                                                                                                                                                                                                                                                                                                                                                                                                                                                                                                                                                                                                                                                                                                                                                                                                                                                                                                                                                                                                                                                                                                                                                                                                                                                                                                                                                                                                                                                                                                                                                                                                                                                                                                                                                                                                                                                                                                                                                                                                                                                                                                                                                                                                                                                                                                                                                                                                                                                                                                                                                                                                                                                                                                                                                                                                                                                                                                                                                                                                                                                                                                                                                                                                                                                                                                                                                                                                                                                                                                                                                                                                                                                                                                                                                                                                                                                                                                                                                                                                                                   |                                                                                                                                                                                                                                                                                                                                                                                                                                                                                                                                                                                                                                                                                                                                                                                                                                                                                                                                                                                                                                                                                                                                                                                                                                                                                                                                                                                                                                                                                                                                                                                                                                                                                                                                                                                                                                                                                                                                                                                                                                                                                                                                                                                                                                                               |                                                                                                                                                                                                                                                                                                                                                                                                                                                                                                                                                                                                                                                                                                                                                                                                                                                                                                                                                                                                                                                                                                                                                                                                                                                                                                                                                                                                                                                                                                                                                                                                                                                                                                                                                                                                                                                                                                                                                                                                                                                                                                                                                              |                                                                                                                                                                                                                                                                                                                                                                                                                                                                                        |                                                                                                                                                                                                                                                                                                                                                                                                                                                                                                                                                                                                                                                                                                                                                                                                                                                                                                                                                                                                                                                                                                                                                                                                                                                                                                                                                                                                                                                                                                                                                                                                                                                                                                                                                                                                                                                                                                                                                                                                                                                                                                                                                                                                                                    |                                                                                                                                                                                                                                                                                                                                                            |                                                                                                                                                                                                                                                                                                                                                                                                                                                                                                                                                                                                                                                                                                                                                                                                                                                                                                                                                                                                                                                                                                                                                                                                                                                                                                                                                                                                                                                                                                                                                                                                                                                                                                                                                                                                                                                                                                                                                                                                                                                                                                                                                                                                                                                                                                          |                                                                                                                                                                                                                                                                                                                                                                                                                                                                                                                                                                                                         |                                                                                                                                                                                                                                                                                                                                                                                                                                                                                                                                                                                                       |                                                                                                                                                                                                                                                                                                                                                                                                                                                                                                                                                                                                                                                                                                                                                                                                                                                                                                                                                                                                                                                                                                               |                                                                                                                                                                                                                                                                                                                                                                                                                                                                                                                                                                                                                                                                                                                                                                                                |                                                                                                                                                                                                                                                                                                                                                                                                                                                                                                                                                                                                                                                              |                                                                                                                                                                                                                                                                                                                                                                                                                                                                                                                                                                                                                                                                                                                                                                                                                                                                                                                                                                                                                                                                                                                                                                                                       |                                                                                                                                                                                                                                                                                                                                                                                                                                                                                                                                                                                                                                                                                                                                                                                                                                                                                                                                                                                                                                                                                                                                                                                                                                                                                                                                                                                                                       |                                                                                                                                                                                                                                                                                                                                                                                                                                                                                                                                                                                                                                                                                                                                                                                                                                                                                                                                                                                                                                 |                                                                          |                                                                                                                                                                                                                                                                                                                                                                                                                                                                                                                                                                                                                                                                                                                                                                                                                            |
| File Nur      | nber                                  |                                              |                                                                                                                                                                                                                            |                                                                                                                                                                                                                                              |                                                                                                                                                                                                                                                                                                                                                                                                          | L                                                                                                                                                                                                                                                                                                                                                                                                                                                                                                                                                                                                                                                                                                                                                                                                                                                                                                                                                                                                                                                                                                                                                                                                                                                                                                                                                                                                                                                                                                                                                                                                                                                                                                                                                                                                                                                                                                                                                                                                                                                                                                                                                                                                                                                                                                                                                                                                                                                                                                                                                                                                                                                                                                                                                                                                                                                                                                                                                                                                                                                                                                                                                                                                                                                                                                                                                                                                                                                                                                                                                                                                                                                                                                                                                                                                                                                                                                                                                                                                                                                                                                                                                                                                                                                                                                                                                                                                                                                                                                                                                                                                                                                                                                                                                                                                                                                                                                                                                                                                                                                                                                                                                                                                                                                                                                                                                                                                                                                                                                                                                                                                                                                                                                                                                                                                                                                                                                                                                                                                                                                                                                                                                                                                                                                                                                                                                                                                                                                                                                                                                                                                                                                                                                                                                                                                                                                                                                                                                                                                                                                                                                                                                                                                                                                                                                                                                                                                                                                                                                                                                                                                                                                                                                                                                                                                                                                                                                                                                                                                                                                                                                                                                                                                                                                                                                                                                                                                                                                                                                                                                                                                                                                                                                                                                                                                                                                                                                                                                                                                                                                                                                                                                                                                                                                                                                                                                                                                                                                                                                                                                                                                                                                                                                                                                                                                                                                                                                                                                                                                                                                                                                                                                                                                                                                                                                                                                                                                                                                                                                                                                                                                                                                                                                                                                                                                                                                                                                                                                                                                                                                                                                                                                                                                                                                                                                                                                                                                                                                                                                                                                                                                                                                                                                                                                                                                                                                                                                                                                                                                                                                                                                                                                                                                                                                                                                                                                                                                                                                                                                                                                                                                                                                                                                                                                                                                                                                                                                                                                                                                                                                                                                                                                                                                                                                                                                                                                                                                                                                                                                                                                                                                                                                                                                                                                                                                                                                                                                                                                                                                                                                                                                                                                                                                                                                                                                                                                                                                                                                                                                                                                                                                                                                                                                                                                                                                                                                                                                                                                                                                                                                                                                                                                                                                                                                                                                                                                                                                                                                                                                                                                                                                                                                                                                                                                                                                                                                                                                                                                                                                                                                                                                                                                                                                                                                                                                                                                                                                                                                                                                                                                                                                                                                                                                                                                                                                                                                                                                                                                                                                                                                                                                                                                                                                                                                                                                                                                                                                                                                                                                                                                                                                                                                                                                                                                                                                                                                                                                                                                                                                                                                                                                                                                                                                                                                                                                                                                                                                                                                                                                                                                                                                                                                                                                                                                                                                                                                                                                                                                                                                                                                                                                                                                                                                                                                                                                                                                                                                                                                                                                                                                                                                                                                                                                                                                                                                                                                                                                                                                                                                                                                                                                                                                                                                                                                                                                                                                                                                                                                                                                                                                                                                                                                                                                                                                              |                                                                                                                                                                                                                                                                                                                                                                                                                                                                                                                                                                                                                                                                                                                                                                                                                                                                                                                                                                                                                                                                                                                                                                                                                                                                                                                                                                                                                                                                                                                                                                                                                                                                                                                                                                                                                                                                                                                                                                                                                                                                                                                                                                                                                                                                                                                                                                                                                                                                                                                                                                                                                                                                                                                                                                                                                                                                                                                                                                                                                                                                                                                                                                                                                                                                                                                                                                                                                                                                                                                                                                                                                                                                                                                                                                                                                                                                                                                                                                                                                                                                                                                                                                                                                                                                                                                                                                                                                                                                                                                                                                                                                                                                                                                                                                                                                                                                                                                                                                                                                                                                                                                                                                                                                                                                                                                                                                                                                                                                                                                                                                                                                                                                                                                                                                                                                                                                                                                                                                                                                                                                                                                                                                                                                                                                                                                                                                                                                                                                                                                                                                                                                                                                                                                                                                                                                                                                                                                                                                                                                                                                                                                                                                                                                                                                                                                                                                                                                                                                                                                                                                                                                                                                                                                                                                                                                                                                                                                                                                                                                                                                                                                                                                                                                                                                                                                                                                                                                                                                                                                                                                                                                                                                                                                                                                                                                                                                                                                                                                                                                                                                                                                                                                                                                                                                                                                                                                                                                                                                                                                                                                                                                                                                                                                                                                                                                                                                                                                                                                                                                                                                                                                                                                                                                                                                                                                                                                                                                                                                                                                                                                                                                                                                                                                                                                                                                                                                                                                                                                                                                                                                                                                                                                                                                                                                                                                                                                                                                                                                                                                                                                                                                                                                                                                                                                                                                                                                                                                                                                                                                                                                                                                                                                                                                                                                                                                                                                                                                                                                                                                                                                                                                                                                                                                                                                                                                                                                                                                                                                                                                                                                                                                                                                                                                                                                                                                                                                                                                                                                                                                                                                                                                                                                                                                                                                                                                                                                                                                                                                                                                                                                                                                                                                                                                                                                                                                                                                                                                                                                                                                                                                                                                                                                                                                                                                                                                                                                                                                                                                                                                                                                                                                                                                                                                                                                                                                                                                                                                                                                                                                                                                                                                                                                                                                                                                                                                                                                                                                                                                                                                                                                                                                                                                                                                                                                                                                                                                                                                                                                                                                                                                                                                                                                                                                                                                                                                                                                                                                                                                                                                                                                                                                                                                                                                                                                                                                                                                                                                                                                                                                                                                                                                                                                                                                                                                                                                                                                                                                                                                                                                                                                                                                                                                                                                                                                                                                                                                                                                                                                                                                                                                                                                                                                                                                                                                                                                                                                                                                                                                                                                                                                                                                                                                                                                                                                                                                                                                                                                                                                                                                                                                                                                                                                                                                                                                                                                                                                                                                                                                                                                                                                                                                                                                                                                                                                                                                                                                      |                                                                                                                                                                                                        |                                                                                                                                                                                                                                                                                                                                                                                                                                                                                                                                                                                                                                                                                                                                                                                                                                                                                                                                                                                                                                                                                                                                                                                                                                                                                                                                                                                                                                                                                                                                                                                                                                                                                                                                                                                                                                                                                                                                                                                                                                                                                                                                                                                                                                                                                                                                                                                                                                                                                                                                                                                                                                                                                                                                                                                                                                                                                                                                                                                                                                                                                                                                                                                                                                                                                                                                                                                                                                                                                                                                                                                                                                                                                                                                                                                                                                                                                                                                                                                                                                                                                                                                                                                                                                                                                                                                                                                                                                                                                                                                                                                                                                                                                                                                                                                                                                                                                                                                                                                                                                                                                                                                                                                                                                                                                                                                                                                                                                                                                                                                                                                                                                                                                                                                                                                                                                                                                                                                                                                                                                                                                                                                                                                                                                                                                                                                                                                                                                                                                                                                                                                                                                                                                                                                                                                                                                                                                                                                                                                                                                                                                                                                                                                                                                                                                                                                                                                                                                                                                                                                                                                                                                                                                                                                                                                                                                                                                                                                                                                                                                                                                                                                                                                                                                                                                                                                                                                                                                                                                                                                                                                                                                                                                                                                                                                                                                                                                                                                                                                                                                                                                                                                                                                                                                                                                                                                                                                                                                                                                                                                                                                                                                                                                                                                                                                                                                                                                                                                                                                                                                                                                                                                                                                                                                                                                                                                                                                                                                                                                                                                                                                                                                                                                                                                                                                                                                                                                                                                                                                                                                                                                                                                                                                                                                                                                                                                                                                                                                                                                                                                                                                                                                                                                                                                                                                                                                                                                                                                                                                                                                                                                                                                                                                                                                                                                                                                                                                                                                                                                                                                                                                                                                                                                                                                                                                                                                                                                                                                                                                                                                                                                                                                                                                                                                                                                                                                                                                                                                                                                                                                                                                                                                                                                                                                                                                                                                                                                                                                                                                                                                                                                                                                                                                                                                                                                                                                                                                                                                                                                                                                                                                                                                                                                                                                                                                                                                                                                                                                                                                                                                                                                                                                                                                                                                                                                                                                                                                                                                                                                                                                                                                                                                                                                                                                                                                                                                                                                                                                                                                                                                                                                                                                                                                                                                                                                                                                                                                                                                                                                                                                                                                                                                                                                                                                                                                                                                                                                                                                                                                                                                                                                                                                                                                                                                                                                                                                                                                                                                                                                                                                                                                                                                                                                                                                                                                                                                                                                                                                                                                                                                                                                                                                                                                                                                                                                                                                                                                                                                                                                                                                                                                                                                                                                                                                                                                                                                                                                                                                                                                                                                                                                                                                                                                                                                                                                                                                                                                                                                                                                                                                                                                                                                                                                                                                                          |                                                                                                                                                                                                                                                                                                                                                                                                                                                                                                                                                                                                                                                                                                                                                                                                                                                                                                                                                                                                                                                                                                                                                                                                                                                                                                                                                                                                                                                                                                                                                                                                                                                                                                                                                                                                                                                                                                                                                                                                                                                                                                                                                                                                                                                                                                                                                                                                                                                                                                                                                                                                                                                                                                                                                                                                                                                                                                                                                                                                                                                                                                                                                                                                                                                                                                                                                                                                                                                                                                                                                                                                                                                                                                                                                                                                                                                                                                                                                                                                                                                                                                                                                                                                                                                                                                                                                                                                                                                                                                                                                                                                                                                                                                                                                                                                                                                                                                                                                                                                                                                                                                                                                                                                                                                                                                                                                                                                                                                                                                                                                                                                                                                                                                                                                                                                                                                                                                                                                                                                                                                                                                                                                                                                                                                                                                                                                                                                                                                                                                                                                                                                                                                                                                                                                                                                                                                                                                                                                                                                                                                                                                                                                                                                                                                                                                                                                                                                                                                                                                                                                                                                                                                                                                                                                                                                                                                                                                                                                                                                                                                                                                                                                                                                                                                                                                                                                                                                                                                                                                                                                                                                                                                                                                                                                                                                                                                                                                                                                                                                                                                                                                                                                                                                                                                                                                                                                                                                                                                                                                                                                                                                                                                                                                                                                                                                                                                                                                                                                                                                                                                                                                                                                                                                                                                                                                                                                                                                                                                                                                                                                                                                                                                                                                                                                                                                                                                                                                                                                                                                                                                                                                                                                                                                                                                                                                                                                                                                                                                                                                                                                                                                                                                                                                                                                                                                                                                                                                                                                                                                                                                                                                                                                                                                                                                                                                                                                                                                                                                                                                                                                                                                                                                                                                                                                                                                                                                                                                                                                                                                                                                                                                                                                                                                                                                                                                                                                                                                                                                                                                                                                                                                                                                                                                                                                                                                                                                                                                                                                                                                                                                                                                                                                                                                                                                                                                                                                                                                                                                                                                                                                                                                                                                                                                                                                                                                                                                                                                                                                                                                                                                                                                                                                                                                                                                                                                                                                                                                                                                                                                                                                                                                                                                                                                                                                                                                                                                                                                                                                                                                                                                                                                                                                                                                                                                                                                                                                                                                                                                                                                                                                                                                                                                                                                                                                                                                                                                                                                                                                                                                                                                                                                                                                                                                                                                                                                                                                                                                                                                                                                                                                                                                                                                                                                                                                                                                                                                                                                                                                                                                                                                                                                                                                                                                                                                                                                                                                                                                                                                                                                                                                                                                                                                                                                                                                                                                                                                                                                                                                                                                                                                                                                                                                                                                                                                                                                                                                               | LCI                                                                                                                                                                                                                                                                                                                                                                                                                                                                                                                                                                                                                                                                                                                                                                                                                                                                                                                                                                                                                                                                                                                                                                                                                                                                                                                                                                                                                                                                                                                                                                                                                                                                                                                                                                                                                                                                                                                                                                                                                                                                                                                                                                                                                                                                                                                                                                                                                                                                                                                                                                                                                                                                                                                                                                                                                                                                                                                                                                                                                                                                                                                                                                                                                                                                                                                                                                                                                                                                                                                                                                                                                                                                                                                                                                                                                                                                                                                                                                                                                                                                                                                                                                                                                                                                                                                                                                                                                                                                                                                                                                                                                                                                                                                                                                                                                                                                                                                                                                                                                                                                                                                                                                                                                                                                                                                                                                                                                                                                                                                                                                                                                                                                                                                                                                                                                                                                                                                                                                                                                                                                                                                                                                                                                                                                                                                                                                                                                                                                                                                                                                                                                                                                                                                                                                                                                                                                                                                                                                                                                                                                                                                                                                                                                                                                                                                                                                                                                                                                                                                                                                                                                                                                                                                                                                                                                                                                                                                                                                                                                                                                                                                                                                                                                                                                                                                                                                                                                                                                                                                                                                                                                                                                                                                                                                                                                                                                                                                                                                                                                                                                                                                                                                                                                                                                                                                                                                                                                                                                                                                                                                                                                                                                                                                                                                                                                                                                                                                                                                                                                                                                                                                                                                                                                                                                                                                                                                                                                                                                                                                                                                                                                                                                                                                                                                                                                                                                                                                                                                                                                                                                                                                                                                                                                                                                                                                                                                                                                                                                                                                                                                                                                                                                                                                                                                                                                                                                                                                                                                                                                                                                                                                                                                                                                                                                                                                                                                                                                                                                                                                                                                                                                                                                                                                                                                                                                                                                                                                                                                                                                                                                                                                                                                                                                                                                                                                                                                                                                                                                                                                                                                                                                                                                                                                                                                                                                                                                                                                                                                                                                                                                                                                                                                                                                                                                                                                                                                                                                                                                                                                                                                                                                                                                                                                                                                                                                                                                                                                                                                                                                                                                                                                                                                                                                                                                                                                                                                                                                                                                                                                                                                                                                                                                                                                                                                                                                                                                                                                                                                                                                                                                                                                                                                                                                                                                                                                                                                                                                                                                                                                                                                                                                                                                                                                                                                                                                                                                                                                                                                                                                                                                                                                                                                                                                                                                                                                                                                                                                                                                                                                                                                                                                                                                                                                                                                                                                                                                                                                                                                                                                                                                                                                                                                                                                                                                                                                                                                                                                                                                                                                                                                                                                                                                                                                                                                                                                                                                                                                                                                               | J                                                                                                                                                                                                                                                                                                                                                                                                                                                                                                                                                                                                                                                                                                                                                                                                                                                                                                                                                                                                                                                                                                                                                                                                                                                                                                                                                                                                                                                                                                                                                                                                                                                                                                                                                                                                                                                                                                                                                                                                                                                                                                                                                                                                                                                             |                                                                                                                                                                                                                                                                                                                                                                                                                                                                                                                                                                                                                                                                                                                                                                                                                                                                                                                                                                                                                                                                                                                                                                                                                                                                                                                                                                                                                                                                                                                                                                                                                                                                                                                                                                                                                                                                                                                                                                                                                                                                                                                                                              |                                                                                                                                                                                                                                                                                                                                                                                                                                                                                        |                                                                                                                                                                                                                                                                                                                                                                                                                                                                                                                                                                                                                                                                                                                                                                                                                                                                                                                                                                                                                                                                                                                                                                                                                                                                                                                                                                                                                                                                                                                                                                                                                                                                                                                                                                                                                                                                                                                                                                                                                                                                                                                                                                                                                                    |                                                                                                                                                                                                                                                                                                                                                            |                                                                                                                                                                                                                                                                                                                                                                                                                                                                                                                                                                                                                                                                                                                                                                                                                                                                                                                                                                                                                                                                                                                                                                                                                                                                                                                                                                                                                                                                                                                                                                                                                                                                                                                                                                                                                                                                                                                                                                                                                                                                                                                                                                                                                                                                                                          | -                                                                                                                                                                                                                                                                                                                                                                                                                                                                                                                                                                                                       |                                                                                                                                                                                                                                                                                                                                                                                                                                                                                                                                                                                                       |                                                                                                                                                                                                                                                                                                                                                                                                                                                                                                                                                                                                                                                                                                                                                                                                                                                                                                                                                                                                                                                                                                               |                                                                                                                                                                                                                                                                                                                                                                                                                                                                                                                                                                                                                                                                                                                                                                                                |                                                                                                                                                                                                                                                                                                                                                                                                                                                                                                                                                                                                                                                              |                                                                                                                                                                                                                                                                                                                                                                                                                                                                                                                                                                                                                                                                                                                                                                                                                                                                                                                                                                                                                                                                                                                                                                                                       |                                                                                                                                                                                                                                                                                                                                                                                                                                                                                                                                                                                                                                                                                                                                                                                                                                                                                                                                                                                                                                                                                                                                                                                                                                                                                                                                                                                                                       |                                                                                                                                                                                                                                                                                                                                                                                                                                                                                                                                                                                                                                                                                                                                                                                                                                                                                                                                                                                                                                 |                                                                          |                                                                                                                                                                                                                                                                                                                                                                                                                                                                                                                                                                                                                                                                                                                                                                                                                            |
| File Nur      | nber                                  |                                              |                                                                                                                                                                                                                            |                                                                                                                                                                                                                                              |                                                                                                                                                                                                                                                                                                                                                                                                          | l                                                                                                                                                                                                                                                                                                                                                                                                                                                                                                                                                                                                                                                                                                                                                                                                                                                                                                                                                                                                                                                                                                                                                                                                                                                                                                                                                                                                                                                                                                                                                                                                                                                                                                                                                                                                                                                                                                                                                                                                                                                                                                                                                                                                                                                                                                                                                                                                                                                                                                                                                                                                                                                                                                                                                                                                                                                                                                                                                                                                                                                                                                                                                                                                                                                                                                                                                                                                                                                                                                                                                                                                                                                                                                                                                                                                                                                                                                                                                                                                                                                                                                                                                                                                                                                                                                                                                                                                                                                                                                                                                                                                                                                                                                                                                                                                                                                                                                                                                                                                                                                                                                                                                                                                                                                                                                                                                                                                                                                                                                                                                                                                                                                                                                                                                                                                                                                                                                                                                                                                                                                                                                                                                                                                                                                                                                                                                                                                                                                                                                                                                                                                                                                                                                                                                                                                                                                                                                                                                                                                                                                                                                                                                                                                                                                                                                                                                                                                                                                                                                                                                                                                                                                                                                                                                                                                                                                                                                                                                                                                                                                                                                                                                                                                                                                                                                                                                                                                                                                                                                                                                                                                                                                                                                                                                                                                                                                                                                                                                                                                                                                                                                                                                                                                                                                                                                                                                                                                                                                                                                                                                                                                                                                                                                                                                                                                                                                                                                                                                                                                                                                                                                                                                                                                                                                                                                                                                                                                                                                                                                                                                                                                                                                                                                                                                                                                                                                                                                                                                                                                                                                                                                                                                                                                                                                                                                                                                                                                                                                                                                                                                                                                                                                                                                                                                                                                                                                                                                                                                                                                                                                                                                                                                                                                                                                                                                                                                                                                                                                                                                                                                                                                                                                                                                                                                                                                                                                                                                                                                                                                                                                                                                                                                                                                                                                                                                                                                                                                                                                                                                                                                                                                                                                                                                                                                                                                                                                                                                                                                                                                                                                                                                                                                                                                                                                                                                                                                                                                                                                                                                                                                                                                                                                                                                                                                                                                                                                                                                                                                                                                                                                                                                                                                                                                                                                                                                                                                                                                                                                                                                                                                                                                                                                                                                                                                                                                                                                                                                                                                                                                                                                                                                                                                                                                                                                                                                                                                                                                                                                                                                                                                                                                                                                                                                                                                                                                                                                                                                                                                                                                                                                                                                                                                                                                                                                                                                                                                                                                                                                                                                                                                                                                                                                                                                                                                                                                                                                                                                                                                                                                                                                                                                                                                                                                                                                                                                                                                                                                                                                                                                                                                                                                                                                                                                                                                                                                                                                                                                                                                                                                                                                                                                                                                                                                                                                                                                                                                                                                                                                                                                                                                                                                                                                                                                                                                                                                                                                                                                                                                                                                                                                                                                                                                                                                                                                                                                                                                                                                                                                                                                                                                                                                                                                                                                                                                              |                                                                                                                                                                                                                                                                                                                                                                                                                                                                                                                                                                                                                                                                                                                                                                                                                                                                                                                                                                                                                                                                                                                                                                                                                                                                                                                                                                                                                                                                                                                                                                                                                                                                                                                                                                                                                                                                                                                                                                                                                                                                                                                                                                                                                                                                                                                                                                                                                                                                                                                                                                                                                                                                                                                                                                                                                                                                                                                                                                                                                                                                                                                                                                                                                                                                                                                                                                                                                                                                                                                                                                                                                                                                                                                                                                                                                                                                                                                                                                                                                                                                                                                                                                                                                                                                                                                                                                                                                                                                                                                                                                                                                                                                                                                                                                                                                                                                                                                                                                                                                                                                                                                                                                                                                                                                                                                                                                                                                                                                                                                                                                                                                                                                                                                                                                                                                                                                                                                                                                                                                                                                                                                                                                                                                                                                                                                                                                                                                                                                                                                                                                                                                                                                                                                                                                                                                                                                                                                                                                                                                                                                                                                                                                                                                                                                                                                                                                                                                                                                                                                                                                                                                                                                                                                                                                                                                                                                                                                                                                                                                                                                                                                                                                                                                                                                                                                                                                                                                                                                                                                                                                                                                                                                                                                                                                                                                                                                                                                                                                                                                                                                                                                                                                                                                                                                                                                                                                                                                                                                                                                                                                                                                                                                                                                                                                                                                                                                                                                                                                                                                                                                                                                                                                                                                                                                                                                                                                                                                                                                                                                                                                                                                                                                                                                                                                                                                                                                                                                                                                                                                                                                                                                                                                                                                                                                                                                                                                                                                                                                                                                                                                                                                                                                                                                                                                                                                                                                                                                                                                                                                                                                                                                                                                                                                                                                                                                                                                                                                                                                                                                                                                                                                                                                                                                                                                                                                                                                                                                                                                                                                                                                                                                                                                                                                                                                                                                                                                                                                                                                                                                                                                                                                                                                                                                                                                                                                                                                                                                                                                                                                                                                                                                                                                                                                                                                                                                                                                                                                                                                                                                                                                                                                                                                                                                                                                                                                                                                                                                                                                                                                                                                                                                                                                                                                                                                                                                                                                                                                                                                                                                                                                                                                                                                                                                                                                                                                                                                                                                                                                                                                                                                                                                                                                                                                                                                                                                                                                                                                                                                                                                                                                                                                                                                                                                                                                                                                                                                                                                                                                                                                                                                                                                                                                                                                                                                                                                                                                                                                                                                                                                                                                                                                                                                                                                                                                                                                                                                                                                                                                                                                                                                                                                                                                                                                                                                                                                                                                                                                                                                                                                                                                                                                                                                                                                                                                                                                                                                                                                                                                                                                                                                                                                                                                                                                                                                                                                                                                                                                                                                                                                                                                                                                                                                                                                                                                                                                                                                                                                                                                                                                                                                                                                                                                                                                                                                                                                                                                      |                                                                                                                                                                                                        |                                                                                                                                                                                                                                                                                                                                                                                                                                                                                                                                                                                                                                                                                                                                                                                                                                                                                                                                                                                                                                                                                                                                                                                                                                                                                                                                                                                                                                                                                                                                                                                                                                                                                                                                                                                                                                                                                                                                                                                                                                                                                                                                                                                                                                                                                                                                                                                                                                                                                                                                                                                                                                                                                                                                                                                                                                                                                                                                                                                                                                                                                                                                                                                                                                                                                                                                                                                                                                                                                                                                                                                                                                                                                                                                                                                                                                                                                                                                                                                                                                                                                                                                                                                                                                                                                                                                                                                                                                                                                                                                                                                                                                                                                                                                                                                                                                                                                                                                                                                                                                                                                                                                                                                                                                                                                                                                                                                                                                                                                                                                                                                                                                                                                                                                                                                                                                                                                                                                                                                                                                                                                                                                                                                                                                                                                                                                                                                                                                                                                                                                                                                                                                                                                                                                                                                                                                                                                                                                                                                                                                                                                                                                                                                                                                                                                                                                                                                                                                                                                                                                                                                                                                                                                                                                                                                                                                                                                                                                                                                                                                                                                                                                                                                                                                                                                                                                                                                                                                                                                                                                                                                                                                                                                                                                                                                                                                                                                                                                                                                                                                                                                                                                                                                                                                                                                                                                                                                                                                                                                                                                                                                                                                                                                                                                                                                                                                                                                                                                                                                                                                                                                                                                                                                                                                                                                                                                                                                                                                                                                                                                                                                                                                                                                                                                                                                                                                                                                                                                                                                                                                                                                                                                                                                                                                                                                                                                                                                                                                                                                                                                                                                                                                                                                                                                                                                                                                                                                                                                                                                                                                                                                                                                                                                                                                                                                                                                                                                                                                                                                                                                                                                                                                                                                                                                                                                                                                                                                                                                                                                                                                                                                                                                                                                                                                                                                                                                                                                                                                                                                                                                                                                                                                                                                                                                                                                                                                                                                                                                                                                                                                                                                                                                                                                                                                                                                                                                                                                                                                                                                                                                                                                                                                                                                                                                                                                                                                                                                                                                                                                                                                                                                                                                                                                                                                                                                                                                                                                                                                                                                                                                                                                                                                                                                                                                                                                                                                                                                                                                                                                                                                                                                                                                                                                                                                                                                                                                                                                                                                                                                                                                                                                                                                                                                                                                                                                                                                                                                                                                                                                                                                                                                                                                                                                                                                                                                                                                                                                                                                                                                                                                                                                                                                                                                                                                                                                                                                                                                                                                                                                                                                                                                                                                                                                                                                                                                                                                                                                                                                                                                                                                                                                                                                                                                                                                                                                                                                                                                                                                                                                                                                                                                                                                                                                                                                                                                                                                                                                                                                                                                                                                                                                                                                                                                                                                                          |                                                                                                                                                                                                                                                                                                                                                                                                                                                                                                                                                                                                                                                                                                                                                                                                                                                                                                                                                                                                                                                                                                                                                                                                                                                                                                                                                                                                                                                                                                                                                                                                                                                                                                                                                                                                                                                                                                                                                                                                                                                                                                                                                                                                                                                                                                                                                                                                                                                                                                                                                                                                                                                                                                                                                                                                                                                                                                                                                                                                                                                                                                                                                                                                                                                                                                                                                                                                                                                                                                                                                                                                                                                                                                                                                                                                                                                                                                                                                                                                                                                                                                                                                                                                                                                                                                                                                                                                                                                                                                                                                                                                                                                                                                                                                                                                                                                                                                                                                                                                                                                                                                                                                                                                                                                                                                                                                                                                                                                                                                                                                                                                                                                                                                                                                                                                                                                                                                                                                                                                                                                                                                                                                                                                                                                                                                                                                                                                                                                                                                                                                                                                                                                                                                                                                                                                                                                                                                                                                                                                                                                                                                                                                                                                                                                                                                                                                                                                                                                                                                                                                                                                                                                                                                                                                                                                                                                                                                                                                                                                                                                                                                                                                                                                                                                                                                                                                                                                                                                                                                                                                                                                                                                                                                                                                                                                                                                                                                                                                                                                                                                                                                                                                                                                                                                                                                                                                                                                                                                                                                                                                                                                                                                                                                                                                                                                                                                                                                                                                                                                                                                                                                                                                                                                                                                                                                                                                                                                                                                                                                                                                                                                                                                                                                                                                                                                                                                                                                                                                                                                                                                                                                                                                                                                                                                                                                                                                                                                                                                                                                                                                                                                                                                                                                                                                                                                                                                                                                                                                                                                                                                                                                                                                                                                                                                                                                                                                                                                                                                                                                                                                                                                                                                                                                                                                                                                                                                                                                                                                                                                                                                                                                                                                                                                                                                                                                                                                                                                                                                                                                                                                                                                                                                                                                                                                                                                                                                                                                                                                                                                                                                                                                                                                                                                                                                                                                                                                                                                                                                                                                                                                                                                                                                                                                                                                                                                                                                                                                                                                                                                                                                                                                                                                                                                                                                                                                                                                                                                                                                                                                                                                                                                                                                                                                                                                                                                                                                                                                                                                                                                                                                                                                                                                                                                                                                                                                                                                                                                                                                                                                                                                                                                                                                                                                                                                                                                                                                                                                                                                                                                                                                                                                                                                                                                                                                                                                                                                                                                                                                                                                                                                                                                                                                                                                                                                                                                                                                                                                                                                                                                                                                                                                                                                                                                                                                                                                                                                                                                                                                                                                                                                                                                                                                                                                                                                                                                                                                                                                                                                                                                                                                                                                                                                                                                                                                                                                                                                               | LCI                                                                                                                                                                                                                                                                                                                                                                                                                                                                                                                                                                                                                                                                                                                                                                                                                                                                                                                                                                                                                                                                                                                                                                                                                                                                                                                                                                                                                                                                                                                                                                                                                                                                                                                                                                                                                                                                                                                                                                                                                                                                                                                                                                                                                                                                                                                                                                                                                                                                                                                                                                                                                                                                                                                                                                                                                                                                                                                                                                                                                                                                                                                                                                                                                                                                                                                                                                                                                                                                                                                                                                                                                                                                                                                                                                                                                                                                                                                                                                                                                                                                                                                                                                                                                                                                                                                                                                                                                                                                                                                                                                                                                                                                                                                                                                                                                                                                                                                                                                                                                                                                                                                                                                                                                                                                                                                                                                                                                                                                                                                                                                                                                                                                                                                                                                                                                                                                                                                                                                                                                                                                                                                                                                                                                                                                                                                                                                                                                                                                                                                                                                                                                                                                                                                                                                                                                                                                                                                                                                                                                                                                                                                                                                                                                                                                                                                                                                                                                                                                                                                                                                                                                                                                                                                                                                                                                                                                                                                                                                                                                                                                                                                                                                                                                                                                                                                                                                                                                                                                                                                                                                                                                                                                                                                                                                                                                                                                                                                                                                                                                                                                                                                                                                                                                                                                                                                                                                                                                                                                                                                                                                                                                                                                                                                                                                                                                                                                                                                                                                                                                                                                                                                                                                                                                                                                                                                                                                                                                                                                                                                                                                                                                                                                                                                                                                                                                                                                                                                                                                                                                                                                                                                                                                                                                                                                                                                                                                                                                                                                                                                                                                                                                                                                                                                                                                                                                                                                                                                                                                                                                                                                                                                                                                                                                                                                                                                                                                                                                                                                                                                                                                                                                                                                                                                                                                                                                                                                                                                                                                                                                                                                                                                                                                                                                                                                                                                                                                                                                                                                                                                                                                                                                                                                                                                                                                                                                                                                                                                                                                                                                                                                                                                                                                                                                                                                                                                                                                                                                                                                                                                                                                                                                                                                                                                                                                                                                                                                                                                                                                                                                                                                                                                                                                                                                                                                                                                                                                                                                                                                                                                                                                                                                                                                                                                                                                                                                                                                                                                                                                                                                                                                                                                                                                                                                                                                                                                                                                                                                                                                                                                                                                                                                                                                                                                                                                                                                                                                                                                                                                                                                                                                                                                                                                                                                                                                                                                                                                                                                                                                                                                                                                                                                                                                                                                                                                                                                                                                                                                                                                                                                                                                                                                                                                                                                                                                                                                                                                                                                                                                                                                                                                                                                                                                                                                                                                                                                                                                                                                                                                               | J                                                                                                                                                                                                                                                                                                                                                                                                                                                                                                                                                                                                                                                                                                                                                                                                                                                                                                                                                                                                                                                                                                                                                                                                                                                                                                                                                                                                                                                                                                                                                                                                                                                                                                                                                                                                                                                                                                                                                                                                                                                                                                                                                                                                                                                             |                                                                                                                                                                                                                                                                                                                                                                                                                                                                                                                                                                                                                                                                                                                                                                                                                                                                                                                                                                                                                                                                                                                                                                                                                                                                                                                                                                                                                                                                                                                                                                                                                                                                                                                                                                                                                                                                                                                                                                                                                                                                                                                                                              |                                                                                                                                                                                                                                                                                                                                                                                                                                                                                        |                                                                                                                                                                                                                                                                                                                                                                                                                                                                                                                                                                                                                                                                                                                                                                                                                                                                                                                                                                                                                                                                                                                                                                                                                                                                                                                                                                                                                                                                                                                                                                                                                                                                                                                                                                                                                                                                                                                                                                                                                                                                                                                                                                                                                                    |                                                                                                                                                                                                                                                                                                                                                            |                                                                                                                                                                                                                                                                                                                                                                                                                                                                                                                                                                                                                                                                                                                                                                                                                                                                                                                                                                                                                                                                                                                                                                                                                                                                                                                                                                                                                                                                                                                                                                                                                                                                                                                                                                                                                                                                                                                                                                                                                                                                                                                                                                                                                                                                                                          | -                                                                                                                                                                                                                                                                                                                                                                                                                                                                                                                                                                                                       |                                                                                                                                                                                                                                                                                                                                                                                                                                                                                                                                                                                                       |                                                                                                                                                                                                                                                                                                                                                                                                                                                                                                                                                                                                                                                                                                                                                                                                                                                                                                                                                                                                                                                                                                               |                                                                                                                                                                                                                                                                                                                                                                                                                                                                                                                                                                                                                                                                                                                                                                                                |                                                                                                                                                                                                                                                                                                                                                                                                                                                                                                                                                                                                                                                              |                                                                                                                                                                                                                                                                                                                                                                                                                                                                                                                                                                                                                                                                                                                                                                                                                                                                                                                                                                                                                                                                                                                                                                                                       |                                                                                                                                                                                                                                                                                                                                                                                                                                                                                                                                                                                                                                                                                                                                                                                                                                                                                                                                                                                                                                                                                                                                                                                                                                                                                                                                                                                                                       |                                                                                                                                                                                                                                                                                                                                                                                                                                                                                                                                                                                                                                                                                                                                                                                                                                                                                                                                                                                                                                 |                                                                          |                                                                                                                                                                                                                                                                                                                                                                                                                                                                                                                                                                                                                                                                                                                                                                                                                            |
|               | A A A A A A A A A A A A A A A A A A A | R I L A<br>A I<br>Mary Christin<br>Contact P | I       L       A       O         I       L       A       O         S       A       I       ,         Mary Christine       Contact Person         Contact Person       J       J         Juiring this Doc.       J       J | I       L       A       O       -         A       I       ,       .       .         A       I       ,       .       .         Mary Christine Dak<br>Contact Person       .       .       .         Juiring this Doc.       .       .       . | I I A O -   S A I , M   (I A O - S   A I , M   (I A O -   (I A O   (I < | I I   I I   I I   I I   I I   I I   I I   I I   I I   I I   I I   I I   I I   I I   I I   I I   I I   I I   I I   I I   I I   I I   I I   I I   I I   I I   I I   I I   I I   I I   I I   I I   I I   I I   I I   I I   I I   I I   I I   I I   I I   I I   I I   I I   I I   I I   I I   I I   I I   I I   I I   I I   I I   I I   I I   I I   I I   I I   I I   I I   I I   I I <td>I I   I I   I I   I I   I I   I I   I I   I I   I I   I I   I I   I I   I I   I I   I I   I I   I I   I I   I I   I I   I I   I I   I I   I I   I I   I I   I I   I I   I I   I I   I I   I I   I I   I I   I I   I I   I I   I I   I I   I I   I I   I I   I I   I I   I I   I I   I I   I I   I I   I I   I I   I I   I I   I I   I I   I I   I I   I I   I I   I I   I I   I I <td>R I L A O - S A N   S A I , M A R I   S A I , M A R I   (Business Add   Mary Christine Dabu-Pepito<br/>Contact Person Integ   Contact Person Integ   - 3 1   Day Year   Year Second   Juiring this Doc.</td><td>I I   I I   I I   I I   I I   I I   I I   I I   I I   I I   I I   I I   I I   I I   I I   I I   I I   I I   I I   I I   I I   I I   I I   I I   I I   I I   I I   I I   I I   I I   I I   I I   I I   I I   I I   I I   I I   I I   I I   I I   I I   I I   I I   I I   I I   I I   I I   I I   I I   I I   I I   I I   I I   I I   I I   I I   I I   I I   I I   I I   I I   I I <td>I I   I I   I I   I I   I I   I I   I I   I I   I I   I I   I I   I I   I I   I I   I I   I I   I I   I I   I I   I I   I I   I I   I I   I I   I I   I I   I I   I I   I I   I I   I I   I I   I I   I I   I I   I I   I I   I I   I I   I I   I I   I I   I I   I I   I I   I I   I I   I I   I I   I I   I I   I I   I I   I I   I I   I I   I I   I I   I I   I I   I I   I I <td>I I   I I   I I   I I   I I   I I   I I   I I   I I   I I   I I   I I   I I   I I   I I   I I   I I   I I   I I   I I   I I   I I   I I   I I   I I   I I   I I   I I   I I   I I   I I   I I   I I   I I   I I   I I   I I   I I   I I   I I   I I   I I   I I   I I   I I   I I   I I   I I   I I   I I   I I   I I   I I   I I   I I   I I   I I   I I   I I   I I   I I   I I <td>(Company's Full<br/>(Company's Full<br/>(Company's Full<br/>(Company's Full<br/>(Company's Full<br/>(Company's Full<br/>(Business Address: No. Street C<br/>(Business Address: No. Street</td><td>(Company's Full Name<br/>(Company's Full Name<br/>(Company's Full Name<br/>(Company's Full Name<br/>(Company's Full Name<br/>(Company's Full Name<br/>(Business Address: No. Street City /<br/>Mary Christine Dabu-Pepito<br/>Contact Person<br/>Integrated Annual Corp<br/>Governance Report<br/>SEC Form I-ACGI<br/>Form Type<br/>Year<br/>Unit of Stockholders<br/>On the state of t</td><td>(Company's Full Name)<br/>(Company's Full Name)<br/>(Business Address: No. Street City / Tow<br/>(Business Address: No. Street City / Tow<br/>(Business Address: No. Street City / Tow<br/>(Contact Person<br/>Integrated Annual Corpora<br/>Governance Report<br/>SEC Form I-ACGR<br/>Form Type<br/>Year<br/>Uniting this Doc.<br/>Domestic</td><td>(Company's Full Name)<br/>(Company's Full Name)<br/>(Company's Full Name)<br/>(Company's Full Name)<br/>(Company's Full Name)<br/>(Company's Full Name)<br/>(Business Address: No. Street City / Town<br/>(Business Addres</td><td>(Company's Full Name)<br/>(Company's Full Name)<br/>(Company's Full Name)<br/>(Company's Full Name)<br/>(Business Address: No. Street City / Town / Pro<br/>Mary Christine Dabu-Pepito<br/>Contact Person<br/>Integrated Annual Corporate<br/>Governance Report<br/>SEC Form I-ACGR<br/>Form Type<br/>Year<br/>Vear<br/>Juring this Doc.<br/>Total An<br/>of Stockholders</td><td>(Company's Full Name )<br/>(Company's Full Name )<br/>(Compa</td><td>VIITARICH       CPRPORATIO         UITARICH       CPRPORATIO         UITARICH       CPRPORATIO         UCompany's Full Name)       (Company's Full Name)         VIILAO       SANJOSE       ROAD,         SAIL,       MARILAO,       BULAC         (Business Address: No. Street City / Town / Province)       Mary Christine Dabu-Pepito         Contact Person       Integrated Annual Corporate         Governance Repot       SEC Form I-ACGR         Jay       Form Type         Year       Secondary License Type. If Applicable         Uting this Doc.       Ar         Jonestic       Domestic</td><td>VIITARICH       CPRPORATION         VIITARICH       CPRPORATION         VIITARICH       CPRPORATION         VIITARICH       CPRPORATION         (Company's Full Name)       (Company's Full Name)         VIITARICAN       JOSE       ROAD,         SAII,       MARILAO,       BULACA         (Business Address: No. Street City / Town / Province)       (Heigrated Annual Corporate         Contact Person       SEC Form I-ACGR         Jay       Form Type         Year       Secondary License Type. If Applicable         Juring this Doc.       Total Amount of Bo         Jose       Domestic</td><td>VITARICH       CPRPORATION         Company's Full Name)         (Business Address: No. Street City / Town / Province)         (Hess)         Contact Person         (+632)         Company's Full Name)         (+632)         Contact Person         (+632)         Company's Full Name)         (+632)         Company's Full Name)         (+632)         Company's Full Name)         (+632)         Company's Full Name)         (+632)         Contact Person         SEC Form I-ACGR         Secondary License Type. If Applicable         uring this Doc.         Manended         Integrated Annual Corporate         Secondary License Type. If Applicable         Integrated Annual Company's Full Annount of Borrow         Integrated Annual Company's Company's Company's Company's Company's</td><td>VITARICH       CPRPORATION         UITARICH       CPRPORATION         UITARICH       CPRPORATION         UITARICH       CPRPORATION         (Company's Full Name)       (Company's Full Name)         VITARO       JOSE       ROAD,         SAIL,       MARILAO,       BULACAN         (Business Address: No. Street City / Town / Province)       (4632) 88         Contact Person       (4632) 88         Contact Person       (4632) 88         Contact Person       (4632) 88         Ontact Person       (4632) 88         Ontact Person       (4632) 88         Ontact Person       (4632) 88         Uning this Doc.       Manuel Corporate         Secondary License Type. If Applicable       Amended An         Uning this Doc.       Amended An         Stockholders       Domestic</td><td>VIITARICH       CPRPORATION         VIITARICH       CPRPORATION         VIITARICH       CPRPORATION         VIITARICH       CPRPORATION         VIITARICH       CPRPORATION         VIITARICH       COMPANY Full Name)         VIILAO       SANJOSE         VIILAO       SANJOSE         VIILAO       SANJOSE         VIILAO       SANJOSE         VIINARI       VIINARO         Vear       (4632) 8843:         Var       Company te         Jap       Secondary License Type. If Applicable         Var       Secondary License Type. If Applicable         Juing this Doc.       Total Amount of Borrowings         Stockholders       Domestic       For</td><td>Image: Sec. Registration N         Image: Sec. Registration N         Im</td><td>Image: Sector Registration Nume         Image: Sector Registration Registratin Registratin Registratin Registration Registration Reg</td><td>VIITARICH       CPRPORATION         VIITARICH       Company's Full Name)         VIITARICAN       VIITARICAN         VIITARICAN       VIITARICAN         VIITARICAN       VIITARIA         VIITARIA       VIITARIA         VIITARIA</td><td>Image: Secondary License Type. If Applicable         Image: Stockholders</td><td>VIITARIICH CPRPORATION         VIITARIICH CPRPORATION         Company's Full Name)         Company's Full Name)         RILAO.SANJOSE ROAD, STA.         SAILAO.SANJOSE ROAD, STA.         SAILAO.SANJOSE ROAD, STA.         SAILAO.SANJOSE ROAD, STA.         SAILAO.SANJOSE COMPANY         BULACAN         (Business Address: No. Street City / Town / Province )         Hary Christine Dabu-Pepito<br/>Contact Person         Contact Person         Integrated Annual Corporate<br/>Covernance Report<br/>Day         SEC Form I-ACGR<br/>Form Type         Month Day         Year         Secondary License Type. If Applicable         Integrated Annual Corporate<br/>Covernance Report<br/>Domestic         Secondary License Type. If Applicable         Integrated Annual Corporate<br/>Covernance Report<br/>Domestic</td></td></td></td></td> | I I   I I   I I   I I   I I   I I   I I   I I   I I   I I   I I   I I   I I   I I   I I   I I   I I   I I   I I   I I   I I   I I   I I   I I   I I   I I   I I   I I   I I   I I   I I   I I   I I   I I   I I   I I   I I   I I   I I   I I   I I   I I   I I   I I   I I   I I   I I   I I   I I   I I   I I   I I   I I   I I   I I   I I   I I   I I   I I   I I   I I   I I <td>R I L A O - S A N   S A I , M A R I   S A I , M A R I   (Business Add   Mary Christine Dabu-Pepito<br/>Contact Person Integ   Contact Person Integ   - 3 1   Day Year   Year Second   Juiring this Doc.</td> <td>I I   I I   I I   I I   I I   I I   I I   I I   I I   I I   I I   I I   I I   I I   I I   I I   I I   I I   I I   I I   I I   I I   I I   I I   I I   I I   I I   I I   I I   I I   I I   I I   I I   I I   I I   I I   I I   I I   I I   I I   I I   I I   I I   I I   I I   I I   I I   I I   I I   I I   I I   I I   I I   I I   I I   I I   I I   I I   I I   I I   I I   I I <td>I I   I I   I I   I I   I I   I I   I I   I I   I I   I I   I I   I I   I I   I I   I I   I I   I I   I I   I I   I I   I I   I I   I I   I I   I I   I I   I I   I I   I I   I I   I I   I I   I I   I I   I I   I I   I I   I I   I I   I I   I I   I I   I I   I I   I I   I I   I I   I I   I I   I I   I I   I I   I I   I I   I I   I I   I I   I I   I I   I I   I I   I I <td>I I   I I   I I   I I   I I   I I   I I   I I   I I   I I   I I   I I   I I   I I   I I   I I   I I   I I   I I   I I   I I   I I   I I   I I   I I   I I   I I   I I   I I   I I   I I   I I   I I   I I   I I   I I   I I   I I   I I   I I   I I   I I   I I   I I   I I   I I   I I   I I   I I   I I   I I   I I   I I   I I   I I   I I   I I   I I   I I   I I   I I   I I <td>(Company's Full<br/>(Company's Full<br/>(Company's Full<br/>(Company's Full<br/>(Company's Full<br/>(Company's Full<br/>(Business Address: No. Street C<br/>(Business Address: No. Street</td><td>(Company's Full Name<br/>(Company's Full Name<br/>(Company's Full Name<br/>(Company's Full Name<br/>(Company's Full Name<br/>(Company's Full Name<br/>(Business Address: No. Street City /<br/>Mary Christine Dabu-Pepito<br/>Contact Person<br/>Integrated Annual Corp<br/>Governance Report<br/>SEC Form I-ACGI<br/>Form Type<br/>Year<br/>Unit of Stockholders<br/>On the state of t</td><td>(Company's Full Name)<br/>(Company's Full Name)<br/>(Business Address: No. Street City / Tow<br/>(Business Address: No. Street City / Tow<br/>(Business Address: No. Street City / Tow<br/>(Contact Person<br/>Integrated Annual Corpora<br/>Governance Report<br/>SEC Form I-ACGR<br/>Form Type<br/>Year<br/>Uniting this Doc.<br/>Domestic</td><td>(Company's Full Name)<br/>(Company's Full Name)<br/>(Company's Full Name)<br/>(Company's Full Name)<br/>(Company's Full Name)<br/>(Company's Full Name)<br/>(Business Address: No. Street City / Town<br/>(Business Addres</td><td>(Company's Full Name)<br/>(Company's Full Name)<br/>(Company's Full Name)<br/>(Company's Full Name)<br/>(Business Address: No. Street City / Town / Pro<br/>Mary Christine Dabu-Pepito<br/>Contact Person<br/>Integrated Annual Corporate<br/>Governance Report<br/>SEC Form I-ACGR<br/>Form Type<br/>Year<br/>Vear<br/>Juring this Doc.<br/>Total An<br/>of Stockholders</td><td>(Company's Full Name )<br/>(Company's Full Name )<br/>(Compa</td><td>VIITARICH       CPRPORATIO         UITARICH       CPRPORATIO         UITARICH       CPRPORATIO         UCompany's Full Name)       (Company's Full Name)         VIILAO       SANJOSE       ROAD,         SAIL,       MARILAO,       BULAC         (Business Address: No. Street City / Town / Province)       Mary Christine Dabu-Pepito         Contact Person       Integrated Annual Corporate         Governance Repot       SEC Form I-ACGR         Jay       Form Type         Year       Secondary License Type. If Applicable         Uting this Doc.       Ar         Jonestic       Domestic</td><td>VIITARICH       CPRPORATION         VIITARICH       CPRPORATION         VIITARICH       CPRPORATION         VIITARICH       CPRPORATION         (Company's Full Name)       (Company's Full Name)         VIITARICAN       JOSE       ROAD,         SAII,       MARILAO,       BULACA         (Business Address: No. Street City / Town / Province)       (Heigrated Annual Corporate         Contact Person       SEC Form I-ACGR         Jay       Form Type         Year       Secondary License Type. If Applicable         Juring this Doc.       Total Amount of Bo         Jose       Domestic</td><td>VITARICH       CPRPORATION         Company's Full Name)         (Business Address: No. Street City / Town / Province)         (Hess)         Contact Person         (+632)         Company's Full Name)         (+632)         Contact Person         (+632)         Company's Full Name)         (+632)         Company's Full Name)         (+632)         Company's Full Name)         (+632)         Company's Full Name)         (+632)         Contact Person         SEC Form I-ACGR         Secondary License Type. If Applicable         uring this Doc.         Manended         Integrated Annual Corporate         Secondary License Type. If Applicable         Integrated Annual Company's Full Annount of Borrow         Integrated Annual Company's Company's Company's Company's Company's</td><td>VITARICH       CPRPORATION         UITARICH       CPRPORATION         UITARICH       CPRPORATION         UITARICH       CPRPORATION         (Company's Full Name)       (Company's Full Name)         VITARO       JOSE       ROAD,         SAIL,       MARILAO,       BULACAN         (Business Address: No. Street City / Town / Province)       (4632) 88         Contact Person       (4632) 88         Contact Person       (4632) 88         Contact Person       (4632) 88         Ontact Person       (4632) 88         Ontact Person       (4632) 88         Ontact Person       (4632) 88         Uning this Doc.       Manuel Corporate         Secondary License Type. If Applicable       Amended An         Uning this Doc.       Amended An         Stockholders       Domestic</td><td>VIITARICH       CPRPORATION         VIITARICH       CPRPORATION         VIITARICH       CPRPORATION         VIITARICH       CPRPORATION         VIITARICH       CPRPORATION         VIITARICH       COMPANY Full Name)         VIILAO       SANJOSE         VIILAO       SANJOSE         VIILAO       SANJOSE         VIILAO       SANJOSE         VIINARI       VIINARO         Vear       (4632) 8843:         Var       Company te         Jap       Secondary License Type. If Applicable         Var       Secondary License Type. If Applicable         Juing this Doc.       Total Amount of Borrowings         Stockholders       Domestic       For</td><td>Image: Sec. Registration N         Image: Sec. Registration N         Im</td><td>Image: Sector Registration Nume         Image: Sector Registration Registratin Registratin Registratin Registration Registration Reg</td><td>VIITARICH       CPRPORATION         VIITARICH       Company's Full Name)         VIITARICAN       VIITARICAN         VIITARICAN       VIITARICAN         VIITARICAN       VIITARIA         VIITARIA       VIITARIA         VIITARIA</td><td>Image: Secondary License Type. If Applicable         Image: Stockholders</td><td>VIITARIICH CPRPORATION         VIITARIICH CPRPORATION         Company's Full Name)         Company's Full Name)         RILAO.SANJOSE ROAD, STA.         SAILAO.SANJOSE ROAD, STA.         SAILAO.SANJOSE ROAD, STA.         SAILAO.SANJOSE ROAD, STA.         SAILAO.SANJOSE COMPANY         BULACAN         (Business Address: No. Street City / Town / Province )         Hary Christine Dabu-Pepito<br/>Contact Person         Contact Person         Integrated Annual Corporate<br/>Covernance Report<br/>Day         SEC Form I-ACGR<br/>Form Type         Month Day         Year         Secondary License Type. If Applicable         Integrated Annual Corporate<br/>Covernance Report<br/>Domestic         Secondary License Type. If Applicable         Integrated Annual Corporate<br/>Covernance Report<br/>Domestic</td></td></td></td> | R I L A O - S A N   S A I , M A R I   S A I , M A R I   (Business Add   Mary Christine Dabu-Pepito<br>Contact Person Integ   Contact Person Integ   - 3 1   Day Year   Year Second   Juiring this Doc. | I I   I I   I I   I I   I I   I I   I I   I I   I I   I I   I I   I I   I I   I I   I I   I I   I I   I I   I I   I I   I I   I I   I I   I I   I I   I I   I I   I I   I I   I I   I I   I I   I I   I I   I I   I I   I I   I I   I I   I I   I I   I I   I I   I I   I I   I I   I I   I I   I I   I I   I I   I I   I I   I I   I I   I I   I I   I I   I I   I I   I I   I I <td>I I   I I   I I   I I   I I   I I   I I   I I   I I   I I   I I   I I   I I   I I   I I   I I   I I   I I   I I   I I   I I   I I   I I   I I   I I   I I   I I   I I   I I   I I   I I   I I   I I   I I   I I   I I   I I   I I   I I   I I   I I   I I   I I   I I   I I   I I   I I   I I   I I   I I   I I   I I   I I   I I   I I   I I   I I   I I   I I   I I   I I   I I <td>I I   I I   I I   I I   I I   I I   I I   I I   I I   I I   I I   I I   I I   I I   I I   I I   I I   I I   I I   I I   I I   I I   I I   I I   I I   I I   I I   I I   I I   I I   I I   I I   I I   I I   I I   I I   I I   I I   I I   I I   I I   I I   I I   I I   I I   I I   I I   I I   I I   I I   I I   I I   I I   I I   I I   I I   I I   I I   I I   I I   I I   I I <td>(Company's Full<br/>(Company's Full<br/>(Company's Full<br/>(Company's Full<br/>(Company's Full<br/>(Company's Full<br/>(Business Address: No. Street C<br/>(Business Address: No. Street</td><td>(Company's Full Name<br/>(Company's Full Name<br/>(Company's Full Name<br/>(Company's Full Name<br/>(Company's Full Name<br/>(Company's Full Name<br/>(Business Address: No. Street City /<br/>Mary Christine Dabu-Pepito<br/>Contact Person<br/>Integrated Annual Corp<br/>Governance Report<br/>SEC Form I-ACGI<br/>Form Type<br/>Year<br/>Unit of Stockholders<br/>On the state of t</td><td>(Company's Full Name)<br/>(Company's Full Name)<br/>(Business Address: No. Street City / Tow<br/>(Business Address: No. Street City / Tow<br/>(Business Address: No. Street City / Tow<br/>(Contact Person<br/>Integrated Annual Corpora<br/>Governance Report<br/>SEC Form I-ACGR<br/>Form Type<br/>Year<br/>Uniting this Doc.<br/>Domestic</td><td>(Company's Full Name)<br/>(Company's Full Name)<br/>(Company's Full Name)<br/>(Company's Full Name)<br/>(Company's Full Name)<br/>(Company's Full Name)<br/>(Business Address: No. Street City / Town<br/>(Business Addres</td><td>(Company's Full Name)<br/>(Company's Full Name)<br/>(Company's Full Name)<br/>(Company's Full Name)<br/>(Business Address: No. Street City / Town / Pro<br/>Mary Christine Dabu-Pepito<br/>Contact Person<br/>Integrated Annual Corporate<br/>Governance Report<br/>SEC Form I-ACGR<br/>Form Type<br/>Year<br/>Vear<br/>Juring this Doc.<br/>Total An<br/>of Stockholders</td><td>(Company's Full Name )<br/>(Company's Full Name )<br/>(Compa</td><td>VIITARICH       CPRPORATIO         UITARICH       CPRPORATIO         UITARICH       CPRPORATIO         UCompany's Full Name)       (Company's Full Name)         VIILAO       SANJOSE       ROAD,         SAIL,       MARILAO,       BULAC         (Business Address: No. Street City / Town / Province)       Mary Christine Dabu-Pepito         Contact Person       Integrated Annual Corporate         Governance Repot       SEC Form I-ACGR         Jay       Form Type         Year       Secondary License Type. If Applicable         Uting this Doc.       Ar         Jonestic       Domestic</td><td>VIITARICH       CPRPORATION         VIITARICH       CPRPORATION         VIITARICH       CPRPORATION         VIITARICH       CPRPORATION         (Company's Full Name)       (Company's Full Name)         VIITARICAN       JOSE       ROAD,         SAII,       MARILAO,       BULACA         (Business Address: No. Street City / Town / Province)       (Heigrated Annual Corporate         Contact Person       SEC Form I-ACGR         Jay       Form Type         Year       Secondary License Type. If Applicable         Juring this Doc.       Total Amount of Bo         Jose       Domestic</td><td>VITARICH       CPRPORATION         Company's Full Name)         (Business Address: No. Street City / Town / Province)         (Hess)         Contact Person         (+632)         Company's Full Name)         (+632)         Contact Person         (+632)         Company's Full Name)         (+632)         Company's Full Name)         (+632)         Company's Full Name)         (+632)         Company's Full Name)         (+632)         Contact Person         SEC Form I-ACGR         Secondary License Type. If Applicable         uring this Doc.         Manended         Integrated Annual Corporate         Secondary License Type. If Applicable         Integrated Annual Company's Full Annount of Borrow         Integrated Annual Company's Company's Company's Company's Company's</td><td>VITARICH       CPRPORATION         UITARICH       CPRPORATION         UITARICH       CPRPORATION         UITARICH       CPRPORATION         (Company's Full Name)       (Company's Full Name)         VITARO       JOSE       ROAD,         SAIL,       MARILAO,       BULACAN         (Business Address: No. Street City / Town / Province)       (4632) 88         Contact Person       (4632) 88         Contact Person       (4632) 88         Contact Person       (4632) 88         Ontact Person       (4632) 88         Ontact Person       (4632) 88         Ontact Person       (4632) 88         Uning this Doc.       Manuel Corporate         Secondary License Type. If Applicable       Amended An         Uning this Doc.       Amended An         Stockholders       Domestic</td><td>VIITARICH       CPRPORATION         VIITARICH       CPRPORATION         VIITARICH       CPRPORATION         VIITARICH       CPRPORATION         VIITARICH       CPRPORATION         VIITARICH       COMPANY Full Name)         VIILAO       SANJOSE         VIILAO       SANJOSE         VIILAO       SANJOSE         VIILAO       SANJOSE         VIINARI       VIINARO         Vear       (4632) 8843:         Var       Company te         Jap       Secondary License Type. If Applicable         Var       Secondary License Type. If Applicable         Juing this Doc.       Total Amount of Borrowings         Stockholders       Domestic       For</td><td>Image: Sec. Registration N         Image: Sec. Registration N         Im</td><td>Image: Sector Registration Nume         Image: Sector Registration Registratin Registratin Registratin Registration Registration Reg</td><td>VIITARICH       CPRPORATION         VIITARICH       Company's Full Name)         VIITARICAN       VIITARICAN         VIITARICAN       VIITARICAN         VIITARICAN       VIITARIA         VIITARIA       VIITARIA         VIITARIA</td><td>Image: Secondary License Type. If Applicable         Image: Stockholders</td><td>VIITARIICH CPRPORATION         VIITARIICH CPRPORATION         Company's Full Name)         Company's Full Name)         RILAO.SANJOSE ROAD, STA.         SAILAO.SANJOSE ROAD, STA.         SAILAO.SANJOSE ROAD, STA.         SAILAO.SANJOSE ROAD, STA.         SAILAO.SANJOSE COMPANY         BULACAN         (Business Address: No. Street City / Town / Province )         Hary Christine Dabu-Pepito<br/>Contact Person         Contact Person         Integrated Annual Corporate<br/>Covernance Report<br/>Day         SEC Form I-ACGR<br/>Form Type         Month Day         Year         Secondary License Type. If Applicable         Integrated Annual Corporate<br/>Covernance Report<br/>Domestic         Secondary License Type. If Applicable         Integrated Annual Corporate<br/>Covernance Report<br/>Domestic</td></td></td> | I I   I I   I I   I I   I I   I I   I I   I I   I I   I I   I I   I I   I I   I I   I I   I I   I I   I I   I I   I I   I I   I I   I I   I I   I I   I I   I I   I I   I I   I I   I I   I I   I I   I I   I I   I I   I I   I I   I I   I I   I I   I I   I I   I I   I I   I I   I I   I I   I I   I I   I I   I I   I I   I I   I I   I I   I I   I I   I I   I I   I I   I I <td>I I   I I   I I   I I   I I   I I   I I   I I   I I   I I   I I   I I   I I   I I   I I   I I   I I   I I   I I   I I   I I   I I   I I   I I   I I   I I   I I   I I   I I   I I   I I   I I   I I   I I   I I   I I   I I   I I   I I   I I   I I   I I   I I   I I   I I   I I   I I   I I   I I   I I   I I   I I   I I   I I   I I   I I   I I   I I   I I   I I   I I   I I <td>(Company's Full<br/>(Company's Full<br/>(Company's Full<br/>(Company's Full<br/>(Company's Full<br/>(Company's Full<br/>(Business Address: No. Street C<br/>(Business Address: No. Street</td><td>(Company's Full Name<br/>(Company's Full Name<br/>(Company's Full Name<br/>(Company's Full Name<br/>(Company's Full Name<br/>(Company's Full Name<br/>(Business Address: No. Street City /<br/>Mary Christine Dabu-Pepito<br/>Contact Person<br/>Integrated Annual Corp<br/>Governance Report<br/>SEC Form I-ACGI<br/>Form Type<br/>Year<br/>Unit of Stockholders<br/>On the state of t</td><td>(Company's Full Name)<br/>(Company's Full Name)<br/>(Business Address: No. Street City / Tow<br/>(Business Address: No. Street City / Tow<br/>(Business Address: No. Street City / Tow<br/>(Contact Person<br/>Integrated Annual Corpora<br/>Governance Report<br/>SEC Form I-ACGR<br/>Form Type<br/>Year<br/>Uniting this Doc.<br/>Domestic</td><td>(Company's Full Name)<br/>(Company's Full Name)<br/>(Company's Full Name)<br/>(Company's Full Name)<br/>(Company's Full Name)<br/>(Company's Full Name)<br/>(Business Address: No. Street City / Town<br/>(Business Addres</td><td>(Company's Full Name)<br/>(Company's Full Name)<br/>(Company's Full Name)<br/>(Company's Full Name)<br/>(Business Address: No. Street City / Town / Pro<br/>Mary Christine Dabu-Pepito<br/>Contact Person<br/>Integrated Annual Corporate<br/>Governance Report<br/>SEC Form I-ACGR<br/>Form Type<br/>Year<br/>Vear<br/>Juring this Doc.<br/>Total An<br/>of Stockholders</td><td>(Company's Full Name )<br/>(Company's Full Name )<br/>(Compa</td><td>VIITARICH       CPRPORATIO         UITARICH       CPRPORATIO         UITARICH       CPRPORATIO         UCompany's Full Name)       (Company's Full Name)         VIILAO       SANJOSE       ROAD,         SAIL,       MARILAO,       BULAC         (Business Address: No. Street City / Town / Province)       Mary Christine Dabu-Pepito         Contact Person       Integrated Annual Corporate         Governance Repot       SEC Form I-ACGR         Jay       Form Type         Year       Secondary License Type. If Applicable         Uting this Doc.       Ar         Jonestic       Domestic</td><td>VIITARICH       CPRPORATION         VIITARICH       CPRPORATION         VIITARICH       CPRPORATION         VIITARICH       CPRPORATION         (Company's Full Name)       (Company's Full Name)         VIITARICAN       JOSE       ROAD,         SAII,       MARILAO,       BULACA         (Business Address: No. Street City / Town / Province)       (Heigrated Annual Corporate         Contact Person       SEC Form I-ACGR         Jay       Form Type         Year       Secondary License Type. If Applicable         Juring this Doc.       Total Amount of Bo         Jose       Domestic</td><td>VITARICH       CPRPORATION         Company's Full Name)         (Business Address: No. Street City / Town / Province)         (Hess)         Contact Person         (+632)         Company's Full Name)         (+632)         Contact Person         (+632)         Company's Full Name)         (+632)         Company's Full Name)         (+632)         Company's Full Name)         (+632)         Company's Full Name)         (+632)         Contact Person         SEC Form I-ACGR         Secondary License Type. If Applicable         uring this Doc.         Manended         Integrated Annual Corporate         Secondary License Type. If Applicable         Integrated Annual Company's Full Annount of Borrow         Integrated Annual Company's Company's Company's Company's Company's</td><td>VITARICH       CPRPORATION         UITARICH       CPRPORATION         UITARICH       CPRPORATION         UITARICH       CPRPORATION         (Company's Full Name)       (Company's Full Name)         VITARO       JOSE       ROAD,         SAIL,       MARILAO,       BULACAN         (Business Address: No. Street City / Town / Province)       (4632) 88         Contact Person       (4632) 88         Contact Person       (4632) 88         Contact Person       (4632) 88         Ontact Person       (4632) 88         Ontact Person       (4632) 88         Ontact Person       (4632) 88         Uning this Doc.       Manuel Corporate         Secondary License Type. If Applicable       Amended An         Uning this Doc.       Amended An         Stockholders       Domestic</td><td>VIITARICH       CPRPORATION         VIITARICH       CPRPORATION         VIITARICH       CPRPORATION         VIITARICH       CPRPORATION         VIITARICH       CPRPORATION         VIITARICH       COMPANY Full Name)         VIILAO       SANJOSE         VIILAO       SANJOSE         VIILAO       SANJOSE         VIILAO       SANJOSE         VIINARI       VIINARO         Vear       (4632) 8843:         Var       Company te         Jap       Secondary License Type. If Applicable         Var       Secondary License Type. If Applicable         Juing this Doc.       Total Amount of Borrowings         Stockholders       Domestic       For</td><td>Image: Sec. Registration N         Image: Sec. Registration N         Im</td><td>Image: Sector Registration Nume         Image: Sector Registration Registratin Registratin Registratin Registration Registration Reg</td><td>VIITARICH       CPRPORATION         VIITARICH       Company's Full Name)         VIITARICAN       VIITARICAN         VIITARICAN       VIITARICAN         VIITARICAN       VIITARIA         VIITARIA       VIITARIA         VIITARIA</td><td>Image: Secondary License Type. If Applicable         Image: Stockholders</td><td>VIITARIICH CPRPORATION         VIITARIICH CPRPORATION         Company's Full Name)         Company's Full Name)         RILAO.SANJOSE ROAD, STA.         SAILAO.SANJOSE ROAD, STA.         SAILAO.SANJOSE ROAD, STA.         SAILAO.SANJOSE ROAD, STA.         SAILAO.SANJOSE COMPANY         BULACAN         (Business Address: No. Street City / Town / Province )         Hary Christine Dabu-Pepito<br/>Contact Person         Contact Person         Integrated Annual Corporate<br/>Covernance Report<br/>Day         SEC Form I-ACGR<br/>Form Type         Month Day         Year         Secondary License Type. If Applicable         Integrated Annual Corporate<br/>Covernance Report<br/>Domestic         Secondary License Type. If Applicable         Integrated Annual Corporate<br/>Covernance Report<br/>Domestic</td></td> | I I   I I   I I   I I   I I   I I   I I   I I   I I   I I   I I   I I   I I   I I   I I   I I   I I   I I   I I   I I   I I   I I   I I   I I   I I   I I   I I   I I   I I   I I   I I   I I   I I   I I   I I   I I   I I   I I   I I   I I   I I   I I   I I   I I   I I   I I   I I   I I   I I   I I   I I   I I   I I   I I   I I   I I   I I   I I   I I   I I   I I   I I <td>(Company's Full<br/>(Company's Full<br/>(Company's Full<br/>(Company's Full<br/>(Company's Full<br/>(Company's Full<br/>(Business Address: No. Street C<br/>(Business Address: No. Street</td> <td>(Company's Full Name<br/>(Company's Full Name<br/>(Company's Full Name<br/>(Company's Full Name<br/>(Company's Full Name<br/>(Company's Full Name<br/>(Business Address: No. Street City /<br/>Mary Christine Dabu-Pepito<br/>Contact Person<br/>Integrated Annual Corp<br/>Governance Report<br/>SEC Form I-ACGI<br/>Form Type<br/>Year<br/>Unit of Stockholders<br/>On the state of t</td> <td>(Company's Full Name)<br/>(Company's Full Name)<br/>(Business Address: No. Street City / Tow<br/>(Business Address: No. Street City / Tow<br/>(Business Address: No. Street City / Tow<br/>(Contact Person<br/>Integrated Annual Corpora<br/>Governance Report<br/>SEC Form I-ACGR<br/>Form Type<br/>Year<br/>Uniting this Doc.<br/>Domestic</td> <td>(Company's Full Name)<br/>(Company's Full Name)<br/>(Company's Full Name)<br/>(Company's Full Name)<br/>(Company's Full Name)<br/>(Company's Full Name)<br/>(Business Address: No. Street City / Town<br/>(Business Addres</td> <td>(Company's Full Name)<br/>(Company's Full Name)<br/>(Company's Full Name)<br/>(Company's Full Name)<br/>(Business Address: No. Street City / Town / Pro<br/>Mary Christine Dabu-Pepito<br/>Contact Person<br/>Integrated Annual Corporate<br/>Governance Report<br/>SEC Form I-ACGR<br/>Form Type<br/>Year<br/>Vear<br/>Juring this Doc.<br/>Total An<br/>of Stockholders</td> <td>(Company's Full Name )<br/>(Company's Full Name )<br/>(Compa</td> <td>VIITARICH       CPRPORATIO         UITARICH       CPRPORATIO         UITARICH       CPRPORATIO         UCompany's Full Name)       (Company's Full Name)         VIILAO       SANJOSE       ROAD,         SAIL,       MARILAO,       BULAC         (Business Address: No. Street City / Town / Province)       Mary Christine Dabu-Pepito         Contact Person       Integrated Annual Corporate         Governance Repot       SEC Form I-ACGR         Jay       Form Type         Year       Secondary License Type. If Applicable         Uting this Doc.       Ar         Jonestic       Domestic</td> <td>VIITARICH       CPRPORATION         VIITARICH       CPRPORATION         VIITARICH       CPRPORATION         VIITARICH       CPRPORATION         (Company's Full Name)       (Company's Full Name)         VIITARICAN       JOSE       ROAD,         SAII,       MARILAO,       BULACA         (Business Address: No. Street City / Town / Province)       (Heigrated Annual Corporate         Contact Person       SEC Form I-ACGR         Jay       Form Type         Year       Secondary License Type. If Applicable         Juring this Doc.       Total Amount of Bo         Jose       Domestic</td> <td>VITARICH       CPRPORATION         Company's Full Name)         (Business Address: No. Street City / Town / Province)         (Hess)         Contact Person         (+632)         Company's Full Name)         (+632)         Contact Person         (+632)         Company's Full Name)         (+632)         Company's Full Name)         (+632)         Company's Full Name)         (+632)         Company's Full Name)         (+632)         Contact Person         SEC Form I-ACGR         Secondary License Type. If Applicable         uring this Doc.         Manended         Integrated Annual Corporate         Secondary License Type. If Applicable         Integrated Annual Company's Full Annount of Borrow         Integrated Annual Company's Company's Company's Company's Company's</td> <td>VITARICH       CPRPORATION         UITARICH       CPRPORATION         UITARICH       CPRPORATION         UITARICH       CPRPORATION         (Company's Full Name)       (Company's Full Name)         VITARO       JOSE       ROAD,         SAIL,       MARILAO,       BULACAN         (Business Address: No. Street City / Town / Province)       (4632) 88         Contact Person       (4632) 88         Contact Person       (4632) 88         Contact Person       (4632) 88         Ontact Person       (4632) 88         Ontact Person       (4632) 88         Ontact Person       (4632) 88         Uning this Doc.       Manuel Corporate         Secondary License Type. If Applicable       Amended An         Uning this Doc.       Amended An         Stockholders       Domestic</td> <td>VIITARICH       CPRPORATION         VIITARICH       CPRPORATION         VIITARICH       CPRPORATION         VIITARICH       CPRPORATION         VIITARICH       CPRPORATION         VIITARICH       COMPANY Full Name)         VIILAO       SANJOSE         VIILAO       SANJOSE         VIILAO       SANJOSE         VIILAO       SANJOSE         VIINARI       VIINARO         Vear       (4632) 8843:         Var       Company te         Jap       Secondary License Type. If Applicable         Var       Secondary License Type. If Applicable         Juing this Doc.       Total Amount of Borrowings         Stockholders       Domestic       For</td> <td>Image: Sec. Registration N         Image: Sec. Registration N         Im</td> <td>Image: Sector Registration Nume         Image: Sector Registration Registratin Registratin Registratin Registration Registration Reg</td> <td>VIITARICH       CPRPORATION         VIITARICH       Company's Full Name)         VIITARICAN       VIITARICAN         VIITARICAN       VIITARICAN         VIITARICAN       VIITARIA         VIITARIA       VIITARIA         VIITARIA</td> <td>Image: Secondary License Type. If Applicable         Image: Stockholders</td> <td>VIITARIICH CPRPORATION         VIITARIICH CPRPORATION         Company's Full Name)         Company's Full Name)         RILAO.SANJOSE ROAD, STA.         SAILAO.SANJOSE ROAD, STA.         SAILAO.SANJOSE ROAD, STA.         SAILAO.SANJOSE ROAD, STA.         SAILAO.SANJOSE COMPANY         BULACAN         (Business Address: No. Street City / Town / Province )         Hary Christine Dabu-Pepito<br/>Contact Person         Contact Person         Integrated Annual Corporate<br/>Covernance Report<br/>Day         SEC Form I-ACGR<br/>Form Type         Month Day         Year         Secondary License Type. If Applicable         Integrated Annual Corporate<br/>Covernance Report<br/>Domestic         Secondary License Type. If Applicable         Integrated Annual Corporate<br/>Covernance Report<br/>Domestic</td> | (Company's Full<br>(Company's Full<br>(Company's Full<br>(Company's Full<br>(Company's Full<br>(Company's Full<br>(Business Address: No. Street C<br>(Business Address: No. Street | (Company's Full Name<br>(Company's Full Name<br>(Company's Full Name<br>(Company's Full Name<br>(Company's Full Name<br>(Company's Full Name<br>(Business Address: No. Street City /<br>Mary Christine Dabu-Pepito<br>Contact Person<br>Integrated Annual Corp<br>Governance Report<br>SEC Form I-ACGI<br>Form Type<br>Year<br>Unit of Stockholders<br>On the state of t | (Company's Full Name)<br>(Company's Full Name)<br>(Business Address: No. Street City / Tow<br>(Business Address: No. Street City / Tow<br>(Business Address: No. Street City / Tow<br>(Contact Person<br>Integrated Annual Corpora<br>Governance Report<br>SEC Form I-ACGR<br>Form Type<br>Year<br>Uniting this Doc.<br>Domestic | (Company's Full Name)<br>(Company's Full Name)<br>(Company's Full Name)<br>(Company's Full Name)<br>(Company's Full Name)<br>(Company's Full Name)<br>(Business Address: No. Street City / Town<br>(Business Addres | (Company's Full Name)<br>(Company's Full Name)<br>(Company's Full Name)<br>(Company's Full Name)<br>(Business Address: No. Street City / Town / Pro<br>Mary Christine Dabu-Pepito<br>Contact Person<br>Integrated Annual Corporate<br>Governance Report<br>SEC Form I-ACGR<br>Form Type<br>Year<br>Vear<br>Juring this Doc.<br>Total An<br>of Stockholders | (Company's Full Name )<br>(Company's Full Name )<br>(Compa | VIITARICH       CPRPORATIO         UITARICH       CPRPORATIO         UITARICH       CPRPORATIO         UCompany's Full Name)       (Company's Full Name)         VIILAO       SANJOSE       ROAD,         SAIL,       MARILAO,       BULAC         (Business Address: No. Street City / Town / Province)       Mary Christine Dabu-Pepito         Contact Person       Integrated Annual Corporate         Governance Repot       SEC Form I-ACGR         Jay       Form Type         Year       Secondary License Type. If Applicable         Uting this Doc.       Ar         Jonestic       Domestic | VIITARICH       CPRPORATION         VIITARICH       CPRPORATION         VIITARICH       CPRPORATION         VIITARICH       CPRPORATION         (Company's Full Name)       (Company's Full Name)         VIITARICAN       JOSE       ROAD,         SAII,       MARILAO,       BULACA         (Business Address: No. Street City / Town / Province)       (Heigrated Annual Corporate         Contact Person       SEC Form I-ACGR         Jay       Form Type         Year       Secondary License Type. If Applicable         Juring this Doc.       Total Amount of Bo         Jose       Domestic | VITARICH       CPRPORATION         Company's Full Name)         (Business Address: No. Street City / Town / Province)         (Hess)         Contact Person         (+632)         Company's Full Name)         (+632)         Contact Person         (+632)         Company's Full Name)         (+632)         Company's Full Name)         (+632)         Company's Full Name)         (+632)         Company's Full Name)         (+632)         Contact Person         SEC Form I-ACGR         Secondary License Type. If Applicable         uring this Doc.         Manended         Integrated Annual Corporate         Secondary License Type. If Applicable         Integrated Annual Company's Full Annount of Borrow         Integrated Annual Company's Company's Company's Company's Company's | VITARICH       CPRPORATION         UITARICH       CPRPORATION         UITARICH       CPRPORATION         UITARICH       CPRPORATION         (Company's Full Name)       (Company's Full Name)         VITARO       JOSE       ROAD,         SAIL,       MARILAO,       BULACAN         (Business Address: No. Street City / Town / Province)       (4632) 88         Contact Person       (4632) 88         Contact Person       (4632) 88         Contact Person       (4632) 88         Ontact Person       (4632) 88         Ontact Person       (4632) 88         Ontact Person       (4632) 88         Uning this Doc.       Manuel Corporate         Secondary License Type. If Applicable       Amended An         Uning this Doc.       Amended An         Stockholders       Domestic | VIITARICH       CPRPORATION         VIITARICH       CPRPORATION         VIITARICH       CPRPORATION         VIITARICH       CPRPORATION         VIITARICH       CPRPORATION         VIITARICH       COMPANY Full Name)         VIILAO       SANJOSE         VIILAO       SANJOSE         VIILAO       SANJOSE         VIILAO       SANJOSE         VIINARI       VIINARO         Vear       (4632) 8843:         Var       Company te         Jap       Secondary License Type. If Applicable         Var       Secondary License Type. If Applicable         Juing this Doc.       Total Amount of Borrowings         Stockholders       Domestic       For | Image: Sec. Registration N         Im | Image: Sector Registration Nume         Image: Sector Registration Registratin Registratin Registratin Registration Registration Reg | VIITARICH       CPRPORATION         VIITARICH       Company's Full Name)         VIITARICAN       VIITARICAN         VIITARICAN       VIITARICAN         VIITARICAN       VIITARIA         VIITARIA       VIITARIA         VIITARIA | Image: Secondary License Type. If Applicable         Image: Stockholders | VIITARIICH CPRPORATION         VIITARIICH CPRPORATION         Company's Full Name)         Company's Full Name)         RILAO.SANJOSE ROAD, STA.         SAILAO.SANJOSE ROAD, STA.         SAILAO.SANJOSE ROAD, STA.         SAILAO.SANJOSE ROAD, STA.         SAILAO.SANJOSE COMPANY         BULACAN         (Business Address: No. Street City / Town / Province )         Hary Christine Dabu-Pepito<br>Contact Person         Contact Person         Integrated Annual Corporate<br>Covernance Report<br>Day         SEC Form I-ACGR<br>Form Type         Month Day         Year         Secondary License Type. If Applicable         Integrated Annual Corporate<br>Covernance Report<br>Domestic         Secondary License Type. If Applicable         Integrated Annual Corporate<br>Covernance Report<br>Domestic |