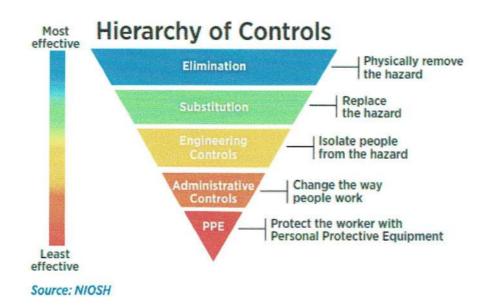

so often know the most about potential hazards associated with their jobs. Successful programs tap into this knowledge base.

**ONE OF THE "root causes"** - Workplace injuries, illnesses, and incidents is the failure to identify or recognize hazards that are present, or that could have been anticipated. A critical element of any effective safety and health program is a proactive, ongoing process to identify and assess such hazards.

**EFFECTIVE CONTROLS** - Protect workers from workplace hazards; help avoid injuries, illnesses, and incidents; minimize or eliminate safety and health risks; and help employers provide workers with safe and healthful working conditions. The processes described in this section will help employers prevent and control hazards identified in the previous section.



**EDUCATION AND TRAINING** - Important tools for informing workers and managers about workplace hazards and controls so they can work more safely and be more productive. Another role of education and training, however, is to provide workers and managers with a greater understanding of the safety and health program itself, so that they can contribute to its development and implementation.

**ONCE A SAFETY** - Health program is established, it should be evaluated initially to verify that it is being implemented as intended. After that, employers should periodically, and at least annually, step back and assess what is working and what is not, and whether the program is on track to achieve its goals. Whenever these assessments identify opportunities to improve the program, employers, manager