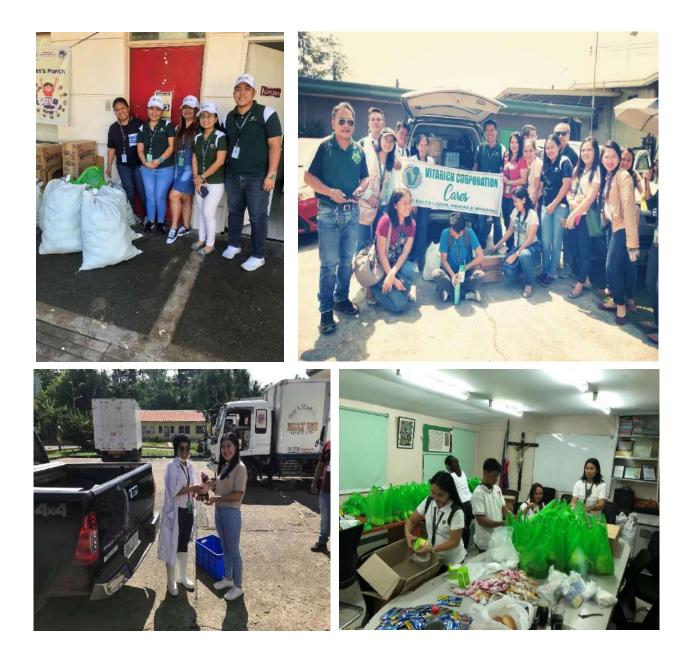

---------------------------------------------------------------------------------------------------------------------------------------------------------------------------------------------------------------------------------------------------|
| Mindanao | The distribution of Vitarich's donation was facilitated by dressing plant personnel.                                                                                                                                                                                  |
|          | <b>Relief Operations for the earthquake victims</b><br>Employees from Luzon, Visayas and Mindanao provided assistance in cash<br>and in kind to those who were hit by the series of earthquakes that hit the<br>Mindanao region towards the last quarter of 2019.     |



## ANNEX Q

# SUMMARY OF MATERIAL RELATED PARTY TRANSACTIONS IN 2019

#### SUMMARY OF MATERIAL RELATED TRANSACTIONS IN 2019

For the year 2019, there is only one Material Related Transaction and the same is between Vitarich Corporation with SEC Identification No. 21134, and Luzon Agri Venture, Inc. (related party). These companies are affiliates, having interlocking directors and/or officers. The transaction was executed on December 27, 2019 and the relevant information are as follows (as also indicated in the Advisement Report submitted to the SEC):

| Type/Nature<br>of Transaction<br>and<br>Description of<br>Assets<br>Involved | Terms and<br>Conditions | Rationale for<br>Entering into<br>the Transaction | Total Assets <sup>1</sup> of<br>Reporting PLC