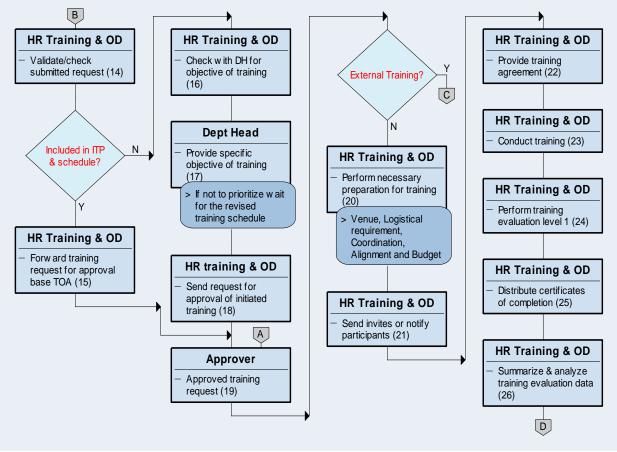

## **COVER SHEET**

|               |                                       |                                              |                                                                                                                                                                                                                            |                                                                                                                                                                                                                                              |                                                                                                                                                                                                                                                                                                                                                                                                          |                                                                                                                                                                                                                                                                                                                                                                                                                                                                                                                                                                                                                                                                                                                                                                                                                                                                                                                                                                                                                                                                                                                                                                                                                                                                                                                                                                                                                                                                                                                                                                                                                                                                                                                                                                                                                                                                                                                                                                                                                                                                                                                                                                                                                                                                                                                                                                                                                                                                                                                                                                                                                                                                                                                                                                                                                                                                                                                                                                                                                                                                                                                                                                                                                                                                                                                                                                                                                                                                                                                                                                                                                                                                                                                                                                                                                                                                                                                                                                                                                                                                                                                                                                                                                                                                                                                                                                                                                                                                                                                                                                                                                                                                                                                                                                                                                                                                                                                                                                                                                                                                                                                                                                                                                                                                                                                                                                                                                                                                                                                                                                                                                                                                                                                                                                                                                                                                                                                                                                                                                                                                                                                                                                                                                                                                                                                                                                                                                                                                                                                                                                                                                                                                                                                                                                                                                                                                                                                                                                                                                                                                                                                                                                                                                                                                                                                                                                                                                                                                                                                                                                                                                                                                                                                                                                                                                                                                                                                                                                                                                                                                                                                                                                                                                                                                                                                                                                                                                                                                                                                                                                                                                                                                                                                                                                                                                                                                                                                                                                                                                                                                                                                                                                                                                                                                                                                                                                                                                                                                                                                                                                                                                                                                                                                                                                                                                                                                                                                                                                                                                                                                                                                                                                                                                                                                                                                                                                                                                                                                                                                                                                                                                                                                                                                                                                                                                                                                                                                                                                                                                                                                                                                                                                                                                                                                                                                                                                                                                                                                                                                                                                                                                                                                                                                                                                                                                                                                                                                                                                                                                                                                                                                                                                                                                                                                                                                                                                                                                                                                                                                                                                                                                                                                                                                                                                                                                                                                                                                                                                                                                                                                                                                                                                                                                                                                                                                                                                                                                                                                                                                                                                                                                                                                                                                                                                                                                                                                                                                                                                                                                                                                                                                                                                                                                                                                                                                                                                                                                                                                                                                                                                                                                                                                                                                                                                                                                                                                                                                                                                                                                                                                                                                                                                                                                                                                                                                                                                                                                                                                                                                                                                                                                                                                                                                                                                                                                                                                                                                                                                                                                                                                                                                                                                                                                                                                                                                                                                                                                                                                                                                                                                                                                                                                                                                                                                                                                                                                                                                                                                                                                                                                                                                                                                                                                                                                                                                                                                                                                                                                                                                                                                                                                                                                                                                                                                                                                                                                                                                                                                                                                                                                                                                                                                                                                                                                                                                                                                                                                                                                                                                                                                                                                                                                                                                                                                                                                                                                                                                                                                                                                                                                                                                                                                                                                                                                                                                                                                                                                                                                                                                                                                                                                                                                                                                                                                                                                                                                                                                                                                                                                                                                                                                                                                                                                                                                                                                                                                                                                                                                                                                                                                                                                                                                                                                                                                |                                                                                                                                                                                                                                                                                                                                                                                                                                                                                                                                                                                                                                                                                                                                                                                                                                                                                                                                                                                                                                                                                                                                                                                                                                                                                                                                                                                                                                                                                                                                                                                                                                                                                                                                                                                                                                                                                                                                                                                                                                                                                                                                                                                                                                                                                                                                                                                                                                                                                                                                                                                                                                                                                                                                                                                                                                                                                                                                                                                                                                                                                                                                                                                                                                                                                                                                                                                                                                                                                                                                                                                                                                                                                                                                                                                                                                                                                                                                                                                                                                                                                                                                                                                                                                                                                                                                                                                                                                                                                                                                                                                                                                                                                                                                                                                                                                                                                                                                                                                                                                                                                                                                                                                                                                                                                                                                                                                                                                                                                                                                                                                                                                                                                                                                                                                                                                                                                                                                                                                                                                                                                                                                                                                                                                                                                                                                                                                                                                                                                                                                                                                                                                                                                                                                                                                                                                                                                                                                                                                                                                                                                                                                                                                                                                                                                                                                                                                                                                                                                                                                                                                                                                                                                                                                                                                                                                                                                                                                                                                                                                                                                                                                                                                                                                                                                                                                                                                                                                                                                                                                                                                                                                                                                                                                                                                                                                                                                                                                                                                                                                                                                                                                                                                                                                                                                                                                                                                                                                                                                                                                                                                                                                                                                                                                                                                                                                                                                                                                                                                                                                                                                                                                                                                                                                                                                                                                                                                                                                                                                                                                                                                                                                                                                                                                                                                                                                                                                                                                                                                                                                                                                                                                                                                                                                                                                                                                                                                                                                                                                                                                                                                                                                                                                                                                                                                                                                                                                                                                                                                                                                                                                                                                                                                                                                                                                                                                                                                                                                                                                                                                                                                                                                                                                                                                                                                                                                                                                                                                                                                                                                                                                                                                                                                                                                                                                                                                                                                                                                                                                                                                                                                                                                                                                                                                                                                                                                                                                                                                                                                                                                                                                                                                                                                                                                                                                                                                                                                                                                                                                                                                                                                                                                                                                                                                                                                                                                                                                                                                                                                                                                                                                                                                                                                                                                                                                                                                                                                                                                                                                                                                                                                                                                                                                                                                                                                                                                                                                                                                                                                                                                                                                                                                                                                                                                                                                                                                                                                                                                                                                                                                                                                                                                                                                                                                                                                                                                                                                                                                                                                                                                                                                                                                                                                                                                                                                                                                                                                                                                                                                                                                                                                                                                                                                                                                                                                                                                                                                                                                                                                                                                                                                                                                                                                                                                                                                                                                                                                                                                                                                                                                                                                                                                                                                                                                                                                                                                                                                                                                                                                                                                                                                                                                                                                                                                                                                                                                                                                                                                                                                                                                                                                                                                                                                                                                                                                                                                                                                                                                                                                                                                                                                                                                                                                                                                                                                                                                                                      |                                                                                                                                                                                                        |                                                                                                                                                                                                                                                                                                                                                                                                                                                                                                                                                                                                                                                                                                                                                                                                                                                                                                                                                                                                                                                                                                                                                                                                                                                                                                                                                                                                                                                                                                                                                                                                                                                                                                                                                                                                                                                                                                                                                                                                                                                                                                                                                                                                                                                                                                                                                                                                                                                                                                                                                                                                                                                                                                                                                                                                                                                                                                                                                                                                                                                                                                                                                                                                                                                                                                                                                                                                                                                                                                                                                                                                                                                                                                                                                                                                                                                                                                                                                                                                                                                                                                                                                                                                                                                                                                                                                                                                                                                                                                                                                                                                                                                                                                                                                                                                                                                                                                                                                                                                                                                                                                                                                                                                                                                                                                                                                                                                                                                                                                                                                                                                                                                                                                                                                                                                                                                                                                                                                                                                                                                                                                                                                                                                                                                                                                                                                                                                                                                                                                                                                                                                                                                                                                                                                                                                                                                                                                                                                                                                                                                                                                                                                                                                                                                                                                                                                                                                                                                                                                                                                                                                                                                                                                                                                                                                                                                                                                                                                                                                                                                                                                                                                                                                                                                                                                                                                                                                                                                                                                                                                                                                                                                                                                                                                                                                                                                                                                                                                                                                                                                                                                                                                                                                                                                                                                                                                                                                                                                                                                                                                                                                                                                                                                                                                                                                                                                                                                                                                                                                                                                                                                                                                                                                                                                                                                                                                                                                                                                                                                                                                                                                                                                                                                                                                                                                                                                                                                                                                                                                                                                                                                                                                                                                                                                                                                                                                                                                                                                                                                                                                                                                                                                                                                                                                                                                                                                                                                                                                                                                                                                                                                                                                                                                                                                                                                                                                                                                                                                                                                                                                                                                                                                                                                                                                                                                                                                                                                                                                                                                                                                                                                                                                                                                                                                                                                                                                                                                                                                                                                                                                                                                                                                                                                                                                                                                                                                                                                                                                                                                                                                                                                                                                                                                                                                                                                                                                                                                                                                                                                                                                                                                                                                                                                                                                                                                                                                                                                                                                                                                                                                                                                                                                                                                                                                                                                                                                                                                                                                                                                                                                                                                                                                                                                                                                                                                                                                                                                                                                                                                                                                                                                                                                                                                                                                                                                                                                                                                                                                                                                                                                                                                                                                                                                                                                                                                                                                                                                                                                                                                                                                                                                                                                                                                                                                                                                                                                                                                                                                                                                                                                                                                                                                                                                                                                                                                                                                                                                                                                                                                                                                                                                                                                                                                                                                                                                                                                                                                                                                                                                                                                                                                                                                                                                                                                                                                                                                                                                                                                                                                                                                                                                                                                                                                                                                                                                                                                                                                                                                                                                                                                                                                                                                                                                                                                          |                                                                                                                                                                                                                                                                                                                                                                                                                                                                                                                                                                                                                                                                                                                                                                                                                                                                                                                                                                                                                                                                                                                                                                                                                                                                                                                                                                                                                                                                                                                                                                                                                                                                                                                                                                                                                                                                                                                                                                                                                                                                                                                                                                                                                                                                                                                                                                                                                                                                                                                                                                                                                                                                                                                                                                                                                                                                                                                                                                                                                                                                                                                                                                                                                                                                                                                                                                                                                                                                                                                                                                                                                                                                                                                                                                                                                                                                                                                                                                                                                                                                                                                                                                                                                                                                                                                                                                                                                                                                                                                                                                                                                                                                                                                                                                                                                                                                                                                                                                                                                                                                                                                                                                                                                                                                                                                                                                                                                                                                                                                                                                                                                                                                                                                                                                                                                                                                                                                                                                                                                                                                                                                                                                                                                                                                                                                                                                                                                                                                                                                                                                                                                                                                                                                                                                                                                                                                                                                                                                                                                                                                                                                                                                                                                                                                                                                                                                                                                                                                                                                                                                                                                                                                                                                                                                                                                                                                                                                                                                                                                                                                                                                                                                                                                                                                                                                                                                                                                                                                                                                                                                                                                                                                                                                                                                                                                                                                                                                                                                                                                                                                                                                                                                                                                                                                                                                                                                                                                                                                                                                                                                                                                                                                                                                                                                                                                                                                                                                                                                                                                                                                                                                                                                                                                                                                                                                                                                                                                                                                                                                                                                                                                                                                                                                                                                                                                                                                                                                                                                                                                                                                                                                                                                                                                                                                                                                                                                                                                                                                                                                                                                                                                                                                                                                                                                                                                                                                                                                                                                                                                                                                                                                                                                                                                                                                                                                                                                                                                                                                                                                                                                                                                                                                                                                                                                                                                                                                                                                                                                                                                                                                                                                                                                                                                                                                                                                                                                                                                                                                                                                                                                                                                                                                                                                                                                                                                                                                                                                                                                                                                                                                                                                                                                                                                                                                                                                                                                                                                                                                                                                                                                                                                                                                                                                                                                                                                                                                                                                                                                                                                                                                                                                                                                                                                                                                                                                                                                                                                                                                                                                                                                                                                                                                                                                                                                                                                                                                                                                                                                                                                                                                                                                                                                                                                                                                                                                                                                                                                                                                                                                                                                                                                                                                                                                                                                                                                                                                                                                                                                                                                                                                                                                                                                                                                                                                                                                                                                                                                                                                                                                                                                                                                                                                                                                                                                                                                                                                                                                                                                                                                                                                                                                                                                                                                                                                                                                                                                                                                                                                                                                                                                                                                                                                                                                                                                                                                                                                                                                                                                                                                                                                                                                                                                                                                                                                                                                                                               |                                                                                                                                                                                                                                                                                                                                                                                                                                                                                                                                                                                                                                                                                                                                                                                                                                                                                                                                                                                                                                                                                                                                                                                                                                                                                                                                                                                                                                                                                                                                                                                                                                                                                                                                                                                                                                                                                                                                                                                                                                                                                                                                                                                                                                                                                                                                                                                                                                                                                                                                                                                                                                                                                                                                                                                                                                                                                                                                                                                                                                                                                                                                                                                                                                                                                                                                                                                                                                                                                                                                                                                                                                                                                                                                                                                                                                                                                                                                                                                                                                                                                                                                                                                                                                                                                                                                                                                                                                                                                                                                                                                                                                                                                                                                                                                                                                                                                                                                                                                                                                                                                                                                                                                                                                                                                                                                                                                                                                                                                                                                                                                                                                                                                                                                                                                                                                                                                                                                                                                                                                                                                                                                                                                                                                                                                                                                                                                                                                                                                                                                                                                                                                                                                                                                                                                                                                                                                                                                                                                                                                                                                                                                                                                                                                                                                                                                                                                                                                                                                                                                                                                                                                                                                                                                                                                                                                                                                                                                                                                                                                                                                                                                                                                                                                                                                                                                                                                                                                                                                                                                                                                                                                                                                                                                                                                                                                                                                                                                                                                                                                                                                                                                                                                                                                                                                                                                                                                                                                                                                                                                                                                                                                                                                                                                                                                                                                                                                                                                                                                                                                                                                                                                                                                                                                                                                                                                                                                                                                                                                                                                                                                                                                                                                                                                                                                                                                                                                                                                                                                                                                                                                                                                                                                                                                                                                                                                                                                                                                                                                                                                                                                                                                                                                                                                                                                                                                                                                                                                                                                                                                                                                                                                                                                                                                                                                                                                                                                                                                                                                                                                                                                                                                                                                                                                                                                                                                                                                                                                                                                                                                                                                                                                                                                                                                                                                                                                                                                                                                                                                                                                                                                                                                                                                                                                                                                                                                                                                                                                                                                                                                                                                                                                                                                                                                                                                                                                                                                                                                                                                                                                                                                                                                                                                                                                                                                                                                                                                                                                                                                                                                                                                                                                                                                                                                                                                                                                                                                                                                                                                                                                                                                                                                                                                                                                                                                                                                                                                                                                                                                                                                                                                                                                                                                                                                                                                                                                                                                                                                                                                                                                                                                                                                                                                                                                                                                                                                                                                                                                                                                                                                                                                                                                                                                                                                                                                                                                                                                                                                                                                                                                                                                                                                                                                                                                                                                                                                                                                                                                                                                                                                                                                                                                                                                                                                                                                                                                                                                                                                                                                                                                                                                                                                                                                                                                                                                                                                                                                                                                                                                   |                                                                                                                                                                                                                                                                                                                                                                                                                                                                                                                                                                                                                                                                                                                                                                                                                                                                                                                                                                                                                                                                                                                                                                                                                                                                                                                                                                                                                                                                                                                                                                                                                                                                                                                                                                                                                                                                                                                                                                                                                                                                                                                                                                                                                                                               |                                                                                                                                                                                                                                                                                                                                                                                                                                                                                                                                                                                                                                                                                                                                                                                                                                                                                                                                                                                                                                                                                                                                                                                                                                                                                                                                                                                                                                                                                                                                                                                                                                                                                                                                                                                                                                                                                                                                                                                                                                                                                                                                                              |                                                                                                                                                                                                                                                                                                                                                                                                                                                                                        |                                                                                                                                                                                                                                                                                                                                                                                                                                                                                                                                                                                                                                                                                                                                                                                                                                                                                                                                                                                                                                                                                                                                                                                                                                                                                                                                                                                                                                                                                                                                                                                                                                                                                                                                                                                                                                                                                                                                                                                                                                                                                                                                                                                                                                    |                                                                                                                                                                                                                                                                                                                                                            | 2                                                                                                                                                                                                                                                                                                                                                                                                                                                                                                                                                                                                                                                                                                                                                                                                                                                                                                                                                                                                                                                                                                                                                                                                                                                                                                                                                                                                                                                                                                                                                                                                                                                                                                                                                                                                                                                                                                                                                                                                                                                                                                                                                                                                                                                                                                        | 1                                                                                                                                                                                                                                                                                                                                                                                                                                                                                                                                                                                                       | I                                                                                                                                                                                                                                                                                                                                                                                                                                                                                                                                                                                                     | 1                                                                                                                                                                                                                                                                                                                                                                                                                                                                                                                                                                                                                                                                                                                                                                                                                                                                                                                                                                                                                                                                                                             | 3                                                                                                                                                                                                                                                                                                                                                                                                                                                                                                                                                                                                                                                                                                                                                                                              | 4                                                                                                                                                                                                                                                                                                                                                                                                                                                                                                                                                                                                                                                            |                                                                                                                                                                                                                                                                                                                                                                                                                                                                                                                                                                                                                                                                                                                                                                                                                                                                                                                                                                                                                                                                                                                                                                                                       |                                                                                                                                                                                                                                                                                                                                                                                                                                                                                                                                                                                                                                                                                                                                                                                                                                                                                                                                                                                                                                                                                                                                                                                                                                                                                                                                                                                                                       |                                                                                                                                                                                                                                                                                                                                                                                                                                                                                                                                                                                                                                                                                                                                                                                                                                                                                                                                                                                                                                 |                                                                          |                                                                                                                                                                                                                                                                                                                                                                                                                                                                                                                                                                                                                                                                                                                                                                                                                            |
|---------------|---------------------------------------|----------------------------------------------|----------------------------------------------------------------------------------------------------------------------------------------------------------------------------------------------------------------------------|----------------------------------------------------------------------------------------------------------------------------------------------------------------------------------------------------------------------------------------------|----------------------------------------------------------------------------------------------------------------------------------------------------------------------------------------------------------------------------------------------------------------------------------------------------------------------------------------------------------------------------------------------------------|----------------------------------------------------------------------------------------------------------------------------------------------------------------------------------------------------------------------------------------------------------------------------------------------------------------------------------------------------------------------------------------------------------------------------------------------------------------------------------------------------------------------------------------------------------------------------------------------------------------------------------------------------------------------------------------------------------------------------------------------------------------------------------------------------------------------------------------------------------------------------------------------------------------------------------------------------------------------------------------------------------------------------------------------------------------------------------------------------------------------------------------------------------------------------------------------------------------------------------------------------------------------------------------------------------------------------------------------------------------------------------------------------------------------------------------------------------------------------------------------------------------------------------------------------------------------------------------------------------------------------------------------------------------------------------------------------------------------------------------------------------------------------------------------------------------------------------------------------------------------------------------------------------------------------------------------------------------------------------------------------------------------------------------------------------------------------------------------------------------------------------------------------------------------------------------------------------------------------------------------------------------------------------------------------------------------------------------------------------------------------------------------------------------------------------------------------------------------------------------------------------------------------------------------------------------------------------------------------------------------------------------------------------------------------------------------------------------------------------------------------------------------------------------------------------------------------------------------------------------------------------------------------------------------------------------------------------------------------------------------------------------------------------------------------------------------------------------------------------------------------------------------------------------------------------------------------------------------------------------------------------------------------------------------------------------------------------------------------------------------------------------------------------------------------------------------------------------------------------------------------------------------------------------------------------------------------------------------------------------------------------------------------------------------------------------------------------------------------------------------------------------------------------------------------------------------------------------------------------------------------------------------------------------------------------------------------------------------------------------------------------------------------------------------------------------------------------------------------------------------------------------------------------------------------------------------------------------------------------------------------------------------------------------------------------------------------------------------------------------------------------------------------------------------------------------------------------------------------------------------------------------------------------------------------------------------------------------------------------------------------------------------------------------------------------------------------------------------------------------------------------------------------------------------------------------------------------------------------------------------------------------------------------------------------------------------------------------------------------------------------------------------------------------------------------------------------------------------------------------------------------------------------------------------------------------------------------------------------------------------------------------------------------------------------------------------------------------------------------------------------------------------------------------------------------------------------------------------------------------------------------------------------------------------------------------------------------------------------------------------------------------------------------------------------------------------------------------------------------------------------------------------------------------------------------------------------------------------------------------------------------------------------------------------------------------------------------------------------------------------------------------------------------------------------------------------------------------------------------------------------------------------------------------------------------------------------------------------------------------------------------------------------------------------------------------------------------------------------------------------------------------------------------------------------------------------------------------------------------------------------------------------------------------------------------------------------------------------------------------------------------------------------------------------------------------------------------------------------------------------------------------------------------------------------------------------------------------------------------------------------------------------------------------------------------------------------------------------------------------------------------------------------------------------------------------------------------------------------------------------------------------------------------------------------------------------------------------------------------------------------------------------------------------------------------------------------------------------------------------------------------------------------------------------------------------------------------------------------------------------------------------------------------------------------------------------------------------------------------------------------------------------------------------------------------------------------------------------------------------------------------------------------------------------------------------------------------------------------------------------------------------------------------------------------------------------------------------------------------------------------------------------------------------------------------------------------------------------------------------------------------------------------------------------------------------------------------------------------------------------------------------------------------------------------------------------------------------------------------------------------------------------------------------------------------------------------------------------------------------------------------------------------------------------------------------------------------------------------------------------------------------------------------------------------------------------------------------------------------------------------------------------------------------------------------------------------------------------------------------------------------------------------------------------------------------------------------------------------------------------------------------------------------------------------------------------------------------------------------------------------------------------------------------------------------------------------------------------------------------------------------------------------------------------------------------------------------------------------------------------------------------------------------------------------------------------------------------------------------------------------------------------------------------------------------------------------------------------------------------------------------------------------------------------------------------------------------------------------------------------------------------------------------------------------------------------------------------------------------------------------------------------------------------------------------------------------------------------------------------------------------------------------------------------------------------------------------------------------------------------------------------------------------------------------------------------------------------------------------------------------------------------------------------------------------------------------------------------------------------------------------------------------------------------------------------------------------------------------------------------------------------------------------------------------------------------------------------------------------------------------------------------------------------------------------------------------------------------------------------------------------------------------------------------------------------------------------------------------------------------------------------------------------------------------------------------------------------------------------------------------------------------------------------------------------------------------------------------------------------------------------------------------------------------------------------------------------------------------------------------------------------------------------------------------------------------------------------------------------------------------------------------------------------------------------------------------------------------------------------------------------------------------------------------------------------------------------------------------------------------------------------------------------------------------------------------------------------------------------------------------------------------------------------------------------------------------------------------------------------------------------------------------------------------------------------------------------------------------------------------------------------------------------------------------------------------------------------------------------------------------------------------------------------------------------------------------------------------------------------------------------------------------------------------------------------------------------------------------------------------------------------------------------------------------------------------------------------------------------------------------------------------------------------------------------------------------------------------------------------------------------------------------------------------------------------------------------------------------------------------------------------------------------------------------------------------------------------------------------------------------------------------------------------------------------------------------------------------------------------------------------------------------------------------------------------------------------------------------------------------------------------------------------------------------------------------------------------------------------------------------------------------------------------------------------------------------------------------------------------------------------------------------------------------------------------------------------------------------------------------------------------------------------------------------------------------------------------------------------------------------------------------------------------------------------------------------------------------------------------------------------------------------------------------------------------------------------------------------------------------------------------------------------------------------------------------------------------------------------------------------------------------------------------------------------------------------------------------------------------------------------------------------------------------------------------------------------------------------------------------------------------------------------------------------------------------------------------------------------------------------------------------------------------------------------------------------------------------------------------------------------------------------------------------------------------------------------------------------------------------------------------------------------------------------------------------------------------------------------------------------------------------------------------------------------------------------------------------------------------------------------------------------------------------------------------------------------------------------------------------------------------------------------------------------------------------------------------------------------------------------------------------------------------------------------------------------------------------------------------------------------------------------------------------------------------------------------------------------------------------------------------------------------------------------------------------------------------------------------------------------------------------------------------------------------------------------------------------------------------------------------------------------------------------------------------------------------------------------------------------------------------------------------------------------------------------------------------------------------------------------------------------------------------------------------------------------------------------------------------------------------------------------------------------------------------------------------------------------------------------------------------------------------------------------------------------------------------------------------------------------------------------------------------------------------------------------------------------------------------------------------------------------------------------------------------------------------------------------------------------------------------------------------------------------------------------------------------------------------------------------------------------------------------------------------------------------------------------------------------------------------------------------------------------------------------------------------------------------------------------------------------------------------------------------------------------------------------------------------------------------------------------------------------------------------------------------------------------------------------------------------------------------------------------------------------------------------------------------------------------------------------------------------------------------------------------------------------------------------------------------------------------------------------------------------------------------------------------------------------------------------------------------------------------------------------------------------------------------------------------------------------------------------------------------------------------------------------------------------------------------------------------------------------------------------------------------------------------------------------------------------------------------------------------------------------------------------------------------------------------------------------------------------------------------------------------------------------------------------------------------------------------------------------------------------------------------------------------------------------------------------------------------------------------------------------------------------------------------------------------------------------------------------------------------------------------------------------------------------------------------------------------------------------------------------------------------------------------------------------------------------------------------------------------------------------------------------------------------------------------------------------------------------------------------------------------------------------------------------------------------------------------------------------------------------------------------------------------------------------------------------------------------------------------------------------------------------------------------------------------------------------------------------------------------------------------------------------------------------------------------------------------------------------------------------------------------------------------------------------------------------------------------------------------------------------------------------------------------------------------------------------------------------------------------------------------------------------------------------------------------------------------------------------------------------------------------------------------------------------------------------------------------------------------------------------------------------------------------------------------------------------------------------------------------------------------------------------------------------------------------------------------------------------------------------------------------------------------------------------------------------------------------------------------------------------------------------------------------------------------------------------------------------------------------------------------------------------------------------------------------------------------------------------------------------------------------------------------------------------------------------------------------------------------------------------------------------------------------------------------------------------------------------------------------------------------------------------------------------------------------------------|----------------------------------------------------------------------------------------------------------------------------------------------------------------------------------------------------------------------------------------------------------------------------------------------------------------------------------------------------------------------------------------------------------------------------------------------------------------------------------------------------------------------------------------------------------------------------------------------------------------------------------------------------------------------------------------------------------------------------------------------------------------------------------------------------------------------------------------------------------------------------------------------------------------------------------------------------------------------------------------------------------------------------------------------------------------------------------------------------------------------------------------------------------------------------------------------------------------------------------------------------------------------------------------------------------------------------------------------------------------------------------------------------------------------------------------------------------------------------------------------------------------------------------------------------------------------------------------------------------------------------------------------------------------------------------------------------------------------------------------------------------------------------------------------------------------------------------------------------------------------------------------------------------------------------------------------------------------------------------------------------------------------------------------------------------------------------------------------------------------------------------------------------------------------------------------------------------------------------------------------------------------------------------------------------------------------------------------------------------------------------------------------------------------------------------------------------------------------------------------------------------------------------------------------------------------------------------------------------------------------------------------------------------------------------------------------------------------------------------------------------------------------------------------------------------------------------------------------------------------------------------------------------------------------------------------------------------------------------------------------------------------------------------------------------------------------------------------------------------------------------------------------------------------------------------------------------------------------------------------------------------------------------------------------------------------------------------------------------------------------------------------------------------------------------------------------------------------------------------------------------------------------------------------------------------------------------------------------------------------------------------------------------------------------------------------------------------------------------------------------------------------------------------------------------------------------------------------------------------------------------------------------------------------------------------------------------------------------------------------------------------------------------------------------------------------------------------------------------------------------------------------------------------------------------------------------------------------------------------------------------------------------------------------------------------------------------------------------------------------------------------------------------------------------------------------------------------------------------------------------------------------------------------------------------------------------------------------------------------------------------------------------------------------------------------------------------------------------------------------------------------------------------------------------------------------------------------------------------------------------------------------------------------------------------------------------------------------------------------------------------------------------------------------------------------------------------------------------------------------------------------------------------------------------------------------------------------------------------------------------------------------------------------------------------------------------------------------------------------------------------------------------------------------------------------------------------------------------------------------------------------------------------------------------------------------------------------------------------------------------------------------------------------------------------------------------------------------------------------------------------------------------------------------------------------------------------------------------------------------------------------------------------------------------------------------------------------------------------------------------------------------------------------------------------------------------------------------------------------------------------------------------------------------------------------------------------------------------------------------------------------------------------------------------------------------------------------------------------------------------------------------------------------------------------------------------------------------------------------------------------------------------------------------------------------------------------------------------------------------------------------------------------------------------------------------------------------------------------------------------------------------------------------------------------------------------------------------------------------------------------------------------------------------------------------------------------------------------------------------------------------------------------------------------------------------------------------------------------------------------------------------------------------------------------------------------------------------------------------------------------------------------------------------------------------------------------------------------------------------------------------------------------------------------------------------------------------------------------------------------------------------------------------------------------------------------------------------------------------------------------------------------------------------------------------------------------------------------------------------------------------------------------------------------------------------------------------------------------------------------------------------------------------------------------------------------------------------------------------------------------------------------------------------------------------------------------------------------------------------------------------------------------------------------------------------------------------------------------------------------------------------------------------------------------------------------------------------------------------------------------------------------------------------------------------------------------------------------------------------------------------------------------------------------------------------------------------------------------------------------------------------------------------------------------------------------------------------------------------------------------------------------------------------------------------------------------------------------------------------------------------------------------------------------------------------------------------------------------------------------------------------------------------------------------------------------------------------------------------------------------------------------------------------------------------------------------------------------------------------------------------------------------------------------------------------------------------------------------------------------------------------------------------------------------------------------------------------------------------------------------------------------------------------------------------------------------------------------------------------------------------------------------------------------------------------------------------------------------------------------------------------------------------------------------------------------------------------------------------------------------------------------------------------------------------------------------------------------------------------------------------------------------------------------------------------------------------------------------------------------------------------------------------------------------------------------------------------------------------------------------------------------------------------------------------------------------------------------------------------------------------------------------------------------------------------------------------------------------------------------------------------------------------------------------------------------------------------------------------------------------------------------------------------------------------------------------------------------------------------------------------------------------------------------------------------------------------------------------------------------------------------------------------------------------------------------------------------------------------------------------------------------------------------------------------------------------------------------------------------------------------------------------------------------------------------------------------------------------------------------------------------------------------------------------------------------------------------------------------------------------------------------------------------------------------------------------------------------------------------------------------------------------------------------------------------------------------------------------------------------------------------------------------------------------------------------------------------------------------------------------------------------------------------------------------------------------------------------------------------------------------------------------------------------------------------------------------------------------------------------------------------------------------------------------------------------------------------------------------------------------------------------------------------------------------------------------------------------------------------------------------------------------------------------------------------------------------------------------------------------------------------------------------------------------------------------------------------------------------------------------------------------------------------------------------------------------------------------------------------------------------------------------------------------------------------------------------------------------------------------------------------------------------------------------------------------------------------------------------------------------------------------------------------------------------------------------------------------------------------------------------------------------------------------------------------------------------------------------------------------------------------------------------------------------------------------------------------------------------------------------------------------------------------------------------------------------------------------------------------------------------------------------------------------------------------------------------------------------------------------------------------------------------------------------------------------------------------------------------------------------------------------------------------------------------------------------------------------------------------------------------------------------------------------------------------------------------------------------------------------------------------------------------------------------------------------------------------------------------------------------------------------------------------------------------------------------------------------------------------------------------------------------------------------------------------------------------------------------------------------------------------------------------------------------------------------------------------------------------------------------------------------------------------------------------------------------------------------------------------------------------------------------------------------------------------------------------------------------------------------------------------------------------------------------------------------------------------------------------------------------------------------------------------------------------------------------------------------------------------------------------------------------------------------------------------------------------------------------------------------------------------------------------------------------------------------------------------------------------------------------------------------------------------------------------------------------------------------------------------------------------------------------------------------------------------------------------------------------------------------------------------------------------------------------------------------------------------------------------------------------------------------------------------------------------------------------------------------------------------------------------------------------------------------------------------------------------------------------------------------------------------------------------------------------------------------------------------------------------------------------------------------------------------------------------------------------------------------------------------------------------------------------------------------------------------------------------------------------------------------------------------------------------------------------------------------------------------------------------------------------------------------------------------------------------------------------------------------------------------------------------------------------------------------------------------------------------------------------------------------------------------------------------------------------------------------------------------------------------------------------------------------------------------------------------------------------------------------------------------------------------------------------------------------------------------------------------------------------------------------------------------------------------------------------------------------------------------------------------------------------------------------------------------------------------------------------------------------------------------------------------------------------------------------------------------------------------------------------------------------------------------------------------------------------------------------------------------------------------------------------------------------------------------------------------------------------------------------------------------------------------------------------------------------------------------------------------------------------------------------------------------------------------------------------------------------------------------------------------------------------------------------------------------------------------------------------------------------------------------------------------------------------------------------------------------------------------------------------------------------------------------------------------------------------------------------------------------------------------------------------------------------------------------------------------------------------------------------------------------------------------------------------------------------------------------------------------------------------------------------------------------------------------------------------------------------------------------------------------------------------------------------------------------------------------------------------------------------------------------------------------------------------------------------------------------------------------------------------------------------------------------------------------------------------------------------------------------------------------------------------------------------------------------------------------------------------------------------------------------------------------------------------------------------------------------------------------------------------------------------------------------------------------------------------------------------------------------------------------------------------------------------------------------------------------------------------------------------------------------------------------------------------------------------------------------------------------------------------------------------------------------------------------------------------------------------------------------------------------------------------------------------------------------------------------------------------------------------------------------------------------------------------------------------------------------------------------------------------------------------------------------------------------------------------------------------------------------------------------------------------------------------------------------------------------------------------------------------------------------------------------------------------------------------------------------------------------------------------------------------------------------------------------------------------------------------------------------------------------------------|--------------------------------------------------------------------------------------------------------------------------------------------------------------------------------------------------------|----------------------------------------------------------------------------------------------------------------------------------------------------------------------------------------------------------------------------------------------------------------------------------------------------------------------------------------------------------------------------------------------------------------------------------------------------------------------------------------------------------------------------------------------------------------------------------------------------------------------------------------------------------------------------------------------------------------------------------------------------------------------------------------------------------------------------------------------------------------------------------------------------------------------------------------------------------------------------------------------------------------------------------------------------------------------------------------------------------------------------------------------------------------------------------------------------------------------------------------------------------------------------------------------------------------------------------------------------------------------------------------------------------------------------------------------------------------------------------------------------------------------------------------------------------------------------------------------------------------------------------------------------------------------------------------------------------------------------------------------------------------------------------------------------------------------------------------------------------------------------------------------------------------------------------------------------------------------------------------------------------------------------------------------------------------------------------------------------------------------------------------------------------------------------------------------------------------------------------------------------------------------------------------------------------------------------------------------------------------------------------------------------------------------------------------------------------------------------------------------------------------------------------------------------------------------------------------------------------------------------------------------------------------------------------------------------------------------------------------------------------------------------------------------------------------------------------------------------------------------------------------------------------------------------------------------------------------------------------------------------------------------------------------------------------------------------------------------------------------------------------------------------------------------------------------------------------------------------------------------------------------------------------------------------------------------------------------------------------------------------------------------------------------------------------------------------------------------------------------------------------------------------------------------------------------------------------------------------------------------------------------------------------------------------------------------------------------------------------------------------------------------------------------------------------------------------------------------------------------------------------------------------------------------------------------------------------------------------------------------------------------------------------------------------------------------------------------------------------------------------------------------------------------------------------------------------------------------------------------------------------------------------------------------------------------------------------------------------------------------------------------------------------------------------------------------------------------------------------------------------------------------------------------------------------------------------------------------------------------------------------------------------------------------------------------------------------------------------------------------------------------------------------------------------------------------------------------------------------------------------------------------------------------------------------------------------------------------------------------------------------------------------------------------------------------------------------------------------------------------------------------------------------------------------------------------------------------------------------------------------------------------------------------------------------------------------------------------------------------------------------------------------------------------------------------------------------------------------------------------------------------------------------------------------------------------------------------------------------------------------------------------------------------------------------------------------------------------------------------------------------------------------------------------------------------------------------------------------------------------------------------------------------------------------------------------------------------------------------------------------------------------------------------------------------------------------------------------------------------------------------------------------------------------------------------------------------------------------------------------------------------------------------------------------------------------------------------------------------------------------------------------------------------------------------------------------------------------------------------------------------------------------------------------------------------------------------------------------------------------------------------------------------------------------------------------------------------------------------------------------------------------------------------------------------------------------------------------------------------------------------------------------------------------------------------------------------------------------------------------------------------------------------------------------------------------------------------------------------------------------------------------------------------------------------------------------------------------------------------------------------------------------------------------------------------------------------------------------------------------------------------------------------------------------------------------------------------------------------------------------------------------------------------------------------------------------------------------------------------------------------------------------------------------------------------------------------------------------------------------------------------------------------------------------------------------------------------------------------------------------------------------------------------------------------------------------------------------------------------------------------------------------------------------------------------------------------------------------------------------------------------------------------------------------------------------------------------------------------------------------------------------------------------------------------------------------------------------------------------------------------------------------------------------------------------------------------------------------------------------------------------------------------------------------------------------------------------------------------------------------------------------------------------------------------------------------------------------------------------------------------------------------------------------------------------------------------------------------------------------------------------------------------------------------------------------------------------------------------------------------------------------------------------------------------------------------------------------------------------------------------------------------------------------------------------------------------------------------------------------------------------------------------------------------------------------------------------------------------------------------------------------------------------------------------------------------------------------------------------------------------------------------------------------------------------------------------------------------------------------------------------------------------------------------------------------------------------------------------------------------------------------------------------------------------------------------------------------------------------------------------------------------------------------------------------------------------------------------------------------------------------------------------------------------------------------------------------------------------------------------------------------------------------------------------------------------------------------------------------------------------------------------------------------------------------------------------------------------------------------------------------------------------------------------------------------------------------------------------------------------------------------------------------------------------------------------------------------------------------------------------------------------------------------------------------------------------------------------------------------------------------------------------------------------------------------------------------------------------------------------------------------------------------------------------------------------------------------------------------------------------------------------------------------------------------------------------------------------------------------------------------------------------------------------------------------------------------------------------------------------------------------------------------------------------------------------------------------------------------------------------------------------------------------------------------------------------------------------------------------------------------------------------------------------------------------------------------------------------------------------------------------------------------------------------------------------------------------------------------------------------------------------------------------------------------------------------------------------------------------------------------------------------------------------------------------------------------------------------------------------------------------------------------------------------------------------------------------------------------------------------------------------------------------------------------------------------------------------------------------------------------------------------------------------------------------------------------------------------------------------------------------------------------------------------------------------------------------------------------------------------------------------------------------------------------------------------------------------------------------------------------------------------------------------------------------------------------------------------------------------------------------------------------------------------------------------------------------------------------------------------------------------------------------------------------------------------------------------------------------------------------------------------------------------------------------------------------------------------------------------------------------------------------------------------------------------------------------------------------------------------------------------------------------------------------------------------------------------------------------------------------------------------------------------------------------------------------------------------------------------------------------------------------------------------------------------------------------------------------------------------------------------------------------------------------------------------------------------------------------------------------------------------------------------------------------------------------------------------------------------------------------------------------------------------------------------------------------------------------------------------------------------------------------------------------------------------------------------------------------------------------------------------------------------------------------------------------------------------------------------------------------------------------------------------------------------------------------------------------------------------------------------------------------------------------------------------------------------------------------------------------------------------------------------------------------------------------------------------------------------------------------------------------------------------------------------------------------------------------------------------------------------------------------------------------------------------------------------------------------------------------------------------------------------------------------------------------------------------------------------------------------------------------------------------------------------------------------------------------------------------------------------------------------------------------------------------------------------------------------------------------------------------------------------------------------------------------------------------------------------------------------------------------------------------------------------------------------------------------------------------------------------------------------------------------------------------------------------------------------------------------------------------------------------------------------------------------------------------------------------------------------------------------------------------------------------------------------------------------------------------------------------------------------------------------------------------------------------------------------------------------------------------------------------------------------------------------------------------------------------------------------------------------------------------------------------------------------------------------------------------------------------------------------------------------------------------------------------------------------------------------------------------------------------------------------------------------------------------------------------------------------------------------------------------------------------------------------------------------------------------------------------------------------------------------------------------------------------------------------------------------------------------------------------------------------------------------------------------------------------------------------------------------------------------------------------------------------------------------------------------------------------------------------------------------------------------------------------------------------------------------------------------------------------------------------------------------------------------------------------------------------------------------------------------------------------------------------------------------------------------------------------------------------------------------------------------------------------------------------------------------------------------------------------------------------------------------------------------------------------------------------------------------------------------------------------------------------------------------------------------------------------------------------------------------------------------------------------------------------------------------------------------------------------------------------------------------------------------------------------------------------------------------------------------------------------------------------------------------------------------------------------------------------------------------------------------------------------------------------------------------------------------------------------------------------------------------------------------------------------------------------------------------------------------------------------------------------------------------------------------------------------------------------------------------------------------------------------------------------------------------------------------------------------------------------------------------------------------------------------------------------------------------------------------------------------------------------------------------------------------------------------------------------------------------------------------------------------------------------------------------------------------------------------------------------------------------------------------------------------------------------------------------------------------------------------------------------------------------------------------------------------------------------------------------------------------------------------------------------------------------------------------------------------------------------------------------------------------------------------------------------------------------------------------------------------------------------------------------------------------------------------------------------------------------------------------------------------------------------------------|---------------------------------------------------------------------------------------------------------------------------------------------------------------------------------------------------------------------------------------------------------------------------------------------------------------------------------------------------------------------------------------------------------------------------------------------------------------------------------------------------------------------------------------------------------------------------------------------------------------------------------------------------------------------------------------------------------------------------------------------------------------------------------------------------------------------------------------------------------------------------------------------------------------------------------------------------------------------------------------------------------------------------------------------------------------------------------------------------------------------------------------------------------------------------------------------------------------------------------------------------------------------------------------------------------------------------------------------------------------------------------------------------------------------------------------------------------------------------------------------------------------------------------------------------------------------------------------------------------------------------------------------------------------------------------------------------------------------------------------------------------------------------------------------------------------------------------------------------------------------------------------------------------------------------------------------------------------------------------------------------------------------------------------------------------------------------------------------------------------------------------------------------------------------------------------------------------------------------------------------------------------------------------------------------------------------------------------------------------------------------------------------------------------------------------------------------------------------------------------------------------------------------------------------------------------------------------------------------------------------------------------------------------------------------------------------------------------------------------------------------------------------------------------------------------------------------------------------------------------------------------------------------------------------------------------------------------------------------------------------------------------------------------------------------------------------------------------------------------------------------------------------------------------------------------------------------------------------------------------------------------------------------------------------------------------------------------------------------------------------------------------------------------------------------------------------------------------------------------------------------------------------------------------------------------------------------------------------------------------------------------------------------------------------------------------------------------------------------------------------------------------------------------------------------------------------------------------------------------------------------------------------------------------------------------------------------------------------------------------------------------------------------------------------------------------------------------------------------------------------------------------------------------------------------------------------------------------------------------------------------------------------------------------------------------------------------------------------------------------------------------------------------------------------------------------------------------------------------------------------------------------------------------------------------------------------------------------------------------------------------------------------------------------------------------------------------------------------------------------------------------------------------------------------------------------------------------------------------------------------------------------------------------------------------------------------------------------------------------------------------------------------------------------------------------------------------------------------------------------------------------------------------------------------------------------------------------------------------------------------------------------------------------------------------------------------------------------------------------------------------------------------------------------------------------------------------------------------------------------------------------------------------------------------------------------------------------------------------------------------------------------------------------------------------------------------------------------------------------------------------------------------------------------------------------------------------------------------------------------------------------------------------------------------------------------------------------------------------------------------------------------------------------------------------------------------------------------------------------------------------------------------------------------------------------------------------------------------------------------------------------------------------------------------------------------------------------------------------------------------------------------------------------------------------------------------------------------------------------------------------------------------------------------------------------------------------------------------------------------------------------------------------------------------------------------------------------------------------------------------------------------------------------------------------------------------------------------------------------------------------------------------------------------------------------------------------------------------------------------------------------------------------------------------------------------------------------------------------------------------------------------------------------------------------------------------------------------------------------------------------------------------------------------------------------------------------------------------------------------------------------------------------------------------------------------------------------------------------------------------------------------------------------------------------------------------------------------------------------------------------------------------------------------------------------------------------------------------------------------------------------------------------------------------------------------------------------------------------------------------------------------------------------------------------------------------------------------------------------------------------------------------------------------------------------------------------------------------------------------------------------------------------------------------------------------------------------------------------------------------------------------------------------------------------------------------------------------------------------------------------------------------------------------------------------------------------------------------------------------------------------------------------------------------------------------------------------------------------------------------------------------------------------------------------------------------------------------------------------------------------------------------------------------------------------------------------------------------------------------------------------------------------------------------------------------------------------------------------------------------------------------------------------------------------------------------------------------------------------------------------------------------------------------------------------------------------------------------------------------------------------------------------------------------------------------------------------------------------------------------------------------------------------------------------------------------------------------------------------------------------------------------------------------------------------------------------------------------------------------------------------------------------------------------------------------------------------------------------------------------------------------------------------------------------------------------------------------------------------------------------------------------------------------------------------------------------------------------------------------------------------------------------------------------------------------------------------------------------------------------------------------------------------------------------------------------------------------------------------------------------------------------------------------------------------------------------------------------------------------------------------------------------------------------------------------------------------------------------------------------------------------------------------------------------------------------------------------------------------------------------------------------------------------------------------------------------------------------------------------------------------------------------------------------------------------------------------------------------------------------------------------------------------------------------------------------------------------------------------------------------------------------------------------------------------------------------------------------------------------------------------------------------------------------------------------------------------------------------------------------------------------------------------------------------------------------------------------------------------------------------------------------------------------------------------------------------------------------------------------------------------------------------------------------------------------------------------------------------------------------------------------------------------------------------------------------------------------------------------------------------------------------------------------------------------------------------------------------------------------------------------------------------------------------------------------------------------------------------------------------------------------------------------------------------------------------------------------------------------------------------------------------------------------------------------------------------------------------------------------------------------------------------------------------------------------------------------------------------------------------------------------------------------------------------------------------------------------------------------------------------------------------------------------------------------------------------------------------------------------------------------------------------------------------------------------------------------------------------------------------------------------------------------------------------------------------------------------------------------------------------------------------------------------------------------------------------------------------------------------------------------------------------------------------------------------------------------------------------------------------------------------------------------------------------------------------------------------------------------------------------------------------------------------------------------------------------------------------------------------------------------------------------------------------------------------------------------------------------------------------------------------------------------------------------------------------------------------------------------------------------------------------------------------------------------------------------------------------------------------------------------------------------------------------------------------------------------------------------------------------------------------------------------------------------------------------------------------------------------------------------------------------------------------------------------------------------------------------------------------------------------------------------------------------------------------------------------------------------------------------------------------------------------------------------------------------------------------------------------------------------------------------------------------------------------------------------------------------------------------------------------------------------------------------------------------------------------------------------------------------------------------------------------------------------------------------------------------------------------------------------------------------------------------------------------------------------------------------------------------------------------------------------------------------------------------------------------------------------------------------------------------------------------------------------------------------------------------------------------------------------------------------------------------------------------------------------------------------------------------------------------------------------------------------------------------------------------------------------------------------------------------------------------------------------------------------------------------------------------------------------------------------------------------------------------------------------------------------------------------------------------------------------------------------------------------------------------------------------------------------------------------------------------------------------------------------------------------------------------------------------------------------------------------------------------------------------------------------------------------------------------------------------------------------------------------------------------------------------------------------------------------------------------------------------------------------------------------------------------------------------------------------------------------------------------------------------------------------------------------------------------------------------------------------------------------------------------------------------------------------------------------------------------------------------------------------------------------------------------------------------------------------------------------------------------------------------------------------------------------------------------------------------------------------------------------------------------------------------------------------------------------------------------------------------------------------------------------------------------------------------------------------------------------------------------------------------------------------------------------------------------------------------------------------------------------------------------------------------------------------------------------------------------------------------------------------------------------------------------------------------------------------------------------------------------------------------------------------------------------------------------------------------------------------------------------------------------------------------------------------------------------------------------------------------------------------------------------------------------------------------------------------------------------------------------------------------------------------------------------------------------------------------------------------------------------------------------------------------------------------------------------------------------------------------------------------------------------------------------------------------------------------------------------------------------------------------------------------------------------------------------------------------------------------------------------------------------------------------------------------------------------------------------------------------------------------------------------------------------------------------------------------------------------------------------------------------------------------------------------------------------------------------------------------------------------------------------------------------------------------------------------------------------------------------------------------------------------------------------------------------------------------------------------------------------------------------------------------------------------------------------------------------------------------------------------------------------------------------------------------------------------------------------------------------------------------------------------------------------------------------------------------------------------------------------------------------------------------------------------|-----------------------------------------------------------------------------------------------------------------------------------------------------------------------------------------------------------------------------------------------------------------------------------------------------------------------------------------------------------------------------------------------------------------------------------------------------------------------------------------------------------------------------------------------------------------------------------------------------------------------------------------------------------------------------------------------------------------------------------------------------------------------------------------------------------------------------------------------------------------------------------------------------------------------------------------------------------------------------------------------------------------------------------------------------------------------------------------------------------------------------------------------------------------------------------------------------------------------------------------------------------------------------------------------------------------------------------------------------------------------------------------------------------------------------------------------------------------------------------------------------------------------------------------------------------------------------------------------------------------------------------------------------------------------------------------------------------------------------------------------------------------------------------------------------------------------------------------------------------------------------------------------------------------------------------------------------------------------------------------------------------------------------------------------------------------------------------------------------------------------------------------------------------------------------------------------------------------------------------------------------------------------------------------------------------------------------------------------------------------------------------------------------------------------------------------------------------------------------------------------------------------------------------------------------------------------------------------------------------------------------------------------------------------------------------------------------------------------------------------------------------------------------------------------------------------------------------------------------------------------------------------------------------------------------------------------------------------------------------------------------------------------------------------------------------------------------------------------------------------------------------------------------------------------------------------------------------------------------------------------------------------------------------------------------------------------------------------------------------------------------------------------------------------------------------------------------------------------------------------------------------------------------------------------------------------------------------------------------------------------------------------------------------------------------------------------------------------------------------------------------------------------------------------------------------------------------------------------------------------------------------------------------------------------------------------------------------------------------------------------------------------------------------------------------------------------------------------------------------------------------------------------------------------------------------------------------------------------------------------------------------------------------------------------------------------------------------------------------------------------------------------------------------------------------------------------------------------------------------------------------------------------------------------------------------------------------------------------------------------------------------------------------------------------------------------------------------------------------------------------------------------------------------------------------------------------------------------------------------------------------------------------------------------------------------------------------------------------------------------------------------------------------------------------------------------------------------------------------------------------------------------------------------------------------------------------------------------------------------------------------------------------------------------------------------------------------------------------------------------------------------------------------------------------------------------------------------------------------------------------------------------------------------------------------------------------------------------------------------------------------------------------------------------------------------------------------------------------------------------------------------------------------------------------------------------------------------------------------------------------------------------------------------------------------------------------------------------------------------------------------------------------------------------------------------------------------------------------------------------------------------------------------------------------------------------------------------------------------------------------------------------------------------------------------------------------------------------------------------------------------------------------------------------------------------------------------------------------------------------------------------------------------------------------------------------------------------------------------------------------------------------------------------------------------------------------------------------------------------------------------------------------------------------------------------------------------------------------------------------------------------------------------------------------------------------------------------------------------------------------------------------------------------------------------------------------------------------------------------------------------------------------------------------------------------------------------------------------------------------------------------------------------------------------------------------------------------------------------------------------------------------------------------------------------------------------------------------------------------------------------------------------------------------------------------------------------------------------------------------------------------------------------------------------------------------------------------------------------------------------------------------------------------------------------------------------------------------------------------------------------------------------------------------------------------------------------------------------------------------------------------------------------------------------------------------------------------------------------------------------------------------------------------------------------------------------------------------------------------------------------------------------------------------------------------------------------------------------------------------------------------------------------------------------------------------------------------------------------------------------------------------------------------------------------------------------------------------------------------------------------------------------------------------------------------------------------------------------------------------------------------------------------------------------------------------------------------------------------------------------------------------------------------------------------------------------------------------------------------------------------------------------------------------------------------------------------------------------------------------------------------------------------------------------------------------------------------------------------------------------------------------------------------------------------------------------------------------------------------------------------------------------------------------------------------------------------------------------------------------------------------------------------------------------------------------------------------------------------------------------------------------------------------------------------------------------------------------------------------------------------------------------------------------------------------------------------------------------------------------------------------------------------------------------------------------------------------------------------------------------------------------------------------------------------------------------------------------------------------------------------------------------------------------------------------------------------------------------------------------------------------------------------------------------------------------------------------------------------------------------------------------------------------------------------------------------------------------------------------------------------------------------------------------------------------------------------------------------------------------------------------------------------------------------------------------------------------------------------------------------------------------------------------------------------------------------------------------------------------------------------------------------------------------------------------------------------------------------------------------------------------------------------------------------------------------------------------------------------------------------------------------------------------------------------------------------------------------------------------------------------------------------------------------------------------------------------------------------------------------------------------------------------------------------------------------------------------------------------------------------------------------------------------------------------------------------------------------------------------------------------------------------------------------------------------------------------------------------------------------------------------------------------------------------------------------------------------------------------------------------------------------------------------------------------------------------------------------------------------------------------------------------------------------------------------------------------------------------------------------------------------------------------------------------------------------------------------------------------------------------------------------------------------------------------------------------------------------------------------------------------------------------------------------------------------------------------------------------------------------------------------------------------------------------------------------------------------------------------------------------------------------------------------------------------------------------------------------------------------------------------------------------------------------------------------------------------------------------------------------------------------------------------------------------------------------------------------------------------------------------------------------------------------------------------------------------------------------------------------------------------------------------------------------------------------------------------------------------------------------------------------------------------------------------------------------------------------------------------------------------------------------------------------------------------------------------------------------------------------------------------------------------------------------------------------------------------------------------------------------------------------------------------------------------------------------------------------------------------------------------------------------------------------------------------------------------------------------------------------------------------------------------------------------------------------------------------------------------------------------------------------------------------------------------------------------------------------------------------------------------------------------------------------------------------------------------------------------------------------------------------------------------------------------------------------------------------------------------------------------------------------------------------------------------------------------------------------------------------------------------------------------------------------------------------------------------------------------------------------------------------------------------------------------------------------------------------------------------------------------------------------------------------------------------------------------------------------------------------------------------------------------------------------------------------------------------------------------------------------------------------------------------------------------------------------------------------------------------------------------------------------------------------------------------------------------------------------------------------------------------------------------------------------------------------------------------------------------------------------------------------------------------------------------------------------------------------------------------------------------------------------------------------------------------------------------------------------------------------------------------------------------------------------------------------------------------------------------------------------------------------------------------------------------------------------------------------------------------------------------------------------------------------------------------------------------------------------------------------------------------------------------------------------------------------------------------------------------------------------------------------------------------------------------------------------------------------------------------------------------------------------------------------------------------------------------------------------------------------------------------------------------------------------------------------------------------------------------------------------------------------------------------------------------------------------------------------------------------------------------------------------------------------------------------------------------------------------------------------------------------------------------------------------------------------------------------------------------------------------------------------------------------------------------------------------------------------------------------------------------------------------------------------------------------------------------------------------------------------------------------------------------------------------------------------------------------------------------------------------------------------------------------------------------------------------------------------------------------------------------------------------------------------------------------------------------------------------------------------------------------------------------------------------------------------------------------------------------------------------------------------------------------------------------------------------------------------------------------------------------------------------------------------------------------------------------------------------------------------------------------------------------------------------------------------------------------------------------------------------------------------------------------------------------------------------------------------------------------------------------------------------------------------------------------------------------------------------------------------------------------------------------------------------------------------------------------------------------------------------------------------------------------------------------------------------------------------------------------------------------------------------------------------------------------------------------------------------------------------------------------------------------------------------------------------------------------------------------------------------------------------------------------------------------------------------------------------------------------------------------------------------------------------------------------------------------------------------------------------------|---------------------------------------------------------------------------------------------------------------------------------------------------------------------------------------------------------------------------------------------------------------------------------------------------------------------------------------------------------------------------------------------------------------------------------------------------------------------------------------------------------------------------------------------------------------------------------------------------------------------------------------------------------------------------------------------------------------------------------------------------------------------------------------------------------------------------------------------------------------------------------------------------------------------------------------------------------------------------------------------------------------------------------------------------------------------------------------------------------------------------------------------------------------------------------------------------------------------------------------------------------------------------------------------------------------------------------------------------------------------------------------------------------------------------------------------------------------------------------------------------------------------------------------------------------------------------------------------------------------------------------------------------------------------------------------------------------------------------------------------------------------------------------------------------------------------------------------------------------------------------------------------------------------------------------------------------------------------------------------------------------------------------------------------------------------------------------------------------------------------------------------------------------------------------------------------------------------------------------------------------------------|--------------------------------------------------------------------------------------------------------------------------------------------------------------------------------------------------------------------------------------------------------------------------------------------------------------------------------------------------------------------------------------------------------------------------------------------------------------------------------------------------------------------------------------------------------------------------------------------------------------------------------------------------------------------------------------------------------------------------------------------------------------------------------------------------------------------------------------------------------------------------------------------------------------------------------------------------------------------------------------------------------------------------------------------------------------------------------------------------------------------------------------------------------------------------------------------------------------------------------------------------------------------------------------------------------------------------------------------------------------------------------------------------------------------------------------------------------------------------------------------------------------------------------------------------------------------------------------------------------------------------------------------------------------------------------------------------------------------------------------------------------------------------------------------------------------------------------------------------------------------------------------------------------------------------------------------------------------------------------------------------------------------------------------------------------------------------------------------------------------------------------------------------------------|----------------------------------------------------------------------------------------------------------------------------------------------------------------------------------------------------------------------------------------------------------------------------------------------------------------------------------------------------------------------------------------------------------------------------------------------------------------------------------------|------------------------------------------------------------------------------------------------------------------------------------------------------------------------------------------------------------------------------------------------------------------------------------------------------------------------------------------------------------------------------------------------------------------------------------------------------------------------------------------------------------------------------------------------------------------------------------------------------------------------------------------------------------------------------------------------------------------------------------------------------------------------------------------------------------------------------------------------------------------------------------------------------------------------------------------------------------------------------------------------------------------------------------------------------------------------------------------------------------------------------------------------------------------------------------------------------------------------------------------------------------------------------------------------------------------------------------------------------------------------------------------------------------------------------------------------------------------------------------------------------------------------------------------------------------------------------------------------------------------------------------------------------------------------------------------------------------------------------------------------------------------------------------------------------------------------------------------------------------------------------------------------------------------------------------------------------------------------------------------------------------------------------------------------------------------------------------------------------------------------------------------------------------------------------------------------------------------------------------|------------------------------------------------------------------------------------------------------------------------------------------------------------------------------------------------------------------------------------------------------------------------------------------------------------------------------------------------------------|----------------------------------------------------------------------------------------------------------------------------------------------------------------------------------------------------------------------------------------------------------------------------------------------------------------------------------------------------------------------------------------------------------------------------------------------------------------------------------------------------------------------------------------------------------------------------------------------------------------------------------------------------------------------------------------------------------------------------------------------------------------------------------------------------------------------------------------------------------------------------------------------------------------------------------------------------------------------------------------------------------------------------------------------------------------------------------------------------------------------------------------------------------------------------------------------------------------------------------------------------------------------------------------------------------------------------------------------------------------------------------------------------------------------------------------------------------------------------------------------------------------------------------------------------------------------------------------------------------------------------------------------------------------------------------------------------------------------------------------------------------------------------------------------------------------------------------------------------------------------------------------------------------------------------------------------------------------------------------------------------------------------------------------------------------------------------------------------------------------------------------------------------------------------------------------------------------------------------------------------------------------------------------------------------------|---------------------------------------------------------------------------------------------------------------------------------------------------------------------------------------------------------------------------------------------------------------------------------------------------------------------------------------------------------------------------------------------------------------------------------------------------------------------------------------------------------------------------------------------------------------------------------------------------------|-------------------------------------------------------------------------------------------------------------------------------------------------------------------------------------------------------------------------------------------------------------------------------------------------------------------------------------------------------------------------------------------------------------------------------------------------------------------------------------------------------------------------------------------------------------------------------------------------------|---------------------------------------------------------------------------------------------------------------------------------------------------------------------------------------------------------------------------------------------------------------------------------------------------------------------------------------------------------------------------------------------------------------------------------------------------------------------------------------------------------------------------------------------------------------------------------------------------------------------------------------------------------------------------------------------------------------------------------------------------------------------------------------------------------------------------------------------------------------------------------------------------------------------------------------------------------------------------------------------------------------------------------------------------------------------------------------------------------------|------------------------------------------------------------------------------------------------------------------------------------------------------------------------------------------------------------------------------------------------------------------------------------------------------------------------------------------------------------------------------------------------------------------------------------------------------------------------------------------------------------------------------------------------------------------------------------------------------------------------------------------------------------------------------------------------------------------------------------------------------------------------------------------------|--------------------------------------------------------------------------------------------------------------------------------------------------------------------------------------------------------------------------------------------------------------------------------------------------------------------------------------------------------------------------------------------------------------------------------------------------------------------------------------------------------------------------------------------------------------------------------------------------------------------------------------------------------------|-------------------------------------------------------------------------------------------------------------------------------------------------------------------------------------------------------------------------------------------------------------------------------------------------------------------------------------------------------------------------------------------------------------------------------------------------------------------------------------------------------------------------------------------------------------------------------------------------------------------------------------------------------------------------------------------------------------------------------------------------------------------------------------------------------------------------------------------------------------------------------------------------------------------------------------------------------------------------------------------------------------------------------------------------------------------------------------------------------------------------------------------------------------------------------------------------------|-----------------------------------------------------------------------------------------------------------------------------------------------------------------------------------------------------------------------------------------------------------------------------------------------------------------------------------------------------------------------------------------------------------------------------------------------------------------------------------------------------------------------------------------------------------------------------------------------------------------------------------------------------------------------------------------------------------------------------------------------------------------------------------------------------------------------------------------------------------------------------------------------------------------------------------------------------------------------------------------------------------------------------------------------------------------------------------------------------------------------------------------------------------------------------------------------------------------------------------------------------------------------------------------------------------------------------------------------------------------------------------------------------------------------|---------------------------------------------------------------------------------------------------------------------------------------------------------------------------------------------------------------------------------------------------------------------------------------------------------------------------------------------------------------------------------------------------------------------------------------------------------------------------------------------------------------------------------------------------------------------------------------------------------------------------------------------------------------------------------------------------------------------------------------------------------------------------------------------------------------------------------------------------------------------------------------------------------------------------------------------------------------------------------------------------------------------------------|--------------------------------------------------------------------------|----------------------------------------------------------------------------------------------------------------------------------------------------------------------------------------------------------------------------------------------------------------------------------------------------------------------------------------------------------------------------------------------------------------------------------------------------------------------------------------------------------------------------------------------------------------------------------------------------------------------------------------------------------------------------------------------------------------------------------------------------------------------------------------------------------------------------|
|               |                                       |                                              |                                                                                                                                                                                                                            |                                                                                                                                                                                                                                              |                                                                                                                                                                                                                                                                                                                                                                                                          |                                                                                                                                                                                                                                                                                                                                                                                                                                                                                                                                                                                                                                                                                                                                                                                                                                                                                                                                                                                                                                                                                                                                                                                                                                                                                                                                                                                                                                                                                                                                                                                                                                                                                                                                                                                                                                                                                                                                                                                                                                                                                                                                                                                                                                                                                                                                                                                                                                                                                                                                                                                                                                                                                                                                                                                                                                                                                                                                                                                                                                                                                                                                                                                                                                                                                                                                                                                                                                                                                                                                                                                                                                                                                                                                                                                                                                                                                                                                                                                                                                                                                                                                                                                                                                                                                                                                                                                                                                                                                                                                                                                                                                                                                                                                                                                                                                                                                                                                                                                                                                                                                                                                                                                                                                                                                                                                                                                                                                                                                                                                                                                                                                                                                                                                                                                                                                                                                                                                                                                                                                                                                                                                                                                                                                                                                                                                                                                                                                                                                                                                                                                                                                                                                                                                                                                                                                                                                                                                                                                                                                                                                                                                                                                                                                                                                                                                                                                                                                                                                                                                                                                                                                                                                                                                                                                                                                                                                                                                                                                                                                                                                                                                                                                                                                                                                                                                                                                                                                                                                                                                                                                                                                                                                                                                                                                                                                                                                                                                                                                                                                                                                                                                                                                                                                                                                                                                                                                                                                                                                                                                                                                                                                                                                                                                                                                                                                                                                                                                                                                                                                                                                                                                                                                                                                                                                                                                                                                                                                                                                                                                                                                                                                                                                                                                                                                                                                                                                                                                                                                                                                                                                                                                                                                                                                                                                                                                                                                                                                                                                                                                                                                                                                                                                                                                                                                                                                                                                                                                                                                                                                                                                                                                                                                                                                                                                                                                                                                                                                                                                                                                                                                                                                                                                                                                                                                                                                                                                                                                                                                                                                                                                                                                                                                                                                                                                                                                                                                                                                                                                                                                                                                                                                                                                                                                                                                                                                                                                                                                                                                                                                                                                                                                                                                                                                                                                                                                                                                                                                                                                                                                                                                                                                                                                                                                                                                                                                                                                                                                                                                                                                                                                                                                                                                                                                                                                                                                                                                                                                                                                                                                                                                                                                                                                                                                                                                                                                                                                                                                                                                                                                                                                                                                                                                                                                                                                                                                                                                                                                                                                                                                                                                                                                                                                                                                                                                                                                                                                                                                                                                                                                                                                                                                                                                                                                                                                                                                                                                                                                                                                                                                                                                                                                                                                                                                                                                                                                                                                                                                                                                                                                                                                                                                                                                                                                                                                                                                                                                                                                                                                                                                                                                                                                                                                                                                                                                                                                                                                                                                                                                                                                                                                                                                                                                                                                                                                                                                                                                                                                                                                                                                                                                                                                                                                                                                                                                                                                                                                                                                                                                                                                                                                                                                                                                                                                                                                                                                                                                                                                                                                                                                                                                                                                                                                                                                                                |                                                                                                                                                                                                                                                                                                                                                                                                                                                                                                                                                                                                                                                                                                                                                                                                                                                                                                                                                                                                                                                                                                                                                                                                                                                                                                                                                                                                                                                                                                                                                                                                                                                                                                                                                                                                                                                                                                                                                                                                                                                                                                                                                                                                                                                                                                                                                                                                                                                                                                                                                                                                                                                                                                                                                                                                                                                                                                                                                                                                                                                                                                                                                                                                                                                                                                                                                                                                                                                                                                                                                                                                                                                                                                                                                                                                                                                                                                                                                                                                                                                                                                                                                                                                                                                                                                                                                                                                                                                                                                                                                                                                                                                                                                                                                                                                                                                                                                                                                                                                                                                                                                                                                                                                                                                                                                                                                                                                                                                                                                                                                                                                                                                                                                                                                                                                                                                                                                                                                                                                                                                                                                                                                                                                                                                                                                                                                                                                                                                                                                                                                                                                                                                                                                                                                                                                                                                                                                                                                                                                                                                                                                                                                                                                                                                                                                                                                                                                                                                                                                                                                                                                                                                                                                                                                                                                                                                                                                                                                                                                                                                                                                                                                                                                                                                                                                                                                                                                                                                                                                                                                                                                                                                                                                                                                                                                                                                                                                                                                                                                                                                                                                                                                                                                                                                                                                                                                                                                                                                                                                                                                                                                                                                                                                                                                                                                                                                                                                                                                                                                                                                                                                                                                                                                                                                                                                                                                                                                                                                                                                                                                                                                                                                                                                                                                                                                                                                                                                                                                                                                                                                                                                                                                                                                                                                                                                                                                                                                                                                                                                                                                                                                                                                                                                                                                                                                                                                                                                                                                                                                                                                                                                                                                                                                                                                                                                                                                                                                                                                                                                                                                                                                                                                                                                                                                                                                                                                                                                                                                                                                                                                                                                                                                                                                                                                                                                                                                                                                                                                                                                                                                                                                                                                                                                                                                                                                                                                                                                                                                                                                                                                                                                                                                                                                                                                                                                                                                                                                                                                                                                                                                                                                                                                                                                                                                                                                                                                                                                                                                                                                                                                                                                                                                                                                                                                                                                                                                                                                                                                                                                                                                                                                                                                                                                                                                                                                                                                                                                                                                                                                                                                                                                                                                                                                                                                                                                                                                                                                                                                                                                                                                                                                                                                                                                                                                                                                                                                                                                                                                                                                                                                                                                                                                                                                                                                                                                                                                                                                                                                                                                                                                                                                                                                                                                                                                                                                                                                                                                                                                                                                                                                                                                                                                                                                                                                                                                                                                                                                                                                                                                                                                                                                                                                                                                                                                                                                                                                                                                                                                                                                                                                                                                                                                                                                                                                                                                                                                                                                                                                                                                                                                                                                                                                                                                                                                                                                                                                                                                                                                                                                                                                                                                                                                                                                                                                                                                                                                                      |                                                                                                                                                                                                        |                                                                                                                                                                                                                                                                                                                                                                                                                                                                                                                                                                                                                                                                                                                                                                                                                                                                                                                                                                                                                                                                                                                                                                                                                                                                                                                                                                                                                                                                                                                                                                                                                                                                                                                                                                                                                                                                                                                                                                                                                                                                                                                                                                                                                                                                                                                                                                                                                                                                                                                                                                                                                                                                                                                                                                                                                                                                                                                                                                                                                                                                                                                                                                                                                                                                                                                                                                                                                                                                                                                                                                                                                                                                                                                                                                                                                                                                                                                                                                                                                                                                                                                                                                                                                                                                                                                                                                                                                                                                                                                                                                                                                                                                                                                                                                                                                                                                                                                                                                                                                                                                                                                                                                                                                                                                                                                                                                                                                                                                                                                                                                                                                                                                                                                                                                                                                                                                                                                                                                                                                                                                                                                                                                                                                                                                                                                                                                                                                                                                                                                                                                                                                                                                                                                                                                                                                                                                                                                                                                                                                                                                                                                                                                                                                                                                                                                                                                                                                                                                                                                                                                                                                                                                                                                                                                                                                                                                                                                                                                                                                                                                                                                                                                                                                                                                                                                                                                                                                                                                                                                                                                                                                                                                                                                                                                                                                                                                                                                                                                                                                                                                                                                                                                                                                                                                                                                                                                                                                                                                                                                                                                                                                                                                                                                                                                                                                                                                                                                                                                                                                                                                                                                                                                                                                                                                                                                                                                                                                                                                                                                                                                                                                                                                                                                                                                                                                                                                                                                                                                                                                                                                                                                                                                                                                                                                                                                                                                                                                                                                                                                                                                                                                                                                                                                                                                                                                                                                                                                                                                                                                                                                                                                                                                                                                                                                                                                                                                                                                                                                                                                                                                                                                                                                                                                                                                                                                                                                                                                                                                                                                                                                                                                                                                                                                                                                                                                                                                                                                                                                                                                                                                                                                                                                                                                                                                                                                                                                                                                                                                                                                                                                                                                                                                                                                                                                                                                                                                                                                                                                                                                                                                                                                                                                                                                                                                                                                                                                                                                                                                                                                                                                                                                                                                                                                                                                                                                                                                                                                                                                                                                                                                                                                                                                                                                                                                                                                                                                                                                                                                                                                                                                                                                                                                                                                                                                                                                                                                                                                                                                                                                                                                                                                                                                                                                                                                                                                                                                                                                                                                                                                                                                                                                                                                                                                                                                                                                                                                                                                                                                                                                                                                                                                                                                                                                                                                                                                                                                                                                                                                                                                                                                                                                                                                                                                                                                                                                                                                                                                                                                                                                                                                                                                                                                                                                                                                                                                                                                                                                                                                                                                                                                                                                                                                                                                                                                                                                                                                                                                                                                                                                                                                                                                                                                                                                                                          |                                                                                                                                                                                                                                                                                                                                                                                                                                                                                                                                                                                                                                                                                                                                                                                                                                                                                                                                                                                                                                                                                                                                                                                                                                                                                                                                                                                                                                                                                                                                                                                                                                                                                                                                                                                                                                                                                                                                                                                                                                                                                                                                                                                                                                                                                                                                                                                                                                                                                                                                                                                                                                                                                                                                                                                                                                                                                                                                                                                                                                                                                                                                                                                                                                                                                                                                                                                                                                                                                                                                                                                                                                                                                                                                                                                                                                                                                                                                                                                                                                                                                                                                                                                                                                                                                                                                                                                                                                                                                                                                                                                                                                                                                                                                                                                                                                                                                                                                                                                                                                                                                                                                                                                                                                                                                                                                                                                                                                                                                                                                                                                                                                                                                                                                                                                                                                                                                                                                                                                                                                                                                                                                                                                                                                                                                                                                                                                                                                                                                                                                                                                                                                                                                                                                                                                                                                                                                                                                                                                                                                                                                                                                                                                                                                                                                                                                                                                                                                                                                                                                                                                                                                                                                                                                                                                                                                                                                                                                                                                                                                                                                                                                                                                                                                                                                                                                                                                                                                                                                                                                                                                                                                                                                                                                                                                                                                                                                                                                                                                                                                                                                                                                                                                                                                                                                                                                                                                                                                                                                                                                                                                                                                                                                                                                                                                                                                                                                                                                                                                                                                                                                                                                                                                                                                                                                                                                                                                                                                                                                                                                                                                                                                                                                                                                                                                                                                                                                                                                                                                                                                                                                                                                                                                                                                                                                                                                                                                                                                                                                                                                                                                                                                                                                                                                                                                                                                                                                                                                                                                                                                                                                                                                                                                                                                                                                                                                                                                                                                                                                                                                                                                                                                                                                                                                                                                                                                                                                                                                                                                                                                                                                                                                                                                                                                                                                                                                                                                                                                                                                                                                                                                                                                                                                                                                                                                                                                                                                                                                                                                                                                                                                                                                                                                                                                                                                                                                                                                                                                                                                                                                                                                                                                                                                                                                                                                                                                                                                                                                                                                                                                                                                                                                                                                                                                                                                                                                                                                                                                                                                                                                                                                                                                                                                                                                                                                                                                                                                                                                                                                                                                                                                                                                                                                                                                                                                                                                                                                                                                                                                                                                                                                                                                                                                                                                                                                                                                                                                                                                                                                                                                                                                                                                                                                                                                                                                                                                                                                                                                                                                                                                                                                                                                                                                                                                                                                                                                                                                                                                                                                                                                                                                                                                                                                                                                                                                                                                                                                                                                                                                                                                                                                                                                                                                                                                                                                                                                                                                                                                                                                                                                                                                                                                                                                                                                                                                                                                                               |                                                                                                                                                                                                                                                                                                                                                                                                                                                                                                                                                                                                                                                                                                                                                                                                                                                                                                                                                                                                                                                                                                                                                                                                                                                                                                                                                                                                                                                                                                                                                                                                                                                                                                                                                                                                                                                                                                                                                                                                                                                                                                                                                                                                                                                                                                                                                                                                                                                                                                                                                                                                                                                                                                                                                                                                                                                                                                                                                                                                                                                                                                                                                                                                                                                                                                                                                                                                                                                                                                                                                                                                                                                                                                                                                                                                                                                                                                                                                                                                                                                                                                                                                                                                                                                                                                                                                                                                                                                                                                                                                                                                                                                                                                                                                                                                                                                                                                                                                                                                                                                                                                                                                                                                                                                                                                                                                                                                                                                                                                                                                                                                                                                                                                                                                                                                                                                                                                                                                                                                                                                                                                                                                                                                                                                                                                                                                                                                                                                                                                                                                                                                                                                                                                                                                                                                                                                                                                                                                                                                                                                                                                                                                                                                                                                                                                                                                                                                                                                                                                                                                                                                                                                                                                                                                                                                                                                                                                                                                                                                                                                                                                                                                                                                                                                                                                                                                                                                                                                                                                                                                                                                                                                                                                                                                                                                                                                                                                                                                                                                                                                                                                                                                                                                                                                                                                                                                                                                                                                                                                                                                                                                                                                                                                                                                                                                                                                                                                                                                                                                                                                                                                                                                                                                                                                                                                                                                                                                                                                                                                                                                                                                                                                                                                                                                                                                                                                                                                                                                                                                                                                                                                                                                                                                                                                                                                                                                                                                                                                                                                                                                                                                                                                                                                                                                                                                                                                                                                                                                                                                                                                                                                                                                                                                                                                                                                                                                                                                                                                                                                                                                                                                                                                                                                                                                                                                                                                                                                                                                                                                                                                                                                                                                                                                                                                                                                                                                                                                                                                                                                                                                                                                                                                                                                                                                                                                                                                                                                                                                                                                                                                                                                                                                                                                                                                                                                                                                                                                                                                                                                                                                                                                                                                                                                                                                                                                                                                                                                                                                                                                                                                                                                                                                                                                                                                                                                                                                                                                                                                                                                                                                                                                                                                                                                                                                                                                                                                                                                                                                                                                                                                                                                                                                                                                                                                                                                                                                                                                                                                                                                                                                                                                                                                                                                                                                                                                                                                                                                                                                                                                                                                                                                                                                                                                                                                                                                                                                                                                                                                                                                                                                                                                                                                                                                                                                                                                                                                                                                                                                                                                                                                                                                                                                                                                                                                                                                                                                                                                                                                                                                                                                                                                                                                                                                                                                                                                                                                                                                                                                                                   |                                                                                                                                                                                                                                                                                                                                                                                                                                                                                                                                                                                                                                                                                                                                                                                                                                                                                                                                                                                                                                                                                                                                                                                                                                                                                                                                                                                                                                                                                                                                                                                                                                                                                                                                                                                                                                                                                                                                                                                                                                                                                                                                                                                                                                                               |                                                                                                                                                                                                                                                                                                                                                                                                                                                                                                                                                                                                                                                                                                                                                                                                                                                                                                                                                                                                                                                                                                                                                                                                                                                                                                                                                                                                                                                                                                                                                                                                                                                                                                                                                                                                                                                                                                                                                                                                                                                                                                                                                              |                                                                                                                                                                                                                                                                                                                                                                                                                                                                                        |                                                                                                                                                                                                                                                                                                                                                                                                                                                                                                                                                                                                                                                                                                                                                                                                                                                                                                                                                                                                                                                                                                                                                                                                                                                                                                                                                                                                                                                                                                                                                                                                                                                                                                                                                                                                                                                                                                                                                                                                                                                                                                                                                                                                                                    |                                                                                                                                                                                                                                                                                                                                                            | S.I                                                                                                                                                                                                                                                                                                                                                                                                                                                                                                                                                                                                                                                                                                                                                                                                                                                                                                                                                                                                                                                                                                                                                                                                                                                                                                                                                                                                                                                                                                                                                                                                                                                                                                                                                                                                                                                                                                                                                                                                                                                                                                                                                                                                                                                                                                      | .C.                                                                                                                                                                                                                                                                                                                                                                                                                                                                                                                                                                                                     | Re                                                                                                                                                                                                                                                                                                                                                                                                                                                                                                                                                                                                    | egis                                                                                                                                                                                                                                                                                                                                                                                                                                                                                                                                                                                                                                                                                                                                                                                                                                                                                                                                                                                                                                                                                                          | trati                                                                                                                                                                                                                                                                                                                                                                                                                                                                                                                                                                                                                                                                                                                                                                                          | on N                                                                                                                                                                                                                                                                                                                                                                                                                                                                                                                                                                                                                                                         | lum                                                                                                                                                                                                                                                                                                                                                                                                                                                                                                                                                                                                                                                                                                                                                                                                                                                                                                                                                                                                                                                                                                                                                                                                   | nbei                                                                                                                                                                                                                                                                                                                                                                                                                                                                                                                                                                                                                                                                                                                                                                                                                                                                                                                                                                                                                                                                                                                                                                                                                                                                                                                                                                                                                  | ſ                                                                                                                                                                                                                                                                                                                                                                                                                                                                                                                                                                                                                                                                                                                                                                                                                                                                                                                                                                                                                               |                                                                          |                                                                                                                                                                                                                                                                                                                                                                                                                                                                                                                                                                                                                                                                                                                                                                                                                            |
|               |                                       |                                              |                                                                                                                                                                                                                            |                                                                                                                                                                                                                                              |                                                                                                                                                                                                                                                                                                                                                                                                          |                                                                                                                                                                                                                                                                                                                                                                                                                                                                                                                                                                                                                                                                                                                                                                                                                                                                                                                                                                                                                                                                                                                                                                                                                                                                                                                                                                                                                                                                                                                                                                                                                                                                                                                                                                                                                                                                                                                                                                                                                                                                                                                                                                                                                                                                                                                                                                                                                                                                                                                                                                                                                                                                                                                                                                                                                                                                                                                                                                                                                                                                                                                                                                                                                                                                                                                                                                                                                                                                                                                                                                                                                                                                                                                                                                                                                                                                                                                                                                                                                                                                                                                                                                                                                                                                                                                                                                                                                                                                                                                                                                                                                                                                                                                                                                                                                                                                                                                                                                                                                                                                                                                                                                                                                                                                                                                                                                                                                                                                                                                                                                                                                                                                                                                                                                                                                                                                                                                                                                                                                                                                                                                                                                                                                                                                                                                                                                                                                                                                                                                                                                                                                                                                                                                                                                                                                                                                                                                                                                                                                                                                                                                                                                                                                                                                                                                                                                                                                                                                                                                                                                                                                                                                                                                                                                                                                                                                                                                                                                                                                                                                                                                                                                                                                                                                                                                                                                                                                                                                                                                                                                                                                                                                                                                                                                                                                                                                                                                                                                                                                                                                                                                                                                                                                                                                                                                                                                                                                                                                                                                                                                                                                                                                                                                                                                                                                                                                                                                                                                                                                                                                                                                                                                                                                                                                                                                                                                                                                                                                                                                                                                                                                                                                                                                                                                                                                                                                                                                                                                                                                                                                                                                                                                                                                                                                                                                                                                                                                                                                                                                                                                                                                                                                                                                                                                                                                                                                                                                                                                                                                                                                                                                                                                                                                                                                                                                                                                                                                                                                                                                                                                                                                                                                                                                                                                                                                                                                                                                                                                                                                                                                                                                                                                                                                                                                                                                                                                                                                                                                                                                                                                                                                                                                                                                                                                                                                                                                                                                                                                                                                                                                                                                                                                                                                                                                                                                                                                                                                                                                                                                                                                                                                                                                                                                                                                                                                                                                                                                                                                                                                                                                                                                                                                                                                                                                                                                                                                                                                                                                                                                                                                                                                                                                                                                                                                                                                                                                                                                                                                                                                                                                                                                                                                                                                                                                                                                                                                                                                                                                                                                                                                                                                                                                                                                                                                                                                                                                                                                                                                                                                                                                                                                                                                                                                                                                                                                                                                                                                                                                                                                                                                                                                                                                                                                                                                                                                                                                                                                                                                                                                                                                                                                                                                                                                                                                                                                                                                                                                                                                                                                                                                                                                                                                                                                                                                                                                                                                                                                                                                                                                                                                                                                                                                                                                                                                                                                                                                                                                                                                                                                                                                                                                                                                                                                                                                                                                                                                                                                                                                                                                                                                                                                                                                                                                                                                                                                                                                                                                                                                                                                                                                                                                                                                                                                                                                |                                                                                                                                                                                                                                                                                                                                                                                                                                                                                                                                                                                                                                                                                                                                                                                                                                                                                                                                                                                                                                                                                                                                                                                                                                                                                                                                                                                                                                                                                                                                                                                                                                                                                                                                                                                                                                                                                                                                                                                                                                                                                                                                                                                                                                                                                                                                                                                                                                                                                                                                                                                                                                                                                                                                                                                                                                                                                                                                                                                                                                                                                                                                                                                                                                                                                                                                                                                                                                                                                                                                                                                                                                                                                                                                                                                                                                                                                                                                                                                                                                                                                                                                                                                                                                                                                                                                                                                                                                                                                                                                                                                                                                                                                                                                                                                                                                                                                                                                                                                                                                                                                                                                                                                                                                                                                                                                                                                                                                                                                                                                                                                                                                                                                                                                                                                                                                                                                                                                                                                                                                                                                                                                                                                                                                                                                                                                                                                                                                                                                                                                                                                                                                                                                                                                                                                                                                                                                                                                                                                                                                                                                                                                                                                                                                                                                                                                                                                                                                                                                                                                                                                                                                                                                                                                                                                                                                                                                                                                                                                                                                                                                                                                                                                                                                                                                                                                                                                                                                                                                                                                                                                                                                                                                                                                                                                                                                                                                                                                                                                                                                                                                                                                                                                                                                                                                                                                                                                                                                                                                                                                                                                                                                                                                                                                                                                                                                                                                                                                                                                                                                                                                                                                                                                                                                                                                                                                                                                                                                                                                                                                                                                                                                                                                                                                                                                                                                                                                                                                                                                                                                                                                                                                                                                                                                                                                                                                                                                                                                                                                                                                                                                                                                                                                                                                                                                                                                                                                                                                                                                                                                                                                                                                                                                                                                                                                                                                                                                                                                                                                                                                                                                                                                                                                                                                                                                                                                                                                                                                                                                                                                                                                                                                                                                                                                                                                                                                                                                                                                                                                                                                                                                                                                                                                                                                                                                                                                                                                                                                                                                                                                                                                                                                                                                                                                                                                                                                                                                                                                                                                                                                                                                                                                                                                                                                                                                                                                                                                                                                                                                                                                                                                                                                                                                                                                                                                                                                                                                                                                                                                                                                                                                                                                                                                                                                                                                                                                                                                                                                                                                                                                                                                                                                                                                                                                                                                                                                                                                                                                                                                                                                                                                                                                                                                                                                                                                                                                                                                                                                                                                                                                                                                                                                                                                                                                                                                                                                                                                                                                                                                                                                                                                                                                                                                                                                                                                                                                                                                                                                                                                                                                                                                                                                                                                                                                                                                                                                                                                                                                                                                                                                                                                                                                                                                                                                                                                                                                                                                                                                                                                                                                                                                                                                                                                                                                                                                                                                                                                                                                                                                                                                                                                                                                                                                                                                                                                                                                                                                                                                                                                                                                                                                                                                                                                                                                                                                                                                                                      |                                                                                                                                                                                                        |                                                                                                                                                                                                                                                                                                                                                                                                                                                                                                                                                                                                                                                                                                                                                                                                                                                                                                                                                                                                                                                                                                                                                                                                                                                                                                                                                                                                                                                                                                                                                                                                                                                                                                                                                                                                                                                                                                                                                                                                                                                                                                                                                                                                                                                                                                                                                                                                                                                                                                                                                                                                                                                                                                                                                                                                                                                                                                                                                                                                                                                                                                                                                                                                                                                                                                                                                                                                                                                                                                                                                                                                                                                                                                                                                                                                                                                                                                                                                                                                                                                                                                                                                                                                                                                                                                                                                                                                                                                                                                                                                                                                                                                                                                                                                                                                                                                                                                                                                                                                                                                                                                                                                                                                                                                                                                                                                                                                                                                                                                                                                                                                                                                                                                                                                                                                                                                                                                                                                                                                                                                                                                                                                                                                                                                                                                                                                                                                                                                                                                                                                                                                                                                                                                                                                                                                                                                                                                                                                                                                                                                                                                                                                                                                                                                                                                                                                                                                                                                                                                                                                                                                                                                                                                                                                                                                                                                                                                                                                                                                                                                                                                                                                                                                                                                                                                                                                                                                                                                                                                                                                                                                                                                                                                                                                                                                                                                                                                                                                                                                                                                                                                                                                                                                                                                                                                                                                                                                                                                                                                                                                                                                                                                                                                                                                                                                                                                                                                                                                                                                                                                                                                                                                                                                                                                                                                                                                                                                                                                                                                                                                                                                                                                                                                                                                                                                                                                                                                                                                                                                                                                                                                                                                                                                                                                                                                                                                                                                                                                                                                                                                                                                                                                                                                                                                                                                                                                                                                                                                                                                                                                                                                                                                                                                                                                                                                                                                                                                                                                                                                                                                                                                                                                                                                                                                                                                                                                                                                                                                                                                                                                                                                                                                                                                                                                                                                                                                                                                                                                                                                                                                                                                                                                                                                                                                                                                                                                                                                                                                                                                                                                                                                                                                                                                                                                                                                                                                                                                                                                                                                                                                                                                                                                                                                                                                                                                                                                                                                                                                                                                                                                                                                                                                                                                                                                                                                                                                                                                                                                                                                                                                                                                                                                                                                                                                                                                                                                                                                                                                                                                                                                                                                                                                                                                                                                                                                                                                                                                                                                                                                                                                                                                                                                                                                                                                                                                                                                                                                                                                                                                                                                                                                                                                                                                                                                                                                                                                                                                                                                                                                                                                                                                                                                                                                                                                                                                                                                                                                                                                                                                                                                                                                                                                                                                                                                                                                                                                                                                                                                                                                                                                                                                                                                                                                                                                                                                                                                                                                                                                                                                                                                                                                                                                                                                                                                                                                                                                                                                                                                                                                                                                                                                                                                                                                                                                          |                                                                                                                                                                                                                                                                                                                                                                                                                                                                                                                                                                                                                                                                                                                                                                                                                                                                                                                                                                                                                                                                                                                                                                                                                                                                                                                                                                                                                                                                                                                                                                                                                                                                                                                                                                                                                                                                                                                                                                                                                                                                                                                                                                                                                                                                                                                                                                                                                                                                                                                                                                                                                                                                                                                                                                                                                                                                                                                                                                                                                                                                                                                                                                                                                                                                                                                                                                                                                                                                                                                                                                                                                                                                                                                                                                                                                                                                                                                                                                                                                                                                                                                                                                                                                                                                                                                                                                                                                                                                                                                                                                                                                                                                                                                                                                                                                                                                                                                                                                                                                                                                                                                                                                                                                                                                                                                                                                                                                                                                                                                                                                                                                                                                                                                                                                                                                                                                                                                                                                                                                                                                                                                                                                                                                                                                                                                                                                                                                                                                                                                                                                                                                                                                                                                                                                                                                                                                                                                                                                                                                                                                                                                                                                                                                                                                                                                                                                                                                                                                                                                                                                                                                                                                                                                                                                                                                                                                                                                                                                                                                                                                                                                                                                                                                                                                                                                                                                                                                                                                                                                                                                                                                                                                                                                                                                                                                                                                                                                                                                                                                                                                                                                                                                                                                                                                                                                                                                                                                                                                                                                                                                                                                                                                                                                                                                                                                                                                                                                                                                                                                                                                                                                                                                                                                                                                                                                                                                                                                                                                                                                                                                                                                                                                                                                                                                                                                                                                                                                                                                                                                                                                                                                                                                                                                                                                                                                                                                                                                                                                                                                                                                                                                                                                                                                                                                                                                                                                                                                                                                                                                                                                                                                                                                                                                                                                                                                                                                                                                                                                                                                                                                                                                                                                                                                                                                                                                                                                                                                                                                                                                                                                                                                                                                                                                                                                                                                                                                                                                                                                                                                                                                                                                                                                                                                                                                                                                                                                                                                                                                                                                                                                                                                                                                                                                                                                                                                                                                                                                                                                                                                                                                                                                                                                                                                                                                                                                                                                                                                                                                                                                                                                                                                                                                                                                                                                                                                                                                                                                                                                                                                                                                                                                                                                                                                                                                                                                                                                                                                                                                                                                                                                                                                                                                                                                                                                                                                                                                                                                                                                                                                                                                                                                                                                                                                                                                                                                                                                                                                                                                                                                                                                                                                                                                                                                                                                                                                                                                                                                                                                                                                                                                                                                                                                                                                                                                                                                                                                                                                                                                                                                                                                                                                                                                                                                                                                                                                                                                                                                                                                                                                                                                                                                                                                                                                                                                                                                                                                                                                                                                                                                                                                                                                                                                                                                                                                                                                                                               |                                                                                                                                                                                                                                                                                                                                                                                                                                                                                                                                                                                                                                                                                                                                                                                                                                                                                                                                                                                                                                                                                                                                                                                                                                                                                                                                                                                                                                                                                                                                                                                                                                                                                                                                                                                                                                                                                                                                                                                                                                                                                                                                                                                                                                                                                                                                                                                                                                                                                                                                                                                                                                                                                                                                                                                                                                                                                                                                                                                                                                                                                                                                                                                                                                                                                                                                                                                                                                                                                                                                                                                                                                                                                                                                                                                                                                                                                                                                                                                                                                                                                                                                                                                                                                                                                                                                                                                                                                                                                                                                                                                                                                                                                                                                                                                                                                                                                                                                                                                                                                                                                                                                                                                                                                                                                                                                                                                                                                                                                                                                                                                                                                                                                                                                                                                                                                                                                                                                                                                                                                                                                                                                                                                                                                                                                                                                                                                                                                                                                                                                                                                                                                                                                                                                                                                                                                                                                                                                                                                                                                                                                                                                                                                                                                                                                                                                                                                                                                                                                                                                                                                                                                                                                                                                                                                                                                                                                                                                                                                                                                                                                                                                                                                                                                                                                                                                                                                                                                                                                                                                                                                                                                                                                                                                                                                                                                                                                                                                                                                                                                                                                                                                                                                                                                                                                                                                                                                                                                                                                                                                                                                                                                                                                                                                                                                                                                                                                                                                                                                                                                                                                                                                                                                                                                                                                                                                                                                                                                                                                                                                                                                                                                                                                                                                                                                                                                                                                                                                                                                                                                                                                                                                                                                                                                                                                                                                                                                                                                                                                                                                                                                                                                                                                                                                                                                                                                                                                                                                                                                                                                                                                                                                                                                                                                                                                                                                                                                                                                                                                                                                                                                                                                                                                                                                                                                                                                                                                                                                                                                                                                                                                                                                                                                                                                                                                                                                                                                                                                                                                                                                                                                                                                                                                                                                                                                                                                                                                                                                                                                                                                                                                                                                                                                                                                                                                                                                                                                                                                                                                                                                                                                                                                                                                                                                                                                                                                                                                                                                                                                                                                                                                                                                                                                                                                                                                                                                                                                                                                                                                                                                                                                                                                                                                                                                                                                                                                                                                                                                                                                                                                                                                                                                                                                                                                                                                                                                                                                                                                                                                                                                                                                                                                                                                                                                                                                                                                                                                                                                                                                                                                                                                                                                                                                                                                                                                                                                                                                                                                                                                                                                                                                                                                                                                                                                                                                                                                                                                                                                                                                                                                                                                                                                                                                                                                                                                                                                                                                                                                                                                                                                                                                                                                                                                                                                                                                                                                                                                                                                                                                   |                                                                                                                                                                                                                                                                                                                                                                                                                                                                                                                                                                                                                                                                                                                                                                                                                                                                                                                                                                                                                                                                                                                                                                                                                                                                                                                                                                                                                                                                                                                                                                                                                                                                                                                                                                                                                                                                                                                                                                                                                                                                                                                                                                                                                                                               |                                                                                                                                                                                                                                                                                                                                                                                                                                                                                                                                                                                                                                                                                                                                                                                                                                                                                                                                                                                                                                                                                                                                                                                                                                                                                                                                                                                                                                                                                                                                                                                                                                                                                                                                                                                                                                                                                                                                                                                                                                                                                                                                                              |                                                                                                                                                                                                                                                                                                                                                                                                                                                                                        |                                                                                                                                                                                                                                                                                                                                                                                                                                                                                                                                                                                                                                                                                                                                                                                                                                                                                                                                                                                                                                                                                                                                                                                                                                                                                                                                                                                                                                                                                                                                                                                                                                                                                                                                                                                                                                                                                                                                                                                                                                                                                                                                                                                                                                    |                                                                                                                                                                                                                                                                                                                                                            |                                                                                                                                                                                                                                                                                                                                                                                                                                                                                                                                                                                                                                                                                                                                                                                                                                                                                                                                                                                                                                                                                                                                                                                                                                                                                                                                                                                                                                                                                                                                                                                                                                                                                                                                                                                                                                                                                                                                                                                                                                                                                                                                                                                                                                                                                                          |                                                                                                                                                                                                                                                                                                                                                                                                                                                                                                                                                                                                         |                                                                                                                                                                                                                                                                                                                                                                                                                                                                                                                                                                                                       |                                                                                                                                                                                                                                                                                                                                                                                                                                                                                                                                                                                                                                                                                                                                                                                                                                                                                                                                                                                                                                                                                                               |                                                                                                                                                                                                                                                                                                                                                                                                                                                                                                                                                                                                                                                                                                                                                                                                |                                                                                                                                                                                                                                                                                                                                                                                                                                                                                                                                                                                                                                                              |                                                                                                                                                                                                                                                                                                                                                                                                                                                                                                                                                                                                                                                                                                                                                                                                                                                                                                                                                                                                                                                                                                                                                                                                       |                                                                                                                                                                                                                                                                                                                                                                                                                                                                                                                                                                                                                                                                                                                                                                                                                                                                                                                                                                                                                                                                                                                                                                                                                                                                                                                                                                                                                       |                                                                                                                                                                                                                                                                                                                                                                                                                                                                                                                                                                                                                                                                                                                                                                                                                                                                                                                                                                                                                                 |                                                                          |                                                                                                                                                                                                                                                                                                                                                                                                                                                                                                                                                                                                                                                                                                                                                                                                                            |
|               | -                                     |                                              |                                                                                                                                                                                                                            |                                                                                                                                                                                                                                              |                                                                                                                                                                                                                                                                                                                                                                                                          |                                                                                                                                                                                                                                                                                                                                                                                                                                                                                                                                                                                                                                                                                                                                                                                                                                                                                                                                                                                                                                                                                                                                                                                                                                                                                                                                                                                                                                                                                                                                                                                                                                                                                                                                                                                                                                                                                                                                                                                                                                                                                                                                                                                                                                                                                                                                                                                                                                                                                                                                                                                                                                                                                                                                                                                                                                                                                                                                                                                                                                                                                                                                                                                                                                                                                                                                                                                                                                                                                                                                                                                                                                                                                                                                                                                                                                                                                                                                                                                                                                                                                                                                                                                                                                                                                                                                                                                                                                                                                                                                                                                                                                                                                                                                                                                                                                                                                                                                                                                                                                                                                                                                                                                                                                                                                                                                                                                                                                                                                                                                                                                                                                                                                                                                                                                                                                                                                                                                                                                                                                                                                                                                                                                                                                                                                                                                                                                                                                                                                                                                                                                                                                                                                                                                                                                                                                                                                                                                                                                                                                                                                                                                                                                                                                                                                                                                                                                                                                                                                                                                                                                                                                                                                                                                                                                                                                                                                                                                                                                                                                                                                                                                                                                                                                                                                                                                                                                                                                                                                                                                                                                                                                                                                                                                                                                                                                                                                                                                                                                                                                                                                                                                                                                                                                                                                                                                                                                                                                                                                                                                                                                                                                                                                                                                                                                                                                                                                                                                                                                                                                                                                                                                                                                                                                                                                                                                                                                                                                                                                                                                                                                                                                                                                                                                                                                                                                                                                                                                                                                                                                                                                                                                                                                                                                                                                                                                                                                                                                                                                                                                                                                                                                                                                                                                                                                                                                                                                                                                                                                                                                                                                                                                                                                                                                                                                                                                                                                                                                                                                                                                                                                                                                                                                                                                                                                                                                                                                                                                                                                                                                                                                                                                                                                                                                                                                                                                                                                                                                                                                                                                                                                                                                                                                                                                                                                                                                                                                                                                                                                                                                                                                                                                                                                                                                                                                                                                                                                                                                                                                                                                                                                                                                                                                                                                                                                                                                                                                                                                                                                                                                                                                                                                                                                                                                                                                                                                                                                                                                                                                                                                                                                                                                                                                                                                                                                                                                                                                                                                                                                                                                                                                                                                                                                                                                                                                                                                                                                                                                                                                                                                                                                                                                                                                                                                                                                                                                                                                                                                                                                                                                                                                                                                                                                                                                                                                                                                                                                                                                                                                                                                                                                                                                                                                                                                                                                                                                                                                                                                                                                                                                                                                                                                                                                                                                                                                                                                                                                                                                                                                                                                                                                                                                                                                                                                                                                                                                                                                                                                                                                                                                                                                                                                                                                                                                                                                                                                                                                                                                                                                                                                                                                                                                                                                                                                                                                                                                                                                                                                                                                                                                                                                                                                                                                                                                                                                                                                                                                                                                                                                                                                                                                                                                                                                                                                                                |                                                                                                                                                                                                                                                                                                                                                                                                                                                                                                                                                                                                                                                                                                                                                                                                                                                                                                                                                                                                                                                                                                                                                                                                                                                                                                                                                                                                                                                                                                                                                                                                                                                                                                                                                                                                                                                                                                                                                                                                                                                                                                                                                                                                                                                                                                                                                                                                                                                                                                                                                                                                                                                                                                                                                                                                                                                                                                                                                                                                                                                                                                                                                                                                                                                                                                                                                                                                                                                                                                                                                                                                                                                                                                                                                                                                                                                                                                                                                                                                                                                                                                                                                                                                                                                                                                                                                                                                                                                                                                                                                                                                                                                                                                                                                                                                                                                                                                                                                                                                                                                                                                                                                                                                                                                                                                                                                                                                                                                                                                                                                                                                                                                                                                                                                                                                                                                                                                                                                                                                                                                                                                                                                                                                                                                                                                                                                                                                                                                                                                                                                                                                                                                                                                                                                                                                                                                                                                                                                                                                                                                                                                                                                                                                                                                                                                                                                                                                                                                                                                                                                                                                                                                                                                                                                                                                                                                                                                                                                                                                                                                                                                                                                                                                                                                                                                                                                                                                                                                                                                                                                                                                                                                                                                                                                                                                                                                                                                                                                                                                                                                                                                                                                                                                                                                                                                                                                                                                                                                                                                                                                                                                                                                                                                                                                                                                                                                                                                                                                                                                                                                                                                                                                                                                                                                                                                                                                                                                                                                                                                                                                                                                                                                                                                                                                                                                                                                                                                                                                                                                                                                                                                                                                                                                                                                                                                                                                                                                                                                                                                                                                                                                                                                                                                                                                                                                                                                                                                                                                                                                                                                                                                                                                                                                                                                                                                                                                                                                                                                                                                                                                                                                                                                                                                                                                                                                                                                                                                                                                                                                                                                                                                                                                                                                                                                                                                                                                                                                                                                                                                                                                                                                                                                                                                                                                                                                                                                                                                                                                                                                                                                                                                                                                                                                                                                                                                                                                                                                                                                                                                                                                                                                                                                                                                                                                                                                                                                                                                                                                                                                                                                                                                                                                                                                                                                                                                                                                                                                                                                                                                                                                                                                                                                                                                                                                                                                                                                                                                                                                                                                                                                                                                                                                                                                                                                                                                                                                                                                                                                                                                                                                                                                                                                                                                                                                                                                                                                                                                                                                                                                                                                                                                                                                                                                                                                                                                                                                                                                                                                                                                                                                                                                                                                                                                                                                                                                                                                                                                                                                                                                                                                                                                                                                                                                                                                                                                                                                                                                                                                                                                                                                                                                                                                                                                                                                                                                                                                                                                                                                                                                                                                                                                                                                                                                                                                                                                                                                                                                                                                                                                                                                                                                                                                                                                                                                                                                                                                                                                                                                                                                                                                                                                                                                                                                                                                                                                                                                                      |                                                                                                                                                                                                        | _                                                                                                                                                                                                                                                                                                                                                                                                                                                                                                                                                                                                                                                                                                                                                                                                                                                                                                                                                                                                                                                                                                                                                                                                                                                                                                                                                                                                                                                                                                                                                                                                                                                                                                                                                                                                                                                                                                                                                                                                                                                                                                                                                                                                                                                                                                                                                                                                                                                                                                                                                                                                                                                                                                                                                                                                                                                                                                                                                                                                                                                                                                                                                                                                                                                                                                                                                                                                                                                                                                                                                                                                                                                                                                                                                                                                                                                                                                                                                                                                                                                                                                                                                                                                                                                                                                                                                                                                                                                                                                                                                                                                                                                                                                                                                                                                                                                                                                                                                                                                                                                                                                                                                                                                                                                                                                                                                                                                                                                                                                                                                                                                                                                                                                                                                                                                                                                                                                                                                                                                                                                                                                                                                                                                                                                                                                                                                                                                                                                                                                                                                                                                                                                                                                                                                                                                                                                                                                                                                                                                                                                                                                                                                                                                                                                                                                                                                                                                                                                                                                                                                                                                                                                                                                                                                                                                                                                                                                                                                                                                                                                                                                                                                                                                                                                                                                                                                                                                                                                                                                                                                                                                                                                                                                                                                                                                                                                                                                                                                                                                                                                                                                                                                                                                                                                                                                                                                                                                                                                                                                                                                                                                                                                                                                                                                                                                                                                                                                                                                                                                                                                                                                                                                                                                                                                                                                                                                                                                                                                                                                                                                                                                                                                                                                                                                                                                                                                                                                                                                                                                                                                                                                                                                                                                                                                                                                                                                                                                                                                                                                                                                                                                                                                                                                                                                                                                                                                                                                                                                                                                                                                                                                                                                                                                                                                                                                                                                                                                                                                                                                                                                                                                                                                                                                                                                                                                                                                                                                                                                                                                                                                                                                                                                                                                                                                                                                                                                                                                                                                                                                                                                                                                                                                                                                                                                                                                                                                                                                                                                                                                                                                                                                                                                                                                                                                                                                                                                                                                                                                                                                                                                                                                                                                                                                                                                                                                                                                                                                                                                                                                                                                                                                                                                                                                                                                                                                                                                                                                                                                                                                                                                                                                                                                                                                                                                                                                                                                                                                                                                                                                                                                                                                                                                                                                                                                                                                                                                                                                                                                                                                                                                                                                                                                                                                                                                                                                                                                                                                                                                                                                                                                                                                                                                                                                                                                                                                                                                                                                                                                                                                                                                                                                                                                                                                                                                                                                                                                                                                                                                                                                                                                                                                                                                                                                                                                                                                                                                                                                                                                                                                                                                                                                                                                                                                                                                                                                                                                                                                                                                                                                                                                                                                                                                                                                                                                                                                                                                                                                                                                                                                                                                                                                                                                                                                                                                        | _                                                                                                                                                                                                                                                                                                                                                                                                                                                                                                                                                                                                                                                                                                                                                                                                                                                                                                                                                                                                                                                                                                                                                                                                                                                                                                                                                                                                                                                                                                                                                                                                                                                                                                                                                                                                                                                                                                                                                                                                                                                                                                                                                                                                                                                                                                                                                                                                                                                                                                                                                                                                                                                                                                                                                                                                                                                                                                                                                                                                                                                                                                                                                                                                                                                                                                                                                                                                                                                                                                                                                                                                                                                                                                                                                                                                                                                                                                                                                                                                                                                                                                                                                                                                                                                                                                                                                                                                                                                                                                                                                                                                                                                                                                                                                                                                                                                                                                                                                                                                                                                                                                                                                                                                                                                                                                                                                                                                                                                                                                                                                                                                                                                                                                                                                                                                                                                                                                                                                                                                                                                                                                                                                                                                                                                                                                                                                                                                                                                                                                                                                                                                                                                                                                                                                                                                                                                                                                                                                                                                                                                                                                                                                                                                                                                                                                                                                                                                                                                                                                                                                                                                                                                                                                                                                                                                                                                                                                                                                                                                                                                                                                                                                                                                                                                                                                                                                                                                                                                                                                                                                                                                                                                                                                                                                                                                                                                                                                                                                                                                                                                                                                                                                                                                                                                                                                                                                                                                                                                                                                                                                                                                                                                                                                                                                                                                                                                                                                                                                                                                                                                                                                                                                                                                                                                                                                                                                                                                                                                                                                                                                                                                                                                                                                                                                                                                                                                                                                                                                                                                                                                                                                                                                                                                                                                                                                                                                                                                                                                                                                                                                                                                                                                                                                                                                                                                                                                                                                                                                                                                                                                                                                                                                                                                                                                                                                                                                                                                                                                                                                                                                                                                                                                                                                                                                                                                                                                                                                                                                                                                                                                                                                                                                                                                                                                                                                                                                                                                                                                                                                                                                                                                                                                                                                                                                                                                                                                                                                                                                                                                                                                                                                                                                                                                                                                                                                                                                                                                                                                                                                                                                                                                                                                                                                                                                                                                                                                                                                                                                                                                                                                                                                                                                                                                                                                                                                                                                                                                                                                                                                                                                                                                                                                                                                                                                                                                                                                                                                                                                                                                                                                                                                                                                                                                                                                                                                                                                                                                                                                                                                                                                                                                                                                                                                                                                                                                                                                                                                                                                                                                                                                                                                                                                                                                                                                                                                                                                                                                                                                                                                                                                                                                                                                                                                                                                                                                                                                                                                                                                                                                                                                                                                                                                                                                                                                                                                                                                                                                                                                                                                                                                                                                                                                                                                                                                                                                                                                                                                                                                                                                                                                                                                                                                                                                                                                                                                                                                             |                                                                                                                                                                                                                                                                                                                                                                                                                                                                                                                                                                                                                                                                                                                                                                                                                                                                                                                                                                                                                                                                                                                                                                                                                                                                                                                                                                                                                                                                                                                                                                                                                                                                                                                                                                                                                                                                                                                                                                                                                                                                                                                                                                                                                                                                                                                                                                                                                                                                                                                                                                                                                                                                                                                                                                                                                                                                                                                                                                                                                                                                                                                                                                                                                                                                                                                                                                                                                                                                                                                                                                                                                                                                                                                                                                                                                                                                                                                                                                                                                                                                                                                                                                                                                                                                                                                                                                                                                                                                                                                                                                                                                                                                                                                                                                                                                                                                                                                                                                                                                                                                                                                                                                                                                                                                                                                                                                                                                                                                                                                                                                                                                                                                                                                                                                                                                                                                                                                                                                                                                                                                                                                                                                                                                                                                                                                                                                                                                                                                                                                                                                                                                                                                                                                                                                                                                                                                                                                                                                                                                                                                                                                                                                                                                                                                                                                                                                                                                                                                                                                                                                                                                                                                                                                                                                                                                                                                                                                                                                                                                                                                                                                                                                                                                                                                                                                                                                                                                                                                                                                                                                                                                                                                                                                                                                                                                                                                                                                                                                                                                                                                                                                                                                                                                                                                                                                                                                                                                                                                                                                                                                                                                                                                                                                                                                                                                                                                                                                                                                                                                                                                                                                                                                                                                                                                                                                                                                                                                                                                                                                                                                                                                                                                                                                                                                                                                                                                                                                                                                                                                                                                                                                                                                                                                                                                                                                                                                                                                                                                                                                                                                                                                                                                                                                                                                                                                                                                                                                                                                                                                                                                                                                                                                                                                                                                                                                                                                                                                                                                                                                                                                                                                                                                                                                                                                                                                                                                                                                                                                                                                                                                                                                                                                                                                                                                                                                                                                                                                                                                                                                                                                                                                                                                                                                                                                                                                                                                                                                                                                                                                                                                                                                                                                                                                                                                                                                                                                                                                                                                                                                                                                                                                                                                                                                                                                                                                                                                                                                                                                                                                                                                                                                                                                                                                                                                                                                                                                                                                                                                                                                                                                                                                                                                                                                                                                                                                                                                                                                                                                                                                                                                                                                                                                                                                                                                                                                                                                                                                                                                                                                                                                                                                                                                                                                                                                                                                                                                                                                                                                                                                                                                                                                                                                                                                                                                                                                                                                                                                                                                                                                                                                                                                                                                                                                                                                                                                                                                                                                                                                                                                                                                                                                                                                                                                                                                                                                                                                                                                                                                                                                                                                                                                                                                                                                                                                                                                                                                                                                                                                                   |                                                                                                                                                                                                                                                                                                                                                                                                                                                                                                                                                                                                                                                                                                                                                                                                                                                                                                                                                                                                                                                                                                                                                                                                                                                                                                                                                                                                                                                                                                                                                                                                                                                                                                                                                                                                                                                                                                                                                                                                                                                                                                                                                                                                                                                               |                                                                                                                                                                                                                                                                                                                                                                                                                                                                                                                                                                                                                                                                                                                                                                                                                                                                                                                                                                                                                                                                                                                                                                                                                                                                                                                                                                                                                                                                                                                                                                                                                                                                                                                                                                                                                                                                                                                                                                                                                                                                                                                                                              |                                                                                                                                                                                                                                                                                                                                                                                                                                                                                        |                                                                                                                                                                                                                                                                                                                                                                                                                                                                                                                                                                                                                                                                                                                                                                                                                                                                                                                                                                                                                                                                                                                                                                                                                                                                                                                                                                                                                                                                                                                                                                                                                                                                                                                                                                                                                                                                                                                                                                                                                                                                                                                                                                                                                                    |                                                                                                                                                                                                                                                                                                                                                            |                                                                                                                                                                                                                                                                                                                                                                                                                                                                                                                                                                                                                                                                                                                                                                                                                                                                                                                                                                                                                                                                                                                                                                                                                                                                                                                                                                                                                                                                                                                                                                                                                                                                                                                                                                                                                                                                                                                                                                                                                                                                                                                                                                                                                                                                                                          | _                                                                                                                                                                                                                                                                                                                                                                                                                                                                                                                                                                                                       |                                                                                                                                                                                                                                                                                                                                                                                                                                                                                                                                                                                                       | -                                                                                                                                                                                                                                                                                                                                                                                                                                                                                                                                                                                                                                                                                                                                                                                                                                                                                                                                                                                                                                                                                                             |                                                                                                                                                                                                                                                                                                                                                                                                                                                                                                                                                                                                                                                                                                                                                                                                | -                                                                                                                                                                                                                                                                                                                                                                                                                                                                                                                                                                                                                                                            | 1                                                                                                                                                                                                                                                                                                                                                                                                                                                                                                                                                                                                                                                                                                                                                                                                                                                                                                                                                                                                                                                                                                                                                                                                     | -                                                                                                                                                                                                                                                                                                                                                                                                                                                                                                                                                                                                                                                                                                                                                                                                                                                                                                                                                                                                                                                                                                                                                                                                                                                                                                                                                                                                                     |                                                                                                                                                                                                                                                                                                                                                                                                                                                                                                                                                                                                                                                                                                                                                                                                                                                                                                                                                                                                                                 | -                                                                        |                                                                                                                                                                                                                                                                                                                                                                                                                                                                                                                                                                                                                                                                                                                                                                                                                            |
| VI            | I                                     | A                                            | R                                                                                                                                                                                                                          | I                                                                                                                                                                                                                                            | С                                                                                                                                                                                                                                                                                                                                                                                                        | Н                                                                                                                                                                                                                                                                                                                                                                                                                                                                                                                                                                                                                                                                                                                                                                                                                                                                                                                                                                                                                                                                                                                                                                                                                                                                                                                                                                                                                                                                                                                                                                                                                                                                                                                                                                                                                                                                                                                                                                                                                                                                                                                                                                                                                                                                                                                                                                                                                                                                                                                                                                                                                                                                                                                                                                                                                                                                                                                                                                                                                                                                                                                                                                                                                                                                                                                                                                                                                                                                                                                                                                                                                                                                                                                                                                                                                                                                                                                                                                                                                                                                                                                                                                                                                                                                                                                                                                                                                                                                                                                                                                                                                                                                                                                                                                                                                                                                                                                                                                                                                                                                                                                                                                                                                                                                                                                                                                                                                                                                                                                                                                                                                                                                                                                                                                                                                                                                                                                                                                                                                                                                                                                                                                                                                                                                                                                                                                                                                                                                                                                                                                                                                                                                                                                                                                                                                                                                                                                                                                                                                                                                                                                                                                                                                                                                                                                                                                                                                                                                                                                                                                                                                                                                                                                                                                                                                                                                                                                                                                                                                                                                                                                                                                                                                                                                                                                                                                                                                                                                                                                                                                                                                                                                                                                                                                                                                                                                                                                                                                                                                                                                                                                                                                                                                                                                                                                                                                                                                                                                                                                                                                                                                                                                                                                                                                                                                                                                                                                                                                                                                                                                                                                                                                                                                                                                                                                                                                                                                                                                                                                                                                                                                                                                                                                                                                                                                                                                                                                                                                                                                                                                                                                                                                                                                                                                                                                                                                                                                                                                                                                                                                                                                                                                                                                                                                                                                                                                                                                                                                                                                                                                                                                                                                                                                                                                                                                                                                                                                                                                                                                                                                                                                                                                                                                                                                                                                                                                                                                                                                                                                                                                                                                                                                                                                                                                                                                                                                                                                                                                                                                                                                                                                                                                                                                                                                                                                                                                                                                                                                                                                                                                                                                                                                                                                                                                                                                                                                                                                                                                                                                                                                                                                                                                                                                                                                                                                                                                                                                                                                                                                                                                                                                                                                                                                                                                                                                                                                                                                                                                                                                                                                                                                                                                                                                                                                                                                                                                                                                                                                                                                                                                                                                                                                                                                                                                                                                                                                                                                                                                                                                                                                                                                                                                                                                                                                                                                                                                                                                                                                                                                                                                                                                                                                                                                                                                                                                                                                                                                                                                                                                                                                                                                                                                                                                                                                                                                                                                                                                                                                                                                                                                                                                                                                                                                                                                                                                                                                                                                                                                                                                                                                                                                                                                                                                                                                                                                                                                                                                                                                                                                                                                                                                                                                                                                                                                                                                                                                                                                                                                                                                                                                                                                                                                                                                                                                                                                                                                                                                                                                                                                                                                                                                                                                                                                                                                                                                                                                                                                                                                                                                                                                                                                                                                                                                                                              |                                                                                                                                                                                                                                                                                                                                                                                                                                                                                                                                                                                                                                                                                                                                                                                                                                                                                                                                                                                                                                                                                                                                                                                                                                                                                                                                                                                                                                                                                                                                                                                                                                                                                                                                                                                                                                                                                                                                                                                                                                                                                                                                                                                                                                                                                                                                                                                                                                                                                                                                                                                                                                                                                                                                                                                                                                                                                                                                                                                                                                                                                                                                                                                                                                                                                                                                                                                                                                                                                                                                                                                                                                                                                                                                                                                                                                                                                                                                                                                                                                                                                                                                                                                                                                                                                                                                                                                                                                                                                                                                                                                                                                                                                                                                                                                                                                                                                                                                                                                                                                                                                                                                                                                                                                                                                                                                                                                                                                                                                                                                                                                                                                                                                                                                                                                                                                                                                                                                                                                                                                                                                                                                                                                                                                                                                                                                                                                                                                                                                                                                                                                                                                                                                                                                                                                                                                                                                                                                                                                                                                                                                                                                                                                                                                                                                                                                                                                                                                                                                                                                                                                                                                                                                                                                                                                                                                                                                                                                                                                                                                                                                                                                                                                                                                                                                                                                                                                                                                                                                                                                                                                                                                                                                                                                                                                                                                                                                                                                                                                                                                                                                                                                                                                                                                                                                                                                                                                                                                                                                                                                                                                                                                                                                                                                                                                                                                                                                                                                                                                                                                                                                                                                                                                                                                                                                                                                                                                                                                                                                                                                                                                                                                                                                                                                                                                                                                                                                                                                                                                                                                                                                                                                                                                                                                                                                                                                                                                                                                                                                                                                                                                                                                                                                                                                                                                                                                                                                                                                                                                                                                                                                                                                                                                                                                                                                                                                                                                                                                                                                                                                                                                                                                                                                                                                                                                                                                                                                                                                                                                                                                                                                                                                                                                                                                                                                                                                                                                                                                                                                                                                                                                                                                                                                                                                                                                                                                                                                                                                                                                                                                                                                                                                                                                                                                                                                                                                                                                                                                                                                                                                                                                                                                                                                                                                                                                                                                                                                                                                                                                                                                                                                                                                                                                                                                                                                                                                                                                                                                                                                                                                                                                                                                                                                                                                                                                                                                                                                                                                                                                                                                                                                                                                                                                                                                                                                                                                                                                                                                                                                                                                                                                                                                                                                                                                                                                                                                                                                                                                                                                                                                                                                                                                                                                                                                                                                                                                                                                                                                                                                                                                                                                                                                                                                                                                                                                                                                                                                                                                                                                                                                                                                                                                                                                                                                                                                                                                                                                                                                                                                                                                                                                                                                                                                                                                                                                                                                                                                                                                                                                                                                                                                                                                                                                                                                                                                                                                                                                                                                                                                                                                                                                                                                                                                                                                                                                                                                                                                                                                                                                                                                                                                                                                                                                                                                                                                                                                                                      | С                                                                                                                                                                                                      | ρ                                                                                                                                                                                                                                                                                                                                                                                                                                                                                                                                                                                                                                                                                                                                                                                                                                                                                                                                                                                                                                                                                                                                                                                                                                                                                                                                                                                                                                                                                                                                                                                                                                                                                                                                                                                                                                                                                                                                                                                                                                                                                                                                                                                                                                                                                                                                                                                                                                                                                                                                                                                                                                                                                                                                                                                                                                                                                                                                                                                                                                                                                                                                                                                                                                                                                                                                                                                                                                                                                                                                                                                                                                                                                                                                                                                                                                                                                                                                                                                                                                                                                                                                                                                                                                                                                                                                                                                                                                                                                                                                                                                                                                                                                                                                                                                                                                                                                                                                                                                                                                                                                                                                                                                                                                                                                                                                                                                                                                                                                                                                                                                                                                                                                                                                                                                                                                                                                                                                                                                                                                                                                                                                                                                                                                                                                                                                                                                                                                                                                                                                                                                                                                                                                                                                                                                                                                                                                                                                                                                                                                                                                                                                                                                                                                                                                                                                                                                                                                                                                                                                                                                                                                                                                                                                                                                                                                                                                                                                                                                                                                                                                                                                                                                                                                                                                                                                                                                                                                                                                                                                                                                                                                                                                                                                                                                                                                                                                                                                                                                                                                                                                                                                                                                                                                                                                                                                                                                                                                                                                                                                                                                                                                                                                                                                                                                                                                                                                                                                                                                                                                                                                                                                                                                                                                                                                                                                                                                                                                                                                                                                                                                                                                                                                                                                                                                                                                                                                                                                                                                                                                                                                                                                                                                                                                                                                                                                                                                                                                                                                                                                                                                                                                                                                                                                                                                                                                                                                                                                                                                                                                                                                                                                                                                                                                                                                                                                                                                                                                                                                                                                                                                                                                                                                                                                                                                                                                                                                                                                                                                                                                                                                                                                                                                                                                                                                                                                                                                                                                                                                                                                                                                                                                                                                                                                                                                                                                                                                                                                                                                                                                                                                                                                                                                                                                                                                                                                                                                                                                                                                                                                                                                                                                                                                                                                                                                                                                                                                                                                                                                                                                                                                                                                                                                                                                                                                                                                                                                                                                                                                                                                                                                                                                                                                                                                                                                                                                                                                                                                                                                                                                                                                                                                                                                                                                                                                                                                                                                                                                                                                                                                                                                                                                                                                                                                                                                                                                                                                                                                                                                                                                                                                                                                                                                                                                                                                                                                                                                                                                                                                                                                                                                                                                                                                                                                                                                                                                                                                                                                                                                                                                                                                                                                                                                                                                                                                                                                                                                                                                                                                                                                                                                                                                                                                                                                                                                                                                                                                                                                                                                                                                                                                                                                                                                                                                                                                                                                                                                                                                                                                                                                                                                                                                                                                                                                                        | R                                                                                                                                                                                                                                                                                                                                                                                                                                                                                                                                                                                                                                                                                                                                                                                                                                                                                                                                                                                                                                                                                                                                                                                                                                                                                                                                                                                                                                                                                                                                                                                                                                                                                                                                                                                                                                                                                                                                                                                                                                                                                                                                                                                                                                                                                                                                                                                                                                                                                                                                                                                                                                                                                                                                                                                                                                                                                                                                                                                                                                                                                                                                                                                                                                                                                                                                                                                                                                                                                                                                                                                                                                                                                                                                                                                                                                                                                                                                                                                                                                                                                                                                                                                                                                                                                                                                                                                                                                                                                                                                                                                                                                                                                                                                                                                                                                                                                                                                                                                                                                                                                                                                                                                                                                                                                                                                                                                                                                                                                                                                                                                                                                                                                                                                                                                                                                                                                                                                                                                                                                                                                                                                                                                                                                                                                                                                                                                                                                                                                                                                                                                                                                                                                                                                                                                                                                                                                                                                                                                                                                                                                                                                                                                                                                                                                                                                                                                                                                                                                                                                                                                                                                                                                                                                                                                                                                                                                                                                                                                                                                                                                                                                                                                                                                                                                                                                                                                                                                                                                                                                                                                                                                                                                                                                                                                                                                                                                                                                                                                                                                                                                                                                                                                                                                                                                                                                                                                                                                                                                                                                                                                                                                                                                                                                                                                                                                                                                                                                                                                                                                                                                                                                                                                                                                                                                                                                                                                                                                                                                                                                                                                                                                                                                                                                                                                                                                                                                                                                                                                                                                                                                                                                                                                                                                                                                                                                                                                                                                                                                                                                                                                                                                                                                                                                                                                                                                                                                                                                                                                                                                                                                                                                                                                                                                                                                                                                                                                                                                                                                                                                                                                                                                                                                                                                                                                                                                                                                                                                                                                                                                                                                                                                                                                                                                                                                                                                                                                                                                                                                                                                                                                                                                                                                                                                                                                                                                                                                                                                                                                                                                                                                                                                                                                                                                                                                                                                                                                                                                                                                                                                                                                                                                                                                                                                                                                                                                                                                                                                                                                                                                                                                                                                                                                                                                                                                                                                                                                                                                                                                                                                                                                                                                                                                                                                                                                                                                                                                                                                                                                                                                                                                                                                                                                                                                                                                                                                                                                                                                                                                                                                                                                                                                                                                                                                                                                                                                                                                                                                                                                                                                                                                                                                                                                                                                                                                                                                                                                                                                                                                                                                                                                                                                                                                                                                                                                                                                                                                                                                                                                                                                                                                                                                                                                                                                                                                                                                                                                                                                                                                                                                                                                                                                                                                                                                                                                                                                                                                                                                                                                                                                                                                                                                                                                                                                                                                                                                                             | Ρ                                                                                                                                                                                                                                                                                                                                                                                                                                                                                                                                                                                                                                                                                                                                                                                                                                                                                                                                                                                                                                                                                                                                                                                                                                                                                                                                                                                                                                                                                                                                                                                                                                                                                                                                                                                                                                                                                                                                                                                                                                                                                                                                                                                                                                                                                                                                                                                                                                                                                                                                                                                                                                                                                                                                                                                                                                                                                                                                                                                                                                                                                                                                                                                                                                                                                                                                                                                                                                                                                                                                                                                                                                                                                                                                                                                                                                                                                                                                                                                                                                                                                                                                                                                                                                                                                                                                                                                                                                                                                                                                                                                                                                                                                                                                                                                                                                                                                                                                                                                                                                                                                                                                                                                                                                                                                                                                                                                                                                                                                                                                                                                                                                                                                                                                                                                                                                                                                                                                                                                                                                                                                                                                                                                                                                                                                                                                                                                                                                                                                                                                                                                                                                                                                                                                                                                                                                                                                                                                                                                                                                                                                                                                                                                                                                                                                                                                                                                                                                                                                                                                                                                                                                                                                                                                                                                                                                                                                                                                                                                                                                                                                                                                                                                                                                                                                                                                                                                                                                                                                                                                                                                                                                                                                                                                                                                                                                                                                                                                                                                                                                                                                                                                                                                                                                                                                                                                                                                                                                                                                                                                                                                                                                                                                                                                                                                                                                                                                                                                                                                                                                                                                                                                                                                                                                                                                                                                                                                                                                                                                                                                                                                                                                                                                                                                                                                                                                                                                                                                                                                                                                                                                                                                                                                                                                                                                                                                                                                                                                                                                                                                                                                                                                                                                                                                                                                                                                                                                                                                                                                                                                                                                                                                                                                                                                                                                                                                                                                                                                                                                                                                                                                                                                                                                                                                                                                                                                                                                                                                                                                                                                                                                                                                                                                                                                                                                                                                                                                                                                                                                                                                                                                                                                                                                                                                                                                                                                                                                                                                                                                                                                                                                                                                                                                                                                                                                                                                                                                                                                                                                                                                                                                                                                                                                                                                                                                                                                                                                                                                                                                                                                                                                                                                                                                                                                                                                                                                                                                                                                                                                                                                                                                                                                                                                                                                                                                                                                                                                                                                                                                                                                                                                                                                                                                                                                                                                                                                                                                                                                                                                                                                                                                                                                                                                                                                                                                                                                                                                                                                                                                                                                                                                                                                                                                                                                                                                                                                                                                                                                                                                                                                                                                                                                                                                                                                                                                                                                                                                                                                                                                                                                                                                                                                                                                                                                                                                                                                                                                                                                                                                                                                                                                                                                                                                                                                                                                                                                                                                                                                                                                 | 0                                                                                                                                                                                                                                                                                                                                                                                                                                                                                                                                                                                                                                                                                                                                                                                                                                                                                                                                                                                                                                                                                                                                                                                                                                                                                                                                                                                                                                                                                                                                                                                                                                                                                                                                                                                                                                                                                                                                                                                                                                                                                                                                                                                                                                                             | к                                                                                                                                                                                                                                                                                                                                                                                                                                                                                                                                                                                                                                                                                                                                                                                                                                                                                                                                                                                                                                                                                                                                                                                                                                                                                                                                                                                                                                                                                                                                                                                                                                                                                                                                                                                                                                                                                                                                                                                                                                                                                                                                                            | A                                                                                                                                                                                                                                                                                                                                                                                                                                                                                      |                                                                                                                                                                                                                                                                                                                                                                                                                                                                                                                                                                                                                                                                                                                                                                                                                                                                                                                                                                                                                                                                                                                                                                                                                                                                                                                                                                                                                                                                                                                                                                                                                                                                                                                                                                                                                                                                                                                                                                                                                                                                                                                                                                                                                                    | ľ                                                                                                                                                                                                                                                                                                                                                          | O                                                                                                                                                                                                                                                                                                                                                                                                                                                                                                                                                                                                                                                                                                                                                                                                                                                                                                                                                                                                                                                                                                                                                                                                                                                                                                                                                                                                                                                                                                                                                                                                                                                                                                                                                                                                                                                                                                                                                                                                                                                                                                                                                                                                                                                                                                        | P r                                                                                                                                                                                                                                                                                                                                                                                                                                                                                                                                                                                                     | J                                                                                                                                                                                                                                                                                                                                                                                                                                                                                                                                                                                                     |                                                                                                                                                                                                                                                                                                                                                                                                                                                                                                                                                                                                                                                                                                                                                                                                                                                                                                                                                                                                                                                                                                               |                                                                                                                                                                                                                                                                                                                                                                                                                                                                                                                                                                                                                                                                                                                                                                                                |                                                                                                                                                                                                                                                                                                                                                                                                                                                                                                                                                                                                                                                              |                                                                                                                                                                                                                                                                                                                                                                                                                                                                                                                                                                                                                                                                                                                                                                                                                                                                                                                                                                                                                                                                                                                                                                                                       |                                                                                                                                                                                                                                                                                                                                                                                                                                                                                                                                                                                                                                                                                                                                                                                                                                                                                                                                                                                                                                                                                                                                                                                                                                                                                                                                                                                                                       |                                                                                                                                                                                                                                                                                                                                                                                                                                                                                                                                                                                                                                                                                                                                                                                                                                                                                                                                                                                                                                 |                                                                          |                                                                                                                                                                                                                                                                                                                                                                                                                                                                                                                                                                                                                                                                                                                                                                                                                            |
|               |                                       |                                              |                                                                                                                                                                                                                            |                                                                                                                                                                                                                                              |                                                                                                                                                                                                                                                                                                                                                                                                          |                                                                                                                                                                                                                                                                                                                                                                                                                                                                                                                                                                                                                                                                                                                                                                                                                                                                                                                                                                                                                                                                                                                                                                                                                                                                                                                                                                                                                                                                                                                                                                                                                                                                                                                                                                                                                                                                                                                                                                                                                                                                                                                                                                                                                                                                                                                                                                                                                                                                                                                                                                                                                                                                                                                                                                                                                                                                                                                                                                                                                                                                                                                                                                                                                                                                                                                                                                                                                                                                                                                                                                                                                                                                                                                                                                                                                                                                                                                                                                                                                                                                                                                                                                                                                                                                                                                                                                                                                                                                                                                                                                                                                                                                                                                                                                                                                                                                                                                                                                                                                                                                                                                                                                                                                                                                                                                                                                                                                                                                                                                                                                                                                                                                                                                                                                                                                                                                                                                                                                                                                                                                                                                                                                                                                                                                                                                                                                                                                                                                                                                                                                                                                                                                                                                                                                                                                                                                                                                                                                                                                                                                                                                                                                                                                                                                                                                                                                                                                                                                                                                                                                                                                                                                                                                                                                                                                                                                                                                                                                                                                                                                                                                                                                                                                                                                                                                                                                                                                                                                                                                                                                                                                                                                                                                                                                                                                                                                                                                                                                                                                                                                                                                                                                                                                                                                                                                                                                                                                                                                                                                                                                                                                                                                                                                                                                                                                                                                                                                                                                                                                                                                                                                                                                                                                                                                                                                                                                                                                                                                                                                                                                                                                                                                                                                                                                                                                                                                                                                                                                                                                                                                                                                                                                                                                                                                                                                                                                                                                                                                                                                                                                                                                                                                                                                                                                                                                                                                                                                                                                                                                                                                                                                                                                                                                                                                                                                                                                                                                                                                                                                                                                                                                                                                                                                                                                                                                                                                                                                                                                                                                                                                                                                                                                                                                                                                                                                                                                                                                                                                                                                                                                                                                                                                                                                                                                                                                                                                                                                                                                                                                                                                                                                                                                                                                                                                                                                                                                                                                                                                                                                                                                                                                                                                                                                                                                                                                                                                                                                                                                                                                                                                                                                                                                                                                                                                                                                                                                                                                                                                                                                                                                                                                                                                                                                                                                                                                                                                                                                                                                                                                                                                                                                                                                                                                                                                                                                                                                                                                                                                                                                                                                                                                                                                                                                                                                                                                                                                                                                                                                                                                                                                                                                                                                                                                                                                                                                                                                                                                                                                                                                                                                                                                                                                                                                                                                                                                                                                                                                                                                                                                                                                                                                                                                                                                                                                                                                                                                                                                                                                                                                                                                                                                                                                                                                                                                                                                                                                                                                                                                                                                                                                                                                                                                                                                                                                                                                                                                                                                                                                                                                                                                                                                                                                                                                                                                                                                                                                                                                                                                                                                                                                                                                                                                                                                                                                                                                                                                                                                                                                                                                                                                                                                                                                                                                                                                |                                                                                                                                                                                                                                                                                                                                                                                                                                                                                                                                                                                                                                                                                                                                                                                                                                                                                                                                                                                                                                                                                                                                                                                                                                                                                                                                                                                                                                                                                                                                                                                                                                                                                                                                                                                                                                                                                                                                                                                                                                                                                                                                                                                                                                                                                                                                                                                                                                                                                                                                                                                                                                                                                                                                                                                                                                                                                                                                                                                                                                                                                                                                                                                                                                                                                                                                                                                                                                                                                                                                                                                                                                                                                                                                                                                                                                                                                                                                                                                                                                                                                                                                                                                                                                                                                                                                                                                                                                                                                                                                                                                                                                                                                                                                                                                                                                                                                                                                                                                                                                                                                                                                                                                                                                                                                                                                                                                                                                                                                                                                                                                                                                                                                                                                                                                                                                                                                                                                                                                                                                                                                                                                                                                                                                                                                                                                                                                                                                                                                                                                                                                                                                                                                                                                                                                                                                                                                                                                                                                                                                                                                                                                                                                                                                                                                                                                                                                                                                                                                                                                                                                                                                                                                                                                                                                                                                                                                                                                                                                                                                                                                                                                                                                                                                                                                                                                                                                                                                                                                                                                                                                                                                                                                                                                                                                                                                                                                                                                                                                                                                                                                                                                                                                                                                                                                                                                                                                                                                                                                                                                                                                                                                                                                                                                                                                                                                                                                                                                                                                                                                                                                                                                                                                                                                                                                                                                                                                                                                                                                                                                                                                                                                                                                                                                                                                                                                                                                                                                                                                                                                                                                                                                                                                                                                                                                                                                                                                                                                                                                                                                                                                                                                                                                                                                                                                                                                                                                                                                                                                                                                                                                                                                                                                                                                                                                                                                                                                                                                                                                                                                                                                                                                                                                                                                                                                                                                                                                                                                                                                                                                                                                                                                                                                                                                                                                                                                                                                                                                                                                                                                                                                                                                                                                                                                                                                                                                                                                                                                                                                                                                                                                                                                                                                                                                                                                                                                                                                                                                                                                                                                                                                                                                                                                                                                                                                                                                                                                                                                                                                                                                                                                                                                                                                                                                                                                                                                                                                                                                                                                                                                                                                                                                                                                                                                                                                                                                                                                                                                                                                                                                                                                                                                                                                                                                                                                                                                                                                                                                                                                                                                                                                                                                                                                                                                                                                                                                                                                                                                                                                                                                                                                                                                                                                                                                                                                                                                                                                                                                                                                                                                                                                                                                                                                                                                                                                                                                                                                                                                                                                                                                                                                                                                                                                                                                                                                                                                                                                                                                                                                                                                                                                                                                                                                                                                                                                                                                                                                                                                                                                                                                                                                                                                                                                                                                                                                                                                                                                                                                                                                                                                                                                                                                                                                                                                                                                                                                                                                                                                                                                                                                                                                                                                                                                                                                                                                                                                                                      | ľ                                                                                                                                                                                                      |                                                                                                                                                                                                                                                                                                                                                                                                                                                                                                                                                                                                                                                                                                                                                                                                                                                                                                                                                                                                                                                                                                                                                                                                                                                                                                                                                                                                                                                                                                                                                                                                                                                                                                                                                                                                                                                                                                                                                                                                                                                                                                                                                                                                                                                                                                                                                                                                                                                                                                                                                                                                                                                                                                                                                                                                                                                                                                                                                                                                                                                                                                                                                                                                                                                                                                                                                                                                                                                                                                                                                                                                                                                                                                                                                                                                                                                                                                                                                                                                                                                                                                                                                                                                                                                                                                                                                                                                                                                                                                                                                                                                                                                                                                                                                                                                                                                                                                                                                                                                                                                                                                                                                                                                                                                                                                                                                                                                                                                                                                                                                                                                                                                                                                                                                                                                                                                                                                                                                                                                                                                                                                                                                                                                                                                                                                                                                                                                                                                                                                                                                                                                                                                                                                                                                                                                                                                                                                                                                                                                                                                                                                                                                                                                                                                                                                                                                                                                                                                                                                                                                                                                                                                                                                                                                                                                                                                                                                                                                                                                                                                                                                                                                                                                                                                                                                                                                                                                                                                                                                                                                                                                                                                                                                                                                                                                                                                                                                                                                                                                                                                                                                                                                                                                                                                                                                                                                                                                                                                                                                                                                                                                                                                                                                                                                                                                                                                                                                                                                                                                                                                                                                                                                                                                                                                                                                                                                                                                                                                                                                                                                                                                                                                                                                                                                                                                                                                                                                                                                                                                                                                                                                                                                                                                                                                                                                                                                                                                                                                                                                                                                                                                                                                                                                                                                                                                                                                                                                                                                                                                                                                                                                                                                                                                                                                                                                                                                                                                                                                                                                                                                                                                                                                                                                                                                                                                                                                                                                                                                                                                                                                                                                                                                                                                                                                                                                                                                                                                                                                                                                                                                                                                                                                                                                                                                                                                                                                                                                                                                                                                                                                                                                                                                                                                                                                                                                                                                                                                                                                                                                                                                                                                                                                                                                                                                                                                                                                                                                                                                                                                                                                                                                                                                                                                                                                                                                                                                                                                                                                                                                                                                                                                                                                                                                                                                                                                                                                                                                                                                                                                                                                                                                                                                                                                                                                                                                                                                                                                                                                                                                                                                                                                                                                                                                                                                                                                                                                                                                                                                                                                                                                                                                                                                                                                                                                                                                                                                                                                                                                                                                                                                                                                                                                                                                                                                                                                                                                                                                                                                                                                                                                                                                                                                                                                                                                                                                                                                                                                                                                                                                                                                                                                                                                                                                                                                                                                                                                                                                                                                                                                                                                                                                                                                                                                                                                                                                                                                                                                                                                                                                                                                                                                                                                                                                                                                          |                                                                                                                                                                                                                                                                                                                                                                                                                                                                                                                                                                                                                                                                                                                                                                                                                                                                                                                                                                                                                                                                                                                                                                                                                                                                                                                                                                                                                                                                                                                                                                                                                                                                                                                                                                                                                                                                                                                                                                                                                                                                                                                                                                                                                                                                                                                                                                                                                                                                                                                                                                                                                                                                                                                                                                                                                                                                                                                                                                                                                                                                                                                                                                                                                                                                                                                                                                                                                                                                                                                                                                                                                                                                                                                                                                                                                                                                                                                                                                                                                                                                                                                                                                                                                                                                                                                                                                                                                                                                                                                                                                                                                                                                                                                                                                                                                                                                                                                                                                                                                                                                                                                                                                                                                                                                                                                                                                                                                                                                                                                                                                                                                                                                                                                                                                                                                                                                                                                                                                                                                                                                                                                                                                                                                                                                                                                                                                                                                                                                                                                                                                                                                                                                                                                                                                                                                                                                                                                                                                                                                                                                                                                                                                                                                                                                                                                                                                                                                                                                                                                                                                                                                                                                                                                                                                                                                                                                                                                                                                                                                                                                                                                                                                                                                                                                                                                                                                                                                                                                                                                                                                                                                                                                                                                                                                                                                                                                                                                                                                                                                                                                                                                                                                                                                                                                                                                                                                                                                                                                                                                                                                                                                                                                                                                                                                                                                                                                                                                                                                                                                                                                                                                                                                                                                                                                                                                                                                                                                                                                                                                                                                                                                                                                                                                                                                                                                                                                                                                                                                                                                                                                                                                                                                                                                                                                                                                                                                                                                                                                                                                                                                                                                                                                                                                                                                                                                                                                                                                                                                                                                                                                                                                                                                                                                                                                                                                                                                                                                                                                                                                                                                                                                                                                                                                                                                                                                                                                                                                                                                                                                                                                                                                                                                                                                                                                                                                                                                                                                                                                                                                                                                                                                                                                                                                                                                                                                                                                                                                                                                                                                                                                                                                                                                                                                                                                                                                                                                                                                                                                                                                                                                                                                                                                                                                                                                                                                                                                                                                                                                                                                                                                                                                                                                                                                                                                                                                                                                                                                                                                                                                                                                                                                                                                                                                                                                                                                                                                                                                                                                                                                                                                                                                                                                                                                                                                                                                                                                                                                                                                                                                                                                                                                                                                                                                                                                                                                                                                                                                                                                                                                                                                                                                                                                                                                                                                                                                                                                                                                                                                                                                                                                                                                                                                                                                                                                                                                                                                                                                                                                                                                                                                                                                                                                                                                                                                                                                                                                                                                                                                                                                                                                                                                                                                                                                                                                                                                                                                                                                                                                                                                                                                                                                                                                                                                                                                                                                                                               |                                                                                                                                                                                                                                                                                                                                                                                                                                                                                                                                                                                                                                                                                                                                                                                                                                                                                                                                                                                                                                                                                                                                                                                                                                                                                                                                                                                                                                                                                                                                                                                                                                                                                                                                                                                                                                                                                                                                                                                                                                                                                                                                                                                                                                                                                                                                                                                                                                                                                                                                                                                                                                                                                                                                                                                                                                                                                                                                                                                                                                                                                                                                                                                                                                                                                                                                                                                                                                                                                                                                                                                                                                                                                                                                                                                                                                                                                                                                                                                                                                                                                                                                                                                                                                                                                                                                                                                                                                                                                                                                                                                                                                                                                                                                                                                                                                                                                                                                                                                                                                                                                                                                                                                                                                                                                                                                                                                                                                                                                                                                                                                                                                                                                                                                                                                                                                                                                                                                                                                                                                                                                                                                                                                                                                                                                                                                                                                                                                                                                                                                                                                                                                                                                                                                                                                                                                                                                                                                                                                                                                                                                                                                                                                                                                                                                                                                                                                                                                                                                                                                                                                                                                                                                                                                                                                                                                                                                                                                                                                                                                                                                                                                                                                                                                                                                                                                                                                                                                                                                                                                                                                                                                                                                                                                                                                                                                                                                                                                                                                                                                                                                                                                                                                                                                                                                                                                                                                                                                                                                                                                                                                                                                                                                                                                                                                                                                                                                                                                                                                                                                                                                                                                                                                                                                                                                                                                                                                                                                                                                                                                                                                                                                                                                                                                                                                                                                                                                                                                                                                                                                                                                                                                                                                                                                                                                                                                                                                                                                                                                                                                                                                                                                                                                                                                                                                                                                                                                                                                                                                                                                                                                                                                                                                                                                                                                                                                                                                                                                                                                                                                                                                                                                                                                                                                                                                                                                                                                                                                                                                                                                                                                                                                                                                                                                                                                                                                                                                                                                                                                                                                                                                                                                                                                                                                                                                                                                                                                                                                                                                                                                                                                                                                                                                                                                                                                                                                                                                                                                                                                                                                                                                                                                                                                                                                                                                                                                                                                                                                                                                                                                                                                                                                                                                                                                                                                                                                                                                                                                                                                                                                                                                                                                                                                                                                                                                                                                                                                                                                                                                                                                                                                                                                                                                                                                                                                                                                                                                                                                                                                                                                                                                                                                                                                                                                                                                                                                                                                                                                                                                                                                                                                                                                                                                                                                                                                                                                                                                                                                                                                                                                                                                                                                                                                                                                                                                                                                                                                                                                                                                                                                                                                                                                                                                                                                                                                                                                                                                                                                                                                                                                                                                                                                                                                                                                                                                                                                                                                                                                                                                   |                                                                                                                                                                                                                                                                                                                                                                                                                                                                                                                                                                                                                                                                                                                                                                                                                                                                                                                                                                                                                                                                                                                                                                                                                                                                                                                                                                                                                                                                                                                                                                                                                                                                                                                                                                                                                                                                                                                                                                                                                                                                                                                                                                                                                                                               |                                                                                                                                                                                                                                                                                                                                                                                                                                                                                                                                                                                                                                                                                                                                                                                                                                                                                                                                                                                                                                                                                                                                                                                                                                                                                                                                                                                                                                                                                                                                                                                                                                                                                                                                                                                                                                                                                                                                                                                                                                                                                                                                                              | Γ                                                                                                                                                                                                                                                                                                                                                                                                                                                                                      | T                                                                                                                                                                                                                                                                                                                                                                                                                                                                                                                                                                                                                                                                                                                                                                                                                                                                                                                                                                                                                                                                                                                                                                                                                                                                                                                                                                                                                                                                                                                                                                                                                                                                                                                                                                                                                                                                                                                                                                                                                                                                                                                                                                                                                                  |                                                                                                                                                                                                                                                                                                                                                            |                                                                                                                                                                                                                                                                                                                                                                                                                                                                                                                                                                                                                                                                                                                                                                                                                                                                                                                                                                                                                                                                                                                                                                                                                                                                                                                                                                                                                                                                                                                                                                                                                                                                                                                                                                                                                                                                                                                                                                                                                                                                                                                                                                                                                                                                                                          | T                                                                                                                                                                                                                                                                                                                                                                                                                                                                                                                                                                                                       | T                                                                                                                                                                                                                                                                                                                                                                                                                                                                                                                                                                                                     |                                                                                                                                                                                                                                                                                                                                                                                                                                                                                                                                                                                                                                                                                                                                                                                                                                                                                                                                                                                                                                                                                                               |                                                                                                                                                                                                                                                                                                                                                                                                                                                                                                                                                                                                                                                                                                                                                                                                |                                                                                                                                                                                                                                                                                                                                                                                                                                                                                                                                                                                                                                                              | Γ                                                                                                                                                                                                                                                                                                                                                                                                                                                                                                                                                                                                                                                                                                                                                                                                                                                                                                                                                                                                                                                                                                                                                                                                     |                                                                                                                                                                                                                                                                                                                                                                                                                                                                                                                                                                                                                                                                                                                                                                                                                                                                                                                                                                                                                                                                                                                                                                                                                                                                                                                                                                                                                       |                                                                                                                                                                                                                                                                                                                                                                                                                                                                                                                                                                                                                                                                                                                                                                                                                                                                                                                                                                                                                                 |                                                                          | ٦                                                                                                                                                                                                                                                                                                                                                                                                                                                                                                                                                                                                                                                                                                                                                                                                                          |
|               |                                       |                                              |                                                                                                                                                                                                                            |                                                                                                                                                                                                                                              |                                                                                                                                                                                                                                                                                                                                                                                                          |                                                                                                                                                                                                                                                                                                                                                                                                                                                                                                                                                                                                                                                                                                                                                                                                                                                                                                                                                                                                                                                                                                                                                                                                                                                                                                                                                                                                                                                                                                                                                                                                                                                                                                                                                                                                                                                                                                                                                                                                                                                                                                                                                                                                                                                                                                                                                                                                                                                                                                                                                                                                                                                                                                                                                                                                                                                                                                                                                                                                                                                                                                                                                                                                                                                                                                                                                                                                                                                                                                                                                                                                                                                                                                                                                                                                                                                                                                                                                                                                                                                                                                                                                                                                                                                                                                                                                                                                                                                                                                                                                                                                                                                                                                                                                                                                                                                                                                                                                                                                                                                                                                                                                                                                                                                                                                                                                                                                                                                                                                                                                                                                                                                                                                                                                                                                                                                                                                                                                                                                                                                                                                                                                                                                                                                                                                                                                                                                                                                                                                                                                                                                                                                                                                                                                                                                                                                                                                                                                                                                                                                                                                                                                                                                                                                                                                                                                                                                                                                                                                                                                                                                                                                                                                                                                                                                                                                                                                                                                                                                                                                                                                                                                                                                                                                                                                                                                                                                                                                                                                                                                                                                                                                                                                                                                                                                                                                                                                                                                                                                                                                                                                                                                                                                                                                                                                                                                                                                                                                                                                                                                                                                                                                                                                                                                                                                                                                                                                                                                                                                                                                                                                                                                                                                                                                                                                                                                                                                                                                                                                                                                                                                                                                                                                                                                                                                                                                                                                                                                                                                                                                                                                                                                                                                                                                                                                                                                                                                                                                                                                                                                                                                                                                                                                                                                                                                                                                                                                                                                                                                                                                                                                                                                                                                                                                                                                                                                                                                                                                                                                                                                                                                                                                                                                                                                                                                                                                                                                                                                                                                                                                                                                                                                                                                                                                                                                                                                                                                                                                                                                                                                                                                                                                                                                                                                                                                                                                                                                                                                                                                                                                                                                                                                                                                                                                                                                                                                                                                                                                                                                                                                                                                                                                                                                                                                                                                                                                                                                                                                                                                                                                                                                                                                                                                                                                                                                                                                                                                                                                                                                                                                                                                                                                                                                                                                                                                                                                                                                                                                                                                                                                                                                                                                                                                                                                                                                                                                                                                                                                                                                                                                                                                                                                                                                                                                                                                                                                                                                                                                                                                                                                                                                                                                                                                                                                                                                                                                                                                                                                                                                                                                                                                                                                                                                                                                                                                                                                                                                                                                                                                                                                                                                                                                                                                                                                                                                                                                                                                                                                                                                                                                                                                                                                                                                                                                                                                                                                                                                                                                                                                                                                                                                                                                                                                                                                                                                                                                                                                                                                                                                                                                                                                                                                                                                                                                                                                                                                                                                                                                                                                                                                                                                                                                                                                                                                                                                                                                                                                                                                                                                                                                                                                                                                                                                                                                                |                                                                                                                                                                                                                                                                                                                                                                                                                                                                                                                                                                                                                                                                                                                                                                                                                                                                                                                                                                                                                                                                                                                                                                                                                                                                                                                                                                                                                                                                                                                                                                                                                                                                                                                                                                                                                                                                                                                                                                                                                                                                                                                                                                                                                                                                                                                                                                                                                                                                                                                                                                                                                                                                                                                                                                                                                                                                                                                                                                                                                                                                                                                                                                                                                                                                                                                                                                                                                                                                                                                                                                                                                                                                                                                                                                                                                                                                                                                                                                                                                                                                                                                                                                                                                                                                                                                                                                                                                                                                                                                                                                                                                                                                                                                                                                                                                                                                                                                                                                                                                                                                                                                                                                                                                                                                                                                                                                                                                                                                                                                                                                                                                                                                                                                                                                                                                                                                                                                                                                                                                                                                                                                                                                                                                                                                                                                                                                                                                                                                                                                                                                                                                                                                                                                                                                                                                                                                                                                                                                                                                                                                                                                                                                                                                                                                                                                                                                                                                                                                                                                                                                                                                                                                                                                                                                                                                                                                                                                                                                                                                                                                                                                                                                                                                                                                                                                                                                                                                                                                                                                                                                                                                                                                                                                                                                                                                                                                                                                                                                                                                                                                                                                                                                                                                                                                                                                                                                                                                                                                                                                                                                                                                                                                                                                                                                                                                                                                                                                                                                                                                                                                                                                                                                                                                                                                                                                                                                                                                                                                                                                                                                                                                                                                                                                                                                                                                                                                                                                                                                                                                                                                                                                                                                                                                                                                                                                                                                                                                                                                                                                                                                                                                                                                                                                                                                                                                                                                                                                                                                                                                                                                                                                                                                                                                                                                                                                                                                                                                                                                                                                                                                                                                                                                                                                                                                                                                                                                                                                                                                                                                                                                                                                                                                                                                                                                                                                                                                                                                                                                                                                                                                                                                                                                                                                                                                                                                                                                                                                                                                                                                                                                                                                                                                                                                                                                                                                                                                                                                                                                                                                                                                                                                                                                                                                                                                                                                                                                                                                                                                                                                                                                                                                                                                                                                                                                                                                                                                                                                                                                                                                                                                                                                                                                                                                                                                                                                                                                                                                                                                                                                                                                                                                                                                                                                                                                                                                                                                                                                                                                                                                                                                                                                                                                                                                                                                                                                                                                                                                                                                                                                                                                                                                                                                                                                                                                                                                                                                                                                                                                                                                                                                                                                                                                                                                                                                                                                                                                                                                                                                                                                                                                                                                                                                                                                                                                                                                                                                                                                                                                                                                                                                                                                                                                                                                                                                                                                                                                                                                                                                                                                                                                                                                                                                                                                                                                                                                                                                                                                                                                                                                                                                                                                                                                                                                                                                                                                                                                                                                                                                                                                                                                                                                                                                                                                                                                                                                                                                      | -                                                                                                                                                                                                      |                                                                                                                                                                                                                                                                                                                                                                                                                                                                                                                                                                                                                                                                                                                                                                                                                                                                                                                                                                                                                                                                                                                                                                                                                                                                                                                                                                                                                                                                                                                                                                                                                                                                                                                                                                                                                                                                                                                                                                                                                                                                                                                                                                                                                                                                                                                                                                                                                                                                                                                                                                                                                                                                                                                                                                                                                                                                                                                                                                                                                                                                                                                                                                                                                                                                                                                                                                                                                                                                                                                                                                                                                                                                                                                                                                                                                                                                                                                                                                                                                                                                                                                                                                                                                                                                                                                                                                                                                                                                                                                                                                                                                                                                                                                                                                                                                                                                                                                                                                                                                                                                                                                                                                                                                                                                                                                                                                                                                                                                                                                                                                                                                                                                                                                                                                                                                                                                                                                                                                                                                                                                                                                                                                                                                                                                                                                                                                                                                                                                                                                                                                                                                                                                                                                                                                                                                                                                                                                                                                                                                                                                                                                                                                                                                                                                                                                                                                                                                                                                                                                                                                                                                                                                                                                                                                                                                                                                                                                                                                                                                                                                                                                                                                                                                                                                                                                                                                                                                                                                                                                                                                                                                                                                                                                                                                                                                                                                                                                                                                                                                                                                                                                                                                                                                                                                                                                                                                                                                                                                                                                                                                                                                                                                                                                                                                                                                                                                                                                                                                                                                                                                                                                                                                                                                                                                                                                                                                                                                                                                                                                                                                                                                                                                                                                                                                                                                                                                                                                                                                                                                                                                                                                                                                                                                                                                                                                                                                                                                                                                                                                                                                                                                                                                                                                                                                                                                                                                                                                                                                                                                                                                                                                                                                                                                                                                                                                                                                                                                                                                                                                                                                                                                                                                                                                                                                                                                                                                                                                                                                                                                                                                                                                                                                                                                                                                                                                                                                                                                                                                                                                                                                                                                                                                                                                                                                                                                                                                                                                                                                                                                                                                                                                                                                                                                                                                                                                                                                                                                                                                                                                                                                                                                                                                                                                                                                                                                                                                                                                                                                                                                                                                                                                                                                                                                                                                                                                                                                                                                                                                                                                                                                                                                                                                                                                                                                                                                                                                                                                                                                                                                                                                                                                                                                                                                                                                                                                                                                                                                                                                                                                                                                                                                                                                                                                                                                                                                                                                                                                                                                                                                                                                                                                                                                                                                                                                                                                                                                                                                                                                                                                                                                                                                                                                                                                                                                                                                                                                                                                                                                                                                                                                                                                                                                                                                                                                                                                                                                                                                                                                                                                                                                                                                                                                                                                                                                                                                                                                                                                                                                                                                                                                                                                                                                                                                                                                                                                                                                                                                                                                                                                                                                                                                                                                                                                                                          |                                                                                                                                                                                                                                                                                                                                                                                                                                                                                                                                                                                                                                                                                                                                                                                                                                                                                                                                                                                                                                                                                                                                                                                                                                                                                                                                                                                                                                                                                                                                                                                                                                                                                                                                                                                                                                                                                                                                                                                                                                                                                                                                                                                                                                                                                                                                                                                                                                                                                                                                                                                                                                                                                                                                                                                                                                                                                                                                                                                                                                                                                                                                                                                                                                                                                                                                                                                                                                                                                                                                                                                                                                                                                                                                                                                                                                                                                                                                                                                                                                                                                                                                                                                                                                                                                                                                                                                                                                                                                                                                                                                                                                                                                                                                                                                                                                                                                                                                                                                                                                                                                                                                                                                                                                                                                                                                                                                                                                                                                                                                                                                                                                                                                                                                                                                                                                                                                                                                                                                                                                                                                                                                                                                                                                                                                                                                                                                                                                                                                                                                                                                                                                                                                                                                                                                                                                                                                                                                                                                                                                                                                                                                                                                                                                                                                                                                                                                                                                                                                                                                                                                                                                                                                                                                                                                                                                                                                                                                                                                                                                                                                                                                                                                                                                                                                                                                                                                                                                                                                                                                                                                                                                                                                                                                                                                                                                                                                                                                                                                                                                                                                                                                                                                                                                                                                                                                                                                                                                                                                                                                                                                                                                                                                                                                                                                                                                                                                                                                                                                                                                                                                                                                                                                                                                                                                                                                                                                                                                                                                                                                                                                                                                                                                                                                                                                                                                                                                                                                                                                                                                                                                                                                                                                                                                                                                                                                                                                                                                                                                                                                                                                                                                                                                                                                                                                                                                                                                                                                                                                                                                                                                                                                                                                                                                                                                                                                                                                                                                                                                                                                                                                                                                                                                                                                                                                                                                                                                                                                                                                                                                                                                                                                                                                                                                                                                                                                                                                                                                                                                                                                                                                                                                                                                                                                                                                                                                                                                                                                                                                                                                                                                                                                                                                                                                                                                                                                                                                                                                                                                                                                                                                                                                                                                                                                                                                                                                                                                                                                                                                                                                                                                                                                                                                                                                                                                                                                                                                                                                                                                                                                                                                                                                                                                                                                                                                                                                                                                                                                                                                                                                                                                                                                                                                                                                                                                                                                                                                                                                                                                                                                                                                                                                                                                                                                                                                                                                                                                                                                                                                                                                                                                                                                                                                                                                                                                                                                                                                                                                                                                                                                                                                                                                                                                                                                                                                                                                                                                                                                                                                                                                                                                                                                                                                                                                                                                                                                                                                                                                                                                                                                                                                                                                                                                                                                                                                                                                                                                                                                                                                                                                                                                                                                                                                                                                                                                                                                                               | -                                                                                                                                                                                                                                                                                                                                                                                                                                                                                                                                                                                                                                                                                                                                                                                                                                                                                                                                                                                                                                                                                                                                                                                                                                                                                                                                                                                                                                                                                                                                                                                                                                                                                                                                                                                                                                                                                                                                                                                                                                                                                                                                                                                                                                                                                                                                                                                                                                                                                                                                                                                                                                                                                                                                                                                                                                                                                                                                                                                                                                                                                                                                                                                                                                                                                                                                                                                                                                                                                                                                                                                                                                                                                                                                                                                                                                                                                                                                                                                                                                                                                                                                                                                                                                                                                                                                                                                                                                                                                                                                                                                                                                                                                                                                                                                                                                                                                                                                                                                                                                                                                                                                                                                                                                                                                                                                                                                                                                                                                                                                                                                                                                                                                                                                                                                                                                                                                                                                                                                                                                                                                                                                                                                                                                                                                                                                                                                                                                                                                                                                                                                                                                                                                                                                                                                                                                                                                                                                                                                                                                                                                                                                                                                                                                                                                                                                                                                                                                                                                                                                                                                                                                                                                                                                                                                                                                                                                                                                                                                                                                                                                                                                                                                                                                                                                                                                                                                                                                                                                                                                                                                                                                                                                                                                                                                                                                                                                                                                                                                                                                                                                                                                                                                                                                                                                                                                                                                                                                                                                                                                                                                                                                                                                                                                                                                                                                                                                                                                                                                                                                                                                                                                                                                                                                                                                                                                                                                                                                                                                                                                                                                                                                                                                                                                                                                                                                                                                                                                                                                                                                                                                                                                                                                                                                                                                                                                                                                                                                                                                                                                                                                                                                                                                                                                                                                                                                                                                                                                                                                                                                                                                                                                                                                                                                                                                                                                                                                                                                                                                                                                                                                                                                                                                                                                                                                                                                                                                                                                                                                                                                                                                                                                                                                                                                                                                                                                                                                                                                                                                                                                                                                                                                                                                                                                                                                                                                                                                                                                                                                                                                                                                                                                                                                                                                                                                                                                                                                                                                                                                                                                                                                                                                                                                                                                                                                                                                                                                                                                                                                                                                                                                                                                                                                                                                                                                                                                                                                                                                                                                                                                                                                                                                                                                                                                                                                                                                                                                                                                                                                                                                                                                                                                                                                                                                                                                                                                                                                                                                                                                                                                                                                                                                                                                                                                                                                                                                                                                                                                                                                                                                                                                                                                                                                                                                                                                                                                                                                                                                                                                                                                                                                                                                                                                                                                                                                                                                                                                                                                                                                                                                                                                                                                                                                                                                                                                                                                                                                                                                                                                                                                                                                                                                                                                                                                                                                                                                                                                                                                                                                 |                                                                                                                                                                                                                                                                                                                                                                                                                                                                                                                                                                                                                                                                                                                                                                                                                                                                                                                                                                                                                                                                                                                                                                                                                                                                                                                                                                                                                                                                                                                                                                                                                                                                                                                                                                                                                                                                                                                                                                                                                                                                                                                                                                                                                                                               |                                                                                                                                                                                                                                                                                                                                                                                                                                                                                                                                                                                                                                                                                                                                                                                                                                                                                                                                                                                                                                                                                                                                                                                                                                                                                                                                                                                                                                                                                                                                                                                                                                                                                                                                                                                                                                                                                                                                                                                                                                                                                                                                                              | <u> </u>                                                                                                                                                                                                                                                                                                                                                                                                                                                                               |                                                                                                                                                                                                                                                                                                                                                                                                                                                                                                                                                                                                                                                                                                                                                                                                                                                                                                                                                                                                                                                                                                                                                                                                                                                                                                                                                                                                                                                                                                                                                                                                                                                                                                                                                                                                                                                                                                                                                                                                                                                                                                                                                                                                                                    | <br>                                                                                                                                                                                                                                                                                                                                                       |                                                                                                                                                                                                                                                                                                                                                                                                                                                                                                                                                                                                                                                                                                                                                                                                                                                                                                                                                                                                                                                                                                                                                                                                                                                                                                                                                                                                                                                                                                                                                                                                                                                                                                                                                                                                                                                                                                                                                                                                                                                                                                                                                                                                                                                                                                          | +                                                                                                                                                                                                                                                                                                                                                                                                                                                                                                                                                                                                       | +                                                                                                                                                                                                                                                                                                                                                                                                                                                                                                                                                                                                     |                                                                                                                                                                                                                                                                                                                                                                                                                                                                                                                                                                                                                                                                                                                                                                                                                                                                                                                                                                                                                                                                                                               |                                                                                                                                                                                                                                                                                                                                                                                                                                                                                                                                                                                                                                                                                                                                                                                                |                                                                                                                                                                                                                                                                                                                                                                                                                                                                                                                                                                                                                                                              | <u> </u>                                                                                                                                                                                                                                                                                                                                                                                                                                                                                                                                                                                                                                                                                                                                                                                                                                                                                                                                                                                                                                                                                                                                                                                              | <u> </u>                                                                                                                                                                                                                                                                                                                                                                                                                                                                                                                                                                                                                                                                                                                                                                                                                                                                                                                                                                                                                                                                                                                                                                                                                                                                                                                                                                                                              | +                                                                                                                                                                                                                                                                                                                                                                                                                                                                                                                                                                                                                                                                                                                                                                                                                                                                                                                                                                                                                               |                                                                          | 늭                                                                                                                                                                                                                                                                                                                                                                                                                                                                                                                                                                                                                                                                                                                                                                                                                          |
|               |                                       |                                              |                                                                                                                                                                                                                            |                                                                                                                                                                                                                                              |                                                                                                                                                                                                                                                                                                                                                                                                          |                                                                                                                                                                                                                                                                                                                                                                                                                                                                                                                                                                                                                                                                                                                                                                                                                                                                                                                                                                                                                                                                                                                                                                                                                                                                                                                                                                                                                                                                                                                                                                                                                                                                                                                                                                                                                                                                                                                                                                                                                                                                                                                                                                                                                                                                                                                                                                                                                                                                                                                                                                                                                                                                                                                                                                                                                                                                                                                                                                                                                                                                                                                                                                                                                                                                                                                                                                                                                                                                                                                                                                                                                                                                                                                                                                                                                                                                                                                                                                                                                                                                                                                                                                                                                                                                                                                                                                                                                                                                                                                                                                                                                                                                                                                                                                                                                                                                                                                                                                                                                                                                                                                                                                                                                                                                                                                                                                                                                                                                                                                                                                                                                                                                                                                                                                                                                                                                                                                                                                                                                                                                                                                                                                                                                                                                                                                                                                                                                                                                                                                                                                                                                                                                                                                                                                                                                                                                                                                                                                                                                                                                                                                                                                                                                                                                                                                                                                                                                                                                                                                                                                                                                                                                                                                                                                                                                                                                                                                                                                                                                                                                                                                                                                                                                                                                                                                                                                                                                                                                                                                                                                                                                                                                                                                                                                                                                                                                                                                                                                                                                                                                                                                                                                                                                                                                                                                                                                                                                                                                                                                                                                                                                                                                                                                                                                                                                                                                                                                                                                                                                                                                                                                                                                                                                                                                                                                                                                                                                                                                                                                                                                                                                                                                                                                                                                                                                                                                                                                                                                                                                                                                                                                                                                                                                                                                                                                                                                                                                                                                                                                                                                                                                                                                                                                                                                                                                                                                                                                                                                                                                                                                                                                                                                                                                                                                                                                                                                                                                                                                                                                                                                                                                                                                                                                                                                                                                                                                                                                                                                                                                                                                                                                                                                                                                                                                                                                                                                                                                                                                                                                                                                                                                                                                                                                                                                                                                                                                                                                                                                                                                                                                                                                                                                                                                                                                                                                                                                                                                                                                                                                                                                                                                                                                                                                                                                                                                                                                                                                                                                                                                                                                                                                                                                                                                                                                                                                                                                                                                                                                                                                                                                                                                                                                                                                                                                                                                                                                                                                                                                                                                                                                                                                                                                                                                                                                                                                                                                                                                                                                                                                                                                                                                                                                                                                                                                                                                                                                                                                                                                                                                                                                                                                                                                                                                                                                                                                                                                                                                                                                                                                                                                                                                                                                                                                                                                                                                                                                                                                                                                                                                                                                                                                                                                                                                                                                                                                                                                                                                                                                                                                                                                                                                                                                                                                                                                                                                                                                                                                                                                                                                                                                                                                                                                                                                                                                                                                                                                                                                                                                                                                                                                                                                                                                                                                                                                                                                                                                                                                                                                                                                                                                                                                                                                                                                                                                                                                                                                                                                                                                                                                                                                                                                                                                                                                                                                |                                                                                                                                                                                                                                                                                                                                                                                                                                                                                                                                                                                                                                                                                                                                                                                                                                                                                                                                                                                                                                                                                                                                                                                                                                                                                                                                                                                                                                                                                                                                                                                                                                                                                                                                                                                                                                                                                                                                                                                                                                                                                                                                                                                                                                                                                                                                                                                                                                                                                                                                                                                                                                                                                                                                                                                                                                                                                                                                                                                                                                                                                                                                                                                                                                                                                                                                                                                                                                                                                                                                                                                                                                                                                                                                                                                                                                                                                                                                                                                                                                                                                                                                                                                                                                                                                                                                                                                                                                                                                                                                                                                                                                                                                                                                                                                                                                                                                                                                                                                                                                                                                                                                                                                                                                                                                                                                                                                                                                                                                                                                                                                                                                                                                                                                                                                                                                                                                                                                                                                                                                                                                                                                                                                                                                                                                                                                                                                                                                                                                                                                                                                                                                                                                                                                                                                                                                                                                                                                                                                                                                                                                                                                                                                                                                                                                                                                                                                                                                                                                                                                                                                                                                                                                                                                                                                                                                                                                                                                                                                                                                                                                                                                                                                                                                                                                                                                                                                                                                                                                                                                                                                                                                                                                                                                                                                                                                                                                                                                                                                                                                                                                                                                                                                                                                                                                                                                                                                                                                                                                                                                                                                                                                                                                                                                                                                                                                                                                                                                                                                                                                                                                                                                                                                                                                                                                                                                                                                                                                                                                                                                                                                                                                                                                                                                                                                                                                                                                                                                                                                                                                                                                                                                                                                                                                                                                                                                                                                                                                                                                                                                                                                                                                                                                                                                                                                                                                                                                                                                                                                                                                                                                                                                                                                                                                                                                                                                                                                                                                                                                                                                                                                                                                                                                                                                                                                                                                                                                                                                                                                                                                                                                                                                                                                                                                                                                                                                                                                                                                                                                                                                                                                                                                                                                                                                                                                                                                                                                                                                                                                                                                                                                                                                                                                                                                                                                                                                                                                                                                                                                                                                                                                                                                                                                                                                                                                                                                                                                                                                                                                                                                                                                                                                                                                                                                                                                                                                                                                                                                                                                                                                                                                                                                                                                                                                                                                                                                                                                                                                                                                                                                                                                                                                                                                                                                                                                                                                                                                                                                                                                                                                                                                                                                                                                                                                                                                                                                                                                                                                                                                                                                                                                                                                                                                                                                                                                                                                                                                                                                                                                                                                                                                                                                                                                                                                                                                                                                                                                                                                                                                                                                                                                                                                                                                                                                                                                                                                                                                                                                                                                                                                                                                                                                                                                                                                                                                                                                                                                                                                                                                                                                                                                                                                                                                                                                                                                                                                                                                                                                                                                                                                                                                                                                                                                                                                                                                                                                                                                                                                                                                                                                                                                                                                                                                                                                                                                                                                                                      |                                                                                                                                                                                                        |                                                                                                                                                                                                                                                                                                                                                                                                                                                                                                                                                                                                                                                                                                                                                                                                                                                                                                                                                                                                                                                                                                                                                                                                                                                                                                                                                                                                                                                                                                                                                                                                                                                                                                                                                                                                                                                                                                                                                                                                                                                                                                                                                                                                                                                                                                                                                                                                                                                                                                                                                                                                                                                                                                                                                                                                                                                                                                                                                                                                                                                                                                                                                                                                                                                                                                                                                                                                                                                                                                                                                                                                                                                                                                                                                                                                                                                                                                                                                                                                                                                                                                                                                                                                                                                                                                                                                                                                                                                                                                                                                                                                                                                                                                                                                                                                                                                                                                                                                                                                                                                                                                                                                                                                                                                                                                                                                                                                                                                                                                                                                                                                                                                                                                                                                                                                                                                                                                                                                                                                                                                                                                                                                                                                                                                                                                                                                                                                                                                                                                                                                                                                                                                                                                                                                                                                                                                                                                                                                                                                                                                                                                                                                                                                                                                                                                                                                                                                                                                                                                                                                                                                                                                                                                                                                                                                                                                                                                                                                                                                                                                                                                                                                                                                                                                                                                                                                                                                                                                                                                                                                                                                                                                                                                                                                                                                                                                                                                                                                                                                                                                                                                                                                                                                                                                                                                                                                                                                                                                                                                                                                                                                                                                                                                                                                                                                                                                                                                                                                                                                                                                                                                                                                                                                                                                                                                                                                                                                                                                                                                                                                                                                                                                                                                                                                                                                                                                                                                                                                                                                                                                                                                                                                                                                                                                                                                                                                                                                                                                                                                                                                                                                                                                                                                                                                                                                                                                                                                                                                                                                                                                                                                                                                                                                                                                                                                                                                                                                                                                                                                                                                                                                                                                                                                                                                                                                                                                                                                                                                                                                                                                                                                                                                                                                                                                                                                                                                                                                                                                                                                                                                                                                                                                                                                                                                                                                                                                                                                                                                                                                                                                                                                                                                                                                                                                                                                                                                                                                                                                                                                                                                                                                                                                                                                                                                                                                                                                                                                                                                                                                                                                                                                                                                                                                                                                                                                                                                                                                                                                                                                                                                                                                                                                                                                                                                                                                                                                                                                                                                                                                                                                                                                                                                                                                                                                                                                                                                                                                                                                                                                                                                                                                                                                                                                                                                                                                                                                                                                                                                                                                                                                                                                                                                                                                                                                                                                                                                                                                                                                                                                                                                                                                                                                                                                                                                                                                                                                                                                                                                                                                                                                                                                                                                                                                                                                                                                                                                                                                                                                                                                                                                                                                                                                                                                                                                                                                                                                                                                                                                                                                                                                                                                                                                                                                                                                                                                                                                                                                                                                                                                                                                                                                                                                                                                                                                          |                                                                                                                                                                                                                                                                                                                                                                                                                                                                                                                                                                                                                                                                                                                                                                                                                                                                                                                                                                                                                                                                                                                                                                                                                                                                                                                                                                                                                                                                                                                                                                                                                                                                                                                                                                                                                                                                                                                                                                                                                                                                                                                                                                                                                                                                                                                                                                                                                                                                                                                                                                                                                                                                                                                                                                                                                                                                                                                                                                                                                                                                                                                                                                                                                                                                                                                                                                                                                                                                                                                                                                                                                                                                                                                                                                                                                                                                                                                                                                                                                                                                                                                                                                                                                                                                                                                                                                                                                                                                                                                                                                                                                                                                                                                                                                                                                                                                                                                                                                                                                                                                                                                                                                                                                                                                                                                                                                                                                                                                                                                                                                                                                                                                                                                                                                                                                                                                                                                                                                                                                                                                                                                                                                                                                                                                                                                                                                                                                                                                                                                                                                                                                                                                                                                                                                                                                                                                                                                                                                                                                                                                                                                                                                                                                                                                                                                                                                                                                                                                                                                                                                                                                                                                                                                                                                                                                                                                                                                                                                                                                                                                                                                                                                                                                                                                                                                                                                                                                                                                                                                                                                                                                                                                                                                                                                                                                                                                                                                                                                                                                                                                                                                                                                                                                                                                                                                                                                                                                                                                                                                                                                                                                                                                                                                                                                                                                                                                                                                                                                                                                                                                                                                                                                                                                                                                                                                                                                                                                                                                                                                                                                                                                                                                                                                                                                                                                                                                                                                                                                                                                                                                                                                                                                                                                                                                                                                                                                                                                                                                                                                                                                                                                                                                                                                                                                                                                                                                                                                                                                                                                                                                                                                                                                                                                                                                                                                                                                                                                                                                                                                                                                                                                                                                                                                                                                                                                                                                                                                                                                                                                                                                                                                                                                                                                                                                                                                                                                                                                                                                                                                                                                                                                                                                                                                                                                                                                                                                                                                                                                                                                                                                                                                                                                                                                                                                                                                                                                                                                                                                                                                                                                                                                                                                                                                                                                                                                                                                                                                                                                                                                                                                                                                                                                                                                                                                                                                                                                                                                                                                                                                                                                                                                                                                                                                                                                                                                                                                                                                                                                                                                                                                                                                                                                                                                                                                                                                                                                                                                                                                                                                                                                                                                                                                                                                                                                                                                                                                                                                                                                                                                                                                                                                                                                                                                                                                                                                                                                                                                                                                                                                                                                                                                                                                                                                                                                                                                                                                                                                                                                                                                                                                                                                                                                                                                                                                                                                                                                                                                                                                                                                                                                                                                                                                                                                                                                                                                                                                                                                                                                                                                                                                                                                                                                                                                                                                                                                                                               |                                                                                                                                                                                                                                                                                                                                                                                                                                                                                                                                                                                                                                                                                                                                                                                                                                                                                                                                                                                                                                                                                                                                                                                                                                                                                                                                                                                                                                                                                                                                                                                                                                                                                                                                                                                                                                                                                                                                                                                                                                                                                                                                                                                                                                                                                                                                                                                                                                                                                                                                                                                                                                                                                                                                                                                                                                                                                                                                                                                                                                                                                                                                                                                                                                                                                                                                                                                                                                                                                                                                                                                                                                                                                                                                                                                                                                                                                                                                                                                                                                                                                                                                                                                                                                                                                                                                                                                                                                                                                                                                                                                                                                                                                                                                                                                                                                                                                                                                                                                                                                                                                                                                                                                                                                                                                                                                                                                                                                                                                                                                                                                                                                                                                                                                                                                                                                                                                                                                                                                                                                                                                                                                                                                                                                                                                                                                                                                                                                                                                                                                                                                                                                                                                                                                                                                                                                                                                                                                                                                                                                                                                                                                                                                                                                                                                                                                                                                                                                                                                                                                                                                                                                                                                                                                                                                                                                                                                                                                                                                                                                                                                                                                                                                                                                                                                                                                                                                                                                                                                                                                                                                                                                                                                                                                                                                                                                                                                                                                                                                                                                                                                                                                                                                                                                                                                                                                                                                                                                                                                                                                                                                                                                                                                                                                                                                                                                                                                                                                                                                                                                                                                                                                                                                                                                                                                                                                                                                                                                                                                                                                                                                                                                                                                                                                                                                                                                                                                                                                                                                                                                                                                                                                                                                                                                                                                                                                                                                                                                                                                                                                                                                                                                                                                                                                                                                                                                                                                                                                                                                                                                                                                                                                                                                                                                                                                                                                                                                                                                                                                                                                                                                                                                                                                                                                                                                                                                                                                                                                                                                                                                                                                                                                                                                                                                                                                                                                                                                                                                                                                                                                                                                                                                                                                                                                                                                                                                                                                                                                                                                                                                                                                                                                                                                                                                                                                                                                                                                                                                                                                                                                                                                                                                                                                                                                                                                                                                                                                                                                                                                                                                                                                                                                                                                                                                                                                                                                                                                                                                                                                                                                                                                                                                                                                                                                                                                                                                                                                                                                                                                                                                                                                                                                                                                                                                                                                                                                                                                                                                                                                                                                                                                                                                                                                                                                                                                                                                                                                                                                                                                                                                                                                                                                                                                                                                                                                                                                                                                                                                                                                                                                                                                                                                                                                                                                                                                                                                                                                                                                                                                                                                                                                                                                                                                                                                                                                                                                                                                                                                                                                                                                                                                                                                                                                                                                                                                                                                                                                                                                                                                   |                                                                                                                                                                                                                                                                                                                                                                                                                                                                                                                                                                                                                                                                                                                                                                                                                                                                                                                                                                                                                                                                                                                                                                                                                                                                                                                                                                                                                                                                                                                                                                                                                                                                                                                                                                                                                                                                                                                                                                                                                                                                                                                                                                                                                                                               |                                                                                                                                                                                                                                                                                                                                                                                                                                                                                                                                                                                                                                                                                                                                                                                                                                                                                                                                                                                                                                                                                                                                                                                                                                                                                                                                                                                                                                                                                                                                                                                                                                                                                                                                                                                                                                                                                                                                                                                                                                                                                                                                                              |                                                                                                                                                                                                                                                                                                                                                                                                                                                                                        |                                                                                                                                                                                                                                                                                                                                                                                                                                                                                                                                                                                                                                                                                                                                                                                                                                                                                                                                                                                                                                                                                                                                                                                                                                                                                                                                                                                                                                                                                                                                                                                                                                                                                                                                                                                                                                                                                                                                                                                                                                                                                                                                                                                                                                    |                                                                                                                                                                                                                                                                                                                                                            |                                                                                                                                                                                                                                                                                                                                                                                                                                                                                                                                                                                                                                                                                                                                                                                                                                                                                                                                                                                                                                                                                                                                                                                                                                                                                                                                                                                                                                                                                                                                                                                                                                                                                                                                                                                                                                                                                                                                                                                                                                                                                                                                                                                                                                                                                                          |                                                                                                                                                                                                                                                                                                                                                                                                                                                                                                                                                                                                         |                                                                                                                                                                                                                                                                                                                                                                                                                                                                                                                                                                                                       |                                                                                                                                                                                                                                                                                                                                                                                                                                                                                                                                                                                                                                                                                                                                                                                                                                                                                                                                                                                                                                                                                                               |                                                                                                                                                                                                                                                                                                                                                                                                                                                                                                                                                                                                                                                                                                                                                                                                |                                                                                                                                                                                                                                                                                                                                                                                                                                                                                                                                                                                                                                                              |                                                                                                                                                                                                                                                                                                                                                                                                                                                                                                                                                                                                                                                                                                                                                                                                                                                                                                                                                                                                                                                                                                                                                                                                       |                                                                                                                                                                                                                                                                                                                                                                                                                                                                                                                                                                                                                                                                                                                                                                                                                                                                                                                                                                                                                                                                                                                                                                                                                                                                                                                                                                                                                       |                                                                                                                                                                                                                                                                                                                                                                                                                                                                                                                                                                                                                                                                                                                                                                                                                                                                                                                                                                                                                                 |                                                                          |                                                                                                                                                                                                                                                                                                                                                                                                                                                                                                                                                                                                                                                                                                                                                                                                                            |
|               |                                       |                                              |                                                                                                                                                                                                                            |                                                                                                                                                                                                                                              |                                                                                                                                                                                                                                                                                                                                                                                                          |                                                                                                                                                                                                                                                                                                                                                                                                                                                                                                                                                                                                                                                                                                                                                                                                                                                                                                                                                                                                                                                                                                                                                                                                                                                                                                                                                                                                                                                                                                                                                                                                                                                                                                                                                                                                                                                                                                                                                                                                                                                                                                                                                                                                                                                                                                                                                                                                                                                                                                                                                                                                                                                                                                                                                                                                                                                                                                                                                                                                                                                                                                                                                                                                                                                                                                                                                                                                                                                                                                                                                                                                                                                                                                                                                                                                                                                                                                                                                                                                                                                                                                                                                                                                                                                                                                                                                                                                                                                                                                                                                                                                                                                                                                                                                                                                                                                                                                                                                                                                                                                                                                                                                                                                                                                                                                                                                                                                                                                                                                                                                                                                                                                                                                                                                                                                                                                                                                                                                                                                                                                                                                                                                                                                                                                                                                                                                                                                                                                                                                                                                                                                                                                                                                                                                                                                                                                                                                                                                                                                                                                                                                                                                                                                                                                                                                                                                                                                                                                                                                                                                                                                                                                                                                                                                                                                                                                                                                                                                                                                                                                                                                                                                                                                                                                                                                                                                                                                                                                                                                                                                                                                                                                                                                                                                                                                                                                                                                                                                                                                                                                                                                                                                                                                                                                                                                                                                                                                                                                                                                                                                                                                                                                                                                                                                                                                                                                                                                                                                                                                                                                                                                                                                                                                                                                                                                                                                                                                                                                                                                                                                                                                                                                                                                                                                                                                                                                                                                                                                                                                                                                                                                                                                                                                                                                                                                                                                                                                                                                                                                                                                                                                                                                                                                                                                                                                                                                                                                                                                                                                                                                                                                                                                                                                                                                                                                                                                                                                                                                                                                                                                                                                                                                                                                                                                                                                                                                                                                                                                                                                                                                                                                                                                                                                                                                                                                                                                                                                                                                                                                                                                                                                                                                                                                                                                                                                                                                                                                                                                                                                                                                                                                                                                                                                                                                                                                                                                                                                                                                                                                                                                                                                                                                                                                                                                                                                                                                                                                                                                                                                                                                                                                                                                                                                                                                                                                                                                                                                                                                                                                                                                                                                                                                                                                                                                                                                                                                                                                                                                                                                                                                                                                                                                                                                                                                                                                                                                                                                                                                                                                                                                                                                                                                                                                                                                                                                                                                                                                                                                                                                                                                                                                                                                                                                                                                                                                                                                                                                                                                                                                                                                                                                                                                                                                                                                                                                                                                                                                                                                                                                                                                                                                                                                                                                                                                                                                                                                                                                                                                                                                                                                                                                                                                                                                                                                                                                                                                                                                                                                                                                                                                                                                                                                                                                                                                                                                                                                                                                                                                                                                                                                                                                                                                                                                                                                                                                                                                                                                                                                                                                                                                                                                                                                                                                                                                                                                                                                                                                                                                                                                                                                                                                                                                                                                                                                                |                                                                                                                                                                                                                                                                                                                                                                                                                                                                                                                                                                                                                                                                                                                                                                                                                                                                                                                                                                                                                                                                                                                                                                                                                                                                                                                                                                                                                                                                                                                                                                                                                                                                                                                                                                                                                                                                                                                                                                                                                                                                                                                                                                                                                                                                                                                                                                                                                                                                                                                                                                                                                                                                                                                                                                                                                                                                                                                                                                                                                                                                                                                                                                                                                                                                                                                                                                                                                                                                                                                                                                                                                                                                                                                                                                                                                                                                                                                                                                                                                                                                                                                                                                                                                                                                                                                                                                                                                                                                                                                                                                                                                                                                                                                                                                                                                                                                                                                                                                                                                                                                                                                                                                                                                                                                                                                                                                                                                                                                                                                                                                                                                                                                                                                                                                                                                                                                                                                                                                                                                                                                                                                                                                                                                                                                                                                                                                                                                                                                                                                                                                                                                                                                                                                                                                                                                                                                                                                                                                                                                                                                                                                                                                                                                                                                                                                                                                                                                                                                                                                                                                                                                                                                                                                                                                                                                                                                                                                                                                                                                                                                                                                                                                                                                                                                                                                                                                                                                                                                                                                                                                                                                                                                                                                                                                                                                                                                                                                                                                                                                                                                                                                                                                                                                                                                                                                                                                                                                                                                                                                                                                                                                                                                                                                                                                                                                                                                                                                                                                                                                                                                                                                                                                                                                                                                                                                                                                                                                                                                                                                                                                                                                                                                                                                                                                                                                                                                                                                                                                                                                                                                                                                                                                                                                                                                                                                                                                                                                                                                                                                                                                                                                                                                                                                                                                                                                                                                                                                                                                                                                                                                                                                                                                                                                                                                                                                                                                                                                                                                                                                                                                                                                                                                                                                                                                                                                                                                                                                                                                                                                                                                                                                                                                                                                                                                                                                                                                                                                                                                                                                                                                                                                                                                                                                                                                                                                                                                                                                                                                                                                                                                                                                                                                                                                                                                                                                                                                                                                                                                                                                                                                                                                                                                                                                                                                                                                                                                                                                                                                                                                                                                                                                                                                                                                                                                                                                                                                                                                                                                                                                                                                                                                                                                                                                                                                                                                                                                                                                                                                                                                                                                                                                                                                                                                                                                                                                                                                                                                                                                                                                                                                                                                                                                                                                                                                                                                                                                                                                                                                                                                                                                                                                                                                                                                                                                                                                                                                                                                                                                                                                                                                                                                                                                                                                                                                                                                                                                                                                                                                                                                                                                                                                                                                                                                                                                                                                                                                                                                                                                                                                                                                                                                                                                                                                                                                                                                                                                                                                                                                                                                                                                                                                                                                                                                                                                                                                                                                                                                                                                                                                                                                                                                                                                                                                                                                                                                                                                                                                                                                                                                                                                                                                                                                                                                                                                                                                                                                      | (0                                                                                                                                                                                                     | Comp                                                                                                                                                                                                                                                                                                                                                                                                                                                                                                                                                                                                                                                                                                                                                                                                                                                                                                                                                                                                                                                                                                                                                                                                                                                                                                                                                                                                                                                                                                                                                                                                                                                                                                                                                                                                                                                                                                                                                                                                                                                                                                                                                                                                                                                                                                                                                                                                                                                                                                                                                                                                                                                                                                                                                                                                                                                                                                                                                                                                                                                                                                                                                                                                                                                                                                                                                                                                                                                                                                                                                                                                                                                                                                                                                                                                                                                                                                                                                                                                                                                                                                                                                                                                                                                                                                                                                                                                                                                                                                                                                                                                                                                                                                                                                                                                                                                                                                                                                                                                                                                                                                                                                                                                                                                                                                                                                                                                                                                                                                                                                                                                                                                                                                                                                                                                                                                                                                                                                                                                                                                                                                                                                                                                                                                                                                                                                                                                                                                                                                                                                                                                                                                                                                                                                                                                                                                                                                                                                                                                                                                                                                                                                                                                                                                                                                                                                                                                                                                                                                                                                                                                                                                                                                                                                                                                                                                                                                                                                                                                                                                                                                                                                                                                                                                                                                                                                                                                                                                                                                                                                                                                                                                                                                                                                                                                                                                                                                                                                                                                                                                                                                                                                                                                                                                                                                                                                                                                                                                                                                                                                                                                                                                                                                                                                                                                                                                                                                                                                                                                                                                                                                                                                                                                                                                                                                                                                                                                                                                                                                                                                                                                                                                                                                                                                                                                                                                                                                                                                                                                                                                                                                                                                                                                                                                                                                                                                                                                                                                                                                                                                                                                                                                                                                                                                                                                                                                                                                                                                                                                                                                                                                                                                                                                                                                                                                                                                                                                                                                                                                                                                                                                                                                                                                                                                                                                                                                                                                                                                                                                                                                                                                                                                                                                                                                                                                                                                                                                                                                                                                                                                                                                                                                                                                                                                                                                                                                                                                                                                                                                                                                                                                                                                                                                                                                                                                                                                                                                                                                                                                                                                                                                                                                                                                                                                                                                                                                                                                                                                                                                                                                                                                                                                                                                                                                                                                                                                                                                                                                                                                                                                                                                                                                                                                                                                                                                                                                                                                                                                                                                                                                                                                                                                                                                                                                                                                                                                                                                                                                                                                                                                                                                                                                                                                                                                                                                                                                                                                                                                                                                                                                                                                                                                                                                                                                                                                                                                                                                                                                                                                                                                                                                                                                                                                                                                                                                                                                                                                                                                                                                                                                                                                                                                                                                                                                                                                                                                                                                                                                                                                                                                                                                                                                                                                                                                                                                                                                                                                                                                                                                                                                                                                                                                                                                                                                                                                                                                                                                                                                                                                                                                                                                                                                                                                                                                     | any'                                                                                                                                                                                                                                                                                                                                                                                                                                                                                                                                                                                                                                                                                                                                                                                                                                                                                                                                                                                                                                                                                                                                                                                                                                                                                                                                                                                                                                                                                                                                                                                                                                                                                                                                                                                                                                                                                                                                                                                                                                                                                                                                                                                                                                                                                                                                                                                                                                                                                                                                                                                                                                                                                                                                                                                                                                                                                                                                                                                                                                                                                                                                                                                                                                                                                                                                                                                                                                                                                                                                                                                                                                                                                                                                                                                                                                                                                                                                                                                                                                                                                                                                                                                                                                                                                                                                                                                                                                                                                                                                                                                                                                                                                                                                                                                                                                                                                                                                                                                                                                                                                                                                                                                                                                                                                                                                                                                                                                                                                                                                                                                                                                                                                                                                                                                                                                                                                                                                                                                                                                                                                                                                                                                                                                                                                                                                                                                                                                                                                                                                                                                                                                                                                                                                                                                                                                                                                                                                                                                                                                                                                                                                                                                                                                                                                                                                                                                                                                                                                                                                                                                                                                                                                                                                                                                                                                                                                                                                                                                                                                                                                                                                                                                                                                                                                                                                                                                                                                                                                                                                                                                                                                                                                                                                                                                                                                                                                                                                                                                                                                                                                                                                                                                                                                                                                                                                                                                                                                                                                                                                                                                                                                                                                                                                                                                                                                                                                                                                                                                                                                                                                                                                                                                                                                                                                                                                                                                                                                                                                                                                                                                                                                                                                                                                                                                                                                                                                                                                                                                                                                                                                                                                                                                                                                                                                                                                                                                                                                                                                                                                                                                                                                                                                                                                                                                                                                                                                                                                                                                                                                                                                                                                                                                                                                                                                                                                                                                                                                                                                                                                                                                                                                                                                                                                                                                                                                                                                                                                                                                                                                                                                                                                                                                                                                                                                                                                                                                                                                                                                                                                                                                                                                                                                                                                                                                                                                                                                                                                                                                                                                                                                                                                                                                                                                                                                                                                                                                                                                                                                                                                                                                                                                                                                                                                                                                                                                                                                                                                                                                                                                                                                                                                                                                                                                                                                                                                                                                                                                                                                                                                                                                                                                                                                                                                                                                                                                                                                                                                                                                                                                                                                                                                                                                                                                                                                                                                                                                                                                                                                                                                                                                                                                                                                                                                                                                                                                                                                                                                                                                                                                                                                                                                                                                                                                                                                                                                                                                                                                                                                                                                                                                                                                                                                                                                                                                                                                                                                                                                                                                                                                                                                                                                                                                                                                                                                                                                                                                                                                                                                                                                                                                                                                                                                                                                                                                                                                                                                                                                                                                                                                                                                                                                                                                                                                                                                                                                                          | s Full                                                                                                                                                                                                                                                                                                                                                                                                                                                                                                                                                                                                                                                                                                                                                                                                                                                                                                                                                                                                                                                                                                                                                                                                                                                                                                                                                                                                                                                                                                                                                                                                                                                                                                                                                                                                                                                                                                                                                                                                                                                                                                                                                                                                                                                                                                                                                                                                                                                                                                                                                                                                                                                                                                                                                                                                                                                                                                                                                                                                                                                                                                                                                                                                                                                                                                                                                                                                                                                                                                                                                                                                                                                                                                                                                                                                                                                                                                                                                                                                                                                                                                                                                                                                                                                                                                                                                                                                                                                                                                                                                                                                                                                                                                                                                                                                                                                                                                                                                                                                                                                                                                                                                                                                                                                                                                                                                                                                                                                                                                                                                                                                                                                                                                                                                                                                                                                                                                                                                                                                                                                                                                                                                                                                                                                                                                                                                                                                                                                                                                                                                                                                                                                                                                                                                                                                                                                                                                                                                                                                                                                                                                                                                                                                                                                                                                                                                                                                                                                                                                                                                                                                                                                                                                                                                                                                                                                                                                                                                                                                                                                                                                                                                                                                                                                                                                                                                                                                                                                                                                                                                                                                                                                                                                                                                                                                                                                                                                                                                                                                                                                                                                                                                                                                                                                                                                                                                                                                                                                                                                                                                                                                                                                                                                                                                                                                                                                                                                                                                                                                                                                                                                                                                                                                                                                                                                                                                                                                                                                                                                                                                                                                                                                                                                                                                                                                                                                                                                                                                                                                                                                                                                                                                                                                                                                                                                                                                                                                                                                                                                                                                                                                                                                                                                                                                                                                                                                                                                                                                                                                                                                                                                                                                                                                                                                                                                                                                                                                                                                                                                                                                                                                                                                                                                                                                                                                                                                                                                                                                                                                                                                                                                                                                                                                                                                                                                                                                                                                                                                                                                                                                                                                                                                                                                                                                                                                                                                                                                                                                                                                                                                                                                                                                                                                                                                                                                                                                                                                                                                                                                                                                                                                                                                                                                                                                                                                                                                                                                                                                                                                                                                                                                                                                                                                                                                                                                                                                                                                                                                                                                                                                                                                                                                                                                                                                                                                                                                                                                                                                                                                                                                                                                                                                                                                                                                                                                                                                                                                                                                                                                                                                                                                                                                                                                                                                                                                                                                                                                                                                                                                                                                                                                                                                                                                                                                                                                                                                                                                                                                                                                                                                                                                                                                                                                                                                                                                                                                                                                                                                                                                                                                                                                                                                                                                                                                                                                                                                                                                                                                                                                                                                                                                                                                                                                                                                                                                                                                                                                                                                                            | Nam                                                                                                                                                                                                                                                                                                                                                                                                                                                                                                                                                                                                                                                                                                                                                                                                                                                                                                                                                                                                                                                                                                                                                                                                                                                                                                                                                                                                                                                                                                                                                                                                                                                                                                                                                                                                                                                                                                                                                                                                                                                                                                                                                                                                                                                           | ie)                                                                                                                                                                                                                                                                                                                                                                                                                                                                                                                                                                                                                                                                                                                                                                                                                                                                                                                                                                                                                                                                                                                                                                                                                                                                                                                                                                                                                                                                                                                                                                                                                                                                                                                                                                                                                                                                                                                                                                                                                                                                                                                                                          |                                                                                                                                                                                                                                                                                                                                                                                                                                                                                        |                                                                                                                                                                                                                                                                                                                                                                                                                                                                                                                                                                                                                                                                                                                                                                                                                                                                                                                                                                                                                                                                                                                                                                                                                                                                                                                                                                                                                                                                                                                                                                                                                                                                                                                                                                                                                                                                                                                                                                                                                                                                                                                                                                                                                                    |                                                                                                                                                                                                                                                                                                                                                            |                                                                                                                                                                                                                                                                                                                                                                                                                                                                                                                                                                                                                                                                                                                                                                                                                                                                                                                                                                                                                                                                                                                                                                                                                                                                                                                                                                                                                                                                                                                                                                                                                                                                                                                                                                                                                                                                                                                                                                                                                                                                                                                                                                                                                                                                                                          |                                                                                                                                                                                                                                                                                                                                                                                                                                                                                                                                                                                                         |                                                                                                                                                                                                                                                                                                                                                                                                                                                                                                                                                                                                       |                                                                                                                                                                                                                                                                                                                                                                                                                                                                                                                                                                                                                                                                                                                                                                                                                                                                                                                                                                                                                                                                                                               |                                                                                                                                                                                                                                                                                                                                                                                                                                                                                                                                                                                                                                                                                                                                                                                                |                                                                                                                                                                                                                                                                                                                                                                                                                                                                                                                                                                                                                                                              |                                                                                                                                                                                                                                                                                                                                                                                                                                                                                                                                                                                                                                                                                                                                                                                                                                                                                                                                                                                                                                                                                                                                                                                                       |                                                                                                                                                                                                                                                                                                                                                                                                                                                                                                                                                                                                                                                                                                                                                                                                                                                                                                                                                                                                                                                                                                                                                                                                                                                                                                                                                                                                                       |                                                                                                                                                                                                                                                                                                                                                                                                                                                                                                                                                                                                                                                                                                                                                                                                                                                                                                                                                                                                                                 |                                                                          |                                                                                                                                                                                                                                                                                                                                                                                                                                                                                                                                                                                                                                                                                                                                                                                                                            |
| RIL           | A                                     | 0                                            | -                                                                                                                                                                                                                          | S                                                                                                                                                                                                                                            | Α                                                                                                                                                                                                                                                                                                                                                                                                        | Ν                                                                                                                                                                                                                                                                                                                                                                                                                                                                                                                                                                                                                                                                                                                                                                                                                                                                                                                                                                                                                                                                                                                                                                                                                                                                                                                                                                                                                                                                                                                                                                                                                                                                                                                                                                                                                                                                                                                                                                                                                                                                                                                                                                                                                                                                                                                                                                                                                                                                                                                                                                                                                                                                                                                                                                                                                                                                                                                                                                                                                                                                                                                                                                                                                                                                                                                                                                                                                                                                                                                                                                                                                                                                                                                                                                                                                                                                                                                                                                                                                                                                                                                                                                                                                                                                                                                                                                                                                                                                                                                                                                                                                                                                                                                                                                                                                                                                                                                                                                                                                                                                                                                                                                                                                                                                                                                                                                                                                                                                                                                                                                                                                                                                                                                                                                                                                                                                                                                                                                                                                                                                                                                                                                                                                                                                                                                                                                                                                                                                                                                                                                                                                                                                                                                                                                                                                                                                                                                                                                                                                                                                                                                                                                                                                                                                                                                                                                                                                                                                                                                                                                                                                                                                                                                                                                                                                                                                                                                                                                                                                                                                                                                                                                                                                                                                                                                                                                                                                                                                                                                                                                                                                                                                                                                                                                                                                                                                                                                                                                                                                                                                                                                                                                                                                                                                                                                                                                                                                                                                                                                                                                                                                                                                                                                                                                                                                                                                                                                                                                                                                                                                                                                                                                                                                                                                                                                                                                                                                                                                                                                                                                                                                                                                                                                                                                                                                                                                                                                                                                                                                                                                                                                                                                                                                                                                                                                                                                                                                                                                                                                                                                                                                                                                                                                                                                                                                                                                                                                                                                                                                                                                                                                                                                                                                                                                                                                                                                                                                                                                                                                                                                                                                                                                                                                                                                                                                                                                                                                                                                                                                                                                                                                                                                                                                                                                                                                                                                                                                                                                                                                                                                                                                                                                                                                                                                                                                                                                                                                                                                                                                                                                                                                                                                                                                                                                                                                                                                                                                                                                                                                                                                                                                                                                                                                                                                                                                                                                                                                                                                                                                                                                                                                                                                                                                                                                                                                                                                                                                                                                                                                                                                                                                                                                                                                                                                                                                                                                                                                                                                                                                                                                                                                                                                                                                                                                                                                                                                                                                                                                                                                                                                                                                                                                                                                                                                                                                                                                                                                                                                                                                                                                                                                                                                                                                                                                                                                                                                                                                                                                                                                                                                                                                                                                                                                                                                                                                                                                                                                                                                                                                                                                                                                                                                                                                                                                                                                                                                                                                                                                                                                                                                                                                                                                                                                                                                                                                                                                                                                                                                                                                                                                                                                                                                                                                                                                                                                                                                                                                                                                                                                                                                                                                                                                                                                                                                                                                                                                                                                                                                                                                                                                                                                                                                                                                                                                                                                                                                                                                                                                                                                                                                                                                                                                                                                                                              |                                                                                                                                                                                                                                                                                                                                                                                                                                                                                                                                                                                                                                                                                                                                                                                                                                                                                                                                                                                                                                                                                                                                                                                                                                                                                                                                                                                                                                                                                                                                                                                                                                                                                                                                                                                                                                                                                                                                                                                                                                                                                                                                                                                                                                                                                                                                                                                                                                                                                                                                                                                                                                                                                                                                                                                                                                                                                                                                                                                                                                                                                                                                                                                                                                                                                                                                                                                                                                                                                                                                                                                                                                                                                                                                                                                                                                                                                                                                                                                                                                                                                                                                                                                                                                                                                                                                                                                                                                                                                                                                                                                                                                                                                                                                                                                                                                                                                                                                                                                                                                                                                                                                                                                                                                                                                                                                                                                                                                                                                                                                                                                                                                                                                                                                                                                                                                                                                                                                                                                                                                                                                                                                                                                                                                                                                                                                                                                                                                                                                                                                                                                                                                                                                                                                                                                                                                                                                                                                                                                                                                                                                                                                                                                                                                                                                                                                                                                                                                                                                                                                                                                                                                                                                                                                                                                                                                                                                                                                                                                                                                                                                                                                                                                                                                                                                                                                                                                                                                                                                                                                                                                                                                                                                                                                                                                                                                                                                                                                                                                                                                                                                                                                                                                                                                                                                                                                                                                                                                                                                                                                                                                                                                                                                                                                                                                                                                                                                                                                                                                                                                                                                                                                                                                                                                                                                                                                                                                                                                                                                                                                                                                                                                                                                                                                                                                                                                                                                                                                                                                                                                                                                                                                                                                                                                                                                                                                                                                                                                                                                                                                                                                                                                                                                                                                                                                                                                                                                                                                                                                                                                                                                                                                                                                                                                                                                                                                                                                                                                                                                                                                                                                                                                                                                                                                                                                                                                                                                                                                                                                                                                                                                                                                                                                                                                                                                                                                                                                                                                                                                                                                                                                                                                                                                                                                                                                                                                                                                                                                                                                                                                                                                                                                                                                                                                                                                                                                                                                                                                                                                                                                                                                                                                                                                                                                                                                                                                                                                                                                                                                                                                                                                                                                                                                                                                                                                                                                                                                                                                                                                                                                                                                                                                                                                                                                                                                                                                                                                                                                                                                                                                                                                                                                                                                                                                                                                                                                                                                                                                                                                                                                                                                                                                                                                                                                                                                                                                                                                                                                                                                                                                                                                                                                                                                                                                                                                                                                                                                                                                                                                                                                                                                                                                                                                                                                                                                                                                                                                                                                                                                                                                                                                                                                                                                                                                                                                                                                                                                                                                                                                                                                                                                                                                                                                                                                                                                                                                                                                                                                                                                                                                                                                                                                                                                                                                                                                                                                                                                                                                                                                                                                                                                                                                                                                                                                                                                                                                                                                                                                                                                                                                                                                                                                                                                                                                                                                                                                                                      | J                                                                                                                                                                                                      | 0                                                                                                                                                                                                                                                                                                                                                                                                                                                                                                                                                                                                                                                                                                                                                                                                                                                                                                                                                                                                                                                                                                                                                                                                                                                                                                                                                                                                                                                                                                                                                                                                                                                                                                                                                                                                                                                                                                                                                                                                                                                                                                                                                                                                                                                                                                                                                                                                                                                                                                                                                                                                                                                                                                                                                                                                                                                                                                                                                                                                                                                                                                                                                                                                                                                                                                                                                                                                                                                                                                                                                                                                                                                                                                                                                                                                                                                                                                                                                                                                                                                                                                                                                                                                                                                                                                                                                                                                                                                                                                                                                                                                                                                                                                                                                                                                                                                                                                                                                                                                                                                                                                                                                                                                                                                                                                                                                                                                                                                                                                                                                                                                                                                                                                                                                                                                                                                                                                                                                                                                                                                                                                                                                                                                                                                                                                                                                                                                                                                                                                                                                                                                                                                                                                                                                                                                                                                                                                                                                                                                                                                                                                                                                                                                                                                                                                                                                                                                                                                                                                                                                                                                                                                                                                                                                                                                                                                                                                                                                                                                                                                                                                                                                                                                                                                                                                                                                                                                                                                                                                                                                                                                                                                                                                                                                                                                                                                                                                                                                                                                                                                                                                                                                                                                                                                                                                                                                                                                                                                                                                                                                                                                                                                                                                                                                                                                                                                                                                                                                                                                                                                                                                                                                                                                                                                                                                                                                                                                                                                                                                                                                                                                                                                                                                                                                                                                                                                                                                                                                                                                                                                                                                                                                                                                                                                                                                                                                                                                                                                                                                                                                                                                                                                                                                                                                                                                                                                                                                                                                                                                                                                                                                                                                                                                                                                                                                                                                                                                                                                                                                                                                                                                                                                                                                                                                                                                                                                                                                                                                                                                                                                                                                                                                                                                                                                                                                                                                                                                                                                                                                                                                                                                                                                                                                                                                                                                                                                                                                                                                                                                                                                                                                                                                                                                                                                                                                                                                                                                                                                                                                                                                                                                                                                                                                                                                                                                                                                                                                                                                                                                                                                                                                                                                                                                                                                                                                                                                                                                                                                                                                                                                                                                                                                                                                                                                                                                                                                                                                                                                                                                                                                                                                                                                                                                                                                                                                                                                                                                                                                                                                                                                                                                                                                                                                                                                                                                                                                                                                                                                                                                                                                                                                                                                                                                                                                                                                                                                                                                                                                                                                                                                                                                                                                                                                                                                                                                                                                                                                                                                                                                                                                                                                                                                                                                                                                                                                                                                                                                                                                                                                                                                                                                                                                                                                                                                                                                                                                                                                                                                                                                                                                                                                                                                                                                                                                                                                                                                                                                                                                                                                                                                                                                                                                                                                                                                        | S                                                                                                                                                                                                                                                                                                                                                                                                                                                                                                                                                                                                                                                                                                                                                                                                                                                                                                                                                                                                                                                                                                                                                                                                                                                                                                                                                                                                                                                                                                                                                                                                                                                                                                                                                                                                                                                                                                                                                                                                                                                                                                                                                                                                                                                                                                                                                                                                                                                                                                                                                                                                                                                                                                                                                                                                                                                                                                                                                                                                                                                                                                                                                                                                                                                                                                                                                                                                                                                                                                                                                                                                                                                                                                                                                                                                                                                                                                                                                                                                                                                                                                                                                                                                                                                                                                                                                                                                                                                                                                                                                                                                                                                                                                                                                                                                                                                                                                                                                                                                                                                                                                                                                                                                                                                                                                                                                                                                                                                                                                                                                                                                                                                                                                                                                                                                                                                                                                                                                                                                                                                                                                                                                                                                                                                                                                                                                                                                                                                                                                                                                                                                                                                                                                                                                                                                                                                                                                                                                                                                                                                                                                                                                                                                                                                                                                                                                                                                                                                                                                                                                                                                                                                                                                                                                                                                                                                                                                                                                                                                                                                                                                                                                                                                                                                                                                                                                                                                                                                                                                                                                                                                                                                                                                                                                                                                                                                                                                                                                                                                                                                                                                                                                                                                                                                                                                                                                                                                                                                                                                                                                                                                                                                                                                                                                                                                                                                                                                                                                                                                                                                                                                                                                                                                                                                                                                                                                                                                                                                                                                                                                                                                                                                                                                                                                                                                                                                                                                                                                                                                                                                                                                                                                                                                                                                                                                                                                                                                                                                                                                                                                                                                                                                                                                                                                                                                                                                                                                                                                                                                                                                                                                                                                                                                                                                                                                                                                                                                                                                                                                                                                                                                                                                                                                                                                                                                                                                                                                                                                                                                                                                                                                                                                                                                                                                                                                                                                                                                                                                                                                                                                                                                                                                                                                                                                                                                                                                                                                                                                                                                                                                                                                                                                                                                                                                                                                                                                                                                                                                                                                                                                                                                                                                                                                                                                                                                                                                                                                                                                                                                                                                                                                                                                                                                                                                                                                                                                                                                                                                                                                                                                                                                                                                                                                                                                                                                                                                                                                                                                                                                                                                                                                                                                                                                                                                                                                                                                                                                                                                                                                                                                                                                                                                                                                                                                                                                                                                                                                                                                                                                                                                                                                                                                                                                                                                                                                                                                                                                                                                                                                                                                                                                                                                                                                                                                                                                                                                                                                                                                                                                                                                                                                                                                                                                                                                                                                                                                                                                                                                                                                                                                                                                                                                                                                                                                                                                                                                                                                                                                                                                                                                                                                                                                                                                                                                                                                                                                             | Ε                                                                                                                                                                                                                                                                                                                                                                                                                                                                                                                                                                                                                                                                                                                                                                                                                                                                                                                                                                                                                                                                                                                                                                                                                                                                                                                                                                                                                                                                                                                                                                                                                                                                                                                                                                                                                                                                                                                                                                                                                                                                                                                                                                                                                                                                                                                                                                                                                                                                                                                                                                                                                                                                                                                                                                                                                                                                                                                                                                                                                                                                                                                                                                                                                                                                                                                                                                                                                                                                                                                                                                                                                                                                                                                                                                                                                                                                                                                                                                                                                                                                                                                                                                                                                                                                                                                                                                                                                                                                                                                                                                                                                                                                                                                                                                                                                                                                                                                                                                                                                                                                                                                                                                                                                                                                                                                                                                                                                                                                                                                                                                                                                                                                                                                                                                                                                                                                                                                                                                                                                                                                                                                                                                                                                                                                                                                                                                                                                                                                                                                                                                                                                                                                                                                                                                                                                                                                                                                                                                                                                                                                                                                                                                                                                                                                                                                                                                                                                                                                                                                                                                                                                                                                                                                                                                                                                                                                                                                                                                                                                                                                                                                                                                                                                                                                                                                                                                                                                                                                                                                                                                                                                                                                                                                                                                                                                                                                                                                                                                                                                                                                                                                                                                                                                                                                                                                                                                                                                                                                                                                                                                                                                                                                                                                                                                                                                                                                                                                                                                                                                                                                                                                                                                                                                                                                                                                                                                                                                                                                                                                                                                                                                                                                                                                                                                                                                                                                                                                                                                                                                                                                                                                                                                                                                                                                                                                                                                                                                                                                                                                                                                                                                                                                                                                                                                                                                                                                                                                                                                                                                                                                                                                                                                                                                                                                                                                                                                                                                                                                                                                                                                                                                                                                                                                                                                                                                                                                                                                                                                                                                                                                                                                                                                                                                                                                                                                                                                                                                                                                                                                                                                                                                                                                                                                                                                                                                                                                                                                                                                                                                                                                                                                                                                                                                                                                                                                                                                                                                                                                                                                                                                                                                                                                                                                                                                                                                                                                                                                                                                                                                                                                                                                                                                                                                                                                                                                                                                                                                                                                                                                                                                                                                                                                                                                                                                                                                                                                                                                                                                                                                                                                                                                                                                                                                                                                                                                                                                                                                                                                                                                                                                                                                                                                                                                                                                                                                                                                                                                                                                                                                                                                                                                                                                                                                                                                                                                                                                                                                                                                                                                                                                                                                                                                                                                                                                                                                                                                                                                                                                                                                                                                                                                                                                                                                                                                                                                                                                                                                                                                                                                                                                                                                                                                                                                                                                                                                                                                                                                                                                                 |                                                                                                                                                                                                                                                                                                                                                                                                                                                                                                                                                                                                                                                                                                                                                                                                                                                                                                                                                                                                                                                                                                                                                                                                                                                                                                                                                                                                                                                                                                                                                                                                                                                                                                                                                                                                                                                                                                                                                                                                                                                                                                                                                                                                                                                               | R                                                                                                                                                                                                                                                                                                                                                                                                                                                                                                                                                                                                                                                                                                                                                                                                                                                                                                                                                                                                                                                                                                                                                                                                                                                                                                                                                                                                                                                                                                                                                                                                                                                                                                                                                                                                                                                                                                                                                                                                                                                                                                                                                            | 0                                                                                                                                                                                                                                                                                                                                                                                                                                                                                      | A                                                                                                                                                                                                                                                                                                                                                                                                                                                                                                                                                                                                                                                                                                                                                                                                                                                                                                                                                                                                                                                                                                                                                                                                                                                                                                                                                                                                                                                                                                                                                                                                                                                                                                                                                                                                                                                                                                                                                                                                                                                                                                                                                                                                                                  | D                                                                                                                                                                                                                                                                                                                                                          | ,                                                                                                                                                                                                                                                                                                                                                                                                                                                                                                                                                                                                                                                                                                                                                                                                                                                                                                                                                                                                                                                                                                                                                                                                                                                                                                                                                                                                                                                                                                                                                                                                                                                                                                                                                                                                                                                                                                                                                                                                                                                                                                                                                                                                                                                                                                        |                                                                                                                                                                                                                                                                                                                                                                                                                                                                                                                                                                                                         |                                                                                                                                                                                                                                                                                                                                                                                                                                                                                                                                                                                                       | S                                                                                                                                                                                                                                                                                                                                                                                                                                                                                                                                                                                                                                                                                                                                                                                                                                                                                                                                                                                                                                                                                                             | Т                                                                                                                                                                                                                                                                                                                                                                                                                                                                                                                                                                                                                                                                                                                                                                                              | Α                                                                                                                                                                                                                                                                                                                                                                                                                                                                                                                                                                                                                                                            |                                                                                                                                                                                                                                                                                                                                                                                                                                                                                                                                                                                                                                                                                                                                                                                                                                                                                                                                                                                                                                                                                                                                                                                                       |                                                                                                                                                                                                                                                                                                                                                                                                                                                                                                                                                                                                                                                                                                                                                                                                                                                                                                                                                                                                                                                                                                                                                                                                                                                                                                                                                                                                                       |                                                                                                                                                                                                                                                                                                                                                                                                                                                                                                                                                                                                                                                                                                                                                                                                                                                                                                                                                                                                                                 |                                                                          | Г                                                                                                                                                                                                                                                                                                                                                                                                                                                                                                                                                                                                                                                                                                                                                                                                                          |
| SA            | I                                     | ,                                            |                                                                                                                                                                                                                            | Μ                                                                                                                                                                                                                                            | Α                                                                                                                                                                                                                                                                                                                                                                                                        | R                                                                                                                                                                                                                                                                                                                                                                                                                                                                                                                                                                                                                                                                                                                                                                                                                                                                                                                                                                                                                                                                                                                                                                                                                                                                                                                                                                                                                                                                                                                                                                                                                                                                                                                                                                                                                                                                                                                                                                                                                                                                                                                                                                                                                                                                                                                                                                                                                                                                                                                                                                                                                                                                                                                                                                                                                                                                                                                                                                                                                                                                                                                                                                                                                                                                                                                                                                                                                                                                                                                                                                                                                                                                                                                                                                                                                                                                                                                                                                                                                                                                                                                                                                                                                                                                                                                                                                                                                                                                                                                                                                                                                                                                                                                                                                                                                                                                                                                                                                                                                                                                                                                                                                                                                                                                                                                                                                                                                                                                                                                                                                                                                                                                                                                                                                                                                                                                                                                                                                                                                                                                                                                                                                                                                                                                                                                                                                                                                                                                                                                                                                                                                                                                                                                                                                                                                                                                                                                                                                                                                                                                                                                                                                                                                                                                                                                                                                                                                                                                                                                                                                                                                                                                                                                                                                                                                                                                                                                                                                                                                                                                                                                                                                                                                                                                                                                                                                                                                                                                                                                                                                                                                                                                                                                                                                                                                                                                                                                                                                                                                                                                                                                                                                                                                                                                                                                                                                                                                                                                                                                                                                                                                                                                                                                                                                                                                                                                                                                                                                                                                                                                                                                                                                                                                                                                                                                                                                                                                                                                                                                                                                                                                                                                                                                                                                                                                                                                                                                                                                                                                                                                                                                                                                                                                                                                                                                                                                                                                                                                                                                                                                                                                                                                                                                                                                                                                                                                                                                                                                                                                                                                                                                                                                                                                                                                                                                                                                                                                                                                                                                                                                                                                                                                                                                                                                                                                                                                                                                                                                                                                                                                                                                                                                                                                                                                                                                                                                                                                                                                                                                                                                                                                                                                                                                                                                                                                                                                                                                                                                                                                                                                                                                                                                                                                                                                                                                                                                                                                                                                                                                                                                                                                                                                                                                                                                                                                                                                                                                                                                                                                                                                                                                                                                                                                                                                                                                                                                                                                                                                                                                                                                                                                                                                                                                                                                                                                                                                                                                                                                                                                                                                                                                                                                                                                                                                                                                                                                                                                                                                                                                                                                                                                                                                                                                                                                                                                                                                                                                                                                                                                                                                                                                                                                                                                                                                                                                                                                                                                                                                                                                                                                                                                                                                                                                                                                                                                                                                                                                                                                                                                                                                                                                                                                                                                                                                                                                                                                                                                                                                                                                                                                                                                                                                                                                                                                                                                                                                                                                                                                                                                                                                                                                                                                                                                                                                                                                                                                                                                                                                                                                                                                                                                                                                                                                                                                                                                                                                                                                                                                                                                                                                                                                                                                                                                                                                                                                                                                                                                                                                                                                                                                                                                                                                                                                                                              | I                                                                                                                                                                                                                                                                                                                                                                                                                                                                                                                                                                                                                                                                                                                                                                                                                                                                                                                                                                                                                                                                                                                                                                                                                                                                                                                                                                                                                                                                                                                                                                                                                                                                                                                                                                                                                                                                                                                                                                                                                                                                                                                                                                                                                                                                                                                                                                                                                                                                                                                                                                                                                                                                                                                                                                                                                                                                                                                                                                                                                                                                                                                                                                                                                                                                                                                                                                                                                                                                                                                                                                                                                                                                                                                                                                                                                                                                                                                                                                                                                                                                                                                                                                                                                                                                                                                                                                                                                                                                                                                                                                                                                                                                                                                                                                                                                                                                                                                                                                                                                                                                                                                                                                                                                                                                                                                                                                                                                                                                                                                                                                                                                                                                                                                                                                                                                                                                                                                                                                                                                                                                                                                                                                                                                                                                                                                                                                                                                                                                                                                                                                                                                                                                                                                                                                                                                                                                                                                                                                                                                                                                                                                                                                                                                                                                                                                                                                                                                                                                                                                                                                                                                                                                                                                                                                                                                                                                                                                                                                                                                                                                                                                                                                                                                                                                                                                                                                                                                                                                                                                                                                                                                                                                                                                                                                                                                                                                                                                                                                                                                                                                                                                                                                                                                                                                                                                                                                                                                                                                                                                                                                                                                                                                                                                                                                                                                                                                                                                                                                                                                                                                                                                                                                                                                                                                                                                                                                                                                                                                                                                                                                                                                                                                                                                                                                                                                                                                                                                                                                                                                                                                                                                                                                                                                                                                                                                                                                                                                                                                                                                                                                                                                                                                                                                                                                                                                                                                                                                                                                                                                                                                                                                                                                                                                                                                                                                                                                                                                                                                                                                                                                                                                                                                                                                                                                                                                                                                                                                                                                                                                                                                                                                                                                                                                                                                                                                                                                                                                                                                                                                                                                                                                                                                                                                                                                                                                                                                                                                                                                                                                                                                                                                                                                                                                                                                                                                                                                                                                                                                                                                                                                                                                                                                                                                                                                                                                                                                                                                                                                                                                                                                                                                                                                                                                                                                                                                                                                                                                                                                                                                                                                                                                                                                                                                                                                                                                                                                                                                                                                                                                                                                                                                                                                                                                                                                                                                                                                                                                                                                                                                                                                                                                                                                                                                                                                                                                                                                                                                                                                                                                                                                                                                                                                                                                                                                                                                                                                                                                                                                                                                                                                                                                                                                                                                                                                                                                                                                                                                                                                                                                                                                                                                                                                                                                                                                                                                                                                                                                                                                                                                                                                                                                                                                                                                                                                                                                                                                                                                                                                                                                                                                                                                                                                                                                                                                                                                                                                                                                                                                                                                                                                                                                                                                                                                                                                                                                                                                                                                                                                                                                                                                                                                                                                                                                                                                                                                                                                    | L                                                                                                                                                                                                      | Α                                                                                                                                                                                                                                                                                                                                                                                                                                                                                                                                                                                                                                                                                                                                                                                                                                                                                                                                                                                                                                                                                                                                                                                                                                                                                                                                                                                                                                                                                                                                                                                                                                                                                                                                                                                                                                                                                                                                                                                                                                                                                                                                                                                                                                                                                                                                                                                                                                                                                                                                                                                                                                                                                                                                                                                                                                                                                                                                                                                                                                                                                                                                                                                                                                                                                                                                                                                                                                                                                                                                                                                                                                                                                                                                                                                                                                                                                                                                                                                                                                                                                                                                                                                                                                                                                                                                                                                                                                                                                                                                                                                                                                                                                                                                                                                                                                                                                                                                                                                                                                                                                                                                                                                                                                                                                                                                                                                                                                                                                                                                                                                                                                                                                                                                                                                                                                                                                                                                                                                                                                                                                                                                                                                                                                                                                                                                                                                                                                                                                                                                                                                                                                                                                                                                                                                                                                                                                                                                                                                                                                                                                                                                                                                                                                                                                                                                                                                                                                                                                                                                                                                                                                                                                                                                                                                                                                                                                                                                                                                                                                                                                                                                                                                                                                                                                                                                                                                                                                                                                                                                                                                                                                                                                                                                                                                                                                                                                                                                                                                                                                                                                                                                                                                                                                                                                                                                                                                                                                                                                                                                                                                                                                                                                                                                                                                                                                                                                                                                                                                                                                                                                                                                                                                                                                                                                                                                                                                                                                                                                                                                                                                                                                                                                                                                                                                                                                                                                                                                                                                                                                                                                                                                                                                                                                                                                                                                                                                                                                                                                                                                                                                                                                                                                                                                                                                                                                                                                                                                                                                                                                                                                                                                                                                                                                                                                                                                                                                                                                                                                                                                                                                                                                                                                                                                                                                                                                                                                                                                                                                                                                                                                                                                                                                                                                                                                                                                                                                                                                                                                                                                                                                                                                                                                                                                                                                                                                                                                                                                                                                                                                                                                                                                                                                                                                                                                                                                                                                                                                                                                                                                                                                                                                                                                                                                                                                                                                                                                                                                                                                                                                                                                                                                                                                                                                                                                                                                                                                                                                                                                                                                                                                                                                                                                                                                                                                                                                                                                                                                                                                                                                                                                                                                                                                                                                                                                                                                                                                                                                                                                                                                                                                                                                                                                                                                                                                                                                                                                                                                                                                                                                                                                                                                                                                                                                                                                                                                                                                                                                                                                                                                                                                                                                                                                                                                                                                                                                                                                                                                                                                                                                                                                                                                                                                                                                                                                                                                                                                                                                                                                                                                                                                                                                                                                                                                                                                                                                                                                                                                                                                                                                                                                                                                                                                                                                                                                                                                                                                                                                                                                                                                                                                                                                                                                                                                                        | 0                                                                                                                                                                                                                                                                                                                                                                                                                                                                                                                                                                                                                                                                                                                                                                                                                                                                                                                                                                                                                                                                                                                                                                                                                                                                                                                                                                                                                                                                                                                                                                                                                                                                                                                                                                                                                                                                                                                                                                                                                                                                                                                                                                                                                                                                                                                                                                                                                                                                                                                                                                                                                                                                                                                                                                                                                                                                                                                                                                                                                                                                                                                                                                                                                                                                                                                                                                                                                                                                                                                                                                                                                                                                                                                                                                                                                                                                                                                                                                                                                                                                                                                                                                                                                                                                                                                                                                                                                                                                                                                                                                                                                                                                                                                                                                                                                                                                                                                                                                                                                                                                                                                                                                                                                                                                                                                                                                                                                                                                                                                                                                                                                                                                                                                                                                                                                                                                                                                                                                                                                                                                                                                                                                                                                                                                                                                                                                                                                                                                                                                                                                                                                                                                                                                                                                                                                                                                                                                                                                                                                                                                                                                                                                                                                                                                                                                                                                                                                                                                                                                                                                                                                                                                                                                                                                                                                                                                                                                                                                                                                                                                                                                                                                                                                                                                                                                                                                                                                                                                                                                                                                                                                                                                                                                                                                                                                                                                                                                                                                                                                                                                                                                                                                                                                                                                                                                                                                                                                                                                                                                                                                                                                                                                                                                                                                                                                                                                                                                                                                                                                                                                                                                                                                                                                                                                                                                                                                                                                                                                                                                                                                                                                                                                                                                                                                                                                                                                                                                                                                                                                                                                                                                                                                                                                                                                                                                                                                                                                                                                                                                                                                                                                                                                                                                                                                                                                                                                                                                                                                                                                                                                                                                                                                                                                                                                                                                                                                                                                                                                                                                                                                                                                                                                                                                                                                                                                                                                                                                                                                                                                                                                                                                                                                                                                                                                                                                                                                                                                                                                                                                                                                                                                                                                                                                                                                                                                                                                                                                                                                                                                                                                                                                                                                                                                                                                                                                                                                                                                                                                                                                                                                                                                                                                                                                                                                                                                                                                                                                                                                                                                                                                                                                                                                                                                                                                                                                                                                                                                                                                                                                                                                                                                                                                                                                                                                                                                                                                                                                                                                                                                                                                                                                                                                                                                                                                                                                                                                                                                                                                                                                                                                                                                                                                                                                                                                                                                                                                                                                                                                                                                                                                                                                                                                                                                                                                                                                                                                                                                                                                                                                                                                                                                                                                                                                                                                                                                                                                                                                                                                                                                                                                                                                                                                                                                                                                                                                                                                                                                                                                                                                                                                                                                                                                                                                                                                                                                                                                                                                                                                                                                                                                                                                                                                                                                                                                                                                                                             | ,                                                                                                                                                                                                                                                                                                                                                                                                                                                                                                                                                                                                                                                                                                                                                                                                                                                                                                                                                                                                                                                                                                                                                                                                                                                                                                                                                                                                                                                                                                                                                                                                                                                                                                                                                                                                                                                                                                                                                                                                                                                                                                                                                                                                                                                                                                                                                                                                                                                                                                                                                                                                                                                                                                                                                                                                                                                                                                                                                                                                                                                                                                                                                                                                                                                                                                                                                                                                                                                                                                                                                                                                                                                                                                                                                                                                                                                                                                                                                                                                                                                                                                                                                                                                                                                                                                                                                                                                                                                                                                                                                                                                                                                                                                                                                                                                                                                                                                                                                                                                                                                                                                                                                                                                                                                                                                                                                                                                                                                                                                                                                                                                                                                                                                                                                                                                                                                                                                                                                                                                                                                                                                                                                                                                                                                                                                                                                                                                                                                                                                                                                                                                                                                                                                                                                                                                                                                                                                                                                                                                                                                                                                                                                                                                                                                                                                                                                                                                                                                                                                                                                                                                                                                                                                                                                                                                                                                                                                                                                                                                                                                                                                                                                                                                                                                                                                                                                                                                                                                                                                                                                                                                                                                                                                                                                                                                                                                                                                                                                                                                                                                                                                                                                                                                                                                                                                                                                                                                                                                                                                                                                                                                                                                                                                                                                                                                                                                                                                                                                                                                                                                                                                                                                                                                                                                                                                                                                                                                                                                                                                                                                                                                                                                                                                                                                                                                                                                                                                                                                                                                                                                                                                                                                                                                                                                                                                                                                                                                                                                                                                                                                                                                                                                                                                                                                                                                                                                                                                                                                                                                                                                                                                                                                                                                                                                                                                                                                                                                                                                                                                                                                                                                                                                                                                                                                                                                                                                                                                                                                                                                                                                                                                                                                                                                                                                                                                                                                                                                                                                                                                                                                                                                                                                                                                                                                                                                                                                                                                                                                                                                                                                                                                                                                                                                                                                                                                                                                                                                                                                                                                                                                                                                                                                                                                                                                                                                                                                                                                                                                                                                                                                                                                                                                                                                                                                                                                                                                                                                                                                                                                                                                                                                                                                                                                                                                                                                                                                                                                                                                                                                                                                                                                                                                                                                                                                                                                                                                                                                                                                                                                                                                                                                                                                                                                                                                                                                                                                                                                                                                                                                                                                                                                                                                                                                                                                                                                                                                                                                                                                                                                                                                                                                                                                                                                                                                                                                                                                                                                                                                                                                                                                                                                                                                                                                                                                                                                                                                                                                                                                                                                                                                                                                                                                                                                                                                                                                                                                                                                                                                                                 |                                                                                                                                                                                                                                                                                                                                                                                                                                                                                                                                                                                                                                                                                                                                                                                                                                                                                                                                                                                                                                                                                                                                                                                                                                                                                                                                                                                                                                                                                                                                                                                                                                                                                                                                                                                                                                                                                                                                                                                                                                                                                                                                                                                                                                                               | В                                                                                                                                                                                                                                                                                                                                                                                                                                                                                                                                                                                                                                                                                                                                                                                                                                                                                                                                                                                                                                                                                                                                                                                                                                                                                                                                                                                                                                                                                                                                                                                                                                                                                                                                                                                                                                                                                                                                                                                                                                                                                                                                                            | U                                                                                                                                                                                                                                                                                                                                                                                                                                                                                      | L                                                                                                                                                                                                                                                                                                                                                                                                                                                                                                                                                                                                                                                                                                                                                                                                                                                                                                                                                                                                                                                                                                                                                                                                                                                                                                                                                                                                                                                                                                                                                                                                                                                                                                                                                                                                                                                                                                                                                                                                                                                                                                                                                                                                                                  | Α                                                                                                                                                                                                                                                                                                                                                          | С                                                                                                                                                                                                                                                                                                                                                                                                                                                                                                                                                                                                                                                                                                                                                                                                                                                                                                                                                                                                                                                                                                                                                                                                                                                                                                                                                                                                                                                                                                                                                                                                                                                                                                                                                                                                                                                                                                                                                                                                                                                                                                                                                                                                                                                                                                        |                                                                                                                                                                                                                                                                                                                                                                                                                                                                                                                                                                                                         | 1                                                                                                                                                                                                                                                                                                                                                                                                                                                                                                                                                                                                     | Ν                                                                                                                                                                                                                                                                                                                                                                                                                                                                                                                                                                                                                                                                                                                                                                                                                                                                                                                                                                                                                                                                                                             |                                                                                                                                                                                                                                                                                                                                                                                                                                                                                                                                                                                                                                                                                                                                                                                                |                                                                                                                                                                                                                                                                                                                                                                                                                                                                                                                                                                                                                                                              | I                                                                                                                                                                                                                                                                                                                                                                                                                                                                                                                                                                                                                                                                                                                                                                                                                                                                                                                                                                                                                                                                                                                                                                                                     | T                                                                                                                                                                                                                                                                                                                                                                                                                                                                                                                                                                                                                                                                                                                                                                                                                                                                                                                                                                                                                                                                                                                                                                                                                                                                                                                                                                                                                     |                                                                                                                                                                                                                                                                                                                                                                                                                                                                                                                                                                                                                                                                                                                                                                                                                                                                                                                                                                                                                                 | 1                                                                        | ٦                                                                                                                                                                                                                                                                                                                                                                                                                                                                                                                                                                                                                                                                                                                                                                                                                          |
| <u> </u>      |                                       |                                              | -                                                                                                                                                                                                                          | ( F                                                                                                                                                                                                                                          | Rusir                                                                                                                                                                                                                                                                                                                                                                                                    |                                                                                                                                                                                                                                                                                                                                                                                                                                                                                                                                                                                                                                                                                                                                                                                                                                                                                                                                                                                                                                                                                                                                                                                                                                                                                                                                                                                                                                                                                                                                                                                                                                                                                                                                                                                                                                                                                                                                                                                                                                                                                                                                                                                                                                                                                                                                                                                                                                                                                                                                                                                                                                                                                                                                                                                                                                                                                                                                                                                                                                                                                                                                                                                                                                                                                                                                                                                                                                                                                                                                                                                                                                                                                                                                                                                                                                                                                                                                                                                                                                                                                                                                                                                                                                                                                                                                                                                                                                                                                                                                                                                                                                                                                                                                                                                                                                                                                                                                                                                                                                                                                                                                                                                                                                                                                                                                                                                                                                                                                                                                                                                                                                                                                                                                                                                                                                                                                                                                                                                                                                                                                                                                                                                                                                                                                                                                                                                                                                                                                                                                                                                                                                                                                                                                                                                                                                                                                                                                                                                                                                                                                                                                                                                                                                                                                                                                                                                                                                                                                                                                                                                                                                                                                                                                                                                                                                                                                                                                                                                                                                                                                                                                                                                                                                                                                                                                                                                                                                                                                                                                                                                                                                                                                                                                                                                                                                                                                                                                                                                                                                                                                                                                                                                                                                                                                                                                                                                                                                                                                                                                                                                                                                                                                                                                                                                                                                                                                                                                                                                                                                                                                                                                                                                                                                                                                                                                                                                                                                                                                                                                                                                                                                                                                                                                                                                                                                                                                                                                                                                                                                                                                                                                                                                                                                                                                                                                                                                                                                                                                                                                                                                                                                                                                                                                                                                                                                                                                                                                                                                                                                                                                                                                                                                                                                                                                                                                                                                                                                                                                                                                                                                                                                                                                                                                                                                                                                                                                                                                                                                                                                                                                                                                                                                                                                                                                                                                                                                                                                                                                                                                                                                                                                                                                                                                                                                                                                                                                                                                                                                                                                                                                                                                                                                                                                                                                                                                                                                                                                                                                                                                                                                                                                                                                                                                                                                                                                                                                                                                                                                                                                                                                                                                                                                                                                                                                                                                                                                                                                                                                                                                                                                                                                                                                                                                                                                                                                                                                                                                                                                                                                                                                                                                                                                                                                                                                                                                                                                                                                                                                                                                                                                                                                                                                                                                                                                                                                                                                                                                                                                                                                                                                                                                                                                                                                                                                                                                                                                                                                                                                                                                                                                                                                                                                                                                                                                                                                                                                                                                                                                                                                                                                                                                                                                                                                                                                                                                                                                                                                                                                                                                                                                                                                                                                                                                                                                                                                                                                                                                                                                                                                                                                                                                                                                                                                                                                                                                                                                                                                                                                                                                                                                                                                                                                                                                                                                                                                                                                                                                                                                                                                                                                                                                                                                                                                                                                                                                                                                                                                                                                                                                                                                                                                                                                                                                                                | bb∆                                                                                                                                                                                                                                                                                                                                                                                                                                                                                                                                                                                                                                                                                                                                                                                                                                                                                                                                                                                                                                                                                                                                                                                                                                                                                                                                                                                                                                                                                                                                                                                                                                                                                                                                                                                                                                                                                                                                                                                                                                                                                                                                                                                                                                                                                                                                                                                                                                                                                                                                                                                                                                                                                                                                                                                                                                                                                                                                                                                                                                                                                                                                                                                                                                                                                                                                                                                                                                                                                                                                                                                                                                                                                                                                                                                                                                                                                                                                                                                                                                                                                                                                                                                                                                                                                                                                                                                                                                                                                                                                                                                                                                                                                                                                                                                                                                                                                                                                                                                                                                                                                                                                                                                                                                                                                                                                                                                                                                                                                                                                                                                                                                                                                                                                                                                                                                                                                                                                                                                                                                                                                                                                                                                                                                                                                                                                                                                                                                                                                                                                                                                                                                                                                                                                                                                                                                                                                                                                                                                                                                                                                                                                                                                                                                                                                                                                                                                                                                                                                                                                                                                                                                                                                                                                                                                                                                                                                                                                                                                                                                                                                                                                                                                                                                                                                                                                                                                                                                                                                                                                                                                                                                                                                                                                                                                                                                                                                                                                                                                                                                                                                                                                                                                                                                                                                                                                                                                                                                                                                                                                                                                                                                                                                                                                                                                                                                                                                                                                                                                                                                                                                                                                                                                                                                                                                                                                                                                                                                                                                                                                                                                                                                                                                                                                                                                                                                                                                                                                                                                                                                                                                                                                                                                                                                                                                                                                                                                                                                                                                                                                                                                                                                                                                                                                                                                                                                                                                                                                                                                                                                                                                                                                                                                                                                                                                                                                                                                                                                                                                                                                                                                                                                                                                                                                                                                                                                                                                                                                                                                                                                                                                                                                                                                                                                                                                                                                                                                                                                                                                                                                                                                                                                                                                                                                                                                                                                                                                                                                                                                                                                                                                                                                                                                                                                                                                                                                                                                                                                                                                                                                                                                                                                                                                                                                                                                                                                                                                                                                                                                                                                                                                                                                                                                                                                                                                                                                                                                                                                                                                                                                                                                                                                                                                                                                                                                                                                                                                                                                                                                                                                                                                                                                                                                                                                                                                                                                                                                                                                                                                                                                                                                                                                                                                                                                                                                                                                                                                                                                                                                                                                                                                                                                                                                                                                                                                                                                                                                                                                                                                                                                                                                                                                                                                                                                                                                                                                                                                                                                                                                                                                                                                                                                                                                                                                                                                                                                                                                                                                                                                                                                                                                                                                                                                                                                                                                                                                                                                                                                                                                                                                                                                                                                                                                                                                                                                                                                                                                                                                                                                                                                                                                                                                                                                                                                                                                                                                                                                                                                                                                                                                                                                                                                                                                                                                                                                                                                                                  | ress                                                                                                                                                                                                   | No                                                                                                                                                                                                                                                                                                                                                                                                                                                                                                                                                                                                                                                                                                                                                                                                                                                                                                                                                                                                                                                                                                                                                                                                                                                                                                                                                                                                                                                                                                                                                                                                                                                                                                                                                                                                                                                                                                                                                                                                                                                                                                                                                                                                                                                                                                                                                                                                                                                                                                                                                                                                                                                                                                                                                                                                                                                                                                                                                                                                                                                                                                                                                                                                                                                                                                                                                                                                                                                                                                                                                                                                                                                                                                                                                                                                                                                                                                                                                                                                                                                                                                                                                                                                                                                                                                                                                                                                                                                                                                                                                                                                                                                                                                                                                                                                                                                                                                                                                                                                                                                                                                                                                                                                                                                                                                                                                                                                                                                                                                                                                                                                                                                                                                                                                                                                                                                                                                                                                                                                                                                                                                                                                                                                                                                                                                                                                                                                                                                                                                                                                                                                                                                                                                                                                                                                                                                                                                                                                                                                                                                                                                                                                                                                                                                                                                                                                                                                                                                                                                                                                                                                                                                                                                                                                                                                                                                                                                                                                                                                                                                                                                                                                                                                                                                                                                                                                                                                                                                                                                                                                                                                                                                                                                                                                                                                                                                                                                                                                                                                                                                                                                                                                                                                                                                                                                                                                                                                                                                                                                                                                                                                                                                                                                                                                                                                                                                                                                                                                                                                                                                                                                                                                                                                                                                                                                                                                                                                                                                                                                                                                                                                                                                                                                                                                                                                                                                                                                                                                                                                                                                                                                                                                                                                                                                                                                                                                                                                                                                                                                                                                                                                                                                                                                                                                                                                                                                                                                                                                                                                                                                                                                                                                                                                                                                                                                                                                                                                                                                                                                                                                                                                                                                                                                                                                                                                                                                                                                                                                                                                                                                                                                                                                                                                                                                                                                                                                                                                                                                                                                                                                                                                                                                                                                                                                                                                                                                                                                                                                                                                                                                                                                                                                                                                                                                                                                                                                                                                                                                                                                                                                                                                                                                                                                                                                                                                                                                                                                                                                                                                                                                                                                                                                                                                                                                                                                                                                                                                                                                                                                                                                                                                                                                                                                                                                                                                                                                                                                                                                                                                                                                                                                                                                                                                                                                                                                                                                                                                                                                                                                                                                                                                                                                                                                                                                                                                                                                                                                                                                                                                                                                                                                                                                                                                                                                                                                                                                                                                                                                                                                                                                                                                                                                                                                                                                                                                                                                                                                                                                                                                                                                                                                                                                                                                                                                                                                                                                                                                                                                                                                                                                                                                                                                                                                                                                                                                                                                                                                                                                                                                                                                                                                                                                                                                                                                                                                                                                                                                                                                                                                                                                                                                                                                                                                                                                       | Str                                                                                                                                                                                                                                                                                                                                                                                                                                                                                                                                                                                                                                                                                                                                                                                                                                                                                                                                                                                                                                                                                                                                                                                                                                                                                                                                                                                                                                                                                                                                                                                                                                                                                                                                                                                                                                                                                                                                                                                                                                                                                                                                                                                                                                                                                                                                                                                                                                                                                                                                                                                                                                                                                                                                                                                                                                                                                                                                                                                                                                                                                                                                                                                                                                                                                                                                                                                                                                                                                                                                                                                                                                                                                                                                                                                                                                                                                                                                                                                                                                                                                                                                                                                                                                                                                                                                                                                                                                                                                                                                                                                                                                                                                                                                                                                                                                                                                                                                                                                                                                                                                                                                                                                                                                                                                                                                                                                                                                                                                                                                                                                                                                                                                                                                                                                                                                                                                                                                                                                                                                                                                                                                                                                                                                                                                                                                                                                                                                                                                                                                                                                                                                                                                                                                                                                                                                                                                                                                                                                                                                                                                                                                                                                                                                                                                                                                                                                                                                                                                                                                                                                                                                                                                                                                                                                                                                                                                                                                                                                                                                                                                                                                                                                                                                                                                                                                                                                                                                                                                                                                                                                                                                                                                                                                                                                                                                                                                                                                                                                                                                                                                                                                                                                                                                                                                                                                                                                                                                                                                                                                                                                                                                                                                                                                                                                                                                                                                                                                                                                                                                                                                                                                                                                                                                                                                                                                                                                                                                                                                                                                                                                                                                                                                                                                                                                                                                                                                                                                                                                                                                                                                                                                                                                                                                                                                                                                                                                                                                                                                                                                                                                                                                                                                                                                                                                                                                                                                                                                                                                                                                                                                                                                                                                                                                                                                                                                                                                                                                                                                                                                                                                                                                                                                                                                                                                                                                                                                                                                                                                                                                                                                                                                                                                                                                                                                                                                                                                                                                                                                                                                                                                                                                                                                                                                                                                                                                                                                                                                                                                                                                                                                                                                                                                                                                                                                                                                                                                                                                                                                                                                                                                                                                                                                                                                                                                                                                                                                                                                                                                                                                                                                                                                                                                                                                                                                                                                                                                                                                                                                                                                                                                                                                                                                                                                                                                                                                                                                                                                                                                                                                                                                                                                                                                                                                                                                                                                                                                                                                                                                                                                                                                                                                                                                                                                                                                                                                                                                                                                                                                                                                                                                                                                                                                                                                                                                                                                                                                                                                                                                                                                                                                                                                                                                                                                                                                                                                                                                                                                                                                                                                                                                                                                                                                                                                                                                                                                                                                                                                                                                                                                                                                                                                                                                                                                                                                                                                                                                                                                                                                                                                                                                                                                                                                                                                                                                                                                                           |                                                                                                                                                                                                                                                                                                                                                                                                                                                                                                                                                                                                                                                                                                                                                                                                                                                                                                                                                                                                                                                                                                                                                                                                                                                                                                                                                                                                                                                                                                                                                                                                                                                                                                                                                                                                                                                                                                                                                                                                                                                                                                                                                                                                                                                                                                                                                                                                                                                                                                                                                                                                                                                                                                                                                                                                                                                                                                                                                                                                                                                                                                                                                                                                                                                                                                                                                                                                                                                                                                                                                                                                                                                                                                                                                                                                                                                                                                                                                                                                                                                                                                                                                                                                                                                                                                                                                                                                                                                                                                                                                                                                                                                                                                                                                                                                                                                                                                                                                                                                                                                                                                                                                                                                                                                                                                                                                                                                                                                                                                                                                                                                                                                                                                                                                                                                                                                                                                                                                                                                                                                                                                                                                                                                                                                                                                                                                                                                                                                                                                                                                                                                                                                                                                                                                                                                                                                                                                                                                                                                                                                                                                                                                                                                                                                                                                                                                                                                                                                                                                                                                                                                                                                                                                                                                                                                                                                                                                                                                                                                                                                                                                                                                                                                                                                                                                                                                                                                                                                                                                                                                                                                                                                                                                                                                                                                                                                                                                                                                                                                                                                                                                                                                                                                                                                                                                                                                                                                                                                                                                                                                                                                                                                                                                                                                                                                                                                                                                                                                                                                                                                                                                                                                                                                                                                                                                                                                                                                                                                                                                                                                                                                                                                                                                                                                                                                                                                                                                                                                                                                                                                                                                                                                                                                                                                                                                                                                                                                                                                                                                                                                                                                                                                                                                                                                                                                                                                                                                                                                                                                                                                                                                                                                                                                                                                                                                                                                                                                                                                                                                                                                                                                                                                                                                                                                                                                                                                                                                                                                                                                                                                                                                                                                                                                                                                                                                                                                                                                                                                                                                                                                                                                                                                                                                                                                                                                                                                                                                                                                                                                                                                                                                                                                                                                                                                                                                                                                                                                                                                                                                                                                                                                                                                                                                                                                                                                                                                                                                                                                                                                                                                                                                                                                                                                                                                                                                                                                                                                                                                                                                                                                                                                                                                                                                                                                                                                                                                                                                                                                                                                                                                                                                                                                                                                                                                                                                                                                                                                                                                                                                                                                                                                                                                                                                                                                                                                                                                                                                                                                                                                                                                                                                                                                                                                                                                                                                                                                                                                                                                                                                                                                                                                                                                                                                                                                                                                                                                                                                                                                                                                                                                                                                                                                                                                                                                                                                                                                                                                                                                                                                                                                                                                                                                                                                                                                                                                                                                                                                                                                                                   | ;ity /                                                                                                                                                                                                                                                                                                                                                                                                                                                                                                                                                                                                                                                                                                                                                                                                                                                                                                                                                                                                                                                                                                                                                                                                                                                                                                                                                                                                                                                                                                                                                                                                                                                                                                                                                                                                                                                                                                                                                                                                                                                                                                                                                                                                                                                        | Τον                                                                                                                                                                                                                                                                                                                                                                                                                                                                                                                                                                                                                                                                                                                                                                                                                                                                                                                                                                                                                                                                                                                                                                                                                                                                                                                                                                                                                                                                                                                                                                                                                                                                                                                                                                                                                                                                                                                                                                                                                                                                                                                                                          | vn                                                                                                                                                                                                                                                                                                                                                                                                                                                                                     | / Pro                                                                                                                                                                                                                                                                                                                                                                                                                                                                                                                                                                                                                                                                                                                                                                                                                                                                                                                                                                                                                                                                                                                                                                                                                                                                                                                                                                                                                                                                                                                                                                                                                                                                                                                                                                                                                                                                                                                                                                                                                                                                                                                                                                                                                              | winc                                                                                                                                                                                                                                                                                                                                                       |                                                                                                                                                                                                                                                                                                                                                                                                                                                                                                                                                                                                                                                                                                                                                                                                                                                                                                                                                                                                                                                                                                                                                                                                                                                                                                                                                                                                                                                                                                                                                                                                                                                                                                                                                                                                                                                                                                                                                                                                                                                                                                                                                                                                                                                                                                          | -                                                                                                                                                                                                                                                                                                                                                                                                                                                                                                                                                                                                       |                                                                                                                                                                                                                                                                                                                                                                                                                                                                                                                                                                                                       |                                                                                                                                                                                                                                                                                                                                                                                                                                                                                                                                                                                                                                                                                                                                                                                                                                                                                                                                                                                                                                                                                                               |                                                                                                                                                                                                                                                                                                                                                                                                                                                                                                                                                                                                                                                                                                                                                                                                |                                                                                                                                                                                                                                                                                                                                                                                                                                                                                                                                                                                                                                                              |                                                                                                                                                                                                                                                                                                                                                                                                                                                                                                                                                                                                                                                                                                                                                                                                                                                                                                                                                                                                                                                                                                                                                                                                       | _                                                                                                                                                                                                                                                                                                                                                                                                                                                                                                                                                                                                                                                                                                                                                                                                                                                                                                                                                                                                                                                                                                                                                                                                                                                                                                                                                                                                                     | _                                                                                                                                                                                                                                                                                                                                                                                                                                                                                                                                                                                                                                                                                                                                                                                                                                                                                                                                                                                                                               |                                                                          |                                                                                                                                                                                                                                                                                                                                                                                                                                                                                                                                                                                                                                                                                                                                                                                                                            |
|               |                                       |                                              |                                                                                                                                                                                                                            | (1                                                                                                                                                                                                                                           | Jusii                                                                                                                                                                                                                                                                                                                                                                                                    | 1033                                                                                                                                                                                                                                                                                                                                                                                                                                                                                                                                                                                                                                                                                                                                                                                                                                                                                                                                                                                                                                                                                                                                                                                                                                                                                                                                                                                                                                                                                                                                                                                                                                                                                                                                                                                                                                                                                                                                                                                                                                                                                                                                                                                                                                                                                                                                                                                                                                                                                                                                                                                                                                                                                                                                                                                                                                                                                                                                                                                                                                                                                                                                                                                                                                                                                                                                                                                                                                                                                                                                                                                                                                                                                                                                                                                                                                                                                                                                                                                                                                                                                                                                                                                                                                                                                                                                                                                                                                                                                                                                                                                                                                                                                                                                                                                                                                                                                                                                                                                                                                                                                                                                                                                                                                                                                                                                                                                                                                                                                                                                                                                                                                                                                                                                                                                                                                                                                                                                                                                                                                                                                                                                                                                                                                                                                                                                                                                                                                                                                                                                                                                                                                                                                                                                                                                                                                                                                                                                                                                                                                                                                                                                                                                                                                                                                                                                                                                                                                                                                                                                                                                                                                                                                                                                                                                                                                                                                                                                                                                                                                                                                                                                                                                                                                                                                                                                                                                                                                                                                                                                                                                                                                                                                                                                                                                                                                                                                                                                                                                                                                                                                                                                                                                                                                                                                                                                                                                                                                                                                                                                                                                                                                                                                                                                                                                                                                                                                                                                                                                                                                                                                                                                                                                                                                                                                                                                                                                                                                                                                                                                                                                                                                                                                                                                                                                                                                                                                                                                                                                                                                                                                                                                                                                                                                                                                                                                                                                                                                                                                                                                                                                                                                                                                                                                                                                                                                                                                                                                                                                                                                                                                                                                                                                                                                                                                                                                                                                                                                                                                                                                                                                                                                                                                                                                                                                                                                                                                                                                                                                                                                                                                                                                                                                                                                                                                                                                                                                                                                                                                                                                                                                                                                                                                                                                                                                                                                                                                                                                                                                                                                                                                                                                                                                                                                                                                                                                                                                                                                                                                                                                                                                                                                                                                                                                                                                                                                                                                                                                                                                                                                                                                                                                                                                                                                                                                                                                                                                                                                                                                                                                                                                                                                                                                                                                                                                                                                                                                                                                                                                                                                                                                                                                                                                                                                                                                                                                                                                                                                                                                                                                                                                                                                                                                                                                                                                                                                                                                                                                                                                                                                                                                                                                                                                                                                                                                                                                                                                                                                                                                                                                                                                                                                                                                                                                                                                                                                                                                                                                                                                                                                                                                                                                                                                                                                                                                                                                                                                                                                                                                                                                                                                                                                                                                                                                                                                                                                                                                                                                                                                                                                                                                                                                                                                                                                                                                                                                                                                                                                                                                                                                                                                                                                                                                                                                                                                                                                                                                                                                                                                                                                                                                                                                                                                                                                                                                                                                                                                                                                                                                                                                                                                                                                                                                                                                                           | -Auu                                                                                                                                                                                                                                                                                                                                                                                                                                                                                                                                                                                                                                                                                                                                                                                                                                                                                                                                                                                                                                                                                                                                                                                                                                                                                                                                                                                                                                                                                                                                                                                                                                                                                                                                                                                                                                                                                                                                                                                                                                                                                                                                                                                                                                                                                                                                                                                                                                                                                                                                                                                                                                                                                                                                                                                                                                                                                                                                                                                                                                                                                                                                                                                                                                                                                                                                                                                                                                                                                                                                                                                                                                                                                                                                                                                                                                                                                                                                                                                                                                                                                                                                                                                                                                                                                                                                                                                                                                                                                                                                                                                                                                                                                                                                                                                                                                                                                                                                                                                                                                                                                                                                                                                                                                                                                                                                                                                                                                                                                                                                                                                                                                                                                                                                                                                                                                                                                                                                                                                                                                                                                                                                                                                                                                                                                                                                                                                                                                                                                                                                                                                                                                                                                                                                                                                                                                                                                                                                                                                                                                                                                                                                                                                                                                                                                                                                                                                                                                                                                                                                                                                                                                                                                                                                                                                                                                                                                                                                                                                                                                                                                                                                                                                                                                                                                                                                                                                                                                                                                                                                                                                                                                                                                                                                                                                                                                                                                                                                                                                                                                                                                                                                                                                                                                                                                                                                                                                                                                                                                                                                                                                                                                                                                                                                                                                                                                                                                                                                                                                                                                                                                                                                                                                                                                                                                                                                                                                                                                                                                                                                                                                                                                                                                                                                                                                                                                                                                                                                                                                                                                                                                                                                                                                                                                                                                                                                                                                                                                                                                                                                                                                                                                                                                                                                                                                                                                                                                                                                                                                                                                                                                                                                                                                                                                                                                                                                                                                                                                                                                                                                                                                                                                                                                                                                                                                                                                                                                                                                                                                                                                                                                                                                                                                                                                                                                                                                                                                                                                                                                                                                                                                                                                                                                                                                                                                                                                                                                                                                                                                                                                                                                                                                                                                                                                                                                                                                                                                                                                                                                                                                                                                                                                                                                                                                                                                                                                                                                                                                                                                                                                                                                                                                                                                                                                                                                                                                                                                                                                                                                                                                                                                                                                                                                                                                                                                                                                                                                                                                                                                                                                                                                                                                                                                                                                                                                                                                                                                                                                                                                                                                                                                                                                                                                                                                                                                                                                                                                                                                                                                                                                                                                                                                                                                                                                                                                                                                                                                                                                                                                                                                                                                                                                                                                                                                                                                                                                                                                                                                                                                                                                                                                                                                                                                                                                                                                                                                                                                                                                                                                                                                                                                                                                                                                                                                                                                                                                                                                                                                                                                                                                                                                                                                                                                                                                                                                                                                                                                                                                                                                                                                                                                                                                                                                                                                                                                                                                                                                                                                                                                                                                                                                                                                                                                                                                                                                                                                                                 | 1633                                                                                                                                                                                                   | . 140.                                                                                                                                                                                                                                                                                                                                                                                                                                                                                                                                                                                                                                                                                                                                                                                                                                                                                                                                                                                                                                                                                                                                                                                                                                                                                                                                                                                                                                                                                                                                                                                                                                                                                                                                                                                                                                                                                                                                                                                                                                                                                                                                                                                                                                                                                                                                                                                                                                                                                                                                                                                                                                                                                                                                                                                                                                                                                                                                                                                                                                                                                                                                                                                                                                                                                                                                                                                                                                                                                                                                                                                                                                                                                                                                                                                                                                                                                                                                                                                                                                                                                                                                                                                                                                                                                                                                                                                                                                                                                                                                                                                                                                                                                                                                                                                                                                                                                                                                                                                                                                                                                                                                                                                                                                                                                                                                                                                                                                                                                                                                                                                                                                                                                                                                                                                                                                                                                                                                                                                                                                                                                                                                                                                                                                                                                                                                                                                                                                                                                                                                                                                                                                                                                                                                                                                                                                                                                                                                                                                                                                                                                                                                                                                                                                                                                                                                                                                                                                                                                                                                                                                                                                                                                                                                                                                                                                                                                                                                                                                                                                                                                                                                                                                                                                                                                                                                                                                                                                                                                                                                                                                                                                                                                                                                                                                                                                                                                                                                                                                                                                                                                                                                                                                                                                                                                                                                                                                                                                                                                                                                                                                                                                                                                                                                                                                                                                                                                                                                                                                                                                                                                                                                                                                                                                                                                                                                                                                                                                                                                                                                                                                                                                                                                                                                                                                                                                                                                                                                                                                                                                                                                                                                                                                                                                                                                                                                                                                                                                                                                                                                                                                                                                                                                                                                                                                                                                                                                                                                                                                                                                                                                                                                                                                                                                                                                                                                                                                                                                                                                                                                                                                                                                                                                                                                                                                                                                                                                                                                                                                                                                                                                                                                                                                                                                                                                                                                                                                                                                                                                                                                                                                                                                                                                                                                                                                                                                                                                                                                                                                                                                                                                                                                                                                                                                                                                                                                                                                                                                                                                                                                                                                                                                                                                                                                                                                                                                                                                                                                                                                                                                                                                                                                                                                                                                                                                                                                                                                                                                                                                                                                                                                                                                                                                                                                                                                                                                                                                                                                                                                                                                                                                                                                                                                                                                                                                                                                                                                                                                                                                                                                                                                                                                                                                                                                                                                                                                                                                                                                                                                                                                                                                                                                                                                                                                                                                                                                                                                                                                                                                                                                                                                                                                                                                                                                                                                                                                                                                                                                                                                                                                                                                                                                                                                                                                                                                                                                                                                                                                                                                                                                                                                                                                                                                                                                                                                                                                                                                                                                                                                                                                                                                                                                                                                                                                                                                                                                                                                                                                                                                                                                                                                                                                                                                                                                                   | . 011                                                                                                                                                                                                                                                                                                                                                                                                                                                                                                                                                                                                                                                                                                                                                                                                                                                                                                                                                                                                                                                                                                                                                                                                                                                                                                                                                                                                                                                                                                                                                                                                                                                                                                                                                                                                                                                                                                                                                                                                                                                                                                                                                                                                                                                                                                                                                                                                                                                                                                                                                                                                                                                                                                                                                                                                                                                                                                                                                                                                                                                                                                                                                                                                                                                                                                                                                                                                                                                                                                                                                                                                                                                                                                                                                                                                                                                                                                                                                                                                                                                                                                                                                                                                                                                                                                                                                                                                                                                                                                                                                                                                                                                                                                                                                                                                                                                                                                                                                                                                                                                                                                                                                                                                                                                                                                                                                                                                                                                                                                                                                                                                                                                                                                                                                                                                                                                                                                                                                                                                                                                                                                                                                                                                                                                                                                                                                                                                                                                                                                                                                                                                                                                                                                                                                                                                                                                                                                                                                                                                                                                                                                                                                                                                                                                                                                                                                                                                                                                                                                                                                                                                                                                                                                                                                                                                                                                                                                                                                                                                                                                                                                                                                                                                                                                                                                                                                                                                                                                                                                                                                                                                                                                                                                                                                                                                                                                                                                                                                                                                                                                                                                                                                                                                                                                                                                                                                                                                                                                                                                                                                                                                                                                                                                                                                                                                                                                                                                                                                                                                                                                                                                                                                                                                                                                                                                                                                                                                                                                                                                                                                                                                                                                                                                                                                                                                                                                                                                                                                                                                                                                                                                                                                                                                                                                                                                                                                                                                                                                                                                                                                                                                                                                                                                                                                                                                                                                                                                                                                                                                                                                                                                                                                                                                                                                                                                                                                                                                                                                                                                                                                                                                                                                                                                                                                                                                                                                                                                                                                                                                                                                                                                                                                                                                                                                                                                                                                                                                                                                                                                                                                                                                                                                                                                                                                                                                                                                                                                                                                                                                                                                                                                                                                                                                                                                                                                                                                                                                                                                                                                                                                                                                                                                                                                                                                                                                                                                                                                                                                                                                                                                                                                                                                                                                                                                                                                                                                                                                                                                                                                                                                                                                                                                                                                                                                                                                                                                                                                                                                                                                                                                                                                                                                                                                                                                                                                                                                                                                                                                                                                                                                                                                                                                                                                                                                                                                                                                                                                                                                                                                                                                                                                                                                                                                                                                                                                                                                                                                                                                                                                                                                                                                                                                                                                                                                                                                                                                                                                                                                                                                                                                                                                                                                                                                                                                                                                                                                                                                                                                                                                                                                                                                                                                                                                                                                                                                                                                                                                                                                                                                                                                                                                                                                                                                                                                                                                                                                         |                                                                                                                                                                                                                                                                                                                                                                                                                                                                                                                                                                                                                                                                                                                                                                                                                                                                                                                                                                                                                                                                                                                                                                                                                                                                                                                                                                                                                                                                                                                                                                                                                                                                                                                                                                                                                                                                                                                                                                                                                                                                                                                                                                                                                                                                                                                                                                                                                                                                                                                                                                                                                                                                                                                                                                                                                                                                                                                                                                                                                                                                                                                                                                                                                                                                                                                                                                                                                                                                                                                                                                                                                                                                                                                                                                                                                                                                                                                                                                                                                                                                                                                                                                                                                                                                                                                                                                                                                                                                                                                                                                                                                                                                                                                                                                                                                                                                                                                                                                                                                                                                                                                                                                                                                                                                                                                                                                                                                                                                                                                                                                                                                                                                                                                                                                                                                                                                                                                                                                                                                                                                                                                                                                                                                                                                                                                                                                                                                                                                                                                                                                                                                                                                                                                                                                                                                                                                                                                                                                                                                                                                                                                                                                                                                                                                                                                                                                                                                                                                                                                                                                                                                                                                                                                                                                                                                                                                                                                                                                                                                                                                                                                                                                                                                                                                                                                                                                                                                                                                                                                                                                                                                                                                                                                                                                                                                                                                                                                                                                                                                                                                                                                                                                                                                                                                                                                                                                                                                                                                                                                                                                                                                                                                                                                                                                                                                                                                                                                                                                                                                                                                                                                                                                                                                                                                                                                                                                                                                                                                                                                                                                                                                                                                                                                                                                                                                                                                                                                                                                                                                                                                                                                                                                                                                                                                                                                                                                                                                                                                                                                                                                                                                                                                                                                                                                                                                                                                                                                                                                                                                                                                                                                                                                                                                                                                                                                                                                                                                                                                                                                                                                                                                                                                                                                                                                                                                                                                                                                                                                                                                                                                                                                                                                                                                                                                                                                                                                                                                                                                                                                                                                                                                                                                                                                                                                                                                                                                                                                                                                                                                                                                                                                                                                                                                                                                                                                                                                                                                                                                                                                                                                                                                                                                                                                                                                                                                                                                                                                                                                                                                                                                                                                                                                                                                                                                                                                                                                                                                                                                                                                                                                                                                                                                                                                                                                                                                                                                                                                                                                                                                                                                                                                                                                                                                                                                                                                                                                                                                                                                                                                                                                                                                                                                                                                                                                                                                                                                                                                                                                                                                                                                                                                                                                                                                                                                                                                                                                                                                                                                                                                                                                                                                                                                                                                                                                                                                                                                                                                                                                                                                                                                                                                                                                                                                                                                                                                                                                                                                                                                                                                                                                                                                                                                                                                                                                                                                                                                                                                                                                                   | nty /                                                                                                                                                                                                                                                                                                                                                                                                                                                                                                                                                                                                                                                                                                                                                                                                                                                                                                                                                                                                                                                                                                                                                                                                                                                                                                                                                                                                                                                                                                                                                                                                                                                                                                                                                                                                                                                                                                                                                                                                                                                                                                                                                                                                                                                         | 100                                                                                                                                                                                                                                                                                                                                                                                                                                                                                                                                                                                                                                                                                                                                                                                                                                                                                                                                                                                                                                                                                                                                                                                                                                                                                                                                                                                                                                                                                                                                                                                                                                                                                                                                                                                                                                                                                                                                                                                                                                                                                                                                                          | VII                                                                                                                                                                                                                                                                                                                                                                                                                                                                                    | , 110                                                                                                                                                                                                                                                                                                                                                                                                                                                                                                                                                                                                                                                                                                                                                                                                                                                                                                                                                                                                                                                                                                                                                                                                                                                                                                                                                                                                                                                                                                                                                                                                                                                                                                                                                                                                                                                                                                                                                                                                                                                                                                                                                                                                                              | , vinc                                                                                                                                                                                                                                                                                                                                                     |                                                                                                                                                                                                                                                                                                                                                                                                                                                                                                                                                                                                                                                                                                                                                                                                                                                                                                                                                                                                                                                                                                                                                                                                                                                                                                                                                                                                                                                                                                                                                                                                                                                                                                                                                                                                                                                                                                                                                                                                                                                                                                                                                                                                                                                                                                          |                                                                                                                                                                                                                                                                                                                                                                                                                                                                                                                                                                                                         |                                                                                                                                                                                                                                                                                                                                                                                                                                                                                                                                                                                                       |                                                                                                                                                                                                                                                                                                                                                                                                                                                                                                                                                                                                                                                                                                                                                                                                                                                                                                                                                                                                                                                                                                               |                                                                                                                                                                                                                                                                                                                                                                                                                                                                                                                                                                                                                                                                                                                                                                                                |                                                                                                                                                                                                                                                                                                                                                                                                                                                                                                                                                                                                                                                              |                                                                                                                                                                                                                                                                                                                                                                                                                                                                                                                                                                                                                                                                                                                                                                                                                                                                                                                                                                                                                                                                                                                                                                                                       |                                                                                                                                                                                                                                                                                                                                                                                                                                                                                                                                                                                                                                                                                                                                                                                                                                                                                                                                                                                                                                                                                                                                                                                                                                                                                                                                                                                                                       |                                                                                                                                                                                                                                                                                                                                                                                                                                                                                                                                                                                                                                                                                                                                                                                                                                                                                                                                                                                                                                 |                                                                          |                                                                                                                                                                                                                                                                                                                                                                                                                                                                                                                                                                                                                                                                                                                                                                                                                            |
|               |                                       |                                              |                                                                                                                                                                                                                            | ou-P                                                                                                                                                                                                                                         | ері                                                                                                                                                                                                                                                                                                                                                                                                      | to                                                                                                                                                                                                                                                                                                                                                                                                                                                                                                                                                                                                                                                                                                                                                                                                                                                                                                                                                                                                                                                                                                                                                                                                                                                                                                                                                                                                                                                                                                                                                                                                                                                                                                                                                                                                                                                                                                                                                                                                                                                                                                                                                                                                                                                                                                                                                                                                                                                                                                                                                                                                                                                                                                                                                                                                                                                                                                                                                                                                                                                                                                                                                                                                                                                                                                                                                                                                                                                                                                                                                                                                                                                                                                                                                                                                                                                                                                                                                                                                                                                                                                                                                                                                                                                                                                                                                                                                                                                                                                                                                                                                                                                                                                                                                                                                                                                                                                                                                                                                                                                                                                                                                                                                                                                                                                                                                                                                                                                                                                                                                                                                                                                                                                                                                                                                                                                                                                                                                                                                                                                                                                                                                                                                                                                                                                                                                                                                                                                                                                                                                                                                                                                                                                                                                                                                                                                                                                                                                                                                                                                                                                                                                                                                                                                                                                                                                                                                                                                                                                                                                                                                                                                                                                                                                                                                                                                                                                                                                                                                                                                                                                                                                                                                                                                                                                                                                                                                                                                                                                                                                                                                                                                                                                                                                                                                                                                                                                                                                                                                                                                                                                                                                                                                                                                                                                                                                                                                                                                                                                                                                                                                                                                                                                                                                                                                                                                                                                                                                                                                                                                                                                                                                                                                                                                                                                                                                                                                                                                                                                                                                                                                                                                                                                                                                                                                                                                                                                                                                                                                                                                                                                                                                                                                                                                                                                                                                                                                                                                                                                                                                                                                                                                                                                                                                                                                                                                                                                                                                                                                                                                                                                                                                                                                                                                                                                                                                                                                                                                                                                                                                                                                                                                                                                                                                                                                                                                                                                                                                                                                                                                                                                                                                                                                                                                                                                                                                                                                                                                                                                                                                                                                                                                                                                                                                                                                                                                                                                                                                                                                                                                                                                                                                                                                                                                                                                                                                                                                                                                                                                                                                                                                                                                                                                                                                                                                                                                                                                                                                                                                                                                                                                                                                                                                                                                                                                                                                                                                                                                                                                                                                                                                                                                                                                                                                                                                                                                                                                                                                                                                                                                                                                                                                                                                                                                                                                                                                                                                                                                                                                                                                                                                                                                                                                                                                                                                                                                                                                                                                                                                                                                                                                                                                                                                                                                                                                                                                                                                                                                                                                                                                                                                                                                                                                                                                                                                                                                                                                                                                                                                                                                                                                                                                                                                                                                                                                                                                                                                                                                                                                                                                                                                                                                                                                                                                                                                                                                                                                                                                                                                                                                                                                                                                                                                                                                                                                                                                                                                                                                                                                                                                                                                                                                                                                                                                                                                                                                                                                                                                                                                                                                                                                                                                                                                                                                                                                                                                                                                                                                                                                                                                                                                                                                                                                                                                             |                                                                                                                                                                                                                                                                                                                                                                                                                                                                                                                                                                                                                                                                                                                                                                                                                                                                                                                                                                                                                                                                                                                                                                                                                                                                                                                                                                                                                                                                                                                                                                                                                                                                                                                                                                                                                                                                                                                                                                                                                                                                                                                                                                                                                                                                                                                                                                                                                                                                                                                                                                                                                                                                                                                                                                                                                                                                                                                                                                                                                                                                                                                                                                                                                                                                                                                                                                                                                                                                                                                                                                                                                                                                                                                                                                                                                                                                                                                                                                                                                                                                                                                                                                                                                                                                                                                                                                                                                                                                                                                                                                                                                                                                                                                                                                                                                                                                                                                                                                                                                                                                                                                                                                                                                                                                                                                                                                                                                                                                                                                                                                                                                                                                                                                                                                                                                                                                                                                                                                                                                                                                                                                                                                                                                                                                                                                                                                                                                                                                                                                                                                                                                                                                                                                                                                                                                                                                                                                                                                                                                                                                                                                                                                                                                                                                                                                                                                                                                                                                                                                                                                                                                                                                                                                                                                                                                                                                                                                                                                                                                                                                                                                                                                                                                                                                                                                                                                                                                                                                                                                                                                                                                                                                                                                                                                                                                                                                                                                                                                                                                                                                                                                                                                                                                                                                                                                                                                                                                                                                                                                                                                                                                                                                                                                                                                                                                                                                                                                                                                                                                                                                                                                                                                                                                                                                                                                                                                                                                                                                                                                                                                                                                                                                                                                                                                                                                                                                                                                                                                                                                                                                                                                                                                                                                                                                                                                                                                                                                                                                                                                                                                                                                                                                                                                                                                                                                                                                                                                                                                                                                                                                                                                                                                                                                                                                                                                                                                                                                                                                                                                                                                                                                                                                                                                                                                                                                                                                                                                                                                                                                                                                                                                                                                                                                                                                                                                                                                                                                                                                                                                                                                                                                                                                                                                                                                                                                                                                                                                                                                                                                                                                                                                                                                                                                                                                                                                                                                                                                                                                                                                                                                                                                                                                                                                                                                                                                                                                                                                                                                                                                                                                                                                                                                                                                                                                                                                                                                                                                                                                                                                                                                                                                                                                                                                                                                                                                                                                                                                                                                                                                                                                                                                                                                                                                                                                                                                                                                                                                                                                                                                                                                                                                                                                                                                                                                                                                                                                                                                                                                                                                                                                                                                                                                                                                                                                                                                                                                                                                                                                                                                                                                                                                                                                                                                                                                                                                                                                                                                                                                                                                                                                                                                                                                                                                                                                                                                                                                                                                                                                                                                                                                                                                                                                                                                                                                                                                                                                                                                                                                                                                                                                                                                                                                                                                                                                                                                                                                                                                                                                                                                                                                                                                                                                                                                                                                                                                                                                                                                                                                                                                                                                                                                                                                                                                                                                                                                                                                      |                                                                                                                                                                                                        |                                                                                                                                                                                                                                                                                                                                                                                                                                                                                                                                                                                                                                                                                                                                                                                                                                                                                                                                                                                                                                                                                                                                                                                                                                                                                                                                                                                                                                                                                                                                                                                                                                                                                                                                                                                                                                                                                                                                                                                                                                                                                                                                                                                                                                                                                                                                                                                                                                                                                                                                                                                                                                                                                                                                                                                                                                                                                                                                                                                                                                                                                                                                                                                                                                                                                                                                                                                                                                                                                                                                                                                                                                                                                                                                                                                                                                                                                                                                                                                                                                                                                                                                                                                                                                                                                                                                                                                                                                                                                                                                                                                                                                                                                                                                                                                                                                                                                                                                                                                                                                                                                                                                                                                                                                                                                                                                                                                                                                                                                                                                                                                                                                                                                                                                                                                                                                                                                                                                                                                                                                                                                                                                                                                                                                                                                                                                                                                                                                                                                                                                                                                                                                                                                                                                                                                                                                                                                                                                                                                                                                                                                                                                                                                                                                                                                                                                                                                                                                                                                                                                                                                                                                                                                                                                                                                                                                                                                                                                                                                                                                                                                                                                                                                                                                                                                                                                                                                                                                                                                                                                                                                                                                                                                                                                                                                                                                                                                                                                                                                                                                                                                                                                                                                                                                                                                                                                                                                                                                                                                                                                                                                                                                                                                                                                                                                                                                                                                                                                                                                                                                                                                                                                                                                                                                                                                                                                                                                                                                                                                                                                                                                                                                                                                                                                                                                                                                                                                                                                                                                                                                                                                                                                                                                                                                                                                                                                                                                                                                                                                                                                                                                                                                                                                                                                                                                                                                                                                                                                                                                                                                                                                                                                                                                                                                                                                                                                                                                                                                                                                                                                                                                                                                                                                                                                                                                                                                                                                                                                                                                                                                                                                                                                                                                                                                                                                                                                                                                                                                                                                                                                                                                                                                                                                                                                                                                                                                                                                                                                                                                                                                                                                                                                                                                                                                                                                                                                                                                                                                                                                                                                                                                                                                                                                                                                                                                                                                                                                                                                                                                                                                                                                                                                                                                                                                                                                                                                                                                                                                                                                                                                                                                                                                                                                                                                                                                                                                                                                                                                                                                                                                                                                                                                                                                                                                                                                                                                                                                                                                                                                                                                                                                                                                                                                                                                                                                                                                                                                                                                                                                                                                                                                                                                                                                                                                                                                                                                                                                                                                                                                                                                                                                                                                                                                                                                                                                                                                                                                                                                                                                                                                                                                                                                                                                                                                                                                                                                                                                                                                                                                                                                                                                                                                                                                                                                                                                                                                                                                                                                                                                                                                                                                                                                                                                                                                                                                                                                                                                                                                                                                                                                                                                                                                                                                                                                                          |                                                                                                                                                                                                                                                                                                                                                                                                                                                                                                                                                                                                                                                                                                                                                                                                                                                                                                                                                                                                                                                                                                                                                                                                                                                                                                                                                                                                                                                                                                                                                                                                                                                                                                                                                                                                                                                                                                                                                                                                                                                                                                                                                                                                                                                                                                                                                                                                                                                                                                                                                                                                                                                                                                                                                                                                                                                                                                                                                                                                                                                                                                                                                                                                                                                                                                                                                                                                                                                                                                                                                                                                                                                                                                                                                                                                                                                                                                                                                                                                                                                                                                                                                                                                                                                                                                                                                                                                                                                                                                                                                                                                                                                                                                                                                                                                                                                                                                                                                                                                                                                                                                                                                                                                                                                                                                                                                                                                                                                                                                                                                                                                                                                                                                                                                                                                                                                                                                                                                                                                                                                                                                                                                                                                                                                                                                                                                                                                                                                                                                                                                                                                                                                                                                                                                                                                                                                                                                                                                                                                                                                                                                                                                                                                                                                                                                                                                                                                                                                                                                                                                                                                                                                                                                                                                                                                                                                                                                                                                                                                                                                                                                                                                                                                                                                                                                                                                                                                                                                                                                                                                                                                                                                                                                                                                                                                                                                                                                                                                                                                                                                                                                                                                                                                                                                                                                                                                                                                                                                                                                                                                                                                                                                                                                                                                                                                                                                                                                                                                                                                                                                                                                                                                                                                                                                                                                                                                                                                                                                                                                                                                                                                                                                                                                                                                                                                                                                                                                                                                                                                                                                                                                                                                                                                                                                                                                                                                                                                                                                                                                                                                                                                                                                                                                                                                                                                                                                                                                                                                                                                                                                                                                                                                                                                                                                                                                                                                                                                                                                                                                                                                                                                                                                                                                                                                                                                                                                                                                                                                                                                                                                                                                                                                                                                                                                                                                                                                                                                                                                                                                                                                                                                                                                                                                                                                                                                                                                                                                                                                                                                                                                                                                                                                                                                                                                                                                                                                                                                                                                                                                                                                                                                                                                                                                                                                                                                                                                                                                                                                                                                                                                                                                                                                                                                                                                                                                                                                                                                                                                                                                                                                                                                                                                                                                                                                                                                                                                                                                                                                                                                                                                                                                                                                                                                                                                                                                                                                                                                                                                                                                                                                                                                                                                                                                                                                                                                                                                                                                                                                                                                                                                                                                                                                                                                                                                                                                                                                                                                                                                                                                                                                                                                                                                                                                                                                                                                                                                                                                                                                                                                                                                                                                                                                                                                                                                                                                                                                                                                                                                                                                                                                                                                                                                                                                                                                                                                                                                                                                                                                                                                                                                                                                                                                                                                                                                                                                                                                               |                                                                                                                                                                                                                                                                                                                                                                                                                                                                                                                                                                                                                                                                                                                                                                                                                                                                                                                                                                                                                                                                                                                                                                                                                                                                                                                                                                                                                                                                                                                                                                                                                                                                                                                                                                                                                                                                                                                                                                                                                                                                                                                                                                                                                                                                                                                                                                                                                                                                                                                                                                                                                                                                                                                                                                                                                                                                                                                                                                                                                                                                                                                                                                                                                                                                                                                                                                                                                                                                                                                                                                                                                                                                                                                                                                                                                                                                                                                                                                                                                                                                                                                                                                                                                                                                                                                                                                                                                                                                                                                                                                                                                                                                                                                                                                                                                                                                                                                                                                                                                                                                                                                                                                                                                                                                                                                                                                                                                                                                                                                                                                                                                                                                                                                                                                                                                                                                                                                                                                                                                                                                                                                                                                                                                                                                                                                                                                                                                                                                                                                                                                                                                                                                                                                                                                                                                                                                                                                                                                                                                                                                                                                                                                                                                                                                                                                                                                                                                                                                                                                                                                                                                                                                                                                                                                                                                                                                                                                                                                                                                                                                                                                                                                                                                                                                                                                                                                                                                                                                                                                                                                                                                                                                                                                                                                                                                                                                                                                                                                                                                                                                                                                                                                                                                                                                                                                                                                                                                                                                                                                                                                                                                                                                                                                                                                                                                                                                                                                                                                                                                                                                                                                                                                                                                                                                                                                                                                                                                                                                                                                                                                                                                                                                                                                                                                                                                                                                                                                                                                                                                                                                                                                                                                                                                                                                                                                                                                                                                                                                                                                                                                                                                                                                                                                                                                                                                                                                                                                                                                                                                                                                                                                                                                                                                                                                                                                                                                                                                                                                                                                                                                                                                                                                                                                                                                                                                                                                                                                                                                                                                                                                                                                                                                                                                                                                                                                                                                                                                                                                                                                                                                                                                                                                                                                                                                                                                                                                                                                                                                                                                                                                                                                                                                                                                                                                                                                                                                                                                                                                                                                                                                                                                                                                                                                                                                                                                                                                                                                                                                                                                                                                                                                                                                                                                                                                                                                                                                                                                                                                                                                                                                                                                                                                                                                                                                                                                                                                                                                                                                                                                                                                                                                                                                                                                                                                                                                                                                                                                                                                                                                                                                                                                                                                                                                                                                                                                                                                                                                                                                                                                                                                                                                                                                                                                                                                                                                                                                                                                                                                                                                                                                                                                                                                                                                                                                                                                                                                                                                                                                                                                                                                                                                                                                                                                                                                                                                                                                                                                                                                                                                                                                                                                                                                                                                                                                                                                                                                                                                                                                                   |                                                                                                                                                                                                                                                                                                                                                                                                                                                                                                                                                                                                                                                                                                                                                                                                                                                                                                                                                                                                                                                                                                                                                                                                                                                                                                                                                                                                                                                                                                                                                                                                                                                                                                                                                                                                                                                                                                                                                                                                                                                                                                                                                                                                                                                               |                                                                                                                                                                                                                                                                                                                                                                                                                                                                                                                                                                                                                                                                                                                                                                                                                                                                                                                                                                                                                                                                                                                                                                                                                                                                                                                                                                                                                                                                                                                                                                                                                                                                                                                                                                                                                                                                                                                                                                                                                                                                                                                                                              |                                                                                                                                                                                                                                                                                                                                                                                                                                                                                        |                                                                                                                                                                                                                                                                                                                                                                                                                                                                                                                                                                                                                                                                                                                                                                                                                                                                                                                                                                                                                                                                                                                                                                                                                                                                                                                                                                                                                                                                                                                                                                                                                                                                                                                                                                                                                                                                                                                                                                                                                                                                                                                                                                                                                                    |                                                                                                                                                                                                                                                                                                                                                            | (                                                                                                                                                                                                                                                                                                                                                                                                                                                                                                                                                                                                                                                                                                                                                                                                                                                                                                                                                                                                                                                                                                                                                                                                                                                                                                                                                                                                                                                                                                                                                                                                                                                                                                                                                                                                                                                                                                                                                                                                                                                                                                                                                                                                                                                                                                        | -                                                                                                                                                                                                                                                                                                                                                                                                                                                                                                                                                                                                       | -                                                                                                                                                                                                                                                                                                                                                                                                                                                                                                                                                                                                     |                                                                                                                                                                                                                                                                                                                                                                                                                                                                                                                                                                                                                                                                                                                                                                                                                                                                                                                                                                                                                                                                                                               |                                                                                                                                                                                                                                                                                                                                                                                                                                                                                                                                                                                                                                                                                                                                                                                                |                                                                                                                                                                                                                                                                                                                                                                                                                                                                                                                                                                                                                                                              |                                                                                                                                                                                                                                                                                                                                                                                                                                                                                                                                                                                                                                                                                                                                                                                                                                                                                                                                                                                                                                                                                                                                                                                                       |                                                                                                                                                                                                                                                                                                                                                                                                                                                                                                                                                                                                                                                                                                                                                                                                                                                                                                                                                                                                                                                                                                                                                                                                                                                                                                                                                                                                                       |                                                                                                                                                                                                                                                                                                                                                                                                                                                                                                                                                                                                                                                                                                                                                                                                                                                                                                                                                                                                                                 |                                                                          |                                                                                                                                                                                                                                                                                                                                                                                                                                                                                                                                                                                                                                                                                                                                                                                                                            |
| Conta         | act P                                 | ersc                                         | חכ                                                                                                                                                                                                                         |                                                                                                                                                                                                                                              |                                                                                                                                                                                                                                                                                                                                                                                                          |                                                                                                                                                                                                                                                                                                                                                                                                                                                                                                                                                                                                                                                                                                                                                                                                                                                                                                                                                                                                                                                                                                                                                                                                                                                                                                                                                                                                                                                                                                                                                                                                                                                                                                                                                                                                                                                                                                                                                                                                                                                                                                                                                                                                                                                                                                                                                                                                                                                                                                                                                                                                                                                                                                                                                                                                                                                                                                                                                                                                                                                                                                                                                                                                                                                                                                                                                                                                                                                                                                                                                                                                                                                                                                                                                                                                                                                                                                                                                                                                                                                                                                                                                                                                                                                                                                                                                                                                                                                                                                                                                                                                                                                                                                                                                                                                                                                                                                                                                                                                                                                                                                                                                                                                                                                                                                                                                                                                                                                                                                                                                                                                                                                                                                                                                                                                                                                                                                                                                                                                                                                                                                                                                                                                                                                                                                                                                                                                                                                                                                                                                                                                                                                                                                                                                                                                                                                                                                                                                                                                                                                                                                                                                                                                                                                                                                                                                                                                                                                                                                                                                                                                                                                                                                                                                                                                                                                                                                                                                                                                                                                                                                                                                                                                                                                                                                                                                                                                                                                                                                                                                                                                                                                                                                                                                                                                                                                                                                                                                                                                                                                                                                                                                                                                                                                                                                                                                                                                                                                                                                                                                                                                                                                                                                                                                                                                                                                                                                                                                                                                                                                                                                                                                                                                                                                                                                                                                                                                                                                                                                                                                                                                                                                                                                                                                                                                                                                                                                                                                                                                                                                                                                                                                                                                                                                                                                                                                                                                                                                                                                                                                                                                                                                                                                                                                                                                                                                                                                                                                                                                                                                                                                                                                                                                                                                                                                                                                                                                                                                                                                                                                                                                                                                                                                                                                                                                                                                                                                                                                                                                                                                                                                                                                                                                                                                                                                                                                                                                                                                                                                                                                                                                                                                                                                                                                                                                                                                                                                                                                                                                                                                                                                                                                                                                                                                                                                                                                                                                                                                                                                                                                                                                                                                                                                                                                                                                                                                                                                                                                                                                                                                                                                                                                                                                                                                                                                                                                                                                                                                                                                                                                                                                                                                                                                                                                                                                                                                                                                                                                                                                                                                                                                                                                                                                                                                                                                                                                                                                                                                                                                                                                                                                                                                                                                                                                                                                                                                                                                                                                                                                                                                                                                                                                                                                                                                                                                                                                                                                                                                                                                                                                                                                                                                                                                                                                                                                                                                                                                                                                                                                                                                                                                                                                                                                                                                                                                                                                                                                                                                                                                                                                                                                                                                                                                                                                                                                                                                                                                                                                                                                                                                                                                                                                                                                                                                                                                                                                                                                                                                                                                                                                                                                                                                                                                                                                                                                                                                                                                                                                                                                                                                                                                                                                                                                                                                                                                                                                                                                                                                                                                                                                                                                                                                                                                                                                                |                                                                                                                                                                                                                                                                                                                                                                                                                                                                                                                                                                                                                                                                                                                                                                                                                                                                                                                                                                                                                                                                                                                                                                                                                                                                                                                                                                                                                                                                                                                                                                                                                                                                                                                                                                                                                                                                                                                                                                                                                                                                                                                                                                                                                                                                                                                                                                                                                                                                                                                                                                                                                                                                                                                                                                                                                                                                                                                                                                                                                                                                                                                                                                                                                                                                                                                                                                                                                                                                                                                                                                                                                                                                                                                                                                                                                                                                                                                                                                                                                                                                                                                                                                                                                                                                                                                                                                                                                                                                                                                                                                                                                                                                                                                                                                                                                                                                                                                                                                                                                                                                                                                                                                                                                                                                                                                                                                                                                                                                                                                                                                                                                                                                                                                                                                                                                                                                                                                                                                                                                                                                                                                                                                                                                                                                                                                                                                                                                                                                                                                                                                                                                                                                                                                                                                                                                                                                                                                                                                                                                                                                                                                                                                                                                                                                                                                                                                                                                                                                                                                                                                                                                                                                                                                                                                                                                                                                                                                                                                                                                                                                                                                                                                                                                                                                                                                                                                                                                                                                                                                                                                                                                                                                                                                                                                                                                                                                                                                                                                                                                                                                                                                                                                                                                                                                                                                                                                                                                                                                                                                                                                                                                                                                                                                                                                                                                                                                                                                                                                                                                                                                                                                                                                                                                                                                                                                                                                                                                                                                                                                                                                                                                                                                                                                                                                                                                                                                                                                                                                                                                                                                                                                                                                                                                                                                                                                                                                                                                                                                                                                                                                                                                                                                                                                                                                                                                                                                                                                                                                                                                                                                                                                                                                                                                                                                                                                                                                                                                                                                                                                                                                                                                                                                                                                                                                                                                                                                                                                                                                                                                                                                                                                                                                                                                                                                                                                                                                                                                                                                                                                                                                                                                                                                                                                                                                                                                                                                                                                                                                                                                                                                                                                                                                                                                                                                                                                                                                                                                                                                                                                                                                                                                                                                                                                                                                                                                                                                                                                                                                                                                                                                                                                                                                                                                                                                                                                                                                                                                                                                                                                                                                                                                                                                                                                                                                                                                                                                                                                                                                                                                                                                                                                                                                                                                                                                                                                                                                                                                                                                                                                                                                                                                                                                                                                                                                                                                                                                                                                                                                                                                                                                                                                                                                                                                                                                                                                                                                                                                                                                                                                                                                                                                                                                                                                                                                                                                                                                                                                                                                                                                                                                                                                                                                                                                                                                                                                                                                                                                                                                                                                                                                                                                                                                                                                                                                                                                                                                                                                                                                                                                                                                                                                                                                                                                                                                                                                                                                                                                                                                                                                                                                                                                                                                                                                                                                                                                                                                                                                                                                                                                                                                                                                                                                                                                                                                                                                                                                      |                                                                                                                                                                                                        |                                                                                                                                                                                                                                                                                                                                                                                                                                                                                                                                                                                                                                                                                                                                                                                                                                                                                                                                                                                                                                                                                                                                                                                                                                                                                                                                                                                                                                                                                                                                                                                                                                                                                                                                                                                                                                                                                                                                                                                                                                                                                                                                                                                                                                                                                                                                                                                                                                                                                                                                                                                                                                                                                                                                                                                                                                                                                                                                                                                                                                                                                                                                                                                                                                                                                                                                                                                                                                                                                                                                                                                                                                                                                                                                                                                                                                                                                                                                                                                                                                                                                                                                                                                                                                                                                                                                                                                                                                                                                                                                                                                                                                                                                                                                                                                                                                                                                                                                                                                                                                                                                                                                                                                                                                                                                                                                                                                                                                                                                                                                                                                                                                                                                                                                                                                                                                                                                                                                                                                                                                                                                                                                                                                                                                                                                                                                                                                                                                                                                                                                                                                                                                                                                                                                                                                                                                                                                                                                                                                                                                                                                                                                                                                                                                                                                                                                                                                                                                                                                                                                                                                                                                                                                                                                                                                                                                                                                                                                                                                                                                                                                                                                                                                                                                                                                                                                                                                                                                                                                                                                                                                                                                                                                                                                                                                                                                                                                                                                                                                                                                                                                                                                                                                                                                                                                                                                                                                                                                                                                                                                                                                                                                                                                                                                                                                                                                                                                                                                                                                                                                                                                                                                                                                                                                                                                                                                                                                                                                                                                                                                                                                                                                                                                                                                                                                                                                                                                                                                                                                                                                                                                                                                                                                                                                                                                                                                                                                                                                                                                                                                                                                                                                                                                                                                                                                                                                                                                                                                                                                                                                                                                                                                                                                                                                                                                                                                                                                                                                                                                                                                                                                                                                                                                                                                                                                                                                                                                                                                                                                                                                                                                                                                                                                                                                                                                                                                                                                                                                                                                                                                                                                                                                                                                                                                                                                                                                                                                                                                                                                                                                                                                                                                                                                                                                                                                                                                                                                                                                                                                                                                                                                                                                                                                                                                                                                                                                                                                                                                                                                                                                                                                                                                                                                                                                                                                                                                                                                                                                                                                                                                                                                                                                                                                                                                                                                                                                                                                                                                                                                                                                                                                                                                                                                                                                                                                                                                                                                                                                                                                                                                                                                                                                                                                                                                                                                                                                                                                                                                                                                                                                                                                                                                                                                                                                                                                                                                                                                                                                                                                                                                                                                                                                                                                                                                                                                                                                                                                                                                                                                                                                                                                                                                                                                                                                                                                                                                                                                                                                                                                                                                                                                                                                                                                                                                                                                                                                                                                                                                                                                                                                                                                                                                                                                                                                                                                                                                                                                                                                                                                                                                                                                                                                                                                                                                                          |                                                                                                                                                                                                                                                                                                                                                                                                                                                                                                                                                                                                                                                                                                                                                                                                                                                                                                                                                                                                                                                                                                                                                                                                                                                                                                                                                                                                                                                                                                                                                                                                                                                                                                                                                                                                                                                                                                                                                                                                                                                                                                                                                                                                                                                                                                                                                                                                                                                                                                                                                                                                                                                                                                                                                                                                                                                                                                                                                                                                                                                                                                                                                                                                                                                                                                                                                                                                                                                                                                                                                                                                                                                                                                                                                                                                                                                                                                                                                                                                                                                                                                                                                                                                                                                                                                                                                                                                                                                                                                                                                                                                                                                                                                                                                                                                                                                                                                                                                                                                                                                                                                                                                                                                                                                                                                                                                                                                                                                                                                                                                                                                                                                                                                                                                                                                                                                                                                                                                                                                                                                                                                                                                                                                                                                                                                                                                                                                                                                                                                                                                                                                                                                                                                                                                                                                                                                                                                                                                                                                                                                                                                                                                                                                                                                                                                                                                                                                                                                                                                                                                                                                                                                                                                                                                                                                                                                                                                                                                                                                                                                                                                                                                                                                                                                                                                                                                                                                                                                                                                                                                                                                                                                                                                                                                                                                                                                                                                                                                                                                                                                                                                                                                                                                                                                                                                                                                                                                                                                                                                                                                                                                                                                                                                                                                                                                                                                                                                                                                                                                                                                                                                                                                                                                                                                                                                                                                                                                                                                                                                                                                                                                                                                                                                                                                                                                                                                                                                                                                                                                                                                                                                                                                                                                                                                                                                                                                                                                                                                                                                                                                                                                                                                                                                                                                                                                                                                                                                                                                                                                                                                                                                                                                                                                                                                                                                                                                                                                                                                                                                                                                                                                                                                                                                                                                                                                                                                                                                                                                                                                                                                                                                                                                                                                                                                                                                                                                                                                                                                                                                                                                                                                                                                                                                                                                                                                                                                                                                                                                                                                                                                                                                                                                                                                                                                                                                                                                                                                                                                                                                                                                                                                                                                                                                                                                                                                                                                                                                                                                                                                                                                                                                                                                                                                                                                                                                                                                                                                                                                                                                                                                                                                                                                                                                                                                                                                                                                                                                                                                                                                                                                                                                                                                                                                                                                                                                                                                                                                                                                                                                                                                                                                                                                                                                                                                                                                                                                                                                                                                                                                                                                                                                                                                                                                                                                                                                                                                                                                                                                                                                                                                                                                                                                                                                                                                                                                                                                                                                                                                                                                                                                                                                                                                                                                                                                                                                                                                                                                                                                                                                                                                                                                                                                                                                                                                                                                                                                                                                                                                                                                                                                                                                                                                                                                                                                                                                                                                               |                                                                                                                                                                                                                                                                                                                                                                                                                                                                                                                                                                                                                                                                                                                                                                                                                                                                                                                                                                                                                                                                                                                                                                                                                                                                                                                                                                                                                                                                                                                                                                                                                                                                                                                                                                                                                                                                                                                                                                                                                                                                                                                                                                                                                                                                                                                                                                                                                                                                                                                                                                                                                                                                                                                                                                                                                                                                                                                                                                                                                                                                                                                                                                                                                                                                                                                                                                                                                                                                                                                                                                                                                                                                                                                                                                                                                                                                                                                                                                                                                                                                                                                                                                                                                                                                                                                                                                                                                                                                                                                                                                                                                                                                                                                                                                                                                                                                                                                                                                                                                                                                                                                                                                                                                                                                                                                                                                                                                                                                                                                                                                                                                                                                                                                                                                                                                                                                                                                                                                                                                                                                                                                                                                                                                                                                                                                                                                                                                                                                                                                                                                                                                                                                                                                                                                                                                                                                                                                                                                                                                                                                                                                                                                                                                                                                                                                                                                                                                                                                                                                                                                                                                                                                                                                                                                                                                                                                                                                                                                                                                                                                                                                                                                                                                                                                                                                                                                                                                                                                                                                                                                                                                                                                                                                                                                                                                                                                                                                                                                                                                                                                                                                                                                                                                                                                                                                                                                                                                                                                                                                                                                                                                                                                                                                                                                                                                                                                                                                                                                                                                                                                                                                                                                                                                                                                                                                                                                                                                                                                                                                                                                                                                                                                                                                                                                                                                                                                                                                                                                                                                                                                                                                                                                                                                                                                                                                                                                                                                                                                                                                                                                                                                                                                                                                                                                                                                                                                                                                                                                                                                                                                                                                                                                                                                                                                                                                                                                                                                                                                                                                                                                                                                                                                                                                                                                                                                                                                                                                                                                                                                                                                                                                                                                                                                                                                                                                                                                                                                                                                                                                                                                                                                                                                                                                                                                                                                                                                                                                                                                                                                                                                                                                                                                                                                                                                                                                                                                                                                                                                                                                                                                                                                                                                                                                                                                                                                                                                                                                                                                                                                                                                                                                                                                                                                                                                                                                                                                                                                                                                                                                                                                                                                                                                                                                                                                                                                                                                                                                                                                                                                                                                                                                                                                                                                                                                                                                                                                                                                                                                                                                                                                                                                                                                                                                                                                                                                                                                                                                                                                                                                                                                                                                                                                                                                                                                                                                                                                                                                                                                                                                                                                                                                                                                                                                                                                                                                                                                                                                                                                                                                                                                                                                                                                                                                                                                                                                                                                                                                                                                                                                                                                                                                                                                                                                                                                                                                                                                                                                                                                                   |                                                                                                                                                                                                                                                                                                                                                                                                                                                                                                                                                                                                                                                                                                                                                                                                                                                                                                                                                                                                                                                                                                                                                                                                                                                                                                                                                                                                                                                                                                                                                                                                                                                                                                                                                                                                                                                                                                                                                                                                                                                                                                                                                                                                                                                               |                                                                                                                                                                                                                                                                                                                                                                                                                                                                                                                                                                                                                                                                                                                                                                                                                                                                                                                                                                                                                                                                                                                                                                                                                                                                                                                                                                                                                                                                                                                                                                                                                                                                                                                                                                                                                                                                                                                                                                                                                                                                                                                                                              |                                                                                                                                                                                                                                                                                                                                                                                                                                                                                        |                                                                                                                                                                                                                                                                                                                                                                                                                                                                                                                                                                                                                                                                                                                                                                                                                                                                                                                                                                                                                                                                                                                                                                                                                                                                                                                                                                                                                                                                                                                                                                                                                                                                                                                                                                                                                                                                                                                                                                                                                                                                                                                                                                                                                                    |                                                                                                                                                                                                                                                                                                                                                            |                                                                                                                                                                                                                                                                                                                                                                                                                                                                                                                                                                                                                                                                                                                                                                                                                                                                                                                                                                                                                                                                                                                                                                                                                                                                                                                                                                                                                                                                                                                                                                                                                                                                                                                                                                                                                                                                                                                                                                                                                                                                                                                                                                                                                                                                                                          | U                                                                                                                                                                                                                                                                                                                                                                                                                                                                                                                                                                                                       | om                                                                                                                                                                                                                                                                                                                                                                                                                                                                                                                                                                                                    | pan                                                                                                                                                                                                                                                                                                                                                                                                                                                                                                                                                                                                                                                                                                                                                                                                                                                                                                                                                                                                                                                                                                           | уте                                                                                                                                                                                                                                                                                                                                                                                                                                                                                                                                                                                                                                                                                                                                                                                            | elebi                                                                                                                                                                                                                                                                                                                                                                                                                                                                                                                                                                                                                                                        | non                                                                                                                                                                                                                                                                                                                                                                                                                                                                                                                                                                                                                                                                                                                                                                                                                                                                                                                                                                                                                                                                                                                                                                                                   | en                                                                                                                                                                                                                                                                                                                                                                                                                                                                                                                                                                                                                                                                                                                                                                                                                                                                                                                                                                                                                                                                                                                                                                                                                                                                                                                                                                                                                    | umi                                                                                                                                                                                                                                                                                                                                                                                                                                                                                                                                                                                                                                                                                                                                                                                                                                                                                                                                                                                                                             | ber                                                                      |                                                                                                                                                                                                                                                                                                                                                                                                                                                                                                                                                                                                                                                                                                                                                                                                                            |
|               |                                       |                                              |                                                                                                                                                                                                                            |                                                                                                                                                                                                                                              |                                                                                                                                                                                                                                                                                                                                                                                                          | In                                                                                                                                                                                                                                                                                                                                                                                                                                                                                                                                                                                                                                                                                                                                                                                                                                                                                                                                                                                                                                                                                                                                                                                                                                                                                                                                                                                                                                                                                                                                                                                                                                                                                                                                                                                                                                                                                                                                                                                                                                                                                                                                                                                                                                                                                                                                                                                                                                                                                                                                                                                                                                                                                                                                                                                                                                                                                                                                                                                                                                                                                                                                                                                                                                                                                                                                                                                                                                                                                                                                                                                                                                                                                                                                                                                                                                                                                                                                                                                                                                                                                                                                                                                                                                                                                                                                                                                                                                                                                                                                                                                                                                                                                                                                                                                                                                                                                                                                                                                                                                                                                                                                                                                                                                                                                                                                                                                                                                                                                                                                                                                                                                                                                                                                                                                                                                                                                                                                                                                                                                                                                                                                                                                                                                                                                                                                                                                                                                                                                                                                                                                                                                                                                                                                                                                                                                                                                                                                                                                                                                                                                                                                                                                                                                                                                                                                                                                                                                                                                                                                                                                                                                                                                                                                                                                                                                                                                                                                                                                                                                                                                                                                                                                                                                                                                                                                                                                                                                                                                                                                                                                                                                                                                                                                                                                                                                                                                                                                                                                                                                                                                                                                                                                                                                                                                                                                                                                                                                                                                                                                                                                                                                                                                                                                                                                                                                                                                                                                                                                                                                                                                                                                                                                                                                                                                                                                                                                                                                                                                                                                                                                                                                                                                                                                                                                                                                                                                                                                                                                                                                                                                                                                                                                                                                                                                                                                                                                                                                                                                                                                                                                                                                                                                                                                                                                                                                                                                                                                                                                                                                                                                                                                                                                                                                                                                                                                                                                                                                                                                                                                                                                                                                                                                                                                                                                                                                                                                                                                                                                                                                                                                                                                                                                                                                                                                                                                                                                                                                                                                                                                                                                                                                                                                                                                                                                                                                                                                                                                                                                                                                                                                                                                                                                                                                                                                                                                                                                                                                                                                                                                                                                                                                                                                                                                                                                                                                                                                                                                                                                                                                                                                                                                                                                                                                                                                                                                                                                                                                                                                                                                                                                                                                                                                                                                                                                                                                                                                                                                                                                                                                                                                                                                                                                                                                                                                                                                                                                                                                                                                                                                                                                                                                                                                                                                                                                                                                                                                                                                                                                                                                                                                                                                                                                                                                                                                                                                                                                                                                                                                                                                                                                                                                                                                                                                                                                                                                                                                                                                                                                                                                                                                                                                                                                                                                                                                                                                                                                                                                                                                                                                                                                                                                                                                                                                                                                                                                                                                                                                                                                                                                                                                                                                                                                                                                                                                                                                                                                                                                                                                                                                                                                                                                                                                                                                                                                                                                                                                                                                                                                                                                                                                                                                                                                                                                                                                                                                                                                                                                                                                                                                                                                                                                                                                                                                                             |                                                                                                                                                                                                                                                                                                                                                                                                                                                                                                                                                                                                                                                                                                                                                                                                                                                                                                                                                                                                                                                                                                                                                                                                                                                                                                                                                                                                                                                                                                                                                                                                                                                                                                                                                                                                                                                                                                                                                                                                                                                                                                                                                                                                                                                                                                                                                                                                                                                                                                                                                                                                                                                                                                                                                                                                                                                                                                                                                                                                                                                                                                                                                                                                                                                                                                                                                                                                                                                                                                                                                                                                                                                                                                                                                                                                                                                                                                                                                                                                                                                                                                                                                                                                                                                                                                                                                                                                                                                                                                                                                                                                                                                                                                                                                                                                                                                                                                                                                                                                                                                                                                                                                                                                                                                                                                                                                                                                                                                                                                                                                                                                                                                                                                                                                                                                                                                                                                                                                                                                                                                                                                                                                                                                                                                                                                                                                                                                                                                                                                                                                                                                                                                                                                                                                                                                                                                                                                                                                                                                                                                                                                                                                                                                                                                                                                                                                                                                                                                                                                                                                                                                                                                                                                                                                                                                                                                                                                                                                                                                                                                                                                                                                                                                                                                                                                                                                                                                                                                                                                                                                                                                                                                                                                                                                                                                                                                                                                                                                                                                                                                                                                                                                                                                                                                                                                                                                                                                                                                                                                                                                                                                                                                                                                                                                                                                                                                                                                                                                                                                                                                                                                                                                                                                                                                                                                                                                                                                                                                                                                                                                                                                                                                                                                                                                                                                                                                                                                                                                                                                                                                                                                                                                                                                                                                                                                                                                                                                                                                                                                                                                                                                                                                                                                                                                                                                                                                                                                                                                                                                                                                                                                                                                                                                                                                                                                                                                                                                                                                                                                                                                                                                                                                                                                                                                                                                                                                                                                                                                                                                                                                                                                                                                                                                                                                                                                                                                                                                                                                                                                                                                                                                                                                                                                                                                                                                                                                                                                                                                                                                                                                                                                                                                                                                                                                                                                                                                                                                                                                                                                                                                                                                                                                                                                                                                                                                                                                                                                                                                                                                                                                                                                                                                                                                                                                                                                                                                                                                                                                                                                                                                                                                                                                                                                                                                                                                                                                                                                                                                                                                                                                                                                                                                                                                                                                                                                                                                                                                                                                                                                                                                                                                                                                                                                                                                                                                                                                                                                                                                                                                                                                                                                                                                                                                                                                                                                                                                                                                                                                                                                                                                                                                                                                                                                                                                                                                                                                                                                                                                                                                                                                                                                                                                                                                                                                                                                                                                                                                                                                                                                                                                                                                                                                                                                                                                                                                                                                                                                                                                                                                                                                                                                                                                                                                                                                                                                                                                                                                                                                                                                                                                                                                                                                                                                                                                                                                                                                                                                                                                                                                                                                                                                                                                                                                                                                                                                                                                                      |                                                                                                                                                                                                        |                                                                                                                                                                                                                                                                                                                                                                                                                                                                                                                                                                                                                                                                                                                                                                                                                                                                                                                                                                                                                                                                                                                                                                                                                                                                                                                                                                                                                                                                                                                                                                                                                                                                                                                                                                                                                                                                                                                                                                                                                                                                                                                                                                                                                                                                                                                                                                                                                                                                                                                                                                                                                                                                                                                                                                                                                                                                                                                                                                                                                                                                                                                                                                                                                                                                                                                                                                                                                                                                                                                                                                                                                                                                                                                                                                                                                                                                                                                                                                                                                                                                                                                                                                                                                                                                                                                                                                                                                                                                                                                                                                                                                                                                                                                                                                                                                                                                                                                                                                                                                                                                                                                                                                                                                                                                                                                                                                                                                                                                                                                                                                                                                                                                                                                                                                                                                                                                                                                                                                                                                                                                                                                                                                                                                                                                                                                                                                                                                                                                                                                                                                                                                                                                                                                                                                                                                                                                                                                                                                                                                                                                                                                                                                                                                                                                                                                                                                                                                                                                                                                                                                                                                                                                                                                                                                                                                                                                                                                                                                                                                                                                                                                                                                                                                                                                                                                                                                                                                                                                                                                                                                                                                                                                                                                                                                                                                                                                                                                                                                                                                                                                                                                                                                                                                                                                                                                                                                                                                                                                                                                                                                                                                                                                                                                                                                                                                                                                                                                                                                                                                                                                                                                                                                                                                                                                                                                                                                                                                                                                                                                                                                                                                                                                                                                                                                                                                                                                                                                                                                                                                                                                                                                                                                                                                                                                                                                                                                                                                                                                                                                                                                                                                                                                                                                                                                                                                                                                                                                                                                                                                                                                                                                                                                                                                                                                                                                                                                                                                                                                                                                                                                                                                                                                                                                                                                                                                                                                                                                                                                                                                                                                                                                                                                                                                                                                                                                                                                                                                                                                                                                                                                                                                                                                                                                                                                                                                                                                                                                                                                                                                                                                                                                                                                                                                                                                                                                                                                                                                                                                                                                                                                                                                                                                                                                                                                                                                                                                                                                                                                                                                                                                                                                                                                                                                                                                                                                                                                                                                                                                                                                                                                                                                                                                                                                                                                                                                                                                                                                                                                                                                                                                                                                                                                                                                                                                                                                                                                                                                                                                                                                                                                                                                                                                                                                                                                                                                                                                                                                                                                                                                                                                                                                                                                                                                                                                                                                                                                                                                                                                                                                                                                                                                                                                                                                                                                                                                                                                                                                                                                                                                                                                                                                                                                                                                                                                                                                                                                                                                                                                                                                                                                                                                                                                                                                                                                                                                                                                                                                                                                                                                                                                                                                                                                                                                                                                                                                                                                                                                                                                                                                                                                                                                                                                                                                                                          |                                                                                                                                                                                                                                                                                                                                                                                                                                                                                                                                                                                                                                                                                                                                                                                                                                                                                                                                                                                                                                                                                                                                                                                                                                                                                                                                                                                                                                                                                                                                                                                                                                                                                                                                                                                                                                                                                                                                                                                                                                                                                                                                                                                                                                                                                                                                                                                                                                                                                                                                                                                                                                                                                                                                                                                                                                                                                                                                                                                                                                                                                                                                                                                                                                                                                                                                                                                                                                                                                                                                                                                                                                                                                                                                                                                                                                                                                                                                                                                                                                                                                                                                                                                                                                                                                                                                                                                                                                                                                                                                                                                                                                                                                                                                                                                                                                                                                                                                                                                                                                                                                                                                                                                                                                                                                                                                                                                                                                                                                                                                                                                                                                                                                                                                                                                                                                                                                                                                                                                                                                                                                                                                                                                                                                                                                                                                                                                                                                                                                                                                                                                                                                                                                                                                                                                                                                                                                                                                                                                                                                                                                                                                                                                                                                                                                                                                                                                                                                                                                                                                                                                                                                                                                                                                                                                                                                                                                                                                                                                                                                                                                                                                                                                                                                                                                                                                                                                                                                                                                                                                                                                                                                                                                                                                                                                                                                                                                                                                                                                                                                                                                                                                                                                                                                                                                                                                                                                                                                                                                                                                                                                                                                                                                                                                                                                                                                                                                                                                                                                                                                                                                                                                                                                                                                                                                                                                                                                                                                                                                                                                                                                                                                                                                                                                                                                                                                                                                                                                                                                                                                                                                                                                                                                                                                                                                                                                                                                                                                                                                                                                                                                                                                                                                                                                                                                                                                                                                                                                                                                                                                                                                                                                                                                                                                                                                                                                                                                                                                                                                                                                                                                                                                                                                                                                                                                                                                                                                                                                                                                                                                                                                                                                                                                                                                                                                                                                                                                                                                                                                                                                                                                                                                                                                                                                                                                                                                                                                                                                                                                                                                                                                                                                                                                                                                                                                                                                                                                                                                                                                                                                                                                                                                                                                                                                                                                                                                                                                                                                                                                                                                                                                                                                                                                                                                                                                                                                                                                                                                                                                                                                                                                                                                                                                                                                                                                                                                                                                                                                                                                                                                                                                                                                                                                                                                                                                                                                                                                                                                                                                                                                                                                                                                                                                                                                                                                                                                                                                                                                                                                                                                                                                                                                                                                                                                                                                                                                                                                                                                                                                                                                                                                                                                                                                                                                                                                                                                                                                                                                                                                                                                                                                                                                                                                                                                                                                                                                                                                                                                                                                                                                                                                                                                                                                                                                                                                                                                                                                                                                                                                                                                                                                                                                                                                                                                                                                                                                                               |                                                                                                                                                                                                                                                                                                                                                                                                                                                                                                                                                                                                                                                                                                                                                                                                                                                                                                                                                                                                                                                                                                                                                                                                                                                                                                                                                                                                                                                                                                                                                                                                                                                                                                                                                                                                                                                                                                                                                                                                                                                                                                                                                                                                                                                                                                                                                                                                                                                                                                                                                                                                                                                                                                                                                                                                                                                                                                                                                                                                                                                                                                                                                                                                                                                                                                                                                                                                                                                                                                                                                                                                                                                                                                                                                                                                                                                                                                                                                                                                                                                                                                                                                                                                                                                                                                                                                                                                                                                                                                                                                                                                                                                                                                                                                                                                                                                                                                                                                                                                                                                                                                                                                                                                                                                                                                                                                                                                                                                                                                                                                                                                                                                                                                                                                                                                                                                                                                                                                                                                                                                                                                                                                                                                                                                                                                                                                                                                                                                                                                                                                                                                                                                                                                                                                                                                                                                                                                                                                                                                                                                                                                                                                                                                                                                                                                                                                                                                                                                                                                                                                                                                                                                                                                                                                                                                                                                                                                                                                                                                                                                                                                                                                                                                                                                                                                                                                                                                                                                                                                                                                                                                                                                                                                                                                                                                                                                                                                                                                                                                                                                                                                                                                                                                                                                                                                                                                                                                                                                                                                                                                                                                                                                                                                                                                                                                                                                                                                                                                                                                                                                                                                                                                                                                                                                                                                                                                                                                                                                                                                                                                                                                                                                                                                                                                                                                                                                                                                                                                                                                                                                                                                                                                                                                                                                                                                                                                                                                                                                                                                                                                                                                                                                                                                                                                                                                                                                                                                                                                                                                                                                                                                                                                                                                                                                                                                                                                                                                                                                                                                                                                                                                                                                                                                                                                                                                                                                                                                                                                                                                                                                                                                                                                                                                                                                                                                                                                                                                                                                                                                                                                                                                                                                                                                                                                                                                                                                                                                                                                                                                                                                                                                                                                                                                                                                                                                                                                                                                                                                                                                                                                                                                                                                                                                                                                                                                                                                                                                                                                                                                                                                                                                                                                                                                                                                                                                                                                                                                                                                                                                                                                                                                                                                                                                                                                                                                                                                                                                                                                                                                                                                                                                                                                                                                                                                                                                                                                                                                                                                                                                                                                                                                                                                                                                                                                                                                                                                                                                                                                                                                                                                                                                                                                                                                                                                                                                                                                                                                                                                                                                                                                                                                                                                                                                                                                                                                                                                                                                                                                                                                                                                                                                                                                                                                                                                                                                                                                                                                                                                                                                                                                                                                                                                                                                                                                                                                                                                                                                                                                                                   |                                                                                                                                                                                                                                                                                                                                                                                                                                                                                                                                                                                                                                                                                                                                                                                                                                                                                                                                                                                                                                                                                                                                                                                                                                                                                                                                                                                                                                                                                                                                                                                                                                                                                                                                                                                                                                                                                                                                                                                                                                                                                                                                                                                                                                                               |                                                                                                                                                                                                                                                                                                                                                                                                                                                                                                                                                                                                                                                                                                                                                                                                                                                                                                                                                                                                                                                                                                                                                                                                                                                                                                                                                                                                                                                                                                                                                                                                                                                                                                                                                                                                                                                                                                                                                                                                                                                                                                                                                              | te                                                                                                                                                                                                                                                                                                                                                                                                                                                                                     |                                                                                                                                                                                                                                                                                                                                                                                                                                                                                                                                                                                                                                                                                                                                                                                                                                                                                                                                                                                                                                                                                                                                                                                                                                                                                                                                                                                                                                                                                                                                                                                                                                                                                                                                                                                                                                                                                                                                                                                                                                                                                                                                                                                                                                    |                                                                                                                                                                                                                                                                                                                                                            |                                                                                                                                                                                                                                                                                                                                                                                                                                                                                                                                                                                                                                                                                                                                                                                                                                                                                                                                                                                                                                                                                                                                                                                                                                                                                                                                                                                                                                                                                                                                                                                                                                                                                                                                                                                                                                                                                                                                                                                                                                                                                                                                                                                                                                                                                                          |                                                                                                                                                                                                                                                                                                                                                                                                                                                                                                                                                                                                         |                                                                                                                                                                                                                                                                                                                                                                                                                                                                                                                                                                                                       |                                                                                                                                                                                                                                                                                                                                                                                                                                                                                                                                                                                                                                                                                                                                                                                                                                                                                                                                                                                                                                                                                                               |                                                                                                                                                                                                                                                                                                                                                                                                                                                                                                                                                                                                                                                                                                                                                                                                |                                                                                                                                                                                                                                                                                                                                                                                                                                                                                                                                                                                                                                                              | La                                                                                                                                                                                                                                                                                                                                                                                                                                                                                                                                                                                                                                                                                                                                                                                                                                                                                                                                                                                                                                                                                                                                                                                                    |                                                                                                                                                                                                                                                                                                                                                                                                                                                                                                                                                                                                                                                                                                                                                                                                                                                                                                                                                                                                                                                                                                                                                                                                                                                                                                                                                                                                                       |                                                                                                                                                                                                                                                                                                                                                                                                                                                                                                                                                                                                                                                                                                                                                                                                                                                                                                                                                                                                                                 | -                                                                        | of                                                                                                                                                                                                                                                                                                                                                                                                                                                                                                                                                                                                                                                                                                                                                                                                                         |
| 2 1           | 1                                     |                                              |                                                                                                                                                                                                                            |                                                                                                                                                                                                                                              |                                                                                                                                                                                                                                                                                                                                                                                                          |                                                                                                                                                                                                                                                                                                                                                                                                                                                                                                                                                                                                                                                                                                                                                                                                                                                                                                                                                                                                                                                                                                                                                                                                                                                                                                                                                                                                                                                                                                                                                                                                                                                                                                                                                                                                                                                                                                                                                                                                                                                                                                                                                                                                                                                                                                                                                                                                                                                                                                                                                                                                                                                                                                                                                                                                                                                                                                                                                                                                                                                                                                                                                                                                                                                                                                                                                                                                                                                                                                                                                                                                                                                                                                                                                                                                                                                                                                                                                                                                                                                                                                                                                                                                                                                                                                                                                                                                                                                                                                                                                                                                                                                                                                                                                                                                                                                                                                                                                                                                                                                                                                                                                                                                                                                                                                                                                                                                                                                                                                                                                                                                                                                                                                                                                                                                                                                                                                                                                                                                                                                                                                                                                                                                                                                                                                                                                                                                                                                                                                                                                                                                                                                                                                                                                                                                                                                                                                                                                                                                                                                                                                                                                                                                                                                                                                                                                                                                                                                                                                                                                                                                                                                                                                                                                                                                                                                                                                                                                                                                                                                                                                                                                                                                                                                                                                                                                                                                                                                                                                                                                                                                                                                                                                                                                                                                                                                                                                                                                                                                                                                                                                                                                                                                                                                                                                                                                                                                                                                                                                                                                                                                                                                                                                                                                                                                                                                                                                                                                                                                                                                                                                                                                                                                                                                                                                                                                                                                                                                                                                                                                                                                                                                                                                                                                                                                                                                                                                                                                                                                                                                                                                                                                                                                                                                                                                                                                                                                                                                                                                                                                                                                                                                                                                                                                                                                                                                                                                                                                                                                                                                                                                                                                                                                                                                                                                                                                                                                                                                                                                                                                                                                                                                                                                                                                                                                                                                                                                                                                                                                                                                                                                                                                                                                                                                                                                                                                                                                                                                                                                                                                                                                                                                                                                                                                                                                                                                                                                                                                                                                                                                                                                                                                                                                                                                                                                                                                                                                                                                                                                                                                                                                                                                                                                                                                                                                                                                                                                                                                                                                                                                                                                                                                                                                                                                                                                                                                                                                                                                                                                                                                                                                                                                                                                                                                                                                                                                                                                                                                                                                                                                                                                                                                                                                                                                                                                                                                                                                                                                                                                                                                                                                                                                                                                                                                                                                                                                                                                                                                                                                                                                                                                                                                                                                                                                                                                                                                                                                                                                                                                                                                                                                                                                                                                                                                                                                                                                                                                                                                                                                                                                                                                                                                                                                                                                                                                                                                                                                                                                                                                                                                                                                                                                                                                                                                                                                                                                                                                                                                                                                                                                                                                                                                                                                                                                                                                                                                                                                                                                                                                                                                                                                                                                                                                                                                                                                                                                                                                                                                                                                                                                                                                                                                                                                                                                                                                                                                                                                                                                                                                                                                                                                                                                                                                                                                                | 1                                                                                                                                                                                                                                                                                                                                                                                                                                                                                                                                                                                                                                                                                                                                                                                                                                                                                                                                                                                                                                                                                                                                                                                                                                                                                                                                                                                                                                                                                                                                                                                                                                                                                                                                                                                                                                                                                                                                                                                                                                                                                                                                                                                                                                                                                                                                                                                                                                                                                                                                                                                                                                                                                                                                                                                                                                                                                                                                                                                                                                                                                                                                                                                                                                                                                                                                                                                                                                                                                                                                                                                                                                                                                                                                                                                                                                                                                                                                                                                                                                                                                                                                                                                                                                                                                                                                                                                                                                                                                                                                                                                                                                                                                                                                                                                                                                                                                                                                                                                                                                                                                                                                                                                                                                                                                                                                                                                                                                                                                                                                                                                                                                                                                                                                                                                                                                                                                                                                                                                                                                                                                                                                                                                                                                                                                                                                                                                                                                                                                                                                                                                                                                                                                                                                                                                                                                                                                                                                                                                                                                                                                                                                                                                                                                                                                                                                                                                                                                                                                                                                                                                                                                                                                                                                                                                                                                                                                                                                                                                                                                                                                                                                                                                                                                                                                                                                                                                                                                                                                                                                                                                                                                                                                                                                                                                                                                                                                                                                                                                                                                                                                                                                                                                                                                                                                                                                                                                                                                                                                                                                                                                                                                                                                                                                                                                                                                                                                                                                                                                                                                                                                                                                                                                                                                                                                                                                                                                                                                                                                                                                                                                                                                                                                                                                                                                                                                                                                                                                                                                                                                                                                                                                                                                                                                                                                                                                                                                                                                                                                                                                                                                                                                                                                                                                                                                                                                                                                                                                                                                                                                                                                                                                                                                                                                                                                                                                                                                                                                                                                                                                                                                                                                                                                                                                                                                                                                                                                                                                                                                                                                                                                                                                                                                                                                                                                                                                                                                                                                                                                                                                                                                                                                                                                                                                                                                                                                                                                                                                                                                                                                                                                                                                                                                                                                                                                                                                                                                                                                                                                                                                                                                                                                                                                                                                                                                                                                                                                                                                                                                                                                                                                                                                                                                                                                                                                                                                                                                                                                                                                                                                                                                                                                                                                                                                                                                                                                                                                                                                                                                                                                                                                                                                                                                                                                                                                                                                                                                                                                                                                                                                                                                                                                                                                                                                                                                                                                                                                                                                                                                                                                                                                                                                                                                                                                                                                                                                                                                                                                                                                                                                                                                                                                                                                                                                                                                                                                                                                                                                                                                                                                                                                                                                                                                                                                                                                                                                                                                                                                                                                                                                                                                                                                                                                                                                                                                                                                                                                                                                                                                                                                                                                                                                                                                                                                                                                                                                                                                                                                                                                                                                                                                                                                                                                                                                                                                                                                                                                                                                                                                                                                                                                                                                                                                                                                                                                                                                                                    |                                                                                                                                                                                                        |                                                                                                                                                                                                                                                                                                                                                                                                                                                                                                                                                                                                                                                                                                                                                                                                                                                                                                                                                                                                                                                                                                                                                                                                                                                                                                                                                                                                                                                                                                                                                                                                                                                                                                                                                                                                                                                                                                                                                                                                                                                                                                                                                                                                                                                                                                                                                                                                                                                                                                                                                                                                                                                                                                                                                                                                                                                                                                                                                                                                                                                                                                                                                                                                                                                                                                                                                                                                                                                                                                                                                                                                                                                                                                                                                                                                                                                                                                                                                                                                                                                                                                                                                                                                                                                                                                                                                                                                                                                                                                                                                                                                                                                                                                                                                                                                                                                                                                                                                                                                                                                                                                                                                                                                                                                                                                                                                                                                                                                                                                                                                                                                                                                                                                                                                                                                                                                                                                                                                                                                                                                                                                                                                                                                                                                                                                                                                                                                                                                                                                                                                                                                                                                                                                                                                                                                                                                                                                                                                                                                                                                                                                                                                                                                                                                                                                                                                                                                                                                                                                                                                                                                                                                                                                                                                                                                                                                                                                                                                                                                                                                                                                                                                                                                                                                                                                                                                                                                                                                                                                                                                                                                                                                                                                                                                                                                                                                                                                                                                                                                                                                                                                                                                                                                                                                                                                                                                                                                                                                                                                                                                                                                                                                                                                                                                                                                                                                                                                                                                                                                                                                                                                                                                                                                                                                                                                                                                                                                                                                                                                                                                                                                                                                                                                                                                                                                                                                                                                                                                                                                                                                                                                                                                                                                                                                                                                                                                                                                                                                                                                                                                                                                                                                                                                                                                                                                                                                                                                                                                                                                                                                                                                                                                                                                                                                                                                                                                                                                                                                                                                                                                                                                                                                                                                                                                                                                                                                                                                                                                                                                                                                                                                                                                                                                                                                                                                                                                                                                                                                                                                                                                                                                                                                                                                                                                                                                                                                                                                                                                                                                                                                                                                                                                                                                                                                                                                                                                                                                                                                                                                                                                                                                                                                                                                                                                                                                                                                                                                                                                                                                                                                                                                                                                                                                                                                                                                                                                                                                                                                                                                                                                                                                                                                                                                                                                                                                                                                                                                                                                                                                                                                                                                                                                                                                                                                                                                                                                                                                                                                                                                                                                                                                                                                                                                                                                                                                                                                                                                                                                                                                                                                                                                                                                                                                                                                                                                                                                                                                                                                                                                                                                                                                                                                                                                                                                                                                                                                                                                                                                                                                                                                                                                                                                                                                                                                                                                                                                                                                                                                                                                                                                                                                                                                                                                                                                                                                                                                                                                                                                                                                                                                                                                                                                                                                                                                                                                                                                                                                                                                                                                                                                                                                                                                                                                                                                          |                                                                                                                                                                                                                                                                                                                                                                                                                                                                                                                                                                                                                                                                                                                                                                                                                                                                                                                                                                                                                                                                                                                                                                                                                                                                                                                                                                                                                                                                                                                                                                                                                                                                                                                                                                                                                                                                                                                                                                                                                                                                                                                                                                                                                                                                                                                                                                                                                                                                                                                                                                                                                                                                                                                                                                                                                                                                                                                                                                                                                                                                                                                                                                                                                                                                                                                                                                                                                                                                                                                                                                                                                                                                                                                                                                                                                                                                                                                                                                                                                                                                                                                                                                                                                                                                                                                                                                                                                                                                                                                                                                                                                                                                                                                                                                                                                                                                                                                                                                                                                                                                                                                                                                                                                                                                                                                                                                                                                                                                                                                                                                                                                                                                                                                                                                                                                                                                                                                                                                                                                                                                                                                                                                                                                                                                                                                                                                                                                                                                                                                                                                                                                                                                                                                                                                                                                                                                                                                                                                                                                                                                                                                                                                                                                                                                                                                                                                                                                                                                                                                                                                                                                                                                                                                                                                                                                                                                                                                                                                                                                                                                                                                                                                                                                                                                                                                                                                                                                                                                                                                                                                                                                                                                                                                                                                                                                                                                                                                                                                                                                                                                                                                                                                                                                                                                                                                                                                                                                                                                                                                                                                                                                                                                                                                                                                                                                                                                                                                                                                                                                                                                                                                                                                                                                                                                                                                                                                                                                                                                                                                                                                                                                                                                                                                                                                                                                                                                                                                                                                                                                                                                                                                                                                                                                                                                                                                                                                                                                                                                                                                                                                                                                                                                                                                                                                                                                                                                                                                                                                                                                                                                                                                                                                                                                                                                                                                                                                                                                                                                                                                                                                                                                                                                                                                                                                                                                                                                                                                                                                                                                                                                                                                                                                                                                                                                                                                                                                                                                                                                                                                                                                                                                                                                                                                                                                                                                                                                                                                                                                                                                                                                                                                                                                                                                                                                                                                                                                                                                                                                                                                                                                                                                                                                                                                                                                                                                                                                                                                                                                                                                                                                                                                                                                                                                                                                                                                                                                                                                                                                                                                                                                                                                                                                                                                                                                                                                                                                                                                                                                                                                                                                                                                                                                                                                                                                                                                                                                                                                                                                                                                                                                                                                                                                                                                                                                                                                                                                                                                                                                                                                                                                                                                                                                                                                                                                                                                                                                                                                                                                                                                                                                                                                                                                                                                                                                                                                                                                                                                                                                                                                                                                                                                                                                                                                                                                                                                                                                                                                                                                                                                                                                                                                                                                                                                                                                                                                                                                                                                                                                                                                                                                                                                                                                                                                                                                                                                                                               |                                                                                                                                                                                                                                                                                                                                                                                                                                                                                                                                                                                                                                                                                                                                                                                                                                                                                                                                                                                                                                                                                                                                                                                                                                                                                                                                                                                                                                                                                                                                                                                                                                                                                                                                                                                                                                                                                                                                                                                                                                                                                                                                                                                                                                                                                                                                                                                                                                                                                                                                                                                                                                                                                                                                                                                                                                                                                                                                                                                                                                                                                                                                                                                                                                                                                                                                                                                                                                                                                                                                                                                                                                                                                                                                                                                                                                                                                                                                                                                                                                                                                                                                                                                                                                                                                                                                                                                                                                                                                                                                                                                                                                                                                                                                                                                                                                                                                                                                                                                                                                                                                                                                                                                                                                                                                                                                                                                                                                                                                                                                                                                                                                                                                                                                                                                                                                                                                                                                                                                                                                                                                                                                                                                                                                                                                                                                                                                                                                                                                                                                                                                                                                                                                                                                                                                                                                                                                                                                                                                                                                                                                                                                                                                                                                                                                                                                                                                                                                                                                                                                                                                                                                                                                                                                                                                                                                                                                                                                                                                                                                                                                                                                                                                                                                                                                                                                                                                                                                                                                                                                                                                                                                                                                                                                                                                                                                                                                                                                                                                                                                                                                                                                                                                                                                                                                                                                                                                                                                                                                                                                                                                                                                                                                                                                                                                                                                                                                                                                                                                                                                                                                                                                                                                                                                                                                                                                                                                                                                                                                                                                                                                                                                                                                                                                                                                                                                                                                                                                                                                                                                                                                                                                                                                                                                                                                                                                                                                                                                                                                                                                                                                                                                                                                                                                                                                                                                                                                                                                                                                                                                                                                                                                                                                                                                                                                                                                                                                                                                                                                                                                                                                                                                                                                                                                                                                                                                                                                                                                                                                                                                                                                                                                                                                                                                                                                                                                                                                                                                                                                                                                                                                                                                                                                                                                                                                                                                                                                                                                                                                                                                                                                                                                                                                                                                                                                                                                                                                                                                                                                                                                                                                                                                                                                                                                                                                                                                                                                                                                                                                                                                                                                                                                                                                                                                                                                                                                                                                                                                                                                                                                                                                                                                                                                                                                                                                                                                                                                                                                                                                                                                                                                                                                                                                                                                                                                                                                                                                                                                                                                                                                                                                                                                                                                                                                                                                                                                                                                                                                                                                                                                                                                                                                                                                                                                                                                                                                                                                                                                                                                                                                                                                                                                                                                                                                                                                                                                                                                                                                                                                                                                                                                                                                                                                                                                                                                                                                                                                                                                                                                                                                                                                                                                                                                                                                                                                                                                                                                                                                                                                   |                                                                                                                                                                                                                                                                                                                                                                                                                                                                                                                                                                                                                                                                                                                                                                                                                                                                                                                                                                                                                                                                                                                                                                                                                                                                                                                                                                                                                                                                                                                                                                                                                                                                                                                                                                                                                                                                                                                                                                                                                                                                                                                                                                                                                                                               |                                                                                                                                                                                                                                                                                                                                                                                                                                                                                                                                                                                                                                                                                                                                                                                                                                                                                                                                                                                                                                                                                                                                                                                                                                                                                                                                                                                                                                                                                                                                                                                                                                                                                                                                                                                                                                                                                                                                                                                                                                                                                                                                                              | 1                                                                                                                                                                                                                                                                                                                                                                                                                                                                                      |                                                                                                                                                                                                                                                                                                                                                                                                                                                                                                                                                                                                                                                                                                                                                                                                                                                                                                                                                                                                                                                                                                                                                                                                                                                                                                                                                                                                                                                                                                                                                                                                                                                                                                                                                                                                                                                                                                                                                                                                                                                                                                                                                                                                                                    |                                                                                                                                                                                                                                                                                                                                                            |                                                                                                                                                                                                                                                                                                                                                                                                                                                                                                                                                                                                                                                                                                                                                                                                                                                                                                                                                                                                                                                                                                                                                                                                                                                                                                                                                                                                                                                                                                                                                                                                                                                                                                                                                                                                                                                                                                                                                                                                                                                                                                                                                                                                                                                                                                          |                                                                                                                                                                                                                                                                                                                                                                                                                                                                                                                                                                                                         |                                                                                                                                                                                                                                                                                                                                                                                                                                                                                                                                                                                                       |                                                                                                                                                                                                                                                                                                                                                                                                                                                                                                                                                                                                                                                                                                                                                                                                                                                                                                                                                                                                                                                                                                               |                                                                                                                                                                                                                                                                                                                                                                                                                                                                                                                                                                                                                                                                                                                                                                                                | 6                                                                                                                                                                                                                                                                                                                                                                                                                                                                                                                                                                                                                                                            |                                                                                                                                                                                                                                                                                                                                                                                                                                                                                                                                                                                                                                                                                                                                                                                                                                                                                                                                                                                                                                                                                                                                                                                                       |                                                                                                                                                                                                                                                                                                                                                                                                                                                                                                                                                                                                                                                                                                                                                                                                                                                                                                                                                                                                                                                                                                                                                                                                                                                                                                                                                                                                                       | ugu:                                                                                                                                                                                                                                                                                                                                                                                                                                                                                                                                                                                                                                                                                                                                                                                                                                                                                                                                                                                                                            | sı                                                                       |                                                                                                                                                                                                                                                                                                                                                                                                                                                                                                                                                                                                                                                                                                                                                                                                                            |
| Day           |                                       |                                              |                                                                                                                                                                                                                            |                                                                                                                                                                                                                                              |                                                                                                                                                                                                                                                                                                                                                                                                          |                                                                                                                                                                                                                                                                                                                                                                                                                                                                                                                                                                                                                                                                                                                                                                                                                                                                                                                                                                                                                                                                                                                                                                                                                                                                                                                                                                                                                                                                                                                                                                                                                                                                                                                                                                                                                                                                                                                                                                                                                                                                                                                                                                                                                                                                                                                                                                                                                                                                                                                                                                                                                                                                                                                                                                                                                                                                                                                                                                                                                                                                                                                                                                                                                                                                                                                                                                                                                                                                                                                                                                                                                                                                                                                                                                                                                                                                                                                                                                                                                                                                                                                                                                                                                                                                                                                                                                                                                                                                                                                                                                                                                                                                                                                                                                                                                                                                                                                                                                                                                                                                                                                                                                                                                                                                                                                                                                                                                                                                                                                                                                                                                                                                                                                                                                                                                                                                                                                                                                                                                                                                                                                                                                                                                                                                                                                                                                                                                                                                                                                                                                                                                                                                                                                                                                                                                                                                                                                                                                                                                                                                                                                                                                                                                                                                                                                                                                                                                                                                                                                                                                                                                                                                                                                                                                                                                                                                                                                                                                                                                                                                                                                                                                                                                                                                                                                                                                                                                                                                                                                                                                                                                                                                                                                                                                                                                                                                                                                                                                                                                                                                                                                                                                                                                                                                                                                                                                                                                                                                                                                                                                                                                                                                                                                                                                                                                                                                                                                                                                                                                                                                                                                                                                                                                                                                                                                                                                                                                                                                                                                                                                                                                                                                                                                                                                                                                                                                                                                                                                                                                                                                                                                                                                                                                                                                                                                                                                                                                                                                                                                                                                                                                                                                                                                                                                                                                                                                                                                                                                                                                                                                                                                                                                                                                                                                                                                                                                                                                                                                                                                                                                                                                                                                                                                                                                                                                                                                                                                                                                                                                                                                                                                                                                                                                                                                                                                                                                                                                                                                                                                                                                                                                                                                                                                                                                                                                                                                                                                                                                                                                                                                                                                                                                                                                                                                                                                                                                                                                                                                                                                                                                                                                                                                                                                                                                                                                                                                                                                                                                                                                                                                                                                                                                                                                                                                                                                                                                                                                                                                                                                                                                                                                                                                                                                                                                                                                                                                                                                                                                                                                                                                                                                                                                                                                                                                                                                                                                                                                                                                                                                                                                                                                                                                                                                                                                                                                                                                                                                                                                                                                                                                                                                                                                                                                                                                                                                                                                                                                                                                                                                                                                                                                                                                                                                                                                                                                                                                                                                                                                                                                                                                                                                                                                                                                                                                                                                                                                                                                                                                                                                                                                                                                                                                                                                                                                                                                                                                                                                                                                                                                                                                                                                                                                                                                                                                                                                                                                                                                                                                                                                                                                                                                                                                                                                                                                                                                                                                                                                                                                                                                                                                                                                                                                                                                                                                                                                                                                                                                                                                                                                                                                                                                                                                                                                                                                |                                                                                                                                                                                                                                                                                                                                                                                                                                                                                                                                                                                                                                                                                                                                                                                                                                                                                                                                                                                                                                                                                                                                                                                                                                                                                                                                                                                                                                                                                                                                                                                                                                                                                                                                                                                                                                                                                                                                                                                                                                                                                                                                                                                                                                                                                                                                                                                                                                                                                                                                                                                                                                                                                                                                                                                                                                                                                                                                                                                                                                                                                                                                                                                                                                                                                                                                                                                                                                                                                                                                                                                                                                                                                                                                                                                                                                                                                                                                                                                                                                                                                                                                                                                                                                                                                                                                                                                                                                                                                                                                                                                                                                                                                                                                                                                                                                                                                                                                                                                                                                                                                                                                                                                                                                                                                                                                                                                                                                                                                                                                                                                                                                                                                                                                                                                                                                                                                                                                                                                                                                                                                                                                                                                                                                                                                                                                                                                                                                                                                                                                                                                                                                                                                                                                                                                                                                                                                                                                                                                                                                                                                                                                                                                                                                                                                                                                                                                                                                                                                                                                                                                                                                                                                                                                                                                                                                                                                                                                                                                                                                                                                                                                                                                                                                                                                                                                                                                                                                                                                                                                                                                                                                                                                                                                                                                                                                                                                                                                                                                                                                                                                                                                                                                                                                                                                                                                                                                                                                                                                                                                                                                                                                                                                                                                                                                                                                                                                                                                                                                                                                                                                                                                                                                                                                                                                                                                                                                                                                                                                                                                                                                                                                                                                                                                                                                                                                                                                                                                                                                                                                                                                                                                                                                                                                                                                                                                                                                                                                                                                                                                                                                                                                                                                                                                                                                                                                                                                                                                                                                                                                                                                                                                                                                                                                                                                                                                                                                                                                                                                                                                                                                                                                                                                                                                                                                                                                                                                                                                                                                                                                                                                                                                                                                                                                                                                                                                                                                                                                                                                                                                                                                                                                                                                                                                                                                                                                                                                                                                                                                                                                                                                                                                                                                                                                                                                                                                                                                                                                                                                                                                                                                                                                                                                                                                                                                                                                                                                                                                                                                                                                                                                                                                                                                                                                                                                                                                                                                                                                                                                                                                                                                                                                                                                                                                                                                                                                                                                                                                                                                                                                                                                                                                                                                                                                                                                                                                                                                                                                                                                                                                                                                                                                                                                                                                                                                                                                                                                                                                                                                                                                                                                                                                                                                                                                                                                                                                                                                                                                                                                                                                                                                                                                                                                                                                                                                                                                                                                                                                                                                                                                                                                                                                                                                                                                                                                                                                                                                                                                                                                                                                                                                                                                                                                                                                                                                                                                                                                                                                                                                                                                                                                                                                                                                                                                                                                                                                                                                                                                                                                                                                                                                                                                                                                                                                                                                                                                                                                                                                                                                                                                                                                                                                                                                                                                                                                                                                                                      | JEC                                                                                                                                                                                                    |                                                                                                                                                                                                                                                                                                                                                                                                                                                                                                                                                                                                                                                                                                                                                                                                                                                                                                                                                                                                                                                                                                                                                                                                                                                                                                                                                                                                                                                                                                                                                                                                                                                                                                                                                                                                                                                                                                                                                                                                                                                                                                                                                                                                                                                                                                                                                                                                                                                                                                                                                                                                                                                                                                                                                                                                                                                                                                                                                                                                                                                                                                                                                                                                                                                                                                                                                                                                                                                                                                                                                                                                                                                                                                                                                                                                                                                                                                                                                                                                                                                                                                                                                                                                                                                                                                                                                                                                                                                                                                                                                                                                                                                                                                                                                                                                                                                                                                                                                                                                                                                                                                                                                                                                                                                                                                                                                                                                                                                                                                                                                                                                                                                                                                                                                                                                                                                                                                                                                                                                                                                                                                                                                                                                                                                                                                                                                                                                                                                                                                                                                                                                                                                                                                                                                                                                                                                                                                                                                                                                                                                                                                                                                                                                                                                                                                                                                                                                                                                                                                                                                                                                                                                                                                                                                                                                                                                                                                                                                                                                                                                                                                                                                                                                                                                                                                                                                                                                                                                                                                                                                                                                                                                                                                                                                                                                                                                                                                                                                                                                                                                                                                                                                                                                                                                                                                                                                                                                                                                                                                                                                                                                                                                                                                                                                                                                                                                                                                                                                                                                                                                                                                                                                                                                                                                                                                                                                                                                                                                                                                                                                                                                                                                                                                                                                                                                                                                                                                                                                                                                                                                                                                                                                                                                                                                                                                                                                                                                                                                                                                                                                                                                                                                                                                                                                                                                                                                                                                                                                                                                                                                                                                                                                                                                                                                                                                                                                                                                                                                                                                                                                                                                                                                                                                                                                                                                                                                                                                                                                                                                                                                                                                                                                                                                                                                                                                                                                                                                                                                                                                                                                                                                                                                                                                                                                                                                                                                                                                                                                                                                                                                                                                                                                                                                                                                                                                                                                                                                                                                                                                                                                                                                                                                                                                                                                                                                                                                                                                                                                                                                                                                                                                                                                                                                                                                                                                                                                                                                                                                                                                                                                                                                                                                                                                                                                                                                                                                                                                                                                                                                                                                                                                                                                                                                                                                                                                                                                                                                                                                                                                                                                                                                                                                                                                                                                                                                                                                                                                                                                                                                                                                                                                                                                                                                                                                                                                                                                                                                                                                                                                                                                                                                                                                                                                                                                                                                                                                                                                                                                                                                                                                                                                                                                                                                                                                                                                                                                                                                                                                                                                                                                                                                                                                                                                                                                                                                                                                                                                                                                                                                                                                                                                                                                                                                                                                                                                                                                                                                                                                                                                                                                                                                                                                                                                                                                          |                                                                                                                                                                                                                                                                                                                                                                                                                                                                                                                                                                                                                                                                                                                                                                                                                                                                                                                                                                                                                                                                                                                                                                                                                                                                                                                                                                                                                                                                                                                                                                                                                                                                                                                                                                                                                                                                                                                                                                                                                                                                                                                                                                                                                                                                                                                                                                                                                                                                                                                                                                                                                                                                                                                                                                                                                                                                                                                                                                                                                                                                                                                                                                                                                                                                                                                                                                                                                                                                                                                                                                                                                                                                                                                                                                                                                                                                                                                                                                                                                                                                                                                                                                                                                                                                                                                                                                                                                                                                                                                                                                                                                                                                                                                                                                                                                                                                                                                                                                                                                                                                                                                                                                                                                                                                                                                                                                                                                                                                                                                                                                                                                                                                                                                                                                                                                                                                                                                                                                                                                                                                                                                                                                                                                                                                                                                                                                                                                                                                                                                                                                                                                                                                                                                                                                                                                                                                                                                                                                                                                                                                                                                                                                                                                                                                                                                                                                                                                                                                                                                                                                                                                                                                                                                                                                                                                                                                                                                                                                                                                                                                                                                                                                                                                                                                                                                                                                                                                                                                                                                                                                                                                                                                                                                                                                                                                                                                                                                                                                                                                                                                                                                                                                                                                                                                                                                                                                                                                                                                                                                                                                                                                                                                                                                                                                                                                                                                                                                                                                                                                                                                                                                                                                                                                                                                                                                                                                                                                                                                                                                                                                                                                                                                                                                                                                                                                                                                                                                                                                                                                                                                                                                                                                                                                                                                                                                                                                                                                                                                                                                                                                                                                                                                                                                                                                                                                                                                                                                                                                                                                                                                                                                                                                                                                                                                                                                                                                                                                                                                                                                                                                                                                                                                                                                                                                                                                                                                                                                                                                                                                                                                                                                                                                                                                                                                                                                                                                                                                                                                                                                                                                                                                                                                                                                                                                                                                                                                                                                                                                                                                                                                                                                                                                                                                                                                                                                                                                                                                                                                                                                                                                                                                                                                                                                                                                                                                                                                                                                                                                                                                                                                                                                                                                                                                                                                                                                                                                                                                                                                                                                                                                                                                                                                                                                                                                                                                                                                                                                                                                                                                                                                                                                                                                                                                                                                                                                                                                                                                                                                                                                                                                                                                                                                                                                                                                                                                                                                                                                                                                                                                                                                                                                                                                                                                                                                                                                                                                                                                                                                                                                                                                                                                                                                                                                                                                                                                                                                                                                                                                                                                                                                                                                                                                                                                                                                                                                                                                                                                                                                                                                                                                                                                                                                                                                                                                                                                                                                                                                                                                                                                                                                                                                                                                                                                                                                                                                                                               |                                                                                                                                                                                                                                                                                                                                                                                                                                                                                                                                                                                                                                                                                                                                                                                                                                                                                                                                                                                                                                                                                                                                                                                                                                                                                                                                                                                                                                                                                                                                                                                                                                                                                                                                                                                                                                                                                                                                                                                                                                                                                                                                                                                                                                                                                                                                                                                                                                                                                                                                                                                                                                                                                                                                                                                                                                                                                                                                                                                                                                                                                                                                                                                                                                                                                                                                                                                                                                                                                                                                                                                                                                                                                                                                                                                                                                                                                                                                                                                                                                                                                                                                                                                                                                                                                                                                                                                                                                                                                                                                                                                                                                                                                                                                                                                                                                                                                                                                                                                                                                                                                                                                                                                                                                                                                                                                                                                                                                                                                                                                                                                                                                                                                                                                                                                                                                                                                                                                                                                                                                                                                                                                                                                                                                                                                                                                                                                                                                                                                                                                                                                                                                                                                                                                                                                                                                                                                                                                                                                                                                                                                                                                                                                                                                                                                                                                                                                                                                                                                                                                                                                                                                                                                                                                                                                                                                                                                                                                                                                                                                                                                                                                                                                                                                                                                                                                                                                                                                                                                                                                                                                                                                                                                                                                                                                                                                                                                                                                                                                                                                                                                                                                                                                                                                                                                                                                                                                                                                                                                                                                                                                                                                                                                                                                                                                                                                                                                                                                                                                                                                                                                                                                                                                                                                                                                                                                                                                                                                                                                                                                                                                                                                                                                                                                                                                                                                                                                                                                                                                                                                                                                                                                                                                                                                                                                                                                                                                                                                                                                                                                                                                                                                                                                                                                                                                                                                                                                                                                                                                                                                                                                                                                                                                                                                                                                                                                                                                                                                                                                                                                                                                                                                                                                                                                                                                                                                                                                                                                                                                                                                                                                                                                                                                                                                                                                                                                                                                                                                                                                                                                                                                                                                                                                                                                                                                                                                                                                                                                                                                                                                                                                                                                                                                                                                                                                                                                                                                                                                                                                                                                                                                                                                                                                                                                                                                                                                                                                                                                                                                                                                                                                                                                                                                                                                                                                                                                                                                                                                                                                                                                                                                                                                                                                                                                                                                                                                                                                                                                                                                                                                                                                                                                                                                                                                                                                                                                                                                                                                                                                                                                                                                                                                                                                                                                                                                                                                                                                                                                                                                                                                                                                                                                                                                                                                                                                                                                                                                                                                                                                                                                                                                                                                                                                                                                                                                                                                                                                                                                                                                                                                                                                                                                                                                                                                                                                                                                                                                                                                                                                                                                                                                                                                                                                                                                                                                                                                                                                                                                                                                   |                                                                                                                                                                                                                                                                                                                                                                                                                                                                                                                                                                                                                                                                                                                                                                                                                                                                                                                                                                                                                                                                                                                                                                                                                                                                                                                                                                                                                                                                                                                                                                                                                                                                                                                                                                                                                                                                                                                                                                                                                                                                                                                                                                                                                                                               | ×.                                                                                                                                                                                                                                                                                                                                                                                                                                                                                                                                                                                                                                                                                                                                                                                                                                                                                                                                                                                                                                                                                                                                                                                                                                                                                                                                                                                                                                                                                                                                                                                                                                                                                                                                                                                                                                                                                                                                                                                                                                                                                                                                                           | J                                                                                                                                                                                                                                                                                                                                                                                                                                                                                      |                                                                                                                                                                                                                                                                                                                                                                                                                                                                                                                                                                                                                                                                                                                                                                                                                                                                                                                                                                                                                                                                                                                                                                                                                                                                                                                                                                                                                                                                                                                                                                                                                                                                                                                                                                                                                                                                                                                                                                                                                                                                                                                                                                                                                                    |                                                                                                                                                                                                                                                                                                                                                            |                                                                                                                                                                                                                                                                                                                                                                                                                                                                                                                                                                                                                                                                                                                                                                                                                                                                                                                                                                                                                                                                                                                                                                                                                                                                                                                                                                                                                                                                                                                                                                                                                                                                                                                                                                                                                                                                                                                                                                                                                                                                                                                                                                                                                                                                                                          |                                                                                                                                                                                                                                                                                                                                                                                                                                                                                                                                                                                                         |                                                                                                                                                                                                                                                                                                                                                                                                                                                                                                                                                                                                       |                                                                                                                                                                                                                                                                                                                                                                                                                                                                                                                                                                                                                                                                                                                                                                                                                                                                                                                                                                                                                                                                                                               |                                                                                                                                                                                                                                                                                                                                                                                                                                                                                                                                                                                                                                                                                                                                                                                                |                                                                                                                                                                                                                                                                                                                                                                                                                                                                                                                                                                                                                                                              |                                                                                                                                                                                                                                                                                                                                                                                                                                                                                                                                                                                                                                                                                                                                                                                                                                                                                                                                                                                                                                                                                                                                                                                                       | 1                                                                                                                                                                                                                                                                                                                                                                                                                                                                                                                                                                                                                                                                                                                                                                                                                                                                                                                                                                                                                                                                                                                                                                                                                                                                                                                                                                                                                     |                                                                                                                                                                                                                                                                                                                                                                                                                                                                                                                                                                                                                                                                                                                                                                                                                                                                                                                                                                                                                                 | Day                                                                      |                                                                                                                                                                                                                                                                                                                                                                                                                                                                                                                                                                                                                                                                                                                                                                                                                            |
| Year          |                                       |                                              |                                                                                                                                                                                                                            |                                                                                                                                                                                                                                              |                                                                                                                                                                                                                                                                                                                                                                                                          |                                                                                                                                                                                                                                                                                                                                                                                                                                                                                                                                                                                                                                                                                                                                                                                                                                                                                                                                                                                                                                                                                                                                                                                                                                                                                                                                                                                                                                                                                                                                                                                                                                                                                                                                                                                                                                                                                                                                                                                                                                                                                                                                                                                                                                                                                                                                                                                                                                                                                                                                                                                                                                                                                                                                                                                                                                                                                                                                                                                                                                                                                                                                                                                                                                                                                                                                                                                                                                                                                                                                                                                                                                                                                                                                                                                                                                                                                                                                                                                                                                                                                                                                                                                                                                                                                                                                                                                                                                                                                                                                                                                                                                                                                                                                                                                                                                                                                                                                                                                                                                                                                                                                                                                                                                                                                                                                                                                                                                                                                                                                                                                                                                                                                                                                                                                                                                                                                                                                                                                                                                                                                                                                                                                                                                                                                                                                                                                                                                                                                                                                                                                                                                                                                                                                                                                                                                                                                                                                                                                                                                                                                                                                                                                                                                                                                                                                                                                                                                                                                                                                                                                                                                                                                                                                                                                                                                                                                                                                                                                                                                                                                                                                                                                                                                                                                                                                                                                                                                                                                                                                                                                                                                                                                                                                                                                                                                                                                                                                                                                                                                                                                                                                                                                                                                                                                                                                                                                                                                                                                                                                                                                                                                                                                                                                                                                                                                                                                                                                                                                                                                                                                                                                                                                                                                                                                                                                                                                                                                                                                                                                                                                                                                                                                                                                                                                                                                                                                                                                                                                                                                                                                                                                                                                                                                                                                                                                                                                                                                                                                                                                                                                                                                                                                                                                                                                                                                                                                                                                                                                                                                                                                                                                                                                                                                                                                                                                                                                                                                                                                                                                                                                                                                                                                                                                                                                                                                                                                                                                                                                                                                                                                                                                                                                                                                                                                                                                                                                                                                                                                                                                                                                                                                                                                                                                                                                                                                                                                                                                                                                                                                                                                                                                                                                                                                                                                                                                                                                                                                                                                                                                                                                                                                                                                                                                                                                                                                                                                                                                                                                                                                                                                                                                                                                                                                                                                                                                                                                                                                                                                                                                                                                                                                                                                                                                                                                                                                                                                                                                                                                                                                                                                                                                                                                                                                                                                                                                                                                                                                                                                                                                                                                                                                                                                                                                                                                                                                                                                                                                                                                                                                                                                                                                                                                                                                                                                                                                                                                                                                                                                                                                                                                                                                                                                                                                                                                                                                                                                                                                                                                                                                                                                                                                                                                                                                                                                                                                                                                                                                                                                                                                                                                                                                                                                                                                                                                                                                                                                                                                                                                                                                                                                                                                                                                                                                                                                                                                                                                                                                                                                                                                                                                                                                                                                                                                                                                                                                                                                                                                                                                                                                                                                                                                                                                                                                                                                                                                                                                                                                                                                                                                                                                                                                                                                                                                                                |                                                                                                                                                                                                                                                                                                                                                                                                                                                                                                                                                                                                                                                                                                                                                                                                                                                                                                                                                                                                                                                                                                                                                                                                                                                                                                                                                                                                                                                                                                                                                                                                                                                                                                                                                                                                                                                                                                                                                                                                                                                                                                                                                                                                                                                                                                                                                                                                                                                                                                                                                                                                                                                                                                                                                                                                                                                                                                                                                                                                                                                                                                                                                                                                                                                                                                                                                                                                                                                                                                                                                                                                                                                                                                                                                                                                                                                                                                                                                                                                                                                                                                                                                                                                                                                                                                                                                                                                                                                                                                                                                                                                                                                                                                                                                                                                                                                                                                                                                                                                                                                                                                                                                                                                                                                                                                                                                                                                                                                                                                                                                                                                                                                                                                                                                                                                                                                                                                                                                                                                                                                                                                                                                                                                                                                                                                                                                                                                                                                                                                                                                                                                                                                                                                                                                                                                                                                                                                                                                                                                                                                                                                                                                                                                                                                                                                                                                                                                                                                                                                                                                                                                                                                                                                                                                                                                                                                                                                                                                                                                                                                                                                                                                                                                                                                                                                                                                                                                                                                                                                                                                                                                                                                                                                                                                                                                                                                                                                                                                                                                                                                                                                                                                                                                                                                                                                                                                                                                                                                                                                                                                                                                                                                                                                                                                                                                                                                                                                                                                                                                                                                                                                                                                                                                                                                                                                                                                                                                                                                                                                                                                                                                                                                                                                                                                                                                                                                                                                                                                                                                                                                                                                                                                                                                                                                                                                                                                                                                                                                                                                                                                                                                                                                                                                                                                                                                                                                                                                                                                                                                                                                                                                                                                                                                                                                                                                                                                                                                                                                                                                                                                                                                                                                                                                                                                                                                                                                                                                                                                                                                                                                                                                                                                                                                                                                                                                                                                                                                                                                                                                                                                                                                                                                                                                                                                                                                                                                                                                                                                                                                                                                                                                                                                                                                                                                                                                                                                                                                                                                                                                                                                                                                                                                                                                                                                                                                                                                                                                                                                                                                                                                                                                                                                                                                                                                                                                                                                                                                                                                                                                                                                                                                                                                                                                                                                                                                                                                                                                                                                                                                                                                                                                                                                                                                                                                                                                                                                                                                                                                                                                                                                                                                                                                                                                                                                                                                                                                                                                                                                                                                                                                                                                                                                                                                                                                                                                                                                                                                                                                                                                                                                                                                                                                                                                                                                                                                                                                                                                                                                                                                                                                                                                                                                                                                                                                                                                                                                                                                                                                                                                                                                                                                                                                                                                                                                                                                                                                                                                                                                                                                                                                                                                                                                                                                                                                                                                                                                                                                                                                                                                                                                                                                                                                                                                                                                                                                                                                                                                                                                                                                                                                                                                                                                                                                                                                                                                                                                                      |                                                                                                                                                                                                        |                                                                                                                                                                                                                                                                                                                                                                                                                                                                                                                                                                                                                                                                                                                                                                                                                                                                                                                                                                                                                                                                                                                                                                                                                                                                                                                                                                                                                                                                                                                                                                                                                                                                                                                                                                                                                                                                                                                                                                                                                                                                                                                                                                                                                                                                                                                                                                                                                                                                                                                                                                                                                                                                                                                                                                                                                                                                                                                                                                                                                                                                                                                                                                                                                                                                                                                                                                                                                                                                                                                                                                                                                                                                                                                                                                                                                                                                                                                                                                                                                                                                                                                                                                                                                                                                                                                                                                                                                                                                                                                                                                                                                                                                                                                                                                                                                                                                                                                                                                                                                                                                                                                                                                                                                                                                                                                                                                                                                                                                                                                                                                                                                                                                                                                                                                                                                                                                                                                                                                                                                                                                                                                                                                                                                                                                                                                                                                                                                                                                                                                                                                                                                                                                                                                                                                                                                                                                                                                                                                                                                                                                                                                                                                                                                                                                                                                                                                                                                                                                                                                                                                                                                                                                                                                                                                                                                                                                                                                                                                                                                                                                                                                                                                                                                                                                                                                                                                                                                                                                                                                                                                                                                                                                                                                                                                                                                                                                                                                                                                                                                                                                                                                                                                                                                                                                                                                                                                                                                                                                                                                                                                                                                                                                                                                                                                                                                                                                                                                                                                                                                                                                                                                                                                                                                                                                                                                                                                                                                                                                                                                                                                                                                                                                                                                                                                                                                                                                                                                                                                                                                                                                                                                                                                                                                                                                                                                                                                                                                                                                                                                                                                                                                                                                                                                                                                                                                                                                                                                                                                                                                                                                                                                                                                                                                                                                                                                                                                                                                                                                                                                                                                                                                                                                                                                                                                                                                                                                                                                                                                                                                                                                                                                                                                                                                                                                                                                                                                                                                                                                                                                                                                                                                                                                                                                                                                                                                                                                                                                                                                                                                                                                                                                                                                                                                                                                                                                                                                                                                                                                                                                                                                                                                                                                                                                                                                                                                                                                                                                                                                                                                                                                                                                                                                                                                                                                                                                                                                                                                                                                                                                                                                                                                                                                                                                                                                                                                                                                                                                                                                                                                                                                                                                                                                                                                                                                                                                                                                                                                                                                                                                                                                                                                                                                                                                                                                                                                                                                                                                                                                                                                                                                                                                                                                                                                                                                                                                                                                                                                                                                                                                                                                                                                                                                                                                                                                                                                                                                                                                                                                                                                                                                                                                                                                                                                                                                                                                                                                                                                                                                                                                                                                                                                                                                                                                                                                                                                                                                                                                                                                                                                                                                                                                                                                                                                                                                                                                                                                                                                                                                                                                                                                                                                                                                                                                                                          |                                                                                                                                                                                                                                                                                                                                                                                                                                                                                                                                                                                                                                                                                                                                                                                                                                                                                                                                                                                                                                                                                                                                                                                                                                                                                                                                                                                                                                                                                                                                                                                                                                                                                                                                                                                                                                                                                                                                                                                                                                                                                                                                                                                                                                                                                                                                                                                                                                                                                                                                                                                                                                                                                                                                                                                                                                                                                                                                                                                                                                                                                                                                                                                                                                                                                                                                                                                                                                                                                                                                                                                                                                                                                                                                                                                                                                                                                                                                                                                                                                                                                                                                                                                                                                                                                                                                                                                                                                                                                                                                                                                                                                                                                                                                                                                                                                                                                                                                                                                                                                                                                                                                                                                                                                                                                                                                                                                                                                                                                                                                                                                                                                                                                                                                                                                                                                                                                                                                                                                                                                                                                                                                                                                                                                                                                                                                                                                                                                                                                                                                                                                                                                                                                                                                                                                                                                                                                                                                                                                                                                                                                                                                                                                                                                                                                                                                                                                                                                                                                                                                                                                                                                                                                                                                                                                                                                                                                                                                                                                                                                                                                                                                                                                                                                                                                                                                                                                                                                                                                                                                                                                                                                                                                                                                                                                                                                                                                                                                                                                                                                                                                                                                                                                                                                                                                                                                                                                                                                                                                                                                                                                                                                                                                                                                                                                                                                                                                                                                                                                                                                                                                                                                                                                                                                                                                                                                                                                                                                                                                                                                                                                                                                                                                                                                                                                                                                                                                                                                                                                                                                                                                                                                                                                                                                                                                                                                                                                                                                                                                                                                                                                                                                                                                                                                                                                                                                                                                                                                                                                                                                                                                                                                                                                                                                                                                                                                                                                                                                                                                                                                                                                                                                                                                                                                                                                                                                                                                                                                                                                                                                                                                                                                                                                                                                                                                                                                                                                                                                                                                                                                                                                                                                                                                                                                                                                                                                                                                                                                                                                                                                                                                                                                                                                                                                                                                                                                                                                                                                                                                                                                                                                                                                                                                                                                                                                                                                                                                                                                                                                                                                                                                                                                                                                                                                                                                                                                                                                                                                                                                                                                                                                                                                                                                                                                                                                                                                                                                                                                                                                                                                                                                                                                                                                                                                                                                                                                                                                                                                                                                                                                                                                                                                                                                                                                                                                                                                                                                                                                                                                                                                                                                                                                                                                                                                                                                                                                                                                                                                                                                                                                                                                                                                                                                                                                                                                                                                                                                                                                                                                                                                                                                                                                                                                                                                                                                                                                                                                                                                                                                                                                                                                                                                                                                                                                                                                                                                                                                                                                                                                                                                                                                                                                                                                                                                                                                                                                                               |                                                                                                                                                                                                                                                                                                                                                                                                                                                                                                                                                                                                                                                                                                                                                                                                                                                                                                                                                                                                                                                                                                                                                                                                                                                                                                                                                                                                                                                                                                                                                                                                                                                                                                                                                                                                                                                                                                                                                                                                                                                                                                                                                                                                                                                                                                                                                                                                                                                                                                                                                                                                                                                                                                                                                                                                                                                                                                                                                                                                                                                                                                                                                                                                                                                                                                                                                                                                                                                                                                                                                                                                                                                                                                                                                                                                                                                                                                                                                                                                                                                                                                                                                                                                                                                                                                                                                                                                                                                                                                                                                                                                                                                                                                                                                                                                                                                                                                                                                                                                                                                                                                                                                                                                                                                                                                                                                                                                                                                                                                                                                                                                                                                                                                                                                                                                                                                                                                                                                                                                                                                                                                                                                                                                                                                                                                                                                                                                                                                                                                                                                                                                                                                                                                                                                                                                                                                                                                                                                                                                                                                                                                                                                                                                                                                                                                                                                                                                                                                                                                                                                                                                                                                                                                                                                                                                                                                                                                                                                                                                                                                                                                                                                                                                                                                                                                                                                                                                                                                                                                                                                                                                                                                                                                                                                                                                                                                                                                                                                                                                                                                                                                                                                                                                                                                                                                                                                                                                                                                                                                                                                                                                                                                                                                                                                                                                                                                                                                                                                                                                                                                                                                                                                                                                                                                                                                                                                                                                                                                                                                                                                                                                                                                                                                                                                                                                                                                                                                                                                                                                                                                                                                                                                                                                                                                                                                                                                                                                                                                                                                                                                                                                                                                                                                                                                                                                                                                                                                                                                                                                                                                                                                                                                                                                                                                                                                                                                                                                                                                                                                                                                                                                                                                                                                                                                                                                                                                                                                                                                                                                                                                                                                                                                                                                                                                                                                                                                                                                                                                                                                                                                                                                                                                                                                                                                                                                                                                                                                                                                                                                                                                                                                                                                                                                                                                                                                                                                                                                                                                                                                                                                                                                                                                                                                                                                                                                                                                                                                                                                                                                                                                                                                                                                                                                                                                                                                                                                                                                                                                                                                                                                                                                                                                                                                                                                                                                                                                                                                                                                                                                                                                                                                                                                                                                                                                                                                                                                                                                                                                                                                                                                                                                                                                                                                                                                                                                                                                                                                                                                                                                                                                                                                                                                                                                                                                                                                                                                                                                                                                                                                                                                                                                                                                                                                                                                                                                                                                                                                                                                                                                                                                                                                                                                                                                                                                                                                                                                                                                                                                                                                                                                                                                                                                                                                                                                                                                                                                                                                                                                                                   |                                                                                                                                                                                                                                                                                                                                                                                                                                                                                                                                                                                                                                                                                                                                                                                                                                                                                                                                                                                                                                                                                                                                                                                                                                                                                                                                                                                                                                                                                                                                                                                                                                                                                                                                                                                                                                                                                                                                                                                                                                                                                                                                                                                                                                                               |                                                                                                                                                                                                                                                                                                                                                                                                                                                                                                                                                                                                                                                                                                                                                                                                                                                                                                                                                                                                                                                                                                                                                                                                                                                                                                                                                                                                                                                                                                                                                                                                                                                                                                                                                                                                                                                                                                                                                                                                                                                                                                                                                              |                                                                                                                                                                                                                                                                                                                                                                                                                                                                                        |                                                                                                                                                                                                                                                                                                                                                                                                                                                                                                                                                                                                                                                                                                                                                                                                                                                                                                                                                                                                                                                                                                                                                                                                                                                                                                                                                                                                                                                                                                                                                                                                                                                                                                                                                                                                                                                                                                                                                                                                                                                                                                                                                                                                                                    |                                                                                                                                                                                                                                                                                                                                                            |                                                                                                                                                                                                                                                                                                                                                                                                                                                                                                                                                                                                                                                                                                                                                                                                                                                                                                                                                                                                                                                                                                                                                                                                                                                                                                                                                                                                                                                                                                                                                                                                                                                                                                                                                                                                                                                                                                                                                                                                                                                                                                                                                                                                                                                                                                          |                                                                                                                                                                                                                                                                                                                                                                                                                                                                                                                                                                                                         |                                                                                                                                                                                                                                                                                                                                                                                                                                                                                                                                                                                                       |                                                                                                                                                                                                                                                                                                                                                                                                                                                                                                                                                                                                                                                                                                                                                                                                                                                                                                                                                                                                                                                                                                               |                                                                                                                                                                                                                                                                                                                                                                                                                                                                                                                                                                                                                                                                                                                                                                                                |                                                                                                                                                                                                                                                                                                                                                                                                                                                                                                                                                                                                                                                              |                                                                                                                                                                                                                                                                                                                                                                                                                                                                                                                                                                                                                                                                                                                                                                                                                                                                                                                                                                                                                                                                                                                                                                                                       |                                                                                                                                                                                                                                                                                                                                                                                                                                                                                                                                                                                                                                                                                                                                                                                                                                                                                                                                                                                                                                                                                                                                                                                                                                                                                                                                                                                                                       |                                                                                                                                                                                                                                                                                                                                                                                                                                                                                                                                                                                                                                                                                                                                                                                                                                                                                                                                                                                                                                 |                                                                          |                                                                                                                                                                                                                                                                                                                                                                                                                                                                                                                                                                                                                                                                                                                                                                                                                            |
|               |                                       |                                              |                                                                                                                                                                                                                            |                                                                                                                                                                                                                                              |                                                                                                                                                                                                                                                                                                                                                                                                          |                                                                                                                                                                                                                                                                                                                                                                                                                                                                                                                                                                                                                                                                                                                                                                                                                                                                                                                                                                                                                                                                                                                                                                                                                                                                                                                                                                                                                                                                                                                                                                                                                                                                                                                                                                                                                                                                                                                                                                                                                                                                                                                                                                                                                                                                                                                                                                                                                                                                                                                                                                                                                                                                                                                                                                                                                                                                                                                                                                                                                                                                                                                                                                                                                                                                                                                                                                                                                                                                                                                                                                                                                                                                                                                                                                                                                                                                                                                                                                                                                                                                                                                                                                                                                                                                                                                                                                                                                                                                                                                                                                                                                                                                                                                                                                                                                                                                                                                                                                                                                                                                                                                                                                                                                                                                                                                                                                                                                                                                                                                                                                                                                                                                                                                                                                                                                                                                                                                                                                                                                                                                                                                                                                                                                                                                                                                                                                                                                                                                                                                                                                                                                                                                                                                                                                                                                                                                                                                                                                                                                                                                                                                                                                                                                                                                                                                                                                                                                                                                                                                                                                                                                                                                                                                                                                                                                                                                                                                                                                                                                                                                                                                                                                                                                                                                                                                                                                                                                                                                                                                                                                                                                                                                                                                                                                                                                                                                                                                                                                                                                                                                                                                                                                                                                                                                                                                                                                                                                                                                                                                                                                                                                                                                                                                                                                                                                                                                                                                                                                                                                                                                                                                                                                                                                                                                                                                                                                                                                                                                                                                                                                                                                                                                                                                                                                                                                                                                                                                                                                                                                                                                                                                                                                                                                                                                                                                                                                                                                                                                                                                                                                                                                                                                                                                                                                                                                                                                                                                                                                                                                                                                                                                                                                                                                                                                                                                                                                                                                                                                                                                                                                                                                                                                                                                                                                                                                                                                                                                                                                                                                                                                                                                                                                                                                                                                                                                                                                                                                                                                                                                                                                                                                                                                                                                                                                                                                                                                                                                                                                                                                                                                                                                                                                                                                                                                                                                                                                                                                                                                                                                                                                                                                                                                                                                                                                                                                                                                                                                                                                                                                                                                                                                                                                                                                                                                                                                                                                                                                                                                                                                                                                                                                                                                                                                                                                                                                                                                                                                                                                                                                                                                                                                                                                                                                                                                                                                                                                                                                                                                                                                                                                                                                                                                                                                                                                                                                                                                                                                                                                                                                                                                                                                                                                                                                                                                                                                                                                                                                                                                                                                                                                                                                                                                                                                                                                                                                                                                                                                                                                                                                                                                                                                                                                                                                                                                                                                                                                                                                                                                                                                                                                                                                                                                                                                                                                                                                                                                                                                                                                                                                                                                                                                                                                                                                                                                                                                                                                                                                                                                                                                                                                                                                                                                                                                                                                                                                                                                                                                                                                                                                                                                                                                                                                                                                                                                                                                                                                                                                                                                                                                                                                                                                                                                                                                                                                |                                                                                                                                                                                                                                                                                                                                                                                                                                                                                                                                                                                                                                                                                                                                                                                                                                                                                                                                                                                                                                                                                                                                                                                                                                                                                                                                                                                                                                                                                                                                                                                                                                                                                                                                                                                                                                                                                                                                                                                                                                                                                                                                                                                                                                                                                                                                                                                                                                                                                                                                                                                                                                                                                                                                                                                                                                                                                                                                                                                                                                                                                                                                                                                                                                                                                                                                                                                                                                                                                                                                                                                                                                                                                                                                                                                                                                                                                                                                                                                                                                                                                                                                                                                                                                                                                                                                                                                                                                                                                                                                                                                                                                                                                                                                                                                                                                                                                                                                                                                                                                                                                                                                                                                                                                                                                                                                                                                                                                                                                                                                                                                                                                                                                                                                                                                                                                                                                                                                                                                                                                                                                                                                                                                                                                                                                                                                                                                                                                                                                                                                                                                                                                                                                                                                                                                                                                                                                                                                                                                                                                                                                                                                                                                                                                                                                                                                                                                                                                                                                                                                                                                                                                                                                                                                                                                                                                                                                                                                                                                                                                                                                                                                                                                                                                                                                                                                                                                                                                                                                                                                                                                                                                                                                                                                                                                                                                                                                                                                                                                                                                                                                                                                                                                                                                                                                                                                                                                                                                                                                                                                                                                                                                                                                                                                                                                                                                                                                                                                                                                                                                                                                                                                                                                                                                                                                                                                                                                                                                                                                                                                                                                                                                                                                                                                                                                                                                                                                                                                                                                                                                                                                                                                                                                                                                                                                                                                                                                                                                                                                                                                                                                                                                                                                                                                                                                                                                                                                                                                                                                                                                                                                                                                                                                                                                                                                                                                                                                                                                                                                                                                                                                                                                                                                                                                                                                                                                                                                                                                                                                                                                                                                                                                                                                                                                                                                                                                                                                                                                                                                                                                                                                                                                                                                                                                                                                                                                                                                                                                                                                                                                                                                                                                                                                                                                                                                                                                                                                                                                                                                                                                                                                                                                                                                                                                                                                                                                                                                                                                                                                                                                                                                                                                                                                                                                                                                                                                                                                                                                                                                                                                                                                                                                                                                                                                                                                                                                                                                                                                                                                                                                                                                                                                                                                                                                                                                                                                                                                                                                                                                                                                                                                                                                                                                                                                                                                                                                                                                                                                                                                                                                                                                                                                                                                                                                                                                                                                                                                                                                                                                                                                                                                                                                                                                                                                                                                                                                                                                                                                                                                                                                                                                                                                                                                                                                                                                                                                                                                                                                                                                                                                                                                                                                                                                                                                                                                                                                                                                                                                                                                                                                                                                                                                                                                                                                                                                                                                                                                                                                                                                                                                                                                                                                                                                                                                                                                                                                                                                                                                                                                                                                                                                                                                                                                                                                                                                                                                                                      |                                                                                                                                                                                                        |                                                                                                                                                                                                                                                                                                                                                                                                                                                                                                                                                                                                                                                                                                                                                                                                                                                                                                                                                                                                                                                                                                                                                                                                                                                                                                                                                                                                                                                                                                                                                                                                                                                                                                                                                                                                                                                                                                                                                                                                                                                                                                                                                                                                                                                                                                                                                                                                                                                                                                                                                                                                                                                                                                                                                                                                                                                                                                                                                                                                                                                                                                                                                                                                                                                                                                                                                                                                                                                                                                                                                                                                                                                                                                                                                                                                                                                                                                                                                                                                                                                                                                                                                                                                                                                                                                                                                                                                                                                                                                                                                                                                                                                                                                                                                                                                                                                                                                                                                                                                                                                                                                                                                                                                                                                                                                                                                                                                                                                                                                                                                                                                                                                                                                                                                                                                                                                                                                                                                                                                                                                                                                                                                                                                                                                                                                                                                                                                                                                                                                                                                                                                                                                                                                                                                                                                                                                                                                                                                                                                                                                                                                                                                                                                                                                                                                                                                                                                                                                                                                                                                                                                                                                                                                                                                                                                                                                                                                                                                                                                                                                                                                                                                                                                                                                                                                                                                                                                                                                                                                                                                                                                                                                                                                                                                                                                                                                                                                                                                                                                                                                                                                                                                                                                                                                                                                                                                                                                                                                                                                                                                                                                                                                                                                                                                                                                                                                                                                                                                                                                                                                                                                                                                                                                                                                                                                                                                                                                                                                                                                                                                                                                                                                                                                                                                                                                                                                                                                                                                                                                                                                                                                                                                                                                                                                                                                                                                                                                                                                                                                                                                                                                                                                                                                                                                                                                                                                                                                                                                                                                                                                                                                                                                                                                                                                                                                                                                                                                                                                                                                                                                                                                                                                                                                                                                                                                                                                                                                                                                                                                                                                                                                                                                                                                                                                                                                                                                                                                                                                                                                                                                                                                                                                                                                                                                                                                                                                                                                                                                                                                                                                                                                                                                                                                                                                                                                                                                                                                                                                                                                                                                                                                                                                                                                                                                                                                                                                                                                                                                                                                                                                                                                                                                                                                                                                                                                                                                                                                                                                                                                                                                                                                                                                                                                                                                                                                                                                                                                                                                                                                                                                                                                                                                                                                                                                                                                                                                                                                                                                                                                                                                                                                                                                                                                                                                                                                                                                                                                                                                                                                                                                                                                                                                                                                                                                                                                                                                                                                                                                                                                                                                                                                                                                                                                                                                                                                                                                                                                                                                                                                                                                                                                                                                                                                                                                                                                                                                                                                                                                                                                                                                                                                                                                                                                                                                                                                                                                                                                                                                                                                                                                                                                                                                                                                                                                                                                                                                                                                                                                                                                                                                                                                                                                                                                                                                          |                                                                                                                                                                                                                                                                                                                                                                                                                                                                                                                                                                                                                                                                                                                                                                                                                                                                                                                                                                                                                                                                                                                                                                                                                                                                                                                                                                                                                                                                                                                                                                                                                                                                                                                                                                                                                                                                                                                                                                                                                                                                                                                                                                                                                                                                                                                                                                                                                                                                                                                                                                                                                                                                                                                                                                                                                                                                                                                                                                                                                                                                                                                                                                                                                                                                                                                                                                                                                                                                                                                                                                                                                                                                                                                                                                                                                                                                                                                                                                                                                                                                                                                                                                                                                                                                                                                                                                                                                                                                                                                                                                                                                                                                                                                                                                                                                                                                                                                                                                                                                                                                                                                                                                                                                                                                                                                                                                                                                                                                                                                                                                                                                                                                                                                                                                                                                                                                                                                                                                                                                                                                                                                                                                                                                                                                                                                                                                                                                                                                                                                                                                                                                                                                                                                                                                                                                                                                                                                                                                                                                                                                                                                                                                                                                                                                                                                                                                                                                                                                                                                                                                                                                                                                                                                                                                                                                                                                                                                                                                                                                                                                                                                                                                                                                                                                                                                                                                                                                                                                                                                                                                                                                                                                                                                                                                                                                                                                                                                                                                                                                                                                                                                                                                                                                                                                                                                                                                                                                                                                                                                                                                                                                                                                                                                                                                                                                                                                                                                                                                                                                                                                                                                                                                                                                                                                                                                                                                                                                                                                                                                                                                                                                                                                                                                                                                                                                                                                                                                                                                                                                                                                                                                                                                                                                                                                                                                                                                                                                                                                                                                                                                                                                                                                                                                                                                                                                                                                                                                                                                                                                                                                                                                                                                                                                                                                                                                                                                                                                                                                                                                                                                                                                                                                                                                                                                                                                                                                                                                                                                                                                                                                                                                                                                                                                                                                                                                                                                                                                                                                                                                                                                                                                                                                                                                                                                                                                                                                                                                                                                                                                                                                                                                                                                                                                                                                                                                                                                                                                                                                                                                                                                                                                                                                                                                                                                                                                                                                                                                                                                                                                                                                                                                                                                                                                                                                                                                                                                                                                                                                                                                                                                                                                                                                                                                                                                                                                                                                                                                                                                                                                                                                                                                                                                                                                                                                                                                                                                                                                                                                                                                                                                                                                                                                                                                                                                                                                                                                                                                                                                                                                                                                                                                                                                                                                                                                                                                                                                                                                                                                                                                                                                                                                                                                                                                                                                                                                                                                                                                                                                                                                                                                                                                                                                                                                                                                                                                                                                                                                                                                                                                                                                                                                                                                                                                                                                                                                                                                                                                                                                                                                                                                                                                                                                                                                                                                                                                                                               |                                                                                                                                                                                                                                                                                                                                                                                                                                                                                                                                                                                                                                                                                                                                                                                                                                                                                                                                                                                                                                                                                                                                                                                                                                                                                                                                                                                                                                                                                                                                                                                                                                                                                                                                                                                                                                                                                                                                                                                                                                                                                                                                                                                                                                                                                                                                                                                                                                                                                                                                                                                                                                                                                                                                                                                                                                                                                                                                                                                                                                                                                                                                                                                                                                                                                                                                                                                                                                                                                                                                                                                                                                                                                                                                                                                                                                                                                                                                                                                                                                                                                                                                                                                                                                                                                                                                                                                                                                                                                                                                                                                                                                                                                                                                                                                                                                                                                                                                                                                                                                                                                                                                                                                                                                                                                                                                                                                                                                                                                                                                                                                                                                                                                                                                                                                                                                                                                                                                                                                                                                                                                                                                                                                                                                                                                                                                                                                                                                                                                                                                                                                                                                                                                                                                                                                                                                                                                                                                                                                                                                                                                                                                                                                                                                                                                                                                                                                                                                                                                                                                                                                                                                                                                                                                                                                                                                                                                                                                                                                                                                                                                                                                                                                                                                                                                                                                                                                                                                                                                                                                                                                                                                                                                                                                                                                                                                                                                                                                                                                                                                                                                                                                                                                                                                                                                                                                                                                                                                                                                                                                                                                                                                                                                                                                                                                                                                                                                                                                                                                                                                                                                                                                                                                                                                                                                                                                                                                                                                                                                                                                                                                                                                                                                                                                                                                                                                                                                                                                                                                                                                                                                                                                                                                                                                                                                                                                                                                                                                                                                                                                                                                                                                                                                                                                                                                                                                                                                                                                                                                                                                                                                                                                                                                                                                                                                                                                                                                                                                                                                                                                                                                                                                                                                                                                                                                                                                                                                                                                                                                                                                                                                                                                                                                                                                                                                                                                                                                                                                                                                                                                                                                                                                                                                                                                                                                                                                                                                                                                                                                                                                                                                                                                                                                                                                                                                                                                                                                                                                                                                                                                                                                                                                                                                                                                                                                                                                                                                                                                                                                                                                                                                                                                                                                                                                                                                                                                                                                                                                                                                                                                                                                                                                                                                                                                                                                                                                                                                                                                                                                                                                                                                                                                                                                                                                                                                                                                                                                                                                                                                                                                                                                                                                                                                                                                                                                                                                                                                                                                                                                                                                                                                                                                                                                                                                                                                                                                                                                                                                                                                                                                                                                                                                                                                                                                                                                                                                                                                                                                                                                                                                                                                                                                                                                                                                                                                                                                                                                                                                                                                                                                                                                                                                                                                                                                                                                                                                                                                                                                                                                   |                                                                                                                                                                                                                                                                                                                                                                                                                                                                                                                                                                                                                                                                                                                                                                                                                                                                                                                                                                                                                                                                                                                                                                                                                                                                                                                                                                                                                                                                                                                                                                                                                                                                                                                                                                                                                                                                                                                                                                                                                                                                                                                                                                                                                                                               | 1                                                                                                                                                                                                                                                                                                                                                                                                                                                                                                                                                                                                                                                                                                                                                                                                                                                                                                                                                                                                                                                                                                                                                                                                                                                                                                                                                                                                                                                                                                                                                                                                                                                                                                                                                                                                                                                                                                                                                                                                                                                                                                                                                            |                                                                                                                                                                                                                                                                                                                                                                                                                                                                                        |                                                                                                                                                                                                                                                                                                                                                                                                                                                                                                                                                                                                                                                                                                                                                                                                                                                                                                                                                                                                                                                                                                                                                                                                                                                                                                                                                                                                                                                                                                                                                                                                                                                                                                                                                                                                                                                                                                                                                                                                                                                                                                                                                                                                                                    |                                                                                                                                                                                                                                                                                                                                                            |                                                                                                                                                                                                                                                                                                                                                                                                                                                                                                                                                                                                                                                                                                                                                                                                                                                                                                                                                                                                                                                                                                                                                                                                                                                                                                                                                                                                                                                                                                                                                                                                                                                                                                                                                                                                                                                                                                                                                                                                                                                                                                                                                                                                                                                                                                          |                                                                                                                                                                                                                                                                                                                                                                                                                                                                                                                                                                                                         |                                                                                                                                                                                                                                                                                                                                                                                                                                                                                                                                                                                                       |                                                                                                                                                                                                                                                                                                                                                                                                                                                                                                                                                                                                                                                                                                                                                                                                                                                                                                                                                                                                                                                                                                               |                                                                                                                                                                                                                                                                                                                                                                                                                                                                                                                                                                                                                                                                                                                                                                                                |                                                                                                                                                                                                                                                                                                                                                                                                                                                                                                                                                                                                                                                              |                                                                                                                                                                                                                                                                                                                                                                                                                                                                                                                                                                                                                                                                                                                                                                                                                                                                                                                                                                                                                                                                                                                                                                                                       |                                                                                                                                                                                                                                                                                                                                                                                                                                                                                                                                                                                                                                                                                                                                                                                                                                                                                                                                                                                                                                                                                                                                                                                                                                                                                                                                                                                                                       |                                                                                                                                                                                                                                                                                                                                                                                                                                                                                                                                                                                                                                                                                                                                                                                                                                                                                                                                                                                                                                 |                                                                          |                                                                                                                                                                                                                                                                                                                                                                                                                                                                                                                                                                                                                                                                                                                                                                                                                            |
|               |                                       |                                              |                                                                                                                                                                                                                            |                                                                                                                                                                                                                                              |                                                                                                                                                                                                                                                                                                                                                                                                          | Sec                                                                                                                                                                                                                                                                                                                                                                                                                                                                                                                                                                                                                                                                                                                                                                                                                                                                                                                                                                                                                                                                                                                                                                                                                                                                                                                                                                                                                                                                                                                                                                                                                                                                                                                                                                                                                                                                                                                                                                                                                                                                                                                                                                                                                                                                                                                                                                                                                                                                                                                                                                                                                                                                                                                                                                                                                                                                                                                                                                                                                                                                                                                                                                                                                                                                                                                                                                                                                                                                                                                                                                                                                                                                                                                                                                                                                                                                                                                                                                                                                                                                                                                                                                                                                                                                                                                                                                                                                                                                                                                                                                                                                                                                                                                                                                                                                                                                                                                                                                                                                                                                                                                                                                                                                                                                                                                                                                                                                                                                                                                                                                                                                                                                                                                                                                                                                                                                                                                                                                                                                                                                                                                                                                                                                                                                                                                                                                                                                                                                                                                                                                                                                                                                                                                                                                                                                                                                                                                                                                                                                                                                                                                                                                                                                                                                                                                                                                                                                                                                                                                                                                                                                                                                                                                                                                                                                                                                                                                                                                                                                                                                                                                                                                                                                                                                                                                                                                                                                                                                                                                                                                                                                                                                                                                                                                                                                                                                                                                                                                                                                                                                                                                                                                                                                                                                                                                                                                                                                                                                                                                                                                                                                                                                                                                                                                                                                                                                                                                                                                                                                                                                                                                                                                                                                                                                                                                                                                                                                                                                                                                                                                                                                                                                                                                                                                                                                                                                                                                                                                                                                                                                                                                                                                                                                                                                                                                                                                                                                                                                                                                                                                                                                                                                                                                                                                                                                                                                                                                                                                                                                                                                                                                                                                                                                                                                                                                                                                                                                                                                                                                                                                                                                                                                                                                                                                                                                                                                                                                                                                                                                                                                                                                                                                                                                                                                                                                                                                                                                                                                                                                                                                                                                                                                                                                                                                                                                                                                                                                                                                                                                                                                                                                                                                                                                                                                                                                                                                                                                                                                                                                                                                                                                                                                                                                                                                                                                                                                                                                                                                                                                                                                                                                                                                                                                                                                                                                                                                                                                                                                                                                                                                                                                                                                                                                                                                                                                                                                                                                                                                                                                                                                                                                                                                                                                                                                                                                                                                                                                                                                                                                                                                                                                                                                                                                                                                                                                                                                                                                                                                                                                                                                                                                                                                                                                                                                                                                                                                                                                                                                                                                                                                                                                                                                                                                                                                                                                                                                                                                                                                                                                                                                                                                                                                                                                                                                                                                                                                                                                                                                                                                                                                                                                                                                                                                                                                                                                                                                                                                                                                                                                                                                                                                                                                                                                                                                                                                                                                                                                                                                                                                                                                                                                                                                                                                                                                                                                                                                                                                                                                                                                                                                                                                                                                                                                                                                                                                                                                                                                                                                                                                                                                                                                                                                                                                                                            | onda                                                                                                                                                                                                                                                                                                                                                                                                                                                                                                                                                                                                                                                                                                                                                                                                                                                                                                                                                                                                                                                                                                                                                                                                                                                                                                                                                                                                                                                                                                                                                                                                                                                                                                                                                                                                                                                                                                                                                                                                                                                                                                                                                                                                                                                                                                                                                                                                                                                                                                                                                                                                                                                                                                                                                                                                                                                                                                                                                                                                                                                                                                                                                                                                                                                                                                                                                                                                                                                                                                                                                                                                                                                                                                                                                                                                                                                                                                                                                                                                                                                                                                                                                                                                                                                                                                                                                                                                                                                                                                                                                                                                                                                                                                                                                                                                                                                                                                                                                                                                                                                                                                                                                                                                                                                                                                                                                                                                                                                                                                                                                                                                                                                                                                                                                                                                                                                                                                                                                                                                                                                                                                                                                                                                                                                                                                                                                                                                                                                                                                                                                                                                                                                                                                                                                                                                                                                                                                                                                                                                                                                                                                                                                                                                                                                                                                                                                                                                                                                                                                                                                                                                                                                                                                                                                                                                                                                                                                                                                                                                                                                                                                                                                                                                                                                                                                                                                                                                                                                                                                                                                                                                                                                                                                                                                                                                                                                                                                                                                                                                                                                                                                                                                                                                                                                                                                                                                                                                                                                                                                                                                                                                                                                                                                                                                                                                                                                                                                                                                                                                                                                                                                                                                                                                                                                                                                                                                                                                                                                                                                                                                                                                                                                                                                                                                                                                                                                                                                                                                                                                                                                                                                                                                                                                                                                                                                                                                                                                                                                                                                                                                                                                                                                                                                                                                                                                                                                                                                                                                                                                                                                                                                                                                                                                                                                                                                                                                                                                                                                                                                                                                                                                                                                                                                                                                                                                                                                                                                                                                                                                                                                                                                                                                                                                                                                                                                                                                                                                                                                                                                                                                                                                                                                                                                                                                                                                                                                                                                                                                                                                                                                                                                                                                                                                                                                                                                                                                                                                                                                                                                                                                                                                                                                                                                                                                                                                                                                                                                                                                                                                                                                                                                                                                                                                                                                                                                                                                                                                                                                                                                                                                                                                                                                                                                                                                                                                                                                                                                                                                                                                                                                                                                                                                                                                                                                                                                                                                                                                                                                                                                                                                                                                                                                                                                                                                                                                                                                                                                                                                                                                                                                                                                                                                                                                                                                                                                                                                                                                                                                                                                                                                                                                                                                                                                                                                                                                                                                                                                                                                                                                                                                                                                                                                                                                                                                                                                                                                                                                                                                                                                                                                                                                                                                                                                                                                                                                                                                                                                                                                                                                                                                                                                                                                                                                                                                                                                                                                                                                                                                                                                                                                                                                                                                                                                                                                                                                                                                                                                                                                                                                                                                                                                                                                                                                                                                                                                                                                                 | arv L                                                                                                                                                                                                  | icen                                                                                                                                                                                                                                                                                                                                                                                                                                                                                                                                                                                                                                                                                                                                                                                                                                                                                                                                                                                                                                                                                                                                                                                                                                                                                                                                                                                                                                                                                                                                                                                                                                                                                                                                                                                                                                                                                                                                                                                                                                                                                                                                                                                                                                                                                                                                                                                                                                                                                                                                                                                                                                                                                                                                                                                                                                                                                                                                                                                                                                                                                                                                                                                                                                                                                                                                                                                                                                                                                                                                                                                                                                                                                                                                                                                                                                                                                                                                                                                                                                                                                                                                                                                                                                                                                                                                                                                                                                                                                                                                                                                                                                                                                                                                                                                                                                                                                                                                                                                                                                                                                                                                                                                                                                                                                                                                                                                                                                                                                                                                                                                                                                                                                                                                                                                                                                                                                                                                                                                                                                                                                                                                                                                                                                                                                                                                                                                                                                                                                                                                                                                                                                                                                                                                                                                                                                                                                                                                                                                                                                                                                                                                                                                                                                                                                                                                                                                                                                                                                                                                                                                                                                                                                                                                                                                                                                                                                                                                                                                                                                                                                                                                                                                                                                                                                                                                                                                                                                                                                                                                                                                                                                                                                                                                                                                                                                                                                                                                                                                                                                                                                                                                                                                                                                                                                                                                                                                                                                                                                                                                                                                                                                                                                                                                                                                                                                                                                                                                                                                                                                                                                                                                                                                                                                                                                                                                                                                                                                                                                                                                                                                                                                                                                                                                                                                                                                                                                                                                                                                                                                                                                                                                                                                                                                                                                                                                                                                                                                                                                                                                                                                                                                                                                                                                                                                                                                                                                                                                                                                                                                                                                                                                                                                                                                                                                                                                                                                                                                                                                                                                                                                                                                                                                                                                                                                                                                                                                                                                                                                                                                                                                                                                                                                                                                                                                                                                                                                                                                                                                                                                                                                                                                                                                                                                                                                                                                                                                                                                                                                                                                                                                                                                                                                                                                                                                                                                                                                                                                                                                                                                                                                                                                                                                                                                                                                                                                                                                                                                                                                                                                                                                                                                                                                                                                                                                                                                                                                                                                                                                                                                                                                                                                                                                                                                                                                                                                                                                                                                                                                                                                                                                                                                                                                                                                                                                                                                                                                                                                                                                                                                                                                                                                                                                                                                                                                                                                                                                                                                                                                                                                                                                                                                                                                                                                                                                                                                                                                                                                                                                                                                                                                                                                                                                                                                                                                                                                                                                                                                                                                                                                                                                                                                                                                                                                                                                                                                                                                                                                                                                                                                                                                                                                                                                                                                                                                                                                                                                                                                                                                                                                                                                                                                                                                                                                                                                                                                                                                                                                                                                                                                                                                                                                                                                                                                                     | se T                                                                                                                                                                                                                                                                                                                                                                                                                                                                                                                                                                                                                                                                                                                                                                                                                                                                                                                                                                                                                                                                                                                                                                                                                                                                                                                                                                                                                                                                                                                                                                                                                                                                                                                                                                                                                                                                                                                                                                                                                                                                                                                                                                                                                                                                                                                                                                                                                                                                                                                                                                                                                                                                                                                                                                                                                                                                                                                                                                                                                                                                                                                                                                                                                                                                                                                                                                                                                                                                                                                                                                                                                                                                                                                                                                                                                                                                                                                                                                                                                                                                                                                                                                                                                                                                                                                                                                                                                                                                                                                                                                                                                                                                                                                                                                                                                                                                                                                                                                                                                                                                                                                                                                                                                                                                                                                                                                                                                                                                                                                                                                                                                                                                                                                                                                                                                                                                                                                                                                                                                                                                                                                                                                                                                                                                                                                                                                                                                                                                                                                                                                                                                                                                                                                                                                                                                                                                                                                                                                                                                                                                                                                                                                                                                                                                                                                                                                                                                                                                                                                                                                                                                                                                                                                                                                                                                                                                                                                                                                                                                                                                                                                                                                                                                                                                                                                                                                                                                                                                                                                                                                                                                                                                                                                                                                                                                                                                                                                                                                                                                                                                                                                                                                                                                                                                                                                                                                                                                                                                                                                                                                                                                                                                                                                                                                                                                                                                                                                                                                                                                                                                                                                                                                                                                                                                                                                                                                                                                                                                                                                                                                                                                                                                                                                                                                                                                                                                                                                                                                                                                                                                                                                                                                                                                                                                                                                                                                                                                                                                                                                                                                                                                                                                                                                                                                                                                                                                                                                                                                                                                                                                                                                                                                                                                                                                                                                                                                                                                                                                                                                                                                                                                                                                                                                                                                                                                                                                                                                                                                                                                                                                                                                                                                                                                                                                                                                                                                                                                                                                                                                                                                                                                                                                                                                                                                                                                                                                                                                                                                                                                                                                                                                                                                                                                                                                                                                                                                                                                                                                                                                                                                                                                                                                                                                                                                                                                                                                                                                                                                                                                                                                                                                                                                                                                                                                                                                                                                                                                                                                                                                                                                                                                                                                                                                                                                                                                                                                                                                                                                                                                                                                                                                                                                                                                                                                                                                                                                                                                                                                                                                                                                                                                                                                                                                                                                                                                                                                                                                                                                                                                                                                                                                                                                                                                                                                                                                                                                                                                                                                                                                                                                                                                                                                                                                                                                                                                                                                                                                                                                                                                                                                                                                                                                                                                                                                                                                                                                                                                                                                                                                                                                                                                                                                                                                                                                                                                                                                                                                                                                                                                                                                                                                                                                                                                                                                                                                                                          | vpe.                                                                                                                                                                                                                                                                                                                                                                                                                                                                                                                                                                                                                                                                                                                                                                                                                                                                                                                                                                                                                                                                                                                                                                                                                                                                                                                                                                                                                                                                                                                                                                                                                                                                                                                                                                                                                                                                                                                                                                                                                                                                                                                                                                                                                                                                                                                                                                                                                                                                                                                                                                                                                                                                                                                                                                                                                                                                                                                                                                                                                                                                                                                                                                                                                                                                                                                                                                                                                                                                                                                                                                                                                                                                                                                                                                                                                                                                                                                                                                                                                                                                                                                                                                                                                                                                                                                                                                                                                                                                                                                                                                                                                                                                                                                                                                                                                                                                                                                                                                                                                                                                                                                                                                                                                                                                                                                                                                                                                                                                                                                                                                                                                                                                                                                                                                                                                                                                                                                                                                                                                                                                                                                                                                                                                                                                                                                                                                                                                                                                                                                                                                                                                                                                                                                                                                                                                                                                                                                                                                                                                                                                                                                                                                                                                                                                                                                                                                                                                                                                                                                                                                                                                                                                                                                                                                                                                                                                                                                                                                                                                                                                                                                                                                                                                                                                                                                                                                                                                                                                                                                                                                                                                                                                                                                                                                                                                                                                                                                                                                                                                                                                                                                                                                                                                                                                                                                                                                                                                                                                                                                                                                                                                                                                                                                                                                                                                                                                                                                                                                                                                                                                                                                                                                                                                                                                                                                                                                                                                                                                                                                                                                                                                                                                                                                                                                                                                                                                                                                                                                                                                                                                                                                                                                                                                                                                                                                                                                                                                                                                                                                                                                                                                                                                                                                                                                                                                                                                                                                                                                                                                                                                                                                                                                                                                                                                                                                                                                                                                                                                                                                                                                                                                                                                                                                                                                                                                                                                                                                                                                                                                                                                                                                                                                                                                                                                                                                                                                                                                                                                                                                                                                                                                                                                                                                                                                                                                                                                                                                                                                                                                                                                                                                                                                                                                                                                                                                                                                                                                                                                                                                                                                                                                                                                                                                                                                                                                                                                                                                                                                                                                                                                                                                                                                                                                                                                                                                                                                                                                                                                                                                                                                                                                                                                                                                                                                                                                                                                                                                                                                                                                                                                                                                                                                                                                                                                                                                                                                                                                                                                                                                                                                                                                                                                                                                                                                                                                                                                                                                                                                                                                                                                                                                                                                                                                                                                                                                                                                                                                                                                                                                                                                                                                                                                                                                                                                                                                                                                                                                                                                                                                                                                                                                                                                                                                                                                                                                                                                                                                                                                                                                                                                                                                                                                                                                                                                                                                                                                                                                                                                              | lf Ar                                                                                                                                                                                                                                                                                                                                                                                                                                                                                                                                                                                                                                                                                                                                                                                                                                                                                                                                                                                                                                                                                                                                                                                                                                                                                                                                                                                                                                                                                                                                                                                                                                                                                                                                                                                                                                                                                                                                                                                                                                                                                                                                                                                                                                                         | oplic                                                                                                                                                                                                                                                                                                                                                                                                                                                                                                                                                                                                                                                                                                                                                                                                                                                                                                                                                                                                                                                                                                                                                                                                                                                                                                                                                                                                                                                                                                                                                                                                                                                                                                                                                                                                                                                                                                                                                                                                                                                                                                                                                        | able                                                                                                                                                                                                                                                                                                                                                                                                                                                                                   | 9                                                                                                                                                                                                                                                                                                                                                                                                                                                                                                                                                                                                                                                                                                                                                                                                                                                                                                                                                                                                                                                                                                                                                                                                                                                                                                                                                                                                                                                                                                                                                                                                                                                                                                                                                                                                                                                                                                                                                                                                                                                                                                                                                                                                                                  |                                                                                                                                                                                                                                                                                                                                                            |                                                                                                                                                                                                                                                                                                                                                                                                                                                                                                                                                                                                                                                                                                                                                                                                                                                                                                                                                                                                                                                                                                                                                                                                                                                                                                                                                                                                                                                                                                                                                                                                                                                                                                                                                                                                                                                                                                                                                                                                                                                                                                                                                                                                                                                                                                          |                                                                                                                                                                                                                                                                                                                                                                                                                                                                                                                                                                                                         |                                                                                                                                                                                                                                                                                                                                                                                                                                                                                                                                                                                                       |                                                                                                                                                                                                                                                                                                                                                                                                                                                                                                                                                                                                                                                                                                                                                                                                                                                                                                                                                                                                                                                                                                               |                                                                                                                                                                                                                                                                                                                                                                                                                                                                                                                                                                                                                                                                                                                                                                                                |                                                                                                                                                                                                                                                                                                                                                                                                                                                                                                                                                                                                                                                              |                                                                                                                                                                                                                                                                                                                                                                                                                                                                                                                                                                                                                                                                                                                                                                                                                                                                                                                                                                                                                                                                                                                                                                                                       |                                                                                                                                                                                                                                                                                                                                                                                                                                                                                                                                                                                                                                                                                                                                                                                                                                                                                                                                                                                                                                                                                                                                                                                                                                                                                                                                                                                                                       |                                                                                                                                                                                                                                                                                                                                                                                                                                                                                                                                                                                                                                                                                                                                                                                                                                                                                                                                                                                                                                 |                                                                          |                                                                                                                                                                                                                                                                                                                                                                                                                                                                                                                                                                                                                                                                                                                                                                                                                            |
| 7             |                                       |                                              |                                                                                                                                                                                                                            |                                                                                                                                                                                                                                              |                                                                                                                                                                                                                                                                                                                                                                                                          |                                                                                                                                                                                                                                                                                                                                                                                                                                                                                                                                                                                                                                                                                                                                                                                                                                                                                                                                                                                                                                                                                                                                                                                                                                                                                                                                                                                                                                                                                                                                                                                                                                                                                                                                                                                                                                                                                                                                                                                                                                                                                                                                                                                                                                                                                                                                                                                                                                                                                                                                                                                                                                                                                                                                                                                                                                                                                                                                                                                                                                                                                                                                                                                                                                                                                                                                                                                                                                                                                                                                                                                                                                                                                                                                                                                                                                                                                                                                                                                                                                                                                                                                                                                                                                                                                                                                                                                                                                                                                                                                                                                                                                                                                                                                                                                                                                                                                                                                                                                                                                                                                                                                                                                                                                                                                                                                                                                                                                                                                                                                                                                                                                                                                                                                                                                                                                                                                                                                                                                                                                                                                                                                                                                                                                                                                                                                                                                                                                                                                                                                                                                                                                                                                                                                                                                                                                                                                                                                                                                                                                                                                                                                                                                                                                                                                                                                                                                                                                                                                                                                                                                                                                                                                                                                                                                                                                                                                                                                                                                                                                                                                                                                                                                                                                                                                                                                                                                                                                                                                                                                                                                                                                                                                                                                                                                                                                                                                                                                                                                                                                                                                                                                                                                                                                                                                                                                                                                                                                                                                                                                                                                                                                                                                                                                                                                                                                                                                                                                                                                                                                                                                                                                                                                                                                                                                                                                                                                                                                                                                                                                                                                                                                                                                                                                                                                                                                                                                                                                                                                                                                                                                                                                                                                                                                                                                                                                                                                                                                                                                                                                                                                                                                                                                                                                                                                                                                                                                                                                                                                                                                                                                                                                                                                                                                                                                                                                                                                                                                                                                                                                                                                                                                                                                                                                                                                                                                                                                                                                                                                                                                                                                                                                                                                                                                                                                                                                                                                                                                                                                                                                                                                                                                                                                                                                                                                                                                                                                                                                                                                                                                                                                                                                                                                                                                                                                                                                                                                                                                                                                                                                                                                                                                                                                                                                                                                                                                                                                                                                                                                                                                                                                                                                                                                                                                                                                                                                                                                                                                                                                                                                                                                                                                                                                                                                                                                                                                                                                                                                                                                                                                                                                                                                                                                                                                                                                                                                                                                                                                                                                                                                                                                                                                                                                                                                                                                                                                                                                                                                                                                                                                                                                                                                                                                                                                                                                                                                                                                                                                                                                                                                                                                                                                                                                                                                                                                                                                                                                                                                                                                                                                                                                                                                                                                                                                                                                                                                                                                                                                                                                                                                                                                                                                                                                                                                                                                                                                                                                                                                                                                                                                                                                                                                                                                                                                                                                                                                                                                                                                                                                                                                                                                                                                                                                                                                                                                                                                                                                                                                                                                                                                                                                                                                                                                                                                                                                                                                                                                                                                                                                                                                                                                                                                                                                                                                                                |                                                                                                                                                                                                                                                                                                                                                                                                                                                                                                                                                                                                                                                                                                                                                                                                                                                                                                                                                                                                                                                                                                                                                                                                                                                                                                                                                                                                                                                                                                                                                                                                                                                                                                                                                                                                                                                                                                                                                                                                                                                                                                                                                                                                                                                                                                                                                                                                                                                                                                                                                                                                                                                                                                                                                                                                                                                                                                                                                                                                                                                                                                                                                                                                                                                                                                                                                                                                                                                                                                                                                                                                                                                                                                                                                                                                                                                                                                                                                                                                                                                                                                                                                                                                                                                                                                                                                                                                                                                                                                                                                                                                                                                                                                                                                                                                                                                                                                                                                                                                                                                                                                                                                                                                                                                                                                                                                                                                                                                                                                                                                                                                                                                                                                                                                                                                                                                                                                                                                                                                                                                                                                                                                                                                                                                                                                                                                                                                                                                                                                                                                                                                                                                                                                                                                                                                                                                                                                                                                                                                                                                                                                                                                                                                                                                                                                                                                                                                                                                                                                                                                                                                                                                                                                                                                                                                                                                                                                                                                                                                                                                                                                                                                                                                                                                                                                                                                                                                                                                                                                                                                                                                                                                                                                                                                                                                                                                                                                                                                                                                                                                                                                                                                                                                                                                                                                                                                                                                                                                                                                                                                                                                                                                                                                                                                                                                                                                                                                                                                                                                                                                                                                                                                                                                                                                                                                                                                                                                                                                                                                                                                                                                                                                                                                                                                                                                                                                                                                                                                                                                                                                                                                                                                                                                                                                                                                                                                                                                                                                                                                                                                                                                                                                                                                                                                                                                                                                                                                                                                                                                                                                                                                                                                                                                                                                                                                                                                                                                                                                                                                                                                                                                                                                                                                                                                                                                                                                                                                                                                                                                                                                                                                                                                                                                                                                                                                                                                                                                                                                                                                                                                                                                                                                                                                                                                                                                                                                                                                                                                                                                                                                                                                                                                                                                                                                                                                                                                                                                                                                                                                                                                                                                                                                                                                                                                                                                                                                                                                                                                                                                                                                                                                                                                                                                                                                                                                                                                                                                                                                                                                                                                                                                                                                                                                                                                                                                                                                                                                                                                                                                                                                                                                                                                                                                                                                                                                                                                                                                                                                                                                                                                                                                                                                                                                                                                                                                                                                                                                                                                                                                                                                                                                                                                                                                                                                                                                                                                                                                                                                                                                                                                                                                                                                                                                                                                                                                                                                                                                                                                                                                                                                                                                                                                                                                                                                                                                                                                                                                                                                                                                                                                                                                                                                                                                                                                                                                                                                                                                                                                                                                                                                                                                                                                                                                                                                                                                                                                                                                                                                                                                                                                                                                                                                                                                                                                                                                                                                                                                                                                                                                                                                                                                                                                                                                                                                                                                                                                                      | . ,                                                                                                                                                                                                    |                                                                                                                                                                                                                                                                                                                                                                                                                                                                                                                                                                                                                                                                                                                                                                                                                                                                                                                                                                                                                                                                                                                                                                                                                                                                                                                                                                                                                                                                                                                                                                                                                                                                                                                                                                                                                                                                                                                                                                                                                                                                                                                                                                                                                                                                                                                                                                                                                                                                                                                                                                                                                                                                                                                                                                                                                                                                                                                                                                                                                                                                                                                                                                                                                                                                                                                                                                                                                                                                                                                                                                                                                                                                                                                                                                                                                                                                                                                                                                                                                                                                                                                                                                                                                                                                                                                                                                                                                                                                                                                                                                                                                                                                                                                                                                                                                                                                                                                                                                                                                                                                                                                                                                                                                                                                                                                                                                                                                                                                                                                                                                                                                                                                                                                                                                                                                                                                                                                                                                                                                                                                                                                                                                                                                                                                                                                                                                                                                                                                                                                                                                                                                                                                                                                                                                                                                                                                                                                                                                                                                                                                                                                                                                                                                                                                                                                                                                                                                                                                                                                                                                                                                                                                                                                                                                                                                                                                                                                                                                                                                                                                                                                                                                                                                                                                                                                                                                                                                                                                                                                                                                                                                                                                                                                                                                                                                                                                                                                                                                                                                                                                                                                                                                                                                                                                                                                                                                                                                                                                                                                                                                                                                                                                                                                                                                                                                                                                                                                                                                                                                                                                                                                                                                                                                                                                                                                                                                                                                                                                                                                                                                                                                                                                                                                                                                                                                                                                                                                                                                                                                                                                                                                                                                                                                                                                                                                                                                                                                                                                                                                                                                                                                                                                                                                                                                                                                                                                                                                                                                                                                                                                                                                                                                                                                                                                                                                                                                                                                                                                                                                                                                                                                                                                                                                                                                                                                                                                                                                                                                                                                                                                                                                                                                                                                                                                                                                                                                                                                                                                                                                                                                                                                                                                                                                                                                                                                                                                                                                                                                                                                                                                                                                                                                                                                                                                                                                                                                                                                                                                                                                                                                                                                                                                                                                                                                                                                                                                                                                                                                                                                                                                                                                                                                                                                                                                                                                                                                                                                                                                                                                                                                                                                                                                                                                                                                                                                                                                                                                                                                                                                                                                                                                                                                                                                                                                                                                                                                                                                                                                                                                                                                                                                                                                                                                                                                                                                                                                                                                                                                                                                                                                                                                                                                                                                                                                                                                                                                                                                                                                                                                                                                                                                                                                                                                                                                                                                                                                                                                                                                                                                                                                                                                                                                                                                                                                                                                                                                                                                                                                                                                                                                                                                                                                                                                                                                                                                                                                                                                                                                                                                                                                                                                                                                                                                                                                                                                                                                                                                                                                                                                                                                                                                                                                                                                                                          |                                                                                                                                                                                                                                                                                                                                                                                                                                                                                                                                                                                                                                                                                                                                                                                                                                                                                                                                                                                                                                                                                                                                                                                                                                                                                                                                                                                                                                                                                                                                                                                                                                                                                                                                                                                                                                                                                                                                                                                                                                                                                                                                                                                                                                                                                                                                                                                                                                                                                                                                                                                                                                                                                                                                                                                                                                                                                                                                                                                                                                                                                                                                                                                                                                                                                                                                                                                                                                                                                                                                                                                                                                                                                                                                                                                                                                                                                                                                                                                                                                                                                                                                                                                                                                                                                                                                                                                                                                                                                                                                                                                                                                                                                                                                                                                                                                                                                                                                                                                                                                                                                                                                                                                                                                                                                                                                                                                                                                                                                                                                                                                                                                                                                                                                                                                                                                                                                                                                                                                                                                                                                                                                                                                                                                                                                                                                                                                                                                                                                                                                                                                                                                                                                                                                                                                                                                                                                                                                                                                                                                                                                                                                                                                                                                                                                                                                                                                                                                                                                                                                                                                                                                                                                                                                                                                                                                                                                                                                                                                                                                                                                                                                                                                                                                                                                                                                                                                                                                                                                                                                                                                                                                                                                                                                                                                                                                                                                                                                                                                                                                                                                                                                                                                                                                                                                                                                                                                                                                                                                                                                                                                                                                                                                                                                                                                                                                                                                                                                                                                                                                                                                                                                                                                                                                                                                                                                                                                                                                                                                                                                                                                                                                                                                                                                                                                                                                                                                                                                                                                                                                                                                                                                                                                                                                                                                                                                                                                                                                                                                                                                                                                                                                                                                                                                                                                                                                                                                                                                                                                                                                                                                                                                                                                                                                                                                                                                                                                                                                                                                                                                                                                                                                                                                                                                                                                                                                                                                                                                                                                                                                                                                                                                                                                                                                                                                                                                                                                                                                                                                                                                                                                                                                                                                                                                                                                                                                                                                                                                                                                                                                                                                                                                                                                                                                                                                                                                                                                                                                                                                                                                                                                                                                                                                                                                                                                                                                                                                                                                                                                                                                                                                                                                                                                                                                                                                                                                                                                                                                                                                                                                                                                                                                                                                                                                                                                                                                                                                                                                                                                                                                                                                                                                                                                                                                                                                                                                                                                                                                                                                                                                                                                                                                                                                                                                                                                                                                                                                                                                                                                                                                                                                                                                                                                                                                                                                                                                                                                                                                                                                                                                                                                                                                                                                                                                                                                                                                                                                                                                                                                                                                                                                                                                                                                                                                                                                                                                                                                                                                                                                                                                                                                                                                                                                                                                                                                                                                                                                                                                                                                                                                                                                                                                                                                                                                                                                                                                                               | <i>,</i>                                                                                                                                                                                                                                                                                                                                                                                                                                                                                                                                                                                                                                                                                                                                                                                                                                                                                                                                                                                                                                                                                                                                                                                                                                                                                                                                                                                                                                                                                                                                                                                                                                                                                                                                                                                                                                                                                                                                                                                                                                                                                                                                                                                                                                                                                                                                                                                                                                                                                                                                                                                                                                                                                                                                                                                                                                                                                                                                                                                                                                                                                                                                                                                                                                                                                                                                                                                                                                                                                                                                                                                                                                                                                                                                                                                                                                                                                                                                                                                                                                                                                                                                                                                                                                                                                                                                                                                                                                                                                                                                                                                                                                                                                                                                                                                                                                                                                                                                                                                                                                                                                                                                                                                                                                                                                                                                                                                                                                                                                                                                                                                                                                                                                                                                                                                                                                                                                                                                                                                                                                                                                                                                                                                                                                                                                                                                                                                                                                                                                                                                                                                                                                                                                                                                                                                                                                                                                                                                                                                                                                                                                                                                                                                                                                                                                                                                                                                                                                                                                                                                                                                                                                                                                                                                                                                                                                                                                                                                                                                                                                                                                                                                                                                                                                                                                                                                                                                                                                                                                                                                                                                                                                                                                                                                                                                                                                                                                                                                                                                                                                                                                                                                                                                                                                                                                                                                                                                                                                                                                                                                                                                                                                                                                                                                                                                                                                                                                                                                                                                                                                                                                                                                                                                                                                                                                                                                                                                                                                                                                                                                                                                                                                                                                                                                                                                                                                                                                                                                                                                                                                                                                                                                                                                                                                                                                                                                                                                                                                                                                                                                                                                                                                                                                                                                                                                                                                                                                                                                                                                                                                                                                                                                                                                                                                                                                                                                                                                                                                                                                                                                                                                                                                                                                                                                                                                                                                                                                                                                                                                                                                                                                                                                                                                                                                                                                                                                                                                                                                                                                                                                                                                                                                                                                                                                                                                                                                                                                                                                                                                                                                                                                                                                                                                                                                                                                                                                                                                                                                                                                                                                                                                                                                                                                                                                                                                                                                                                                                                                                                                                                                                                                                                                                                                                                                                                                                                                                                                                                                                                                                                                                                                                                                                                                                                                                                                                                                                                                                                                                                                                                                                                                                                                                                                                                                                                                                                                                                                                                                                                                                                                                                                                                                                                                                                                                                                                                                                                                                                                                                                                                                                                                                                                                                                                                                                                                                                                                                                                                                                                                                                                                                                                                                                                                                                                                                                                                                                                                                                                                                                                                                                                                                                                                                                                                                                                                                                                                                                                                                                                                                                                                                                                                                                                                                                                                                                                                                                                                                                                                                          |                                                                                                                                                                                                                                                                                                                                                                                                                                                                                                                                                                                                                                                                                                                                                                                                                                                                                                                                                                                                                                                                                                                                                                                                                                                                                                                                                                                                                                                                                                                                                                                                                                                                                                                                                                                                                                                                                                                                                                                                                                                                                                                                                                                                                                                               |                                                                                                                                                                                                                                                                                                                                                                                                                                                                                                                                                                                                                                                                                                                                                                                                                                                                                                                                                                                                                                                                                                                                                                                                                                                                                                                                                                                                                                                                                                                                                                                                                                                                                                                                                                                                                                                                                                                                                                                                                                                                                                                                                              |                                                                                                                                                                                                                                                                                                                                                                                                                                                                                        |                                                                                                                                                                                                                                                                                                                                                                                                                                                                                                                                                                                                                                                                                                                                                                                                                                                                                                                                                                                                                                                                                                                                                                                                                                                                                                                                                                                                                                                                                                                                                                                                                                                                                                                                                                                                                                                                                                                                                                                                                                                                                                                                                                                                                                    |                                                                                                                                                                                                                                                                                                                                                            | Г                                                                                                                                                                                                                                                                                                                                                                                                                                                                                                                                                                                                                                                                                                                                                                                                                                                                                                                                                                                                                                                                                                                                                                                                                                                                                                                                                                                                                                                                                                                                                                                                                                                                                                                                                                                                                                                                                                                                                                                                                                                                                                                                                                                                                                                                                                        |                                                                                                                                                                                                                                                                                                                                                                                                                                                                                                                                                                                                         |                                                                                                                                                                                                                                                                                                                                                                                                                                                                                                                                                                                                       |                                                                                                                                                                                                                                                                                                                                                                                                                                                                                                                                                                                                                                                                                                                                                                                                                                                                                                                                                                                                                                                                                                               |                                                                                                                                                                                                                                                                                                                                                                                                                                                                                                                                                                                                                                                                                                                                                                                                |                                                                                                                                                                                                                                                                                                                                                                                                                                                                                                                                                                                                                                                              |                                                                                                                                                                                                                                                                                                                                                                                                                                                                                                                                                                                                                                                                                                                                                                                                                                                                                                                                                                                                                                                                                                                                                                                                       |                                                                                                                                                                                                                                                                                                                                                                                                                                                                                                                                                                                                                                                                                                                                                                                                                                                                                                                                                                                                                                                                                                                                                                                                                                                                                                                                                                                                                       |                                                                                                                                                                                                                                                                                                                                                                                                                                                                                                                                                                                                                                                                                                                                                                                                                                                                                                                                                                                                                                 |                                                                          | _                                                                                                                                                                                                                                                                                                                                                                                                                                                                                                                                                                                                                                                                                                                                                                                                                          |
| uiring this [ | Doc.                                  |                                              |                                                                                                                                                                                                                            |                                                                                                                                                                                                                                              |                                                                                                                                                                                                                                                                                                                                                                                                          |                                                                                                                                                                                                                                                                                                                                                                                                                                                                                                                                                                                                                                                                                                                                                                                                                                                                                                                                                                                                                                                                                                                                                                                                                                                                                                                                                                                                                                                                                                                                                                                                                                                                                                                                                                                                                                                                                                                                                                                                                                                                                                                                                                                                                                                                                                                                                                                                                                                                                                                                                                                                                                                                                                                                                                                                                                                                                                                                                                                                                                                                                                                                                                                                                                                                                                                                                                                                                                                                                                                                                                                                                                                                                                                                                                                                                                                                                                                                                                                                                                                                                                                                                                                                                                                                                                                                                                                                                                                                                                                                                                                                                                                                                                                                                                                                                                                                                                                                                                                                                                                                                                                                                                                                                                                                                                                                                                                                                                                                                                                                                                                                                                                                                                                                                                                                                                                                                                                                                                                                                                                                                                                                                                                                                                                                                                                                                                                                                                                                                                                                                                                                                                                                                                                                                                                                                                                                                                                                                                                                                                                                                                                                                                                                                                                                                                                                                                                                                                                                                                                                                                                                                                                                                                                                                                                                                                                                                                                                                                                                                                                                                                                                                                                                                                                                                                                                                                                                                                                                                                                                                                                                                                                                                                                                                                                                                                                                                                                                                                                                                                                                                                                                                                                                                                                                                                                                                                                                                                                                                                                                                                                                                                                                                                                                                                                                                                                                                                                                                                                                                                                                                                                                                                                                                                                                                                                                                                                                                                                                                                                                                                                                                                                                                                                                                                                                                                                                                                                                                                                                                                                                                                                                                                                                                                                                                                                                                                                                                                                                                                                                                                                                                                                                                                                                                                                                                                                                                                                                                                                                                                                                                                                                                                                                                                                                                                                                                                                                                                                                                                                                                                                                                                                                                                                                                                                                                                                                                                                                                                                                                                                                                                                                                                                                                                                                                                                                                                                                                                                                                                                                                                                                                                                                                                                                                                                                                                                                                                                                                                                                                                                                                                                                                                                                                                                                                                                                                                                                                                                                                                                                                                                                                                                                                                                                                                                                                                                                                                                                                                                                                                                                                                                                                                                                                                                                                                                                                                                                                                                                                                                                                                                                                                                                                                                                                                                                                                                                                                                                                                                                                                                                                                                                                                                                                                                                                                                                                                                                                                                                                                                                                                                                                                                                                                                                                                                                                                                                                                                                                                                                                                                                                                                                                                                                                                                                                                                                                                                                                                                                                                                                                                                                                                                                                                                                                                                                                                                                                                                                                                                                                                                                                                                                                                                                                                                                                                                                                                                                                                                                                                                                                                                                                                                                                                                                                                                                                                                                                                                                                                                                                                                                                                                                                                                                                                                                                                                                                                                                                                                                                                                                                                                                                                                                                                                                                                                                                                                                                                                                                                                                                                                                                                                                                                                                                                                                                                                                                                                                                                                                                                                                                                                                                                                                                                                                                                |                                                                                                                                                                                                                                                                                                                                                                                                                                                                                                                                                                                                                                                                                                                                                                                                                                                                                                                                                                                                                                                                                                                                                                                                                                                                                                                                                                                                                                                                                                                                                                                                                                                                                                                                                                                                                                                                                                                                                                                                                                                                                                                                                                                                                                                                                                                                                                                                                                                                                                                                                                                                                                                                                                                                                                                                                                                                                                                                                                                                                                                                                                                                                                                                                                                                                                                                                                                                                                                                                                                                                                                                                                                                                                                                                                                                                                                                                                                                                                                                                                                                                                                                                                                                                                                                                                                                                                                                                                                                                                                                                                                                                                                                                                                                                                                                                                                                                                                                                                                                                                                                                                                                                                                                                                                                                                                                                                                                                                                                                                                                                                                                                                                                                                                                                                                                                                                                                                                                                                                                                                                                                                                                                                                                                                                                                                                                                                                                                                                                                                                                                                                                                                                                                                                                                                                                                                                                                                                                                                                                                                                                                                                                                                                                                                                                                                                                                                                                                                                                                                                                                                                                                                                                                                                                                                                                                                                                                                                                                                                                                                                                                                                                                                                                                                                                                                                                                                                                                                                                                                                                                                                                                                                                                                                                                                                                                                                                                                                                                                                                                                                                                                                                                                                                                                                                                                                                                                                                                                                                                                                                                                                                                                                                                                                                                                                                                                                                                                                                                                                                                                                                                                                                                                                                                                                                                                                                                                                                                                                                                                                                                                                                                                                                                                                                                                                                                                                                                                                                                                                                                                                                                                                                                                                                                                                                                                                                                                                                                                                                                                                                                                                                                                                                                                                                                                                                                                                                                                                                                                                                                                                                                                                                                                                                                                                                                                                                                                                                                                                                                                                                                                                                                                                                                                                                                                                                                                                                                                                                                                                                                                                                                                                                                                                                                                                                                                                                                                                                                                                                                                                                                                                                                                                                                                                                                                                                                                                                                                                                                                                                                                                                                                                                                                                                                                                                                                                                                                                                                                                                                                                                                                                                                                                                                                                                                                                                                                                                                                                                                                                                                                                                                                                                                                                                                                                                                                                                                                                                                                                                                                                                                                                                                                                                                                                                                                                                                                                                                                                                                                                                                                                                                                                                                                                                                                                                                                                                                                                                                                                                                                                                                                                                                                                                                                                                                                                                                                                                                                                                                                                                                                                                                                                                                                                                                                                                                                                                                                                                                                                                                                                                                                                                                                                                                                                                                                                                                                                                                                                                                                                                                                                                                                                                                                                                                                                                                                                                                                                                                                                                                                                                                                                                                                                                                                                                                                                                                                                                                                                                                                                                                                                                                                                                                                                                                                                                                                                                                                                                                                                                                                                                                                                                                                                                                                                                                                                                                                                                                                                                                                                                                                                                                                                                                                                                                                                                                                                                                                      |                                                                                                                                                                                                        |                                                                                                                                                                                                                                                                                                                                                                                                                                                                                                                                                                                                                                                                                                                                                                                                                                                                                                                                                                                                                                                                                                                                                                                                                                                                                                                                                                                                                                                                                                                                                                                                                                                                                                                                                                                                                                                                                                                                                                                                                                                                                                                                                                                                                                                                                                                                                                                                                                                                                                                                                                                                                                                                                                                                                                                                                                                                                                                                                                                                                                                                                                                                                                                                                                                                                                                                                                                                                                                                                                                                                                                                                                                                                                                                                                                                                                                                                                                                                                                                                                                                                                                                                                                                                                                                                                                                                                                                                                                                                                                                                                                                                                                                                                                                                                                                                                                                                                                                                                                                                                                                                                                                                                                                                                                                                                                                                                                                                                                                                                                                                                                                                                                                                                                                                                                                                                                                                                                                                                                                                                                                                                                                                                                                                                                                                                                                                                                                                                                                                                                                                                                                                                                                                                                                                                                                                                                                                                                                                                                                                                                                                                                                                                                                                                                                                                                                                                                                                                                                                                                                                                                                                                                                                                                                                                                                                                                                                                                                                                                                                                                                                                                                                                                                                                                                                                                                                                                                                                                                                                                                                                                                                                                                                                                                                                                                                                                                                                                                                                                                                                                                                                                                                                                                                                                                                                                                                                                                                                                                                                                                                                                                                                                                                                                                                                                                                                                                                                                                                                                                                                                                                                                                                                                                                                                                                                                                                                                                                                                                                                                                                                                                                                                                                                                                                                                                                                                                                                                                                                                                                                                                                                                                                                                                                                                                                                                                                                                                                                                                                                                                                                                                                                                                                                                                                                                                                                                                                                                                                                                                                                                                                                                                                                                                                                                                                                                                                                                                                                                                                                                                                                                                                                                                                                                                                                                                                                                                                                                                                                                                                                                                                                                                                                                                                                                                                                                                                                                                                                                                                                                                                                                                                                                                                                                                                                                                                                                                                                                                                                                                                                                                                                                                                                                                                                                                                                                                                                                                                                                                                                                                                                                                                                                                                                                                                                                                                                                                                                                                                                                                                                                                                                                                                                                                                                                                                                                                                                                                                                                                                                                                                                                                                                                                                                                                                                                                                                                                                                                                                                                                                                                                                                                                                                                                                                                                                                                                                                                                                                                                                                                                                                                                                                                                                                                                                                                                                                                                                                                                                                                                                                                                                                                                                                                                                                                                                                                                                                                                                                                                                                                                                                                                                                                                                                                                                                                                                                                                                                                                                                                                                                                                                                                                                                                                                                                                                                                                                                                                                                                                                                                                                                                                                                                                                                                                                                                                                                                                                                                                                                                                                                                                                                                                                                                                                                                                                                                                                                                                                                                                                                                                                                                                                                                                                                                                                          |                                                                                                                                                                                                                                                                                                                                                                                                                                                                                                                                                                                                                                                                                                                                                                                                                                                                                                                                                                                                                                                                                                                                                                                                                                                                                                                                                                                                                                                                                                                                                                                                                                                                                                                                                                                                                                                                                                                                                                                                                                                                                                                                                                                                                                                                                                                                                                                                                                                                                                                                                                                                                                                                                                                                                                                                                                                                                                                                                                                                                                                                                                                                                                                                                                                                                                                                                                                                                                                                                                                                                                                                                                                                                                                                                                                                                                                                                                                                                                                                                                                                                                                                                                                                                                                                                                                                                                                                                                                                                                                                                                                                                                                                                                                                                                                                                                                                                                                                                                                                                                                                                                                                                                                                                                                                                                                                                                                                                                                                                                                                                                                                                                                                                                                                                                                                                                                                                                                                                                                                                                                                                                                                                                                                                                                                                                                                                                                                                                                                                                                                                                                                                                                                                                                                                                                                                                                                                                                                                                                                                                                                                                                                                                                                                                                                                                                                                                                                                                                                                                                                                                                                                                                                                                                                                                                                                                                                                                                                                                                                                                                                                                                                                                                                                                                                                                                                                                                                                                                                                                                                                                                                                                                                                                                                                                                                                                                                                                                                                                                                                                                                                                                                                                                                                                                                                                                                                                                                                                                                                                                                                                                                                                                                                                                                                                                                                                                                                                                                                                                                                                                                                                                                                                                                                                                                                                                                                                                                                                                                                                                                                                                                                                                                                                                                                                                                                                                                                                                                                                                                                                                                                                                                                                                                                                                                                                                                                                                                                                                                                                                                                                                                                                                                                                                                                                                                                                                                                                                                                                                                                                                                                                                                                                                                                                                                                                                                                                                                                                                                                                                                                                                                                                                                                                                                                                                                                                                                                                                                                                                                                                                                                                                                                                                                                                                                                                                                                                                                                                                                                                                                                                                                                                                                                                                                                                                                                                                                                                                                                                                                                                                                                                                                                                                                                                                                                                                                                                                                                                                                                                                                                                                                                                                                                                                                                                                                                                                                                                                                                                                                                                                                                                                                                                                                                                                                                                                                                                                                                                                                                                                                                                                                                                                                                                                                                                                                                                                                                                                                                                                                                                                                                                                                                                                                                                                                                                                                                                                                                                                                                                                                                                                                                                                                                                                                                                                                                                                                                                                                                                                                                                                                                                                                                                                                                                                                                                                                                                                                                                                                                                                                                                                                                                                                                                                                                                                                                                                                                                                                                                                                                                                                                                                                                                                                                                                                                                                                                                                                                                                                                                                                                                                                                                                                                                                                                                                                                                                                                                                                                                                                                                                                                                                                                                                                                                                                                                                                                               |                                                                                                                                                                                                                                                                                                                                                                                                                                                                                                                                                                                                                                                                                                                                                                                                                                                                                                                                                                                                                                                                                                                                                                                                                                                                                                                                                                                                                                                                                                                                                                                                                                                                                                                                                                                                                                                                                                                                                                                                                                                                                                                                                                                                                                                                                                                                                                                                                                                                                                                                                                                                                                                                                                                                                                                                                                                                                                                                                                                                                                                                                                                                                                                                                                                                                                                                                                                                                                                                                                                                                                                                                                                                                                                                                                                                                                                                                                                                                                                                                                                                                                                                                                                                                                                                                                                                                                                                                                                                                                                                                                                                                                                                                                                                                                                                                                                                                                                                                                                                                                                                                                                                                                                                                                                                                                                                                                                                                                                                                                                                                                                                                                                                                                                                                                                                                                                                                                                                                                                                                                                                                                                                                                                                                                                                                                                                                                                                                                                                                                                                                                                                                                                                                                                                                                                                                                                                                                                                                                                                                                                                                                                                                                                                                                                                                                                                                                                                                                                                                                                                                                                                                                                                                                                                                                                                                                                                                                                                                                                                                                                                                                                                                                                                                                                                                                                                                                                                                                                                                                                                                                                                                                                                                                                                                                                                                                                                                                                                                                                                                                                                                                                                                                                                                                                                                                                                                                                                                                                                                                                                                                                                                                                                                                                                                                                                                                                                                                                                                                                                                                                                                                                                                                                                                                                                                                                                                                                                                                                                                                                                                                                                                                                                                                                                                                                                                                                                                                                                                                                                                                                                                                                                                                                                                                                                                                                                                                                                                                                                                                                                                                                                                                                                                                                                                                                                                                                                                                                                                                                                                                                                                                                                                                                                                                                                                                                                                                                                                                                                                                                                                                                                                                                                                                                                                                                                                                                                                                                                                                                                                                                                                                                                                                                                                                                                                                                                                                                                                                                                                                                                                                                                                                                                                                                                                                                                                                                                                                                                                                                                                                                                                                                                                                                                                                                                                                                                                                                                                                                                                                                                                                                                                                                                                                                                                                                                                                                                                                                                                                                                                                                                                                                                                                                                                                                                                                                                                                                                                                                                                                                                                                                                                                                                                                                                                                                                                                                                                                                                                                                                                                                                                                                                                                                                                                                                                                                                                                                                                                                                                                                                                                                                                                                                                                                                                                                                                                                                                                                                                                                                                                                                                                                                                                                                                                                                                                                                                                                                                                                                                                                                                                                                                                                                                                                                                                                                                                                                                                                                                                                                                                                                                                                                                                                                                                                                                                                                                                                                                                                                                                                                                                                                                                                                                                                                                                                                                                                                                                                                                                                   |                                                                                                                                                                                                                                                                                                                                                                                                                                                                                                                                                                                                                                                                                                                                                                                                                                                                                                                                                                                                                                                                                                                                                                                                                                                                                                                                                                                                                                                                                                                                                                                                                                                                                                                                                                                                                                                                                                                                                                                                                                                                                                                                                                                                                                                               |                                                                                                                                                                                                                                                                                                                                                                                                                                                                                                                                                                                                                                                                                                                                                                                                                                                                                                                                                                                                                                                                                                                                                                                                                                                                                                                                                                                                                                                                                                                                                                                                                                                                                                                                                                                                                                                                                                                                                                                                                                                                                                                                                              |                                                                                                                                                                                                                                                                                                                                                                                                                                                                                        |                                                                                                                                                                                                                                                                                                                                                                                                                                                                                                                                                                                                                                                                                                                                                                                                                                                                                                                                                                                                                                                                                                                                                                                                                                                                                                                                                                                                                                                                                                                                                                                                                                                                                                                                                                                                                                                                                                                                                                                                                                                                                                                                                                                                                                    |                                                                                                                                                                                                                                                                                                                                                            | Am                                                                                                                                                                                                                                                                                                                                                                                                                                                                                                                                                                                                                                                                                                                                                                                                                                                                                                                                                                                                                                                                                                                                                                                                                                                                                                                                                                                                                                                                                                                                                                                                                                                                                                                                                                                                                                                                                                                                                                                                                                                                                                                                                                                                                                                                                                       | nend                                                                                                                                                                                                                                                                                                                                                                                                                                                                                                                                                                                                    | ded                                                                                                                                                                                                                                                                                                                                                                                                                                                                                                                                                                                                   | Art                                                                                                                                                                                                                                                                                                                                                                                                                                                                                                                                                                                                                                                                                                                                                                                                                                                                                                                                                                                                                                                                                                           | icle                                                                                                                                                                                                                                                                                                                                                                                                                                                                                                                                                                                                                                                                                                                                                                                           | s Nu                                                                                                                                                                                                                                                                                                                                                                                                                                                                                                                                                                                                                                                         | ımb                                                                                                                                                                                                                                                                                                                                                                                                                                                                                                                                                                                                                                                                                                                                                                                                                                                                                                                                                                                                                                                                                                                                                                                                   | er /                                                                                                                                                                                                                                                                                                                                                                                                                                                                                                                                                                                                                                                                                                                                                                                                                                                                                                                                                                                                                                                                                                                                                                                                                                                                                                                                                                                                                  | Sec                                                                                                                                                                                                                                                                                                                                                                                                                                                                                                                                                                                                                                                                                                                                                                                                                                                                                                                                                                                                                             | tior                                                                     |                                                                                                                                                                                                                                                                                                                                                                                                                                                                                                                                                                                                                                                                                                                                                                                                                            |
| 0. 2          |                                       |                                              |                                                                                                                                                                                                                            |                                                                                                                                                                                                                                              |                                                                                                                                                                                                                                                                                                                                                                                                          |                                                                                                                                                                                                                                                                                                                                                                                                                                                                                                                                                                                                                                                                                                                                                                                                                                                                                                                                                                                                                                                                                                                                                                                                                                                                                                                                                                                                                                                                                                                                                                                                                                                                                                                                                                                                                                                                                                                                                                                                                                                                                                                                                                                                                                                                                                                                                                                                                                                                                                                                                                                                                                                                                                                                                                                                                                                                                                                                                                                                                                                                                                                                                                                                                                                                                                                                                                                                                                                                                                                                                                                                                                                                                                                                                                                                                                                                                                                                                                                                                                                                                                                                                                                                                                                                                                                                                                                                                                                                                                                                                                                                                                                                                                                                                                                                                                                                                                                                                                                                                                                                                                                                                                                                                                                                                                                                                                                                                                                                                                                                                                                                                                                                                                                                                                                                                                                                                                                                                                                                                                                                                                                                                                                                                                                                                                                                                                                                                                                                                                                                                                                                                                                                                                                                                                                                                                                                                                                                                                                                                                                                                                                                                                                                                                                                                                                                                                                                                                                                                                                                                                                                                                                                                                                                                                                                                                                                                                                                                                                                                                                                                                                                                                                                                                                                                                                                                                                                                                                                                                                                                                                                                                                                                                                                                                                                                                                                                                                                                                                                                                                                                                                                                                                                                                                                                                                                                                                                                                                                                                                                                                                                                                                                                                                                                                                                                                                                                                                                                                                                                                                                                                                                                                                                                                                                                                                                                                                                                                                                                                                                                                                                                                                                                                                                                                                                                                                                                                                                                                                                                                                                                                                                                                                                                                                                                                                                                                                                                                                                                                                                                                                                                                                                                                                                                                                                                                                                                                                                                                                                                                                                                                                                                                                                                                                                                                                                                                                                                                                                                                                                                                                                                                                                                                                                                                                                                                                                                                                                                                                                                                                                                                                                                                                                                                                                                                                                                                                                                                                                                                                                                                                                                                                                                                                                                                                                                                                                                                                                                                                                                                                                                                                                                                                                                                                                                                                                                                                                                                                                                                                                                                                                                                                                                                                                                                                                                                                                                                                                                                                                                                                                                                                                                                                                                                                                                                                                                                                                                                                                                                                                                                                                                                                                                                                                                                                                                                                                                                                                                                                                                                                                                                                                                                                                                                                                                                                                                                                                                                                                                                                                                                                                                                                                                                                                                                                                                                                                                                                                                                                                                                                                                                                                                                                                                                                                                                                                                                                                                                                                                                                                                                                                                                                                                                                                                                                                                                                                                                                                                                                                                                                                                                                                                                                                                                                                                                                                                                                                                                                                                                                                                                                                                                                                                                                                                                                                                                                                                                                                                                                                                                                                                                                                                                                                                                                                                                                                                                                                                                                                                                                                                                                                                                                                                                                                                                                                                                                                                                                                                                                                                                                                                                                                                                                                                                                                                                                                                                                                                                                                                                                                                                                                                                                                                                                                                                |                                                                                                                                                                                                                                                                                                                                                                                                                                                                                                                                                                                                                                                                                                                                                                                                                                                                                                                                                                                                                                                                                                                                                                                                                                                                                                                                                                                                                                                                                                                                                                                                                                                                                                                                                                                                                                                                                                                                                                                                                                                                                                                                                                                                                                                                                                                                                                                                                                                                                                                                                                                                                                                                                                                                                                                                                                                                                                                                                                                                                                                                                                                                                                                                                                                                                                                                                                                                                                                                                                                                                                                                                                                                                                                                                                                                                                                                                                                                                                                                                                                                                                                                                                                                                                                                                                                                                                                                                                                                                                                                                                                                                                                                                                                                                                                                                                                                                                                                                                                                                                                                                                                                                                                                                                                                                                                                                                                                                                                                                                                                                                                                                                                                                                                                                                                                                                                                                                                                                                                                                                                                                                                                                                                                                                                                                                                                                                                                                                                                                                                                                                                                                                                                                                                                                                                                                                                                                                                                                                                                                                                                                                                                                                                                                                                                                                                                                                                                                                                                                                                                                                                                                                                                                                                                                                                                                                                                                                                                                                                                                                                                                                                                                                                                                                                                                                                                                                                                                                                                                                                                                                                                                                                                                                                                                                                                                                                                                                                                                                                                                                                                                                                                                                                                                                                                                                                                                                                                                                                                                                                                                                                                                                                                                                                                                                                                                                                                                                                                                                                                                                                                                                                                                                                                                                                                                                                                                                                                                                                                                                                                                                                                                                                                                                                                                                                                                                                                                                                                                                                                                                                                                                                                                                                                                                                                                                                                                                                                                                                                                                                                                                                                                                                                                                                                                                                                                                                                                                                                                                                                                                                                                                                                                                                                                                                                                                                                                                                                                                                                                                                                                                                                                                                                                                                                                                                                                                                                                                                                                                                                                                                                                                                                                                                                                                                                                                                                                                                                                                                                                                                                                                                                                                                                                                                                                                                                                                                                                                                                                                                                                                                                                                                                                                                                                                                                                                                                                                                                                                                                                                                                                                                                                                                                                                                                                                                                                                                                                                                                                                                                                                                                                                                                                                                                                                                                                                                                                                                                                                                                                                                                                                                                                                                                                                                                                                                                                                                                                                                                                                                                                                                                                                                                                                                                                                                                                                                                                                                                                                                                                                                                                                                                                                                                                                                                                                                                                                                                                                                                                                                                                                                                                                                                                                                                                                                                                                                                                                                                                                                                                                                                                                                                                                                                                                                                                                                                                                                                                                                                                                                                                                                                                                                                                                                                                                                                                                                                                                                                                                                                                                                                                                                                                                                                                                                                                                                                                                                                                                                                                                                                                                                                                                                                                                                                                                                                                                                                                                                                                                                                                                                                                                                                                                                                                                                                                                                                                                                                                                                                                                                                                                                                                                                                                                                                                                                                                                                                                                      |                                                                                                                                                                                                        |                                                                                                                                                                                                                                                                                                                                                                                                                                                                                                                                                                                                                                                                                                                                                                                                                                                                                                                                                                                                                                                                                                                                                                                                                                                                                                                                                                                                                                                                                                                                                                                                                                                                                                                                                                                                                                                                                                                                                                                                                                                                                                                                                                                                                                                                                                                                                                                                                                                                                                                                                                                                                                                                                                                                                                                                                                                                                                                                                                                                                                                                                                                                                                                                                                                                                                                                                                                                                                                                                                                                                                                                                                                                                                                                                                                                                                                                                                                                                                                                                                                                                                                                                                                                                                                                                                                                                                                                                                                                                                                                                                                                                                                                                                                                                                                                                                                                                                                                                                                                                                                                                                                                                                                                                                                                                                                                                                                                                                                                                                                                                                                                                                                                                                                                                                                                                                                                                                                                                                                                                                                                                                                                                                                                                                                                                                                                                                                                                                                                                                                                                                                                                                                                                                                                                                                                                                                                                                                                                                                                                                                                                                                                                                                                                                                                                                                                                                                                                                                                                                                                                                                                                                                                                                                                                                                                                                                                                                                                                                                                                                                                                                                                                                                                                                                                                                                                                                                                                                                                                                                                                                                                                                                                                                                                                                                                                                                                                                                                                                                                                                                                                                                                                                                                                                                                                                                                                                                                                                                                                                                                                                                                                                                                                                                                                                                                                                                                                                                                                                                                                                                                                                                                                                                                                                                                                                                                                                                                                                                                                                                                                                                                                                                                                                                                                                                                                                                                                                                                                                                                                                                                                                                                                                                                                                                                                                                                                                                                                                                                                                                                                                                                                                                                                                                                                                                                                                                                                                                                                                                                                                                                                                                                                                                                                                                                                                                                                                                                                                                                                                                                                                                                                                                                                                                                                                                                                                                                                                                                                                                                                                                                                                                                                                                                                                                                                                                                                                                                                                                                                                                                                                                                                                                                                                                                                                                                                                                                                                                                                                                                                                                                                                                                                                                                                                                                                                                                                                                                                                                                                                                                                                                                                                                                                                                                                                                                                                                                                                                                                                                                                                                                                                                                                                                                                                                                                                                                                                                                                                                                                                                                                                                                                                                                                                                                                                                                                                                                                                                                                                                                                                                                                                                                                                                                                                                                                                                                                                                                                                                                                                                                                                                                                                                                                                                                                                                                                                                                                                                                                                                                                                                                                                                                                                                                                                                                                                                                                                                                                                                                                                                                                                                                                                                                                                                                                                                                                                                                                                                                                                                                                                                                                                                                                                                                                                                                                                                                                                                                                                                                                                                                                                                                                                                                                                                                                                                                                                                                                                                                                                                                                                                                                                                                                                                                                                                                                                                                                                                                                                                                                                                                                                                                                                                                                                                                                          |                                                                                                                                                                                                                                                                                                                                                                                                                                                                                                                                                                                                                                                                                                                                                                                                                                                                                                                                                                                                                                                                                                                                                                                                                                                                                                                                                                                                                                                                                                                                                                                                                                                                                                                                                                                                                                                                                                                                                                                                                                                                                                                                                                                                                                                                                                                                                                                                                                                                                                                                                                                                                                                                                                                                                                                                                                                                                                                                                                                                                                                                                                                                                                                                                                                                                                                                                                                                                                                                                                                                                                                                                                                                                                                                                                                                                                                                                                                                                                                                                                                                                                                                                                                                                                                                                                                                                                                                                                                                                                                                                                                                                                                                                                                                                                                                                                                                                                                                                                                                                                                                                                                                                                                                                                                                                                                                                                                                                                                                                                                                                                                                                                                                                                                                                                                                                                                                                                                                                                                                                                                                                                                                                                                                                                                                                                                                                                                                                                                                                                                                                                                                                                                                                                                                                                                                                                                                                                                                                                                                                                                                                                                                                                                                                                                                                                                                                                                                                                                                                                                                                                                                                                                                                                                                                                                                                                                                                                                                                                                                                                                                                                                                                                                                                                                                                                                                                                                                                                                                                                                                                                                                                                                                                                                                                                                                                                                                                                                                                                                                                                                                                                                                                                                                                                                                                                                                                                                                                                                                                                                                                                                                                                                                                                                                                                                                                                                                                                                                                                                                                                                                                                                                                                                                                                                                                                                                                                                                                                                                                                                                                                                                                                                                                                                                                                                                                                                                                                                                                                                                                                                                                                                                                                                                                                                                                                                                                                                                                                                                                                                                                                                                                                                                                                                                                                                                                                                                                                                                                                                                                                                                                                                                                                                                                                                                                                                                                                                                                                                                                                                                                                                                                                                                                                                                                                                                                                                                                                                                                                                                                                                                                                                                                                                                                                                                                                                                                                                                                                                                                                                                                                                                                                                                                                                                                                                                                                                                                                                                                                                                                                                                                                                                                                                                                                                                                                                                                                                                                                                                                                                                                                                                                                                                                                                                                                                                                                                                                                                                                                                                                                                                                                                                                                                                                                                                                                                                                                                                                                                                                                                                                                                                                                                                                                                                                                                                                                                                                                                                                                                                                                                                                                                                                                                                                                                                                                                                                                                                                                                                                                                                                                                                                                                                                                                                                                                                                                                                                                                                                                                                                                                                                                                                                                                                                                                                                                                                                                                                                                                                                                                                                                                                                                                                                                                                                                                                                                                                                                                                                                                                                                                                                                                                                                                                                                                                                                                                                                                                                                                                                                                                                                                                                                                                                                                                                                                                                                                                                                                                                                                                                                                                                                                                                                                                                                                                                                                                                               |                                                                                                                                                                                                                                                                                                                                                                                                                                                                                                                                                                                                                                                                                                                                                                                                                                                                                                                                                                                                                                                                                                                                                                                                                                                                                                                                                                                                                                                                                                                                                                                                                                                                                                                                                                                                                                                                                                                                                                                                                                                                                                                                                                                                                                                                                                                                                                                                                                                                                                                                                                                                                                                                                                                                                                                                                                                                                                                                                                                                                                                                                                                                                                                                                                                                                                                                                                                                                                                                                                                                                                                                                                                                                                                                                                                                                                                                                                                                                                                                                                                                                                                                                                                                                                                                                                                                                                                                                                                                                                                                                                                                                                                                                                                                                                                                                                                                                                                                                                                                                                                                                                                                                                                                                                                                                                                                                                                                                                                                                                                                                                                                                                                                                                                                                                                                                                                                                                                                                                                                                                                                                                                                                                                                                                                                                                                                                                                                                                                                                                                                                                                                                                                                                                                                                                                                                                                                                                                                                                                                                                                                                                                                                                                                                                                                                                                                                                                                                                                                                                                                                                                                                                                                                                                                                                                                                                                                                                                                                                                                                                                                                                                                                                                                                                                                                                                                                                                                                                                                                                                                                                                                                                                                                                                                                                                                                                                                                                                                                                                                                                                                                                                                                                                                                                                                                                                                                                                                                                                                                                                                                                                                                                                                                                                                                                                                                                                                                                                                                                                                                                                                                                                                                                                                                                                                                                                                                                                                                                                                                                                                                                                                                                                                                                                                                                                                                                                                                                                                                                                                                                                                                                                                                                                                                                                                                                                                                                                                                                                                                                                                                                                                                                                                                                                                                                                                                                                                                                                                                                                                                                                                                                                                                                                                                                                                                                                                                                                                                                                                                                                                                                                                                                                                                                                                                                                                                                                                                                                                                                                                                                                                                                                                                                                                                                                                                                                                                                                                                                                                                                                                                                                                                                                                                                                                                                                                                                                                                                                                                                                                                                                                                                                                                                                                                                                                                                                                                                                                                                                                                                                                                                                                                                                                                                                                                                                                                                                                                                                                                                                                                                                                                                                                                                                                                                                                                                                                                                                                                                                                                                                                                                                                                                                                                                                                                                                                                                                                                                                                                                                                                                                                                                                                                                                                                                                                                                                                                                                                                                                                                                                                                                                                                                                                                                                                                                                                                                                                                                                                                                                                                                                                                                                                                                                                                                                                                                                                                                                                                                                                                                                                                                                                                                                                                                                                                                                                                                                                                                                                                                                                                                                                                                                                                                                                                                                                                                                                                                                                                                                                                                                                                                                                                                                                                                                                                                                                                                                                                                                                                                                   |                                                                                                                                                                                                                                                                                                                                                                                                                                                                                                                                                                                                                                                                                                                                                                                                                                                                                                                                                                                                                                                                                                                                                                                                                                                                                                                                                                                                                                                                                                                                                                                                                                                                                                                                                                                                                                                                                                                                                                                                                                                                                                                                                                                                                                                               |                                                                                                                                                                                                                                                                                                                                                                                                                                                                                                                                                                                                                                                                                                                                                                                                                                                                                                                                                                                                                                                                                                                                                                                                                                                                                                                                                                                                                                                                                                                                                                                                                                                                                                                                                                                                                                                                                                                                                                                                                                                                                                                                                              | То                                                                                                                                                                                                                                                                                                                                                                                                                                                                                     | tal A                                                                                                                                                                                                                                                                                                                                                                                                                                                                                                                                                                                                                                                                                                                                                                                                                                                                                                                                                                                                                                                                                                                                                                                                                                                                                                                                                                                                                                                                                                                                                                                                                                                                                                                                                                                                                                                                                                                                                                                                                                                                                                                                                                                                                              | mou                                                                                                                                                                                                                                                                                                                                                        |                                                                                                                                                                                                                                                                                                                                                                                                                                                                                                                                                                                                                                                                                                                                                                                                                                                                                                                                                                                                                                                                                                                                                                                                                                                                                                                                                                                                                                                                                                                                                                                                                                                                                                                                                                                                                                                                                                                                                                                                                                                                                                                                                                                                                                                                                                          |                                                                                                                                                                                                                                                                                                                                                                                                                                                                                                                                                                                                         |                                                                                                                                                                                                                                                                                                                                                                                                                                                                                                                                                                                                       |                                                                                                                                                                                                                                                                                                                                                                                                                                                                                                                                                                                                                                                                                                                                                                                                                                                                                                                                                                                                                                                                                                               |                                                                                                                                                                                                                                                                                                                                                                                                                                                                                                                                                                                                                                                                                                                                                                                                |                                                                                                                                                                                                                                                                                                                                                                                                                                                                                                                                                                                                                                                              |                                                                                                                                                                                                                                                                                                                                                                                                                                                                                                                                                                                                                                                                                                                                                                                                                                                                                                                                                                                                                                                                                                                                                                                                       |                                                                                                                                                                                                                                                                                                                                                                                                                                                                                                                                                                                                                                                                                                                                                                                                                                                                                                                                                                                                                                                                                                                                                                                                                                                                                                                                                                                                                       |                                                                                                                                                                                                                                                                                                                                                                                                                                                                                                                                                                                                                                                                                                                                                                                                                                                                                                                                                                                                                                 |                                                                          |                                                                                                                                                                                                                                                                                                                                                                                                                                                                                                                                                                                                                                                                                                                                                                                                                            |
|               |                                       |                                              |                                                                                                                                                                                                                            |                                                                                                                                                                                                                                              |                                                                                                                                                                                                                                                                                                                                                                                                          |                                                                                                                                                                                                                                                                                                                                                                                                                                                                                                                                                                                                                                                                                                                                                                                                                                                                                                                                                                                                                                                                                                                                                                                                                                                                                                                                                                                                                                                                                                                                                                                                                                                                                                                                                                                                                                                                                                                                                                                                                                                                                                                                                                                                                                                                                                                                                                                                                                                                                                                                                                                                                                                                                                                                                                                                                                                                                                                                                                                                                                                                                                                                                                                                                                                                                                                                                                                                                                                                                                                                                                                                                                                                                                                                                                                                                                                                                                                                                                                                                                                                                                                                                                                                                                                                                                                                                                                                                                                                                                                                                                                                                                                                                                                                                                                                                                                                                                                                                                                                                                                                                                                                                                                                                                                                                                                                                                                                                                                                                                                                                                                                                                                                                                                                                                                                                                                                                                                                                                                                                                                                                                                                                                                                                                                                                                                                                                                                                                                                                                                                                                                                                                                                                                                                                                                                                                                                                                                                                                                                                                                                                                                                                                                                                                                                                                                                                                                                                                                                                                                                                                                                                                                                                                                                                                                                                                                                                                                                                                                                                                                                                                                                                                                                                                                                                                                                                                                                                                                                                                                                                                                                                                                                                                                                                                                                                                                                                                                                                                                                                                                                                                                                                                                                                                                                                                                                                                                                                                                                                                                                                                                                                                                                                                                                                                                                                                                                                                                                                                                                                                                                                                                                                                                                                                                                                                                                                                                                                                                                                                                                                                                                                                                                                                                                                                                                                                                                                                                                                                                                                                                                                                                                                                                                                                                                                                                                                                                                                                                                                                                                                                                                                                                                                                                                                                                                                                                                                                                                                                                                                                                                                                                                                                                                                                                                                                                                                                                                                                                                                                                                                                                                                                                                                                                                                                                                                                                                                                                                                                                                                                                                                                                                                                                                                                                                                                                                                                                                                                                                                                                                                                                                                                                                                                                                                                                                                                                                                                                                                                                                                                                                                                                                                                                                                                                                                                                                                                                                                                                                                                                                                                                                                                                                                                                                                                                                                                                                                                                                                                                                                                                                                                                                                                                                                                                                                                                                                                                                                                                                                                                                                                                                                                                                                                                                                                                                                                                                                                                                                                                                                                                                                                                                                                                                                                                                                                                                                                                                                                                                                                                                                                                                                                                                                                                                                                                                                                                                                                                                                                                                                                                                                                                                                                                                                                                                                                                                                                                                                                                                                                                                                                                                                                                                                                                                                                                                                                                                                                                                                                                                                                                                                                                                                                                                                                                                                                                                                                                                                                                                                                                                                                                                                                                                                                                                                                                                                                                                                                                                                                                                                                                                                                                                                                                                                                                                                                                                                                                                                                                                                                                                                                                                                                                                                                                                                                                                                                                                                                                                                                                                                                                                                                                                                                                                                                                                                                                                                                                                                                                                                                                                                                                                                                                                                                                                                                |                                                                                                                                                                                                                                                                                                                                                                                                                                                                                                                                                                                                                                                                                                                                                                                                                                                                                                                                                                                                                                                                                                                                                                                                                                                                                                                                                                                                                                                                                                                                                                                                                                                                                                                                                                                                                                                                                                                                                                                                                                                                                                                                                                                                                                                                                                                                                                                                                                                                                                                                                                                                                                                                                                                                                                                                                                                                                                                                                                                                                                                                                                                                                                                                                                                                                                                                                                                                                                                                                                                                                                                                                                                                                                                                                                                                                                                                                                                                                                                                                                                                                                                                                                                                                                                                                                                                                                                                                                                                                                                                                                                                                                                                                                                                                                                                                                                                                                                                                                                                                                                                                                                                                                                                                                                                                                                                                                                                                                                                                                                                                                                                                                                                                                                                                                                                                                                                                                                                                                                                                                                                                                                                                                                                                                                                                                                                                                                                                                                                                                                                                                                                                                                                                                                                                                                                                                                                                                                                                                                                                                                                                                                                                                                                                                                                                                                                                                                                                                                                                                                                                                                                                                                                                                                                                                                                                                                                                                                                                                                                                                                                                                                                                                                                                                                                                                                                                                                                                                                                                                                                                                                                                                                                                                                                                                                                                                                                                                                                                                                                                                                                                                                                                                                                                                                                                                                                                                                                                                                                                                                                                                                                                                                                                                                                                                                                                                                                                                                                                                                                                                                                                                                                                                                                                                                                                                                                                                                                                                                                                                                                                                                                                                                                                                                                                                                                                                                                                                                                                                                                                                                                                                                                                                                                                                                                                                                                                                                                                                                                                                                                                                                                                                                                                                                                                                                                                                                                                                                                                                                                                                                                                                                                                                                                                                                                                                                                                                                                                                                                                                                                                                                                                                                                                                                                                                                                                                                                                                                                                                                                                                                                                                                                                                                                                                                                                                                                                                                                                                                                                                                                                                                                                                                                                                                                                                                                                                                                                                                                                                                                                                                                                                                                                                                                                                                                                                                                                                                                                                                                                                                                                                                                                                                                                                                                                                                                                                                                                                                                                                                                                                                                                                                                                                                                                                                                                                                                                                                                                                                                                                                                                                                                                                                                                                                                                                                                                                                                                                                                                                                                                                                                                                                                                                                                                                                                                                                                                                                                                                                                                                                                                                                                                                                                                                                                                                                                                                                                                                                                                                                                                                                                                                                                                                                                                                                                                                                                                                                                                                                                                                                                                                                                                                                                                                                                                                                                                                                                                                                                                                                                                                                                                                                                                                                                                                                                                                                                                                                                                                                                                                                                                                                                                                                                                                                                                                                                                                                                                                                                                                                                                                                                                                                                                                                                                                                                                                                                                                                                                                                                                                                                                                                                                                                                                                                                                                                                                                                                                                                                                                                                                                                                                                                                                                                                                                                                                                                                                                      |                                                                                                                                                                                                        |                                                                                                                                                                                                                                                                                                                                                                                                                                                                                                                                                                                                                                                                                                                                                                                                                                                                                                                                                                                                                                                                                                                                                                                                                                                                                                                                                                                                                                                                                                                                                                                                                                                                                                                                                                                                                                                                                                                                                                                                                                                                                                                                                                                                                                                                                                                                                                                                                                                                                                                                                                                                                                                                                                                                                                                                                                                                                                                                                                                                                                                                                                                                                                                                                                                                                                                                                                                                                                                                                                                                                                                                                                                                                                                                                                                                                                                                                                                                                                                                                                                                                                                                                                                                                                                                                                                                                                                                                                                                                                                                                                                                                                                                                                                                                                                                                                                                                                                                                                                                                                                                                                                                                                                                                                                                                                                                                                                                                                                                                                                                                                                                                                                                                                                                                                                                                                                                                                                                                                                                                                                                                                                                                                                                                                                                                                                                                                                                                                                                                                                                                                                                                                                                                                                                                                                                                                                                                                                                                                                                                                                                                                                                                                                                                                                                                                                                                                                                                                                                                                                                                                                                                                                                                                                                                                                                                                                                                                                                                                                                                                                                                                                                                                                                                                                                                                                                                                                                                                                                                                                                                                                                                                                                                                                                                                                                                                                                                                                                                                                                                                                                                                                                                                                                                                                                                                                                                                                                                                                                                                                                                                                                                                                                                                                                                                                                                                                                                                                                                                                                                                                                                                                                                                                                                                                                                                                                                                                                                                                                                                                                                                                                                                                                                                                                                                                                                                                                                                                                                                                                                                                                                                                                                                                                                                                                                                                                                                                                                                                                                                                                                                                                                                                                                                                                                                                                                                                                                                                                                                                                                                                                                                                                                                                                                                                                                                                                                                                                                                                                                                                                                                                                                                                                                                                                                                                                                                                                                                                                                                                                                                                                                                                                                                                                                                                                                                                                                                                                                                                                                                                                                                                                                                                                                                                                                                                                                                                                                                                                                                                                                                                                                                                                                                                                                                                                                                                                                                                                                                                                                                                                                                                                                                                                                                                                                                                                                                                                                                                                                                                                                                                                                                                                                                                                                                                                                                                                                                                                                                                                                                                                                                                                                                                                                                                                                                                                                                                                                                                                                                                                                                                                                                                                                                                                                                                                                                                                                                                                                                                                                                                                                                                                                                                                                                                                                                                                                                                                                                                                                                                                                                                                                                                                                                                                                                                                                                                                                                                                                                                                                                                                                                                                                                                                                                                                                                                                                                                                                                                                                                                                                                                                                                                                                                                                                                                                                                                                                                                                                                                                                                                                                                                                                                                                                                                                                                                                                                                                                                                                                                                                                                                                                                                                                                                                                                                                                                                                                                                                                                                                                                                                                                                                                                                                                                                                                          |                                                                                                                                                                                                                                                                                                                                                                                                                                                                                                                                                                                                                                                                                                                                                                                                                                                                                                                                                                                                                                                                                                                                                                                                                                                                                                                                                                                                                                                                                                                                                                                                                                                                                                                                                                                                                                                                                                                                                                                                                                                                                                                                                                                                                                                                                                                                                                                                                                                                                                                                                                                                                                                                                                                                                                                                                                                                                                                                                                                                                                                                                                                                                                                                                                                                                                                                                                                                                                                                                                                                                                                                                                                                                                                                                                                                                                                                                                                                                                                                                                                                                                                                                                                                                                                                                                                                                                                                                                                                                                                                                                                                                                                                                                                                                                                                                                                                                                                                                                                                                                                                                                                                                                                                                                                                                                                                                                                                                                                                                                                                                                                                                                                                                                                                                                                                                                                                                                                                                                                                                                                                                                                                                                                                                                                                                                                                                                                                                                                                                                                                                                                                                                                                                                                                                                                                                                                                                                                                                                                                                                                                                                                                                                                                                                                                                                                                                                                                                                                                                                                                                                                                                                                                                                                                                                                                                                                                                                                                                                                                                                                                                                                                                                                                                                                                                                                                                                                                                                                                                                                                                                                                                                                                                                                                                                                                                                                                                                                                                                                                                                                                                                                                                                                                                                                                                                                                                                                                                                                                                                                                                                                                                                                                                                                                                                                                                                                                                                                                                                                                                                                                                                                                                                                                                                                                                                                                                                                                                                                                                                                                                                                                                                                                                                                                                                                                                                                                                                                                                                                                                                                                                                                                                                                                                                                                                                                                                                                                                                                                                                                                                                                                                                                                                                                                                                                                                                                                                                                                                                                                                                                                                                                                                                                                                                                                                                                                                                                                                                                                                                                                                                                                                                                                                                                                                                                                                                                                                                                                                                                                                                                                                                                                                                                                                                                                                                                                                                                                                                                                                                                                                                                                                                                                                                                                                                                                                                                                                                                                                                                                                                                                                                                                                                                                                                                                                                                                                                                                                                                                                                                                                                                                                                                                                                                                                                                                                                                                                                                                                                                                                                                                                                                                                                                                                                                                                                                                                                                                                                                                                                                                                                                                                                                                                                                                                                                                                                                                                                                                                                                                                                                                                                                                                                                                                                                                                                                                                                                                                                                                                                                                                                                                                                                                                                                                                                                                                                                                                                                                                                                                                                                                                                                                                                                                                                                                                                                                                                                                                                                                                                                                                                                                                                                                                                                                                                                                                                                                                                                                                                                                                                                                                                                                                                                                                                                                                                                                                                                                                                                                                                                                                                                                                                                                                                                                                                                                                                                                                                                                                                                                                                                                                                                                                                                                                                                                                                                                                               |                                                                                                                                                                                                                                                                                                                                                                                                                                                                                                                                                                                                                                                                                                                                                                                                                                                                                                                                                                                                                                                                                                                                                                                                                                                                                                                                                                                                                                                                                                                                                                                                                                                                                                                                                                                                                                                                                                                                                                                                                                                                                                                                                                                                                                                                                                                                                                                                                                                                                                                                                                                                                                                                                                                                                                                                                                                                                                                                                                                                                                                                                                                                                                                                                                                                                                                                                                                                                                                                                                                                                                                                                                                                                                                                                                                                                                                                                                                                                                                                                                                                                                                                                                                                                                                                                                                                                                                                                                                                                                                                                                                                                                                                                                                                                                                                                                                                                                                                                                                                                                                                                                                                                                                                                                                                                                                                                                                                                                                                                                                                                                                                                                                                                                                                                                                                                                                                                                                                                                                                                                                                                                                                                                                                                                                                                                                                                                                                                                                                                                                                                                                                                                                                                                                                                                                                                                                                                                                                                                                                                                                                                                                                                                                                                                                                                                                                                                                                                                                                                                                                                                                                                                                                                                                                                                                                                                                                                                                                                                                                                                                                                                                                                                                                                                                                                                                                                                                                                                                                                                                                                                                                                                                                                                                                                                                                                                                                                                                                                                                                                                                                                                                                                                                                                                                                                                                                                                                                                                                                                                                                                                                                                                                                                                                                                                                                                                                                                                                                                                                                                                                                                                                                                                                                                                                                                                                                                                                                                                                                                                                                                                                                                                                                                                                                                                                                                                                                                                                                                                                                                                                                                                                                                                                                                                                                                                                                                                                                                                                                                                                                                                                                                                                                                                                                                                                                                                                                                                                                                                                                                                                                                                                                                                                                                                                                                                                                                                                                                                                                                                                                                                                                                                                                                                                                                                                                                                                                                                                                                                                                                                                                                                                                                                                                                                                                                                                                                                                                                                                                                                                                                                                                                                                                                                                                                                                                                                                                                                                                                                                                                                                                                                                                                                                                                                                                                                                                                                                                                                                                                                                                                                                                                                                                                                                                                                                                                                                                                                                                                                                                                                                                                                                                                                                                                                                                                                                                                                                                                                                                                                                                                                                                                                                                                                                                                                                                                                                                                                                                                                                                                                                                                                                                                                                                                                                                                                                                                                                                                                                                                                                                                                                                                                                                                                                                                                                                                                                                                                                                                                                                                                                                                                                                                                                                                                                                                                                                                                                                                                                                                                                                                                                                                                                                                                                                                                                                                                                                                                                                                                                                                                                                                                                                                                                                                                                                                                                                                                                                                                                                                                                                                                                                                                                                                                                                                                                                                                                                                                                                                                                   |                                                                                                                                                                                                                                                                                                                                                                                                                                                                                                                                                                                                                                                                                                                                                                                                                                                                                                                                                                                                                                                                                                                                                                                                                                                                                                                                                                                                                                                                                                                                                                                                                                                                                                                                                                                                                                                                                                                                                                                                                                                                                                                                                                                                                                                               |                                                                                                                                                                                                                                                                                                                                                                                                                                                                                                                                                                                                                                                                                                                                                                                                                                                                                                                                                                                                                                                                                                                                                                                                                                                                                                                                                                                                                                                                                                                                                                                                                                                                                                                                                                                                                                                                                                                                                                                                                                                                                                                                                              | 10                                                                                                                                                                                                                                                                                                                                                                                                                                                                                     | a A                                                                                                                                                                                                                                                                                                                                                                                                                                                                                                                                                                                                                                                                                                                                                                                                                                                                                                                                                                                                                                                                                                                                                                                                                                                                                                                                                                                                                                                                                                                                                                                                                                                                                                                                                                                                                                                                                                                                                                                                                                                                                                                                                                                                                                | nou                                                                                                                                                                                                                                                                                                                                                        | 1                                                                                                                                                                                                                                                                                                                                                                                                                                                                                                                                                                                                                                                                                                                                                                                                                                                                                                                                                                                                                                                                                                                                                                                                                                                                                                                                                                                                                                                                                                                                                                                                                                                                                                                                                                                                                                                                                                                                                                                                                                                                                                                                                                                                                                                                                                        |                                                                                                                                                                                                                                                                                                                                                                                                                                                                                                                                                                                                         | 101                                                                                                                                                                                                                                                                                                                                                                                                                                                                                                                                                                                                   | vii iÇ                                                                                                                                                                                                                                                                                                                                                                                                                                                                                                                                                                                                                                                                                                                                                                                                                                                                                                                                                                                                                                                                                                        | <b>1</b> 3                                                                                                                                                                                                                                                                                                                                                                                                                                                                                                                                                                                                                                                                                                                                                                                     |                                                                                                                                                                                                                                                                                                                                                                                                                                                                                                                                                                                                                                                              |                                                                                                                                                                                                                                                                                                                                                                                                                                                                                                                                                                                                                                                                                                                                                                                                                                                                                                                                                                                                                                                                                                                                                                                                       |                                                                                                                                                                                                                                                                                                                                                                                                                                                                                                                                                                                                                                                                                                                                                                                                                                                                                                                                                                                                                                                                                                                                                                                                                                                                                                                                                                                                                       |                                                                                                                                                                                                                                                                                                                                                                                                                                                                                                                                                                                                                                                                                                                                                                                                                                                                                                                                                                                                                                 |                                                                          | ٦                                                                                                                                                                                                                                                                                                                                                                                                                                                                                                                                                                                                                                                                                                                                                                                                                          |
| of Stockhol   | ders                                  |                                              |                                                                                                                                                                                                                            |                                                                                                                                                                                                                                              |                                                                                                                                                                                                                                                                                                                                                                                                          |                                                                                                                                                                                                                                                                                                                                                                                                                                                                                                                                                                                                                                                                                                                                                                                                                                                                                                                                                                                                                                                                                                                                                                                                                                                                                                                                                                                                                                                                                                                                                                                                                                                                                                                                                                                                                                                                                                                                                                                                                                                                                                                                                                                                                                                                                                                                                                                                                                                                                                                                                                                                                                                                                                                                                                                                                                                                                                                                                                                                                                                                                                                                                                                                                                                                                                                                                                                                                                                                                                                                                                                                                                                                                                                                                                                                                                                                                                                                                                                                                                                                                                                                                                                                                                                                                                                                                                                                                                                                                                                                                                                                                                                                                                                                                                                                                                                                                                                                                                                                                                                                                                                                                                                                                                                                                                                                                                                                                                                                                                                                                                                                                                                                                                                                                                                                                                                                                                                                                                                                                                                                                                                                                                                                                                                                                                                                                                                                                                                                                                                                                                                                                                                                                                                                                                                                                                                                                                                                                                                                                                                                                                                                                                                                                                                                                                                                                                                                                                                                                                                                                                                                                                                                                                                                                                                                                                                                                                                                                                                                                                                                                                                                                                                                                                                                                                                                                                                                                                                                                                                                                                                                                                                                                                                                                                                                                                                                                                                                                                                                                                                                                                                                                                                                                                                                                                                                                                                                                                                                                                                                                                                                                                                                                                                                                                                                                                                                                                                                                                                                                                                                                                                                                                                                                                                                                                                                                                                                                                                                                                                                                                                                                                                                                                                                                                                                                                                                                                                                                                                                                                                                                                                                                                                                                                                                                                                                                                                                                                                                                                                                                                                                                                                                                                                                                                                                                                                                                                                                                                                                                                                                                                                                                                                                                                                                                                                                                                                                                                                                                                                                                                                                                                                                                                                                                                                                                                                                                                                                                                                                                                                                                                                                                                                                                                                                                                                                                                                                                                                                                                                                                                                                                                                                                                                                                                                                                                                                                                                                                                                                                                                                                                                                                                                                                                                                                                                                                                                                                                                                                                                                                                                                                                                                                                                                                                                                                                                                                                                                                                                                                                                                                                                                                                                                                                                                                                                                                                                                                                                                                                                                                                                                                                                                                                                                                                                                                                                                                                                                                                                                                                                                                                                                                                                                                                                                                                                                                                                                                                                                                                                                                                                                                                                                                                                                                                                                                                                                                                                                                                                                                                                                                                                                                                                                                                                                                                                                                                                                                                                                                                                                                                                                                                                                                                                                                                                                                                                                                                                                                                                                                                                                                                                                                                                                                                                                                                                                                                                                                                                                                                                                                                                                                                                                                                                                                                                                                                                                                                                                                                                                                                                                                                                                                                                                                                                                                                                                                                                                                                                                                                                                                                                                                                                                                                                                                                                                                                                                                                                                                                                                                                                                                                                                                                                                                                                                                                                                                                                                                                                                                                                                                                                                                                                                                                                                                                |                                                                                                                                                                                                                                                                                                                                                                                                                                                                                                                                                                                                                                                                                                                                                                                                                                                                                                                                                                                                                                                                                                                                                                                                                                                                                                                                                                                                                                                                                                                                                                                                                                                                                                                                                                                                                                                                                                                                                                                                                                                                                                                                                                                                                                                                                                                                                                                                                                                                                                                                                                                                                                                                                                                                                                                                                                                                                                                                                                                                                                                                                                                                                                                                                                                                                                                                                                                                                                                                                                                                                                                                                                                                                                                                                                                                                                                                                                                                                                                                                                                                                                                                                                                                                                                                                                                                                                                                                                                                                                                                                                                                                                                                                                                                                                                                                                                                                                                                                                                                                                                                                                                                                                                                                                                                                                                                                                                                                                                                                                                                                                                                                                                                                                                                                                                                                                                                                                                                                                                                                                                                                                                                                                                                                                                                                                                                                                                                                                                                                                                                                                                                                                                                                                                                                                                                                                                                                                                                                                                                                                                                                                                                                                                                                                                                                                                                                                                                                                                                                                                                                                                                                                                                                                                                                                                                                                                                                                                                                                                                                                                                                                                                                                                                                                                                                                                                                                                                                                                                                                                                                                                                                                                                                                                                                                                                                                                                                                                                                                                                                                                                                                                                                                                                                                                                                                                                                                                                                                                                                                                                                                                                                                                                                                                                                                                                                                                                                                                                                                                                                                                                                                                                                                                                                                                                                                                                                                                                                                                                                                                                                                                                                                                                                                                                                                                                                                                                                                                                                                                                                                                                                                                                                                                                                                                                                                                                                                                                                                                                                                                                                                                                                                                                                                                                                                                                                                                                                                                                                                                                                                                                                                                                                                                                                                                                                                                                                                                                                                                                                                                                                                                                                                                                                                                                                                                                                                                                                                                                                                                                                                                                                                                                                                                                                                                                                                                                                                                                                                                                                                                                                                                                                                                                                                                                                                                                                                                                                                                                                                                                                                                                                                                                                                                                                                                                                                                                                                                                                                                                                                                                                                                                                                                                                                                                                                                                                                                                                                                                                                                                                                                                                                                                                                                                                                                                                                                                                                                                                                                                                                                                                                                                                                                                                                                                                                                                                                                                                                                                                                                                                                                                                                                                                                                                                                                                                                                                                                                                                                                                                                                                                                                                                                                                                                                                                                                                                                                                                                                                                                                                                                                                                                                                                                                                                                                                                                                                                                                                                                                                                                                                                                                                                                                                                                                                                                                                                                                                                                                                                                                                                                                                                                                                                                                                                                                                                                                                                                                                                                                                                                                                                                                                                                                                                                                                                                                                                                                                                                                                                                                                                                                                                                                                                                                                                                                                                                                                                                                                                                                                                                                                                                                                                                                                                                                                                                                                                                                                                                                                                                                                                                                                                                                                                                                                                                                                                                                                                                      | L                                                                                                                                                                                                      |                                                                                                                                                                                                                                                                                                                                                                                                                                                                                                                                                                                                                                                                                                                                                                                                                                                                                                                                                                                                                                                                                                                                                                                                                                                                                                                                                                                                                                                                                                                                                                                                                                                                                                                                                                                                                                                                                                                                                                                                                                                                                                                                                                                                                                                                                                                                                                                                                                                                                                                                                                                                                                                                                                                                                                                                                                                                                                                                                                                                                                                                                                                                                                                                                                                                                                                                                                                                                                                                                                                                                                                                                                                                                                                                                                                                                                                                                                                                                                                                                                                                                                                                                                                                                                                                                                                                                                                                                                                                                                                                                                                                                                                                                                                                                                                                                                                                                                                                                                                                                                                                                                                                                                                                                                                                                                                                                                                                                                                                                                                                                                                                                                                                                                                                                                                                                                                                                                                                                                                                                                                                                                                                                                                                                                                                                                                                                                                                                                                                                                                                                                                                                                                                                                                                                                                                                                                                                                                                                                                                                                                                                                                                                                                                                                                                                                                                                                                                                                                                                                                                                                                                                                                                                                                                                                                                                                                                                                                                                                                                                                                                                                                                                                                                                                                                                                                                                                                                                                                                                                                                                                                                                                                                                                                                                                                                                                                                                                                                                                                                                                                                                                                                                                                                                                                                                                                                                                                                                                                                                                                                                                                                                                                                                                                                                                                                                                                                                                                                                                                                                                                                                                                                                                                                                                                                                                                                                                                                                                                                                                                                                                                                                                                                                                                                                                                                                                                                                                                                                                                                                                                                                                                                                                                                                                                                                                                                                                                                                                                                                                                                                                                                                                                                                                                                                                                                                                                                                                                                                                                                                                                                                                                                                                                                                                                                                                                                                                                                                                                                                                                                                                                                                                                                                                                                                                                                                                                                                                                                                                                                                                                                                                                                                                                                                                                                                                                                                                                                                                                                                                                                                                                                                                                                                                                                                                                                                                                                                                                                                                                                                                                                                                                                                                                                                                                                                                                                                                                                                                                                                                                                                                                                                                                                                                                                                                                                                                                                                                                                                                                                                                                                                                                                                                                                                                                                                                                                                                                                                                                                                                                                                                                                                                                                                                                                                                                                                                                                                                                                                                                                                                                                                                                                                                                                                                                                                                                                                                                                                                                                                                                                                                                                                                                                                                                                                                                                                                                                                                                                                                                                                                                                                                                                                                                                                                                                                                                                                                                                                                                                                                                                                                                                                                                                                                                                                                                                                                                                                                                                                                                                                                                                                                                                                                                                                                                                                                                                                                                                                                                                                                                                                                                                                                                                                                                                                                                                                                                                                                                                                                                                                                                                                                                                                                                                                                                                                                                                                                                                                                                                                                                                                                                                                                                                                                                                                          |                                                                                                                                                                                                                                                                                                                                                                                                                                                                                                                                                                                                                                                                                                                                                                                                                                                                                                                                                                                                                                                                                                                                                                                                                                                                                                                                                                                                                                                                                                                                                                                                                                                                                                                                                                                                                                                                                                                                                                                                                                                                                                                                                                                                                                                                                                                                                                                                                                                                                                                                                                                                                                                                                                                                                                                                                                                                                                                                                                                                                                                                                                                                                                                                                                                                                                                                                                                                                                                                                                                                                                                                                                                                                                                                                                                                                                                                                                                                                                                                                                                                                                                                                                                                                                                                                                                                                                                                                                                                                                                                                                                                                                                                                                                                                                                                                                                                                                                                                                                                                                                                                                                                                                                                                                                                                                                                                                                                                                                                                                                                                                                                                                                                                                                                                                                                                                                                                                                                                                                                                                                                                                                                                                                                                                                                                                                                                                                                                                                                                                                                                                                                                                                                                                                                                                                                                                                                                                                                                                                                                                                                                                                                                                                                                                                                                                                                                                                                                                                                                                                                                                                                                                                                                                                                                                                                                                                                                                                                                                                                                                                                                                                                                                                                                                                                                                                                                                                                                                                                                                                                                                                                                                                                                                                                                                                                                                                                                                                                                                                                                                                                                                                                                                                                                                                                                                                                                                                                                                                                                                                                                                                                                                                                                                                                                                                                                                                                                                                                                                                                                                                                                                                                                                                                                                                                                                                                                                                                                                                                                                                                                                                                                                                                                                                                                                                                                                                                                                                                                                                                                                                                                                                                                                                                                                                                                                                                                                                                                                                                                                                                                                                                                                                                                                                                                                                                                                                                                                                                                                                                                                                                                                                                                                                                                                                                                                                                                                                                                                                                                                                                                                                                                                                                                                                                                                                                                                                                                                                                                                                                                                                                                                                                                                                                                                                                                                                                                                                                                                                                                                                                                                                                                                                                                                                                                                                                                                                                                                                                                                                                                                                                                                                                                                                                                                                                                                                                                                                                                                                                                                                                                                                                                                                                                                                                                                                                                                                                                                                                                                                                                                                                                                                                                                                                                                                                                                                                                                                                                                                                                                                                                                                                                                                                                                                                                                                                                                                                                                                                                                                                                                                                                                                                                                                                                                                                                                                                                                                                                                                                                                                                                                                                                                                                                                                                                                                                                                                                                                                                                                                                                                                                                                                                                                                                                                                                                                                                                                                                                                                                                                                                                                                                                                                                                                                                                                                                                                                                                                                                                                                                                                                                                                                                                                                                                                                                                                                                                                                                                                                                                                                                                                                                                                                                                                                                                                                                                                                                                                                                                                                                                                                                                                                                                                                                                                                                                                                                                               | Do                                                                                                                                                                                                                                                                                                                                                                                                                                                                                                                                                                                                                                                                                                                                                                                                                                                                                                                                                                                                                                                                                                                                                                                                                                                                                                                                                                                                                                                                                                                                                                                                                                                                                                                                                                                                                                                                                                                                                                                                                                                                                                                                                                                                                                                                                                                                                                                                                                                                                                                                                                                                                                                                                                                                                                                                                                                                                                                                                                                                                                                                                                                                                                                                                                                                                                                                                                                                                                                                                                                                                                                                                                                                                                                                                                                                                                                                                                                                                                                                                                                                                                                                                                                                                                                                                                                                                                                                                                                                                                                                                                                                                                                                                                                                                                                                                                                                                                                                                                                                                                                                                                                                                                                                                                                                                                                                                                                                                                                                                                                                                                                                                                                                                                                                                                                                                                                                                                                                                                                                                                                                                                                                                                                                                                                                                                                                                                                                                                                                                                                                                                                                                                                                                                                                                                                                                                                                                                                                                                                                                                                                                                                                                                                                                                                                                                                                                                                                                                                                                                                                                                                                                                                                                                                                                                                                                                                                                                                                                                                                                                                                                                                                                                                                                                                                                                                                                                                                                                                                                                                                                                                                                                                                                                                                                                                                                                                                                                                                                                                                                                                                                                                                                                                                                                                                                                                                                                                                                                                                                                                                                                                                                                                                                                                                                                                                                                                                                                                                                                                                                                                                                                                                                                                                                                                                                                                                                                                                                                                                                                                                                                                                                                                                                                                                                                                                                                                                                                                                                                                                                                                                                                                                                                                                                                                                                                                                                                                                                                                                                                                                                                                                                                                                                                                                                                                                                                                                                                                                                                                                                                                                                                                                                                                                                                                                                                                                                                                                                                                                                                                                                                                                                                                                                                                                                                                                                                                                                                                                                                                                                                                                                                                                                                                                                                                                                                                                                                                                                                                                                                                                                                                                                                                                                                                                                                                                                                                                                                                                                                                                                                                                                                                                                                                                                                                                                                                                                                                                                                                                                                                                                                                                                                                                                                                                                                                                                                                                                                                                                                                                                                                                                                                                                                                                                                                                                                                                                                                                                                                                                                                                                                                                                                                                                                                                                                                                                                                                                                                                                                                                                                                                                                                                                                                                                                                                                                                                                                                                                                                                                                                                                                                                                                                                                                                                                                                                                                                                                                                                                                                                                                                                                                                                                                                                                                                                                                                                                                                                                                                                                                                                                                                                                                                                                                                                                                                                                                                                                                                                                                                                                                                                                                                                                                                                                                                                                                                                                                                                                                                                                                                                                                                                                                                                                                                                                                                                                                                                                                                                                                                | omes                                                                                                                                                                                                                                                                                                                                                                                                                                                                                                                                                                                                                                                                                                                                                                                                                                                                                                                                                                                                                                                                                                                                                                                                                                                                                                                                                                                                                                                                                                                                                                                                                                                                                                                                                                                                                                                                                                                                                                                                                                                                                                                                                                                                                                                          | stic                                                                                                                                                                                                                                                                                                                                                                                                                                                                                                                                                                                                                                                                                                                                                                                                                                                                                                                                                                                                                                                                                                                                                                                                                                                                                                                                                                                                                                                                                                                                                                                                                                                                                                                                                                                                                                                                                                                                                                                                                                                                                                                                                         |                                                                                                                                                                                                                                                                                                                                                                                                                                                                                        |                                                                                                                                                                                                                                                                                                                                                                                                                                                                                                                                                                                                                                                                                                                                                                                                                                                                                                                                                                                                                                                                                                                                                                                                                                                                                                                                                                                                                                                                                                                                                                                                                                                                                                                                                                                                                                                                                                                                                                                                                                                                                                                                                                                                                                    |                                                                                                                                                                                                                                                                                                                                                            | 1                                                                                                                                                                                                                                                                                                                                                                                                                                                                                                                                                                                                                                                                                                                                                                                                                                                                                                                                                                                                                                                                                                                                                                                                                                                                                                                                                                                                                                                                                                                                                                                                                                                                                                                                                                                                                                                                                                                                                                                                                                                                                                                                                                                                                                                                                                        | L                                                                                                                                                                                                                                                                                                                                                                                                                                                                                                                                                                                                       |                                                                                                                                                                                                                                                                                                                                                                                                                                                                                                                                                                                                       |                                                                                                                                                                                                                                                                                                                                                                                                                                                                                                                                                                                                                                                                                                                                                                                                                                                                                                                                                                                                                                                                                                               | For                                                                                                                                                                                                                                                                                                                                                                                                                                                                                                                                                                                                                                                                                                                                                                                            | eign                                                                                                                                                                                                                                                                                                                                                                                                                                                                                                                                                                                                                                                         |                                                                                                                                                                                                                                                                                                                                                                                                                                                                                                                                                                                                                                                                                                                                                                                                                                                                                                                                                                                                                                                                                                                                                                                                       |                                                                                                                                                                                                                                                                                                                                                                                                                                                                                                                                                                                                                                                                                                                                                                                                                                                                                                                                                                                                                                                                                                                                                                                                                                                                                                                                                                                                                       |                                                                                                                                                                                                                                                                                                                                                                                                                                                                                                                                                                                                                                                                                                                                                                                                                                                                                                                                                                                                                                 |                                                                          |                                                                                                                                                                                                                                                                                                                                                                                                                                                                                                                                                                                                                                                                                                                                                                                                                            |
|               |                                       |                                              |                                                                                                                                                                                                                            |                                                                                                                                                                                                                                              |                                                                                                                                                                                                                                                                                                                                                                                                          |                                                                                                                                                                                                                                                                                                                                                                                                                                                                                                                                                                                                                                                                                                                                                                                                                                                                                                                                                                                                                                                                                                                                                                                                                                                                                                                                                                                                                                                                                                                                                                                                                                                                                                                                                                                                                                                                                                                                                                                                                                                                                                                                                                                                                                                                                                                                                                                                                                                                                                                                                                                                                                                                                                                                                                                                                                                                                                                                                                                                                                                                                                                                                                                                                                                                                                                                                                                                                                                                                                                                                                                                                                                                                                                                                                                                                                                                                                                                                                                                                                                                                                                                                                                                                                                                                                                                                                                                                                                                                                                                                                                                                                                                                                                                                                                                                                                                                                                                                                                                                                                                                                                                                                                                                                                                                                                                                                                                                                                                                                                                                                                                                                                                                                                                                                                                                                                                                                                                                                                                                                                                                                                                                                                                                                                                                                                                                                                                                                                                                                                                                                                                                                                                                                                                                                                                                                                                                                                                                                                                                                                                                                                                                                                                                                                                                                                                                                                                                                                                                                                                                                                                                                                                                                                                                                                                                                                                                                                                                                                                                                                                                                                                                                                                                                                                                                                                                                                                                                                                                                                                                                                                                                                                                                                                                                                                                                                                                                                                                                                                                                                                                                                                                                                                                                                                                                                                                                                                                                                                                                                                                                                                                                                                                                                                                                                                                                                                                                                                                                                                                                                                                                                                                                                                                                                                                                                                                                                                                                                                                                                                                                                                                                                                                                                                                                                                                                                                                                                                                                                                                                                                                                                                                                                                                                                                                                                                                                                                                                                                                                                                                                                                                                                                                                                                                                                                                                                                                                                                                                                                                                                                                                                                                                                                                                                                                                                                                                                                                                                                                                                                                                                                                                                                                                                                                                                                                                                                                                                                                                                                                                                                                                                                                                                                                                                                                                                                                                                                                                                                                                                                                                                                                                                                                                                                                                                                                                                                                                                                                                                                                                                                                                                                                                                                                                                                                                                                                                                                                                                                                                                                                                                                                                                                                                                                                                                                                                                                                                                                                                                                                                                                                                                                                                                                                                                                                                                                                                                                                                                                                                                                                                                                                                                                                                                                                                                                                                                                                                                                                                                                                                                                                                                                                                                                                                                                                                                                                                                                                                                                                                                                                                                                                                                                                                                                                                                                                                                                                                                                                                                                                                                                                                                                                                                                                                                                                                                                                                                                                                                                                                                                                                                                                                                                                                                                                                                                                                                                                                                                                                                                                                                                                                                                                                                                                                                                                                                                                                                                                                                                                                                                                                                                                                                                                                                                                                                                                                                                                                                                                                                                                                                                                                                                                                                                                                                                                                                                                                                                                                                                                                                                                                                                                                                                                                                                                                                                                                                                                                                                                                                                                                                                                                                                                                                                                                                                                                                                                                                                                                                                                                                                                                                                                                                                                                                                                                |                                                                                                                                                                                                                                                                                                                                                                                                                                                                                                                                                                                                                                                                                                                                                                                                                                                                                                                                                                                                                                                                                                                                                                                                                                                                                                                                                                                                                                                                                                                                                                                                                                                                                                                                                                                                                                                                                                                                                                                                                                                                                                                                                                                                                                                                                                                                                                                                                                                                                                                                                                                                                                                                                                                                                                                                                                                                                                                                                                                                                                                                                                                                                                                                                                                                                                                                                                                                                                                                                                                                                                                                                                                                                                                                                                                                                                                                                                                                                                                                                                                                                                                                                                                                                                                                                                                                                                                                                                                                                                                                                                                                                                                                                                                                                                                                                                                                                                                                                                                                                                                                                                                                                                                                                                                                                                                                                                                                                                                                                                                                                                                                                                                                                                                                                                                                                                                                                                                                                                                                                                                                                                                                                                                                                                                                                                                                                                                                                                                                                                                                                                                                                                                                                                                                                                                                                                                                                                                                                                                                                                                                                                                                                                                                                                                                                                                                                                                                                                                                                                                                                                                                                                                                                                                                                                                                                                                                                                                                                                                                                                                                                                                                                                                                                                                                                                                                                                                                                                                                                                                                                                                                                                                                                                                                                                                                                                                                                                                                                                                                                                                                                                                                                                                                                                                                                                                                                                                                                                                                                                                                                                                                                                                                                                                                                                                                                                                                                                                                                                                                                                                                                                                                                                                                                                                                                                                                                                                                                                                                                                                                                                                                                                                                                                                                                                                                                                                                                                                                                                                                                                                                                                                                                                                                                                                                                                                                                                                                                                                                                                                                                                                                                                                                                                                                                                                                                                                                                                                                                                                                                                                                                                                                                                                                                                                                                                                                                                                                                                                                                                                                                                                                                                                                                                                                                                                                                                                                                                                                                                                                                                                                                                                                                                                                                                                                                                                                                                                                                                                                                                                                                                                                                                                                                                                                                                                                                                                                                                                                                                                                                                                                                                                                                                                                                                                                                                                                                                                                                                                                                                                                                                                                                                                                                                                                                                                                                                                                                                                                                                                                                                                                                                                                                                                                                                                                                                                                                                                                                                                                                                                                                                                                                                                                                                                                                                                                                                                                                                                                                                                                                                                                                                                                                                                                                                                                                                                                                                                                                                                                                                                                                                                                                                                                                                                                                                                                                                                                                                                                                                                                                                                                                                                                                                                                                                                                                                                                                                                                                                                                                                                                                                                                                                                                                                                                                                                                                                                                                                                                                                                                                                                                                                                                                                                                                                                                                                                                                                                                                                                                                                                                                                                                                                                                                                                                                                                                                                                                                                                                                                                                                                                                                                                                                                                                                                                                                                                                                                                                                                                                                                                                                                                                                                                                                                                                                                                                                                                                                                                                                                                                                                                                                                                                                                                                                                                                                                                                                                      |                                                                                                                                                                                                        |                                                                                                                                                                                                                                                                                                                                                                                                                                                                                                                                                                                                                                                                                                                                                                                                                                                                                                                                                                                                                                                                                                                                                                                                                                                                                                                                                                                                                                                                                                                                                                                                                                                                                                                                                                                                                                                                                                                                                                                                                                                                                                                                                                                                                                                                                                                                                                                                                                                                                                                                                                                                                                                                                                                                                                                                                                                                                                                                                                                                                                                                                                                                                                                                                                                                                                                                                                                                                                                                                                                                                                                                                                                                                                                                                                                                                                                                                                                                                                                                                                                                                                                                                                                                                                                                                                                                                                                                                                                                                                                                                                                                                                                                                                                                                                                                                                                                                                                                                                                                                                                                                                                                                                                                                                                                                                                                                                                                                                                                                                                                                                                                                                                                                                                                                                                                                                                                                                                                                                                                                                                                                                                                                                                                                                                                                                                                                                                                                                                                                                                                                                                                                                                                                                                                                                                                                                                                                                                                                                                                                                                                                                                                                                                                                                                                                                                                                                                                                                                                                                                                                                                                                                                                                                                                                                                                                                                                                                                                                                                                                                                                                                                                                                                                                                                                                                                                                                                                                                                                                                                                                                                                                                                                                                                                                                                                                                                                                                                                                                                                                                                                                                                                                                                                                                                                                                                                                                                                                                                                                                                                                                                                                                                                                                                                                                                                                                                                                                                                                                                                                                                                                                                                                                                                                                                                                                                                                                                                                                                                                                                                                                                                                                                                                                                                                                                                                                                                                                                                                                                                                                                                                                                                                                                                                                                                                                                                                                                                                                                                                                                                                                                                                                                                                                                                                                                                                                                                                                                                                                                                                                                                                                                                                                                                                                                                                                                                                                                                                                                                                                                                                                                                                                                                                                                                                                                                                                                                                                                                                                                                                                                                                                                                                                                                                                                                                                                                                                                                                                                                                                                                                                                                                                                                                                                                                                                                                                                                                                                                                                                                                                                                                                                                                                                                                                                                                                                                                                                                                                                                                                                                                                                                                                                                                                                                                                                                                                                                                                                                                                                                                                                                                                                                                                                                                                                                                                                                                                                                                                                                                                                                                                                                                                                                                                                                                                                                                                                                                                                                                                                                                                                                                                                                                                                                                                                                                                                                                                                                                                                                                                                                                                                                                                                                                                                                                                                                                                                                                                                                                                                                                                                                                                                                                                                                                                                                                                                                                                                                                                                                                                                                                                                                                                                                                                                                                                                                                                                                                                                                                                                                                                                                                                                                                                                                                                                                                                                                                                                                                                                                                                                                                                                                                                                                                                                                                                                                                                                                                                                                                                                                                                                                                                                                                                                                                                                                                                                                                                                                                                                                                                                                                                                                                                                                                                                                                          |                                                                                                                                                                                                                                                                                                                                                                                                                                                                                                                                                                                                                                                                                                                                                                                                                                                                                                                                                                                                                                                                                                                                                                                                                                                                                                                                                                                                                                                                                                                                                                                                                                                                                                                                                                                                                                                                                                                                                                                                                                                                                                                                                                                                                                                                                                                                                                                                                                                                                                                                                                                                                                                                                                                                                                                                                                                                                                                                                                                                                                                                                                                                                                                                                                                                                                                                                                                                                                                                                                                                                                                                                                                                                                                                                                                                                                                                                                                                                                                                                                                                                                                                                                                                                                                                                                                                                                                                                                                                                                                                                                                                                                                                                                                                                                                                                                                                                                                                                                                                                                                                                                                                                                                                                                                                                                                                                                                                                                                                                                                                                                                                                                                                                                                                                                                                                                                                                                                                                                                                                                                                                                                                                                                                                                                                                                                                                                                                                                                                                                                                                                                                                                                                                                                                                                                                                                                                                                                                                                                                                                                                                                                                                                                                                                                                                                                                                                                                                                                                                                                                                                                                                                                                                                                                                                                                                                                                                                                                                                                                                                                                                                                                                                                                                                                                                                                                                                                                                                                                                                                                                                                                                                                                                                                                                                                                                                                                                                                                                                                                                                                                                                                                                                                                                                                                                                                                                                                                                                                                                                                                                                                                                                                                                                                                                                                                                                                                                                                                                                                                                                                                                                                                                                                                                                                                                                                                                                                                                                                                                                                                                                                                                                                                                                                                                                                                                                                                                                                                                                                                                                                                                                                                                                                                                                                                                                                                                                                                                                                                                                                                                                                                                                                                                                                                                                                                                                                                                                                                                                                                                                                                                                                                                                                                                                                                                                                                                                                                                                                                                                                                                                                                                                                                                                                                                                                                                                                                                                                                                                                                                                                                                                                                                                                                                                                                                                                                                                                                                                                                                                                                                                                                                                                                                                                                                                                                                                                                                                                                                                                                                                                                                                                                                                                                                                                                                                                                                                                                                                                                                                                                                                                                                                                                                                                                                                                                                                                                                                                                                                                                                                                                                                                                                                                                                                                                                                                                                                                                                                                                                                                                                                                                                                                                                                                                                                                                                                                                                                                                                                                                                                                                                                                                                                                                                                                                                                                                                                                                                                                                                                                                                                                                                                                                                                                                                                                                                                                                                                                                                                                                                                                                                                                                                                                                                                                                                                                                                                                                                                                                                                                                                                                                                                                                                                                                                                                                                                                                                                                                                                                                                                                                                                                                                                                                                                                                                                                                                                                                                                                                                                                                                                                                                                                                                                                                                                                                                                                                                                                                                                                                                                                                                                                                                                                                                                                                                                                                                               |                                                                                                                                                                                                                                                                                                                                                                                                                                                                                                                                                                                                                                                                                                                                                                                                                                                                                                                                                                                                                                                                                                                                                                                                                                                                                                                                                                                                                                                                                                                                                                                                                                                                                                                                                                                                                                                                                                                                                                                                                                                                                                                                                                                                                                                                                                                                                                                                                                                                                                                                                                                                                                                                                                                                                                                                                                                                                                                                                                                                                                                                                                                                                                                                                                                                                                                                                                                                                                                                                                                                                                                                                                                                                                                                                                                                                                                                                                                                                                                                                                                                                                                                                                                                                                                                                                                                                                                                                                                                                                                                                                                                                                                                                                                                                                                                                                                                                                                                                                                                                                                                                                                                                                                                                                                                                                                                                                                                                                                                                                                                                                                                                                                                                                                                                                                                                                                                                                                                                                                                                                                                                                                                                                                                                                                                                                                                                                                                                                                                                                                                                                                                                                                                                                                                                                                                                                                                                                                                                                                                                                                                                                                                                                                                                                                                                                                                                                                                                                                                                                                                                                                                                                                                                                                                                                                                                                                                                                                                                                                                                                                                                                                                                                                                                                                                                                                                                                                                                                                                                                                                                                                                                                                                                                                                                                                                                                                                                                                                                                                                                                                                                                                                                                                                                                                                                                                                                                                                                                                                                                                                                                                                                                                                                                                                                                                                                                                                                                                                                                                                                                                                                                                                                                                                                                                                                                                                                                                                                                                                                                                                                                                                                                                                                                                                                                                                                                                                                                                                                                                                                                                                                                                                                                                                                                                                                                                                                                                                                                                                                                                                                                                                                                                                                                                                                                                                                                                                                                                                                                                                                                                                                                                                                                                                                                                                                                                                                                                                                                                                                                                                                                                                                                                                                                                                                                                                                                                                                                                                                                                                                                                                                                                                                                                                                                                                                                                                                                                                                                                                                                                                                                                                                                                                                                                                                                                                                                                                                                                                                                                                                                                                                                                                                                                                                                                                                                                                                                                                                                                                                                                                                                                                                                                                                                                                                                                                                                                                                                                                                                                                                                                                                                                                                                                                                                                                                                                                                                                                                                                                                                                                                                                                                                                                                                                                                                                                                                                                                                                                                                                                                                                                                                                                                                                                                                                                                                                                                                                                                                                                                                                                                                                                                                                                                                                                                                                                                                                                                                                                                                                                                                                                                                                                                                                                                                                                                                                                                                                                                                                                                                                                                                                                                                                                                                                                                                                                                                                                                                                                                                                                                                                                                                                                                                                                                                                                                                                                                                                                                                                                                                                                                                                                                                                                                                                                                                                                                                                                                                                                                                                   |                                                                                                                                                                                                                                                                                                                                                                                                                                                                                                                                                                                                                                                                                                                                                                                                                                                                                                                                                                                                                                                                                                                                                                                                                                                                                                                                                                                                                                                                                                                                                                                                                                                                                                                                                                                                                                                                                                                                                                                                                                                                                                                                                                                                                                                               |                                                                                                                                                                                                                                                                                                                                                                                                                                                                                                                                                                                                                                                                                                                                                                                                                                                                                                                                                                                                                                                                                                                                                                                                                                                                                                                                                                                                                                                                                                                                                                                                                                                                                                                                                                                                                                                                                                                                                                                                                                                                                                                                                              |                                                                                                                                                                                                                                                                                                                                                                                                                                                                                        |                                                                                                                                                                                                                                                                                                                                                                                                                                                                                                                                                                                                                                                                                                                                                                                                                                                                                                                                                                                                                                                                                                                                                                                                                                                                                                                                                                                                                                                                                                                                                                                                                                                                                                                                                                                                                                                                                                                                                                                                                                                                                                                                                                                                                                    |                                                                                                                                                                                                                                                                                                                                                            |                                                                                                                                                                                                                                                                                                                                                                                                                                                                                                                                                                                                                                                                                                                                                                                                                                                                                                                                                                                                                                                                                                                                                                                                                                                                                                                                                                                                                                                                                                                                                                                                                                                                                                                                                                                                                                                                                                                                                                                                                                                                                                                                                                                                                                                                                                          |                                                                                                                                                                                                                                                                                                                                                                                                                                                                                                                                                                                                         |                                                                                                                                                                                                                                                                                                                                                                                                                                                                                                                                                                                                       |                                                                                                                                                                                                                                                                                                                                                                                                                                                                                                                                                                                                                                                                                                                                                                                                                                                                                                                                                                                                                                                                                                               |                                                                                                                                                                                                                                                                                                                                                                                                                                                                                                                                                                                                                                                                                                                                                                                                |                                                                                                                                                                                                                                                                                                                                                                                                                                                                                                                                                                                                                                                              |                                                                                                                                                                                                                                                                                                                                                                                                                                                                                                                                                                                                                                                                                                                                                                                                                                                                                                                                                                                                                                                                                                                                                                                                       |                                                                                                                                                                                                                                                                                                                                                                                                                                                                                                                                                                                                                                                                                                                                                                                                                                                                                                                                                                                                                                                                                                                                                                                                                                                                                                                                                                                                                       |                                                                                                                                                                                                                                                                                                                                                                                                                                                                                                                                                                                                                                                                                                                                                                                                                                                                                                                                                                                                                                 |                                                                          |                                                                                                                                                                                                                                                                                                                                                                                                                                                                                                                                                                                                                                                                                                                                                                                                                            |
|               |                                       |                                              |                                                                                                                                                                                                                            |                                                                                                                                                                                                                                              | То                                                                                                                                                                                                                                                                                                                                                                                                       | be a                                                                                                                                                                                                                                                                                                                                                                                                                                                                                                                                                                                                                                                                                                                                                                                                                                                                                                                                                                                                                                                                                                                                                                                                                                                                                                                                                                                                                                                                                                                                                                                                                                                                                                                                                                                                                                                                                                                                                                                                                                                                                                                                                                                                                                                                                                                                                                                                                                                                                                                                                                                                                                                                                                                                                                                                                                                                                                                                                                                                                                                                                                                                                                                                                                                                                                                                                                                                                                                                                                                                                                                                                                                                                                                                                                                                                                                                                                                                                                                                                                                                                                                                                                                                                                                                                                                                                                                                                                                                                                                                                                                                                                                                                                                                                                                                                                                                                                                                                                                                                                                                                                                                                                                                                                                                                                                                                                                                                                                                                                                                                                                                                                                                                                                                                                                                                                                                                                                                                                                                                                                                                                                                                                                                                                                                                                                                                                                                                                                                                                                                                                                                                                                                                                                                                                                                                                                                                                                                                                                                                                                                                                                                                                                                                                                                                                                                                                                                                                                                                                                                                                                                                                                                                                                                                                                                                                                                                                                                                                                                                                                                                                                                                                                                                                                                                                                                                                                                                                                                                                                                                                                                                                                                                                                                                                                                                                                                                                                                                                                                                                                                                                                                                                                                                                                                                                                                                                                                                                                                                                                                                                                                                                                                                                                                                                                                                                                                                                                                                                                                                                                                                                                                                                                                                                                                                                                                                                                                                                                                                                                                                                                                                                                                                                                                                                                                                                                                                                                                                                                                                                                                                                                                                                                                                                                                                                                                                                                                                                                                                                                                                                                                                                                                                                                                                                                                                                                                                                                                                                                                                                                                                                                                                                                                                                                                                                                                                                                                                                                                                                                                                                                                                                                                                                                                                                                                                                                                                                                                                                                                                                                                                                                                                                                                                                                                                                                                                                                                                                                                                                                                                                                                                                                                                                                                                                                                                                                                                                                                                                                                                                                                                                                                                                                                                                                                                                                                                                                                                                                                                                                                                                                                                                                                                                                                                                                                                                                                                                                                                                                                                                                                                                                                                                                                                                                                                                                                                                                                                                                                                                                                                                                                                                                                                                                                                                                                                                                                                                                                                                                                                                                                                                                                                                                                                                                                                                                                                                                                                                                                                                                                                                                                                                                                                                                                                                                                                                                                                                                                                                                                                                                                                                                                                                                                                                                                                                                                                                                                                                                                                                                                                                                                                                                                                                                                                                                                                                                                                                                                                                                                                                                                                                                                                                                                                                                                                                                                                                                                                                                                                                                                                                                                                                                                                                                                                                                                                                                                                                                                                                                                                                                                                                                                                                                                                                                                                                                                                                                                                                                                                                                                                                                                                                                                                                                                                                                                                                                                                                                                                                                                                                                                                                                                                                                                                                                                                                                                                                                                                                                                                                                                                                                                                                                                                                                                                           | accoi                                                                                                                                                                                                                                                                                                                                                                                                                                                                                                                                                                                                                                                                                                                                                                                                                                                                                                                                                                                                                                                                                                                                                                                                                                                                                                                                                                                                                                                                                                                                                                                                                                                                                                                                                                                                                                                                                                                                                                                                                                                                                                                                                                                                                                                                                                                                                                                                                                                                                                                                                                                                                                                                                                                                                                                                                                                                                                                                                                                                                                                                                                                                                                                                                                                                                                                                                                                                                                                                                                                                                                                                                                                                                                                                                                                                                                                                                                                                                                                                                                                                                                                                                                                                                                                                                                                                                                                                                                                                                                                                                                                                                                                                                                                                                                                                                                                                                                                                                                                                                                                                                                                                                                                                                                                                                                                                                                                                                                                                                                                                                                                                                                                                                                                                                                                                                                                                                                                                                                                                                                                                                                                                                                                                                                                                                                                                                                                                                                                                                                                                                                                                                                                                                                                                                                                                                                                                                                                                                                                                                                                                                                                                                                                                                                                                                                                                                                                                                                                                                                                                                                                                                                                                                                                                                                                                                                                                                                                                                                                                                                                                                                                                                                                                                                                                                                                                                                                                                                                                                                                                                                                                                                                                                                                                                                                                                                                                                                                                                                                                                                                                                                                                                                                                                                                                                                                                                                                                                                                                                                                                                                                                                                                                                                                                                                                                                                                                                                                                                                                                                                                                                                                                                                                                                                                                                                                                                                                                                                                                                                                                                                                                                                                                                                                                                                                                                                                                                                                                                                                                                                                                                                                                                                                                                                                                                                                                                                                                                                                                                                                                                                                                                                                                                                                                                                                                                                                                                                                                                                                                                                                                                                                                                                                                                                                                                                                                                                                                                                                                                                                                                                                                                                                                                                                                                                                                                                                                                                                                                                                                                                                                                                                                                                                                                                                                                                                                                                                                                                                                                                                                                                                                                                                                                                                                                                                                                                                                                                                                                                                                                                                                                                                                                                                                                                                                                                                                                                                                                                                                                                                                                                                                                                                                                                                                                                                                                                                                                                                                                                                                                                                                                                                                                                                                                                                                                                                                                                                                                                                                                                                                                                                                                                                                                                                                                                                                                                                                                                                                                                                                                                                                                                                                                                                                                                                                                                                                                                                                                                                                                                                                                                                                                                                                                                                                                                                                                                                                                                                                                                                                                                                                                                                                                                                                                                                                                                                                                                                                                                                                                                                                                                                                                                                                                                                                                                                                                                                                                                                                                                                                                                                                                                                                                                                                                                                                                                                                                                                                                                                                                                                                                                                                                                                                                                                                                                                                                                                                                                                                                                                                                                                                                                                                                                                                                                                                                                                                                                                                                                                                                                                                                                                                                                                                                                                                                                                                                                                                                                                                                                                                                                                                                                                                                                                                                                                                                                                                                                | mplis                                                                                                                                                                                                  | hed                                                                                                                                                                                                                                                                                                                                                                                                                                                                                                                                                                                                                                                                                                                                                                                                                                                                                                                                                                                                                                                                                                                                                                                                                                                                                                                                                                                                                                                                                                                                                                                                                                                                                                                                                                                                                                                                                                                                                                                                                                                                                                                                                                                                                                                                                                                                                                                                                                                                                                                                                                                                                                                                                                                                                                                                                                                                                                                                                                                                                                                                                                                                                                                                                                                                                                                                                                                                                                                                                                                                                                                                                                                                                                                                                                                                                                                                                                                                                                                                                                                                                                                                                                                                                                                                                                                                                                                                                                                                                                                                                                                                                                                                                                                                                                                                                                                                                                                                                                                                                                                                                                                                                                                                                                                                                                                                                                                                                                                                                                                                                                                                                                                                                                                                                                                                                                                                                                                                                                                                                                                                                                                                                                                                                                                                                                                                                                                                                                                                                                                                                                                                                                                                                                                                                                                                                                                                                                                                                                                                                                                                                                                                                                                                                                                                                                                                                                                                                                                                                                                                                                                                                                                                                                                                                                                                                                                                                                                                                                                                                                                                                                                                                                                                                                                                                                                                                                                                                                                                                                                                                                                                                                                                                                                                                                                                                                                                                                                                                                                                                                                                                                                                                                                                                                                                                                                                                                                                                                                                                                                                                                                                                                                                                                                                                                                                                                                                                                                                                                                                                                                                                                                                                                                                                                                                                                                                                                                                                                                                                                                                                                                                                                                                                                                                                                                                                                                                                                                                                                                                                                                                                                                                                                                                                                                                                                                                                                                                                                                                                                                                                                                                                                                                                                                                                                                                                                                                                                                                                                                                                                                                                                                                                                                                                                                                                                                                                                                                                                                                                                                                                                                                                                                                                                                                                                                                                                                                                                                                                                                                                                                                                                                                                                                                                                                                                                                                                                                                                                                                                                                                                                                                                                                                                                                                                                                                                                                                                                                                                                                                                                                                                                                                                                                                                                                                                                                                                                                                                                                                                                                                                                                                                                                                                                                                                                                                                                                                                                                                                                                                                                                                                                                                                                                                                                                                                                                                                                                                                                                                                                                                                                                                                                                                                                                                                                                                                                                                                                                                                                                                                                                                                                                                                                                                                                                                                                                                                                                                                                                                                                                                                                                                                                                                                                                                                                                                                                                                                                                                                                                                                                                                                                                                                                                                                                                                                                                                                                                                                                                                                                                                                                                                                                                                                                                                                                                                                                                                                                                                                                                                                                                                                                                                                                                                                                                                                                                                                                                                                                                                                                                                                                                                                                                                                                                                                                                                                                                                                                                                                                                                                                                                                                                                                                                                                                                                                                                                                                                                                                                                                                                                                                                                                                                                                                                                                      | by S                                                                                                                                                                                                                                                                                                                                                                                                                                                                                                                                                                                                                                                                                                                                                                                                                                                                                                                                                                                                                                                                                                                                                                                                                                                                                                                                                                                                                                                                                                                                                                                                                                                                                                                                                                                                                                                                                                                                                                                                                                                                                                                                                                                                                                                                                                                                                                                                                                                                                                                                                                                                                                                                                                                                                                                                                                                                                                                                                                                                                                                                                                                                                                                                                                                                                                                                                                                                                                                                                                                                                                                                                                                                                                                                                                                                                                                                                                                                                                                                                                                                                                                                                                                                                                                                                                                                                                                                                                                                                                                                                                                                                                                                                                                                                                                                                                                                                                                                                                                                                                                                                                                                                                                                                                                                                                                                                                                                                                                                                                                                                                                                                                                                                                                                                                                                                                                                                                                                                                                                                                                                                                                                                                                                                                                                                                                                                                                                                                                                                                                                                                                                                                                                                                                                                                                                                                                                                                                                                                                                                                                                                                                                                                                                                                                                                                                                                                                                                                                                                                                                                                                                                                                                                                                                                                                                                                                                                                                                                                                                                                                                                                                                                                                                                                                                                                                                                                                                                                                                                                                                                                                                                                                                                                                                                                                                                                                                                                                                                                                                                                                                                                                                                                                                                                                                                                                                                                                                                                                                                                                                                                                                                                                                                                                                                                                                                                                                                                                                                                                                                                                                                                                                                                                                                                                                                                                                                                                                                                                                                                                                                                                                                                                                                                                                                                                                                                                                                                                                                                                                                                                                                                                                                                                                                                                                                                                                                                                                                                                                                                                                                                                                                                                                                                                                                                                                                                                                                                                                                                                                                                                                                                                                                                                                                                                                                                                                                                                                                                                                                                                                                                                                                                                                                                                                                                                                                                                                                                                                                                                                                                                                                                                                                                                                                                                                                                                                                                                                                                                                                                                                                                                                                                                                                                                                                                                                                                                                                                                                                                                                                                                                                                                                                                                                                                                                                                                                                                                                                                                                                                                                                                                                                                                                                                                                                                                                                                                                                                                                                                                                                                                                                                                                                                                                                                                                                                                                                                                                                                                                                                                                                                                                                                                                                                                                                                                                                                                                                                                                                                                                                                                                                                                                                                                                                                                                                                                                                                                                                                                                                                                                                                                                                                                                                                                                                                                                                                                                                                                                                                                                                                                                                                                                                                                                                                                                                                                                                                                                                                                                                                                                                                                                                                                                                                                                                                                                                                                                                                                                                                                                                                                                                                                                                                                                                                                                                                                                                                                                                                                                                                                                                                                                                                                                                                                                                                                                                                                                                                                                                                                                                                                                                                                                                                                                                                                                                                                                                          | SEC                                                                                                                                                                                                                                                                                                                                                                                                                                                                                                                                                                                                                                                                                                                                                                                                                                                                                                                                                                                                                                                                                                                                                                                                                                                                                                                                                                                                                                                                                                                                                                                                                                                                                                                                                                                                                                                                                                                                                                                                                                                                                                                                                                                                                                                                                                                                                                                                                                                                                                                                                                                                                                                                                                                                                                                                                                                                                                                                                                                                                                                                                                                                                                                                                                                                                                                                                                                                                                                                                                                                                                                                                                                                                                                                                                                                                                                                                                                                                                                                                                                                                                                                                                                                                                                                                                                                                                                                                                                                                                                                                                                                                                                                                                                                                                                                                                                                                                                                                                                                                                                                                                                                                                                                                                                                                                                                                                                                                                                                                                                                                                                                                                                                                                                                                                                                                                                                                                                                                                                                                                                                                                                                                                                                                                                                                                                                                                                                                                                                                                                                                                                                                                                                                                                                                                                                                                                                                                                                                                                                                                                                                                                                                                                                                                                                                                                                                                                                                                                                                                                                                                                                                                                                                                                                                                                                                                                                                                                                                                                                                                                                                                                                                                                                                                                                                                                                                                                                                                                                                                                                                                                                                                                                                                                                                                                                                                                                                                                                                                                                                                                                                                                                                                                                                                                                                                                                                                                                                                                                                                                                                                                                                                                                                                                                                                                                                                                                                                                                                                                                                                                                                                                                                                                                                                                                                                                                                                                                                                                                                                                                                                                                                                                                                                                                                                                                                                                                                                                                                                                                                                                                                                                                                                                                                                                                                                                                                                                                                                                                                                                                                                                                                                                                                                                                                                                                                                                                                                                                                                                                                                                                                                                                                                                                                                                                                                                                                                                                                                                                                                                                                                                                                                                                                                                                                                                                                                                                                                                                                                                                                                                                                                                                                                                                                                                                                                                                                                                                                                                                                                                                                                                                                                                                                                                                                                                                                                                                                                                                                                                                                                                                                                                                                                                                                                                                                                                                                                                                                                                                                                                                                                                                                                                                                                                                                                                                                                                                                                                                                                                                                                                                                                                                                                                                                                                                                                                                                                                                                                                                                                                                                                                                                                                                                                                                                                                                                                                                                                                                                                                                                                                                                                                                                                                                                                                                                                                                                                                                                                                                                                                                                                                                                                                                                                                                                                                                                                                                                                                                                                                                                                                                                                                                                                                                                                                                                                                                                                                                                                                                                                                                                                                                                                                                                                                                                                                                                                                                                                                                                                                                                                                                                                                                                                                                                                                                                                                                                                                                                                                                                                                                                                                                                                                                                                                                                                                                                                                                                                                                                                               | Pers                                                                                                                                                                                                                                                                                                                                                                                                                                                                                                                                                                                                                                                                                                                                                                                                                                                                                                                                                                                                                                                                                                                                                                                                                                                                                                                                                                                                                                                                                                                                                                                                                                                                                                                                                                                                                                                                                                                                                                                                                                                                                                                                                                                                                                                          | onne                                                                                                                                                                                                                                                                                                                                                                                                                                                                                                                                                                                                                                                                                                                                                                                                                                                                                                                                                                                                                                                                                                                                                                                                                                                                                                                                                                                                                                                                                                                                                                                                                                                                                                                                                                                                                                                                                                                                                                                                                                                                                                                                                         | el co                                                                                                                                                                                                                                                                                                                                                                                                                                                                                  | once                                                                                                                                                                                                                                                                                                                                                                                                                                                                                                                                                                                                                                                                                                                                                                                                                                                                                                                                                                                                                                                                                                                                                                                                                                                                                                                                                                                                                                                                                                                                                                                                                                                                                                                                                                                                                                                                                                                                                                                                                                                                                                                                                                                                                               | rned                                                                                                                                                                                                                                                                                                                                                       |                                                                                                                                                                                                                                                                                                                                                                                                                                                                                                                                                                                                                                                                                                                                                                                                                                                                                                                                                                                                                                                                                                                                                                                                                                                                                                                                                                                                                                                                                                                                                                                                                                                                                                                                                                                                                                                                                                                                                                                                                                                                                                                                                                                                                                                                                                          |                                                                                                                                                                                                                                                                                                                                                                                                                                                                                                                                                                                                         |                                                                                                                                                                                                                                                                                                                                                                                                                                                                                                                                                                                                       |                                                                                                                                                                                                                                                                                                                                                                                                                                                                                                                                                                                                                                                                                                                                                                                                                                                                                                                                                                                                                                                                                                               |                                                                                                                                                                                                                                                                                                                                                                                                                                                                                                                                                                                                                                                                                                                                                                                                |                                                                                                                                                                                                                                                                                                                                                                                                                                                                                                                                                                                                                                                              |                                                                                                                                                                                                                                                                                                                                                                                                                                                                                                                                                                                                                                                                                                                                                                                                                                                                                                                                                                                                                                                                                                                                                                                                       |                                                                                                                                                                                                                                                                                                                                                                                                                                                                                                                                                                                                                                                                                                                                                                                                                                                                                                                                                                                                                                                                                                                                                                                                                                                                                                                                                                                                                       |                                                                                                                                                                                                                                                                                                                                                                                                                                                                                                                                                                                                                                                                                                                                                                                                                                                                                                                                                                                                                                 |                                                                          |                                                                                                                                                                                                                                                                                                                                                                                                                                                                                                                                                                                                                                                                                                                                                                                                                            |
|               |                                       |                                              |                                                                                                                                                                                                                            | 1                                                                                                                                                                                                                                            |                                                                                                                                                                                                                                                                                                                                                                                                          | ľ                                                                                                                                                                                                                                                                                                                                                                                                                                                                                                                                                                                                                                                                                                                                                                                                                                                                                                                                                                                                                                                                                                                                                                                                                                                                                                                                                                                                                                                                                                                                                                                                                                                                                                                                                                                                                                                                                                                                                                                                                                                                                                                                                                                                                                                                                                                                                                                                                                                                                                                                                                                                                                                                                                                                                                                                                                                                                                                                                                                                                                                                                                                                                                                                                                                                                                                                                                                                                                                                                                                                                                                                                                                                                                                                                                                                                                                                                                                                                                                                                                                                                                                                                                                                                                                                                                                                                                                                                                                                                                                                                                                                                                                                                                                                                                                                                                                                                                                                                                                                                                                                                                                                                                                                                                                                                                                                                                                                                                                                                                                                                                                                                                                                                                                                                                                                                                                                                                                                                                                                                                                                                                                                                                                                                                                                                                                                                                                                                                                                                                                                                                                                                                                                                                                                                                                                                                                                                                                                                                                                                                                                                                                                                                                                                                                                                                                                                                                                                                                                                                                                                                                                                                                                                                                                                                                                                                                                                                                                                                                                                                                                                                                                                                                                                                                                                                                                                                                                                                                                                                                                                                                                                                                                                                                                                                                                                                                                                                                                                                                                                                                                                                                                                                                                                                                                                                                                                                                                                                                                                                                                                                                                                                                                                                                                                                                                                                                                                                                                                                                                                                                                                                                                                                                                                                                                                                                                                                                                                                                                                                                                                                                                                                                                                                                                                                                                                                                                                                                                                                                                                                                                                                                                                                                                                                                                                                                                                                                                                                                                                                                                                                                                                                                                                                                                                                                                                                                                                                                                                                                                                                                                                                                                                                                                                                                                                                                                                                                                                                                                                                                                                                                                                                                                                                                                                                                                                                                                                                                                                                                                                                                                                                                                                                                                                                                                                                                                                                                                                                                                                                                                                                                                                                                                                                                                                                                                                                                                                                                                                                                                                                                                                                                                                                                                                                                                                                                                                                                                                                                                                                                                                                                                                                                                                                                                                                                                                                                                                                                                                                                                                                                                                                                                                                                                                                                                                                                                                                                                                                                                                                                                                                                                                                                                                                                                                                                                                                                                                                                                                                                                                                                                                                                                                                                                                                                                                                                                                                                                                                                                                                                                                                                                                                                                                                                                                                                                                                                                                                                                                                                                                                                                                                                                                                                                                                                                                                                                                                                                                                                                                                                                                                                                                                                                                                                                                                                                                                                                                                                                                                                                                                                                                                                                                                                                                                                                                                                                                                                                                                                                                                                                                                                                                                                                                                                                                                                                                                                                                                                                                                                                                                                                                                                                                                                                                                                                                                                                                                                                                                                                                                                                                                                                                                                                                                                                                                                                                                                                                                                                                                                                                                                                                                                                                                                                                                                                                                                                                                                                                                                                                                                                                                                                                                                                                                                                                              |                                                                                                                                                                                                                                                                                                                                                                                                                                                                                                                                                                                                                                                                                                                                                                                                                                                                                                                                                                                                                                                                                                                                                                                                                                                                                                                                                                                                                                                                                                                                                                                                                                                                                                                                                                                                                                                                                                                                                                                                                                                                                                                                                                                                                                                                                                                                                                                                                                                                                                                                                                                                                                                                                                                                                                                                                                                                                                                                                                                                                                                                                                                                                                                                                                                                                                                                                                                                                                                                                                                                                                                                                                                                                                                                                                                                                                                                                                                                                                                                                                                                                                                                                                                                                                                                                                                                                                                                                                                                                                                                                                                                                                                                                                                                                                                                                                                                                                                                                                                                                                                                                                                                                                                                                                                                                                                                                                                                                                                                                                                                                                                                                                                                                                                                                                                                                                                                                                                                                                                                                                                                                                                                                                                                                                                                                                                                                                                                                                                                                                                                                                                                                                                                                                                                                                                                                                                                                                                                                                                                                                                                                                                                                                                                                                                                                                                                                                                                                                                                                                                                                                                                                                                                                                                                                                                                                                                                                                                                                                                                                                                                                                                                                                                                                                                                                                                                                                                                                                                                                                                                                                                                                                                                                                                                                                                                                                                                                                                                                                                                                                                                                                                                                                                                                                                                                                                                                                                                                                                                                                                                                                                                                                                                                                                                                                                                                                                                                                                                                                                                                                                                                                                                                                                                                                                                                                                                                                                                                                                                                                                                                                                                                                                                                                                                                                                                                                                                                                                                                                                                                                                                                                                                                                                                                                                                                                                                                                                                                                                                                                                                                                                                                                                                                                                                                                                                                                                                                                                                                                                                                                                                                                                                                                                                                                                                                                                                                                                                                                                                                                                                                                                                                                                                                                                                                                                                                                                                                                                                                                                                                                                                                                                                                                                                                                                                                                                                                                                                                                                                                                                                                                                                                                                                                                                                                                                                                                                                                                                                                                                                                                                                                                                                                                                                                                                                                                                                                                                                                                                                                                                                                                                                                                                                                                                                                                                                                                                                                                                                                                                                                                                                                                                                                                                                                                                                                                                                                                                                                                                                                                                                                                                                                                                                                                                                                                                                                                                                                                                                                                                                                                                                                                                                                                                                                                                                                                                                                                                                                                                                                                                                                                                                                                                                                                                                                                                                                                                                                                                                                                                                                                                                                                                                                                                                                                                                                                                                                                                                                                                                                                                                                                                                                                                                                                                                                                                                                                                                                                                                                                                                                                                                                                                                                                                                                                                                                                                                                                                                                                                                                                                                                                                                                                                                                                                                                                                                                                                                                                                                                                                                                                                                                                                                                                                                                                                                                                                                                                                                                                                                                                                                                                                                                                                                                                                                                                                                                                                                                                                                                                                                                                                                                                                                                                                                                                                                                                                                                                      |                                                                                                                                                                                                        |                                                                                                                                                                                                                                                                                                                                                                                                                                                                                                                                                                                                                                                                                                                                                                                                                                                                                                                                                                                                                                                                                                                                                                                                                                                                                                                                                                                                                                                                                                                                                                                                                                                                                                                                                                                                                                                                                                                                                                                                                                                                                                                                                                                                                                                                                                                                                                                                                                                                                                                                                                                                                                                                                                                                                                                                                                                                                                                                                                                                                                                                                                                                                                                                                                                                                                                                                                                                                                                                                                                                                                                                                                                                                                                                                                                                                                                                                                                                                                                                                                                                                                                                                                                                                                                                                                                                                                                                                                                                                                                                                                                                                                                                                                                                                                                                                                                                                                                                                                                                                                                                                                                                                                                                                                                                                                                                                                                                                                                                                                                                                                                                                                                                                                                                                                                                                                                                                                                                                                                                                                                                                                                                                                                                                                                                                                                                                                                                                                                                                                                                                                                                                                                                                                                                                                                                                                                                                                                                                                                                                                                                                                                                                                                                                                                                                                                                                                                                                                                                                                                                                                                                                                                                                                                                                                                                                                                                                                                                                                                                                                                                                                                                                                                                                                                                                                                                                                                                                                                                                                                                                                                                                                                                                                                                                                                                                                                                                                                                                                                                                                                                                                                                                                                                                                                                                                                                                                                                                                                                                                                                                                                                                                                                                                                                                                                                                                                                                                                                                                                                                                                                                                                                                                                                                                                                                                                                                                                                                                                                                                                                                                                                                                                                                                                                                                                                                                                                                                                                                                                                                                                                                                                                                                                                                                                                                                                                                                                                                                                                                                                                                                                                                                                                                                                                                                                                                                                                                                                                                                                                                                                                                                                                                                                                                                                                                                                                                                                                                                                                                                                                                                                                                                                                                                                                                                                                                                                                                                                                                                                                                                                                                                                                                                                                                                                                                                                                                                                                                                                                                                                                                                                                                                                                                                                                                                                                                                                                                                                                                                                                                                                                                                                                                                                                                                                                                                                                                                                                                                                                                                                                                                                                                                                                                                                                                                                                                                                                                                                                                                                                                                                                                                                                                                                                                                                                                                                                                                                                                                                                                                                                                                                                                                                                                                                                                                                                                                                                                                                                                                                                                                                                                                                                                                                                                                                                                                                                                                                                                                                                                                                                                                                                                                                                                                                                                                                                                                                                                                                                                                                                                                                                                                                                                                                                                                                                                                                                                                                                                                                                                                                                                                                                                                                                                                                                                                                                                                                                                                                                                                                                                                                                                                                                                                                                                                                                                                                                                                                                                                                                                                                                                                                                                                                                                                                                                                                                                                                                                                                                                                                                                                                                                                                                                                                                                                                                                                                                                                                                                                                                                                                                                                                                                                                                                                                                                          |                                                                                                                                                                                                                                                                                                                                                                                                                                                                                                                                                                                                                                                                                                                                                                                                                                                                                                                                                                                                                                                                                                                                                                                                                                                                                                                                                                                                                                                                                                                                                                                                                                                                                                                                                                                                                                                                                                                                                                                                                                                                                                                                                                                                                                                                                                                                                                                                                                                                                                                                                                                                                                                                                                                                                                                                                                                                                                                                                                                                                                                                                                                                                                                                                                                                                                                                                                                                                                                                                                                                                                                                                                                                                                                                                                                                                                                                                                                                                                                                                                                                                                                                                                                                                                                                                                                                                                                                                                                                                                                                                                                                                                                                                                                                                                                                                                                                                                                                                                                                                                                                                                                                                                                                                                                                                                                                                                                                                                                                                                                                                                                                                                                                                                                                                                                                                                                                                                                                                                                                                                                                                                                                                                                                                                                                                                                                                                                                                                                                                                                                                                                                                                                                                                                                                                                                                                                                                                                                                                                                                                                                                                                                                                                                                                                                                                                                                                                                                                                                                                                                                                                                                                                                                                                                                                                                                                                                                                                                                                                                                                                                                                                                                                                                                                                                                                                                                                                                                                                                                                                                                                                                                                                                                                                                                                                                                                                                                                                                                                                                                                                                                                                                                                                                                                                                                                                                                                                                                                                                                                                                                                                                                                                                                                                                                                                                                                                                                                                                                                                                                                                                                                                                                                                                                                                                                                                                                                                                                                                                                                                                                                                                                                                                                                                                                                                                                                                                                                                                                                                                                                                                                                                                                                                                                                                                                                                                                                                                                                                                                                                                                                                                                                                                                                                                                                                                                                                                                                                                                                                                                                                                                                                                                                                                                                                                                                                                                                                                                                                                                                                                                                                                                                                                                                                                                                                                                                                                                                                                                                                                                                                                                                                                                                                                                                                                                                                                                                                                                                                                                                                                                                                                                                                                                                                                                                                                                                                                                                                                                                                                                                                                                                                                                                                                                                                                                                                                                                                                                                                                                                                                                                                                                                                                                                                                                                                                                                                                                                                                                                                                                                                                                                                                                                                                                                                                                                                                                                                                                                                                                                                                                                                                                                                                                                                                                                                                                                                                                                                                                                                                                                                                                                                                                                                                                                                                                                                                                                                                                                                                                                                                                                                                                                                                                                                                                                                                                                                                                                                                                                                                                                                                                                                                                                                                                                                                                                                                                                                                                                                                                                                                                                                                                                                                                                                                                                                                                                                                                                                                                                                                                                                                                                                                                                                                                                                                                                                                                                                                                                                                                                                                                                                                                                                                                                                                                                                                                                                                                                                                                                                                                                                                                                                                                                                                                                                                                                                                                               |                                                                                                                                                                                                                                                                                                                                                                                                                                                                                                                                                                                                                                                                                                                                                                                                                                                                                                                                                                                                                                                                                                                                                                                                                                                                                                                                                                                                                                                                                                                                                                                                                                                                                                                                                                                                                                                                                                                                                                                                                                                                                                                                                                                                                                                                                                                                                                                                                                                                                                                                                                                                                                                                                                                                                                                                                                                                                                                                                                                                                                                                                                                                                                                                                                                                                                                                                                                                                                                                                                                                                                                                                                                                                                                                                                                                                                                                                                                                                                                                                                                                                                                                                                                                                                                                                                                                                                                                                                                                                                                                                                                                                                                                                                                                                                                                                                                                                                                                                                                                                                                                                                                                                                                                                                                                                                                                                                                                                                                                                                                                                                                                                                                                                                                                                                                                                                                                                                                                                                                                                                                                                                                                                                                                                                                                                                                                                                                                                                                                                                                                                                                                                                                                                                                                                                                                                                                                                                                                                                                                                                                                                                                                                                                                                                                                                                                                                                                                                                                                                                                                                                                                                                                                                                                                                                                                                                                                                                                                                                                                                                                                                                                                                                                                                                                                                                                                                                                                                                                                                                                                                                                                                                                                                                                                                                                                                                                                                                                                                                                                                                                                                                                                                                                                                                                                                                                                                                                                                                                                                                                                                                                                                                                                                                                                                                                                                                                                                                                                                                                                                                                                                                                                                                                                                                                                                                                                                                                                                                                                                                                                                                                                                                                                                                                                                                                                                                                                                                                                                                                                                                                                                                                                                                                                                                                                                                                                                                                                                                                                                                                                                                                                                                                                                                                                                                                                                                                                                                                                                                                                                                                                                                                                                                                                                                                                                                                                                                                                                                                                                                                                                                                                                                                                                                                                                                                                                                                                                                                                                                                                                                                                                                                                                                                                                                                                                                                                                                                                                                                                                                                                                                                                                                                                                                                                                                                                                                                                                                                                                                                                                                                                                                                                                                                                                                                                                                                                                                                                                                                                                                                                                                                                                                                                                                                                                                                                                                                                                                                                                                                                                                                                                                                                                                                                                                                                                                                                                                                                                                                                                                                                                                                                                                                                                                                                                                                                                                                                                                                                                                                                                                                                                                                                                                                                                                                                                                                                                                                                                                                                                                                                                                                                                                                                                                                                                                                                                                                                                                                                                                                                                                                                                                                                                                                                                                                                                                                                                                                                                                                                                                                                                                                                                                                                                                                                                                                                                                                                                                                                                                                                                                                                                                                                                                                                                                                                                                                                                                                                                                                                                                                                                                                                                                                                                                                                                                                                                                                                                                                                                                                   |                                                                                                                                                                                                                                                                                                                                                                                                                                                                                                                                                                                                                                                                                                                                                                                                                                                                                                                                                                                                                                                                                                                                                                                                                                                                                                                                                                                                                                                                                                                                                                                                                                                                                                                                                                                                                                                                                                                                                                                                                                                                                                                                                                                                                                                               |                                                                                                                                                                                                                                                                                                                                                                                                                                                                                                                                                                                                                                                                                                                                                                                                                                                                                                                                                                                                                                                                                                                                                                                                                                                                                                                                                                                                                                                                                                                                                                                                                                                                                                                                                                                                                                                                                                                                                                                                                                                                                                                                                              |                                                                                                                                                                                                                                                                                                                                                                                                                                                                                        |                                                                                                                                                                                                                                                                                                                                                                                                                                                                                                                                                                                                                                                                                                                                                                                                                                                                                                                                                                                                                                                                                                                                                                                                                                                                                                                                                                                                                                                                                                                                                                                                                                                                                                                                                                                                                                                                                                                                                                                                                                                                                                                                                                                                                                    |                                                                                                                                                                                                                                                                                                                                                            |                                                                                                                                                                                                                                                                                                                                                                                                                                                                                                                                                                                                                                                                                                                                                                                                                                                                                                                                                                                                                                                                                                                                                                                                                                                                                                                                                                                                                                                                                                                                                                                                                                                                                                                                                                                                                                                                                                                                                                                                                                                                                                                                                                                                                                                                                                          |                                                                                                                                                                                                                                                                                                                                                                                                                                                                                                                                                                                                         |                                                                                                                                                                                                                                                                                                                                                                                                                                                                                                                                                                                                       |                                                                                                                                                                                                                                                                                                                                                                                                                                                                                                                                                                                                                                                                                                                                                                                                                                                                                                                                                                                                                                                                                                               |                                                                                                                                                                                                                                                                                                                                                                                                                                                                                                                                                                                                                                                                                                                                                                                                |                                                                                                                                                                                                                                                                                                                                                                                                                                                                                                                                                                                                                                                              |                                                                                                                                                                                                                                                                                                                                                                                                                                                                                                                                                                                                                                                                                                                                                                                                                                                                                                                                                                                                                                                                                                                                                                                                       |                                                                                                                                                                                                                                                                                                                                                                                                                                                                                                                                                                                                                                                                                                                                                                                                                                                                                                                                                                                                                                                                                                                                                                                                                                                                                                                                                                                                                       |                                                                                                                                                                                                                                                                                                                                                                                                                                                                                                                                                                                                                                                                                                                                                                                                                                                                                                                                                                                                                                 |                                                                          |                                                                                                                                                                                                                                                                                                                                                                                                                                                                                                                                                                                                                                                                                                                                                                                                                            |
|               |                                       |                                              |                                                                                                                                                                                                                            |                                                                                                                                                                                                                                              |                                                                                                                                                                                                                                                                                                                                                                                                          |                                                                                                                                                                                                                                                                                                                                                                                                                                                                                                                                                                                                                                                                                                                                                                                                                                                                                                                                                                                                                                                                                                                                                                                                                                                                                                                                                                                                                                                                                                                                                                                                                                                                                                                                                                                                                                                                                                                                                                                                                                                                                                                                                                                                                                                                                                                                                                                                                                                                                                                                                                                                                                                                                                                                                                                                                                                                                                                                                                                                                                                                                                                                                                                                                                                                                                                                                                                                                                                                                                                                                                                                                                                                                                                                                                                                                                                                                                                                                                                                                                                                                                                                                                                                                                                                                                                                                                                                                                                                                                                                                                                                                                                                                                                                                                                                                                                                                                                                                                                                                                                                                                                                                                                                                                                                                                                                                                                                                                                                                                                                                                                                                                                                                                                                                                                                                                                                                                                                                                                                                                                                                                                                                                                                                                                                                                                                                                                                                                                                                                                                                                                                                                                                                                                                                                                                                                                                                                                                                                                                                                                                                                                                                                                                                                                                                                                                                                                                                                                                                                                                                                                                                                                                                                                                                                                                                                                                                                                                                                                                                                                                                                                                                                                                                                                                                                                                                                                                                                                                                                                                                                                                                                                                                                                                                                                                                                                                                                                                                                                                                                                                                                                                                                                                                                                                                                                                                                                                                                                                                                                                                                                                                                                                                                                                                                                                                                                                                                                                                                                                                                                                                                                                                                                                                                                                                                                                                                                                                                                                                                                                                                                                                                                                                                                                                                                                                                                                                                                                                                                                                                                                                                                                                                                                                                                                                                                                                                                                                                                                                                                                                                                                                                                                                                                                                                                                                                                                                                                                                                                                                                                                                                                                                                                                                                                                                                                                                                                                                                                                                                                                                                                                                                                                                                                                                                                                                                                                                                                                                                                                                                                                                                                                                                                                                                                                                                                                                                                                                                                                                                                                                                                                                                                                                                                                                                                                                                                                                                                                                                                                                                                                                                                                                                                                                                                                                                                                                                                                                                                                                                                                                                                                                                                                                                                                                                                                                                                                                                                                                                                                                                                                                                                                                                                                                                                                                                                                                                                                                                                                                                                                                                                                                                                                                                                                                                                                                                                                                                                                                                                                                                                                                                                                                                                                                                                                                                                                                                                                                                                                                                                                                                                                                                                                                                                                                                                                                                                                                                                                                                                                                                                                                                                                                                                                                                                                                                                                                                                                                                                                                                                                                                                                                                                                                                                                                                                                                                                                                                                                                                                                                                                                                                                                                                                                                                                                                                                                                                                                                                                                                                                                                                                                                                                                                                                                                                                                                                                                                                                                                                                                                                                                                                                                                                                                                                                                                                                                                                                                                                                                                                                                                                                                                                                                                                                                                                                                                                                                                                                                                                                                                                                                                                                                                                                                                                                                                                                                                                                                                                                                                                                                                                                                                                                                                                                                                                |                                                                                                                                                                                                                                                                                                                                                                                                                                                                                                                                                                                                                                                                                                                                                                                                                                                                                                                                                                                                                                                                                                                                                                                                                                                                                                                                                                                                                                                                                                                                                                                                                                                                                                                                                                                                                                                                                                                                                                                                                                                                                                                                                                                                                                                                                                                                                                                                                                                                                                                                                                                                                                                                                                                                                                                                                                                                                                                                                                                                                                                                                                                                                                                                                                                                                                                                                                                                                                                                                                                                                                                                                                                                                                                                                                                                                                                                                                                                                                                                                                                                                                                                                                                                                                                                                                                                                                                                                                                                                                                                                                                                                                                                                                                                                                                                                                                                                                                                                                                                                                                                                                                                                                                                                                                                                                                                                                                                                                                                                                                                                                                                                                                                                                                                                                                                                                                                                                                                                                                                                                                                                                                                                                                                                                                                                                                                                                                                                                                                                                                                                                                                                                                                                                                                                                                                                                                                                                                                                                                                                                                                                                                                                                                                                                                                                                                                                                                                                                                                                                                                                                                                                                                                                                                                                                                                                                                                                                                                                                                                                                                                                                                                                                                                                                                                                                                                                                                                                                                                                                                                                                                                                                                                                                                                                                                                                                                                                                                                                                                                                                                                                                                                                                                                                                                                                                                                                                                                                                                                                                                                                                                                                                                                                                                                                                                                                                                                                                                                                                                                                                                                                                                                                                                                                                                                                                                                                                                                                                                                                                                                                                                                                                                                                                                                                                                                                                                                                                                                                                                                                                                                                                                                                                                                                                                                                                                                                                                                                                                                                                                                                                                                                                                                                                                                                                                                                                                                                                                                                                                                                                                                                                                                                                                                                                                                                                                                                                                                                                                                                                                                                                                                                                                                                                                                                                                                                                                                                                                                                                                                                                                                                                                                                                                                                                                                                                                                                                                                                                                                                                                                                                                                                                                                                                                                                                                                                                                                                                                                                                                                                                                                                                                                                                                                                                                                                                                                                                                                                                                                                                                                                                                                                                                                                                                                                                                                                                                                                                                                                                                                                                                                                                                                                                                                                                                                                                                                                                                                                                                                                                                                                                                                                                                                                                                                                                                                                                                                                                                                                                                                                                                                                                                                                                                                                                                                                                                                                                                                                                                                                                                                                                                                                                                                                                                                                                                                                                                                                                                                                                                                                                                                                                                                                                                                                                                                                                                                                                                                                                                                                                                                                                                                                                                                                                                                                                                                                                                                                                                                                                                                                                                                                                                                                                                                                                                                                                                                                                                                                                                                                                                                                                                                                                                                                                                                                                                                                                                                                                                                                                                                                                                                                                                                                                                                                                                                                                                                                                                                                                                                                                                                                                                                                                                                                                                                                                                                                                                                                                                                                                                                                                                                                                                                                                                                                                                                                                                                                                      |                                                                                                                                                                                                        |                                                                                                                                                                                                                                                                                                                                                                                                                                                                                                                                                                                                                                                                                                                                                                                                                                                                                                                                                                                                                                                                                                                                                                                                                                                                                                                                                                                                                                                                                                                                                                                                                                                                                                                                                                                                                                                                                                                                                                                                                                                                                                                                                                                                                                                                                                                                                                                                                                                                                                                                                                                                                                                                                                                                                                                                                                                                                                                                                                                                                                                                                                                                                                                                                                                                                                                                                                                                                                                                                                                                                                                                                                                                                                                                                                                                                                                                                                                                                                                                                                                                                                                                                                                                                                                                                                                                                                                                                                                                                                                                                                                                                                                                                                                                                                                                                                                                                                                                                                                                                                                                                                                                                                                                                                                                                                                                                                                                                                                                                                                                                                                                                                                                                                                                                                                                                                                                                                                                                                                                                                                                                                                                                                                                                                                                                                                                                                                                                                                                                                                                                                                                                                                                                                                                                                                                                                                                                                                                                                                                                                                                                                                                                                                                                                                                                                                                                                                                                                                                                                                                                                                                                                                                                                                                                                                                                                                                                                                                                                                                                                                                                                                                                                                                                                                                                                                                                                                                                                                                                                                                                                                                                                                                                                                                                                                                                                                                                                                                                                                                                                                                                                                                                                                                                                                                                                                                                                                                                                                                                                                                                                                                                                                                                                                                                                                                                                                                                                                                                                                                                                                                                                                                                                                                                                                                                                                                                                                                                                                                                                                                                                                                                                                                                                                                                                                                                                                                                                                                                                                                                                                                                                                                                                                                                                                                                                                                                                                                                                                                                                                                                                                                                                                                                                                                                                                                                                                                                                                                                                                                                                                                                                                                                                                                                                                                                                                                                                                                                                                                                                                                                                                                                                                                                                                                                                                                                                                                                                                                                                                                                                                                                                                                                                                                                                                                                                                                                                                                                                                                                                                                                                                                                                                                                                                                                                                                                                                                                                                                                                                                                                                                                                                                                                                                                                                                                                                                                                                                                                                                                                                                                                                                                                                                                                                                                                                                                                                                                                                                                                                                                                                                                                                                                                                                                                                                                                                                                                                                                                                                                                                                                                                                                                                                                                                                                                                                                                                                                                                                                                                                                                                                                                                                                                                                                                                                                                                                                                                                                                                                                                                                                                                                                                                                                                                                                                                                                                                                                                                                                                                                                                                                                                                                                                                                                                                                                                                                                                                                                                                                                                                                                                                                                                                                                                                                                                                                                                                                                                                                                                                                                                                                                                                                                                                                                                                                                                                                                                                                                                                                                                                                                                                                                                                                                                                                                                                                                                                                                                                                                                                                                                                                                                                                                                                                                                                                                                                                                                                                                                                                                                                                                                                                                                                                                                                                                          |                                                                                                                                                                                                                                                                                                                                                                                                                                                                                                                                                                                                                                                                                                                                                                                                                                                                                                                                                                                                                                                                                                                                                                                                                                                                                                                                                                                                                                                                                                                                                                                                                                                                                                                                                                                                                                                                                                                                                                                                                                                                                                                                                                                                                                                                                                                                                                                                                                                                                                                                                                                                                                                                                                                                                                                                                                                                                                                                                                                                                                                                                                                                                                                                                                                                                                                                                                                                                                                                                                                                                                                                                                                                                                                                                                                                                                                                                                                                                                                                                                                                                                                                                                                                                                                                                                                                                                                                                                                                                                                                                                                                                                                                                                                                                                                                                                                                                                                                                                                                                                                                                                                                                                                                                                                                                                                                                                                                                                                                                                                                                                                                                                                                                                                                                                                                                                                                                                                                                                                                                                                                                                                                                                                                                                                                                                                                                                                                                                                                                                                                                                                                                                                                                                                                                                                                                                                                                                                                                                                                                                                                                                                                                                                                                                                                                                                                                                                                                                                                                                                                                                                                                                                                                                                                                                                                                                                                                                                                                                                                                                                                                                                                                                                                                                                                                                                                                                                                                                                                                                                                                                                                                                                                                                                                                                                                                                                                                                                                                                                                                                                                                                                                                                                                                                                                                                                                                                                                                                                                                                                                                                                                                                                                                                                                                                                                                                                                                                                                                                                                                                                                                                                                                                                                                                                                                                                                                                                                                                                                                                                                                                                                                                                                                                                                                                                                                                                                                                                                                                                                                                                                                                                                                                                                                                                                                                                                                                                                                                                                                                                                                                                                                                                                                                                                                                                                                                                                                                                                                                                                                                                                                                                                                                                                                                                                                                                                                                                                                                                                                                                                                                                                                                                                                                                                                                                                                                                                                                                                                                                                                                                                                                                                                                                                                                                                                                                                                                                                                                                                                                                                                                                                                                                                                                                                                                                                                                                                                                                                                                                                                                                                                                                                                                                                                                                                                                                                                                                                                                                                                                                                                                                                                                                                                                                                                                                                                                                                                                                                                                                                                                                                                                                                                                                                                                                                                                                                                                                                                                                                                                                                                                                                                                                                                                                                                                                                                                                                                                                                                                                                                                                                                                                                                                                                                                                                                                                                                                                                                                                                                                                                                                                                                                                                                                                                                                                                                                                                                                                                                                                                                                                                                                                                                                                                                                                                                                                                                                                                                                                                                                                                                                                                                                                                                                                                                                                                                                                                                                                                                                                                                                                                                                                                                                                                                                                                                                                                                                                                                                                                                                                                                                                                                                                                                                                                                                                                                                                                                                                                                                                                                                                                                                                                                                                                                                                                                                                                                               |                                                                                                                                                                                                                                                                                                                                                                                                                                                                                                                                                                                                                                                                                                                                                                                                                                                                                                                                                                                                                                                                                                                                                                                                                                                                                                                                                                                                                                                                                                                                                                                                                                                                                                                                                                                                                                                                                                                                                                                                                                                                                                                                                                                                                                                                                                                                                                                                                                                                                                                                                                                                                                                                                                                                                                                                                                                                                                                                                                                                                                                                                                                                                                                                                                                                                                                                                                                                                                                                                                                                                                                                                                                                                                                                                                                                                                                                                                                                                                                                                                                                                                                                                                                                                                                                                                                                                                                                                                                                                                                                                                                                                                                                                                                                                                                                                                                                                                                                                                                                                                                                                                                                                                                                                                                                                                                                                                                                                                                                                                                                                                                                                                                                                                                                                                                                                                                                                                                                                                                                                                                                                                                                                                                                                                                                                                                                                                                                                                                                                                                                                                                                                                                                                                                                                                                                                                                                                                                                                                                                                                                                                                                                                                                                                                                                                                                                                                                                                                                                                                                                                                                                                                                                                                                                                                                                                                                                                                                                                                                                                                                                                                                                                                                                                                                                                                                                                                                                                                                                                                                                                                                                                                                                                                                                                                                                                                                                                                                                                                                                                                                                                                                                                                                                                                                                                                                                                                                                                                                                                                                                                                                                                                                                                                                                                                                                                                                                                                                                                                                                                                                                                                                                                                                                                                                                                                                                                                                                                                                                                                                                                                                                                                                                                                                                                                                                                                                                                                                                                                                                                                                                                                                                                                                                                                                                                                                                                                                                                                                                                                                                                                                                                                                                                                                                                                                                                                                                                                                                                                                                                                                                                                                                                                                                                                                                                                                                                                                                                                                                                                                                                                                                                                                                                                                                                                                                                                                                                                                                                                                                                                                                                                                                                                                                                                                                                                                                                                                                                                                                                                                                                                                                                                                                                                                                                                                                                                                                                                                                                                                                                                                                                                                                                                                                                                                                                                                                                                                                                                                                                                                                                                                                                                                                                                                                                                                                                                                                                                                                                                                                                                                                                                                                                                                                                                                                                                                                                                                                                                                                                                                                                                                                                                                                                                                                                                                                                                                                                                                                                                                                                                                                                                                                                                                                                                                                                                                                                                                                                                                                                                                                                                                                                                                                                                                                                                                                                                                                                                                                                                                                                                                                                                                                                                                                                                                                                                                                                                                                                                                                                                                                                                                                                                                                                                                                                                                                                                                                                                                                                                                                                                                                                                                                                                                                                                                                                                                                                                                                                                                                                                                                                                                                                                                                                                                                                                                                                                                                                                                                                                                   |                                                                                                                                                                                                                                                                                                                                                                                                                                                                                                                                                                                                                                                                                                                                                                                                                                                                                                                                                                                                                                                                                                                                                                                                                                                                                                                                                                                                                                                                                                                                                                                                                                                                                                                                                                                                                                                                                                                                                                                                                                                                                                                                                                                                                                                               |                                                                                                                                                                                                                                                                                                                                                                                                                                                                                                                                                                                                                                                                                                                                                                                                                                                                                                                                                                                                                                                                                                                                                                                                                                                                                                                                                                                                                                                                                                                                                                                                                                                                                                                                                                                                                                                                                                                                                                                                                                                                                                                                                              |                                                                                                                                                                                                                                                                                                                                                                                                                                                                                        |                                                                                                                                                                                                                                                                                                                                                                                                                                                                                                                                                                                                                                                                                                                                                                                                                                                                                                                                                                                                                                                                                                                                                                                                                                                                                                                                                                                                                                                                                                                                                                                                                                                                                                                                                                                                                                                                                                                                                                                                                                                                                                                                                                                                                                    |                                                                                                                                                                                                                                                                                                                                                            |                                                                                                                                                                                                                                                                                                                                                                                                                                                                                                                                                                                                                                                                                                                                                                                                                                                                                                                                                                                                                                                                                                                                                                                                                                                                                                                                                                                                                                                                                                                                                                                                                                                                                                                                                                                                                                                                                                                                                                                                                                                                                                                                                                                                                                                                                                          |                                                                                                                                                                                                                                                                                                                                                                                                                                                                                                                                                                                                         |                                                                                                                                                                                                                                                                                                                                                                                                                                                                                                                                                                                                       |                                                                                                                                                                                                                                                                                                                                                                                                                                                                                                                                                                                                                                                                                                                                                                                                                                                                                                                                                                                                                                                                                                               |                                                                                                                                                                                                                                                                                                                                                                                                                                                                                                                                                                                                                                                                                                                                                                                                |                                                                                                                                                                                                                                                                                                                                                                                                                                                                                                                                                                                                                                                              |                                                                                                                                                                                                                                                                                                                                                                                                                                                                                                                                                                                                                                                                                                                                                                                                                                                                                                                                                                                                                                                                                                                                                                                                       |                                                                                                                                                                                                                                                                                                                                                                                                                                                                                                                                                                                                                                                                                                                                                                                                                                                                                                                                                                                                                                                                                                                                                                                                                                                                                                                                                                                                                       |                                                                                                                                                                                                                                                                                                                                                                                                                                                                                                                                                                                                                                                                                                                                                                                                                                                                                                                                                                                                                                 |                                                                          |                                                                                                                                                                                                                                                                                                                                                                                                                                                                                                                                                                                                                                                                                                                                                                                                                            |
| File Nur      | nber                                  |                                              |                                                                                                                                                                                                                            |                                                                                                                                                                                                                                              |                                                                                                                                                                                                                                                                                                                                                                                                          | L                                                                                                                                                                                                                                                                                                                                                                                                                                                                                                                                                                                                                                                                                                                                                                                                                                                                                                                                                                                                                                                                                                                                                                                                                                                                                                                                                                                                                                                                                                                                                                                                                                                                                                                                                                                                                                                                                                                                                                                                                                                                                                                                                                                                                                                                                                                                                                                                                                                                                                                                                                                                                                                                                                                                                                                                                                                                                                                                                                                                                                                                                                                                                                                                                                                                                                                                                                                                                                                                                                                                                                                                                                                                                                                                                                                                                                                                                                                                                                                                                                                                                                                                                                                                                                                                                                                                                                                                                                                                                                                                                                                                                                                                                                                                                                                                                                                                                                                                                                                                                                                                                                                                                                                                                                                                                                                                                                                                                                                                                                                                                                                                                                                                                                                                                                                                                                                                                                                                                                                                                                                                                                                                                                                                                                                                                                                                                                                                                                                                                                                                                                                                                                                                                                                                                                                                                                                                                                                                                                                                                                                                                                                                                                                                                                                                                                                                                                                                                                                                                                                                                                                                                                                                                                                                                                                                                                                                                                                                                                                                                                                                                                                                                                                                                                                                                                                                                                                                                                                                                                                                                                                                                                                                                                                                                                                                                                                                                                                                                                                                                                                                                                                                                                                                                                                                                                                                                                                                                                                                                                                                                                                                                                                                                                                                                                                                                                                                                                                                                                                                                                                                                                                                                                                                                                                                                                                                                                                                                                                                                                                                                                                                                                                                                                                                                                                                                                                                                                                                                                                                                                                                                                                                                                                                                                                                                                                                                                                                                                                                                                                                                                                                                                                                                                                                                                                                                                                                                                                                                                                                                                                                                                                                                                                                                                                                                                                                                                                                                                                                                                                                                                                                                                                                                                                                                                                                                                                                                                                                                                                                                                                                                                                                                                                                                                                                                                                                                                                                                                                                                                                                                                                                                                                                                                                                                                                                                                                                                                                                                                                                                                                                                                                                                                                                                                                                                                                                                                                                                                                                                                                                                                                                                                                                                                                                                                                                                                                                                                                                                                                                                                                                                                                                                                                                                                                                                                                                                                                                                                                                                                                                                                                                                                                                                                                                                                                                                                                                                                                                                                                                                                                                                                                                                                                                                                                                                                                                                                                                                                                                                                                                                                                                                                                                                                                                                                                                                                                                                                                                                                                                                                                                                                                                                                                                                                                                                                                                                                                                                                                                                                                                                                                                                                                                                                                                                                                                                                                                                                                                                                                                                                                                                                                                                                                                                                                                                                                                                                                                                                                                                                                                                                                                                                                                                                                                                                                                                                                                                                                                                                                                                                                                                                                                                                                                                                                                                                                                                                                                                                                                                                                                                                                                                                                                                                                                                                                                                                                                                                                                                                                                                                                                                                                                                                                                                                                                                                                                                                                                                                                                                                                                                                                                                                                                                                                                                              |                                                                                                                                                                                                                                                                                                                                                                                                                                                                                                                                                                                                                                                                                                                                                                                                                                                                                                                                                                                                                                                                                                                                                                                                                                                                                                                                                                                                                                                                                                                                                                                                                                                                                                                                                                                                                                                                                                                                                                                                                                                                                                                                                                                                                                                                                                                                                                                                                                                                                                                                                                                                                                                                                                                                                                                                                                                                                                                                                                                                                                                                                                                                                                                                                                                                                                                                                                                                                                                                                                                                                                                                                                                                                                                                                                                                                                                                                                                                                                                                                                                                                                                                                                                                                                                                                                                                                                                                                                                                                                                                                                                                                                                                                                                                                                                                                                                                                                                                                                                                                                                                                                                                                                                                                                                                                                                                                                                                                                                                                                                                                                                                                                                                                                                                                                                                                                                                                                                                                                                                                                                                                                                                                                                                                                                                                                                                                                                                                                                                                                                                                                                                                                                                                                                                                                                                                                                                                                                                                                                                                                                                                                                                                                                                                                                                                                                                                                                                                                                                                                                                                                                                                                                                                                                                                                                                                                                                                                                                                                                                                                                                                                                                                                                                                                                                                                                                                                                                                                                                                                                                                                                                                                                                                                                                                                                                                                                                                                                                                                                                                                                                                                                                                                                                                                                                                                                                                                                                                                                                                                                                                                                                                                                                                                                                                                                                                                                                                                                                                                                                                                                                                                                                                                                                                                                                                                                                                                                                                                                                                                                                                                                                                                                                                                                                                                                                                                                                                                                                                                                                                                                                                                                                                                                                                                                                                                                                                                                                                                                                                                                                                                                                                                                                                                                                                                                                                                                                                                                                                                                                                                                                                                                                                                                                                                                                                                                                                                                                                                                                                                                                                                                                                                                                                                                                                                                                                                                                                                                                                                                                                                                                                                                                                                                                                                                                                                                                                                                                                                                                                                                                                                                                                                                                                                                                                                                                                                                                                                                                                                                                                                                                                                                                                                                                                                                                                                                                                                                                                                                                                                                                                                                                                                                                                                                                                                                                                                                                                                                                                                                                                                                                                                                                                                                                                                                                                                                                                                                                                                                                                                                                                                                                                                                                                                                                                                                                                                                                                                                                                                                                                                                                                                                                                                                                                                                                                                                                                                                                                                                                                                                                                                                                                                                                                                                                                                                                                                                                                                                                                                                                                                                                                                                                                                                                                                                                                                                                                                                                                                                                                                                                                                                                                                                                                                                                                                                                                                                                                                                                                                                                                                                                                                                                                                                                                                                                                                                                                                                                                                                                                                                                                                                                                                                                                                                                                                                                                                                                                                                                                                                                                                                                                                                                                                                                                                                                                                                                                                                                                                                                                                                                                                                                                                                                                                                                                                                                                                                                                                                                                                                                                                                                                                                                                                                                                                                                                                                                                                      |                                                                                                                                                                                                        |                                                                                                                                                                                                                                                                                                                                                                                                                                                                                                                                                                                                                                                                                                                                                                                                                                                                                                                                                                                                                                                                                                                                                                                                                                                                                                                                                                                                                                                                                                                                                                                                                                                                                                                                                                                                                                                                                                                                                                                                                                                                                                                                                                                                                                                                                                                                                                                                                                                                                                                                                                                                                                                                                                                                                                                                                                                                                                                                                                                                                                                                                                                                                                                                                                                                                                                                                                                                                                                                                                                                                                                                                                                                                                                                                                                                                                                                                                                                                                                                                                                                                                                                                                                                                                                                                                                                                                                                                                                                                                                                                                                                                                                                                                                                                                                                                                                                                                                                                                                                                                                                                                                                                                                                                                                                                                                                                                                                                                                                                                                                                                                                                                                                                                                                                                                                                                                                                                                                                                                                                                                                                                                                                                                                                                                                                                                                                                                                                                                                                                                                                                                                                                                                                                                                                                                                                                                                                                                                                                                                                                                                                                                                                                                                                                                                                                                                                                                                                                                                                                                                                                                                                                                                                                                                                                                                                                                                                                                                                                                                                                                                                                                                                                                                                                                                                                                                                                                                                                                                                                                                                                                                                                                                                                                                                                                                                                                                                                                                                                                                                                                                                                                                                                                                                                                                                                                                                                                                                                                                                                                                                                                                                                                                                                                                                                                                                                                                                                                                                                                                                                                                                                                                                                                                                                                                                                                                                                                                                                                                                                                                                                                                                                                                                                                                                                                                                                                                                                                                                                                                                                                                                                                                                                                                                                                                                                                                                                                                                                                                                                                                                                                                                                                                                                                                                                                                                                                                                                                                                                                                                                                                                                                                                                                                                                                                                                                                                                                                                                                                                                                                                                                                                                                                                                                                                                                                                                                                                                                                                                                                                                                                                                                                                                                                                                                                                                                                                                                                                                                                                                                                                                                                                                                                                                                                                                                                                                                                                                                                                                                                                                                                                                                                                                                                                                                                                                                                                                                                                                                                                                                                                                                                                                                                                                                                                                                                                                                                                                                                                                                                                                                                                                                                                                                                                                                                                                                                                                                                                                                                                                                                                                                                                                                                                                                                                                                                                                                                                                                                                                                                                                                                                                                                                                                                                                                                                                                                                                                                                                                                                                                                                                                                                                                                                                                                                                                                                                                                                                                                                                                                                                                                                                                                                                                                                                                                                                                                                                                                                                                                                                                                                                                                                                                                                                                                                                                                                                                                                                                                                                                                                                                                                                                                                                                                                                                                                                                                                                                                                                                                                                                                                                                                                                                                                                                                                                                                                                                                                                                                                                                                                                                                                                                                                                                                                                                                                                                                                                                                                                                                                                                                                                                                                                                                                                                                                          |                                                                                                                                                                                                                                                                                                                                                                                                                                                                                                                                                                                                                                                                                                                                                                                                                                                                                                                                                                                                                                                                                                                                                                                                                                                                                                                                                                                                                                                                                                                                                                                                                                                                                                                                                                                                                                                                                                                                                                                                                                                                                                                                                                                                                                                                                                                                                                                                                                                                                                                                                                                                                                                                                                                                                                                                                                                                                                                                                                                                                                                                                                                                                                                                                                                                                                                                                                                                                                                                                                                                                                                                                                                                                                                                                                                                                                                                                                                                                                                                                                                                                                                                                                                                                                                                                                                                                                                                                                                                                                                                                                                                                                                                                                                                                                                                                                                                                                                                                                                                                                                                                                                                                                                                                                                                                                                                                                                                                                                                                                                                                                                                                                                                                                                                                                                                                                                                                                                                                                                                                                                                                                                                                                                                                                                                                                                                                                                                                                                                                                                                                                                                                                                                                                                                                                                                                                                                                                                                                                                                                                                                                                                                                                                                                                                                                                                                                                                                                                                                                                                                                                                                                                                                                                                                                                                                                                                                                                                                                                                                                                                                                                                                                                                                                                                                                                                                                                                                                                                                                                                                                                                                                                                                                                                                                                                                                                                                                                                                                                                                                                                                                                                                                                                                                                                                                                                                                                                                                                                                                                                                                                                                                                                                                                                                                                                                                                                                                                                                                                                                                                                                                                                                                                                                                                                                                                                                                                                                                                                                                                                                                                                                                                                                                                                                                                                                                                                                                                                                                                                                                                                                                                                                                                                                                                                                                                                                                                                                                                                                                                                                                                                                                                                                                                                                                                                                                                                                                                                                                                                                                                                                                                                                                                                                                                                                                                                                                                                                                                                                                                                                                                                                                                                                                                                                                                                                                                                                                                                                                                                                                                                                                                                                                                                                                                                                                                                                                                                                                                                                                                                                                                                                                                                                                                                                                                                                                                                                                                                                                                                                                                                                                                                                                                                                                                                                                                                                                                                                                                                                                                                                                                                                                                                                                                                                                                                                                                                                                                                                                                                                                                                                                                                                                                                                                                                                                                                                                                                                                                                                                                                                                                                                                                                                                                                                                                                                                                                                                                                                                                                                                                                                                                                                                                                                                                                                                                                                                                                                                                                                                                                                                                                                                                                                                                                                                                                                                                                                                                                                                                                                                                                                                                                                                                                                                                                                                                                                                                                                                                                                                                                                                                                                                                                                                                                                                                                                                                                                                                                                                                                                                                                                                                                                                                                                                                                                                                                                                                                                                                                                                                                                                                                                                                                                                                                                                                                                                                                                                                                                                                                                                                                                                                                                                                                                                                                                                                                                                               | LCI                                                                                                                                                                                                                                                                                                                                                                                                                                                                                                                                                                                                                                                                                                                                                                                                                                                                                                                                                                                                                                                                                                                                                                                                                                                                                                                                                                                                                                                                                                                                                                                                                                                                                                                                                                                                                                                                                                                                                                                                                                                                                                                                                                                                                                                                                                                                                                                                                                                                                                                                                                                                                                                                                                                                                                                                                                                                                                                                                                                                                                                                                                                                                                                                                                                                                                                                                                                                                                                                                                                                                                                                                                                                                                                                                                                                                                                                                                                                                                                                                                                                                                                                                                                                                                                                                                                                                                                                                                                                                                                                                                                                                                                                                                                                                                                                                                                                                                                                                                                                                                                                                                                                                                                                                                                                                                                                                                                                                                                                                                                                                                                                                                                                                                                                                                                                                                                                                                                                                                                                                                                                                                                                                                                                                                                                                                                                                                                                                                                                                                                                                                                                                                                                                                                                                                                                                                                                                                                                                                                                                                                                                                                                                                                                                                                                                                                                                                                                                                                                                                                                                                                                                                                                                                                                                                                                                                                                                                                                                                                                                                                                                                                                                                                                                                                                                                                                                                                                                                                                                                                                                                                                                                                                                                                                                                                                                                                                                                                                                                                                                                                                                                                                                                                                                                                                                                                                                                                                                                                                                                                                                                                                                                                                                                                                                                                                                                                                                                                                                                                                                                                                                                                                                                                                                                                                                                                                                                                                                                                                                                                                                                                                                                                                                                                                                                                                                                                                                                                                                                                                                                                                                                                                                                                                                                                                                                                                                                                                                                                                                                                                                                                                                                                                                                                                                                                                                                                                                                                                                                                                                                                                                                                                                                                                                                                                                                                                                                                                                                                                                                                                                                                                                                                                                                                                                                                                                                                                                                                                                                                                                                                                                                                                                                                                                                                                                                                                                                                                                                                                                                                                                                                                                                                                                                                                                                                                                                                                                                                                                                                                                                                                                                                                                                                                                                                                                                                                                                                                                                                                                                                                                                                                                                                                                                                                                                                                                                                                                                                                                                                                                                                                                                                                                                                                                                                                                                                                                                                                                                                                                                                                                                                                                                                                                                                                                                                                                                                                                                                                                                                                                                                                                                                                                                                                                                                                                                                                                                                                                                                                                                                                                                                                                                                                                                                                                                                                                                                                                                                                                                                                                                                                                                                                                                                                                                                                                                                                                                                                                                                                                                                                                                                                                                                                                                                                                                                                                                                                                                                                                                                                                                                                                                                                                                                                                                                                                                                                                                                                                                                                                                                                                                                                                                                                                                                                                                                                                                                                                                                                                                               | J                                                                                                                                                                                                                                                                                                                                                                                                                                                                                                                                                                                                                                                                                                                                                                                                                                                                                                                                                                                                                                                                                                                                                                                                                                                                                                                                                                                                                                                                                                                                                                                                                                                                                                                                                                                                                                                                                                                                                                                                                                                                                                                                                                                                                                                             |                                                                                                                                                                                                                                                                                                                                                                                                                                                                                                                                                                                                                                                                                                                                                                                                                                                                                                                                                                                                                                                                                                                                                                                                                                                                                                                                                                                                                                                                                                                                                                                                                                                                                                                                                                                                                                                                                                                                                                                                                                                                                                                                                              |                                                                                                                                                                                                                                                                                                                                                                                                                                                                                        |                                                                                                                                                                                                                                                                                                                                                                                                                                                                                                                                                                                                                                                                                                                                                                                                                                                                                                                                                                                                                                                                                                                                                                                                                                                                                                                                                                                                                                                                                                                                                                                                                                                                                                                                                                                                                                                                                                                                                                                                                                                                                                                                                                                                                                    |                                                                                                                                                                                                                                                                                                                                                            |                                                                                                                                                                                                                                                                                                                                                                                                                                                                                                                                                                                                                                                                                                                                                                                                                                                                                                                                                                                                                                                                                                                                                                                                                                                                                                                                                                                                                                                                                                                                                                                                                                                                                                                                                                                                                                                                                                                                                                                                                                                                                                                                                                                                                                                                                                          | -                                                                                                                                                                                                                                                                                                                                                                                                                                                                                                                                                                                                       |                                                                                                                                                                                                                                                                                                                                                                                                                                                                                                                                                                                                       |                                                                                                                                                                                                                                                                                                                                                                                                                                                                                                                                                                                                                                                                                                                                                                                                                                                                                                                                                                                                                                                                                                               |                                                                                                                                                                                                                                                                                                                                                                                                                                                                                                                                                                                                                                                                                                                                                                                                |                                                                                                                                                                                                                                                                                                                                                                                                                                                                                                                                                                                                                                                              |                                                                                                                                                                                                                                                                                                                                                                                                                                                                                                                                                                                                                                                                                                                                                                                                                                                                                                                                                                                                                                                                                                                                                                                                       |                                                                                                                                                                                                                                                                                                                                                                                                                                                                                                                                                                                                                                                                                                                                                                                                                                                                                                                                                                                                                                                                                                                                                                                                                                                                                                                                                                                                                       |                                                                                                                                                                                                                                                                                                                                                                                                                                                                                                                                                                                                                                                                                                                                                                                                                                                                                                                                                                                                                                 |                                                                          |                                                                                                                                                                                                                                                                                                                                                                                                                                                                                                                                                                                                                                                                                                                                                                                                                            |
| File Nur      | nber                                  |                                              |                                                                                                                                                                                                                            |                                                                                                                                                                                                                                              |                                                                                                                                                                                                                                                                                                                                                                                                          | l                                                                                                                                                                                                                                                                                                                                                                                                                                                                                                                                                                                                                                                                                                                                                                                                                                                                                                                                                                                                                                                                                                                                                                                                                                                                                                                                                                                                                                                                                                                                                                                                                                                                                                                                                                                                                                                                                                                                                                                                                                                                                                                                                                                                                                                                                                                                                                                                                                                                                                                                                                                                                                                                                                                                                                                                                                                                                                                                                                                                                                                                                                                                                                                                                                                                                                                                                                                                                                                                                                                                                                                                                                                                                                                                                                                                                                                                                                                                                                                                                                                                                                                                                                                                                                                                                                                                                                                                                                                                                                                                                                                                                                                                                                                                                                                                                                                                                                                                                                                                                                                                                                                                                                                                                                                                                                                                                                                                                                                                                                                                                                                                                                                                                                                                                                                                                                                                                                                                                                                                                                                                                                                                                                                                                                                                                                                                                                                                                                                                                                                                                                                                                                                                                                                                                                                                                                                                                                                                                                                                                                                                                                                                                                                                                                                                                                                                                                                                                                                                                                                                                                                                                                                                                                                                                                                                                                                                                                                                                                                                                                                                                                                                                                                                                                                                                                                                                                                                                                                                                                                                                                                                                                                                                                                                                                                                                                                                                                                                                                                                                                                                                                                                                                                                                                                                                                                                                                                                                                                                                                                                                                                                                                                                                                                                                                                                                                                                                                                                                                                                                                                                                                                                                                                                                                                                                                                                                                                                                                                                                                                                                                                                                                                                                                                                                                                                                                                                                                                                                                                                                                                                                                                                                                                                                                                                                                                                                                                                                                                                                                                                                                                                                                                                                                                                                                                                                                                                                                                                                                                                                                                                                                                                                                                                                                                                                                                                                                                                                                                                                                                                                                                                                                                                                                                                                                                                                                                                                                                                                                                                                                                                                                                                                                                                                                                                                                                                                                                                                                                                                                                                                                                                                                                                                                                                                                                                                                                                                                                                                                                                                                                                                                                                                                                                                                                                                                                                                                                                                                                                                                                                                                                                                                                                                                                                                                                                                                                                                                                                                                                                                                                                                                                                                                                                                                                                                                                                                                                                                                                                                                                                                                                                                                                                                                                                                                                                                                                                                                                                                                                                                                                                                                                                                                                                                                                                                                                                                                                                                                                                                                                                                                                                                                                                                                                                                                                                                                                                                                                                                                                                                                                                                                                                                                                                                                                                                                                                                                                                                                                                                                                                                                                                                                                                                                                                                                                                                                                                                                                                                                                                                                                                                                                                                                                                                                                                                                                                                                                                                                                                                                                                                                                                                                                                                                                                                                                                                                                                                                                                                                                                                                                                                                                                                                                                                                                                                                                                                                                                                                                                                                                                                                                                                                                                                                                                                                                                                                                                                                                                                                                                                                                                                                                                                                                                                                                                                                                                                                                                                                                                                                                                                                                                                                                                                                                                                              |                                                                                                                                                                                                                                                                                                                                                                                                                                                                                                                                                                                                                                                                                                                                                                                                                                                                                                                                                                                                                                                                                                                                                                                                                                                                                                                                                                                                                                                                                                                                                                                                                                                                                                                                                                                                                                                                                                                                                                                                                                                                                                                                                                                                                                                                                                                                                                                                                                                                                                                                                                                                                                                                                                                                                                                                                                                                                                                                                                                                                                                                                                                                                                                                                                                                                                                                                                                                                                                                                                                                                                                                                                                                                                                                                                                                                                                                                                                                                                                                                                                                                                                                                                                                                                                                                                                                                                                                                                                                                                                                                                                                                                                                                                                                                                                                                                                                                                                                                                                                                                                                                                                                                                                                                                                                                                                                                                                                                                                                                                                                                                                                                                                                                                                                                                                                                                                                                                                                                                                                                                                                                                                                                                                                                                                                                                                                                                                                                                                                                                                                                                                                                                                                                                                                                                                                                                                                                                                                                                                                                                                                                                                                                                                                                                                                                                                                                                                                                                                                                                                                                                                                                                                                                                                                                                                                                                                                                                                                                                                                                                                                                                                                                                                                                                                                                                                                                                                                                                                                                                                                                                                                                                                                                                                                                                                                                                                                                                                                                                                                                                                                                                                                                                                                                                                                                                                                                                                                                                                                                                                                                                                                                                                                                                                                                                                                                                                                                                                                                                                                                                                                                                                                                                                                                                                                                                                                                                                                                                                                                                                                                                                                                                                                                                                                                                                                                                                                                                                                                                                                                                                                                                                                                                                                                                                                                                                                                                                                                                                                                                                                                                                                                                                                                                                                                                                                                                                                                                                                                                                                                                                                                                                                                                                                                                                                                                                                                                                                                                                                                                                                                                                                                                                                                                                                                                                                                                                                                                                                                                                                                                                                                                                                                                                                                                                                                                                                                                                                                                                                                                                                                                                                                                                                                                                                                                                                                                                                                                                                                                                                                                                                                                                                                                                                                                                                                                                                                                                                                                                                                                                                                                                                                                                                                                                                                                                                                                                                                                                                                                                                                                                                                                                                                                                                                                                                                                                                                                                                                                                                                                                                                                                                                                                                                                                                                                                                                                                                                                                                                                                                                                                                                                                                                                                                                                                                                                                                                                                                                                                                                                                                                                                                                                                                                                                                                                                                                                                                                                                                                                                                                                                                                                                                                                                                                                                                                                                                                                                                                                                                                                                                                                                                                                                                                                                                                                                                                                                                                                                                                                                                                                                                                                                                                                                                                                                                                                                                                                                                                                                                                                                                                                                                                                                                                                                                                                                                                                                                                                                                                                                                                                                                                                                                                                                                                                                                                                                                                                                                                                                                                                                                                                                                                                                                                                                                                                                                                                                                                                                                                                                                                                                                                                                                                                                                                                                                                                                                                                      |                                                                                                                                                                                                        |                                                                                                                                                                                                                                                                                                                                                                                                                                                                                                                                                                                                                                                                                                                                                                                                                                                                                                                                                                                                                                                                                                                                                                                                                                                                                                                                                                                                                                                                                                                                                                                                                                                                                                                                                                                                                                                                                                                                                                                                                                                                                                                                                                                                                                                                                                                                                                                                                                                                                                                                                                                                                                                                                                                                                                                                                                                                                                                                                                                                                                                                                                                                                                                                                                                                                                                                                                                                                                                                                                                                                                                                                                                                                                                                                                                                                                                                                                                                                                                                                                                                                                                                                                                                                                                                                                                                                                                                                                                                                                                                                                                                                                                                                                                                                                                                                                                                                                                                                                                                                                                                                                                                                                                                                                                                                                                                                                                                                                                                                                                                                                                                                                                                                                                                                                                                                                                                                                                                                                                                                                                                                                                                                                                                                                                                                                                                                                                                                                                                                                                                                                                                                                                                                                                                                                                                                                                                                                                                                                                                                                                                                                                                                                                                                                                                                                                                                                                                                                                                                                                                                                                                                                                                                                                                                                                                                                                                                                                                                                                                                                                                                                                                                                                                                                                                                                                                                                                                                                                                                                                                                                                                                                                                                                                                                                                                                                                                                                                                                                                                                                                                                                                                                                                                                                                                                                                                                                                                                                                                                                                                                                                                                                                                                                                                                                                                                                                                                                                                                                                                                                                                                                                                                                                                                                                                                                                                                                                                                                                                                                                                                                                                                                                                                                                                                                                                                                                                                                                                                                                                                                                                                                                                                                                                                                                                                                                                                                                                                                                                                                                                                                                                                                                                                                                                                                                                                                                                                                                                                                                                                                                                                                                                                                                                                                                                                                                                                                                                                                                                                                                                                                                                                                                                                                                                                                                                                                                                                                                                                                                                                                                                                                                                                                                                                                                                                                                                                                                                                                                                                                                                                                                                                                                                                                                                                                                                                                                                                                                                                                                                                                                                                                                                                                                                                                                                                                                                                                                                                                                                                                                                                                                                                                                                                                                                                                                                                                                                                                                                                                                                                                                                                                                                                                                                                                                                                                                                                                                                                                                                                                                                                                                                                                                                                                                                                                                                                                                                                                                                                                                                                                                                                                                                                                                                                                                                                                                                                                                                                                                                                                                                                                                                                                                                                                                                                                                                                                                                                                                                                                                                                                                                                                                                                                                                                                                                                                                                                                                                                                                                                                                                                                                                                                                                                                                                                                                                                                                                                                                                                                                                                                                                                                                                                                                                                                                                                                                                                                                                                                                                                                                                                                                                                                                                                                                                                                                                                                                                                                                                                                                                                                                                                                                                                                                                                                                                                                                                                                                                                                                                                                                                                                                                                                                                                                                                                          |                                                                                                                                                                                                                                                                                                                                                                                                                                                                                                                                                                                                                                                                                                                                                                                                                                                                                                                                                                                                                                                                                                                                                                                                                                                                                                                                                                                                                                                                                                                                                                                                                                                                                                                                                                                                                                                                                                                                                                                                                                                                                                                                                                                                                                                                                                                                                                                                                                                                                                                                                                                                                                                                                                                                                                                                                                                                                                                                                                                                                                                                                                                                                                                                                                                                                                                                                                                                                                                                                                                                                                                                                                                                                                                                                                                                                                                                                                                                                                                                                                                                                                                                                                                                                                                                                                                                                                                                                                                                                                                                                                                                                                                                                                                                                                                                                                                                                                                                                                                                                                                                                                                                                                                                                                                                                                                                                                                                                                                                                                                                                                                                                                                                                                                                                                                                                                                                                                                                                                                                                                                                                                                                                                                                                                                                                                                                                                                                                                                                                                                                                                                                                                                                                                                                                                                                                                                                                                                                                                                                                                                                                                                                                                                                                                                                                                                                                                                                                                                                                                                                                                                                                                                                                                                                                                                                                                                                                                                                                                                                                                                                                                                                                                                                                                                                                                                                                                                                                                                                                                                                                                                                                                                                                                                                                                                                                                                                                                                                                                                                                                                                                                                                                                                                                                                                                                                                                                                                                                                                                                                                                                                                                                                                                                                                                                                                                                                                                                                                                                                                                                                                                                                                                                                                                                                                                                                                                                                                                                                                                                                                                                                                                                                                                                                                                                                                                                                                                                                                                                                                                                                                                                                                                                                                                                                                                                                                                                                                                                                                                                                                                                                                                                                                                                                                                                                                                                                                                                                                                                                                                                                                                                                                                                                                                                                                                                                                                                                                                                                                                                                                                                                                                                                                                                                                                                                                                                                                                                                                                                                                                                                                                                                                                                                                                                                                                                                                                                                                                                                                                                                                                                                                                                                                                                                                                                                                                                                                                                                                                                                                                                                                                                                                                                                                                                                                                                                                                                                                                                                                                                                                                                                                                                                                                                                                                                                                                                                                                                                                                                                                                                                                                                                                                                                                                                                                                                                                                                                                                                                                                                                                                                                                                                                                                                                                                                                                                                                                                                                                                                                                                                                                                                                                                                                                                                                                                                                                                                                                                                                                                                                                                                                                                                                                                                                                                                                                                                                                                                                                                                                                                                                                                                                                                                                                                                                                                                                                                                                                                                                                                                                                                                                                                                                                                                                                                                                                                                                                                                                                                                                                                                                                                                                                                                                                                                                                                                                                                                                                                                                                                                                                                                                                                                                                                                                                                                                                                                                                                                                                                                                                                                                                                                                                                                                                                                                                                                                                                               | LCI                                                                                                                                                                                                                                                                                                                                                                                                                                                                                                                                                                                                                                                                                                                                                                                                                                                                                                                                                                                                                                                                                                                                                                                                                                                                                                                                                                                                                                                                                                                                                                                                                                                                                                                                                                                                                                                                                                                                                                                                                                                                                                                                                                                                                                                                                                                                                                                                                                                                                                                                                                                                                                                                                                                                                                                                                                                                                                                                                                                                                                                                                                                                                                                                                                                                                                                                                                                                                                                                                                                                                                                                                                                                                                                                                                                                                                                                                                                                                                                                                                                                                                                                                                                                                                                                                                                                                                                                                                                                                                                                                                                                                                                                                                                                                                                                                                                                                                                                                                                                                                                                                                                                                                                                                                                                                                                                                                                                                                                                                                                                                                                                                                                                                                                                                                                                                                                                                                                                                                                                                                                                                                                                                                                                                                                                                                                                                                                                                                                                                                                                                                                                                                                                                                                                                                                                                                                                                                                                                                                                                                                                                                                                                                                                                                                                                                                                                                                                                                                                                                                                                                                                                                                                                                                                                                                                                                                                                                                                                                                                                                                                                                                                                                                                                                                                                                                                                                                                                                                                                                                                                                                                                                                                                                                                                                                                                                                                                                                                                                                                                                                                                                                                                                                                                                                                                                                                                                                                                                                                                                                                                                                                                                                                                                                                                                                                                                                                                                                                                                                                                                                                                                                                                                                                                                                                                                                                                                                                                                                                                                                                                                                                                                                                                                                                                                                                                                                                                                                                                                                                                                                                                                                                                                                                                                                                                                                                                                                                                                                                                                                                                                                                                                                                                                                                                                                                                                                                                                                                                                                                                                                                                                                                                                                                                                                                                                                                                                                                                                                                                                                                                                                                                                                                                                                                                                                                                                                                                                                                                                                                                                                                                                                                                                                                                                                                                                                                                                                                                                                                                                                                                                                                                                                                                                                                                                                                                                                                                                                                                                                                                                                                                                                                                                                                                                                                                                                                                                                                                                                                                                                                                                                                                                                                                                                                                                                                                                                                                                                                                                                                                                                                                                                                                                                                                                                                                                                                                                                                                                                                                                                                                                                                                                                                                                                                                                                                                                                                                                                                                                                                                                                                                                                                                                                                                                                                                                                                                                                                                                                                                                                                                                                                                                                                                                                                                                                                                                                                                                                                                                                                                                                                                                                                                                                                                                                                                                                                                                                                                                                                                                                                                                                                                                                                                                                                                                                                                                                                                                                                                                                                                                                                                                                                                                                                                                                                                                                                                                                                                                                                                                                                                                                                                                                                                                                                                                                                                                                                                                                                                                               | J                                                                                                                                                                                                                                                                                                                                                                                                                                                                                                                                                                                                                                                                                                                                                                                                                                                                                                                                                                                                                                                                                                                                                                                                                                                                                                                                                                                                                                                                                                                                                                                                                                                                                                                                                                                                                                                                                                                                                                                                                                                                                                                                                                                                                                                             |                                                                                                                                                                                                                                                                                                                                                                                                                                                                                                                                                                                                                                                                                                                                                                                                                                                                                                                                                                                                                                                                                                                                                                                                                                                                                                                                                                                                                                                                                                                                                                                                                                                                                                                                                                                                                                                                                                                                                                                                                                                                                                                                                              |                                                                                                                                                                                                                                                                                                                                                                                                                                                                                        |                                                                                                                                                                                                                                                                                                                                                                                                                                                                                                                                                                                                                                                                                                                                                                                                                                                                                                                                                                                                                                                                                                                                                                                                                                                                                                                                                                                                                                                                                                                                                                                                                                                                                                                                                                                                                                                                                                                                                                                                                                                                                                                                                                                                                                    |                                                                                                                                                                                                                                                                                                                                                            |                                                                                                                                                                                                                                                                                                                                                                                                                                                                                                                                                                                                                                                                                                                                                                                                                                                                                                                                                                                                                                                                                                                                                                                                                                                                                                                                                                                                                                                                                                                                                                                                                                                                                                                                                                                                                                                                                                                                                                                                                                                                                                                                                                                                                                                                                                          | -                                                                                                                                                                                                                                                                                                                                                                                                                                                                                                                                                                                                       |                                                                                                                                                                                                                                                                                                                                                                                                                                                                                                                                                                                                       |                                                                                                                                                                                                                                                                                                                                                                                                                                                                                                                                                                                                                                                                                                                                                                                                                                                                                                                                                                                                                                                                                                               |                                                                                                                                                                                                                                                                                                                                                                                                                                                                                                                                                                                                                                                                                                                                                                                                |                                                                                                                                                                                                                                                                                                                                                                                                                                                                                                                                                                                                                                                              |                                                                                                                                                                                                                                                                                                                                                                                                                                                                                                                                                                                                                                                                                                                                                                                                                                                                                                                                                                                                                                                                                                                                                                                                       |                                                                                                                                                                                                                                                                                                                                                                                                                                                                                                                                                                                                                                                                                                                                                                                                                                                                                                                                                                                                                                                                                                                                                                                                                                                                                                                                                                                                                       |                                                                                                                                                                                                                                                                                                                                                                                                                                                                                                                                                                                                                                                                                                                                                                                                                                                                                                                                                                                                                                 |                                                                          |                                                                                                                                                                                                                                                                                                                                                                                                                                                                                                                                                                                                                                                                                                                                                                                                                            |
|               | A A A A A A A A A A A A A A A A A A A | R I L A<br>A I<br>Mary Christin<br>Contact P | I       L       A       O         I       L       A       O         S       A       I       ,         Mary Christine       Contact Person         Contact Person       J       J         Juiring this Doc.       J       J | I       L       A       O       -         A       I       ,       .       .         A       I       ,       .       .         Mary Christine Dak<br>Contact Person       .       .       .         Juiring this Doc.       .       .       . | I I A O -   S A I , M   (I A O - S   A I , M   (I A O -   (I A O   (I < | I I   I I   I I   I I   I I   I I   I I   I I   I I   I I   I I   I I   I I   I I   I I   I I   I I   I I   I I   I I   I I   I I   I I   I I   I I   I I   I I   I I   I I   I I   I I   I I   I I   I I   I I   I I   I I   I I   I I   I I   I I   I I   I I   I I   I I   I I   I I   I I   I I   I I   I I   I I   I I   I I   I I   I I   I I   I I   I I   I I   I I   I I <td>I I   I I   I I   I I   I I   I I   I I   I I   I I   I I   I I   I I   I I   I I   I I   I I   I I   I I   I I   I I   I I   I I   I I   I I   I I   I I   I I   I I   I I   I I   I I   I I   I I   I I   I I   I I   I I   I I   I I   I I   I I   I I   I I   I I   I I   I I   I I   I I   I I   I I   I I   I I   I I   I I   I I   I I   I I   I I   I I   I I   I I   I I <td>R I L A O - S A N   S A I , M A R I   S A I , M A R I   (Business Add   Mary Christine Dabu-Pepito<br/>Contact Person Integ   Contact Person Integ   - 3 1   Day Year   Year Second   Juiring this Doc.</td><td>I I   I I   I I   I I   I I   I I   I I   I I   I I   I I   I I   I I   I I   I I   I I   I I   I I   I I   I I   I I   I I   I I   I I   I I   I I   I I   I I   I I   I I   I I   I I   I I   I I   I I   I I   I I   I I   I I   I I   I I   I I   I I   I I   I I   I I   I I   I I   I I   I I   I I   I I   I I   I I   I I   I I   I I   I I   I I   I I   I I   I I   I I <td>I I   I I   I I   I I   I I   I I   I I   I I   I I   I I   I I   I I   I I   I I   I I   I I   I I   I I   I I   I I   I I   I I   I I   I I   I I   I I   I I   I I   I I   I I   I I   I I   I I   I I   I I   I I   I I   I I   I I   I I   I I   I I   I I   I I   I I   I I   I I   I I   I I   I I   I I   I I   I I   I I   I I   I I   I I   I I   I I   I I   I I   I I <td>I I   I I   I I   I I   I I   I I   I I   I I   I I   I I   I I   I I   I I   I I   I I   I I   I I   I I   I I   I I   I I   I I   I I   I I   I I   I I   I I   I I   I I   I I   I I   I I   I I   I I   I I   I I   I I   I I   I I   I I   I I   I I   I I   I I   I I   I I   I I   I I   I I   I I   I I   I I   I I   I I   I I   I I   I I   I I   I I   I I   I I   I I <td>(Company's Full<br/>(Company's Full<br/>(Company's Full<br/>(Company's Full<br/>(Company's Full<br/>(Company's Full<br/>(Business Address: No. Street C<br/>(Business Address: No. Street</td><td>(Company's Full Name<br/>(Company's Full Name<br/>(Company's Full Name<br/>(Company's Full Name<br/>(Company's Full Name<br/>(Company's Full Name<br/>(Business Address: No. Street City /<br/>Mary Christine Dabu-Pepito<br/>Contact Person<br/>Integrated Annual Corp<br/>Governance Report<br/>SEC Form I-ACGI<br/>Form Type<br/>Year<br/>Unit of Stockholders<br/>On the state of t</td><td>(Company's Full Name)<br/>(Company's Full Name)<br/>(Business Address: No. Street City / Tow<br/>(Business Address: No. Street City / Tow<br/>(Business Address: No. Street City / Tow<br/>(Contact Person<br/>Integrated Annual Corpora<br/>Governance Report<br/>SEC Form I-ACGR<br/>Form Type<br/>Year<br/>Uniting this Doc.<br/>Domestic</td><td>(Company's Full Name)<br/>(Company's Full Name)<br/>(Company's Full Name)<br/>(Company's Full Name)<br/>(Company's Full Name)<br/>(Company's Full Name)<br/>(Business Address: No. Street City / Town<br/>(Business Addres</td><td>(Company's Full Name)<br/>(Company's Full Name)<br/>(Company's Full Name)<br/>(Company's Full Name)<br/>(Business Address: No. Street City / Town / Pro<br/>Mary Christine Dabu-Pepito<br/>Contact Person<br/>Integrated Annual Corporate<br/>Governance Report<br/>SEC Form I-ACGR<br/>Form Type<br/>Year<br/>Vear<br/>Juring this Doc.<br/>Total An<br/>of Stockholders</td><td>(Company's Full Name )<br/>(Company's Full Name )<br/>(Compa</td><td>VIITARICH       CPRPORATIO         UITARICH       CPRPORATIO         UITARICH       CPRPORATIO         UCompany's Full Name)       (Company's Full Name)         VIILAO       SANJOSE       ROAD,         SAIL,       MARILAO,       BULAC         (Business Address: No. Street City / Town / Province)       Mary Christine Dabu-Pepito         Contact Person       Integrated Annual Corporate         Governance Repot       SEC Form I-ACGR         Jay       Form Type         Year       Secondary License Type. If Applicable         Uting this Doc.       Ar         Jonestic       Domestic</td><td>VIITARICH       CPRPORATION         VIITARICH       CPRPORATION         VIITARICH       CPRPORATION         VIITARICH       CPRPORATION         (Company's Full Name)       (Company's Full Name)         VIITARICAN       JOSE       ROAD,         SAII,       MARILAO,       BULACA         (Business Address: No. Street City / Town / Province)       (Heigrated Annual Corporate         Contact Person       SEC Form I-ACGR         Jay       Form Type         Year       Secondary License Type. If Applicable         Juring this Doc.       Total Amount of Bo         Jose       Domestic</td><td>VITARICH       CPRPORATION         Company's Full Name)         (Business Address: No. Street City / Town / Province)         (Hess)         Contact Person         (+632)         Company's Full Name)         (+632)         Contact Person         (+632)         Company's Full Name)         (+632)         Company's Full Name)         (+632)         Company's Full Name)         (+632)         Company's Full Name)         (+632)         Contact Person         SEC Form I-ACGR         Secondary License Type. If Applicable         uring this Doc.         Manended         Integrated Annual Corporate         Secondary License Type. If Applicable         Integrated Annual Company's Full Annount of Borrow         Integrated Annual Company's Company's Company's Company's Company's</td><td>VITARICH       CPRPORATION         UITARICH       CPRPORATION         UITARICH       CPRPORATION         UITARICH       CPRPORATION         (Company's Full Name)       (Company's Full Name)         VITARO       JOSE       ROAD,         SAIL,       MARILAO,       BULACAN         (Business Address: No. Street City / Town / Province)       (4632) 88         Contact Person       (4632) 88         Contact Person       (4632) 88         Contact Person       (4632) 88         Ontact Person       (4632) 88         Ontact Person       (4632) 88         Ontact Person       (4632) 88         Uning this Doc.       Manuel Corporate         Secondary License Type. If Applicable       Amended An         Uning this Doc.       Amended An         Stockholders       Domestic</td><td>VIITARICH       CPRPORATION         VIITARICH       CPRPORATION         VIITARICH       CPRPORATION         VIITARICH       CPRPORATION         VIITARICH       CPRPORATION         VIITARICH       COMPANY Full Name)         VIILAO       SANJOSE         VIILAO       SANJOSE         VIILAO       SANJOSE         VIILAO       SANJOSE         VIINARI       VIINARO         Vear       (4632) 8843:         Var       Company te         Jap       Secondary License Type. If Applicable         Var       Secondary License Type. If Applicable         Juing this Doc.       Total Amount of Borrowings         Stockholders       Domestic       For</td><td>Image: Sec. Registration N         Image: Sec. Registration N         Im</td><td>Image: Sector Registration Nume         Image: Sector Registration Registratin Registratin Registratin Registration Registration Reg</td><td>VIITARICH       CPRPORATION         VIITARICH       Company's Full Name)         VIITARICAN       VIITARICAN         VIITARICAN       VIITARICAN         VIITARICAN       VIITARIA         VIITARIA       VIITARIA         VIITARIA</td><td>Image: Secondary License Type. If Applicable         Image: Stockholders</td><td>VIITARIICH CPRPORATION         VIITARIICH CPRPORATION         Company's Full Name)         Company's Full Name)         RILAO.SANJOSE ROAD, STA.         SAILAO.SANJOSE ROAD, STA.         SAILAO.SANJOSE ROAD, STA.         SAILAO.SANJOSE ROAD, STA.         SAILAO.SANJOSE COMPANY         BULACAN         (Business Address: No. Street City / Town / Province )         Hary Christine Dabu-Pepito<br/>Contact Person         Contact Person         Integrated Annual Corporate<br/>Covernance Report<br/>Day         SEC Form I-ACGR<br/>Form Type         Month Day         Year         Secondary License Type. If Applicable         Integrated Annual Corporate<br/>Covernance Report<br/>Domestic         Secondary License Type. If Applicable         Integrated Annual Corporate<br/>Covernance Report<br/>Domestic</td></td></td></td></td> | I I   I I   I I   I I   I I   I I   I I   I I   I I   I I   I I   I I   I I   I I   I I   I I   I I   I I   I I   I I   I I   I I   I I   I I   I I   I I   I I   I I   I I   I I   I I   I I   I I   I I   I I   I I   I I   I I   I I   I I   I I   I I   I I   I I   I I   I I   I I   I I   I I   I I   I I   I I   I I   I I   I I   I I   I I   I I   I I   I I   I I   I I <td>R I L A O - S A N   S A I , M A R I   S A I , M A R I   (Business Add   Mary Christine Dabu-Pepito<br/>Contact Person Integ   Contact Person Integ   - 3 1   Day Year   Year Second   Juiring this Doc.</td> <td>I I   I I   I I   I I   I I   I I   I I   I I   I I   I I   I I   I I   I I   I I   I I   I I   I I   I I   I I   I I   I I   I I   I I   I I   I I   I I   I I   I I   I I   I I   I I   I I   I I   I I   I I   I I   I I   I I   I I   I I   I I   I I   I I   I I   I I   I I   I I   I I   I I   I I   I I   I I   I I   I I   I I   I I   I I   I I   I I   I I   I I   I I <td>I I   I I   I I   I I   I I   I I   I I   I I   I I   I I   I I   I I   I I   I I   I I   I I   I I   I I   I I   I I   I I   I I   I I   I I   I I   I I   I I   I I   I I   I I   I I   I I   I I   I I   I I   I I   I I   I I   I I   I I   I I   I I   I I   I I   I I   I I   I I   I I   I I   I I   I I   I I   I I   I I   I I   I I   I I   I I   I I   I I   I I   I I <td>I I   I I   I I   I I   I I   I I   I I   I I   I I   I I   I I   I I   I I   I I   I I   I I   I I   I I   I I   I I   I I   I I   I I   I I   I I   I I   I I   I I   I I   I I   I I   I I   I I   I I   I I   I I   I I   I I   I I   I I   I I   I I   I I   I I   I I   I I   I I   I I   I I   I I   I I   I I   I I   I I   I I   I I   I I   I I   I I   I I   I I   I I <td>(Company's Full<br/>(Company's Full<br/>(Company's Full<br/>(Company's Full<br/>(Company's Full<br/>(Company's Full<br/>(Business Address: No. Street C<br/>(Business Address: No. Street</td><td>(Company's Full Name<br/>(Company's Full Name<br/>(Company's Full Name<br/>(Company's Full Name<br/>(Company's Full Name<br/>(Company's Full Name<br/>(Business Address: No. Street City /<br/>Mary Christine Dabu-Pepito<br/>Contact Person<br/>Integrated Annual Corp<br/>Governance Report<br/>SEC Form I-ACGI<br/>Form Type<br/>Year<br/>Unit of Stockholders<br/>On the state of t</td><td>(Company's Full Name)<br/>(Company's Full Name)<br/>(Business Address: No. Street City / Tow<br/>(Business Address: No. Street City / Tow<br/>(Business Address: No. Street City / Tow<br/>(Contact Person<br/>Integrated Annual Corpora<br/>Governance Report<br/>SEC Form I-ACGR<br/>Form Type<br/>Year<br/>Uniting this Doc.<br/>Domestic</td><td>(Company's Full Name)<br/>(Company's Full Name)<br/>(Company's Full Name)<br/>(Company's Full Name)<br/>(Company's Full Name)<br/>(Company's Full Name)<br/>(Business Address: No. Street City / Town<br/>(Business Addres</td><td>(Company's Full Name)<br/>(Company's Full Name)<br/>(Company's Full Name)<br/>(Company's Full Name)<br/>(Business Address: No. Street City / Town / Pro<br/>Mary Christine Dabu-Pepito<br/>Contact Person<br/>Integrated Annual Corporate<br/>Governance Report<br/>SEC Form I-ACGR<br/>Form Type<br/>Year<br/>Vear<br/>Juring this Doc.<br/>Total An<br/>of Stockholders</td><td>(Company's Full Name )<br/>(Company's Full Name )<br/>(Compa</td><td>VIITARICH       CPRPORATIO         UITARICH       CPRPORATIO         UITARICH       CPRPORATIO         UCompany's Full Name)       (Company's Full Name)         VIILAO       SANJOSE       ROAD,         SAIL,       MARILAO,       BULAC         (Business Address: No. Street City / Town / Province)       Mary Christine Dabu-Pepito         Contact Person       Integrated Annual Corporate         Governance Repot       SEC Form I-ACGR         Jay       Form Type         Year       Secondary License Type. If Applicable         Uting this Doc.       Ar         Jonestic       Domestic</td><td>VIITARICH       CPRPORATION         VIITARICH       CPRPORATION         VIITARICH       CPRPORATION         VIITARICH       CPRPORATION         (Company's Full Name)       (Company's Full Name)         VIITARICAN       JOSE       ROAD,         SAII,       MARILAO,       BULACA         (Business Address: No. Street City / Town / Province)       (Heigrated Annual Corporate         Contact Person       SEC Form I-ACGR         Jay       Form Type         Year       Secondary License Type. If Applicable         Juring this Doc.       Total Amount of Bo         Jose       Domestic</td><td>VITARICH       CPRPORATION         Company's Full Name)         (Business Address: No. Street City / Town / Province)         (Hess)         Contact Person         (+632)         Company's Full Name)         (+632)         Contact Person         (+632)         Company's Full Name)         (+632)         Company's Full Name)         (+632)         Company's Full Name)         (+632)         Company's Full Name)         (+632)         Contact Person         SEC Form I-ACGR         Secondary License Type. If Applicable         uring this Doc.         Manended         Integrated Annual Corporate         Secondary License Type. If Applicable         Integrated Annual Company's Full Annount of Borrow         Integrated Annual Company's Company's Company's Company's Company's</td><td>VITARICH       CPRPORATION         UITARICH       CPRPORATION         UITARICH       CPRPORATION         UITARICH       CPRPORATION         (Company's Full Name)       (Company's Full Name)         VITARO       JOSE       ROAD,         SAIL,       MARILAO,       BULACAN         (Business Address: No. Street City / Town / Province)       (4632) 88         Contact Person       (4632) 88         Contact Person       (4632) 88         Contact Person       (4632) 88         Ontact Person       (4632) 88         Ontact Person       (4632) 88         Ontact Person       (4632) 88         Uning this Doc.       Manuel Corporate         Secondary License Type. If Applicable       Amended An         Uning this Doc.       Amended An         Stockholders       Domestic</td><td>VIITARICH       CPRPORATION         VIITARICH       CPRPORATION         VIITARICH       CPRPORATION         VIITARICH       CPRPORATION         VIITARICH       CPRPORATION         VIITARICH       COMPANY Full Name)         VIILAO       SANJOSE         VIILAO       SANJOSE         VIILAO       SANJOSE         VIILAO       SANJOSE         VIINARI       VIINARO         Vear       (4632) 8843:         Var       Company te         Jap       Secondary License Type. If Applicable         Var       Secondary License Type. If Applicable         Juing this Doc.       Total Amount of Borrowings         Stockholders       Domestic       For</td><td>Image: Sec. Registration N         Image: Sec. Registration N         Im</td><td>Image: Sector Registration Nume         Image: Sector Registration Registratin Registratin Registratin Registration Registration Reg</td><td>VIITARICH       CPRPORATION         VIITARICH       Company's Full Name)         VIITARICAN       VIITARICAN         VIITARICAN       VIITARICAN         VIITARICAN       VIITARIA         VIITARIA       VIITARIA         VIITARIA</td><td>Image: Secondary License Type. If Applicable         Image: Stockholders</td><td>VIITARIICH CPRPORATION         VIITARIICH CPRPORATION         Company's Full Name)         Company's Full Name)         RILAO.SANJOSE ROAD, STA.         SAILAO.SANJOSE ROAD, STA.         SAILAO.SANJOSE ROAD, STA.         SAILAO.SANJOSE ROAD, STA.         SAILAO.SANJOSE COMPANY         BULACAN         (Business Address: No. Street City / Town / Province )         Hary Christine Dabu-Pepito<br/>Contact Person         Contact Person         Integrated Annual Corporate<br/>Covernance Report<br/>Day         SEC Form I-ACGR<br/>Form Type         Month Day         Year         Secondary License Type. If Applicable         Integrated Annual Corporate<br/>Covernance Report<br/>Domestic         Secondary License Type. If Applicable         Integrated Annual Corporate<br/>Covernance Report<br/>Domestic</td></td></td></td> | R I L A O - S A N   S A I , M A R I   S A I , M A R I   (Business Add   Mary Christine Dabu-Pepito<br>Contact Person Integ   Contact Person Integ   - 3 1   Day Year   Year Second   Juiring this Doc. | I I   I I   I I   I I   I I   I I   I I   I I   I I   I I   I I   I I   I I   I I   I I   I I   I I   I I   I I   I I   I I   I I   I I   I I   I I   I I   I I   I I   I I   I I   I I   I I   I I   I I   I I   I I   I I   I I   I I   I I   I I   I I   I I   I I   I I   I I   I I   I I   I I   I I   I I   I I   I I   I I   I I   I I   I I   I I   I I   I I   I I   I I <td>I I   I I   I I   I I   I I   I I   I I   I I   I I   I I   I I   I I   I I   I I   I I   I I   I I   I I   I I   I I   I I   I I   I I   I I   I I   I I   I I   I I   I I   I I   I I   I I   I I   I I   I I   I I   I I   I I   I I   I I   I I   I I   I I   I I   I I   I I   I I   I I   I I   I I   I I   I I   I I   I I   I I   I I   I I   I I   I I   I I   I I   I I <td>I I   I I   I I   I I   I I   I I   I I   I I   I I   I I   I I   I I   I I   I I   I I   I I   I I   I I   I I   I I   I I   I I   I I   I I   I I   I I   I I   I I   I I   I I   I I   I I   I I   I I   I I   I I   I I   I I   I I   I I   I I   I I   I I   I I   I I   I I   I I   I I   I I   I I   I I   I I   I I   I I   I I   I I   I I   I I   I I   I I   I I   I I <td>(Company's Full<br/>(Company's Full<br/>(Company's Full<br/>(Company's Full<br/>(Company's Full<br/>(Company's Full<br/>(Business Address: No. Street C<br/>(Business Address: No. Street</td><td>(Company's Full Name<br/>(Company's Full Name<br/>(Company's Full Name<br/>(Company's Full Name<br/>(Company's Full Name<br/>(Company's Full Name<br/>(Business Address: No. Street City /<br/>Mary Christine Dabu-Pepito<br/>Contact Person<br/>Integrated Annual Corp<br/>Governance Report<br/>SEC Form I-ACGI<br/>Form Type<br/>Year<br/>Unit of Stockholders<br/>On the state of t</td><td>(Company's Full Name)<br/>(Company's Full Name)<br/>(Business Address: No. Street City / Tow<br/>(Business Address: No. Street City / Tow<br/>(Business Address: No. Street City / Tow<br/>(Contact Person<br/>Integrated Annual Corpora<br/>Governance Report<br/>SEC Form I-ACGR<br/>Form Type<br/>Year<br/>Uniting this Doc.<br/>Domestic</td><td>(Company's Full Name)<br/>(Company's Full Name)<br/>(Company's Full Name)<br/>(Company's Full Name)<br/>(Company's Full Name)<br/>(Company's Full Name)<br/>(Business Address: No. Street City / Town<br/>(Business Addres</td><td>(Company's Full Name)<br/>(Company's Full Name)<br/>(Company's Full Name)<br/>(Company's Full Name)<br/>(Business Address: No. Street City / Town / Pro<br/>Mary Christine Dabu-Pepito<br/>Contact Person<br/>Integrated Annual Corporate<br/>Governance Report<br/>SEC Form I-ACGR<br/>Form Type<br/>Year<br/>Vear<br/>Juring this Doc.<br/>Total An<br/>of Stockholders</td><td>(Company's Full Name )<br/>(Company's Full Name )<br/>(Compa</td><td>VIITARICH       CPRPORATIO         UITARICH       CPRPORATIO         UITARICH       CPRPORATIO         UCompany's Full Name)       (Company's Full Name)         VIILAO       SANJOSE       ROAD,         SAIL,       MARILAO,       BULAC         (Business Address: No. Street City / Town / Province)       Mary Christine Dabu-Pepito         Contact Person       Integrated Annual Corporate         Governance Repot       SEC Form I-ACGR         Jay       Form Type         Year       Secondary License Type. If Applicable         Uting this Doc.       Ar         Jonestic       Domestic</td><td>VIITARICH       CPRPORATION         VIITARICH       CPRPORATION         VIITARICH       CPRPORATION         VIITARICH       CPRPORATION         (Company's Full Name)       (Company's Full Name)         VIITARICAN       JOSE       ROAD,         SAII,       MARILAO,       BULACA         (Business Address: No. Street City / Town / Province)       (Heigrated Annual Corporate         Contact Person       SEC Form I-ACGR         Jay       Form Type         Year       Secondary License Type. If Applicable         Juring this Doc.       Total Amount of Bo         Jose       Domestic</td><td>VITARICH       CPRPORATION         Company's Full Name)         (Business Address: No. Street City / Town / Province)         (Hess)         Contact Person         (+632)         Company's Full Name)         (+632)         Contact Person         (+632)         Company's Full Name)         (+632)         Company's Full Name)         (+632)         Company's Full Name)         (+632)         Company's Full Name)         (+632)         Contact Person         SEC Form I-ACGR         Secondary License Type. If Applicable         uring this Doc.         Manended         Integrated Annual Corporate         Secondary License Type. If Applicable         Integrated Annual Company's Full Annount of Borrow         Integrated Annual Company's Company's Company's Company's Company's</td><td>VITARICH       CPRPORATION         UITARICH       CPRPORATION         UITARICH       CPRPORATION         UITARICH       CPRPORATION         (Company's Full Name)       (Company's Full Name)         VITARO       JOSE       ROAD,         SAIL,       MARILAO,       BULACAN         (Business Address: No. Street City / Town / Province)       (4632) 88         Contact Person       (4632) 88         Contact Person       (4632) 88         Contact Person       (4632) 88         Ontact Person       (4632) 88         Ontact Person       (4632) 88         Ontact Person       (4632) 88         Uning this Doc.       Manuel Corporate         Secondary License Type. If Applicable       Amended An         Uning this Doc.       Amended An         Stockholders       Domestic</td><td>VIITARICH       CPRPORATION         VIITARICH       CPRPORATION         VIITARICH       CPRPORATION         VIITARICH       CPRPORATION         VIITARICH       CPRPORATION         VIITARICH       COMPANY Full Name)         VIILAO       SANJOSE         VIILAO       SANJOSE         VIILAO       SANJOSE         VIILAO       SANJOSE         VIINARI       VIINARO         Vear       (4632) 8843:         Var       Company te         Jap       Secondary License Type. If Applicable         Var       Secondary License Type. If Applicable         Juing this Doc.       Total Amount of Borrowings         Stockholders       Domestic       For</td><td>Image: Sec. Registration N         Image: Sec. Registration N         Im</td><td>Image: Sector Registration Nume         Image: Sector Registration Registratin Registratin Registratin Registration Registration Reg</td><td>VIITARICH       CPRPORATION         VIITARICH       Company's Full Name)         VIITARICAN       VIITARICAN         VIITARICAN       VIITARICAN         VIITARICAN       VIITARIA         VIITARIA       VIITARIA         VIITARIA</td><td>Image: Secondary License Type. If Applicable         Image: Stockholders</td><td>VIITARIICH CPRPORATION         VIITARIICH CPRPORATION         Company's Full Name)         Company's Full Name)         RILAO.SANJOSE ROAD, STA.         SAILAO.SANJOSE ROAD, STA.         SAILAO.SANJOSE ROAD, STA.         SAILAO.SANJOSE ROAD, STA.         SAILAO.SANJOSE COMPANY         BULACAN         (Business Address: No. Street City / Town / Province )         Hary Christine Dabu-Pepito<br/>Contact Person         Contact Person         Integrated Annual Corporate<br/>Covernance Report<br/>Day         SEC Form I-ACGR<br/>Form Type         Month Day         Year         Secondary License Type. If Applicable         Integrated Annual Corporate<br/>Covernance Report<br/>Domestic         Secondary License Type. If Applicable         Integrated Annual Corporate<br/>Covernance Report<br/>Domestic</td></td></td> | I I   I I   I I   I I   I I   I I   I I   I I   I I   I I   I I   I I   I I   I I   I I   I I   I I   I I   I I   I I   I I   I I   I I   I I   I I   I I   I I   I I   I I   I I   I I   I I   I I   I I   I I   I I   I I   I I   I I   I I   I I   I I   I I   I I   I I   I I   I I   I I   I I   I I   I I   I I   I I   I I   I I   I I   I I   I I   I I   I I   I I   I I <td>I I   I I   I I   I I   I I   I I   I I   I I   I I   I I   I I   I I   I I   I I   I I   I I   I I   I I   I I   I I   I I   I I   I I   I I   I I   I I   I I   I I   I I   I I   I I   I I   I I   I I   I I   I I   I I   I I   I I   I I   I I   I I   I I   I I   I I   I I   I I   I I   I I   I I   I I   I I   I I   I I   I I   I I   I I   I I   I I   I I   I I   I I <td>(Company's Full<br/>(Company's Full<br/>(Company's Full<br/>(Company's Full<br/>(Company's Full<br/>(Company's Full<br/>(Business Address: No. Street C<br/>(Business Address: No. Street</td><td>(Company's Full Name<br/>(Company's Full Name<br/>(Company's Full Name<br/>(Company's Full Name<br/>(Company's Full Name<br/>(Company's Full Name<br/>(Business Address: No. Street City /<br/>Mary Christine Dabu-Pepito<br/>Contact Person<br/>Integrated Annual Corp<br/>Governance Report<br/>SEC Form I-ACGI<br/>Form Type<br/>Year<br/>Unit of Stockholders<br/>On the state of t</td><td>(Company's Full Name)<br/>(Company's Full Name)<br/>(Business Address: No. Street City / Tow<br/>(Business Address: No. Street City / Tow<br/>(Business Address: No. Street City / Tow<br/>(Contact Person<br/>Integrated Annual Corpora<br/>Governance Report<br/>SEC Form I-ACGR<br/>Form Type<br/>Year<br/>Uniting this Doc.<br/>Domestic</td><td>(Company's Full Name)<br/>(Company's Full Name)<br/>(Company's Full Name)<br/>(Company's Full Name)<br/>(Company's Full Name)<br/>(Company's Full Name)<br/>(Business Address: No. Street City / Town<br/>(Business Addres</td><td>(Company's Full Name)<br/>(Company's Full Name)<br/>(Company's Full Name)<br/>(Company's Full Name)<br/>(Business Address: No. Street City / Town / Pro<br/>Mary Christine Dabu-Pepito<br/>Contact Person<br/>Integrated Annual Corporate<br/>Governance Report<br/>SEC Form I-ACGR<br/>Form Type<br/>Year<br/>Vear<br/>Juring this Doc.<br/>Total An<br/>of Stockholders</td><td>(Company's Full Name )<br/>(Company's Full Name )<br/>(Compa</td><td>VIITARICH       CPRPORATIO         UITARICH       CPRPORATIO         UITARICH       CPRPORATIO         UCompany's Full Name)       (Company's Full Name)         VIILAO       SANJOSE       ROAD,         SAIL,       MARILAO,       BULAC         (Business Address: No. Street City / Town / Province)       Mary Christine Dabu-Pepito         Contact Person       Integrated Annual Corporate         Governance Repot       SEC Form I-ACGR         Jay       Form Type         Year       Secondary License Type. If Applicable         Uting this Doc.       Ar         Jonestic       Domestic</td><td>VIITARICH       CPRPORATION         VIITARICH       CPRPORATION         VIITARICH       CPRPORATION         VIITARICH       CPRPORATION         (Company's Full Name)       (Company's Full Name)         VIITARICAN       JOSE       ROAD,         SAII,       MARILAO,       BULACA         (Business Address: No. Street City / Town / Province)       (Heigrated Annual Corporate         Contact Person       SEC Form I-ACGR         Jay       Form Type         Year       Secondary License Type. If Applicable         Juring this Doc.       Total Amount of Bo         Jose       Domestic</td><td>VITARICH       CPRPORATION         Company's Full Name)         (Business Address: No. Street City / Town / Province)         (Hess)         Contact Person         (+632)         Company's Full Name)         (+632)         Contact Person         (+632)         Company's Full Name)         (+632)         Company's Full Name)         (+632)         Company's Full Name)         (+632)         Company's Full Name)         (+632)         Contact Person         SEC Form I-ACGR         Secondary License Type. If Applicable         uring this Doc.         Manended         Integrated Annual Corporate         Secondary License Type. If Applicable         Integrated Annual Company's Full Annount of Borrow         Integrated Annual Company's Company's Company's Company's Company's</td><td>VITARICH       CPRPORATION         UITARICH       CPRPORATION         UITARICH       CPRPORATION         UITARICH       CPRPORATION         (Company's Full Name)       (Company's Full Name)         VITARO       JOSE       ROAD,         SAIL,       MARILAO,       BULACAN         (Business Address: No. Street City / Town / Province)       (4632) 88         Contact Person       (4632) 88         Contact Person       (4632) 88         Contact Person       (4632) 88         Ontact Person       (4632) 88         Ontact Person       (4632) 88         Ontact Person       (4632) 88         Uning this Doc.       Manuel Corporate         Secondary License Type. If Applicable       Amended An         Uning this Doc.       Amended An         Stockholders       Domestic</td><td>VIITARICH       CPRPORATION         VIITARICH       CPRPORATION         VIITARICH       CPRPORATION         VIITARICH       CPRPORATION         VIITARICH       CPRPORATION         VIITARICH       COMPANY Full Name)         VIILAO       SANJOSE         VIILAO       SANJOSE         VIILAO       SANJOSE         VIILAO       SANJOSE         VIINARI       VIINARO         Vear       (4632) 8843:         Var       Company te         Jap       Secondary License Type. If Applicable         Var       Secondary License Type. If Applicable         Juing this Doc.       Total Amount of Borrowings         Stockholders       Domestic       For</td><td>Image: Sec. Registration N         Image: Sec. Registration N         Im</td><td>Image: Sector Registration Nume         Image: Sector Registration Registratin Registratin Registratin Registration Registration Reg</td><td>VIITARICH       CPRPORATION         VIITARICH       Company's Full Name)         VIITARICAN       VIITARICAN         VIITARICAN       VIITARICAN         VIITARICAN       VIITARIA         VIITARIA       VIITARIA         VIITARIA</td><td>Image: Secondary License Type. If Applicable         Image: Stockholders</td><td>VIITARIICH CPRPORATION         VIITARIICH CPRPORATION         Company's Full Name)         Company's Full Name)         RILAO.SANJOSE ROAD, STA.         SAILAO.SANJOSE ROAD, STA.         SAILAO.SANJOSE ROAD, STA.         SAILAO.SANJOSE ROAD, STA.         SAILAO.SANJOSE COMPANY         BULACAN         (Business Address: No. Street City / Town / Province )         Hary Christine Dabu-Pepito<br/>Contact Person         Contact Person         Integrated Annual Corporate<br/>Covernance Report<br/>Day         SEC Form I-ACGR<br/>Form Type         Month Day         Year         Secondary License Type. If Applicable         Integrated Annual Corporate<br/>Covernance Report<br/>Domestic         Secondary License Type. If Applicable         Integrated Annual Corporate<br/>Covernance Report<br/>Domestic</td></td> | I I   I I   I I   I I   I I   I I   I I   I I   I I   I I   I I   I I   I I   I I   I I   I I   I I   I I   I I   I I   I I   I I   I I   I I   I I   I I   I I   I I   I I   I I   I I   I I   I I   I I   I I   I I   I I   I I   I I   I I   I I   I I   I I   I I   I I   I I   I I   I I   I I   I I   I I   I I   I I   I I   I I   I I   I I   I I   I I   I I   I I   I I <td>(Company's Full<br/>(Company's Full<br/>(Company's Full<br/>(Company's Full<br/>(Company's Full<br/>(Company's Full<br/>(Business Address: No. Street C<br/>(Business Address: No. Street</td> <td>(Company's Full Name<br/>(Company's Full Name<br/>(Company's Full Name<br/>(Company's Full Name<br/>(Company's Full Name<br/>(Company's Full Name<br/>(Business Address: No. Street City /<br/>Mary Christine Dabu-Pepito<br/>Contact Person<br/>Integrated Annual Corp<br/>Governance Report<br/>SEC Form I-ACGI<br/>Form Type<br/>Year<br/>Unit of Stockholders<br/>On the state of t</td> <td>(Company's Full Name)<br/>(Company's Full Name)<br/>(Business Address: No. Street City / Tow<br/>(Business Address: No. Street City / Tow<br/>(Business Address: No. Street City / Tow<br/>(Contact Person<br/>Integrated Annual Corpora<br/>Governance Report<br/>SEC Form I-ACGR<br/>Form Type<br/>Year<br/>Uniting this Doc.<br/>Domestic</td> <td>(Company's Full Name)<br/>(Company's Full Name)<br/>(Company's Full Name)<br/>(Company's Full Name)<br/>(Company's Full Name)<br/>(Company's Full Name)<br/>(Business Address: No. Street City / Town<br/>(Business Addres</td> <td>(Company's Full Name)<br/>(Company's Full Name)<br/>(Company's Full Name)<br/>(Company's Full Name)<br/>(Business Address: No. Street City / Town / Pro<br/>Mary Christine Dabu-Pepito<br/>Contact Person<br/>Integrated Annual Corporate<br/>Governance Report<br/>SEC Form I-ACGR<br/>Form Type<br/>Year<br/>Vear<br/>Juring this Doc.<br/>Total An<br/>of Stockholders</td> <td>(Company's Full Name )<br/>(Company's Full Name )<br/>(Compa</td> <td>VIITARICH       CPRPORATIO         UITARICH       CPRPORATIO         UITARICH       CPRPORATIO         UCompany's Full Name)       (Company's Full Name)         VIILAO       SANJOSE       ROAD,         SAIL,       MARILAO,       BULAC         (Business Address: No. Street City / Town / Province)       Mary Christine Dabu-Pepito         Contact Person       Integrated Annual Corporate         Governance Repot       SEC Form I-ACGR         Jay       Form Type         Year       Secondary License Type. If Applicable         Uting this Doc.       Ar         Jonestic       Domestic</td> <td>VIITARICH       CPRPORATION         VIITARICH       CPRPORATION         VIITARICH       CPRPORATION         VIITARICH       CPRPORATION         (Company's Full Name)       (Company's Full Name)         VIITARICAN       JOSE       ROAD,         SAII,       MARILAO,       BULACA         (Business Address: No. Street City / Town / Province)       (Heigrated Annual Corporate         Contact Person       SEC Form I-ACGR         Jay       Form Type         Year       Secondary License Type. If Applicable         Juring this Doc.       Total Amount of Bo         Jose       Domestic</td> <td>VITARICH       CPRPORATION         Company's Full Name)         (Business Address: No. Street City / Town / Province)         (Hess)         Contact Person         (+632)         Company's Full Name)         (+632)         Contact Person         (+632)         Company's Full Name)         (+632)         Company's Full Name)         (+632)         Company's Full Name)         (+632)         Company's Full Name)         (+632)         Contact Person         SEC Form I-ACGR         Secondary License Type. If Applicable         uring this Doc.         Manended         Integrated Annual Corporate         Secondary License Type. If Applicable         Integrated Annual Company's Full Annount of Borrow         Integrated Annual Company's Company's Company's Company's Company's</td> <td>VITARICH       CPRPORATION         UITARICH       CPRPORATION         UITARICH       CPRPORATION         UITARICH       CPRPORATION         (Company's Full Name)       (Company's Full Name)         VITARO       JOSE       ROAD,         SAIL,       MARILAO,       BULACAN         (Business Address: No. Street City / Town / Province)       (4632) 88         Contact Person       (4632) 88         Contact Person       (4632) 88         Contact Person       (4632) 88         Ontact Person       (4632) 88         Ontact Person       (4632) 88         Ontact Person       (4632) 88         Uning this Doc.       Manuel Corporate         Secondary License Type. If Applicable       Amended An         Uning this Doc.       Amended An         Stockholders       Domestic</td> <td>VIITARICH       CPRPORATION         VIITARICH       CPRPORATION         VIITARICH       CPRPORATION         VIITARICH       CPRPORATION         VIITARICH       CPRPORATION         VIITARICH       COMPANY Full Name)         VIILAO       SANJOSE         VIILAO       SANJOSE         VIILAO       SANJOSE         VIILAO       SANJOSE         VIINARI       VIINARO         Vear       (4632) 8843:         Var       Company te         Jap       Secondary License Type. If Applicable         Var       Secondary License Type. If Applicable         Juing this Doc.       Total Amount of Borrowings         Stockholders       Domestic       For</td> <td>Image: Sec. Registration N         Image: Sec. Registration N         Im</td> <td>Image: Sector Registration Nume         Image: Sector Registration Registratin Registratin Registratin Registration Registration Reg</td> <td>VIITARICH       CPRPORATION         VIITARICH       Company's Full Name)         VIITARICAN       VIITARICAN         VIITARICAN       VIITARICAN         VIITARICAN       VIITARIA         VIITARIA       VIITARIA         VIITARIA</td> <td>Image: Secondary License Type. If Applicable         Image: Stockholders</td> <td>VIITARIICH CPRPORATION         VIITARIICH CPRPORATION         Company's Full Name)         Company's Full Name)         RILAO.SANJOSE ROAD, STA.         SAILAO.SANJOSE ROAD, STA.         SAILAO.SANJOSE ROAD, STA.         SAILAO.SANJOSE ROAD, STA.         SAILAO.SANJOSE COMPANY         BULACAN         (Business Address: No. Street City / Town / Province )         Hary Christine Dabu-Pepito<br/>Contact Person         Contact Person         Integrated Annual Corporate<br/>Covernance Report<br/>Day         SEC Form I-ACGR<br/>Form Type         Month Day         Year         Secondary License Type. If Applicable         Integrated Annual Corporate<br/>Covernance Report<br/>Domestic         Secondary License Type. If Applicable         Integrated Annual Corporate<br/>Covernance Report<br/>Domestic</td> | (Company's Full<br>(Company's Full<br>(Company's Full<br>(Company's Full<br>(Company's Full<br>(Company's Full<br>(Business Address: No. Street C<br>(Business Address: No. Street | (Company's Full Name<br>(Company's Full Name<br>(Company's Full Name<br>(Company's Full Name<br>(Company's Full Name<br>(Company's Full Name<br>(Business Address: No. Street City /<br>Mary Christine Dabu-Pepito<br>Contact Person<br>Integrated Annual Corp<br>Governance Report<br>SEC Form I-ACGI<br>Form Type<br>Year<br>Unit of Stockholders<br>On the state of t | (Company's Full Name)<br>(Company's Full Name)<br>(Business Address: No. Street City / Tow<br>(Business Address: No. Street City / Tow<br>(Business Address: No. Street City / Tow<br>(Contact Person<br>Integrated Annual Corpora<br>Governance Report<br>SEC Form I-ACGR<br>Form Type<br>Year<br>Uniting this Doc.<br>Domestic | (Company's Full Name)<br>(Company's Full Name)<br>(Company's Full Name)<br>(Company's Full Name)<br>(Company's Full Name)<br>(Company's Full Name)<br>(Business Address: No. Street City / Town<br>(Business Addres | (Company's Full Name)<br>(Company's Full Name)<br>(Company's Full Name)<br>(Company's Full Name)<br>(Business Address: No. Street City / Town / Pro<br>Mary Christine Dabu-Pepito<br>Contact Person<br>Integrated Annual Corporate<br>Governance Report<br>SEC Form I-ACGR<br>Form Type<br>Year<br>Vear<br>Juring this Doc.<br>Total An<br>of Stockholders | (Company's Full Name )<br>(Company's Full Name )<br>(Compa | VIITARICH       CPRPORATIO         UITARICH       CPRPORATIO         UITARICH       CPRPORATIO         UCompany's Full Name)       (Company's Full Name)         VIILAO       SANJOSE       ROAD,         SAIL,       MARILAO,       BULAC         (Business Address: No. Street City / Town / Province)       Mary Christine Dabu-Pepito         Contact Person       Integrated Annual Corporate         Governance Repot       SEC Form I-ACGR         Jay       Form Type         Year       Secondary License Type. If Applicable         Uting this Doc.       Ar         Jonestic       Domestic | VIITARICH       CPRPORATION         VIITARICH       CPRPORATION         VIITARICH       CPRPORATION         VIITARICH       CPRPORATION         (Company's Full Name)       (Company's Full Name)         VIITARICAN       JOSE       ROAD,         SAII,       MARILAO,       BULACA         (Business Address: No. Street City / Town / Province)       (Heigrated Annual Corporate         Contact Person       SEC Form I-ACGR         Jay       Form Type         Year       Secondary License Type. If Applicable         Juring this Doc.       Total Amount of Bo         Jose       Domestic | VITARICH       CPRPORATION         Company's Full Name)         (Business Address: No. Street City / Town / Province)         (Hess)         Contact Person         (+632)         Company's Full Name)         (+632)         Contact Person         (+632)         Company's Full Name)         (+632)         Company's Full Name)         (+632)         Company's Full Name)         (+632)         Company's Full Name)         (+632)         Contact Person         SEC Form I-ACGR         Secondary License Type. If Applicable         uring this Doc.         Manended         Integrated Annual Corporate         Secondary License Type. If Applicable         Integrated Annual Company's Full Annount of Borrow         Integrated Annual Company's Company's Company's Company's Company's | VITARICH       CPRPORATION         UITARICH       CPRPORATION         UITARICH       CPRPORATION         UITARICH       CPRPORATION         (Company's Full Name)       (Company's Full Name)         VITARO       JOSE       ROAD,         SAIL,       MARILAO,       BULACAN         (Business Address: No. Street City / Town / Province)       (4632) 88         Contact Person       (4632) 88         Contact Person       (4632) 88         Contact Person       (4632) 88         Ontact Person       (4632) 88         Ontact Person       (4632) 88         Ontact Person       (4632) 88         Uning this Doc.       Manuel Corporate         Secondary License Type. If Applicable       Amended An         Uning this Doc.       Amended An         Stockholders       Domestic | VIITARICH       CPRPORATION         VIITARICH       CPRPORATION         VIITARICH       CPRPORATION         VIITARICH       CPRPORATION         VIITARICH       CPRPORATION         VIITARICH       COMPANY Full Name)         VIILAO       SANJOSE         VIILAO       SANJOSE         VIILAO       SANJOSE         VIILAO       SANJOSE         VIINARI       VIINARO         Vear       (4632) 8843:         Var       Company te         Jap       Secondary License Type. If Applicable         Var       Secondary License Type. If Applicable         Juing this Doc.       Total Amount of Borrowings         Stockholders       Domestic       For | Image: Sec. Registration N         Im | Image: Sector Registration Nume         Image: Sector Registration Registratin Registratin Registratin Registration Registration Reg | VIITARICH       CPRPORATION         VIITARICH       Company's Full Name)         VIITARICAN       VIITARICAN         VIITARICAN       VIITARICAN         VIITARICAN       VIITARIA         VIITARIA       VIITARIA         VIITARIA | Image: Secondary License Type. If Applicable         Image: Stockholders | VIITARIICH CPRPORATION         VIITARIICH CPRPORATION         Company's Full Name)         Company's Full Name)         RILAO.SANJOSE ROAD, STA.         SAILAO.SANJOSE ROAD, STA.         SAILAO.SANJOSE ROAD, STA.         SAILAO.SANJOSE ROAD, STA.         SAILAO.SANJOSE COMPANY         BULACAN         (Business Address: No. Street City / Town / Province )         Hary Christine Dabu-Pepito<br>Contact Person         Contact Person         Integrated Annual Corporate<br>Covernance Report<br>Day         SEC Form I-ACGR<br>Form Type         Month Day         Year         Secondary License Type. If Applicable         Integrated Annual Corporate<br>Covernance Report<br>Domestic         Secondary License Type. If Applicable         Integrated Annual Corporate<br>Covernance Report<br>Domestic |