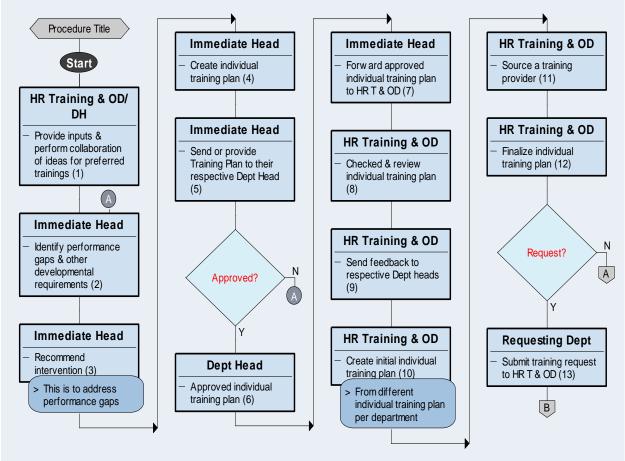

and skills are retained and transferred back on the job.
  - 6.4 Level 4 Evaluation: Business Results. To evaluate the business impact of the training program.
  - 6.1 A summary of the training evaluation shall be prepared by the HR department for continual improvement.
  - 6.2 All records pertaining to this procedure should be kept by the HR department and the Individual Training Records (HRD-F-05-03) of each employee shall be kept in the employees 201 records until his/her period of employment in the company is terminated.



Document Title

| Reference     | HRD-P-01     |
|---------------|--------------|
| Revision No.  | 0            |
| Page          | 5/7          |
| Author        | FBazer Bashi |
| Date Released | 10 Jan 2020  |

TRAINING PROCESS MAP:

## **Training Procedure**







## **TRAINING PROCEDURE**

| Reference     | HRD-P-01     |
|---------------|--------------|
| Revision No.  | 0            |
| Page          | 6/7          |
| Author        | FBazer Bashi |
| Date Released | 10 Jan 2020  |

## **Training Procedure**





Document Title

| Reference     | HRD-P-01     |
|---------------|--------------|
| Revision No.  | 0            |
| Page          | 7/7          |
| Author        | FBazer Bashi |
| Date Released | 10 Jan 2020  |



Form / Templates Training Request Form Individual Training Plan Training Agreement Training Registration Evaluation Form 1 Evaluation Form 2 Preparation Checklist Certificate of Attendance

### **ANNEX J**

# 2019 PROGRAMS PROCEDURES TRAININGS ON EMPLOYEE PARTICIPATION

#### 2019 Programs, Procedures, Trainings on Empl